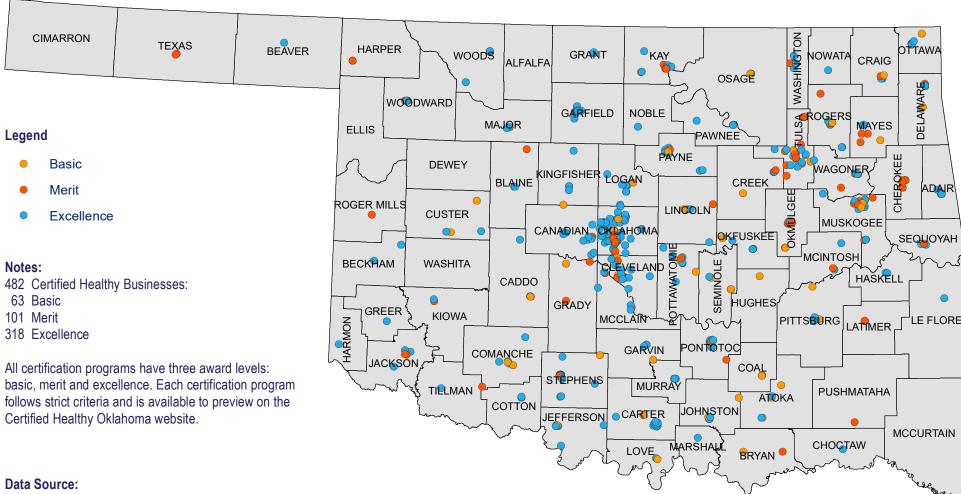

## **Certified Healthy Oklahoma Businesses 2021**

Oklahoma Certified Healthy Database, Community Analysis and Linkages, Oklahoma State Department of Health. The data is current through 3/31/2022.

Projection/Coordinate System: USGS Albers Equal Area Conic

**Disclaimer:**This map is a compilation of records, information and data from various city, county and state offices and other sources, affecting the area shown, and is the best representation of the data available at the time. The map and data are to be used for reference purposes only. The user acknowledges and accepts all inherent limitations of the map, including the fact that the data are dynamic and in a constant state of maintenance.

**Created:** 03.31.2022