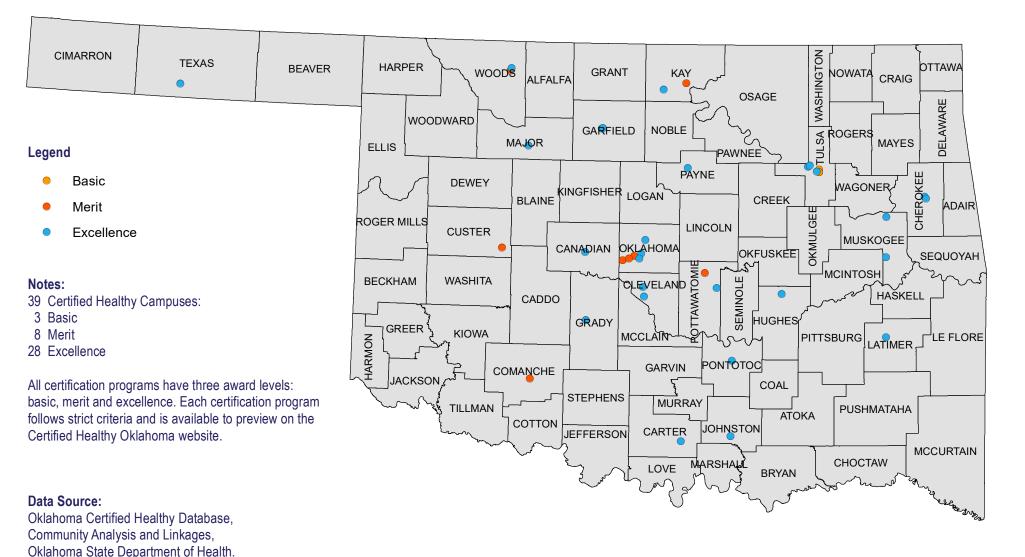

## **Certified Healthy Oklahoma Campuses 2021**

Projection/Coordinate System: USGS Albers Equal Area Conic

Disclaimer: This map is a compilation of records, information and data from various city, county and state offices and other sources, affecting the area shown, and is the

best representation of the data available at the time. The map and data are to be

used for reference purposes only. The user acknowledges and accepts all inherent

limitations of the map, including the fact that the data are dynamic and in a constant

**Created:** 03.31.2022

state of maintenance.

The data is current through 3/31/2022.

80

Miles

40