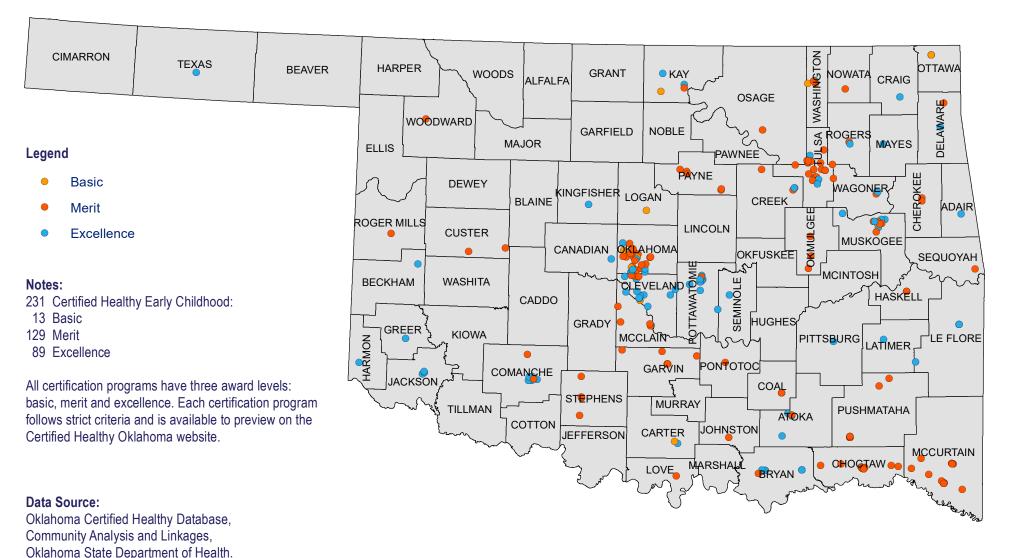

## **Certified Healthy Oklahoma Early Childhood 2021**

Projection/Coordinate System: USGS Albers Equal Area Conic

Created: 03.31.2022

The data is current through 3/31/2022.

80

Miles

40

Disclaimer: This map is a compilation of records, information and data from various city, county and state offices and other sources, affecting the area shown, and is the best representation of the data available at the time. The map and data are to be used for reference purposes only. The user acknowledges and accepts all inherent limitations of the map, including the fact that the data are dynamic and in a constant state of maintenance.