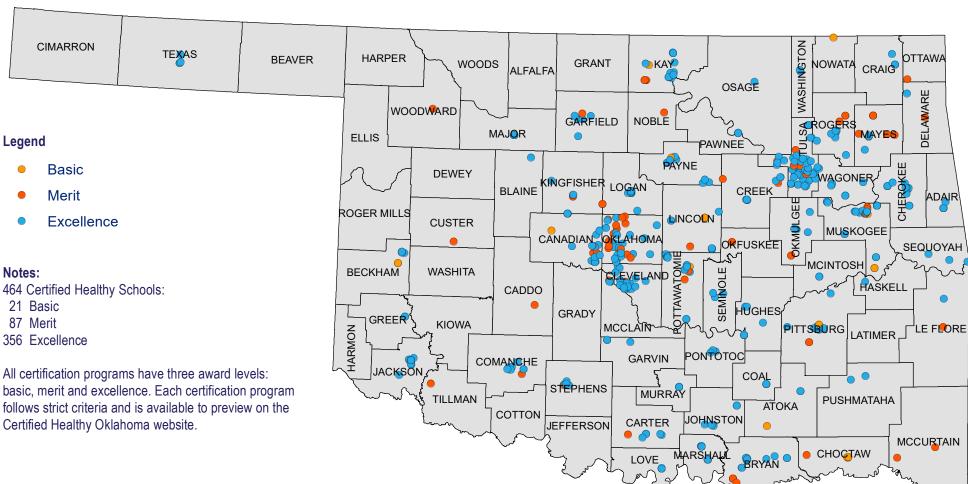

## **Certified Healthy Oklahoma Schools 2021**

## **Data Source:**

Oklahoma Certified Healthy Database, Community Analysis and Linkages, Oklahoma State Department of Health. The data is current through 3/31/2022.

Projection/Coordinate System: USGS Albers Equal Area Conic