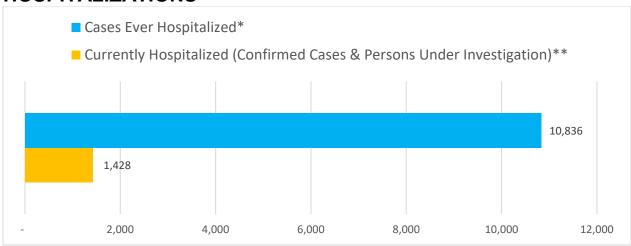

#### **HOSPITALIZATIONS**

\*Ever hospitalized includes discharged, deceased, currently hospitalized and recovered as of 11/19/2020.

**10,836 Ever Hospitalized Cases** (includes discharged, deceased, currently hospitalized and recovered).

# PERCENT OF CASES EVER HOSPITALIZED (by date of report)

Source: OSDH Acute Disease Registry

<sup>\*\*</sup>Source OSDH Beds Survey. Note, facility response rate of 98% on 11/19/2020