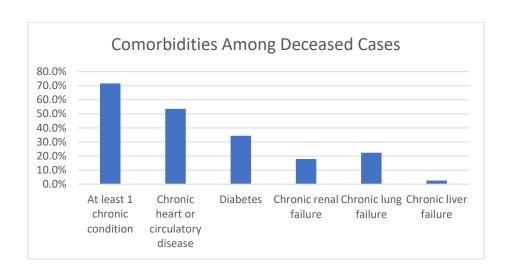

#### **COMORBIDITIES AMONG DECEASED CASES**

| Comorbidities                             | Number (%)   |
|-------------------------------------------|--------------|
| At least 1 chronic condition <sup>3</sup> | 1,137 (71.6) |
| Chronic heart or circulatory disease      | 850 (53.5)   |
| Diabetes                                  | 547 (34.4)   |
| Chronic renal failure                     | 285 (17.9)   |
| Chronic lung failure                      | 355 (22.4)   |
| Chronic liver failure                     | 41 (2.6)     |

<sup>&</sup>lt;sup>3</sup>Chronic conditions include; chronic heart or circulatory disease, diabetes, chronic lung failure, chronic liver failure and renal failure.