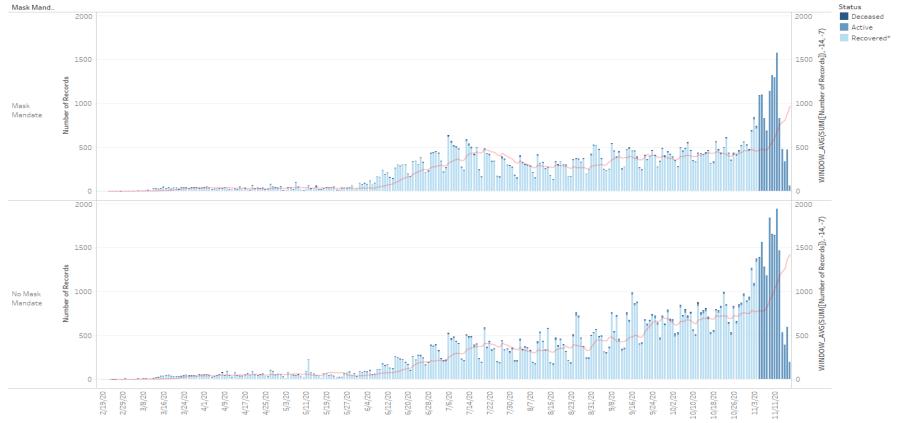

#### **IMPACT OF MASK MANDATES**

|                                         | 7 Day Average Number of Cases by date of Onset* with 7 day lag |       |       |        |       |        | Percent Change | Percent Change |
|-----------------------------------------|----------------------------------------------------------------|-------|-------|--------|-------|--------|----------------|----------------|
|                                         | 1-Aug                                                          | 1-Sep | 1-Oct | 15-Oct | 1-Nov | 17-Nov | 8/1 to 11/17   | 9/1 to 11/17   |
| Mask                                    | 329                                                            | 291   | 377   | 434    | 466   | 968    | 194%           | 233%           |
| per 100,000 Pop'l                       | 20.4                                                           | 18.1  | 23.4  | 26.9   | 28.9  | 60.1   | 194%           | 23370          |
| No Mask                                 | 341                                                            | 407   | 664   | 692    | 752   | 1,423  | 317%           | 250%           |
| per 100,000 Pop'l                       | 14.5                                                           | 17.4  | 28.3  | 29.5   | 32.1  | 60.7   | 31770          | 25076          |
| Mask vs No Mask<br>Incidence difference | 40%                                                            | 4%    | -17%  | -9%    | -10%  | -1%    |                |                |

Status by Date of Onset as of 11/19/2020

The trends of sum of Number of Records and WINDOW\_AVG(SUM([Number of Records]), -14, -7) for Event Dt Day broken down by Mask Mandate. For pane Sum of Number of Records: Color shows details about Status. The view is filtered on Status, which keeps Active, Deceased and Recovered\*.