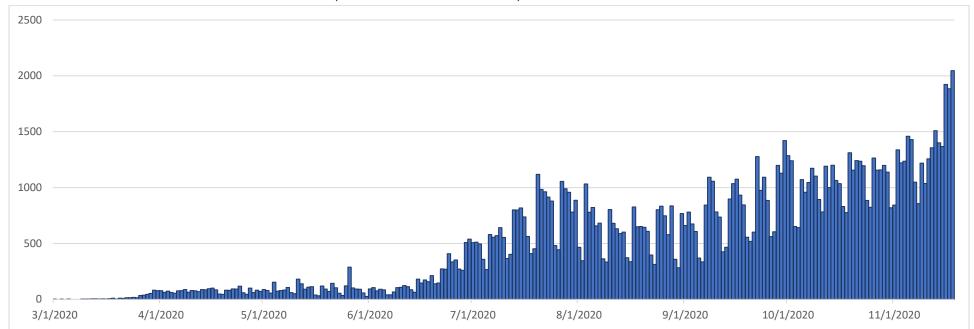

#### **CASES AND DEATHS**

New cases (by date of onset) and new deaths (by date of death) of COVID-19 in Oklahoma, February–November 2020

Please note the different axes for new cases (top—from 0 to 4,000 for new cases) and new deaths (bottom—from 0 to 25 for new deaths). Additionally, a 7 day lag has been applied to the trend line based on information collected to-date for 7/19 and 7/25 where within 7 days of onset date approximately 80% of the cases had been reported.