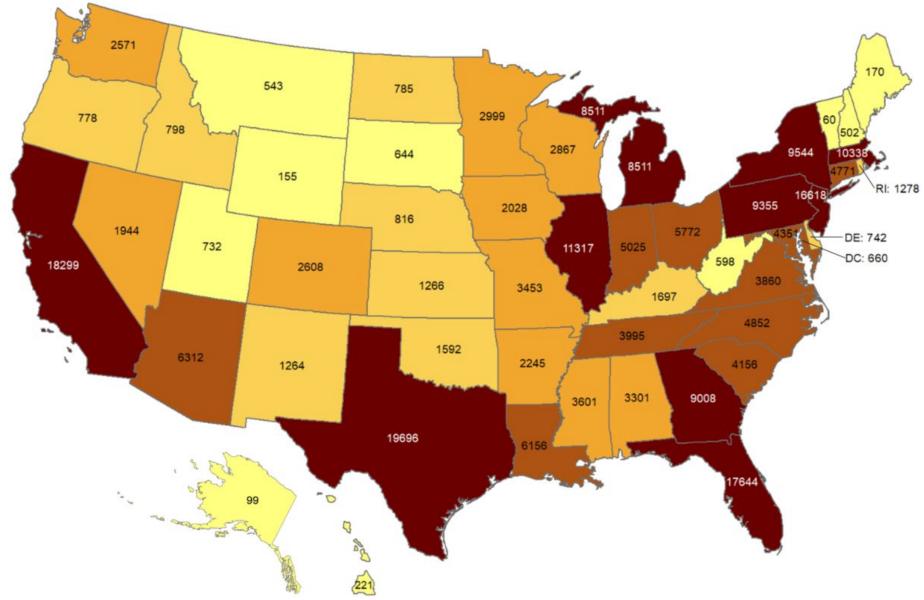

# **Total number of reported COVID-19 deaths**

Oklahoma ranks 32 (out of all States and DC) in the total number of reported COVID-19 deaths in the US.

Data from CDC. Available at <a href="https://www.cdc.gov/covid-data-tracker/index.html">https://www.cdc.gov/covid-data-tracker/index.html</a> Data as of November 18, 2020