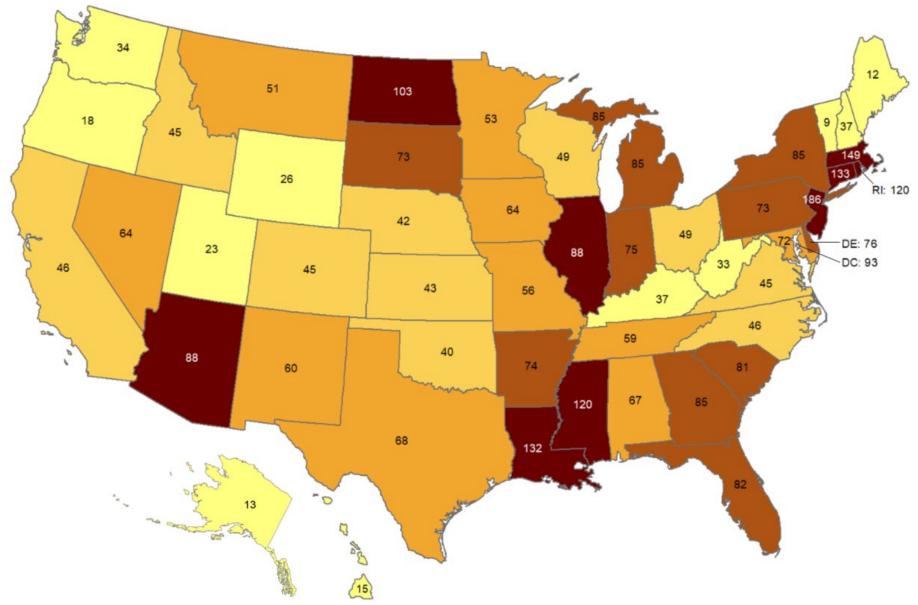

# **Cumulative death rate of reported COVID-19 cases**

Oklahoma ranks 40 (out of all States and DC) in the cumulative death rate (per 100,000 persons) of reported COVID-19 cases in the US.

Data from CDC. Available at <a href="https://www.cdc.gov/covid-data-tracker/index.html">https://www.cdc.gov/covid-data-tracker/index.html</a> Data as of November 18, 2020