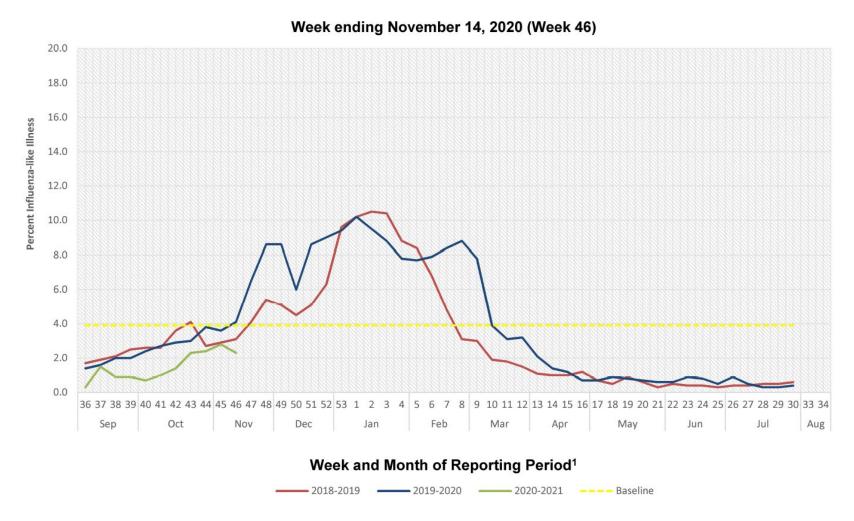

# WEEKLY PERCENT OF INFLUENZA-LIKE ILLNESS BASED ON TOTAL PATIENT VISITS TO SENTINEL CLINICIANS, OKLAHOMA VIRAL RESPIRATORY ILLNESS SURVEILLANCE SYSTEM, 2018-2021

**Interpretation**: Data on Influenza-Like Illness (ILI) decreased to 2.3% of outpatient visits exhibiting fever with cough or sore throat. This week's value of 2.3% is below Oklahoma's baseline ILI of 3.9%.

Note: Data current up to week ending November 14, 2020 (Week 46).

**Source:** <a href="https://oklahoma.gov/content/dam/ok/en/health/health2/aem-documents/prevention-and-preparedness/acute-disease-service/disease-information/flu-view">https://oklahoma.gov/content/dam/ok/en/health/health2/aem-documents/prevention-and-preparedness/acute-disease-service/disease-information/flu-view</a>