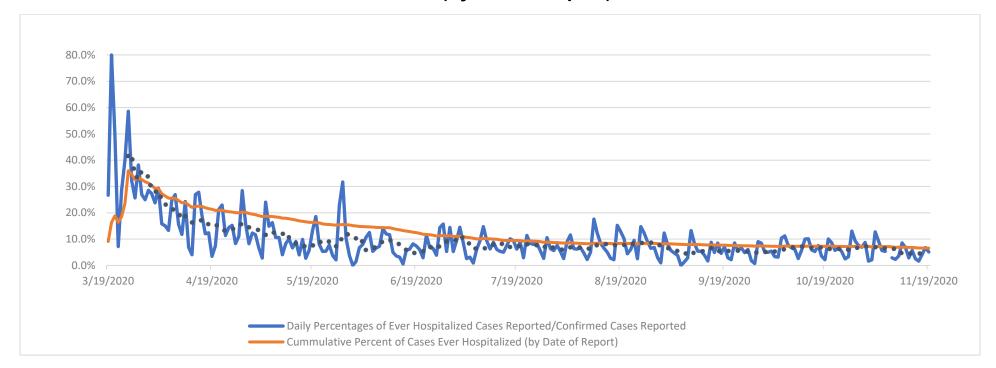

# PERCENT OF CASES EVER HOSPITALIZED (by date of report)

Source: OSDH Acute Disease Registry

<sup>\*\*</sup>Source OSDH Beds Survey. Note, facility response rate of 98% on 11/19/2020