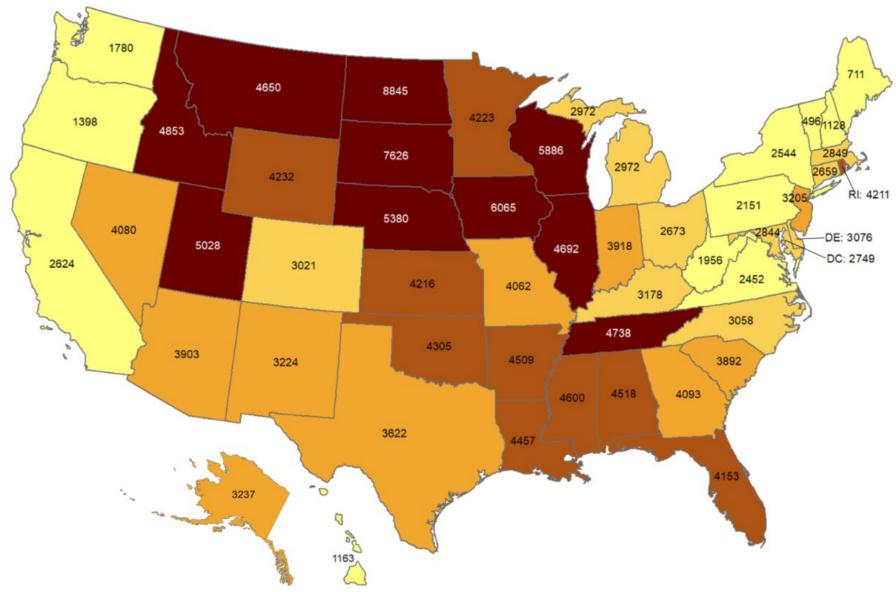

# **Cumulative incidence of reported COVID-19 cases**

Oklahoma ranks 15 (out of all States and DC) in the cumulative incidence (per 100,000 persons) of reported COVID-19 cases in the US.

Data from CDC. Available at <a href="https://www.cdc.gov/covid-data-tracker/index.html">https://www.cdc.gov/covid-data-tracker/index.html</a> Data as of November 18, 2020