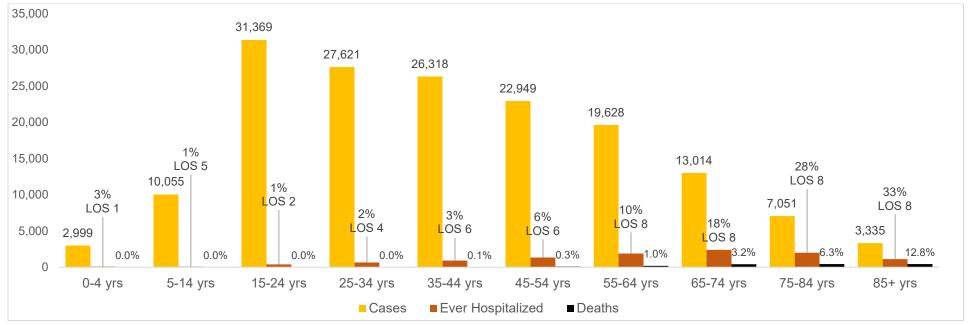

# CUMULATIVE CASES, PERCENT HOSPITALIZED, AVERAGE LENGTH OF STAY (SEPT CASES) AND DEATHS BY AGE GROUP

Average age of cases hospitalized: 61.6

Average age of cases not hospitalized: 38.9