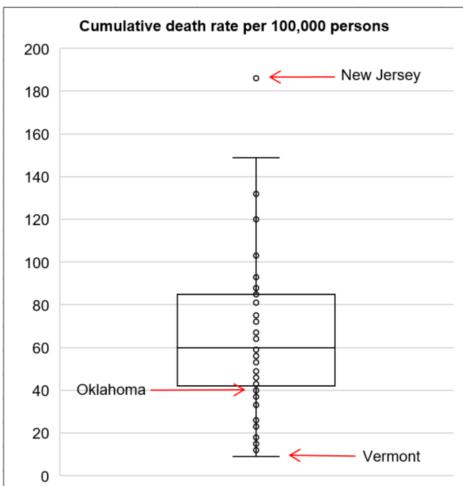

# **Cumulative death rate of reported COVID-19 cases**

Oklahoma ranks 40 (out of all States and DC) in the cumulative death rate (per 100,000 persons) of reported COVID-19 cases in the US.

Data from CDC. Available at <a href="https://www.cdc.gov/covid-data-tracker/index.html">https://www.cdc.gov/covid-data-tracker/index.html</a> Data as of November 18, 2020

## Cumulative incidence and cumulative death rate of reported COVID-19 cases

**Interpretation**: Oklahoma has cumulative incidence that is **above the median** of the US and cumulative death rate **below the median** of the US.