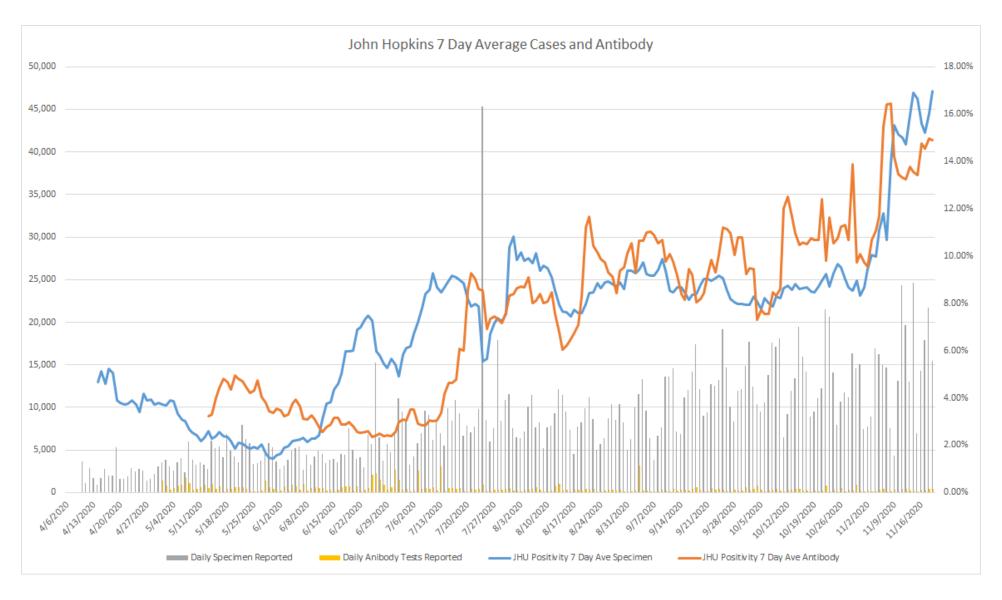

#### JOHNS HOPKINS 7 DAY AVERAGE POSITIVITY RATE FOR SPECIMEN AND ANTIBODY CASES

Oklahoma, November 19, 2020

Source: This data is obtained outside of individual case data reported to the OSDH Acute Disease Service and comes from a daily survey of state and private laboratories and facilities that are performing Covid-19 testing.

Note: On July 24, 2020 fourteen labs began reporting to OSDH that had been testing since May 18, 2020.