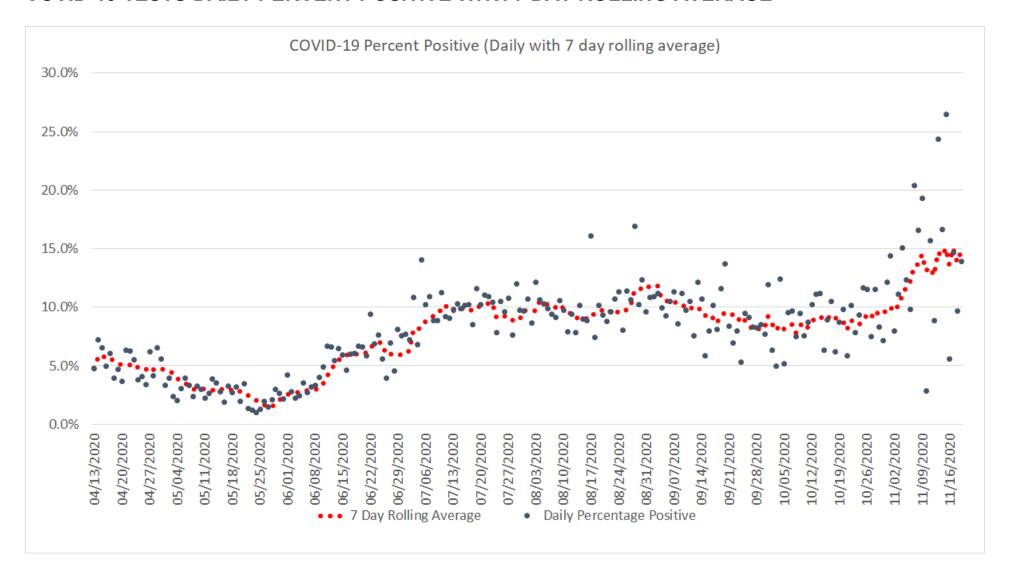

#### COVID-19 TESTS DAILY PERCENT POSITIVE WITH 7 DAY ROLLING AVERAGE

Oklahoma, November 19, 2020

Source: This data is obtained outside of individual case data reported to the OSDH Acute Disease Service and comes from a daily survey of state and private laboratories and facilities that are performing Covid-19 testing.