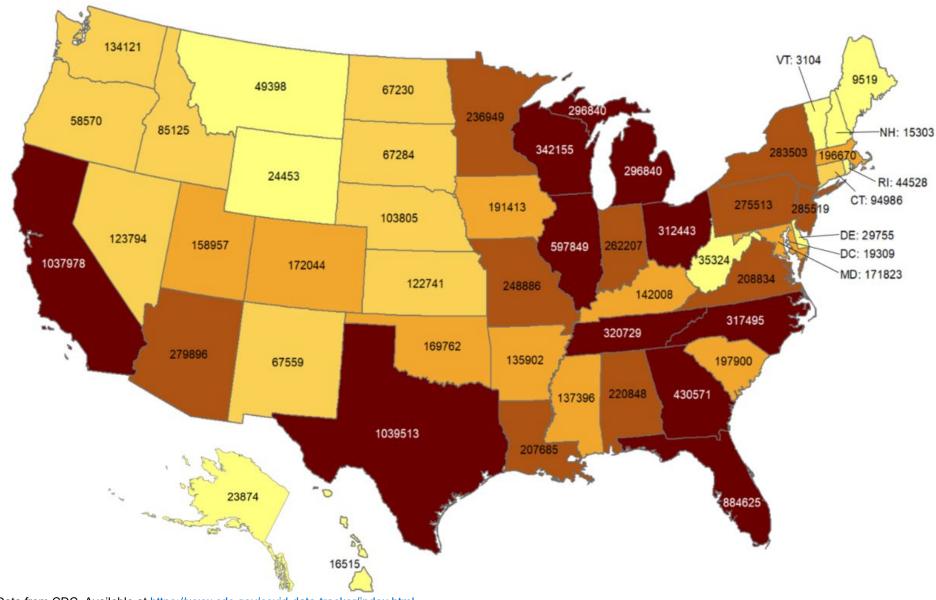

# **Total number of reported COVID-19 cases**

Oklahoma ranks 26 (out of all States and DC) in the total number of reported COVID-19 cases in the US.

Data from CDC. Available at <a href="https://www.cdc.gov/covid-data-tracker/index.html">https://www.cdc.gov/covid-data-tracker/index.html</a> Data as of November 18, 2020