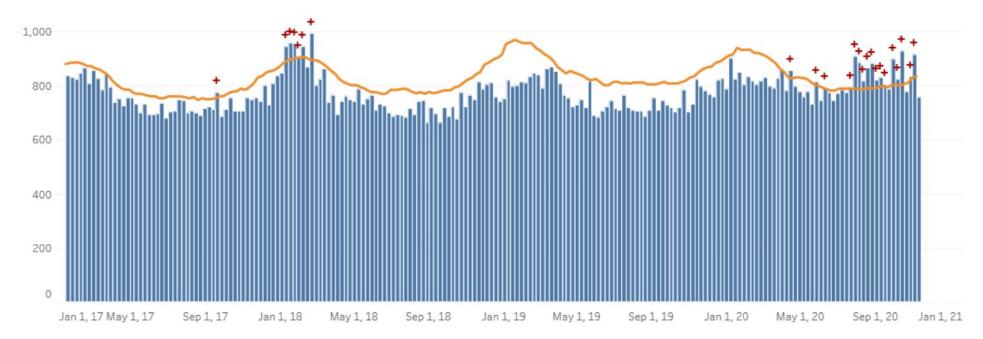

#### **OKLAHOMA EXCESS DEATH ANALYSIS**

- + indicates observed count above threshold
- Predicted number of deaths from all causes
- threshold for excess deaths

## Weekly number of deaths (from all causes)

Figure notes: Contains data up to the week-ending date of November 7, 2020. Data in recent weeks are incomplete. Only 60% of the death records are submitted to NCHS within 1-days of the date of death, and completeness varies by jurisdiction.

Source: CDC, National Center for Health Statistics, <a href="https://www.cdc.gov/nchs/nvss/vsrr/covid19/excess">https://www.cdc.gov/nchs/nvss/vsrr/covid19/excess</a> deaths.htm#dashboard, Nov 19, 2020 11:15am