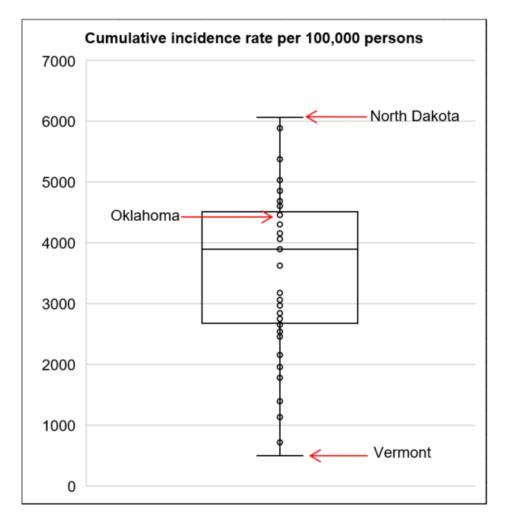

# **Cumulative incidence of reported COVID-19 cases**

Oklahoma ranks 15 (out of all States and DC) in the cumulative incidence (per 100,000 persons) of reported COVID-19 cases in the US.

Data from CDC. Available at <a href="https://www.cdc.gov/covid-data-tracker/index.html">https://www.cdc.gov/covid-data-tracker/index.html</a> Data as of November 18, 2020

## Cumulative incidence and cumulative death rate of reported COVID-19 cases

**Interpretation**: Oklahoma has cumulative incidence that is **above the median** of the US and cumulative death rate **below the median** of the US.