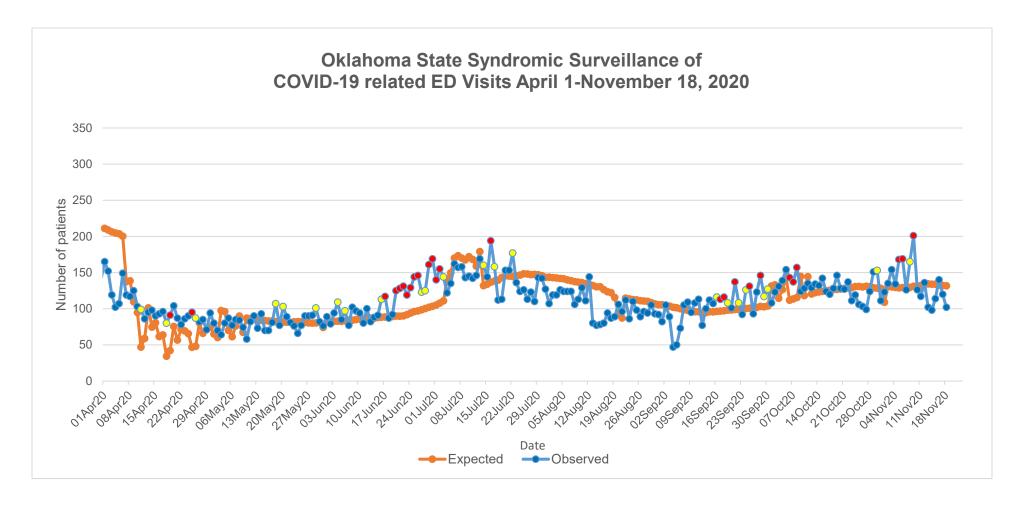

#### **COVID-19 RELATED EMERGENCY DEPARTMENT VISITS**

**Interpretation**: Data from syndromic surveillance shows that the number of COVID-19 related emergency department visits has been significantly higher than expected value on 3 days within the past 2 weeks as indicated by the red dots on the observed line.