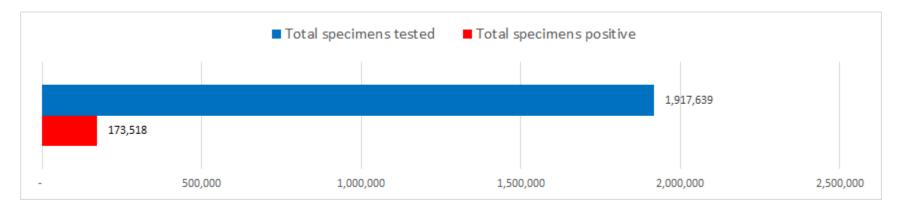

#### **KEY POINTS**

- **19,649** cases were reported in the past week 16.1% increase from the week before (Nov 5 12).
- **107** deaths were reported in the past week 20.2% increase from the week before (Nov 5 12).
- 10,836 (6.6%) cases have been hospitalized
- 1,917,639 specimens have been tested in total

#### **DISEASE TESTING**

|                            | Nov 13 – Nov 19 | Total Number |
|----------------------------|-----------------|--------------|
| Specimens tested, count    | 113,929         | 1,917,639    |
| Specimens positive, count  | 16,796          | 173,518      |
| Percent positive           | 14.7%           | 9.0%         |
| Johns Hopkins positivity % | 17.0%           | 8.6%         |
| Antibody tested, count     | 1,908           | 95,129       |
| Antibody positive, count   | 283             | 5,828        |
| Antibody percent positive  | 14.8%           | 6.1%         |