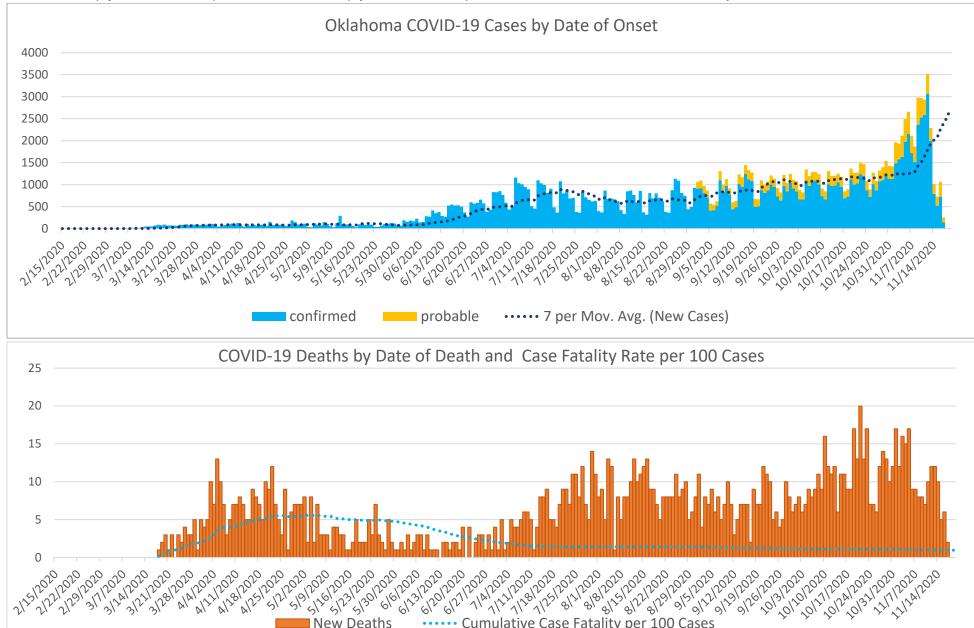

#### **CASES AND DEATHS**

New cases (by date of onset) and new deaths (by date of death) of COVID-19 in Oklahoma, February–November 2020

Please note the different axes for new cases (top—from 0 to 4,000 for new cases) and new deaths (bottom—from 0 to 25 for new deaths). Additionally, a 7 day lag has been applied to the trend line based on information collected to-date for 7/19 and 7/25 where within 7 days of onset date approximately 80% of the cases had been reported.