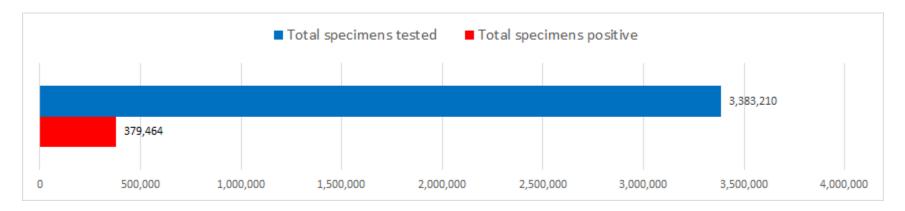

### **DISEASE TESTING**

|                            | Feb 12 – Feb 18 | Total Number |
|----------------------------|-----------------|--------------|
| Specimens tested, count    | 50,580          | 3,383,210    |
| Specimens positive, count  | 3,163           | 379,464      |
| Percent positive           | 6.3%            | 11.2%        |
| Johns Hopkins positivity % | 13.7%           | 12.2%        |
| Antibody tested, count     | 2,978           | 145,659      |
| Antibody positive, count   | 957             | 20,802       |
| Antibody percent positive  | 32.1%           | 14.3%        |