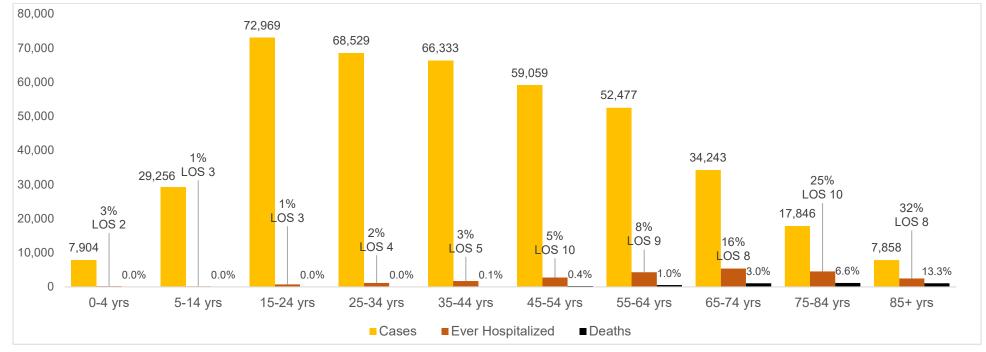

# CUMULATIVE CASES, PERCENT HOSPITALIZED, AVERAGE LENGTH OF STAY (DEC CASES) AND DEATHS BY AGE GROUP

## **DEMOGRAPHIC INFORMATION AS OF FEBRUARY 18, 2021**

|                                  |                                       | Cases Deaths count (%) <sup>1,3</sup> |          | Cumulative Incidence Rate <sup>2</sup> | Cumulative<br>Mortality Rate <sup>2</sup> |        |
|----------------------------------|---------------------------------------|---------------------------------------|----------|----------------------------------------|-------------------------------------------|--------|
| Oklahoma                         | · · · · · · · · · · · · · · · · · · · |                                       | 10,562.2 | 104.3                                  |                                           |        |
| Gender                           | 410,4                                 | 70                                    |          | 112                                    | 10,362.2                                  | 104.3  |
| Male                             | 400 440                               | (47.4)                                | 0040     | (57.4)                                 | 40.044.0                                  | 400.0  |
| Female                           | 196,110                               | (47.1)                                | 2348     | (57.1)                                 | 10,041.2                                  | 120.2  |
|                                  | 220,366                               | (52.9)                                | 1764     | (42.9)                                 | 11,073.5                                  | 88.6   |
| Unknown                          | 0                                     | (0.0)                                 | 0        | (0.0)                                  |                                           |        |
| Age group                        |                                       | (4.6)                                 |          | (0.0)                                  |                                           |        |
| Under 1- 4                       | 7,904                                 | (1.9)                                 | 0        | (0.0)                                  | 3,035.0                                   | 0.0    |
| 5-14                             | 29,256                                | (7.0)                                 | 1        | (0.0)                                  | 5,438.9                                   | 0.2    |
| 15-24                            | 72,969                                | (17.5)                                | 4        | (0.1)                                  | 13,567.3                                  | 0.7    |
| 25-34                            | 68,529                                | (16.5)                                | 26       | (0.6)                                  | 12,615.4                                  | 4.8    |
| 35-44                            | 66,333                                | (15.9)                                | 67       | (1.6)                                  | 13,526.6                                  | 13.7   |
| 45-54                            | 59,059                                | (14.2)                                | 209      | (5.1)                                  | 12,830.3                                  | 45.4   |
| 55-64                            | 52,477                                | (12.6)                                | 550      | (13.4)                                 | 10,634.8                                  | 111.5  |
| 65-74                            | 34,243                                | (8.2)                                 | 1042     | (25.3)                                 | 9,547.9                                   | 290.5  |
| 75-84                            | 17,846                                | (4.3)                                 | 1170     | (28.5)                                 | 9,507.2                                   | 623.3  |
| 85+                              | 7,858                                 | (1.9)                                 | 1043     | (25.4)                                 | 10,735.6                                  | 1424.9 |
| Unknown                          | 2                                     | (0.0)                                 |          |                                        |                                           |        |
| Race                             |                                       |                                       |          |                                        |                                           |        |
| American Indian or Alaska Native | 40,853                                | (9.8)                                 | 360      | (8.8)                                  | 13,299.2                                  | 117.2  |
| Asian or Pacific Islander        | 7,578                                 | (1.8)                                 | 54       | (1.3)                                  | 8,557.6                                   | 61.0   |
| Black or African American        | 22,426                                | (5.4)                                 | 249      | (6.1)                                  | 7,795.5                                   | 86.6   |
| Multiracial/Other                | 13,946                                | (3.3)                                 | 107      | (2.6)                                  | 3,370.6                                   | 25.9   |
| White                            | 237,571                               | (57.0)                                | 2964     | (72.1)                                 | 8,347.8                                   | 104.1  |
| Unknown                          | 94,102                                | (22.6)                                | 378      | (9.2)                                  | ·                                         |        |
| Ethnicity                        | ·                                     | , ,                                   |          | , ,                                    |                                           |        |
| Hispanic or Latino               | 41,985                                | (10.1)                                | 210      | (5.1)                                  | 9,784.9                                   | 48.9   |
| Not Hispanic or Latino           | 260,431                               | (62.5)                                | 3326     | (80.9)                                 | 7,411.2                                   | 94.6   |
| Unknown/Other                    | 114,060                               | (27.4)                                | 576      | (14.0)                                 | •                                         |        |