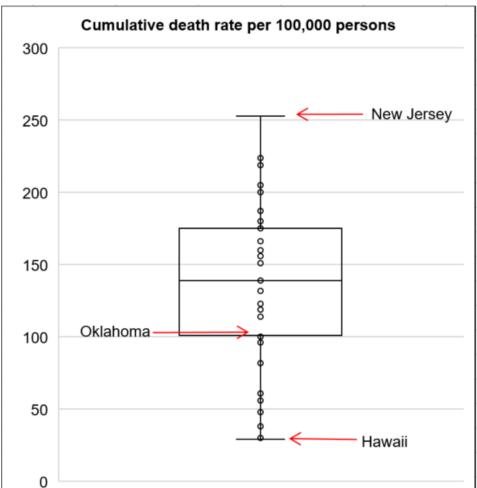

## **Cumulative death rate of reported COVID-19 cases**

Oklahoma ranks **37** (out of all States and DC) in the cumulative death rate (per 100,000 persons) of reported COVID-19 cases in the US.

Data from CDC. Available at <a href="https://www.cdc.gov/covid-data-tracker/index.html">https://www.cdc.gov/covid-data-tracker/index.html</a>
Data as of February 17, 2021

## **Cumulative incidence and cumulative death rate of reported COVID-19 cases**

Interpretation: Oklahoma has cumulative incidence that is above the 75<sup>th</sup> percentile of the US and cumulative death rate below the median of the US.