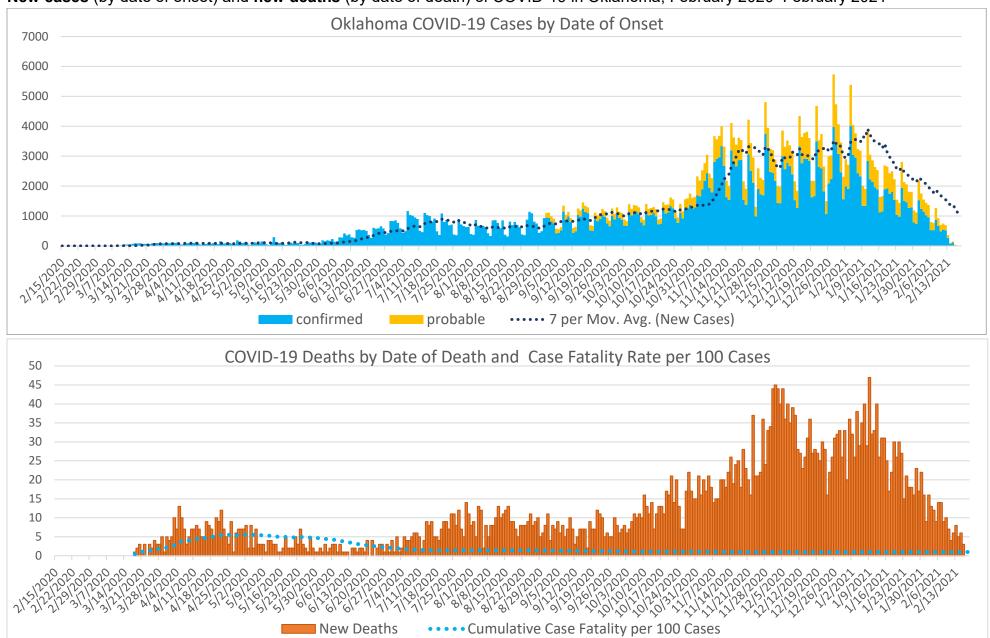

### **CASES AND DEATHS**

New cases (by date of onset) and new deaths (by date of death) of COVID-19 in Oklahoma, February 2020–February 2021

Please note the different axes for new cases (top—from 0 to 7,000 for new cases) and new deaths (bottom—from 0 to 50 for new deaths). Additionally, a 7-day lag has been applied to the trend line based on information collected to-date for 7/19 and 7/25 where within 7 days of onset date approximately 80% of the cases had been reported.