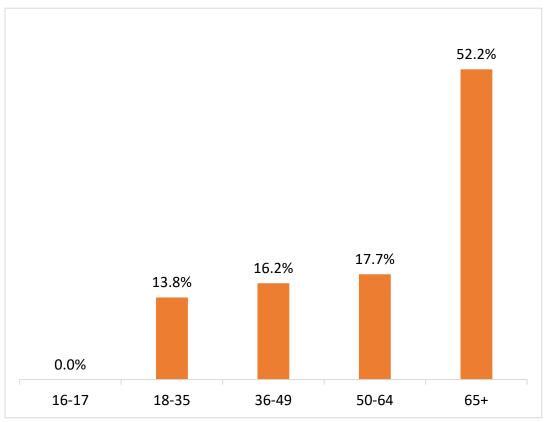

## **COVID- 19 VACCINE DATA**

| Demographic Summary | Total Population<br>≥16 years of age | People who received<br>Prime Dose | People who have<br>Completed the Series |
|---------------------|--------------------------------------|-----------------------------------|-----------------------------------------|
| Oklahoma            | 3,110,214                            | 477,397 (15.3%)                   | 204,069 (6.6%)                          |
| Gender              |                                      |                                   | •                                       |
| Male                | 1,528,522 (49.1%)                    | 196,543 (12.9%)                   | 81,963 (5.4%)                           |
| Female              | 1,582,692 (50.9%)                    | 279,950 (17.7%)                   | 121,849 (7.7%)                          |
| Unknown             | -                                    | 904                               | 257                                     |
| Age Group           |                                      |                                   |                                         |
| 16-17               | 105,481 (3.4%)                       | 321 (0.3%)                        | 67 (0.1%)                               |
| 18-35               | 976,999 (31.4%)                      | 47,067 (4.8%)                     | 28,255 (2.9%)                           |
| 36-49               | 675,766 (21.7%)                      | 55,209 (8.2%)                     | 33,050 (4.9%)                           |
| 50-64               | 716,836 (23%)                        | 75,815 (10.6%)                    | 36,197 (5.0%)                           |
| 65+                 | 635,132 (20.4%)                      | 298,979 (47.1%)                   | 106,500 (16.8%)                         |
| Race                |                                      |                                   |                                         |
| White               | 2,366,465 (76.1%)                    | 309,366 (13.1%)                   | 145,653 (6.2%)                          |
| Black               | 236,099 (7.6%)                       | 14,106 (6.0%)                     | 5,974 (2.5%)                            |
| Asian/PI            | 82,291 (2.6%)                        | 9,129 (11.1%)                     | 5,175 (6.3%)                            |
| American Indian     | 281,001 (8.7%)                       | 18,671 (6.9%                      | 9,681 (3.6%)                            |
| Other               | 154,358 (5%)                         | 10,193 (6.6%)                     | 3,675 (2.4%)                            |
| Unknown             | -                                    | 115,932                           | 33,911                                  |
| Ethnicity           |                                      |                                   |                                         |
| Hispanic            | 286,504 (9.2%)                       | 12,518 (4.4%)                     | 6,123 (2.1%)                            |
| Not Hispanic        | 2,823,710 (90.8%)                    | 301,555 (10.7%)                   | 146,451 (5.2%)                          |
| Unknown             | -                                    | 163,324                           | 51,495                                  |