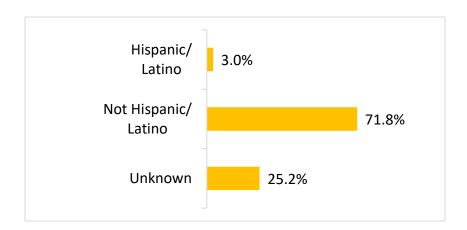

## **COVID- 19 VACCINE DATA**

| Demographic Summary | Total Population<br>≥16 years of age | People who received<br>Prime Dose | People who have<br>Completed the Series |
|---------------------|--------------------------------------|-----------------------------------|-----------------------------------------|
| Oklahoma            | 3,110,214                            | 477,397 (15.3%)                   | 204,069 (6.6%)                          |
| Gender              |                                      |                                   | •                                       |
| Male                | 1,528,522 (49.1%)                    | 196,543 (12.9%)                   | 81,963 (5.4%)                           |
| Female              | 1,582,692 (50.9%)                    | 279,950 (17.7%)                   | 121,849 (7.7%)                          |
| Unknown             | -                                    | 904                               | 257                                     |
| Age Group           |                                      |                                   |                                         |
| 16-17               | 105,481 (3.4%)                       | 321 (0.3%)                        | 67 (0.1%)                               |
| 18-35               | 976,999 (31.4%)                      | 47,067 (4.8%)                     | 28,255 (2.9%)                           |
| 36-49               | 675,766 (21.7%)                      | 55,209 (8.2%)                     | 33,050 (4.9%)                           |
| 50-64               | 716,836 (23%)                        | 75,815 (10.6%)                    | 36,197 (5.0%)                           |
| 65+                 | 635,132 (20.4%)                      | 298,979 (47.1%)                   | 106,500 (16.8%)                         |
| Race                |                                      |                                   |                                         |
| White               | 2,366,465 (76.1%)                    | 309,366 (13.1%)                   | 145,653 (6.2%)                          |
| Black               | 236,099 (7.6%)                       | 14,106 (6.0%)                     | 5,974 (2.5%)                            |
| Asian/PI            | 82,291 (2.6%)                        | 9,129 (11.1%)                     | 5,175 (6.3%)                            |
| American Indian     | 281,001 (8.7%)                       | 18,671 (6.9%                      | 9,681 (3.6%)                            |
| Other               | 154,358 (5%)                         | 10,193 (6.6%)                     | 3,675 (2.4%)                            |
| Unknown             | -                                    | 115,932                           | 33,911                                  |
| Ethnicity           |                                      |                                   |                                         |
| Hispanic            | 286,504 (9.2%)                       | 12,518 (4.4%)                     | 6,123 (2.1%)                            |
| Not Hispanic        | 2,823,710 (90.8%)                    | 301,555 (10.7%)                   | 146,451 (5.2%)                          |
| Unknown             | -                                    | 163,324                           | 51,495                                  |