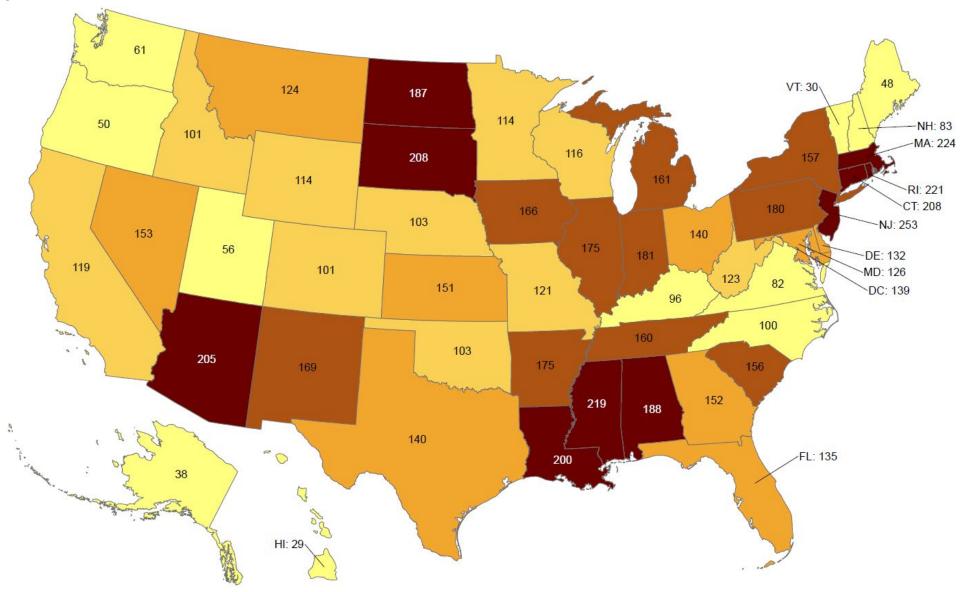

## **Cumulative incidence of reported COVID-19 cases**

Oklahoma ranks 7 (out of all States and DC) in the cumulative incidence (per 100,000 persons) of reported COVID-19 cases in the US.

Data from CDC. Available at <a href="https://www.cdc.gov/covid-data-tracker/index.html">https://www.cdc.gov/covid-data-tracker/index.html</a>
Data as of February 17, 2021

## **Cumulative incidence of reported COVID-19 cases in last 7 days**

Oklahoma ranks 13 (out of all States and DC) in the cumulative incidence (per 100,000 persons) of reported COVID-19 cases in the last 7 days.

## Cumulative death rate of reported COVID-19 cases in last 7 days

Oklahoma ranks 19 (out of all States and DC) in the cumulative death rate (per 100,000 persons) of reported COVID-19 cases in the last 7 days.

## **Cumulative incidence and cumulative death rate of reported COVID-19 cases**

Interpretation: Oklahoma has cumulative incidence that is above the 75<sup>th</sup> percentile of the US and cumulative death rate below the median of the US.