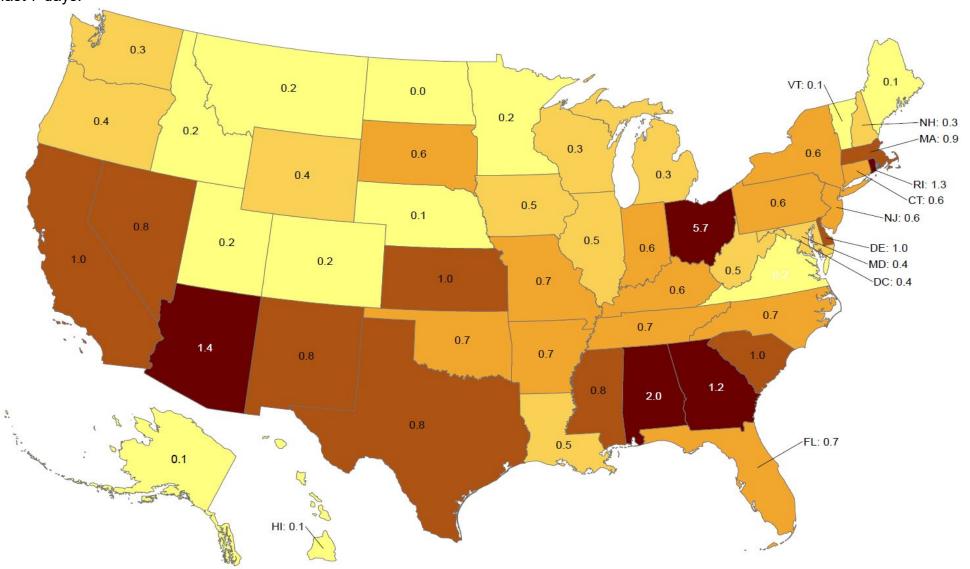

## **Cumulative incidence of reported COVID-19 cases in last 7 days**

Oklahoma ranks 13 (out of all States and DC) in the cumulative incidence (per 100,000 persons) of reported COVID-19 cases in the last 7 days.

Data from CDC. Available at <a href="https://www.cdc.gov/covid-data-tracker/index.html">https://www.cdc.gov/covid-data-tracker/index.html</a>
Data as of February 17, 2021

NOTE: Totals per 100,000 people in the last 7 days are calculated as the 7-day moving average of new cases or deaths (February 17, 2021 + 6 preceding days divided by 7) per 100,000 people using the U.S. Census Bureau, 2019.