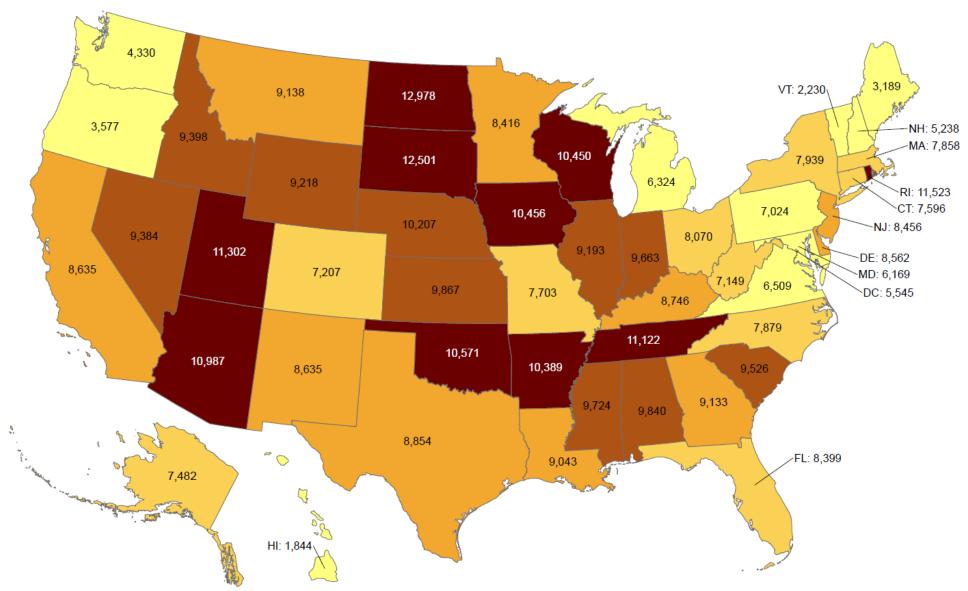

### OKLAHOMA COVID-19 PRIME DOSE COUNTY LEVEL VACCINE ADMINISTRATION FOR AGES 65+