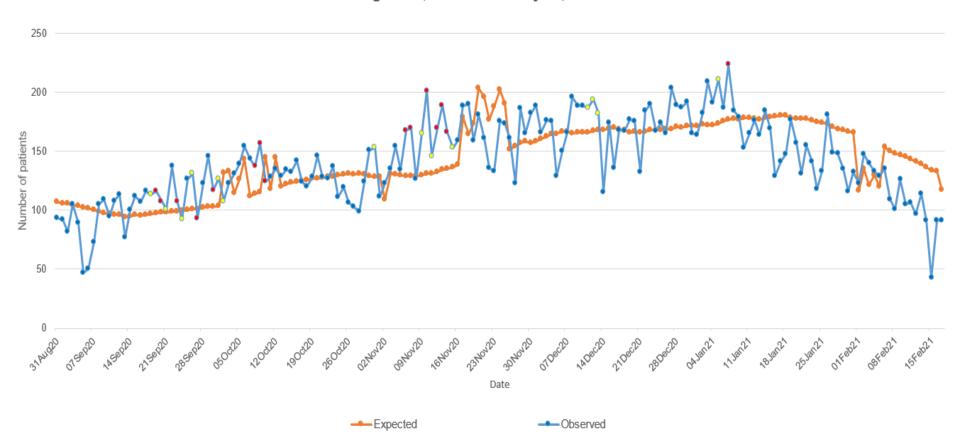

### **COVID-19 RELATED EMERGENCY DEPARTMENT VISITS**

Oklahoma State Syndromic Surveillance of COVID-19 related ED Visits August 30, 2020 – February 17, 2021

**Interpretation**: Data from syndromic surveillance shows that the number of COVID-19 related emergency department visits has been within the expected range for the past 2 weeks as indicated by the blue dots on the observed line.