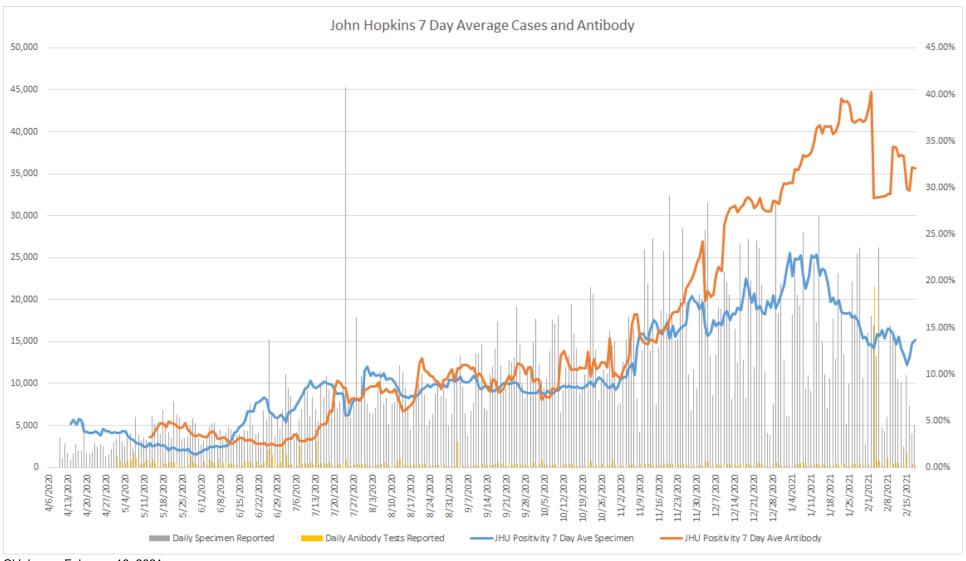

## JOHNS HOPKINS 7 DAY AVERAGE POSITIVITY RATE FOR SPECIMEN AND ANTIBODY CASES

Oklahoma, February 18, 2021

Source: This data is obtained outside of individual case data reported to the OSDH Acute Disease Service and comes from a daily survey of state and private laboratories and facilities that are performing Covid-19 testing.

Note: On July 24, 2020 fourteen labs began reporting to OSDH that had been testing since May 18, 2020.

Note: On February 3, 2021 a laboratory conducting a large amount of anti-body testing began reporting to OSDH.