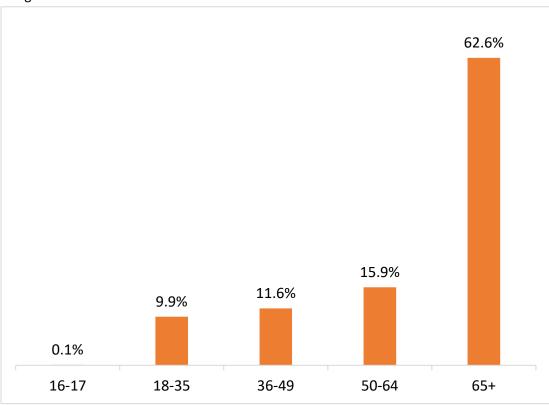

## **COVID- 19 VACCINE DATA**

| Demographic Summary | Total Population<br>≥16 years of age | People who received<br>Prime Dose | People who have<br>Completed the Series |
|---------------------|--------------------------------------|-----------------------------------|-----------------------------------------|
| Oklahoma            | 3,110,214                            | 477,397 (15.3%)                   | 204,069 (6.6%)                          |
| Gender              |                                      |                                   | •                                       |
| Male                | 1,528,522 (49.1%)                    | 196,543 (12.9%)                   | 81,963 (5.4%)                           |
| Female              | 1,582,692 (50.9%)                    | 279,950 (17.7%)                   | 121,849 (7.7%)                          |
| Unknown             | -                                    | 904                               | 257                                     |
| Age Group           |                                      |                                   |                                         |
| 16-17               | 105,481 (3.4%)                       | 321 (0.3%)                        | 67 (0.1%)                               |
| 18-35               | 976,999 (31.4%)                      | 47,067 (4.8%)                     | 28,255 (2.9%)                           |
| 36-49               | 675,766 (21.7%)                      | 55,209 (8.2%)                     | 33,050 (4.9%)                           |
| 50-64               | 716,836 (23%)                        | 75,815 (10.6%)                    | 36,197 (5.0%)                           |
| 65+                 | 635,132 (20.4%)                      | 298,979 (47.1%)                   | 106,500 (16.8%)                         |
| Race                |                                      |                                   |                                         |
| White               | 2,366,465 (76.1%)                    | 309,366 (13.1%)                   | 145,653 (6.2%)                          |
| Black               | 236,099 (7.6%)                       | 14,106 (6.0%)                     | 5,974 (2.5%)                            |
| Asian/PI            | 82,291 (2.6%)                        | 9,129 (11.1%)                     | 5,175 (6.3%)                            |
| American Indian     | 281,001 (8.7%)                       | 18,671 (6.9%                      | 9,681 (3.6%)                            |
| Other               | 154,358 (5%)                         | 10,193 (6.6%)                     | 3,675 (2.4%)                            |
| Unknown             | -                                    | 115,932                           | 33,911                                  |
| Ethnicity           |                                      |                                   |                                         |
| Hispanic            | 286,504 (9.2%)                       | 12,518 (4.4%)                     | 6,123 (2.1%)                            |
| Not Hispanic        | 2,823,710 (90.8%)                    | 301,555 (10.7%)                   | 146,451 (5.2%)                          |
| Unknown             | -                                    | 163,324                           | 51,495                                  |