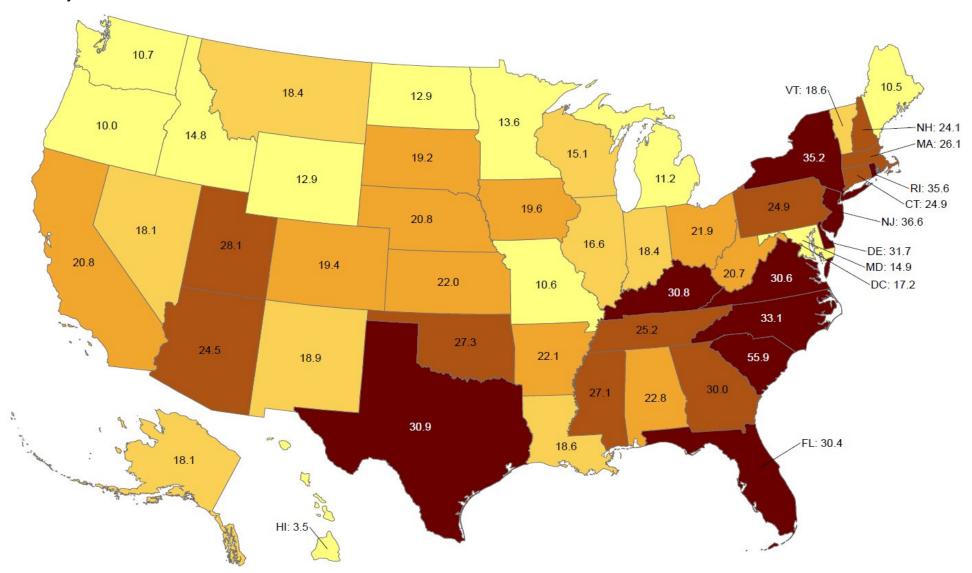

## **Cumulative death rate of reported COVID-19 cases**

Oklahoma ranks **37** (out of all States and DC) in the cumulative death rate (per 100,000 persons) of reported COVID-19 cases in the US.

Data from CDC. Available at <a href="https://www.cdc.gov/covid-data-tracker/index.html">https://www.cdc.gov/covid-data-tracker/index.html</a>
Data as of February 17, 2021