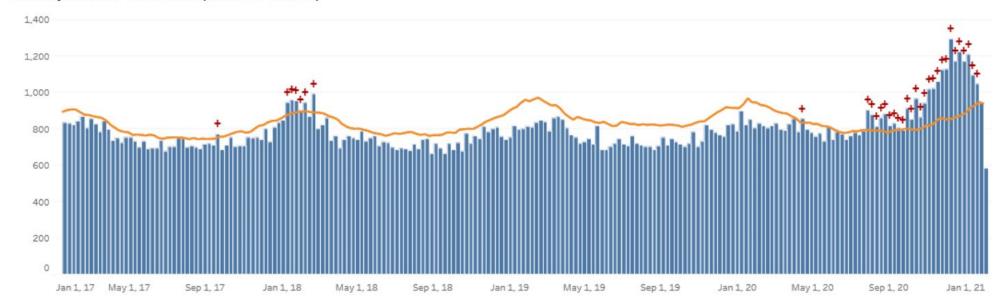

## **OKLAHOMA EXCESS DEATH ANALYSIS**

- + indicates observed count above threshold
- Predicted number of deaths from all causes
- upper bound threshold for excess deaths

## Weekly number of deaths (from all causes)

Figure notes: Contains data up to the week-ending date of January 30, 2021. Data in recent weeks are incomplete. Only 60% of the death records are submitted to NCHS within 1-days of the date of death, and completeness varies by jurisdiction.

Source: CDC, National Center for Health Statistics, https://www.cdc.gov/nchs/nvss/vsrr/covid19/excess\_deaths.htm#dashboard, Feb 18, 2021 4:30PM

.....