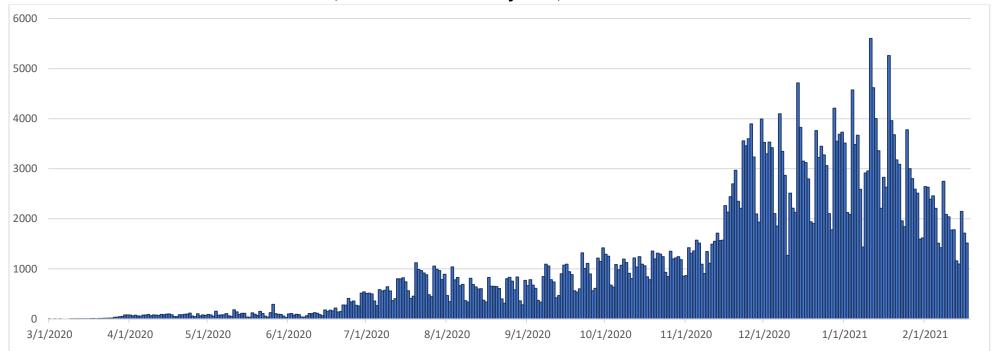

## **RECOVERED CASES**

Distribution of recovered cases of COVID-19, March 2020 - February 2021, Oklahoma

Note: A recovered case is an individual currently not hospitalized or deceased AND 14 days after the onset of symptoms