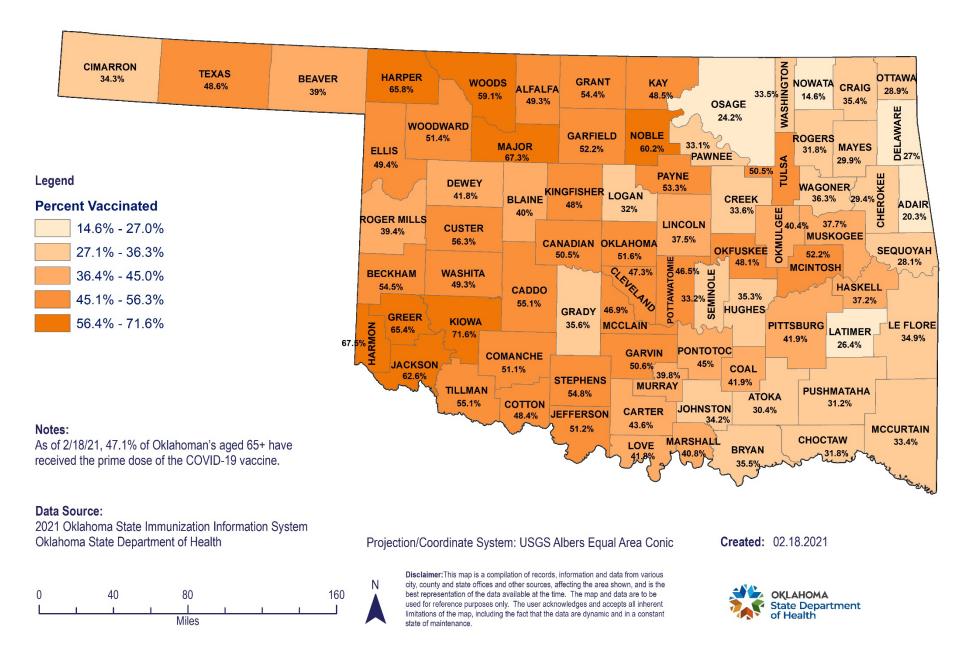

### OKLAHOMA COVID-19 PRIME DOSE COUNTY LEVEL VACCINE ADMINISTRATION FOR AGES 65+

## **COVID- 19 VACCINE DATA**

| Demographic Summary | Total Population<br>≥16 years of age | People who received<br>Prime Dose | People who have<br>Completed the Series |
|---------------------|--------------------------------------|-----------------------------------|-----------------------------------------|
| Oklahoma            | 3,110,214                            | 477,397 (15.3%)                   | 204,069 (6.6%)                          |
| Gender              |                                      |                                   | •                                       |
| Male                | 1,528,522 (49.1%)                    | 196,543 (12.9%)                   | 81,963 (5.4%)                           |
| Female              | 1,582,692 (50.9%)                    | 279,950 (17.7%)                   | 121,849 (7.7%)                          |
| Unknown             | -                                    | 904                               | 257                                     |
| Age Group           |                                      |                                   |                                         |
| 16-17               | 105,481 (3.4%)                       | 321 (0.3%)                        | 67 (0.1%)                               |
| 18-35               | 976,999 (31.4%)                      | 47,067 (4.8%)                     | 28,255 (2.9%)                           |
| 36-49               | 675,766 (21.7%)                      | 55,209 (8.2%)                     | 33,050 (4.9%)                           |
| 50-64               | 716,836 (23%)                        | 75,815 (10.6%)                    | 36,197 (5.0%)                           |
| 65+                 | 635,132 (20.4%)                      | 298,979 (47.1%)                   | 106,500 (16.8%)                         |
| Race                |                                      |                                   |                                         |
| White               | 2,366,465 (76.1%)                    | 309,366 (13.1%)                   | 145,653 (6.2%)                          |
| Black               | 236,099 (7.6%)                       | 14,106 (6.0%)                     | 5,974 (2.5%)                            |
| Asian/PI            | 82,291 (2.6%)                        | 9,129 (11.1%)                     | 5,175 (6.3%)                            |
| American Indian     | 281,001 (8.7%)                       | 18,671 (6.9%                      | 9,681 (3.6%)                            |
| Other               | 154,358 (5%)                         | 10,193 (6.6%)                     | 3,675 (2.4%)                            |
| Unknown             | -                                    | 115,932                           | 33,911                                  |
| Ethnicity           |                                      |                                   |                                         |
| Hispanic            | 286,504 (9.2%)                       | 12,518 (4.4%)                     | 6,123 (2.1%)                            |
| Not Hispanic        | 2,823,710 (90.8%)                    | 301,555 (10.7%)                   | 146,451 (5.2%)                          |
| Unknown             | -                                    | 163,324                           | 51,495                                  |