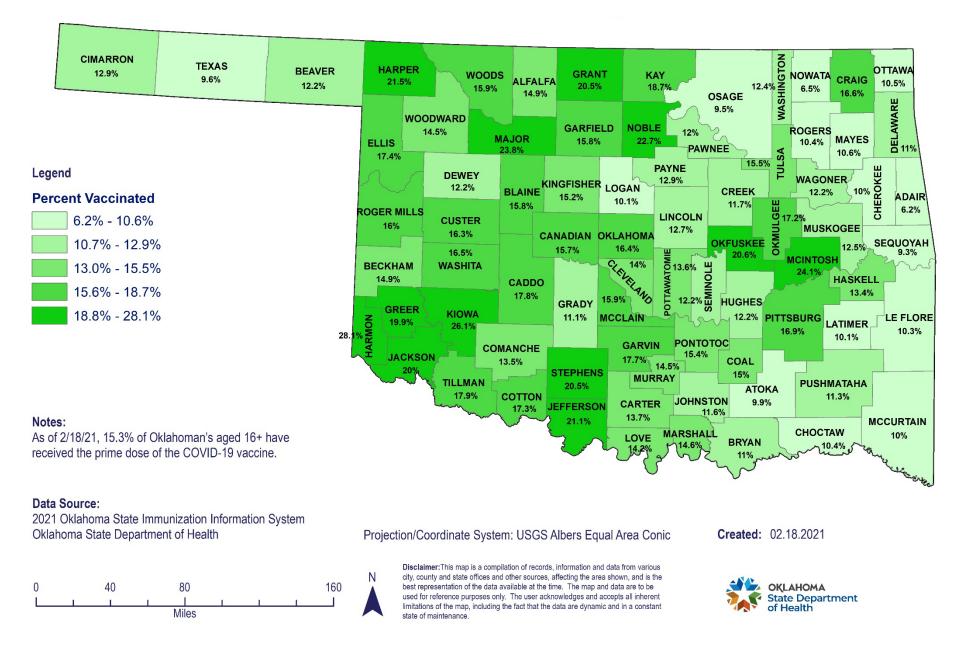

### OKLAHOMA COVID-19 PRIME DOSE COUNTY LEVEL VACCINE ADMINISTRATION FOR AGES 16+

## **COVID- 19 VACCINE DATA**

| Demographic Summary | Total Population<br>≥16 years of age | People who received<br>Prime Dose | People who have<br>Completed the Series |
|---------------------|--------------------------------------|-----------------------------------|-----------------------------------------|
| Oklahoma            | 3,110,214                            | 477,397 (15.3%)                   | 204,069 (6.6%)                          |
| Gender              |                                      |                                   | •                                       |
| Male                | 1,528,522 (49.1%)                    | 196,543 (12.9%)                   | 81,963 (5.4%)                           |
| Female              | 1,582,692 (50.9%)                    | 279,950 (17.7%)                   | 121,849 (7.7%)                          |
| Unknown             | -                                    | 904                               | 257                                     |
| Age Group           |                                      |                                   |                                         |
| 16-17               | 105,481 (3.4%)                       | 321 (0.3%)                        | 67 (0.1%)                               |
| 18-35               | 976,999 (31.4%)                      | 47,067 (4.8%)                     | 28,255 (2.9%)                           |
| 36-49               | 675,766 (21.7%)                      | 55,209 (8.2%)                     | 33,050 (4.9%)                           |
| 50-64               | 716,836 (23%)                        | 75,815 (10.6%)                    | 36,197 (5.0%)                           |
| 65+                 | 635,132 (20.4%)                      | 298,979 (47.1%)                   | 106,500 (16.8%)                         |
| Race                |                                      |                                   |                                         |
| White               | 2,366,465 (76.1%)                    | 309,366 (13.1%)                   | 145,653 (6.2%)                          |
| Black               | 236,099 (7.6%)                       | 14,106 (6.0%)                     | 5,974 (2.5%)                            |
| Asian/PI            | 82,291 (2.6%)                        | 9,129 (11.1%)                     | 5,175 (6.3%)                            |
| American Indian     | 281,001 (8.7%)                       | 18,671 (6.9%                      | 9,681 (3.6%)                            |
| Other               | 154,358 (5%)                         | 10,193 (6.6%)                     | 3,675 (2.4%)                            |
| Unknown             | -                                    | 115,932                           | 33,911                                  |
| Ethnicity           |                                      |                                   |                                         |
| Hispanic            | 286,504 (9.2%)                       | 12,518 (4.4%)                     | 6,123 (2.1%)                            |
| Not Hispanic        | 2,823,710 (90.8%)                    | 301,555 (10.7%)                   | 146,451 (5.2%)                          |
| Unknown             | -                                    | 163,324                           | 51,495                                  |