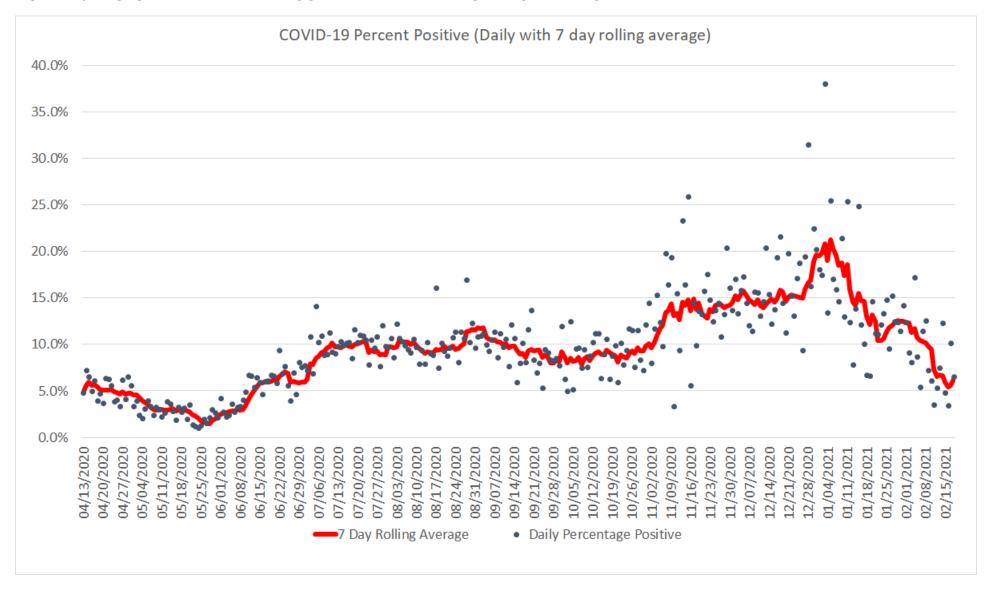

### **COVID-19 TESTS DAILY PERCENT POSITIVE WITH 7 DAY ROLLING AVERAGE**

Oklahoma, February 18, 2021

Source: This data is obtained outside of individual case data reported to the OSDH Acute Disease Service and comes from a daily survey of state and private laboratories and facilities that are performing Covid-19 testing.