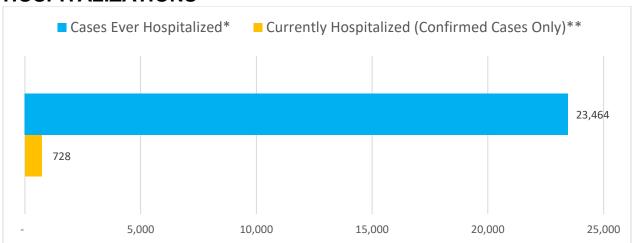

### **HOSPITALIZATIONS**

**23,464 Ever Hospitalized Cases** (includes discharged, deceased, currently hospitalized and recovered).

Average age of cases hospitalized: 62.7

Average age of cases not hospitalized: 39.3

<sup>\*\*</sup>Source OSDH Beds Survey. Note, facility response rate of 92% on 02/18/2021. This total reflects all cases as reported by Acute, Focus, Rehabilitation and Tribal facilities that responded to the survey on this date.

Source: OSDH Acute Disease Registry

<sup>\*</sup>Ever hospitalized includes discharged, deceased, currently hospitalized and recovered as of 02/18/2021.

.....