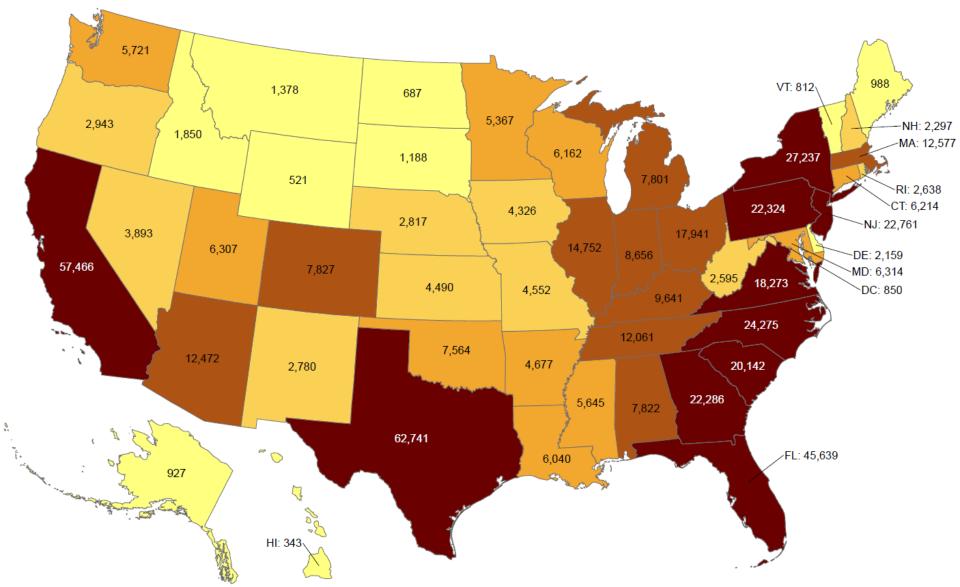

## **Total number of reported COVID-19 cases**

Oklahoma ranks 23 (out of all States and DC) in the total number of reported COVID-19 cases in the US.

Data from CDC. Available at <a href="https://www.cdc.gov/covid-data-tracker/index.html">https://www.cdc.gov/covid-data-tracker/index.html</a>
Data as of February 17, 2021

## **Total number of reported COVID-19 deaths**

Oklahoma ranks 33 (out of all States and DC) in the total number of reported COVID-19 deaths in the US.

Data from CDC. Available at <a href="https://www.cdc.gov/covid-data-tracker/index.html">https://www.cdc.gov/covid-data-tracker/index.html</a> Data as of February 17, 2021

## Total number of reported COVID-19 cases in last 7 days

Oklahoma ranks **21** (out of all States and DC) in the total number of reported COVID-19 cases in the last 7 days.

Data from CDC. Available at <a href="https://www.cdc.gov/covid-data-tracker/index.html">https://www.cdc.gov/covid-data-tracker/index.html</a> Data as of February 17, 2021

## Total number of reported COVID-19 deaths in last 7 days

Oklahoma ranks 21 (out of all States and DC) in the total number of reported COVID-19 deaths in the last 7 days.

Data from CDC. Available at <a href="https://www.cdc.gov/covid-data-tracker/index.html">https://www.cdc.gov/covid-data-tracker/index.html</a> Data as of February 17, 2021