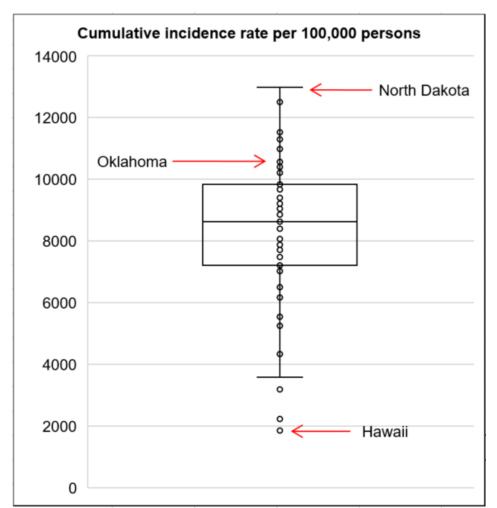

## **Cumulative incidence of reported COVID-19 cases**

Oklahoma ranks 7 (out of all States and DC) in the cumulative incidence (per 100,000 persons) of reported COVID-19 cases in the US.

Data from CDC. Available at <a href="https://www.cdc.gov/covid-data-tracker/index.html">https://www.cdc.gov/covid-data-tracker/index.html</a>
Data as of February 17, 2021

## **Cumulative incidence and cumulative death rate of reported COVID-19 cases**

Interpretation: Oklahoma has cumulative incidence that is above the 75<sup>th</sup> percentile of the US and cumulative death rate below the median of the US.