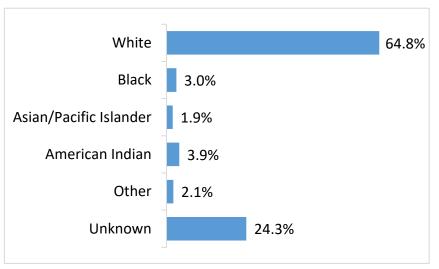

## **COVID- 19 VACCINE DATA**

| Demographic Summary | Total Population<br>≥16 years of age | People who received<br>Prime Dose | People who have<br>Completed the Series |
|---------------------|--------------------------------------|-----------------------------------|-----------------------------------------|
| Oklahoma            | 3,110,214                            | 477,397 (15.3%)                   | 204,069 (6.6%)                          |
| Gender              |                                      |                                   | •                                       |
| Male                | 1,528,522 (49.1%)                    | 196,543 (12.9%)                   | 81,963 (5.4%)                           |
| Female              | 1,582,692 (50.9%)                    | 279,950 (17.7%)                   | 121,849 (7.7%)                          |
| Unknown             | -                                    | 904                               | 257                                     |
| Age Group           |                                      |                                   |                                         |
| 16-17               | 105,481 (3.4%)                       | 321 (0.3%)                        | 67 (0.1%)                               |
| 18-35               | 976,999 (31.4%)                      | 47,067 (4.8%)                     | 28,255 (2.9%)                           |
| 36-49               | 675,766 (21.7%)                      | 55,209 (8.2%)                     | 33,050 (4.9%)                           |
| 50-64               | 716,836 (23%)                        | 75,815 (10.6%)                    | 36,197 (5.0%)                           |
| 65+                 | 635,132 (20.4%)                      | 298,979 (47.1%)                   | 106,500 (16.8%)                         |
| Race                |                                      |                                   |                                         |
| White               | 2,366,465 (76.1%)                    | 309,366 (13.1%)                   | 145,653 (6.2%)                          |
| Black               | 236,099 (7.6%)                       | 14,106 (6.0%)                     | 5,974 (2.5%)                            |
| Asian/PI            | 82,291 (2.6%)                        | 9,129 (11.1%)                     | 5,175 (6.3%)                            |
| American Indian     | 281,001 (8.7%)                       | 18,671 (6.9%                      | 9,681 (3.6%)                            |
| Other               | 154,358 (5%)                         | 10,193 (6.6%)                     | 3,675 (2.4%)                            |
| Unknown             | -                                    | 115,932                           | 33,911                                  |
| Ethnicity           |                                      |                                   |                                         |
| Hispanic            | 286,504 (9.2%)                       | 12,518 (4.4%)                     | 6,123 (2.1%)                            |
| Not Hispanic        | 2,823,710 (90.8%)                    | 301,555 (10.7%)                   | 146,451 (5.2%)                          |
| Unknown             | -                                    | 163,324                           | 51,495                                  |