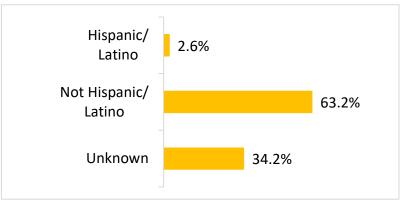

## **COVID- 19 VACCINE DATA**

| Demographic Summary | Total Population<br>≥16 years of age | People who received<br>Prime Dose | People who have<br>Completed the Series |
|---------------------|--------------------------------------|-----------------------------------|-----------------------------------------|
| Oklahoma            | 3,110,214                            | 477,397 (15.3%)                   | 204,069 (6.6%)                          |
| Gender              |                                      |                                   | •                                       |
| Male                | 1,528,522 (49.1%)                    | 196,543 (12.9%)                   | 81,963 (5.4%)                           |
| Female              | 1,582,692 (50.9%)                    | 279,950 (17.7%)                   | 121,849 (7.7%)                          |
| Unknown             | -                                    | 904                               | 257                                     |
| Age Group           |                                      |                                   |                                         |
| 16-17               | 105,481 (3.4%)                       | 321 (0.3%)                        | 67 (0.1%)                               |
| 18-35               | 976,999 (31.4%)                      | 47,067 (4.8%)                     | 28,255 (2.9%)                           |
| 36-49               | 675,766 (21.7%)                      | 55,209 (8.2%)                     | 33,050 (4.9%)                           |
| 50-64               | 716,836 (23%)                        | 75,815 (10.6%)                    | 36,197 (5.0%)                           |
| 65+                 | 635,132 (20.4%)                      | 298,979 (47.1%)                   | 106,500 (16.8%)                         |
| Race                |                                      |                                   |                                         |
| White               | 2,366,465 (76.1%)                    | 309,366 (13.1%)                   | 145,653 (6.2%)                          |
| Black               | 236,099 (7.6%)                       | 14,106 (6.0%)                     | 5,974 (2.5%)                            |
| Asian/PI            | 82,291 (2.6%)                        | 9,129 (11.1%)                     | 5,175 (6.3%)                            |
| American Indian     | 281,001 (8.7%)                       | 18,671 (6.9%                      | 9,681 (3.6%)                            |
| Other               | 154,358 (5%)                         | 10,193 (6.6%)                     | 3,675 (2.4%)                            |
| Unknown             | -                                    | 115,932                           | 33,911                                  |
| Ethnicity           |                                      |                                   |                                         |
| Hispanic            | 286,504 (9.2%)                       | 12,518 (4.4%)                     | 6,123 (2.1%)                            |
| Not Hispanic        | 2,823,710 (90.8%)                    | 301,555 (10.7%)                   | 146,451 (5.2%)                          |
| Unknown             | -                                    | 163,324                           | 51,495                                  |