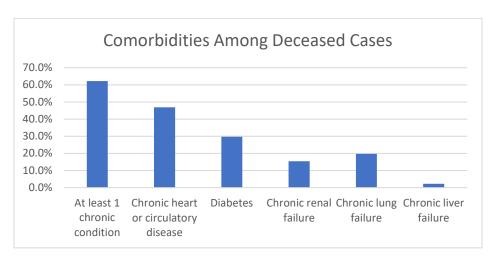

### **COMORBIDITIES AMONG DECEASED CASES**

| Comorbidities                             | Number (%)   |
|-------------------------------------------|--------------|
| At least 1 chronic condition <sup>3</sup> | 2,559 (62.2) |
| Chronic heart or circulatory disease      | 1,928 (46.9) |
| Diabetes                                  | 1,223 (29.7) |
| Chronic renal failure                     | 633 (15.4)   |
| Chronic lung failure                      | 811 (19.7)   |
| Chronic liver failure                     | 94 (2.3)     |

<sup>&</sup>lt;sup>3</sup>Chronic conditions include; chronic heart or circulatory disease, diabetes, chronic lung failure, chronic liver failure and renal failure.