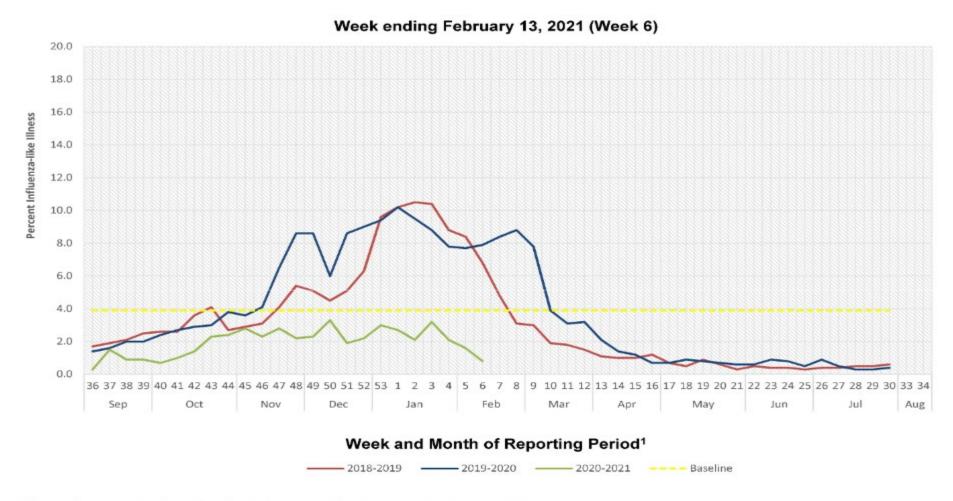

# WEEKLY PERCENT OF INFLUENZA-LIKE ILLNESS BASED ON TOTAL PATIENT VISITS TO SENTINEL CLINICIANS, OKLAHOMA VIRAL RESPIRATORY ILLNESS SURVEILLANCE SYSTEM, 2018-2021

<sup>1</sup>These units correspond to the number of weeks in a year and allow for a comparison between multiple seasons.

**Interpretation**: Data on Influenza-Like Illness (ILI) decreased to 0.8% of outpatient visits exhibiting fever with cough or sore throat. This week's value of 0.8% is below Oklahoma's baseline ILI of 3.9%.

Note: Data current up to week ending February 13, 2021 (Week 6).

**Source:** <a href="https://oklahoma.gov/content/dam/ok/en/health/health2/aem-documents/prevention-and-preparedness/acute-disease-service/disease-information/flu-view">https://oklahoma.gov/content/dam/ok/en/health/health2/aem-documents/prevention-and-preparedness/acute-disease-service/disease-information/flu-view</a>