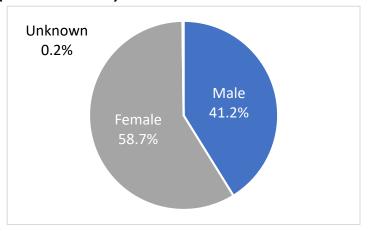

## **COVID- 19 VACCINE DATA**

| Demographic Summary | Total Population<br>≥16 years of age | People who received<br>Prime Dose | People who have<br>Completed the Series |
|---------------------|--------------------------------------|-----------------------------------|-----------------------------------------|
| Oklahoma            | 3,110,214                            | 477,397 (15.3%)                   | 204,069 (6.6%)                          |
| Gender              |                                      |                                   | •                                       |
| Male                | 1,528,522 (49.1%)                    | 196,543 (12.9%)                   | 81,963 (5.4%)                           |
| Female              | 1,582,692 (50.9%)                    | 279,950 (17.7%)                   | 121,849 (7.7%)                          |
| Unknown             | -                                    | 904                               | 257                                     |
| Age Group           |                                      |                                   |                                         |
| 16-17               | 105,481 (3.4%)                       | 321 (0.3%)                        | 67 (0.1%)                               |
| 18-35               | 976,999 (31.4%)                      | 47,067 (4.8%)                     | 28,255 (2.9%)                           |
| 36-49               | 675,766 (21.7%)                      | 55,209 (8.2%)                     | 33,050 (4.9%)                           |
| 50-64               | 716,836 (23%)                        | 75,815 (10.6%)                    | 36,197 (5.0%)                           |
| 65+                 | 635,132 (20.4%)                      | 298,979 (47.1%)                   | 106,500 (16.8%)                         |
| Race                |                                      |                                   |                                         |
| White               | 2,366,465 (76.1%)                    | 309,366 (13.1%)                   | 145,653 (6.2%)                          |
| Black               | 236,099 (7.6%)                       | 14,106 (6.0%)                     | 5,974 (2.5%)                            |
| Asian/PI            | 82,291 (2.6%)                        | 9,129 (11.1%)                     | 5,175 (6.3%)                            |
| American Indian     | 281,001 (8.7%)                       | 18,671 (6.9%                      | 9,681 (3.6%)                            |
| Other               | 154,358 (5%)                         | 10,193 (6.6%)                     | 3,675 (2.4%)                            |
| Unknown             | -                                    | 115,932                           | 33,911                                  |
| Ethnicity           |                                      |                                   |                                         |
| Hispanic            | 286,504 (9.2%)                       | 12,518 (4.4%)                     | 6,123 (2.1%)                            |
| Not Hispanic        | 2,823,710 (90.8%)                    | 301,555 (10.7%)                   | 146,451 (5.2%)                          |
| Unknown             | -                                    | 163,324                           | 51,495                                  |