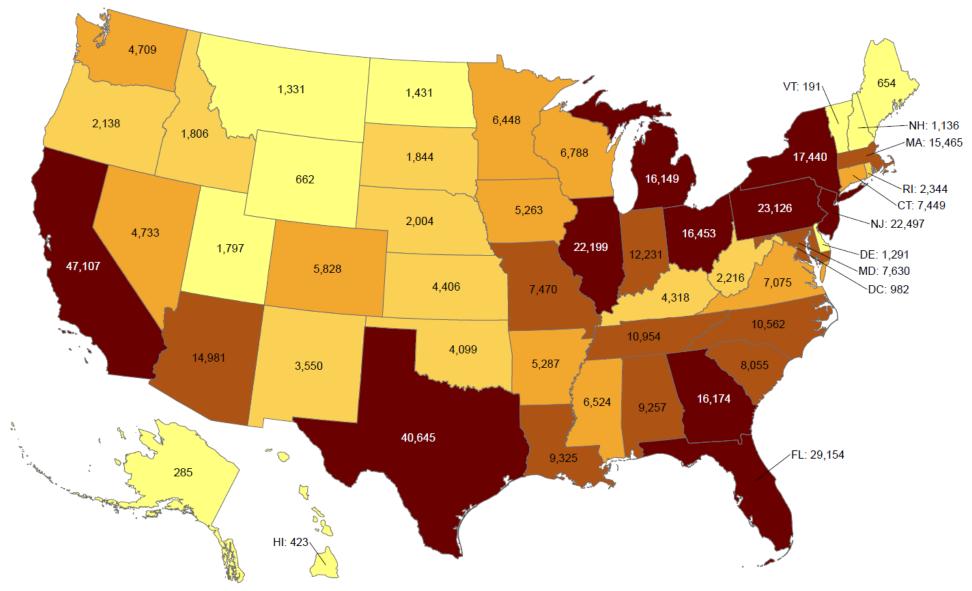

## COVID-19 LTC OR NURSING HOME ASSOCIATED CASES BY COUNTY

Status as of 7:00 AM February 18, 2021

Data are preliminary and are subject to change as cases are processed.

| County of Residence | Cases | Recovered** | Deaths |
|---------------------|-------|-------------|--------|
| Adair               | 37    | 30          | 4      |
| Alfalfa             | 9     | 9           | 0      |
| Atoka               | 88    | 80          | 4      |
| Beaver              | 20    | 16          | 3      |
| Beckham             | 144   | 126         | 9      |
| Blaine              | 51    | 47          | 0      |
| Bryan               | 165   | 132         | 13     |
| Caddo               | 165   | 139         | 19     |
| Canadian            | 218   | 199         | 10     |
| Carter              | 165   | 141         | 17     |
| Cherokee            | 155   | 134         | 15     |
| Choctaw             | 106   | 100         | 4      |
| Cleveland           | 686   | 578         | 80     |
| Coal                | 72    | 60          | 8      |
| Comanche            | 226   | 176         | 20     |
| Cotton              | 51    | 40          | 9      |
| Craig               | 42    | 37          | 2      |
| Creek               | 235   | 211         | 16     |
| Custer              | 216   | 169         | 35     |

| County of Residence | Cases | Recovered** | Deaths |
|---------------------|-------|-------------|--------|
| Delaware            | 232   | 189         | 33     |
| Dewey               | 17    | 16          | 1      |
| Ellis               | 7     | 7           | 0      |
| Garfield            | 200   | 181         | 9      |
| Garvin              | 83    | 76          | 6      |
| Grady               | 206   | 177         | 23     |
| Grant               | 14    | 13          | 1      |
| Greer               | 54    | 44          | 7      |
| Harmon              | 55    | 54          | 1      |
| Harper              | 2     | 2           | 0      |
| Haskell             | 58    | 52          | 3      |
| Hughes              | 29    | 27          | 0      |
| Jackson             | 112   | 83          | 17     |
| Jefferson           | 28    | 25          | 2      |
| Johnston            | 32    | 31          | 1      |
| Kay                 | 201   | 177         | 18     |
| Kingfisher          | 113   | 102         | 6      |
| Kiowa               | 46    | 38          | 5      |
| Latimer             | 44    | 37          | 4      |
| Le Flore            | 251   | 233         | 13     |
| Lincoln             | 139   | 113         | 23     |
| Logan               | 118   | 98          | 9      |
| Love                | 30    | 27          | 1      |

| County of Residence | Cases | Recovered** | Deaths |
|---------------------|-------|-------------|--------|
| Major               | 76    | 69          | 4      |
| Marshall            | 25    | 25          | 0      |
| Mayes               | 117   | 109         | 2      |
| McClain             | 154   | 142         | 10     |
| McCurtain           | 97    | 72          | 16     |
| McIntosh            | 117   | 94          | 7      |
| Murray              | 52    | 52          | 0      |
| Muskogee            | 398   | 317         | 23     |
| Noble               | 154   | 151         | 1      |
| Nowata              | 78    | 74          | 0      |
| Okfuskee            | 19    | 17          | 0      |
| Oklahoma            | 1,779 | 1,529       | 169    |
| Okmulgee            | 83    | 82          | 0      |
| Osage               | 94    | 83          | 8      |
| Ottawa              | 246   | 229         | 10     |
| Pawnee              | 106   | 88          | 14     |
| Payne               | 148   | 134         | 7      |
| Pittsburg           | 319   | 291         | 21     |
| Pontotoc            | 69    | 59          | 4      |
| Pottawatomie        | 211   | 190         | 14     |
| Pushmataha          | 44    | 40          | 4      |
| Roger Mills         | 2     | 2           | 0      |
| Rogers              | 435   | 331         | 48     |

| County of Residence | Cases  | Recovered** | Deaths |
|---------------------|--------|-------------|--------|
| Seminole            | 155    | 140         | 4      |
| Sequoyah            | 102    | 89          | 5      |
| Stephens            | 244    | 231         | 6      |
| Texas               | 70     | 62          | 7      |
| Tillman             | 30     | 27          | 2      |
| Tulsa               | 1,291  | 1,052       | 173    |
| Wagoner             | 169    | 151         | 13     |
| Washington          | 338    | 283         | 41     |
| Washita             | 40     | 35          | 1      |
| Woods               | 38     | 35          | 3      |
| Woodward            | 57     | 52          | 3      |
| Total               | 12,279 | 10,563      | 1,071  |