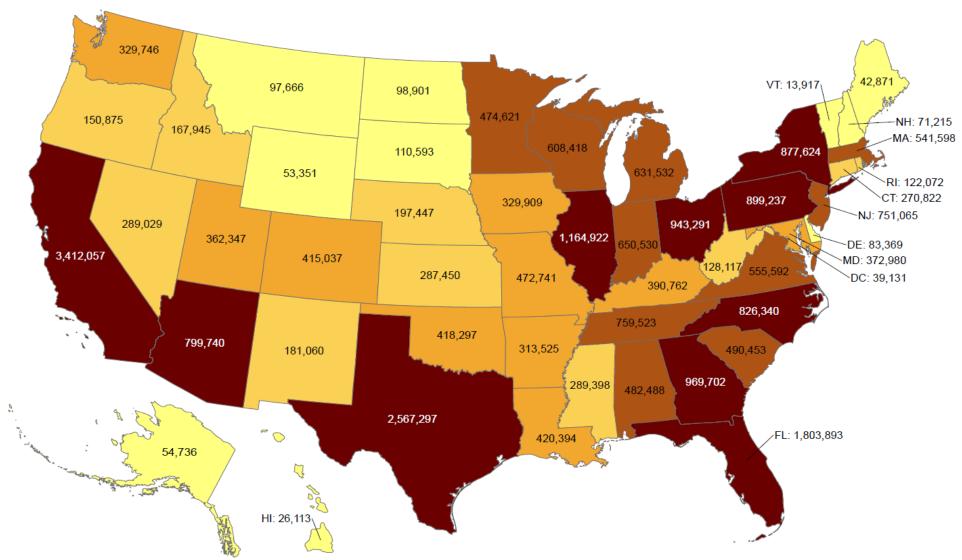

### OKLAHOMA COVID-19 PRIME DOSE COUNTY LEVEL VACCINE ADMINISTRATION FOR AGES 16+