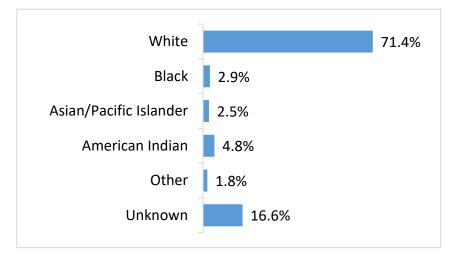

## **COVID- 19 VACCINE DATA**

| Demographic Summary | Total Population<br>≥16 years of age | People who received<br>Prime Dose | People who have<br>Completed the Series |
|---------------------|--------------------------------------|-----------------------------------|-----------------------------------------|
| Oklahoma            | 3,110,214                            | 477,397 (15.3%)                   | 204,069 (6.6%)                          |
| Gender              |                                      |                                   | •                                       |
| Male                | 1,528,522 (49.1%)                    | 196,543 (12.9%)                   | 81,963 (5.4%)                           |
| Female              | 1,582,692 (50.9%)                    | 279,950 (17.7%)                   | 121,849 (7.7%)                          |
| Unknown             | -                                    | 904                               | 257                                     |
| Age Group           |                                      |                                   |                                         |
| 16-17               | 105,481 (3.4%)                       | 321 (0.3%)                        | 67 (0.1%)                               |
| 18-35               | 976,999 (31.4%)                      | 47,067 (4.8%)                     | 28,255 (2.9%)                           |
| 36-49               | 675,766 (21.7%)                      | 55,209 (8.2%)                     | 33,050 (4.9%)                           |
| 50-64               | 716,836 (23%)                        | 75,815 (10.6%)                    | 36,197 (5.0%)                           |
| 65+                 | 635,132 (20.4%)                      | 298,979 (47.1%)                   | 106,500 (16.8%)                         |
| Race                |                                      |                                   |                                         |
| White               | 2,366,465 (76.1%)                    | 309,366 (13.1%)                   | 145,653 (6.2%)                          |
| Black               | 236,099 (7.6%)                       | 14,106 (6.0%)                     | 5,974 (2.5%)                            |
| Asian/PI            | 82,291 (2.6%)                        | 9,129 (11.1%)                     | 5,175 (6.3%)                            |
| American Indian     | 281,001 (8.7%)                       | 18,671 (6.9%                      | 9,681 (3.6%)                            |
| Other               | 154,358 (5%)                         | 10,193 (6.6%)                     | 3,675 (2.4%)                            |
| Unknown             | -                                    | 115,932                           | 33,911                                  |
| Ethnicity           |                                      |                                   |                                         |
| Hispanic            | 286,504 (9.2%)                       | 12,518 (4.4%)                     | 6,123 (2.1%)                            |
| Not Hispanic        | 2,823,710 (90.8%)                    | 301,555 (10.7%)                   | 146,451 (5.2%)                          |
| Unknown             | -                                    | 163,324                           | 51,495                                  |