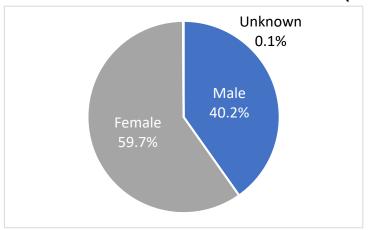

## **COVID- 19 VACCINE DATA**

| Demographic Summary | Total Population<br>≥16 years of age | People who received<br>Prime Dose | People who have<br>Completed the Series |
|---------------------|--------------------------------------|-----------------------------------|-----------------------------------------|
| Oklahoma            | 3,110,214                            | 477,397 (15.3%)                   | 204,069 (6.6%)                          |
| Gender              |                                      |                                   | •                                       |
| Male                | 1,528,522 (49.1%)                    | 196,543 (12.9%)                   | 81,963 (5.4%)                           |
| Female              | 1,582,692 (50.9%)                    | 279,950 (17.7%)                   | 121,849 (7.7%)                          |
| Unknown             | -                                    | 904                               | 257                                     |
| Age Group           |                                      |                                   |                                         |
| 16-17               | 105,481 (3.4%)                       | 321 (0.3%)                        | 67 (0.1%)                               |
| 18-35               | 976,999 (31.4%)                      | 47,067 (4.8%)                     | 28,255 (2.9%)                           |
| 36-49               | 675,766 (21.7%)                      | 55,209 (8.2%)                     | 33,050 (4.9%)                           |
| 50-64               | 716,836 (23%)                        | 75,815 (10.6%)                    | 36,197 (5.0%)                           |
| 65+                 | 635,132 (20.4%)                      | 298,979 (47.1%)                   | 106,500 (16.8%)                         |
| Race                |                                      |                                   |                                         |
| White               | 2,366,465 (76.1%)                    | 309,366 (13.1%)                   | 145,653 (6.2%)                          |
| Black               | 236,099 (7.6%)                       | 14,106 (6.0%)                     | 5,974 (2.5%)                            |
| Asian/PI            | 82,291 (2.6%)                        | 9,129 (11.1%)                     | 5,175 (6.3%)                            |
| American Indian     | 281,001 (8.7%)                       | 18,671 (6.9%                      | 9,681 (3.6%)                            |
| Other               | 154,358 (5%)                         | 10,193 (6.6%)                     | 3,675 (2.4%)                            |
| Unknown             | -                                    | 115,932                           | 33,911                                  |
| Ethnicity           |                                      |                                   |                                         |
| Hispanic            | 286,504 (9.2%)                       | 12,518 (4.4%)                     | 6,123 (2.1%)                            |
| Not Hispanic        | 2,823,710 (90.8%)                    | 301,555 (10.7%)                   | 146,451 (5.2%)                          |
| Unknown             | -                                    | 163,324                           | 51,495                                  |