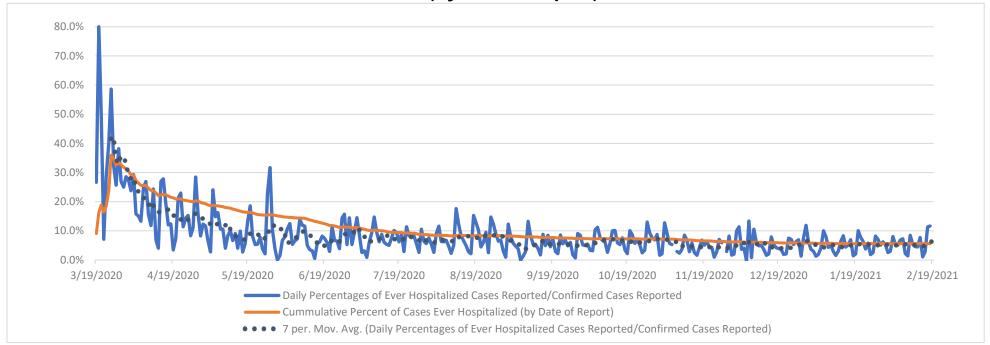

### **HOSPITALIZATIONS**

**23,464 Ever Hospitalized Cases** (includes discharged, deceased, currently hospitalized and recovered).

Average age of cases hospitalized: 62.7

Average age of cases not hospitalized: 39.3

Source: OSDH Acute Disease Registry

<sup>\*</sup>Ever hospitalized includes discharged, deceased, currently hospitalized and recovered as of 02/18/2021.

.....