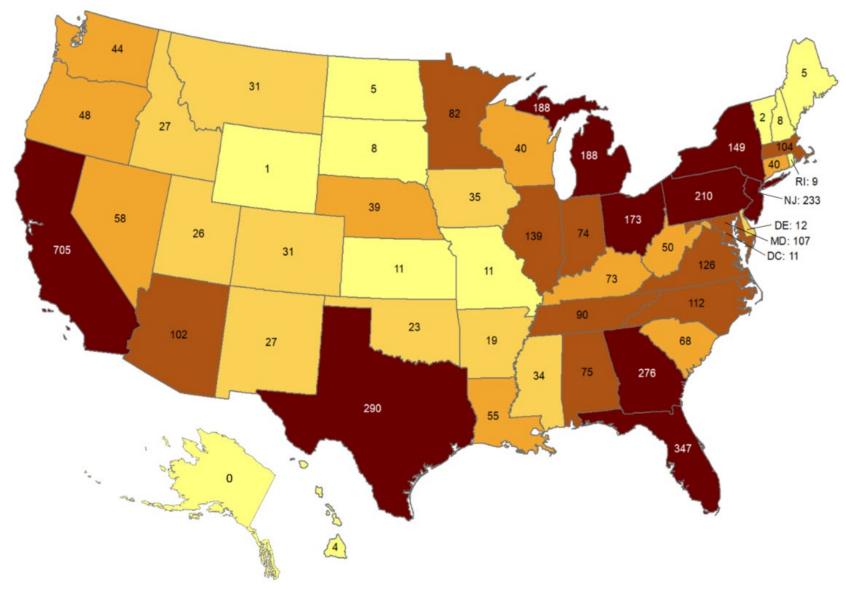

## OKLAHOMA COVID-19 SERIES COMPLETE COUNTY LEVEL VACCINE ADMINISTRATION FOR AGES 16+ AND 65+