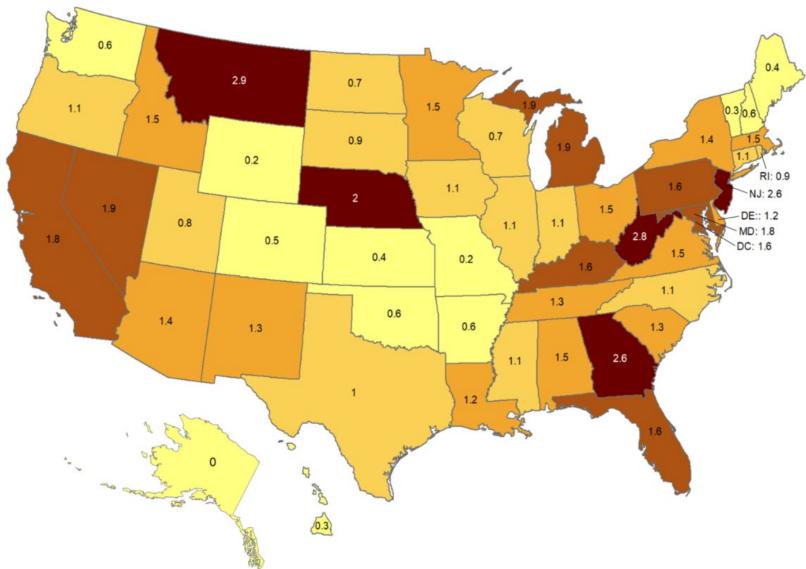

### Cumulative incidence and cumulative death rate of reported COVID-19 cases

**Interpretation**: Oklahoma has cumulative incidence rate that is **above the 75**<sup>th</sup> **percentile** of the US and cumulative death rate that is between 50<sup>th</sup> and 75<sup>th</sup> percentile of the US.