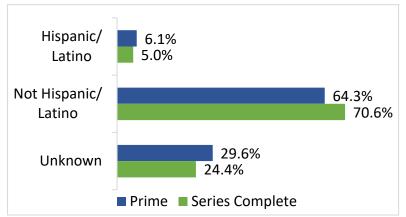

#### **COVID- 19 VACCINE DATA**

| Demographic Summary | Total Population<br>≥16 years of age | People who received<br>Prime Dose | People who have<br>Completed the Series |
|---------------------|--------------------------------------|-----------------------------------|-----------------------------------------|
| Oklahoma            | 3,110,214                            | 1,144,104 (36.8%)                 | 820,514 (26.4%)                         |
| Gender              |                                      | •                                 | •                                       |
| Male                | 1,528,522 (49.1%)                    | 502,629 (32.9%)                   | 355,143 (23.2%)                         |
| Female              | 1,582,692 (50.9%)                    | 639,185 (40.4%)                   | 464,225 (29.3%)                         |
| Unknown             | -                                    | 2,290                             | 1,146                                   |
| Age Group           |                                      |                                   |                                         |
| 16-17               | 105,481 (3.4%)                       | 10,787 (10.2%)                    | 3,848 (3.6%)                            |
| 18-35               | 976,999 (31.4%)                      | 201,292 (20.6%)                   | 122,037 (12.5%)                         |
| 36-49               | 675,766 (21.7%)                      | 207,566 (30.7%)                   | 137,077 (20.3%)                         |
| 50-64               | 716,836 (23%)                        | 301,578 (42.1%)                   | 209,020 (29.2%)                         |
| 65+                 | 635,132 (20.4%)                      | 422,847 (66.6%)                   | 348,524 (54.9%)                         |
| Race                |                                      |                                   |                                         |
| White               | 2,366,465 (76.1%)                    | 731,965 (30.9%)                   | 566,672 (23.9%)                         |
| Black               | 236,099 (7.6%)                       | 47,997 (20.3%)                    | 32,284 (13.7%)                          |
| Asian/PI            | 82,291 (2.6%)                        | 35,392 (43.0%)                    | 21,979 (26.7%)                          |
| American Indian     | 281,001 (8.7%)                       | 47,544 (17.5%)                    | 34,807 (12.8%)                          |
| Other               | 154,358 (5%)                         | 30,345 (19.7%)                    | 18,736 (12.1%)                          |
| Unknown             | -                                    | 250,861                           | 146,036                                 |
| Ethnicity           |                                      |                                   |                                         |
| Hispanic            | 286,504 (9.2%)                       | 69,370 (24.2%)                    | 40,637 (14.2%)                          |
| Not Hispanic        | 2,823,710 (90.8%)                    | 736,125 (26.1%)                   | 579,344 (20.5%)                         |
| Unknown             | -                                    | 338,609                           | 200,533                                 |