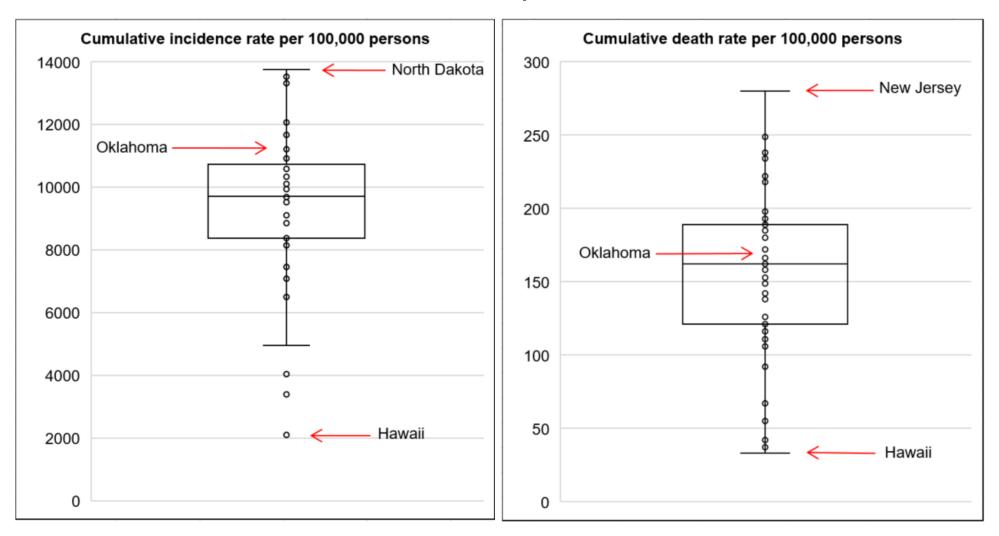

### Cumulative incidence and cumulative death rate of reported COVID-19 cases

**Interpretation**: Oklahoma has cumulative incidence rate that is **above the 75**<sup>th</sup> **percentile** of the US and cumulative death rate that is between 50<sup>th</sup> and 75<sup>th</sup> percentile of the US.