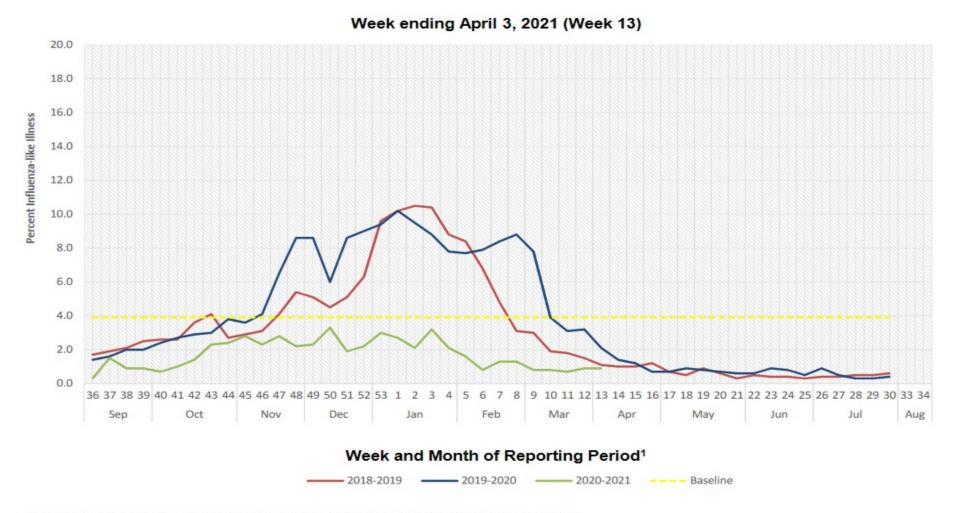

# WEEKLY PERCENT OF INFLUENZA-LIKE ILLNESS BASED ON TOTAL PATIENT VISITS TO SENTINEL CLINICIANS, OKLAHOMA VIRAL RESPIRATORY ILLNESS SURVEILLANCE SYSTEM, 2018-2021

<sup>1</sup>These units correspond to the number of weeks in a year and allow for a comparison between multiple seasons.

**Interpretation**: Data on Influenza-Like Illness (ILI) was unchanged at 0.9% of outpatient visits exhibiting fever with cough or sore throat. This week's value of 0.9% is below Oklahoma's baseline ILI of 3.9%.

Note: Data current up to week ending April 3, 2021 (Week 13).

Source: https://oklahoma.gov/content/dam/ok/en/health/health2/aem-documents/prevention-and-preparedness/acute-disease-service/disease-information/flu-view