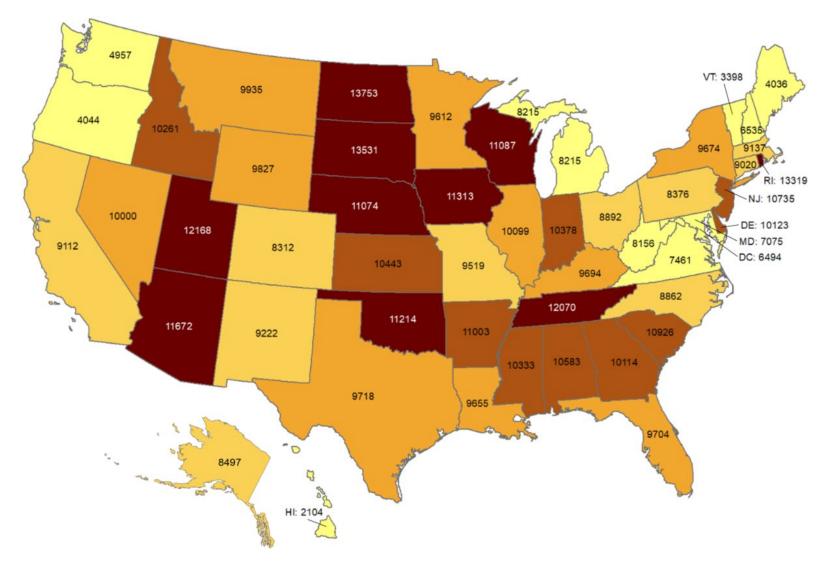

#### OKLAHOMA COVID-19 PRIME DOSE COUNTY LEVEL VACCINE ADMINISTRATION FOR AGES 16+ AND 65+