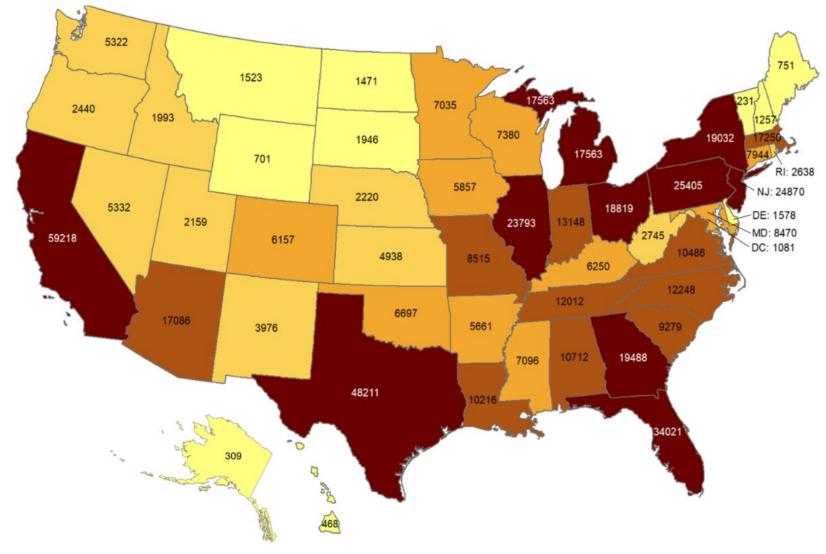

## OKLAHOMA COVID-19 SERIES COMPLETE COUNTY LEVEL VACCINE ADMINISTRATION FOR AGES 16+ AND 65+