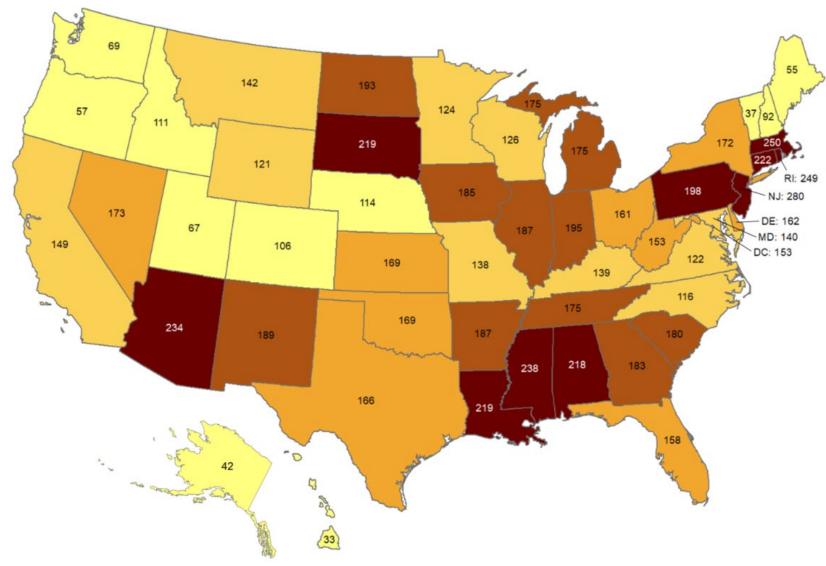

#### OKLAHOMA COVID-19 PRIME DOSE COUNTY LEVEL VACCINE ADMINISTRATION FOR AGES 16+ AND 65+