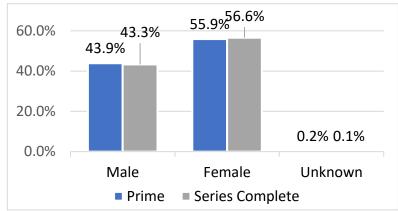

#### **COVID- 19 VACCINE DATA**

| Demographic Summary | Total Population<br>≥16 years of age | People who received<br>Prime Dose | People who have<br>Completed the Series |
|---------------------|--------------------------------------|-----------------------------------|-----------------------------------------|
| Oklahoma            | 3,110,214                            | 1,144,104 (36.8%)                 | 820,514 (26.4%)                         |
| Gender              |                                      | •                                 | •                                       |
| Male                | 1,528,522 (49.1%)                    | 502,629 (32.9%)                   | 355,143 (23.2%)                         |
| Female              | 1,582,692 (50.9%)                    | 639,185 (40.4%)                   | 464,225 (29.3%)                         |
| Unknown             | -                                    | 2,290                             | 1,146                                   |
| Age Group           |                                      |                                   |                                         |
| 16-17               | 105,481 (3.4%)                       | 10,787 (10.2%)                    | 3,848 (3.6%)                            |
| 18-35               | 976,999 (31.4%)                      | 201,292 (20.6%)                   | 122,037 (12.5%)                         |
| 36-49               | 675,766 (21.7%)                      | 207,566 (30.7%)                   | 137,077 (20.3%)                         |
| 50-64               | 716,836 (23%)                        | 301,578 (42.1%)                   | 209,020 (29.2%)                         |
| 65+                 | 635,132 (20.4%)                      | 422,847 (66.6%)                   | 348,524 (54.9%)                         |
| Race                |                                      |                                   |                                         |
| White               | 2,366,465 (76.1%)                    | 731,965 (30.9%)                   | 566,672 (23.9%)                         |
| Black               | 236,099 (7.6%)                       | 47,997 (20.3%)                    | 32,284 (13.7%)                          |
| Asian/PI            | 82,291 (2.6%)                        | 35,392 (43.0%)                    | 21,979 (26.7%)                          |
| American Indian     | 281,001 (8.7%)                       | 47,544 (17.5%)                    | 34,807 (12.8%)                          |
| Other               | 154,358 (5%)                         | 30,345 (19.7%)                    | 18,736 (12.1%)                          |
| Unknown             | -                                    | 250,861                           | 146,036                                 |
| Ethnicity           |                                      |                                   |                                         |
| Hispanic            | 286,504 (9.2%)                       | 69,370 (24.2%)                    | 40,637 (14.2%)                          |
| Not Hispanic        | 2,823,710 (90.8%)                    | 736,125 (26.1%)                   | 579,344 (20.5%)                         |
| Unknown             | -                                    | 338,609                           | 200,533                                 |