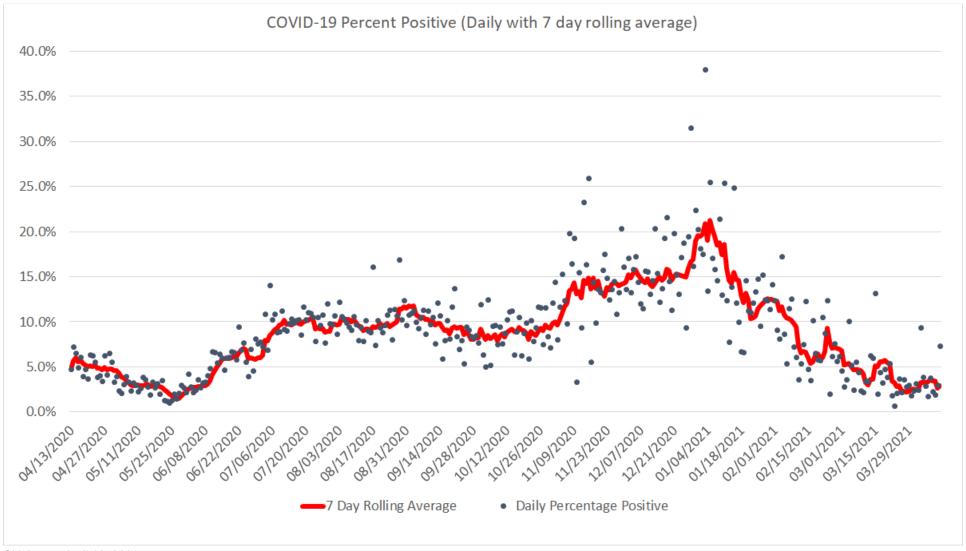

#### COVID-19 TESTS DAILY PERCENT POSITIVE WITH 7 DAY ROLLING AVERAGE

Oklahoma, April 10, 2021

Source: This data is obtained outside of individual case data reported to the OSDH Acute Disease Service and comes from a daily survey of state and private laboratories and facilities that are performing Covid-19 testing.

#### **DISEASE TESTING**

|                            | Apr 4 – Apr 10 | Total Number |
|----------------------------|----------------|--------------|
| Specimens tested, count    | 49,925         | 3,856,357    |
| Specimens positive, count  | 1,445          | 400,728      |
| Percent positive           | 2.9%           | 10.4%        |
| Johns Hopkins positivity % | 7.2%           | 11.4%        |
| Antibody tested, count     | 3,884          | 176,746      |
| Antibody positive, count   | 852            | 29,455       |
| Antibody percent positive  | 21.9%          | 16.7%        |