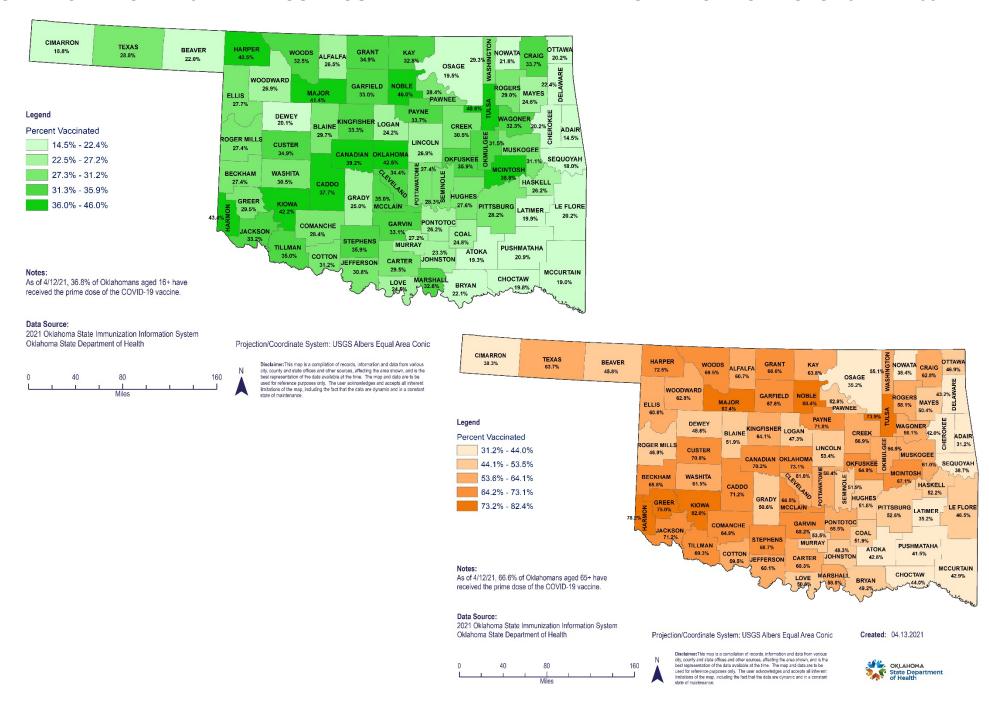

#### OKLAHOMA COVID-19 PRIME DOSE COUNTY LEVEL VACCINE ADMINISTRATION FOR AGES 16+ AND 65+

#### **COVID- 19 VACCINE DATA**

| Demographic Summary | Total Population<br>≥16 years of age | People who received<br>Prime Dose | People who have<br>Completed the Series |
|---------------------|--------------------------------------|-----------------------------------|-----------------------------------------|
| Oklahoma            | 3,110,214                            | 1,144,104 (36.8%)                 | 820,514 (26.4%)                         |
| Gender              |                                      | •                                 | •                                       |
| Male                | 1,528,522 (49.1%)                    | 502,629 (32.9%)                   | 355,143 (23.2%)                         |
| Female              | 1,582,692 (50.9%)                    | 639,185 (40.4%)                   | 464,225 (29.3%)                         |
| Unknown             | -                                    | 2,290                             | 1,146                                   |
| Age Group           |                                      |                                   |                                         |
| 16-17               | 105,481 (3.4%)                       | 10,787 (10.2%)                    | 3,848 (3.6%)                            |
| 18-35               | 976,999 (31.4%)                      | 201,292 (20.6%)                   | 122,037 (12.5%)                         |
| 36-49               | 675,766 (21.7%)                      | 207,566 (30.7%)                   | 137,077 (20.3%)                         |
| 50-64               | 716,836 (23%)                        | 301,578 (42.1%)                   | 209,020 (29.2%)                         |
| 65+                 | 635,132 (20.4%)                      | 422,847 (66.6%)                   | 348,524 (54.9%)                         |
| Race                |                                      |                                   |                                         |
| White               | 2,366,465 (76.1%)                    | 731,965 (30.9%)                   | 566,672 (23.9%)                         |
| Black               | 236,099 (7.6%)                       | 47,997 (20.3%)                    | 32,284 (13.7%)                          |
| Asian/PI            | 82,291 (2.6%)                        | 35,392 (43.0%)                    | 21,979 (26.7%)                          |
| American Indian     | 281,001 (8.7%)                       | 47,544 (17.5%)                    | 34,807 (12.8%)                          |
| Other               | 154,358 (5%)                         | 30,345 (19.7%)                    | 18,736 (12.1%)                          |
| Unknown             | -                                    | 250,861                           | 146,036                                 |
| Ethnicity           |                                      |                                   |                                         |
| Hispanic            | 286,504 (9.2%)                       | 69,370 (24.2%)                    | 40,637 (14.2%)                          |
| Not Hispanic        | 2,823,710 (90.8%)                    | 736,125 (26.1%)                   | 579,344 (20.5%)                         |
| Unknown             | -                                    | 338,609                           | 200,533                                 |