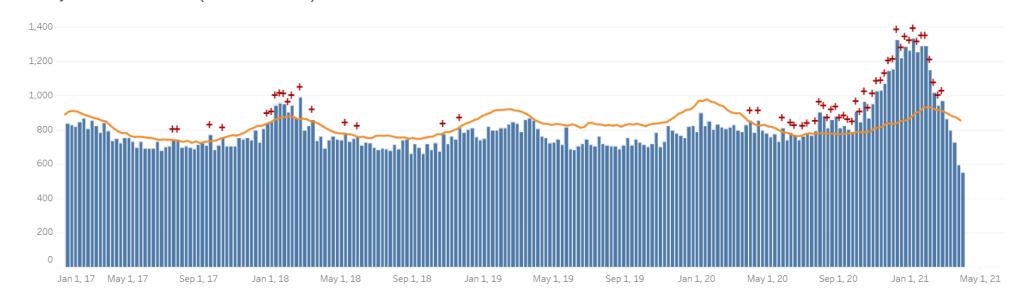

#### **COVID-19 RELATED EMERGENCY DEPARTMENT VISITS**

Oklahoma State Syndromic Surveillance of COVID-19 related ED Visits August 30, 2020 – April 12, 2021

**Interpretation**: Data from syndromic surveillance shows that the number of COVID-19 related emergency department visits was significantly higher than the expected range on two days within the past 2 weeks as indicated by the red dots on the observed line.