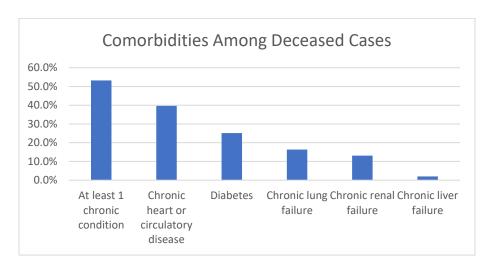

#### **COMORBIDITIES AMONG DECEASED CASES**

| Comorbidities                             | Number (%)   |
|-------------------------------------------|--------------|
| At least 1 chronic condition <sup>4</sup> | 3,566 (53.2) |
| Chronic heart or circulatory disease      | 2,657 (39.7) |
| Diabetes                                  | 1,682 (25.1) |
| Chronic lung failure                      | 1,095 (16.4) |
| Chronic renal failure                     | 876 (13.1)   |
| Chronic liver failure                     | 136 (2.0)    |

<sup>&</sup>lt;sup>4</sup>Chronic conditions include chronic heart or circulatory disease, diabetes, chronic lung failure, chronic liver failure and renal failure.