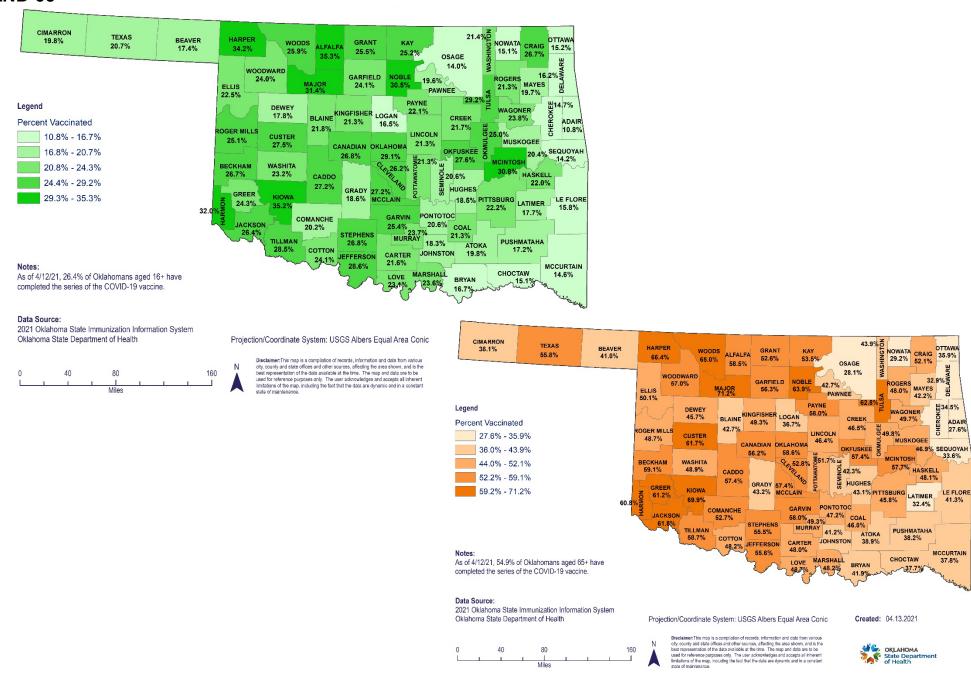

## OKLAHOMA COVID-19 SERIES COMPLETE COUNTY LEVEL VACCINE ADMINISTRATION FOR AGES 16+ AND 65+

#### **COVID- 19 VACCINE DATA**

| Demographic Summary | Total Population<br>≥16 years of age | People who received<br>Prime Dose | People who have<br>Completed the Series |
|---------------------|--------------------------------------|-----------------------------------|-----------------------------------------|
| Oklahoma            | 3,110,214                            | 1,144,104 (36.8%)                 | 820,514 (26.4%)                         |
| Gender              |                                      | •                                 | •                                       |
| Male                | 1,528,522 (49.1%)                    | 502,629 (32.9%)                   | 355,143 (23.2%)                         |
| Female              | 1,582,692 (50.9%)                    | 639,185 (40.4%)                   | 464,225 (29.3%)                         |
| Unknown             | -                                    | 2,290                             | 1,146                                   |
| Age Group           |                                      |                                   |                                         |
| 16-17               | 105,481 (3.4%)                       | 10,787 (10.2%)                    | 3,848 (3.6%)                            |
| 18-35               | 976,999 (31.4%)                      | 201,292 (20.6%)                   | 122,037 (12.5%)                         |
| 36-49               | 675,766 (21.7%)                      | 207,566 (30.7%)                   | 137,077 (20.3%)                         |
| 50-64               | 716,836 (23%)                        | 301,578 (42.1%)                   | 209,020 (29.2%)                         |
| 65+                 | 635,132 (20.4%)                      | 422,847 (66.6%)                   | 348,524 (54.9%)                         |
| Race                |                                      |                                   |                                         |
| White               | 2,366,465 (76.1%)                    | 731,965 (30.9%)                   | 566,672 (23.9%)                         |
| Black               | 236,099 (7.6%)                       | 47,997 (20.3%)                    | 32,284 (13.7%)                          |
| Asian/PI            | 82,291 (2.6%)                        | 35,392 (43.0%)                    | 21,979 (26.7%)                          |
| American Indian     | 281,001 (8.7%)                       | 47,544 (17.5%)                    | 34,807 (12.8%)                          |
| Other               | 154,358 (5%)                         | 30,345 (19.7%)                    | 18,736 (12.1%)                          |
| Unknown             | -                                    | 250,861                           | 146,036                                 |
| Ethnicity           |                                      |                                   |                                         |
| Hispanic            | 286,504 (9.2%)                       | 69,370 (24.2%)                    | 40,637 (14.2%)                          |
| Not Hispanic        | 2,823,710 (90.8%)                    | 736,125 (26.1%)                   | 579,344 (20.5%)                         |
| Unknown             | -                                    | 338,609                           | 200,533                                 |