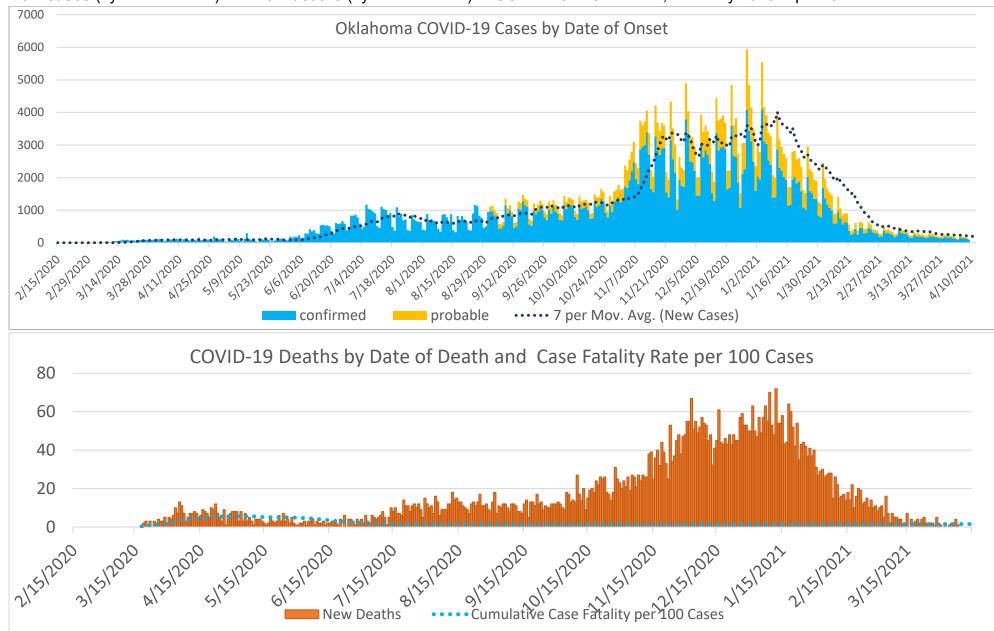

#### **CASES AND DEATHS**

New cases (by date of onset) and new deaths (by date of death) of COVID-19 in Oklahoma, February 2020–April 2021

Please note the different axes for new cases (top—from 0 to 7,000 for new cases) and new deaths (bottom—from 0 to 80 for new deaths). Additionally, a 7-day lag has been applied to the COVID-19 case trend line based on information.