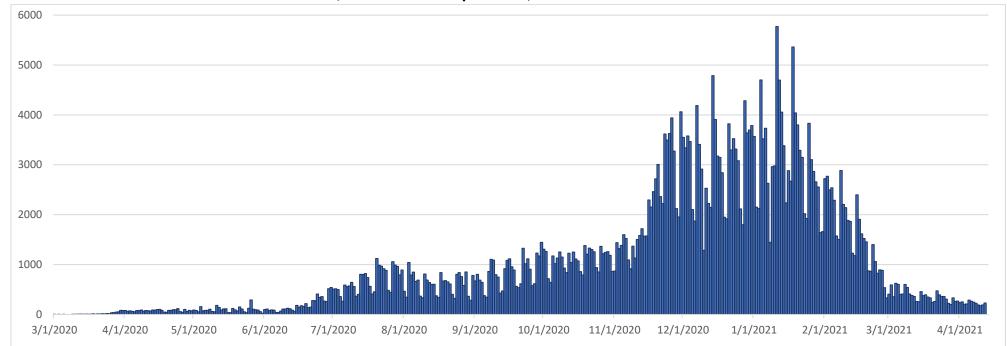

#### **CASES AND DEATHS**

New cases (by date of onset) and new deaths (by date of death) of COVID-19 in Oklahoma, February 2020–April 2021

Please note the different axes for new cases (top—from 0 to 7,000 for new cases) and new deaths (bottom—from 0 to 80 for new deaths). Additionally, a 7-day lag has been applied to the COVID-19 case trend line based on information.