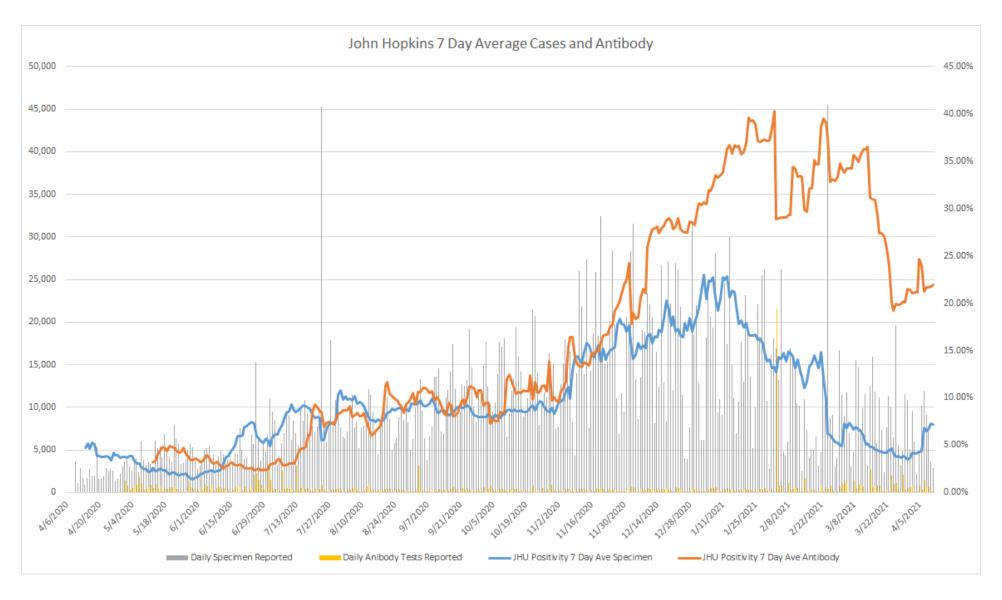

#### JOHNS HOPKINS 7 DAY AVERAGE POSITIVITY RATE FOR SPECIMEN AND ANTIBODY CASES

Oklahoma, April 10, 2021

Source: This data is obtained outside of individual case data reported to the OSDH Acute Disease Service and comes from a daily survey of state and private laboratories and facilities that are performing Covid-19 testing.

Note: On July 24, 2020 fourteen labs began reporting to OSDH that had been testing since May 18, 2020.

Note: On February 3, 2021 a laboratory conducting a large amount of anti-body testing began reporting to OSDH.

Note: On February 3, 2021 fifteen labs halted reporting to OSDH; those same fifteen labs resumed reporting on February 24, 2021 aggregately.