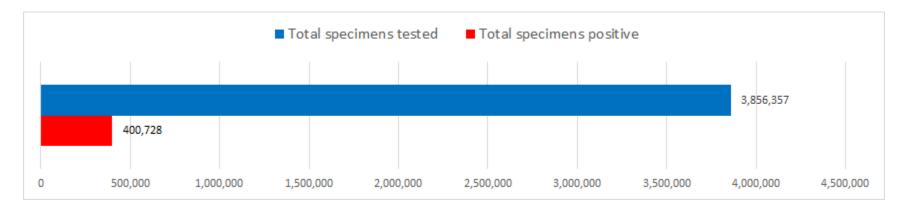

#### **DISEASE TESTING**

|                            | Apr 4 – Apr 10 | Total Number |
|----------------------------|----------------|--------------|
| Specimens tested, count    | 49,925         | 3,856,357    |
| Specimens positive, count  | 1,445          | 400,728      |
| Percent positive           | 2.9%           | 10.4%        |
| Johns Hopkins positivity % | 7.2%           | 11.4%        |
| Antibody tested, count     | 3,884          | 176,746      |
| Antibody positive, count   | 852            | 29,455       |
| Antibody percent positive  | 21.9%          | 16.7%        |