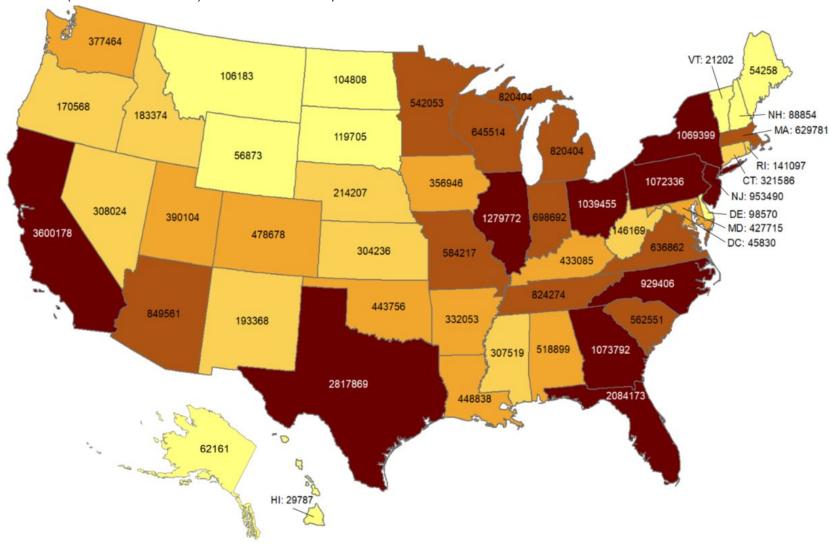

## **Total number of reported COVID-19 cases**

Oklahoma ranks **24** (out of all States and DC) in the total number of reported COVID-19 cases in the US.

Data from CDC. Available at <a href="https://www.cdc.gov/covid-data-tracker/index.html">https://www.cdc.gov/covid-data-tracker/index.html</a>
Data as of April 12, 2021

## **Cumulative incidence of reported COVID-19 cases**

Oklahoma ranks **8** (out of all States and DC) in the cumulative incidence (per 100,000 persons) of reported COVID-19 cases in the US.

Data from CDC. Available at <a href="https://www.cdc.gov/covid-data-tracker/index.html">https://www.cdc.gov/covid-data-tracker/index.html</a> Data as of April 12, 2021