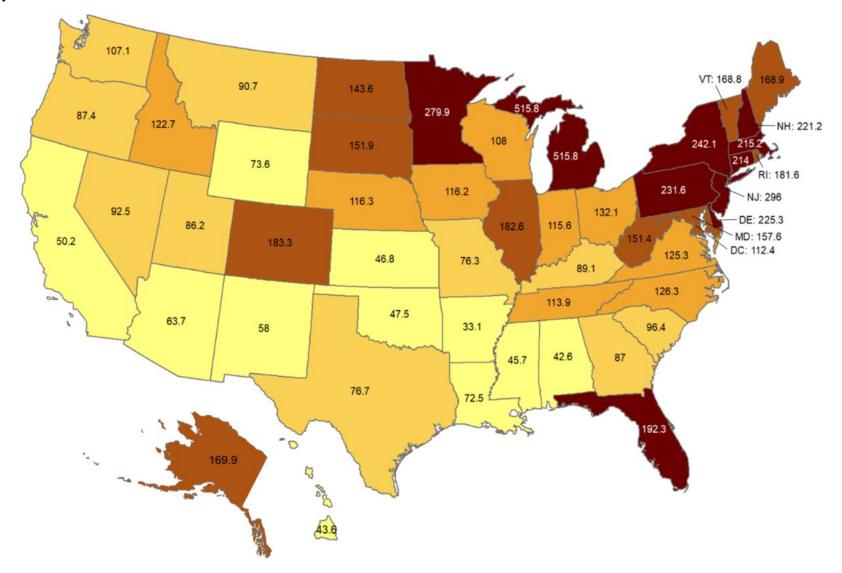

## OKLAHOMA COVID-19 SERIES COMPLETE COUNTY LEVEL VACCINE ADMINISTRATION FOR AGES 16+ AND 65+