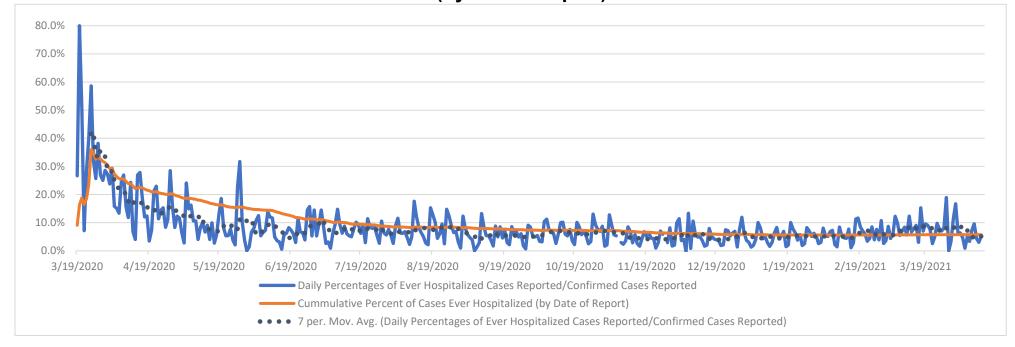

#### **HOSPITALIZATIONS**

**25,497 Ever Hospitalized Cases** (includes discharged, deceased, currently hospitalized and recovered).

Average age of cases hospitalized: 62.3

Average age of cases not hospitalized: 39.2

### PERCENT OF CASES EVER HOSPITALIZED (by date of report)

Source: OSDH Acute Disease Registry

<sup>\*</sup>Ever hospitalized includes discharged, deceased, currently hospitalized and recovered as of 04/10/2021.

<sup>\*\*</sup>Source OSDH Beds Survey. Note, facility response rate of 88% on 04/13/2021. This total reflects all cases as reported by Acute, Focus, Rehabilitation and Tribal facilities that responded to the survey on this date.