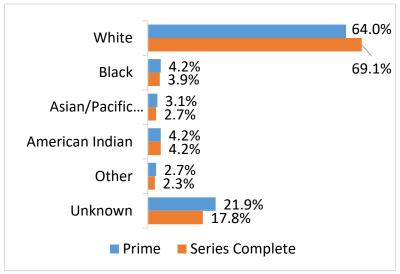

#### **COVID- 19 VACCINE DATA**

| Demographic Summary | Total Population<br>≥16 years of age | People who received<br>Prime Dose | People who have<br>Completed the Series |
|---------------------|--------------------------------------|-----------------------------------|-----------------------------------------|
| Oklahoma            | 3,110,214                            | 1,144,104 (36.8%)                 | 820,514 (26.4%)                         |
| Gender              |                                      | •                                 | •                                       |
| Male                | 1,528,522 (49.1%)                    | 502,629 (32.9%)                   | 355,143 (23.2%)                         |
| Female              | 1,582,692 (50.9%)                    | 639,185 (40.4%)                   | 464,225 (29.3%)                         |
| Unknown             | -                                    | 2,290                             | 1,146                                   |
| Age Group           |                                      |                                   |                                         |
| 16-17               | 105,481 (3.4%)                       | 10,787 (10.2%)                    | 3,848 (3.6%)                            |
| 18-35               | 976,999 (31.4%)                      | 201,292 (20.6%)                   | 122,037 (12.5%)                         |
| 36-49               | 675,766 (21.7%)                      | 207,566 (30.7%)                   | 137,077 (20.3%)                         |
| 50-64               | 716,836 (23%)                        | 301,578 (42.1%)                   | 209,020 (29.2%)                         |
| 65+                 | 635,132 (20.4%)                      | 422,847 (66.6%)                   | 348,524 (54.9%)                         |
| Race                |                                      |                                   |                                         |
| White               | 2,366,465 (76.1%)                    | 731,965 (30.9%)                   | 566,672 (23.9%)                         |
| Black               | 236,099 (7.6%)                       | 47,997 (20.3%)                    | 32,284 (13.7%)                          |
| Asian/PI            | 82,291 (2.6%)                        | 35,392 (43.0%)                    | 21,979 (26.7%)                          |
| American Indian     | 281,001 (8.7%)                       | 47,544 (17.5%)                    | 34,807 (12.8%)                          |
| Other               | 154,358 (5%)                         | 30,345 (19.7%)                    | 18,736 (12.1%)                          |
| Unknown             | -                                    | 250,861                           | 146,036                                 |
| Ethnicity           |                                      |                                   |                                         |
| Hispanic            | 286,504 (9.2%)                       | 69,370 (24.2%)                    | 40,637 (14.2%)                          |
| Not Hispanic        | 2,823,710 (90.8%)                    | 736,125 (26.1%)                   | 579,344 (20.5%)                         |
| Unknown             | -                                    | 338,609                           | 200,533                                 |