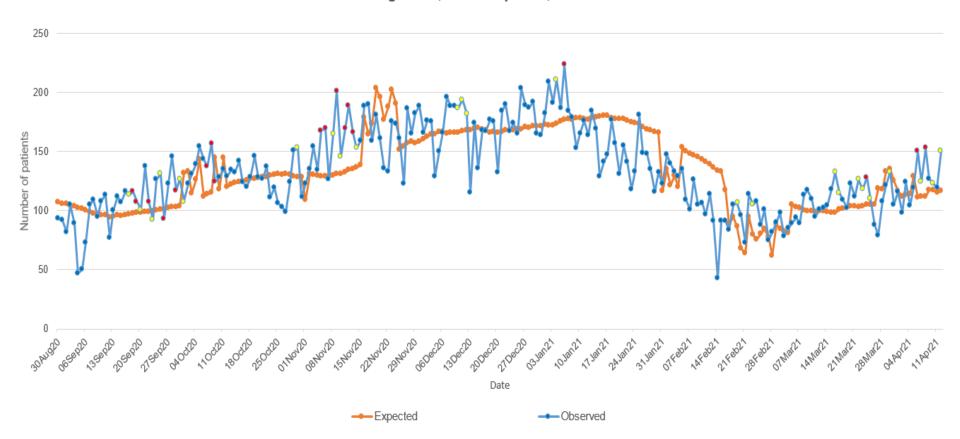

#### **COVID-19 RELATED EMERGENCY DEPARTMENT VISITS**

Oklahoma State Syndromic Surveillance of COVID-19 related ED Visits August 30, 2020 – April 12, 2021

**Interpretation**: Data from syndromic surveillance shows that the number of COVID-19 related emergency department visits was significantly higher than the expected range on two days within the past 2 weeks as indicated by the red dots on the observed line.