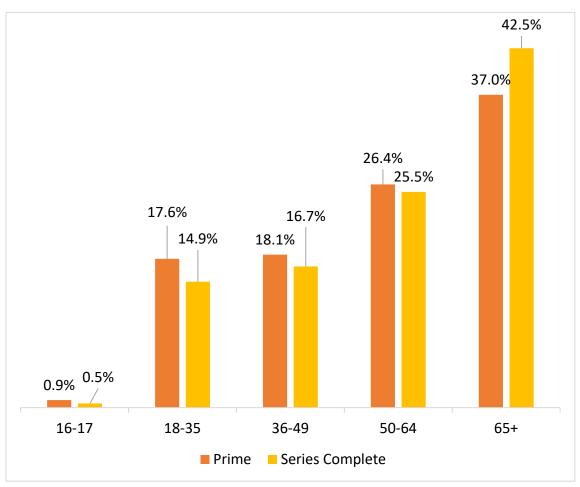

#### **COVID- 19 VACCINE DATA**

| Demographic Summary | Total Population<br>≥16 years of age | People who received<br>Prime Dose | People who have<br>Completed the Series |
|---------------------|--------------------------------------|-----------------------------------|-----------------------------------------|
| Oklahoma            | 3,110,214                            | 1,144,104 (36.8%)                 | 820,514 (26.4%)                         |
| Gender              |                                      | •                                 | •                                       |
| Male                | 1,528,522 (49.1%)                    | 502,629 (32.9%)                   | 355,143 (23.2%)                         |
| Female              | 1,582,692 (50.9%)                    | 639,185 (40.4%)                   | 464,225 (29.3%)                         |
| Unknown             | -                                    | 2,290                             | 1,146                                   |
| Age Group           |                                      |                                   |                                         |
| 16-17               | 105,481 (3.4%)                       | 10,787 (10.2%)                    | 3,848 (3.6%)                            |
| 18-35               | 976,999 (31.4%)                      | 201,292 (20.6%)                   | 122,037 (12.5%)                         |
| 36-49               | 675,766 (21.7%)                      | 207,566 (30.7%)                   | 137,077 (20.3%)                         |
| 50-64               | 716,836 (23%)                        | 301,578 (42.1%)                   | 209,020 (29.2%)                         |
| 65+                 | 635,132 (20.4%)                      | 422,847 (66.6%)                   | 348,524 (54.9%)                         |
| Race                |                                      |                                   |                                         |
| White               | 2,366,465 (76.1%)                    | 731,965 (30.9%)                   | 566,672 (23.9%)                         |
| Black               | 236,099 (7.6%)                       | 47,997 (20.3%)                    | 32,284 (13.7%)                          |
| Asian/PI            | 82,291 (2.6%)                        | 35,392 (43.0%)                    | 21,979 (26.7%)                          |
| American Indian     | 281,001 (8.7%)                       | 47,544 (17.5%)                    | 34,807 (12.8%)                          |
| Other               | 154,358 (5%)                         | 30,345 (19.7%)                    | 18,736 (12.1%)                          |
| Unknown             | -                                    | 250,861                           | 146,036                                 |
| Ethnicity           |                                      |                                   |                                         |
| Hispanic            | 286,504 (9.2%)                       | 69,370 (24.2%)                    | 40,637 (14.2%)                          |
| Not Hispanic        | 2,823,710 (90.8%)                    | 736,125 (26.1%)                   | 579,344 (20.5%)                         |
| Unknown             | -                                    | 338,609                           | 200,533                                 |