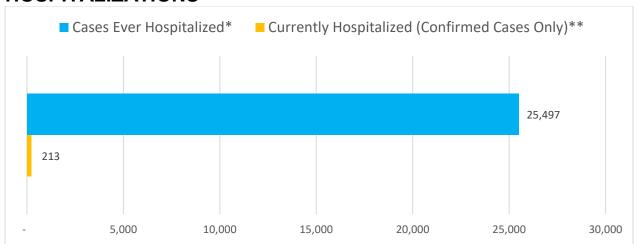

#### **HOSPITALIZATIONS**

**25,497 Ever Hospitalized Cases** (includes discharged, deceased, currently hospitalized and recovered).

Average age of cases hospitalized: 62.3

Average age of cases not hospitalized: 39.2