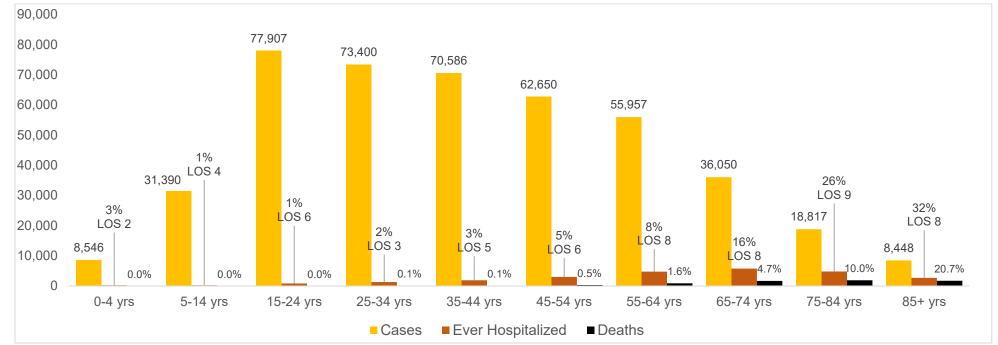

CHMILLATIVE CASES DEDCENT HOSDITALIZED AVEDAGE LENGTH OF STAV (EER CASES) AND

# CUMULATIVE CASES, PERCENT HOSPITALIZED, AVERAGE LENGTH OF STAY (FEB CASES) AND DEATHS BY AGE GROUP

## **DEMOGRAPHIC INFORMATION AS OF APRIL 10, 2021**

|                                  | Cases   |                  |                        | aths   | Cumulative                  | Cumulative                  |
|----------------------------------|---------|------------------|------------------------|--------|-----------------------------|-----------------------------|
|                                  | count   | (%) <sup>1</sup> | count (%) <sup>1</sup> |        | Incidence Rate <sup>2</sup> | Mortality Rate <sup>2</sup> |
| Oklahoma                         | 443,7   | 56               | 6,                     | 697    | 11,254.0                    | 169.8                       |
| Gender                           |         |                  |                        |        |                             |                             |
| Male                             | 209,328 | (47.2)           | 3,753                  | (56.0) | 10,718.0                    | 192.2                       |
| Female                           | 234,428 | (52.8)           | 2,944                  | (44.0) | 11,780.1                    | 147.9                       |
| Unknown                          | 0       | (0.0)            | -                      | (0.0)  |                             |                             |
| Age group                        |         |                  |                        |        |                             |                             |
| Under 1- 4                       | 8,546   | (1.9)            | -                      | (0.0)  | 3,281.5                     | -                           |
| 5-14                             | 31,390  | (7.1)            | 2                      | (0.0)  | 5,835.6                     | 0.4                         |
| 15-24                            | 77,907  | (17.6)           | 6                      | (0.1)  | 14,485.4                    | 1.1                         |
| 25-34                            | 73,400  | (16.5)           | 41                     | (0.6)  | 13,512.1                    | 7.5                         |
| 35-44                            | 70,586  | (15.9)           | 105                    | (1.6)  | 14,393.9                    | 21.4                        |
| 45-54                            | 62,650  | (14.1)           | 328                    | (4.9)  | 13,610.4                    | 71.3                        |
| 55-64                            | 55,957  | (12.6)           | 891                    | (13.3) | 11,340.1                    | 180.6                       |
| 65-74                            | 36,050  | (8.1)            | 1,694                  | (25.3) | 10,051.7                    | 472.3                       |
| 75-84                            | 18,817  | (4.2)            | 1,880                  | (28.1) | 10,024.5                    | 1,001.5                     |
| 85+                              | 8,448   | (1.9)            | 1,750                  | (26.1) | 11,541.6                    | 2,390.8                     |
| Unknown                          | 5       | (0.0)            |                        |        |                             |                             |
| Race                             |         |                  |                        |        |                             |                             |
| American Indian or Alaska Native | 42,909  | (9.7)            | 586                    | (8.8)  | 13,968.5                    | 190.8                       |
| Asian or Pacific Islander        | 8,220   | (1.9)            | 76                     | (1.1)  | 9,282.6                     | 85.8                        |
| Black or African American        | 24,332  | (5.5)            | 423                    | (6.3)  | 8,458.0                     | 147.0                       |
| Multiracial/Other                | 15,031  | (3.4)            | 180                    | (2.7)  | 3,632.8                     | 43.5                        |
| White                            | 252,835 | (57.0)           | 4,895                  | (73.1) | 8,884.2                     | 172.0                       |
| Unknown                          | 100,429 | (22.6)           | 537                    | (8.0)  |                             |                             |
| Ethnicity                        |         |                  |                        |        |                             |                             |
| Hispanic or Latino               | 44,877  | (10.1)           | 343                    | (5.1)  | 10,458.9                    | 79.9                        |
| Not Hispanic or Latino           | 279,697 | (63.0)           | 5,594                  | (83.5) | 7,959.5                     | 159.2                       |
| Unknown/Other                    | 119,182 | (26.9)           | 760                    | (11.3) |                             |                             |