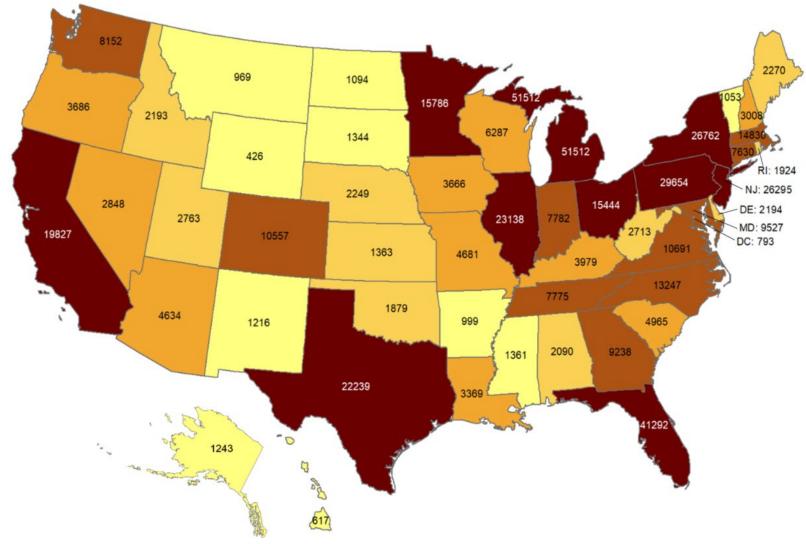

#### OKLAHOMA COVID-19 PRIME DOSE COUNTY LEVEL VACCINE ADMINISTRATION FOR AGES 16+ AND 65+