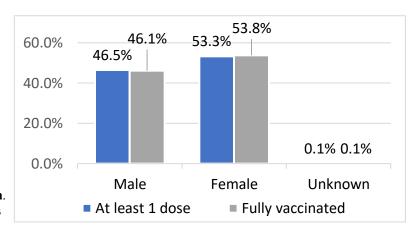

### STATE ADMINISTERED COVID- 19 VACCINATION DEMOGRAPHICS\*

|           |                        | Total Population<br>≥5 years of age | People who received<br>at least 1 dose | People who are fully vaccinated       |
|-----------|------------------------|-------------------------------------|----------------------------------------|---------------------------------------|
| Oldah awa |                        |                                     |                                        |                                       |
| Oklahoma  |                        | 3,727,267                           | 2,244,114 (60.2%)                      | 1,903,944 (51.1%)                     |
| Gender    |                        |                                     |                                        |                                       |
|           | Male                   | 1,841,326 (49.4%)                   | 1,044,550 (56.7%)                      | 878,438 (47.7%)                       |
|           | Female                 | 1,885,941 (50.6%)                   | 1,196,494 (63.4%)                      | 1,023,555 (54.3%)                     |
|           | Unknown                |                                     | 3,056                                  | 1,942                                 |
| Age group |                        |                                     |                                        |                                       |
|           | 5-11                   | 376,571 (10.1%)                     | 65,741 (17.5%)                         | 53,488 (14.2%)                        |
|           | 12-17                  | 323,433 (8.7%)                      | 135,572 (41.9%)                        | 117,030 (36.2%)                       |
|           | 18-24                  | 381,974 (10.2%)                     | 197,273 (51.6%)                        | 161,242 (42.2%)                       |
|           | 25-34                  | 545,036 (14.6%)                     | 290,753 (53.3%)                        | 239,663 (44.0%)                       |
|           | 35-44                  | 505,948 (13.6%)                     | 312,814 (61.8%)                        | 263,721 (52.1%)                       |
|           | 45-54                  | 451,176 (12.1%)                     | 306,450 (67.9%)                        | 261,220 (57.9%)                       |
|           | 55-64                  | 489,970 (13.1%)                     | 369,332 (75.4%)                        | 318,480 (65.0%)                       |
|           | 65-74                  | 380,547 (10.2%)                     | 331,461 (87.1%)                        | 288,557 (75.8%)                       |
|           | 75-84                  | 197,625 (5.3%)                      | 170,592 (86.3%)                        | 147,908 (74.8%)                       |
|           | 85+                    | 74,987 (2.0%)                       | 61,773 (82.4%)                         | 52,586 (70.1%)                        |
| Race      |                        |                                     | `                                      | · · · · · · · · · · · · · · · · · · · |
|           | White                  | 2,889,695 (77.5%)                   | 1,373,417 (47.5%)                      | 1,239,006 (42.9%)                     |
|           | Black                  | 330,151 (8.9%)                      | 129,343 (39.2%)                        | 113,025 (34.2%)                       |
|           | Asian/PI               | 107,435 (2.9%)                      | 77,279 (71.9%)                         | 67,370 (62.7%)                        |
|           | American Indian        | 399,986 (10.7%)                     | 144,203 (36.1%)                        | 117,247 (29.3%)                       |
|           | Other                  | <u>-</u>                            | 99,981                                 | 80,867                                |
|           | Unknown                | -                                   | 419,877                                | 286,420                               |
| Ethnicity |                        |                                     |                                        |                                       |
| •         | Hispanic or Latino     | 403,212 (10.8%)                     | 213,830 (53.0%)                        | 183,491 (45.5%)                       |
|           | Not Hispanic or Latino | 3,324,055 (89.2%)                   | 1,410,547 (42.4%)                      | 1,296,628 (39.0%)                     |
|           | Unknown                | -                                   | 619,723                                | 423,816                               |