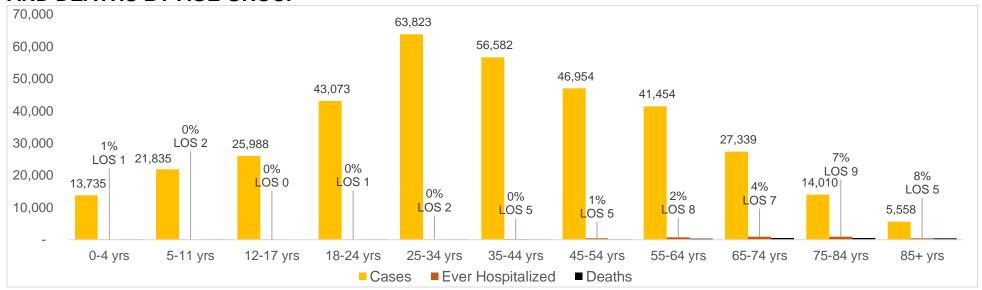

# 2022 CASES, PERCENT HOSPITALIZED, AVERAGE LENGTH OF STAY (FEB-APR 2022 CASES) AND DEATHS BY AGE GROUP

## **DEMOGRAPHIC INFORMATION FOR 2022 CASES AS OF JULY 13, 2022**

|                                  | Case<br>count ( |               |       | aths<br>nt (%) <sup>1</sup> | 2022<br>Incidence Rate <sup>2</sup> | 2022<br>Mortality Rate <sup>2</sup> |  |
|----------------------------------|-----------------|---------------|-------|-----------------------------|-------------------------------------|-------------------------------------|--|
|                                  |                 |               |       |                             |                                     |                                     |  |
| Oklahoma                         | 360,4           | 360,448 1,957 |       | 957                         | 9,054.7                             | 49.2                                |  |
| Gender                           |                 |               |       |                             |                                     |                                     |  |
| Male                             | 158,596         | (44.0)        | 1,097 | (56.1)                      | 8,045.7                             | 55.7                                |  |
| Female                           | 201,852         | (56.0)        | 860   | (43.9)                      | 10,044.4                            | 42.8                                |  |
| Unknown                          | 0               | (0.0)         | 0     | (0.0)                       |                                     |                                     |  |
| Age group                        |                 |               |       |                             |                                     |                                     |  |
| Under 1- 4                       | 13,735          | (3.8)         | 2     | (0.1)                       | 5,417.8                             | 8.0                                 |  |
| 5-11                             | 21,835          | (6.1)         | 1     | (0.1)                       | 5,798.4                             | 0.3                                 |  |
| 12-17                            | 25,988          | (7.2)         | 0     | (0.0)                       | 8,035.0                             | 0.0                                 |  |
| 18-24                            | 43,073          | (11.9)        | 4     | (0.2)                       | 11,276.4                            | 1.0                                 |  |
| 25-34                            | 63,823          | (17.7)        | 16    | (8.0)                       | 11,709.9                            | 2.9                                 |  |
| 35-44                            | 56,582          | (15.7)        | 47    | (2.4)                       | 11,183.4                            | 9.3                                 |  |
| 45-54                            | 46,954          | (13.0)        | 115   | (5.9)                       | 10,407.0                            | 25.5                                |  |
| 55-64                            | 41,454          | (11.5)        | 299   | (15.3)                      | 8,460.5                             | 61.0                                |  |
| 65-74                            | 27,339          | (7.6)         | 495   | (25.3)                      | 7,184.1                             | 130.1                               |  |
| 75-84                            | 14,010          | (3.9)         | 571   | (29.2)                      | 7,089.2                             | 288.9                               |  |
| 85+                              | 5,558           | (1.5)         | 407   | (20.8)                      | 7,412.0                             | 542.8                               |  |
| Unknown                          | 97              | (0.0)         | 0     | (0.0)                       |                                     |                                     |  |
| Race                             |                 |               |       |                             |                                     |                                     |  |
| American Indian or Alaska Native | 41,457          | (11.5)        | 103   | (5.3)                       | 10,848.2                            | 27.0                                |  |
| Asian or Pacific Islander        | 5,110           | (1.4)         | 11    | (0.6)                       | 4,856.6                             | 10.5                                |  |
| Black or African American        | 20,544          | (5.7)         | 94    | (4.8)                       | 6,622.7                             | 30.3                                |  |
| At Least 2 or More Races         | 1,082           | (0.3)         | 1     | (0.1)                       | 420.3                               | 0.4                                 |  |
| White                            | 170,774         | (47.4)        | 1,154 | (59.0)                      | 5,836.8                             | 39.4                                |  |
| Unknown/Other                    | 121,481         | (33.7)        | 594   | (30.4)                      | •                                   |                                     |  |
| Ethnicity                        | ·               | . ,           |       | ,                           |                                     |                                     |  |
| Hispanic or Latino               | 21,105          | (5.9)         | 46    | (2.4)                       | 4,664.2                             | 10.2                                |  |
| Not Hispanic or Latino           | 188,352         | (52.3)        | 1,025 | (52.4)                      | 5,338.3                             | 29.1                                |  |
| Unknown/Other                    | 150,991         | (41.9)        | 886   | (45.3)                      | -,                                  |                                     |  |