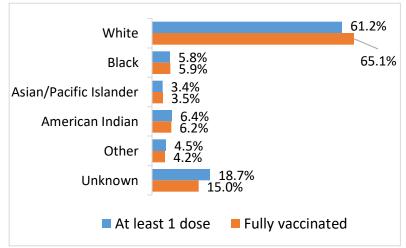

### STATE ADMINISTERED COVID- 19 VACCINATION DEMOGRAPHICS\*

|           |                        | Total Population<br>≥5 years of age | People who received<br>at least 1 dose | People who are fully vaccinated       |
|-----------|------------------------|-------------------------------------|----------------------------------------|---------------------------------------|
| Oldah awa |                        |                                     |                                        |                                       |
| Oklahoma  |                        | 3,727,267                           | 2,244,114 (60.2%)                      | 1,903,944 (51.1%)                     |
| Gender    |                        |                                     |                                        |                                       |
|           | Male                   | 1,841,326 (49.4%)                   | 1,044,550 (56.7%)                      | 878,438 (47.7%)                       |
|           | Female                 | 1,885,941 (50.6%)                   | 1,196,494 (63.4%)                      | 1,023,555 (54.3%)                     |
|           | Unknown                |                                     | 3,056                                  | 1,942                                 |
| Age group |                        |                                     |                                        |                                       |
|           | 5-11                   | 376,571 (10.1%)                     | 65,741 (17.5%)                         | 53,488 (14.2%)                        |
|           | 12-17                  | 323,433 (8.7%)                      | 135,572 (41.9%)                        | 117,030 (36.2%)                       |
|           | 18-24                  | 381,974 (10.2%)                     | 197,273 (51.6%)                        | 161,242 (42.2%)                       |
|           | 25-34                  | 545,036 (14.6%)                     | 290,753 (53.3%)                        | 239,663 (44.0%)                       |
|           | 35-44                  | 505,948 (13.6%)                     | 312,814 (61.8%)                        | 263,721 (52.1%)                       |
|           | 45-54                  | 451,176 (12.1%)                     | 306,450 (67.9%)                        | 261,220 (57.9%)                       |
|           | 55-64                  | 489,970 (13.1%)                     | 369,332 (75.4%)                        | 318,480 (65.0%)                       |
|           | 65-74                  | 380,547 (10.2%)                     | 331,461 (87.1%)                        | 288,557 (75.8%)                       |
|           | 75-84                  | 197,625 (5.3%)                      | 170,592 (86.3%)                        | 147,908 (74.8%)                       |
|           | 85+                    | 74,987 (2.0%)                       | 61,773 (82.4%)                         | 52,586 (70.1%)                        |
| Race      |                        |                                     | `                                      | · · · · · · · · · · · · · · · · · · · |
|           | White                  | 2,889,695 (77.5%)                   | 1,373,417 (47.5%)                      | 1,239,006 (42.9%)                     |
|           | Black                  | 330,151 (8.9%)                      | 129,343 (39.2%)                        | 113,025 (34.2%)                       |
|           | Asian/PI               | 107,435 (2.9%)                      | 77,279 (71.9%)                         | 67,370 (62.7%)                        |
|           | American Indian        | 399,986 (10.7%)                     | 144,203 (36.1%)                        | 117,247 (29.3%)                       |
|           | Other                  | <u>-</u>                            | 99,981                                 | 80,867                                |
|           | Unknown                | -                                   | 419,877                                | 286,420                               |
| Ethnicity |                        |                                     |                                        |                                       |
| •         | Hispanic or Latino     | 403,212 (10.8%)                     | 213,830 (53.0%)                        | 183,491 (45.5%)                       |
|           | Not Hispanic or Latino | 3,324,055 (89.2%)                   | 1,410,547 (42.4%)                      | 1,296,628 (39.0%)                     |
|           | Unknown                | -                                   | 619,723                                | 423,816                               |