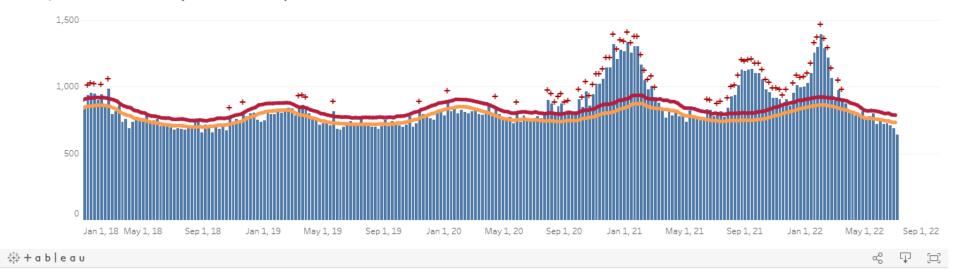

## **OKLAHOMA EXCESS DEATH ANALYSIS\***

- + indicates observed count above threshold
- Predicted number of deaths from all causes
- average expected number of deaths
- upper bound threshold for excess deaths

### Weekly number of deaths (from all causes)

Figure notes: Contains data up to the week-ending date of July 2, 2022. Data in recent weeks are incomplete. Only 60% of the death records are submitted to NCHS within 10 days of the date of death, and completeness varies by jurisdiction.

Source: CDC, National Center for Health Statistics, <a href="https://www.cdc.gov/nchs/nvss/vsrr/covid19/excess\_deaths.htm#dashboard">https://www.cdc.gov/nchs/nvss/vsrr/covid19/excess\_deaths.htm#dashboard</a>, accessed July 13, 2022 3 PM