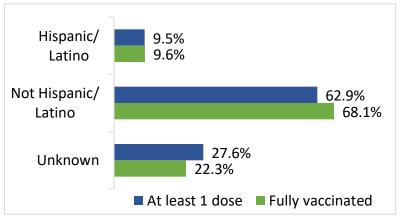

### STATE ADMINISTERED COVID- 19 VACCINATION DEMOGRAPHICS\*

|           |                        | Total Population<br>≥5 years of age | People who received<br>at least 1 dose | People who are fully vaccinated       |
|-----------|------------------------|-------------------------------------|----------------------------------------|---------------------------------------|
| Oldah awa |                        |                                     |                                        |                                       |
| Oklahoma  |                        | 3,727,267                           | 2,244,114 (60.2%)                      | 1,903,944 (51.1%)                     |
| Gender    |                        |                                     |                                        |                                       |
|           | Male                   | 1,841,326 (49.4%)                   | 1,044,550 (56.7%)                      | 878,438 (47.7%)                       |
|           | Female                 | 1,885,941 (50.6%)                   | 1,196,494 (63.4%)                      | 1,023,555 (54.3%)                     |
|           | Unknown                |                                     | 3,056                                  | 1,942                                 |
| Age group |                        |                                     |                                        |                                       |
|           | 5-11                   | 376,571 (10.1%)                     | 65,741 (17.5%)                         | 53,488 (14.2%)                        |
|           | 12-17                  | 323,433 (8.7%)                      | 135,572 (41.9%)                        | 117,030 (36.2%)                       |
|           | 18-24                  | 381,974 (10.2%)                     | 197,273 (51.6%)                        | 161,242 (42.2%)                       |
|           | 25-34                  | 545,036 (14.6%)                     | 290,753 (53.3%)                        | 239,663 (44.0%)                       |
|           | 35-44                  | 505,948 (13.6%)                     | 312,814 (61.8%)                        | 263,721 (52.1%)                       |
|           | 45-54                  | 451,176 (12.1%)                     | 306,450 (67.9%)                        | 261,220 (57.9%)                       |
|           | 55-64                  | 489,970 (13.1%)                     | 369,332 (75.4%)                        | 318,480 (65.0%)                       |
|           | 65-74                  | 380,547 (10.2%)                     | 331,461 (87.1%)                        | 288,557 (75.8%)                       |
|           | 75-84                  | 197,625 (5.3%)                      | 170,592 (86.3%)                        | 147,908 (74.8%)                       |
|           | 85+                    | 74,987 (2.0%)                       | 61,773 (82.4%)                         | 52,586 (70.1%)                        |
| Race      |                        |                                     | `                                      | · · · · · · · · · · · · · · · · · · · |
|           | White                  | 2,889,695 (77.5%)                   | 1,373,417 (47.5%)                      | 1,239,006 (42.9%)                     |
|           | Black                  | 330,151 (8.9%)                      | 129,343 (39.2%)                        | 113,025 (34.2%)                       |
|           | Asian/PI               | 107,435 (2.9%)                      | 77,279 (71.9%)                         | 67,370 (62.7%)                        |
|           | American Indian        | 399,986 (10.7%)                     | 144,203 (36.1%)                        | 117,247 (29.3%)                       |
|           | Other                  | <u>-</u>                            | 99,981                                 | 80,867                                |
|           | Unknown                | -                                   | 419,877                                | 286,420                               |
| Ethnicity |                        |                                     |                                        |                                       |
| •         | Hispanic or Latino     | 403,212 (10.8%)                     | 213,830 (53.0%)                        | 183,491 (45.5%)                       |
|           | Not Hispanic or Latino | 3,324,055 (89.2%)                   | 1,410,547 (42.4%)                      | 1,296,628 (39.0%)                     |
|           | Unknown                | -                                   | 619,723                                | 423,816                               |