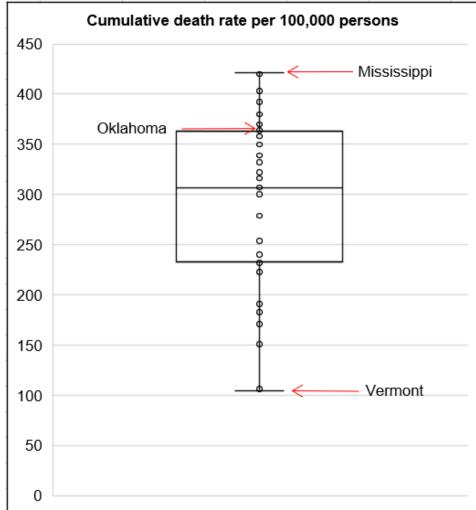

## **Cumulative death rate of reported COVID-19 cases**

Oklahoma ranks 11 (out of all States and DC) in the cumulative death rate (per 100,000 persons) of reported COVID-19 cases in the US.

Data from CDC. Available at <a href="https://www.cdc.gov/covid-data-tracker/index.html">https://www.cdc.gov/covid-data-tracker/index.html</a> Data as of July 12, 2022