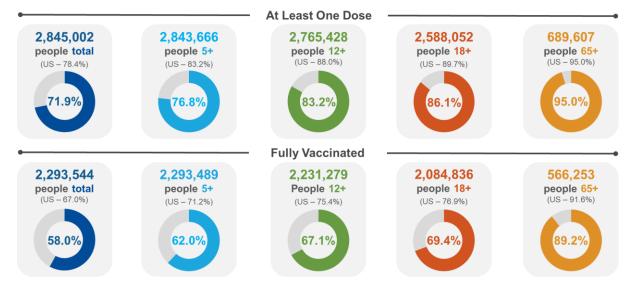

## COVID- 19 VACCINE DATA BY TOTAL AND KEY METRICS<sup>1</sup>

|                               | July 6 – July 12 | Total Number |
|-------------------------------|------------------|--------------|
| Doses Administered            | 14,258           | 4,954,897    |
| At least 1 dose <sup>2</sup>  | 2,930            | 2,244,114    |
| Fully vaccinated <sup>3</sup> | 1,986            | 1,903,944    |

- 1. Doses administered amount does not include doses administered by federal entities in Oklahoma.
- 2. At least one does refers to individuals (ages 5 years+) receiving Pfizer and Moderna COVID-19 vaccines and/or receiving single shot of J&J/Janssen Vaccine.
- 3. Fully vaccinated refers to individuals (ages 5 years+) fully vaccinated after receiving either Pfizer and/or Moderna COVID-19 vaccines (both doses) and/or receiving single shot of J&J/Janssen Vaccine.

Source: COVID-19 Vaccination Reporting Specification Dataset Oklahoma State Immunization
Information System (OSIIS). Data reflect information entered as of 11:59PM 7/12/2022. Data does not include doses administered by federal entities in Oklahoma

## COVID-19 VACCINATIONS IN OKLAHOMA - FEDERAL AND STATE, AS OF JULY 7, 2022

|                                                      | Count*    | Adult Rate per 100K |
|------------------------------------------------------|-----------|---------------------|
| Total Doses<br>Administered                          | 6,055,362 | 185,178             |
| Additional<br>doses<br>(booster/3rd)<br>Administered | 887,578   | N/A                 |

<sup>\*</sup>Includes state and federal administered doses.

Percent of 5+ Population with At Least 1 Dose-Oklahoma Counties

| County    | At Least 1<br>Dose (%) | County   | At Least 1<br>Dose (%) | County     | At Least 1<br>Dose (%) | County       | At Least 1<br>Dose (%) | County      | At Least 1<br>Dose (%) |
|-----------|------------------------|----------|------------------------|------------|------------------------|--------------|------------------------|-------------|------------------------|
| Adair     | 59.4%                  | Cotton   | 63.6%                  | Jackson    | 68.2%                  | McIntosh     | 66.0%                  | Roger Mills | 44.8%                  |
| Alfalfa   | 54.0%                  | Craig    | 71.8%                  | Jefferson  | 53.5%                  | Murray       | 55.7%                  | Rogers      | 59.4%                  |
| Atoka     | 44.4%                  | Creek    | 55.1%                  | Johnston   | 54.5%                  | Muskogee     | 71.6%                  | Seminole    | 67.6%                  |
| Beaver    | 40.9%                  | Custer   | 61.7%                  | Kay        | 55.2%                  | Noble        | 78.6%                  | Sequoyah    | 57.6%                  |
| Beckham   | 51.3%                  | Delaware | 57.9%                  | Kingfisher | 59.1%                  | Nowata       | 62.3%                  | Stephens    | 61.4%                  |
| Blaine    | 58.2%                  | Dewey    | 30.7%                  | Kiowa      | 64.0%                  | Okfuskee     | 56.4%                  | Texas       | 60.5%                  |
| Bryan     | 56.5%                  | Ellis    | 42.8%                  | Latimer    | 42.2%                  | Oklahoma     | 90.1%                  | Tillman     | 63.5%                  |
| Caddo     | 82.4%                  | Garfield | 64.4%                  | LeFlore    | 49.7%                  | Okmulgee     | 52.8%                  | Tulsa       | 83.2%                  |
| Canadian  | 78.5%                  | Garvin   | 58.7%                  | Lincoln    | 51.8%                  | Osage        | 45.0%                  | Wagoner     | 61.1%                  |
| Carter    | 59.0%                  | Grady    | 50.1%                  | Logan      | 45.3%                  | Ottawa       | 51.7%                  | Washington  | 61.2%                  |
| Cherokee  | 71.7%                  | Grant    | 53.0%                  | Love       | 55.9%                  | Pawnee       | 62.6%                  | Washita     | 49.7%                  |
| Choctaw   | 45.6%                  | Greer    | 44.9%                  | Major      | 60.3%                  | Payne        | 63.7%                  | Woods       | 52.4%                  |
| Cimarron  | 43.6%                  | Harmon   | 62.0%                  | Marshall   | 59.6%                  | Pittsburg    | 58.0%                  | Woodward    | 47.2%                  |
| Cleveland | 76.2%                  | Harper   | 54.1%                  | Mayes      | 58.0%                  | Pontotoc     | 66.8%                  |             |                        |
| Coal      | 50.7%                  | Haskell  | 51.8%                  | McClain    | 62.1%                  | Pottawatomie | 66.2%                  |             |                        |
| Comanche  | 81.5%                  | Hughes   | 57.8%                  | McCurtain  | 47.2%                  | Pushmataha   | 43.9%                  |             |                        |

Source: CDC COVID Data Tracker – COVID-19 Vaccinations in the United States and COVID-19 Integrated County View. Posted: 7/7/2022. The CDC has moved to weekly vaccine administration update that is released on Thursdays.