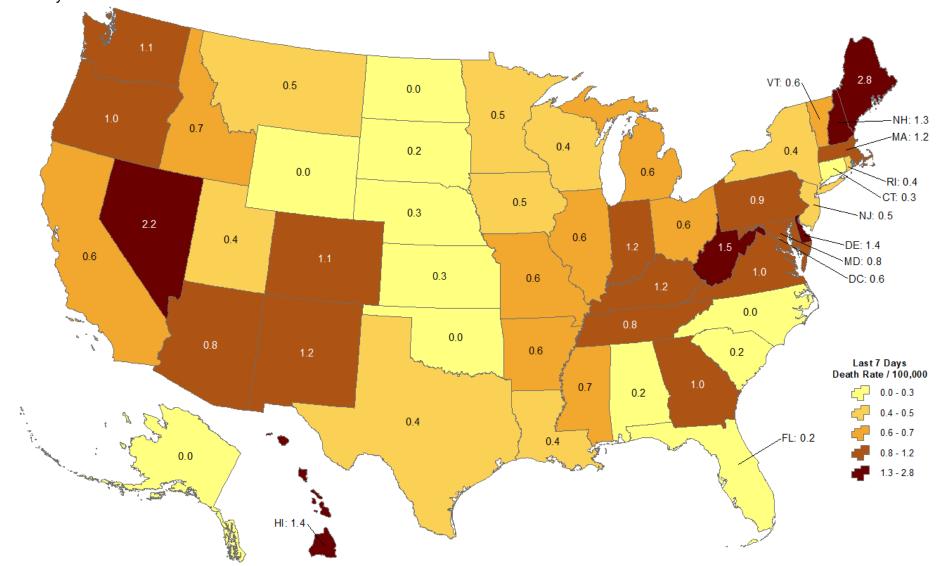

## Cumulative death rate of reported COVID-19 cases in last 7 days

Oklahoma ranks 48 (out of all States and DC) in the cumulative death rate (per 100,000 persons) of reported COVID-19 cases in the last 7 days.

Data from CDC. Available at <a href="https://www.cdc.gov/covid-data-tracker/index.html">https://www.cdc.gov/covid-data-tracker/index.html</a>: Data as of July 12, 2022

NOTE: Totals per 100,000 people in the last 7 days are calculated as the 7-day moving average of new cases or deaths (July 12, 2022 + 6 preceding days divided by 7) per 100,000 people using the U.S. Census Bureau, 2019.