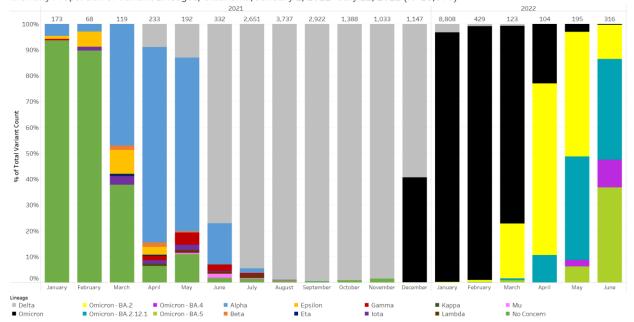

## **COVID-19 VARIANT STRAINS SEQUENCED\***

Variant Proportions by Region, Dates of Specimen Collection: June 21, 2022 - June 30, 2022, (N=104):

Monthly Proportion of Variant Lineages, Oklahoma, January 1, 2021 - July 11, 2022 (N=23,970)

Note: Data presented represent samples sequenced by the Oklahoma Public Health Lab (PHL) or other Reference Labs that reported the results to the OSDH. The PHL sequences all samples which are received and that meet necessary sample collection and specimen quality requirements. As additional samples are sequenced, these percentages may change.