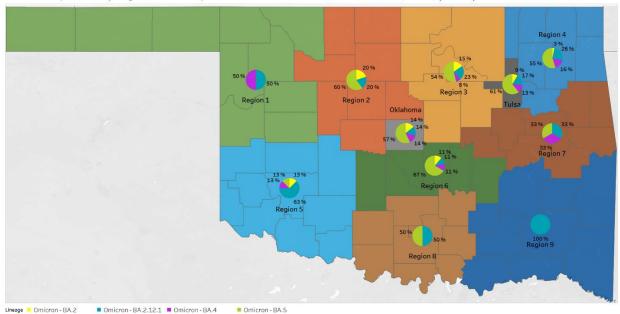

## **COVID-19 VARIANT STRAINS SEQUENCED\***

Variant Proportions by Region, Dates of Specimen Collection: June 21, 2022 - June 30, 2022, (N=104):

Monthly Proportion of Variant Lineages, Oklahoma, January 1, 2021 - July 11, 2022 (N=23,970)

Note: Data presented represent samples sequenced by the Oklahoma Public Health Lab (PHL) or other Reference Labs that reported the results to the OSDH. The PHL sequences all samples which are received and that meet necessary sample collection and specimen quality requirements. As additional samples are sequenced, these percentages may change.