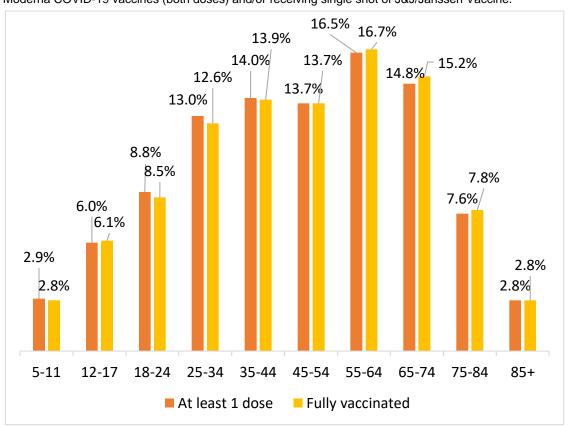

### STATE ADMINISTERED COVID- 19 VACCINATION DEMOGRAPHICS\*

|           |                        | Total Population<br>≥5 years of age | People who received<br>at least 1 dose | People who are fully vaccinated       |
|-----------|------------------------|-------------------------------------|----------------------------------------|---------------------------------------|
| Oldah awa |                        |                                     |                                        |                                       |
| Oklahoma  |                        | 3,727,267                           | 2,244,114 (60.2%)                      | 1,903,944 (51.1%)                     |
| Gender    |                        |                                     |                                        |                                       |
|           | Male                   | 1,841,326 (49.4%)                   | 1,044,550 (56.7%)                      | 878,438 (47.7%)                       |
|           | Female                 | 1,885,941 (50.6%)                   | 1,196,494 (63.4%)                      | 1,023,555 (54.3%)                     |
|           | Unknown                |                                     | 3,056                                  | 1,942                                 |
| Age group |                        |                                     |                                        |                                       |
|           | 5-11                   | 376,571 (10.1%)                     | 65,741 (17.5%)                         | 53,488 (14.2%)                        |
|           | 12-17                  | 323,433 (8.7%)                      | 135,572 (41.9%)                        | 117,030 (36.2%)                       |
|           | 18-24                  | 381,974 (10.2%)                     | 197,273 (51.6%)                        | 161,242 (42.2%)                       |
|           | 25-34                  | 545,036 (14.6%)                     | 290,753 (53.3%)                        | 239,663 (44.0%)                       |
|           | 35-44                  | 505,948 (13.6%)                     | 312,814 (61.8%)                        | 263,721 (52.1%)                       |
|           | 45-54                  | 451,176 (12.1%)                     | 306,450 (67.9%)                        | 261,220 (57.9%)                       |
|           | 55-64                  | 489,970 (13.1%)                     | 369,332 (75.4%)                        | 318,480 (65.0%)                       |
|           | 65-74                  | 380,547 (10.2%)                     | 331,461 (87.1%)                        | 288,557 (75.8%)                       |
|           | 75-84                  | 197,625 (5.3%)                      | 170,592 (86.3%)                        | 147,908 (74.8%)                       |
|           | 85+                    | 74,987 (2.0%)                       | 61,773 (82.4%)                         | 52,586 (70.1%)                        |
| Race      |                        |                                     | `                                      | · · · · · · · · · · · · · · · · · · · |
|           | White                  | 2,889,695 (77.5%)                   | 1,373,417 (47.5%)                      | 1,239,006 (42.9%)                     |
|           | Black                  | 330,151 (8.9%)                      | 129,343 (39.2%)                        | 113,025 (34.2%)                       |
|           | Asian/PI               | 107,435 (2.9%)                      | 77,279 (71.9%)                         | 67,370 (62.7%)                        |
|           | American Indian        | 399,986 (10.7%)                     | 144,203 (36.1%)                        | 117,247 (29.3%)                       |
|           | Other                  | <u>-</u>                            | 99,981                                 | 80,867                                |
|           | Unknown                | -                                   | 419,877                                | 286,420                               |
| Ethnicity |                        |                                     |                                        |                                       |
| •         | Hispanic or Latino     | 403,212 (10.8%)                     | 213,830 (53.0%)                        | 183,491 (45.5%)                       |
|           | Not Hispanic or Latino | 3,324,055 (89.2%)                   | 1,410,547 (42.4%)                      | 1,296,628 (39.0%)                     |
|           | Unknown                | -                                   | 619,723                                | 423,816                               |