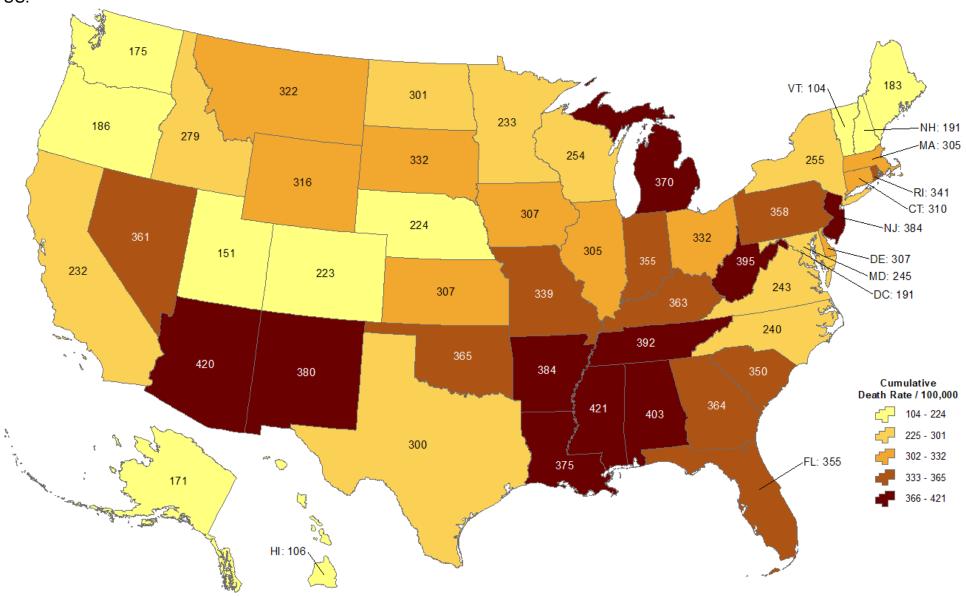

## **Cumulative death rate of reported COVID-19 cases**

Oklahoma ranks 11 (out of all States and DC) in the cumulative death rate (per 100,000 persons) of reported COVID-19 cases in the US.

Data from CDC. Available at <a href="https://www.cdc.gov/covid-data-tracker/index.html">https://www.cdc.gov/covid-data-tracker/index.html</a> Data as of July 12, 2022