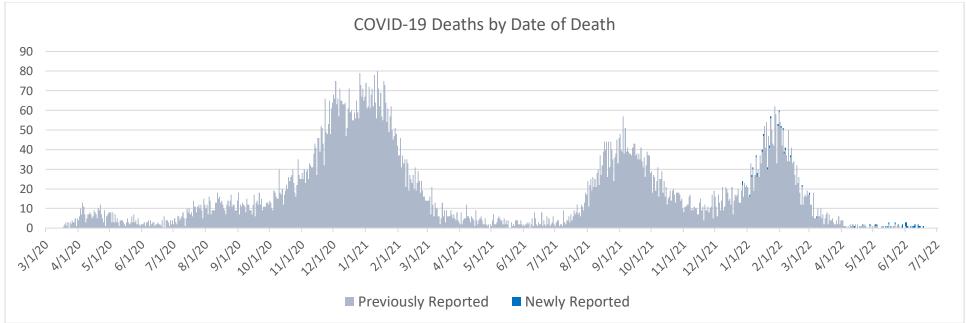

#### **CASES AND DEATHS**

New cases (by date of onset) and new deaths (by date of death) of COVID-19 in Oklahoma, February 2020 - July 2022

Please note the different axes for new cases (top—from 0 to 20,000 for new cases) and new deaths (bottom—from 0 to 90 for new deaths).