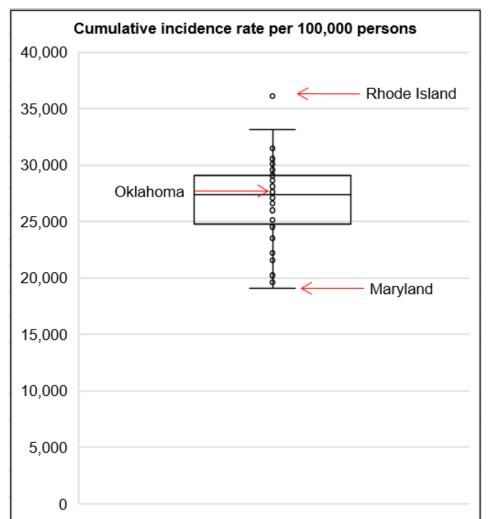

# OKLAHOMA IN COMPARISON Cumulative incidence of reported COVID-19 cases

Oklahoma ranks **22** (out of all States and DC) in the cumulative incidence (per 100,000 persons) of reported COVID-19 cases in the US.

Data from CDC. Available at <a href="https://www.cdc.gov/covid-data-tracker/index.html">https://www.cdc.gov/covid-data-tracker/index.html</a> Data as of July 12, 2022