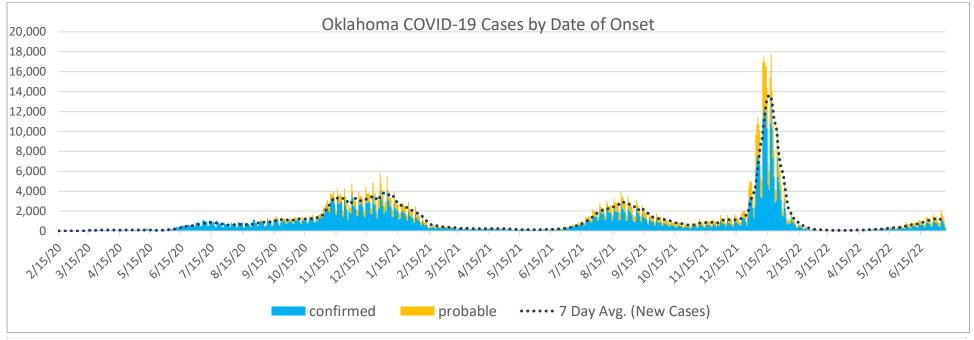

#### **CASES AND DEATHS**

New cases (by date of onset) and new deaths (by date of death) of COVID-19 in Oklahoma, February 2020 - July 2022

Please note the different axes for new cases (top—from 0 to 20,000 for new cases) and new deaths (bottom—from 0 to 90 for new deaths).