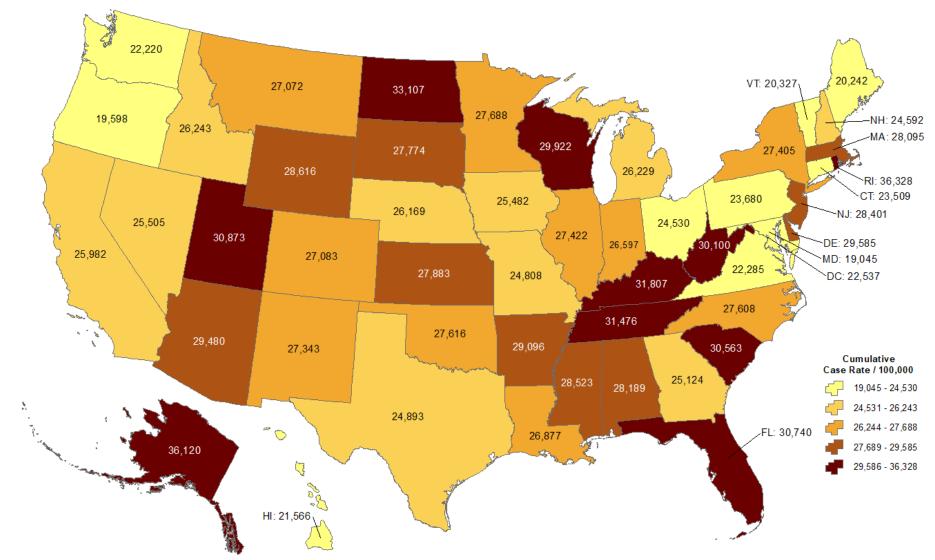

# OKLAHOMA IN COMPARISON Cumulative incidence of reported COVID-19 cases

Oklahoma ranks **22** (out of all States and DC) in the cumulative incidence (per 100,000 persons) of reported COVID-19 cases in the US.

Data from CDC. Available at <a href="https://www.cdc.gov/covid-data-tracker/index.html">https://www.cdc.gov/covid-data-tracker/index.html</a> Data as of July 12, 2022