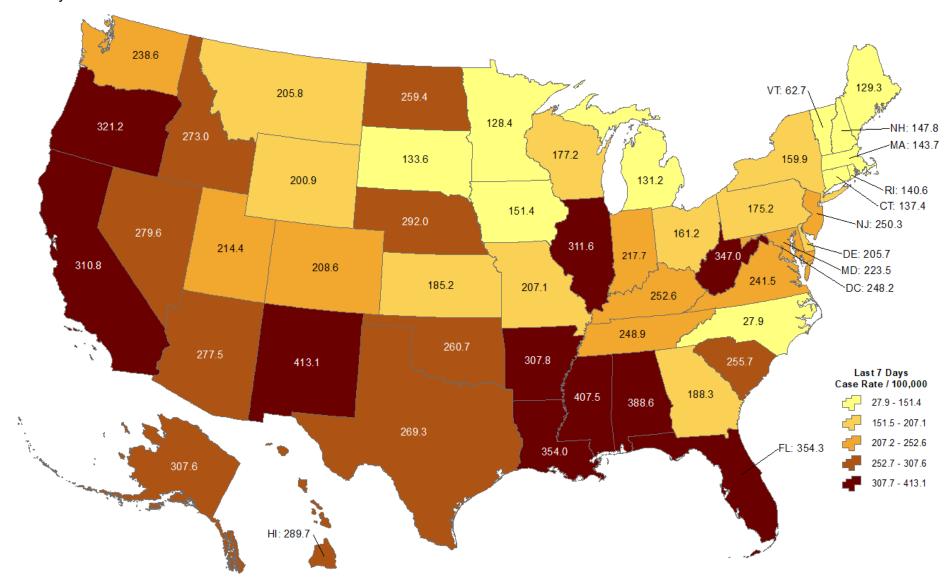

## **Cumulative incidence of reported COVID-19 cases in last 7 days**

Oklahoma ranks 18 (out of all States and DC) in the cumulative incidence (per 100,000 persons) of reported COVID-19 cases in the last 7 days.

Data from CDC. Available at <a href="https://www.cdc.gov/covid-data-tracker/index.html">https://www.cdc.gov/covid-data-tracker/index.html</a> Data as of July 12, 2022

NOTE: Totals per 100,000 people in the last 7 days are calculated as the 7-day moving average of new cases or deaths (July 12, 2022 + 6 preceding days divided by 7) per 100,000 people using the U.S. Census Bureau, 2019.