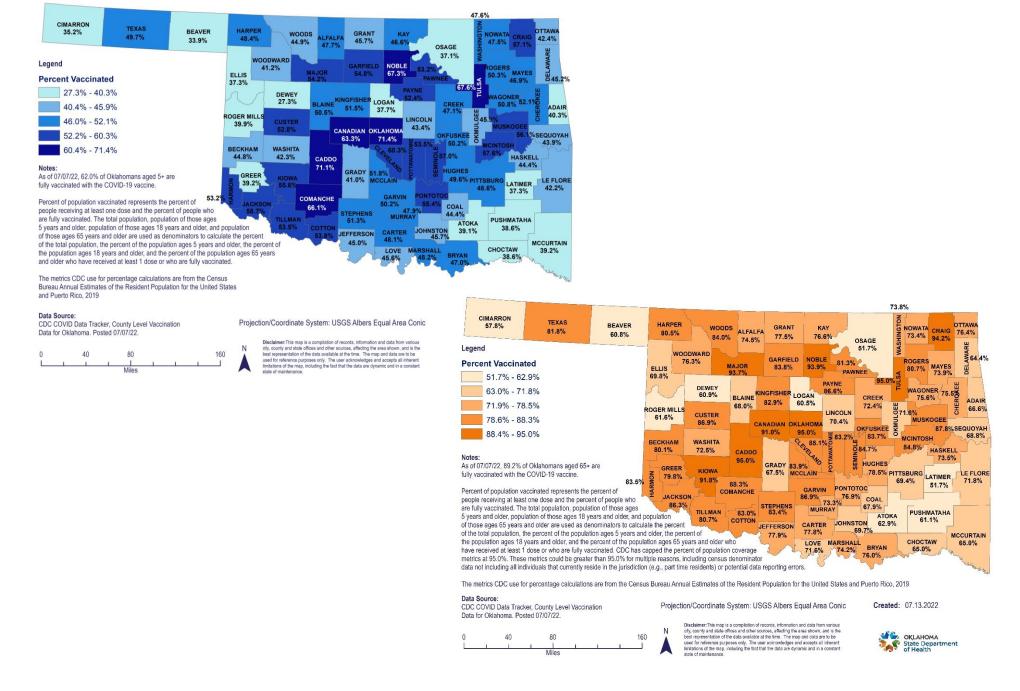

#### OKLAHOMA COVID-19 FULLY VACCINATED COUNTY LEVEL VACCINE ADMINISTRATION FOR AGES 5+ AND 65+