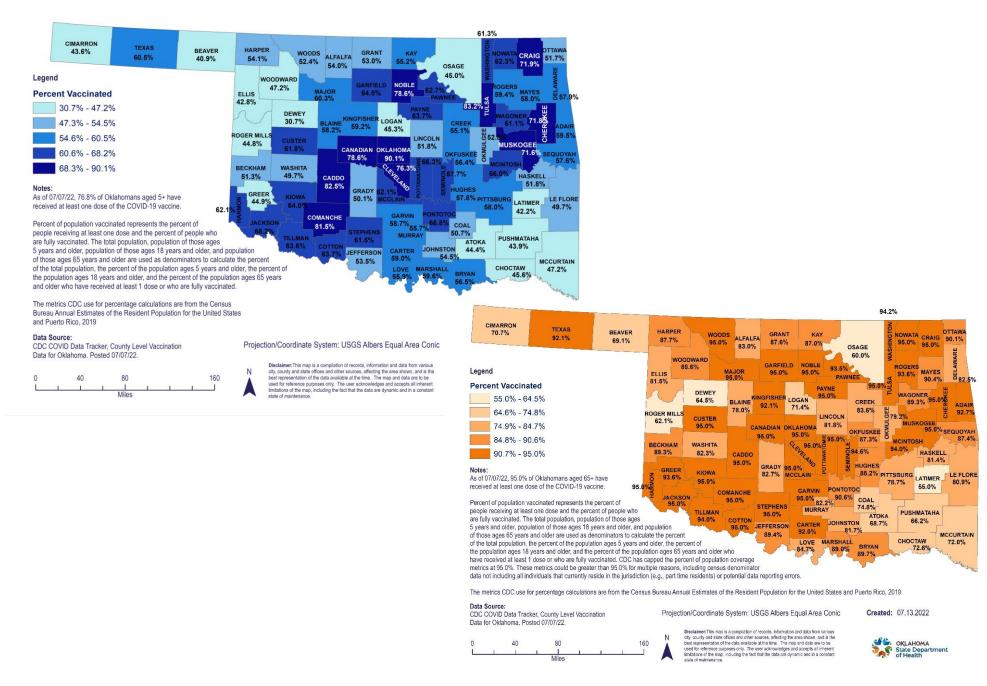

#### OKLAHOMA COVID-19 AT LEAST 1 DOSE COUNTY LEVEL VACCINE ADMINISTRATION FOR AGES 5+ AND 65+

<sup>\*</sup>Includes state and federal administered doses.

Percent of 5+ Population with At Least 1 Dose-Oklahoma Counties

| County    | At Least 1<br>Dose (%) | County   | At Least 1<br>Dose (%) | County     | At Least 1<br>Dose (%) | County       | At Least 1<br>Dose (%) | County      | At Least 1<br>Dose (%) |
|-----------|------------------------|----------|------------------------|------------|------------------------|--------------|------------------------|-------------|------------------------|
| Adair     | 59.4%                  | Cotton   | 63.6%                  | Jackson    | 68.2%                  | McIntosh     | 66.0%                  | Roger Mills | 44.8%                  |
| Alfalfa   | 54.0%                  | Craig    | 71.8%                  | Jefferson  | 53.5%                  | Murray       | 55.7%                  | Rogers      | 59.4%                  |
| Atoka     | 44.4%                  | Creek    | 55.1%                  | Johnston   | 54.5%                  | Muskogee     | 71.6%                  | Seminole    | 67.6%                  |
| Beaver    | 40.9%                  | Custer   | 61.7%                  | Kay        | 55.2%                  | Noble        | 78.6%                  | Sequoyah    | 57.6%                  |
| Beckham   | 51.3%                  | Delaware | 57.9%                  | Kingfisher | 59.1%                  | Nowata       | 62.3%                  | Stephens    | 61.4%                  |
| Blaine    | 58.2%                  | Dewey    | 30.7%                  | Kiowa      | 64.0%                  | Okfuskee     | 56.4%                  | Texas       | 60.5%                  |
| Bryan     | 56.5%                  | Ellis    | 42.8%                  | Latimer    | 42.2%                  | Oklahoma     | 90.1%                  | Tillman     | 63.5%                  |
| Caddo     | 82.4%                  | Garfield | 64.4%                  | LeFlore    | 49.7%                  | Okmulgee     | 52.8%                  | Tulsa       | 83.2%                  |
| Canadian  | 78.5%                  | Garvin   | 58.7%                  | Lincoln    | 51.8%                  | Osage        | 45.0%                  | Wagoner     | 61.1%                  |
| Carter    | 59.0%                  | Grady    | 50.1%                  | Logan      | 45.3%                  | Ottawa       | 51.7%                  | Washington  | 61.2%                  |
| Cherokee  | 71.7%                  | Grant    | 53.0%                  | Love       | 55.9%                  | Pawnee       | 62.6%                  | Washita     | 49.7%                  |
| Choctaw   | 45.6%                  | Greer    | 44.9%                  | Major      | 60.3%                  | Payne        | 63.7%                  | Woods       | 52.4%                  |
| Cimarron  | 43.6%                  | Harmon   | 62.0%                  | Marshall   | 59.6%                  | Pittsburg    | 58.0%                  | Woodward    | 47.2%                  |
| Cleveland | 76.2%                  | Harper   | 54.1%                  | Mayes      | 58.0%                  | Pontotoc     | 66.8%                  |             |                        |
| Coal      | 50.7%                  | Haskell  | 51.8%                  | McClain    | 62.1%                  | Pottawatomie | 66.2%                  |             |                        |
| Comanche  | 81.5%                  | Hughes   | 57.8%                  | McCurtain  | 47.2%                  | Pushmataha   | 43.9%                  |             |                        |

Source: CDC COVID Data Tracker – COVID-19 Vaccinations in the United States and COVID-19 Integrated County View. Posted: 7/7/2022. The CDC has moved to weekly vaccine administration update that is released on Thursdays.