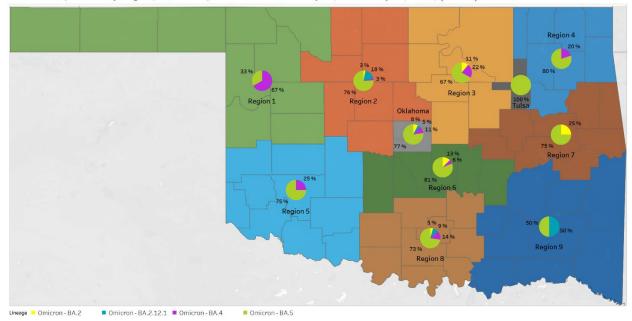

### **COVID-19 VARIANT STRAINS SEQUENCED\***

Variant Proportions by Region, Dates of Specimen Collection: July 11, 2022 - July 20, 2022, (N=166):

Monthly Proportion of Variant Lineages, Oklahoma, January 1, 2021 - August 1, 2022 (N=24,782)

Note: Data presented represent samples sequenced by the Oklahoma Public Health Lab (PHL) or other Reference Labs that reported the results to the OSDH. The PHL sequences all samples which are received and that meet necessary sample collection and specimen quality requirements. As additional samples are sequenced, these percentages may change.