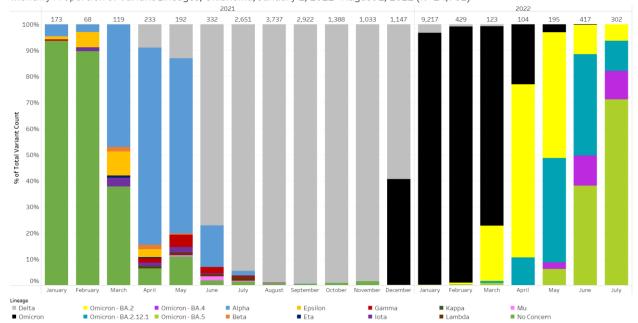

### **COVID-19 VARIANT STRAINS SEQUENCED\***

Variant Proportions by Region, Dates of Specimen Collection: July 11, 2022 - July 20, 2022, (N=166):

Monthly Proportion of Variant Lineages, Oklahoma, January 1, 2021 - August 1, 2022 (N=24,782)

Note: Data presented represent samples sequenced by the Oklahoma Public Health Lab (PHL) or other Reference Labs that reported the results to the OSDH. The PHL sequences all samples which are received and that meet necessary sample collection and specimen quality requirements. As additional samples are sequenced, these percentages may change.