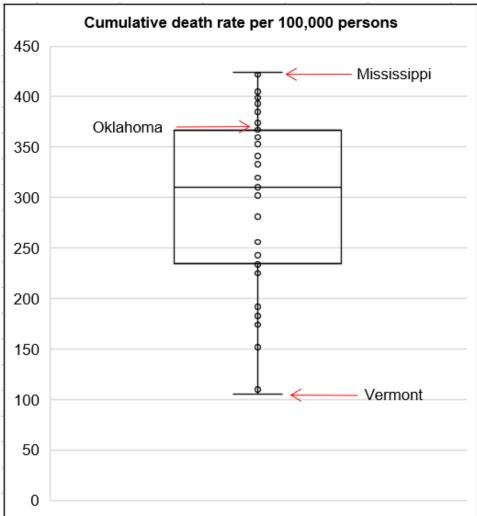

## **Cumulative death rate of reported COVID-19 cases**

Oklahoma ranks 11 (out of all States and DC) in the cumulative death rate (per 100,000 persons) of reported COVID-19 cases in the US.

Data from CDC. Available at <a href="https://www.cdc.gov/covid-data-tracker/index.html">https://www.cdc.gov/covid-data-tracker/index.html</a> Data as of August 2, 2022

### Cumulative incidence and cumulative death rate of reported COVID-19 cases

Interpretation: Oklahoma has cumulative incidence rate that is **below the 75**<sup>th</sup> **percentile** of the US and cumulative death rate that is **above the 75**<sup>th</sup> **percentile** for the US.