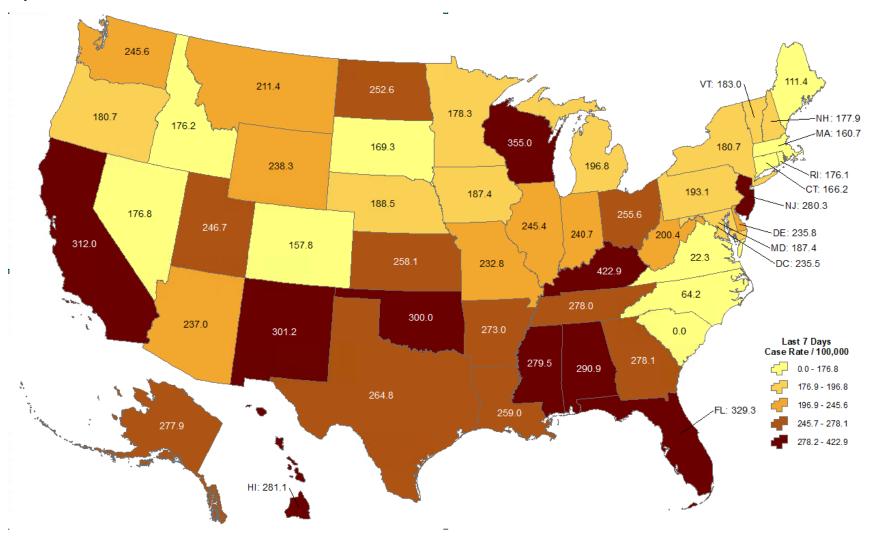

# Cumulative incidence of reported COVID-19 cases in last 7 days

Oklahoma ranks **6** (out of all States and DC) in the cumulative incidence (per 100,000 persons) of reported COVID-19 cases in the last 7 days.

Data from CDC. Available at <a href="https://www.cdc.gov/covid-data-tracker/index.html">https://www.cdc.gov/covid-data-tracker/index.html</a> Data as of August 2, 2022

NOTE: Totals per 100,000 people in the last 7 days are calculated as the 7-day moving average of new cases or deaths (July 19, 2022 + 6 preceding days divided by 7) per 100,000 people using the U.S. Census Bureau, 2019.