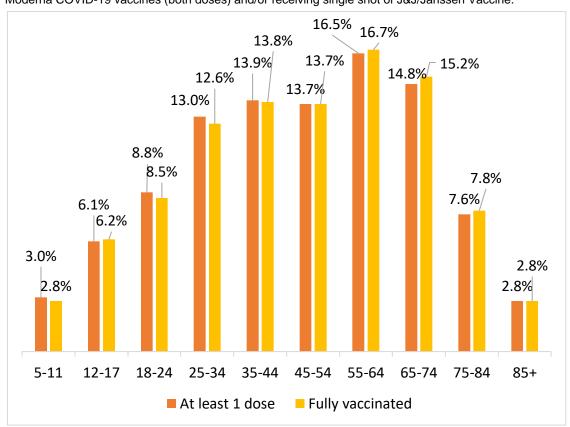

### STATE ADMINISTERED COVID- 19 VACCINATION DEMOGRAPHICS\*

|           |                        | Total Population<br>≥5 years of age | People who received<br>at least 1 dose | People who are fully<br>vaccinated |
|-----------|------------------------|-------------------------------------|----------------------------------------|------------------------------------|
| Oklahoma  |                        | 3,727,267                           | 2,253,586 (60.5%)                      | 1,911,511 (51.3%)                  |
| Gender    |                        |                                     |                                        |                                    |
|           | Male                   | 1,841,326 (49.4%)                   | 1,048,892 (57.0%)                      | 881,894 (47.9%)                    |
|           | Female                 | 1,885,941 (50.6%)                   | 1,201,621 (63.7%)                      | 1,027,665 (54.5%)                  |
|           | Unknown                | ,                                   | 3,059                                  | 1,943                              |
| Age group |                        |                                     |                                        |                                    |
|           | 5-11                   | 376,571 (10.1%)                     | 67,156 (17.8%)                         | 54,327 (14.4%)                     |
|           | 12-17                  | 323,433 (8.7%)                      | 136,335 (42.2%)                        | 117,567 (36.3%)                    |
|           | 18-24                  | 381,974 (10.2%)                     | 198,241 (51.9%)                        | 161,982 (42.4%)                    |
|           | 25-34                  | 545,036 (14.6%)                     | 291,624 (53.5%)                        | 240,340 (44.1%)                    |
|           | 35-44                  | 505,948 (13.6%)                     | 313,471 (62.0%)                        | 264,236 (52.2%)                    |
|           | 45-54                  | 451,176 (12.1%)                     | 307,149 (68.1%)                        | 261,800 (58.0%)                    |
|           | 55-64                  | 489,970 (13.1%)                     | 370,175 (75.6%)                        | 319,501 (65.2%)                    |
|           | 65-74                  | 380,547 (10.2%)                     | 332,131 (87.3%)                        | 289,465 (76.1%)                    |
|           | 75-84                  | 197,625 (5.3%)                      | 171,007 (86.5%)                        | 148,389 (75.1%)                    |
|           | 85+                    | 74,987 (2.0%)                       | 61,954 (82.6%)                         | 52,773 (70.4%)                     |
| Race      |                        |                                     |                                        |                                    |
|           | White                  | 2,889,695 (77.5%)                   | 1,378,642 (47.7%)                      | 1,243,711 (43.0%)                  |
|           | Black                  | 330,151 (8.9%)                      | 130,193 (39.4%)                        | 113,632 (34.4%)                    |
|           | Asian/PI               | 107,435 (2.9%)                      | 77,621 (72.2%)                         | 67,663 (63.0%)                     |
|           | American Indian        | 399,986 (10.7%)                     | 144,870 (36.2%)                        | 117,809 (29.5%)                    |
|           | Other                  | -                                   | 100,591                                | 81,284                             |
|           | Unknown                | -                                   | 421,655                                | 287,403                            |
| Ethnicity |                        |                                     |                                        |                                    |
|           | Hispanic or Latino     | 403,212 (10.8%)                     | 215,093 (53.3%)                        | 184,300 (45.7%)                    |
|           | Not Hispanic or Latino | 3,324,055 (89.2%)                   | 1,416,236 (42.6%)                      | 1,301,811 (39.2%)                  |
|           | Unknown                | -                                   | 622,243                                | 425,391                            |