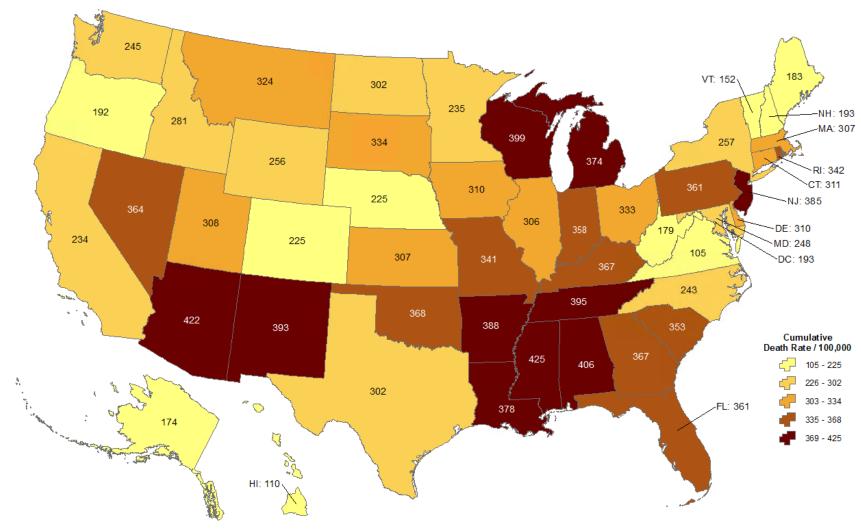

## **Cumulative death rate of reported COVID-19 cases**

Oklahoma ranks 11 (out of all States and DC) in the cumulative death rate (per 100,000 persons) of reported COVID-19 cases in the US.

Data from CDC. Available at <a href="https://www.cdc.gov/covid-data-tracker/index.html">https://www.cdc.gov/covid-data-tracker/index.html</a> Data as of August 2, 2022