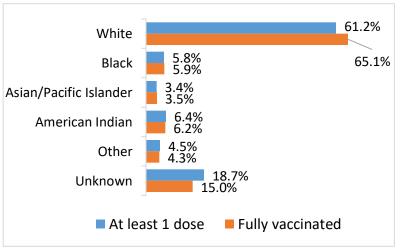

### STATE ADMINISTERED COVID- 19 VACCINATION DEMOGRAPHICS\*

|           |                        | Total Population<br>≥5 years of age | People who received<br>at least 1 dose | People who are fully<br>vaccinated |
|-----------|------------------------|-------------------------------------|----------------------------------------|------------------------------------|
| Oklahoma  |                        | 3,727,267                           | 2,253,586 (60.5%)                      | 1,911,511 (51.3%)                  |
| Gender    |                        |                                     |                                        |                                    |
|           | Male                   | 1,841,326 (49.4%)                   | 1,048,892 (57.0%)                      | 881,894 (47.9%)                    |
|           | Female                 | 1,885,941 (50.6%)                   | 1,201,621 (63.7%)                      | 1,027,665 (54.5%)                  |
|           | Unknown                | ,                                   | 3,059                                  | 1,943                              |
| Age group |                        |                                     |                                        |                                    |
|           | 5-11                   | 376,571 (10.1%)                     | 67,156 (17.8%)                         | 54,327 (14.4%)                     |
|           | 12-17                  | 323,433 (8.7%)                      | 136,335 (42.2%)                        | 117,567 (36.3%)                    |
|           | 18-24                  | 381,974 (10.2%)                     | 198,241 (51.9%)                        | 161,982 (42.4%)                    |
|           | 25-34                  | 545,036 (14.6%)                     | 291,624 (53.5%)                        | 240,340 (44.1%)                    |
|           | 35-44                  | 505,948 (13.6%)                     | 313,471 (62.0%)                        | 264,236 (52.2%)                    |
|           | 45-54                  | 451,176 (12.1%)                     | 307,149 (68.1%)                        | 261,800 (58.0%)                    |
|           | 55-64                  | 489,970 (13.1%)                     | 370,175 (75.6%)                        | 319,501 (65.2%)                    |
|           | 65-74                  | 380,547 (10.2%)                     | 332,131 (87.3%)                        | 289,465 (76.1%)                    |
|           | 75-84                  | 197,625 (5.3%)                      | 171,007 (86.5%)                        | 148,389 (75.1%)                    |
|           | 85+                    | 74,987 (2.0%)                       | 61,954 (82.6%)                         | 52,773 (70.4%)                     |
| Race      |                        |                                     |                                        |                                    |
|           | White                  | 2,889,695 (77.5%)                   | 1,378,642 (47.7%)                      | 1,243,711 (43.0%)                  |
|           | Black                  | 330,151 (8.9%)                      | 130,193 (39.4%)                        | 113,632 (34.4%)                    |
|           | Asian/PI               | 107,435 (2.9%)                      | 77,621 (72.2%)                         | 67,663 (63.0%)                     |
|           | American Indian        | 399,986 (10.7%)                     | 144,870 (36.2%)                        | 117,809 (29.5%)                    |
|           | Other                  | -                                   | 100,591                                | 81,284                             |
|           | Unknown                | -                                   | 421,655                                | 287,403                            |
| Ethnicity |                        |                                     |                                        |                                    |
|           | Hispanic or Latino     | 403,212 (10.8%)                     | 215,093 (53.3%)                        | 184,300 (45.7%)                    |
|           | Not Hispanic or Latino | 3,324,055 (89.2%)                   | 1,416,236 (42.6%)                      | 1,301,811 (39.2%)                  |
|           | Unknown                | -                                   | 622,243                                | 425,391                            |