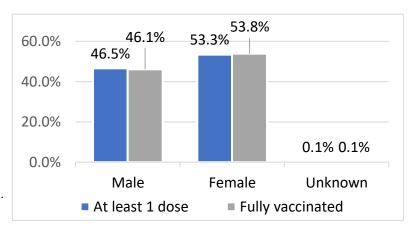

### STATE ADMINISTERED COVID- 19 VACCINATION DEMOGRAPHICS\*

|           |                        | Total Population<br>≥5 years of age | People who received<br>at least 1 dose | People who are fully<br>vaccinated |
|-----------|------------------------|-------------------------------------|----------------------------------------|------------------------------------|
| Oklahoma  |                        | 3,727,267                           | 2,253,586 (60.5%)                      | 1,911,511 (51.3%)                  |
| Gender    |                        |                                     |                                        |                                    |
|           | Male                   | 1,841,326 (49.4%)                   | 1,048,892 (57.0%)                      | 881,894 (47.9%)                    |
|           | Female                 | 1,885,941 (50.6%)                   | 1,201,621 (63.7%)                      | 1,027,665 (54.5%)                  |
|           | Unknown                | ,                                   | 3,059                                  | 1,943                              |
| Age group |                        |                                     |                                        |                                    |
|           | 5-11                   | 376,571 (10.1%)                     | 67,156 (17.8%)                         | 54,327 (14.4%)                     |
|           | 12-17                  | 323,433 (8.7%)                      | 136,335 (42.2%)                        | 117,567 (36.3%)                    |
|           | 18-24                  | 381,974 (10.2%)                     | 198,241 (51.9%)                        | 161,982 (42.4%)                    |
|           | 25-34                  | 545,036 (14.6%)                     | 291,624 (53.5%)                        | 240,340 (44.1%)                    |
|           | 35-44                  | 505,948 (13.6%)                     | 313,471 (62.0%)                        | 264,236 (52.2%)                    |
|           | 45-54                  | 451,176 (12.1%)                     | 307,149 (68.1%)                        | 261,800 (58.0%)                    |
|           | 55-64                  | 489,970 (13.1%)                     | 370,175 (75.6%)                        | 319,501 (65.2%)                    |
|           | 65-74                  | 380,547 (10.2%)                     | 332,131 (87.3%)                        | 289,465 (76.1%)                    |
|           | 75-84                  | 197,625 (5.3%)                      | 171,007 (86.5%)                        | 148,389 (75.1%)                    |
|           | 85+                    | 74,987 (2.0%)                       | 61,954 (82.6%)                         | 52,773 (70.4%)                     |
| Race      |                        |                                     |                                        |                                    |
|           | White                  | 2,889,695 (77.5%)                   | 1,378,642 (47.7%)                      | 1,243,711 (43.0%)                  |
|           | Black                  | 330,151 (8.9%)                      | 130,193 (39.4%)                        | 113,632 (34.4%)                    |
|           | Asian/PI               | 107,435 (2.9%)                      | 77,621 (72.2%)                         | 67,663 (63.0%)                     |
|           | American Indian        | 399,986 (10.7%)                     | 144,870 (36.2%)                        | 117,809 (29.5%)                    |
|           | Other                  | -                                   | 100,591                                | 81,284                             |
|           | Unknown                | -                                   | 421,655                                | 287,403                            |
| Ethnicity |                        |                                     |                                        |                                    |
|           | Hispanic or Latino     | 403,212 (10.8%)                     | 215,093 (53.3%)                        | 184,300 (45.7%)                    |
|           | Not Hispanic or Latino | 3,324,055 (89.2%)                   | 1,416,236 (42.6%)                      | 1,301,811 (39.2%)                  |
|           | Unknown                | -                                   | 622,243                                | 425,391                            |