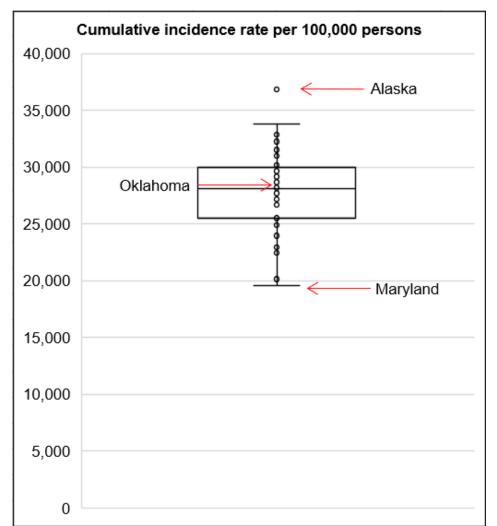

# OKLAHOMA IN COMPARISON Cumulative incidence of reported COVID-19 cases

Oklahoma ranks **21** (out of all States and DC) in the cumulative incidence (per 100,000 persons) of reported COVID-19 cases in the US.

Data from CDC. Available at <a href="https://www.cdc.gov/covid-data-tracker/index.html">https://www.cdc.gov/covid-data-tracker/index.html</a> Data as of August 2, 2022