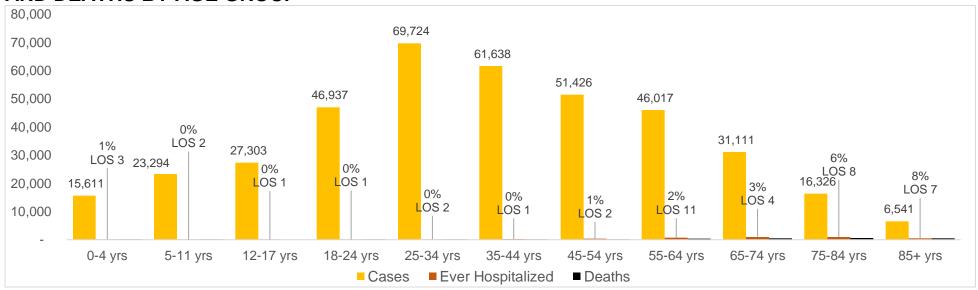

## **DEMOGRAPHIC INFORMATION FOR 2022 CASES AS OF AUGUST 3, 2022**

|                                  | Case<br>count ( |                  |         | aths<br>nt (%) <sup>1</sup> | 2022<br>Incidence Rate <sup>2</sup> | 2022<br>Mortality Rate |  |
|----------------------------------|-----------------|------------------|---------|-----------------------------|-------------------------------------|------------------------|--|
| Oklahoma                         | . ,             |                  | 9,948.6 | 50.7                        |                                     |                        |  |
| Gender                           | 390,033 2,019   |                  | 013     | 9,940.0                     | 30.7                                |                        |  |
| Male                             | 173,679         | (43.9)           | 1,126   | (55.8)                      | 8,810.9                             | 57.1                   |  |
| Female                           | 222,354         | (43.9)<br>(56.1) | 893     | (44.2)                      | 11,064.6                            | 44.4                   |  |
| Unknown                          | 0               | (0.0)            | 0       | (0.0)                       | 11,004.0                            | 44.4                   |  |
| <del></del>                      | <u> </u>        | (0.0)            | U       | (0.0)                       |                                     |                        |  |
| Age group Under 1- 4             | 15,611          | (3.9)            | 2       | (0.1)                       | 6,157.8                             | 0.8                    |  |
| 5-11                             | •               | (5.9)<br>(5.9)   | 2       | (0.1)                       | •                                   | 0.3                    |  |
|                                  | 23,294          | ` '              | 1       | (0.0)                       | 6,185.8                             |                        |  |
| 12-17                            | 27,303          | (6.9)            | 0       | (0.0)                       | 8,441.6                             | 0.0                    |  |
| 18-24                            | 46,937          | (11.9)           | 4       | (0.2)                       | 12,288.0                            | 1.0                    |  |
| 25-34                            | 69,724          | (17.6)           | 16      | (0.8)                       | 12,792.5                            | 2.9                    |  |
| 35-44                            | 61,638          | (15.6)           | 49      | (2.4)                       | 12,182.7                            | 9.7                    |  |
| 45-54                            | 51,426          | (13.0)           | 116     | (5.7)                       | 11,398.2                            | 25.7                   |  |
| 55-64                            | 46,017          | (11.6)           | 308     | (15.3)                      | 9,391.8                             | 62.9                   |  |
| 65-74                            | 31,111          | (7.9)            | 504     | (25.0)                      | 8,175.3                             | 132.4                  |  |
| 75-84                            | 16,326          | (4.1)            | 590     | (29.2)                      | 8,261.1                             | 298.5                  |  |
| 85+                              | 6,541           | (1.7)            | 429     | (21.2)                      | 8,722.8                             | 572.1                  |  |
| Unknown                          | 105             | (0.0)            | 0       | (0.0)                       |                                     |                        |  |
| Race                             |                 |                  |         |                             |                                     |                        |  |
| American Indian or Alaska Native | 46,747          | (11.8)           | 106     | (5.3)                       | 12,232.5                            | 27.7                   |  |
| Asian or Pacific Islander        | 5,590           | (1.4)            | 12      | (0.6)                       | 5,312.8                             | 11.4                   |  |
| Black or African American        | 23,165          | (5.8)            | 99      | (4.9)                       | 7,467.6                             | 31.9                   |  |
| At Least 2 or More Races         | 1,062           | (0.3)            | 1       | (0.0)                       | 412.6                               | 0.4                    |  |
| White                            | 189,284         | (47.8)           | 1,193   | (59.1)                      | 6,469.5                             | 40.8                   |  |
| Unknown/Other                    | 130,185         | (32.9)           | 608     | (30.1)                      |                                     |                        |  |
| Ethnicity                        |                 | -                |         |                             |                                     |                        |  |
| Hispanic or Latino               | 23,201          | (5.9)            | 47      | (2.3)                       | 5,127.4                             | 10.4                   |  |
| Not Hispanic or Latino           | 208,892         | (52.7)           | 1,058   | (52.4)                      | 5,920.5                             | 30.0                   |  |
| Unknown/Other                    | 163,940         | (41.4)           | 914     | (45.3)                      | •                                   |                        |  |

<sup>1.</sup> Percentages may not add up to 100 due to rounding. 2. Rate per 100,000 population based on 2020 Census Population data.

# 2022 CASES, PERCENT HOSPITALIZED, AVERAGE LENGTH OF STAY (MAR-MAY 2022 CASES) AND DEATHS BY AGE GROUP