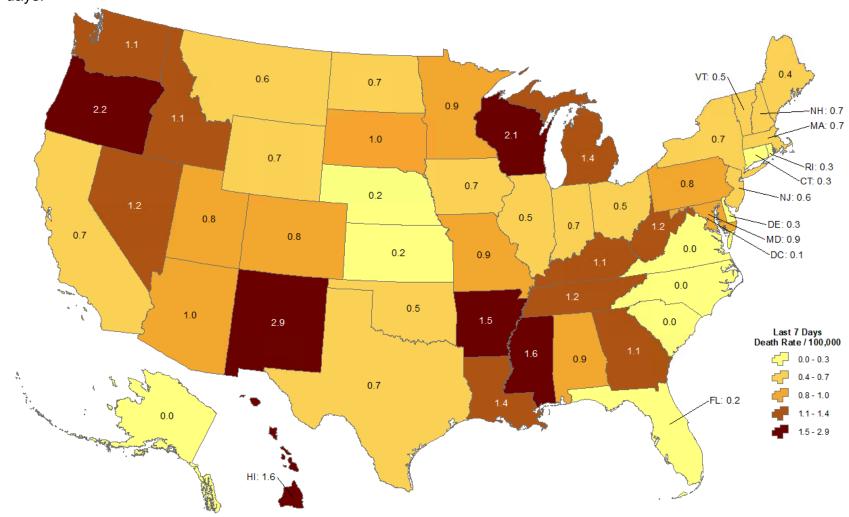

## Cumulative death rate of reported COVID-19 cases in last 7 days

Oklahoma ranks **37** (out of all States and DC) in the cumulative death rate (per 100,000 persons) of reported COVID-19 cases in the last 7 days.

Data from CDC. Available at <a href="https://www.cdc.gov/covid-data-tracker/index.html">https://www.cdc.gov/covid-data-tracker/index.html</a>: Data as of August 2, 2022

NOTE: Totals per 100,000 people in the last 7 days are calculated as the 7-day moving average of new cases or deaths (July 19, 2022 + 6 preceding days divided by 7) per 100,000 people using the U.S. Census Bureau, 2019.