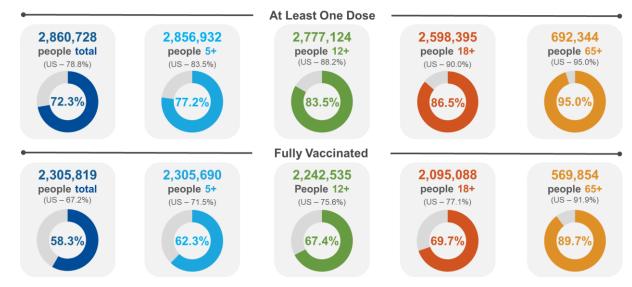

### COVID- 19 VACCINE DATA BY TOTAL AND KEY METRICS<sup>1</sup>

|                               | July 27 – August 2 | Total Number |
|-------------------------------|--------------------|--------------|
| Doses Administered            | 15,455             | 5,011,166    |
| At least 1 dose <sup>2</sup>  | 2,969              | 2,253,586    |
| Fully vaccinated <sup>3</sup> | 2,358              | 1,911,511    |

- 1. Doses administered amount does not include doses administered by federal entities in Oklahoma.
- 2. At least one does refers to individuals (ages 5 years+) receiving Pfizer and Moderna COVID-19 vaccines and/or receiving single shot of J&J/Janssen Vaccine.
- 3. Fully vaccinated refers to individuals (ages 5 years+) fully vaccinated after receiving either Pfizer and/or Moderna COVID-19 vaccines (both doses) and/or receiving single shot of J&J/Janssen Vaccine.

# COVID-19 VACCINATIONS IN OKLAHOMA - FEDERAL AND STATE, AS OF JULY 28, 2022

|                                                      | Count*    | Adult Rate per 100K |
|------------------------------------------------------|-----------|---------------------|
| Total Doses<br>Administered                          | 6,127,518 | 187,205             |
| Additional<br>doses<br>(booster/3rd)<br>Administered | 897,127   | N/A                 |

<sup>\*</sup>Includes state and federal administered doses.

Percent of 5+ Population with At Least 1 Dose-Oklahoma Counties

| County    | At Least 1<br>Dose (%) | County   | At Least 1<br>Dose (%) | County     | At Least 1<br>Dose (%) | County       | At Least 1<br>Dose (%) | County      | At Least 1<br>Dose (%) |
|-----------|------------------------|----------|------------------------|------------|------------------------|--------------|------------------------|-------------|------------------------|
| Adair     | 59.7%                  | Cotton   | 64.0%                  | Jackson    | 68.6%                  | McIntosh     | 66.2%                  | Roger Mills | 44.9%                  |
| Alfalfa   | 54.2%                  | Craig    | 72.0%                  | Jefferson  | 53.5%                  | Murray       | 55.9%                  | Rogers      | 59.7%                  |
| Atoka     | 44.6%                  | Creek    | 55.3%                  | Johnston   | 54.8%                  | Muskogee     | 71.9%                  | Seminole    | 68.0%                  |
| Beaver    | 41.2%                  | Custer   | 61.9%                  | Kay        | 55.4%                  | Noble        | 78.9%                  | Sequoyah    | 57.8%                  |
| Beckham   | 51.4%                  | Delaware | 58.1%                  | Kingfisher | 59.4%                  | Nowata       | 62.5%                  | Stephens    | 61.7%                  |
| Blaine    | 58.4%                  | Dewey    | 30.8%                  | Kiowa      | 64.2%                  | Okfuskee     | 56.8%                  | Texas       | 61.0%                  |
| Bryan     | 56.8%                  | Ellis    | 42.9%                  | Latimer    | 42.3%                  | Oklahoma     | 90.5%                  | Tillman     | 63.8%                  |
| Caddo     | 82.8%                  | Garfield | 64.7%                  | LeFlore    | 49.9%                  | Okmulgee     | 53.0%                  | Tulsa       | 83.6%                  |
| Canadian  | 78.9%                  | Garvin   | 58.9%                  | Lincoln    | 52.0%                  | Osage        | 45.1%                  | Wagoner     | 61.3%                  |
| Carter    | 59.2%                  | Grady    | 50.3%                  | Logan      | 45.6%                  | Ottawa       | 51.9%                  | Washington  | 61.6%                  |
| Cherokee  | 72.0%                  | Grant    | 53.1%                  | Love       | 56.3%                  | Pawnee       | 62.9%                  | Washita     | 49.9%                  |
| Choctaw   | 45.8%                  | Greer    | 45.0%                  | Major      | 60.5%                  | Payne        | 63.9%                  | Woods       | 52.5%                  |
| Cimarron  | 43.8%                  | Harmon   | 62.3%                  | Marshall   | 59.9%                  | Pittsburg    | 58.2%                  | Woodward    | 47.3%                  |
| Cleveland | 76.7%                  | Harper   | 54.2%                  | Mayes      | 58.2%                  | Pontotoc     | 67.2%                  |             |                        |
| Coal      | 50.9%                  | Haskell  | 52.0%                  | McClain    | 62.4%                  | Pottawatomie | 66.6%                  |             |                        |
| Comanche  | 82.2%                  | Hughes   | 58.0%                  | McCurtain  | 47.5%                  | Pushmataha   | 44.0%                  |             |                        |

### STATE ADMINISTERED COVID- 19 VACCINATION DEMOGRAPHICS\*

|           |                        | Total Population<br>≥5 years of age | People who received<br>at least 1 dose | People who are fully<br>vaccinated |
|-----------|------------------------|-------------------------------------|----------------------------------------|------------------------------------|
| Oklahoma  |                        | 3,727,267                           | 2,253,586 (60.5%)                      | 1,911,511 (51.3%)                  |
| Gender    |                        |                                     |                                        |                                    |
|           | Male                   | 1,841,326 (49.4%)                   | 1,048,892 (57.0%)                      | 881,894 (47.9%)                    |
|           | Female                 | 1,885,941 (50.6%)                   | 1,201,621 (63.7%)                      | 1,027,665 (54.5%)                  |
|           | Unknown                | ,                                   | 3,059                                  | 1,943                              |
| Age group |                        |                                     |                                        |                                    |
|           | 5-11                   | 376,571 (10.1%)                     | 67,156 (17.8%)                         | 54,327 (14.4%)                     |
|           | 12-17                  | 323,433 (8.7%)                      | 136,335 (42.2%)                        | 117,567 (36.3%)                    |
|           | 18-24                  | 381,974 (10.2%)                     | 198,241 (51.9%)                        | 161,982 (42.4%)                    |
|           | 25-34                  | 545,036 (14.6%)                     | 291,624 (53.5%)                        | 240,340 (44.1%)                    |
|           | 35-44                  | 505,948 (13.6%)                     | 313,471 (62.0%)                        | 264,236 (52.2%)                    |
|           | 45-54                  | 451,176 (12.1%)                     | 307,149 (68.1%)                        | 261,800 (58.0%)                    |
|           | 55-64                  | 489,970 (13.1%)                     | 370,175 (75.6%)                        | 319,501 (65.2%)                    |
|           | 65-74                  | 380,547 (10.2%)                     | 332,131 (87.3%)                        | 289,465 (76.1%)                    |
|           | 75-84                  | 197,625 (5.3%)                      | 171,007 (86.5%)                        | 148,389 (75.1%)                    |
|           | 85+                    | 74,987 (2.0%)                       | 61,954 (82.6%)                         | 52,773 (70.4%)                     |
| Race      |                        |                                     |                                        |                                    |
|           | White                  | 2,889,695 (77.5%)                   | 1,378,642 (47.7%)                      | 1,243,711 (43.0%)                  |
|           | Black                  | 330,151 (8.9%)                      | 130,193 (39.4%)                        | 113,632 (34.4%)                    |
|           | Asian/PI               | 107,435 (2.9%)                      | 77,621 (72.2%)                         | 67,663 (63.0%)                     |
|           | American Indian        | 399,986 (10.7%)                     | 144,870 (36.2%)                        | 117,809 (29.5%)                    |
|           | Other                  | -                                   | 100,591                                | 81,284                             |
|           | Unknown                | -                                   | 421,655                                | 287,403                            |
| Ethnicity |                        |                                     |                                        |                                    |
|           | Hispanic or Latino     | 403,212 (10.8%)                     | 215,093 (53.3%)                        | 184,300 (45.7%)                    |
|           | Not Hispanic or Latino | 3,324,055 (89.2%)                   | 1,416,236 (42.6%)                      | 1,301,811 (39.2%)                  |
|           | Unknown                | -                                   | 622,243                                | 425,391                            |

Note: Fully vaccinated refers to individuals (ages 5 years+) completing series after receiving either Pfizer and/or Moderna COVID-19 vaccines (both doses) and/or receiving single shot of J&J/Janssen Vaccine. Data Source: 1. Vintage 2020 bridged-race postcensal population estimates files contain estimates of the resident population of the United States as of April 1, 2010 - July 1, 2020 (based on the 2010 census). Released by the National Center for Health Statistics (NCHS) 2. Vaccination Reporting Specification (CVRS) Dataset - Oklahoma State Immunization Information System (OSIIS); Data reflect information entered as of 11:59PM 8/2/2022. \*Data does not include doses administered by federal entities in Oklahoma.