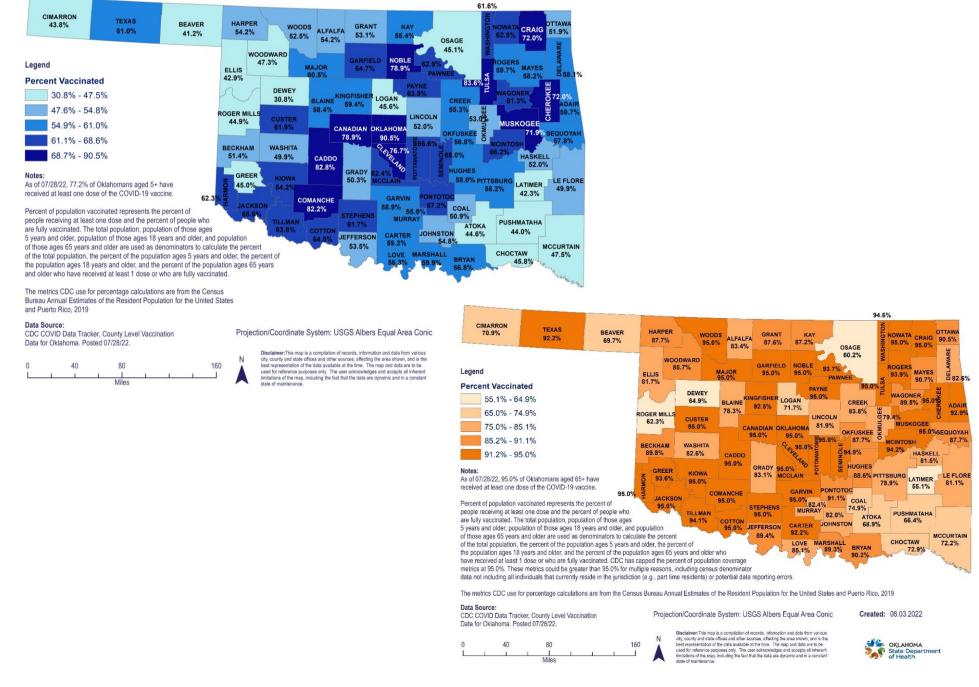

#### OKLAHOMA COVID-19 AT LEAST 1 DOSE COUNTY LEVEL VACCINE ADMINISTRATION FOR AGES 5+ AND 65+

<sup>\*</sup>Includes state and federal administered doses.

Percent of 5+ Population with At Least 1 Dose-Oklahoma Counties

| County    | At Least 1<br>Dose (%) | County   | At Least 1<br>Dose (%) | County     | At Least 1<br>Dose (%) | County       | At Least 1<br>Dose (%) | County      | At Least 1<br>Dose (%) |
|-----------|------------------------|----------|------------------------|------------|------------------------|--------------|------------------------|-------------|------------------------|
| Adair     | 59.7%                  | Cotton   | 64.0%                  | Jackson    | 68.6%                  | McIntosh     | 66.2%                  | Roger Mills | 44.9%                  |
| Alfalfa   | 54.2%                  | Craig    | 72.0%                  | Jefferson  | 53.5%                  | Murray       | 55.9%                  | Rogers      | 59.7%                  |
| Atoka     | 44.6%                  | Creek    | 55.3%                  | Johnston   | 54.8%                  | Muskogee     | 71.9%                  | Seminole    | 68.0%                  |
| Beaver    | 41.2%                  | Custer   | 61.9%                  | Kay        | 55.4%                  | Noble        | 78.9%                  | Sequoyah    | 57.8%                  |
| Beckham   | 51.4%                  | Delaware | 58.1%                  | Kingfisher | 59.4%                  | Nowata       | 62.5%                  | Stephens    | 61.7%                  |
| Blaine    | 58.4%                  | Dewey    | 30.8%                  | Kiowa      | 64.2%                  | Okfuskee     | 56.8%                  | Texas       | 61.0%                  |
| Bryan     | 56.8%                  | Ellis    | 42.9%                  | Latimer    | 42.3%                  | Oklahoma     | 90.5%                  | Tillman     | 63.8%                  |
| Caddo     | 82.8%                  | Garfield | 64.7%                  | LeFlore    | 49.9%                  | Okmulgee     | 53.0%                  | Tulsa       | 83.6%                  |
| Canadian  | 78.9%                  | Garvin   | 58.9%                  | Lincoln    | 52.0%                  | Osage        | 45.1%                  | Wagoner     | 61.3%                  |
| Carter    | 59.2%                  | Grady    | 50.3%                  | Logan      | 45.6%                  | Ottawa       | 51.9%                  | Washington  | 61.6%                  |
| Cherokee  | 72.0%                  | Grant    | 53.1%                  | Love       | 56.3%                  | Pawnee       | 62.9%                  | Washita     | 49.9%                  |
| Choctaw   | 45.8%                  | Greer    | 45.0%                  | Major      | 60.5%                  | Payne        | 63.9%                  | Woods       | 52.5%                  |
| Cimarron  | 43.8%                  | Harmon   | 62.3%                  | Marshall   | 59.9%                  | Pittsburg    | 58.2%                  | Woodward    | 47.3%                  |
| Cleveland | 76.7%                  | Harper   | 54.2%                  | Mayes      | 58.2%                  | Pontotoc     | 67.2%                  |             |                        |
| Coal      | 50.9%                  | Haskell  | 52.0%                  | McClain    | 62.4%                  | Pottawatomie | 66.6%                  |             |                        |
| Comanche  | 82.2%                  | Hughes   | 58.0%                  | McCurtain  | 47.5%                  | Pushmataha   | 44.0%                  |             |                        |

Source: CDC COVID Data Tracker – COVID-19 Vaccinations in the United States and COVID-19 Integrated County View. Posted: 7/28/2022. The CDC has moved to weekly vaccine administration update that is released on Thursdays.