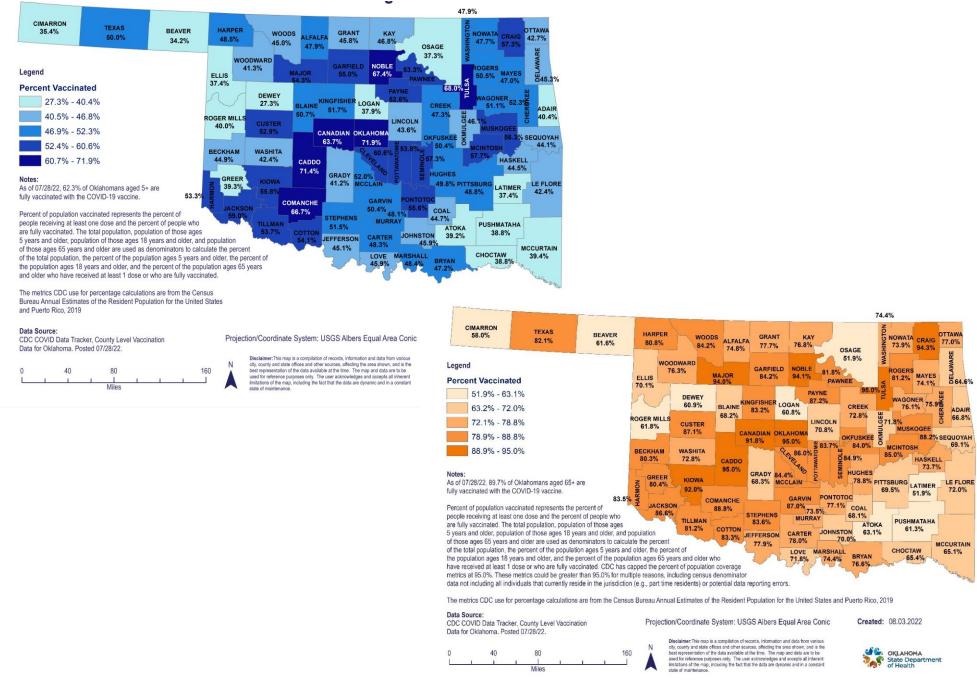

### OKLAHOMA COVID-19 FULLY VACCINATED COUNTY LEVEL VACCINE ADMINISTRATION FOR AGES 5+ AND 65+