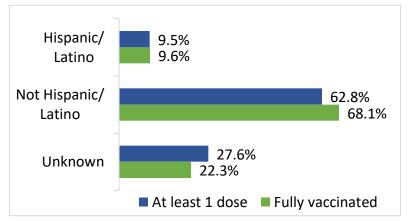

### STATE ADMINISTERED COVID- 19 VACCINATION DEMOGRAPHICS\*

|           |                        | Total Population<br>≥5 years of age | People who received<br>at least 1 dose | People who are fully<br>vaccinated |
|-----------|------------------------|-------------------------------------|----------------------------------------|------------------------------------|
| Oklahoma  |                        | 3,727,267                           | 2,253,586 (60.5%)                      | 1,911,511 (51.3%)                  |
| Gender    |                        |                                     |                                        |                                    |
|           | Male                   | 1,841,326 (49.4%)                   | 1,048,892 (57.0%)                      | 881,894 (47.9%)                    |
|           | Female                 | 1,885,941 (50.6%)                   | 1,201,621 (63.7%)                      | 1,027,665 (54.5%)                  |
|           | Unknown                | ,                                   | 3,059                                  | 1,943                              |
| Age group |                        |                                     |                                        |                                    |
|           | 5-11                   | 376,571 (10.1%)                     | 67,156 (17.8%)                         | 54,327 (14.4%)                     |
|           | 12-17                  | 323,433 (8.7%)                      | 136,335 (42.2%)                        | 117,567 (36.3%)                    |
|           | 18-24                  | 381,974 (10.2%)                     | 198,241 (51.9%)                        | 161,982 (42.4%)                    |
|           | 25-34                  | 545,036 (14.6%)                     | 291,624 (53.5%)                        | 240,340 (44.1%)                    |
|           | 35-44                  | 505,948 (13.6%)                     | 313,471 (62.0%)                        | 264,236 (52.2%)                    |
|           | 45-54                  | 451,176 (12.1%)                     | 307,149 (68.1%)                        | 261,800 (58.0%)                    |
|           | 55-64                  | 489,970 (13.1%)                     | 370,175 (75.6%)                        | 319,501 (65.2%)                    |
|           | 65-74                  | 380,547 (10.2%)                     | 332,131 (87.3%)                        | 289,465 (76.1%)                    |
|           | 75-84                  | 197,625 (5.3%)                      | 171,007 (86.5%)                        | 148,389 (75.1%)                    |
|           | 85+                    | 74,987 (2.0%)                       | 61,954 (82.6%)                         | 52,773 (70.4%)                     |
| Race      |                        |                                     |                                        |                                    |
|           | White                  | 2,889,695 (77.5%)                   | 1,378,642 (47.7%)                      | 1,243,711 (43.0%)                  |
|           | Black                  | 330,151 (8.9%)                      | 130,193 (39.4%)                        | 113,632 (34.4%)                    |
|           | Asian/PI               | 107,435 (2.9%)                      | 77,621 (72.2%)                         | 67,663 (63.0%)                     |
|           | American Indian        | 399,986 (10.7%)                     | 144,870 (36.2%)                        | 117,809 (29.5%)                    |
|           | Other                  | -                                   | 100,591                                | 81,284                             |
|           | Unknown                | -                                   | 421,655                                | 287,403                            |
| Ethnicity |                        |                                     |                                        |                                    |
|           | Hispanic or Latino     | 403,212 (10.8%)                     | 215,093 (53.3%)                        | 184,300 (45.7%)                    |
|           | Not Hispanic or Latino | 3,324,055 (89.2%)                   | 1,416,236 (42.6%)                      | 1,301,811 (39.2%)                  |
|           | Unknown                | -                                   | 622,243                                | 425,391                            |