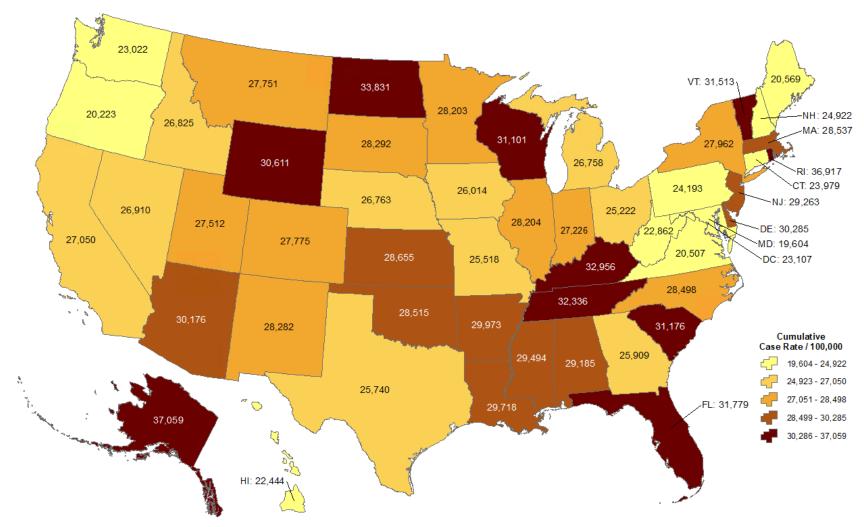

# OKLAHOMA IN COMPARISON Cumulative incidence of reported COVID-19 cases

Oklahoma ranks **21** (out of all States and DC) in the cumulative incidence (per 100,000 persons) of reported COVID-19 cases in the US.

Data from CDC. Available at <a href="https://www.cdc.gov/covid-data-tracker/index.html">https://www.cdc.gov/covid-data-tracker/index.html</a> Data as of August 2, 2022