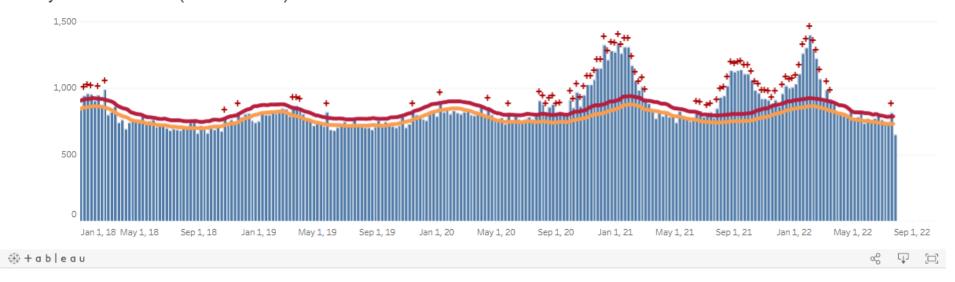

### **OKLAHOMA EXCESS DEATH ANALYSIS\***

- + indicates observed count above threshold
- Predicted number of deaths from all causes
- average expected number of deaths
- upper bound threshold for excess deaths

#### Weekly number of deaths (from all causes)

Figure notes: Contains data up to the week-ending date of July 23, 2022. Data in recent weeks are incomplete. Only 60% of the death records are submitted to NCHS within 10 days of the date of death, and completeness varies by jurisdiction.

Source: CDC, National Center for Health Statistics, <a href="https://www.cdc.gov/nchs/nvss/vsrr/covid19/excess\_deaths.htm#dashboard">https://www.cdc.gov/nchs/nvss/vsrr/covid19/excess\_deaths.htm#dashboard</a>, accessed August 3, 2022 3 PM