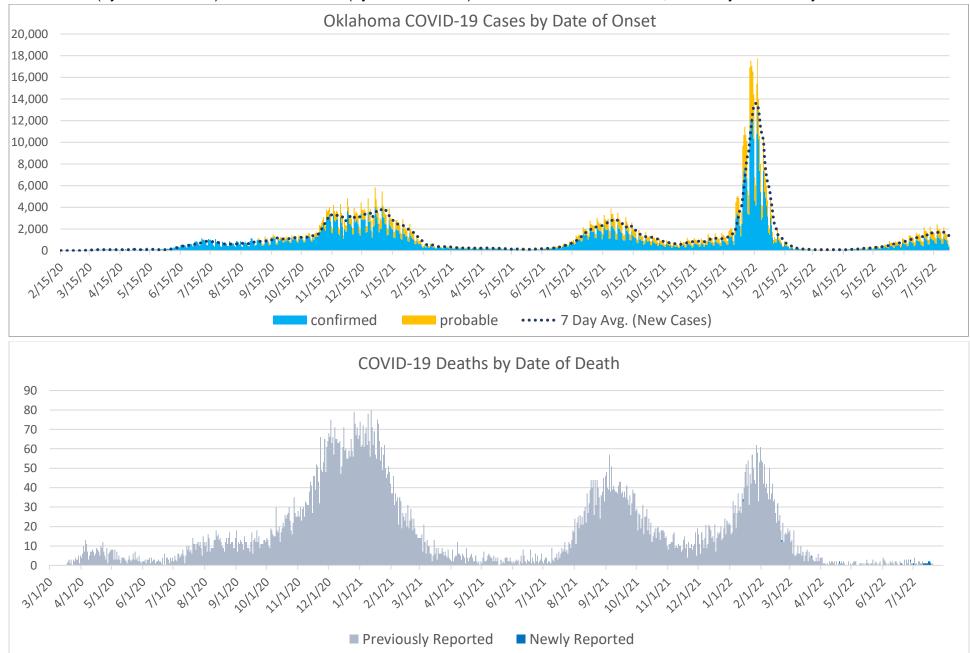

### **CASES AND DEATHS**

New cases (by date of onset) and new deaths (by date of death) of COVID-19 in Oklahoma, February 2020 - July 2022

Please note the different axes for new cases (top—from 0 to 20,000 for new cases) and new deaths (bottom—from 0 to 90 for new deaths).