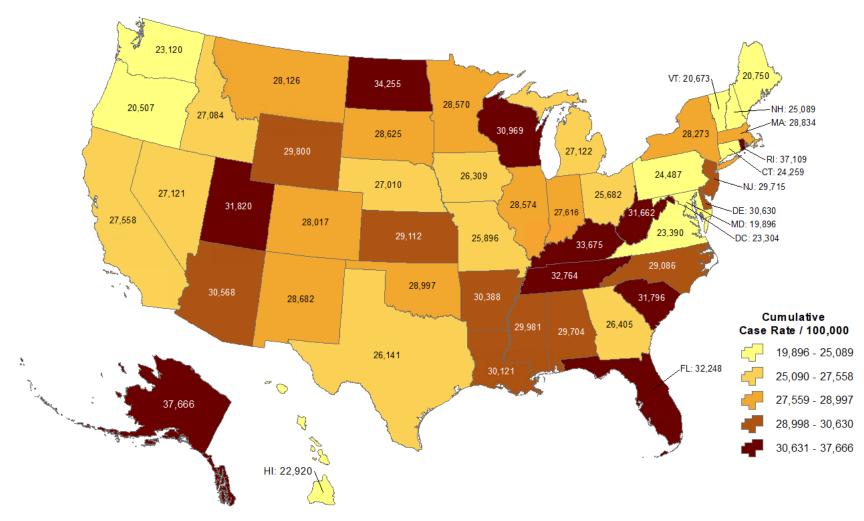

# OKLAHOMA IN COMPARISON Cumulative incidence of reported COVID-19 cases

Oklahoma ranks **21** (out of all States and DC) in the cumulative incidence (per 100,000 persons) of reported COVID-19 cases in the US.

Data from CDC. Available at <a href="https://www.cdc.gov/covid-data-tracker/index.html">https://www.cdc.gov/covid-data-tracker/index.html</a> Data as of August 15, 2022