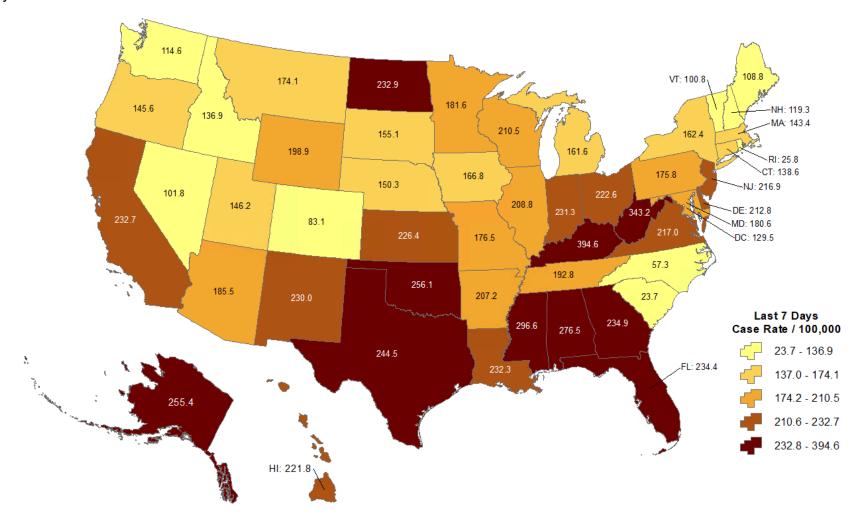

## **Cumulative incidence of reported COVID-19 cases in last 7 days**

Oklahoma ranks **5** (out of all States and DC) in the cumulative incidence (per 100,000 persons) of reported COVID-19 cases in the last 7 days.

Data from CDC. Available at <a href="https://www.cdc.gov/covid-data-tracker/index.html">https://www.cdc.gov/covid-data-tracker/index.html</a> Data as of August 15, 2022

NOTE: Totals per 100,000 people in the last 7 days are calculated as the 7-day moving average of new cases or deaths (July 19, 2022 + 6 preceding days divided by 7) per 100,000 people using the U.S. Census Bureau, 2019.