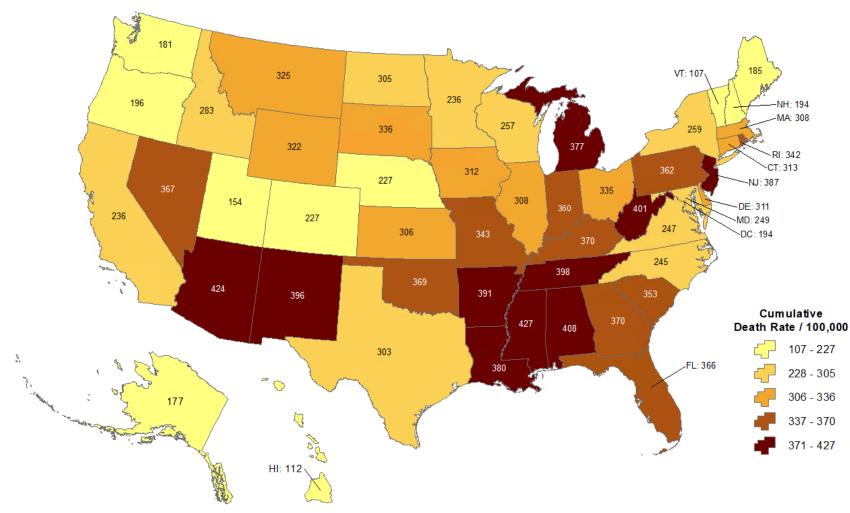

## **Cumulative death rate of reported COVID-19 cases**

Oklahoma ranks 13 (out of all States and DC) in the cumulative death rate (per 100,000 persons) of reported COVID-19 cases in the US.

Data from CDC. Available at <a href="https://www.cdc.gov/covid-data-tracker/index.html">https://www.cdc.gov/covid-data-tracker/index.html</a> Data as of August 15, 2022