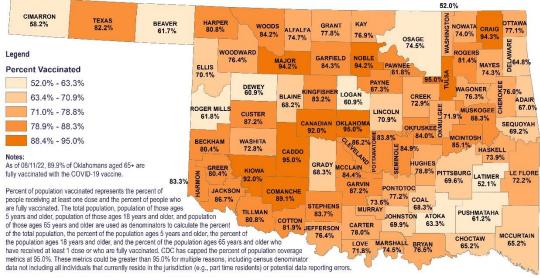

#### OKLAHOMA COVID-19 AT LEAST 1 DOSE COUNTY LEVEL VACCINE ADMINISTRATION FOR AGES 5+ AND 65+

### OKLAHOMA COVID-19 FULLY VACCINATED COUNTY LEVEL VACCINE ADMINISTRATION FOR AGES 5+ AND 65+

and Puerto Rico, 2019

Projection/Coordinate System: USGS Albers Equal Area Conic

The metrics CDC use for percentage calculations are from the Census Bureau Annual Estimates of the Resident Population for the United States and Puerto Rico, 2019

<sup>\*</sup>Includes state and federal administered doses.

Percent of 5+ Population with At Least 1 Dose-Oklahoma Counties

| County    | At Least 1<br>Dose (%) | County   | At Least 1<br>Dose (%) | County     | At Least 1<br>Dose (%) | County       | At Least 1<br>Dose (%) | County      | At Least 1<br>Dose (%) |
|-----------|------------------------|----------|------------------------|------------|------------------------|--------------|------------------------|-------------|------------------------|
| Adair     | 59.8%                  | Cotton   | 63.3%                  | Jackson    | 68.7%                  | McIntosh     | 66.3%                  | Roger Mills | 44.9%                  |
| Alfalfa   | 54.3%                  | Craig    | 72.1%                  | Jefferson  | 53.1%                  | Murray       | 56.0%                  | Rogers      | 59.7%                  |
| Atoka     | 44.7%                  | Creek    | 55.4%                  | Johnston   | 54.8%                  | Muskogee     | 72.0%                  | Seminole    | 68.1%                  |
| Beaver    | 41.3%                  | Custer   | 62.0%                  | Kay        | 55.5%                  | Noble        | 79.0%                  | Sequoyah    | 57.9%                  |
| Beckham   | 51.5%                  | Delaware | 58.2%                  | Kingfisher | 59.5%                  | Nowata       | 62.5%                  | Stephens    | 61.8%                  |
| Blaine    | 58.5%                  | Dewey    | 30.9%                  | Kiowa      | 64.3%                  | Okfuskee     | 56.8%                  | Texas       | 61.1%                  |
| Bryan     | 56.7%                  | Ellis    | 42.9%                  | Latimer    | 42.5%                  | Oklahoma     | 90.7%                  | Tillman     | 63.4%                  |
| Caddo     | 82.9%                  | Garfield | 64.9%                  | LeFlore    | 50.1%                  | Okmulgee     | 53.1%                  | Tulsa       | 83.8%                  |
| Canadian  | 79.0%                  | Garvin   | 59.1%                  | Lincoln    | 52.1%                  | Osage        | 45.2%                  | Wagoner     | 61.4%                  |
| Carter    | 59.3%                  | Grady    | 50.3%                  | Logan      | 45.7%                  | Ottawa       | 52.0%                  | Washington  | 61.7%                  |
| Cherokee  | 72.1%                  | Grant    | 53.1%                  | Love       | 56.2%                  | Pawnee       | 63.0%                  | Washita     | 50.0%                  |
| Choctaw   | 45.7%                  | Greer    | 45.1%                  | Major      | 60.6%                  | Payne        | 64.0%                  | Woods       | 52.6%                  |
| Cimarron  | 43.7%                  | Harmon   | 62.6%                  | Marshall   | 60.0%                  | Pittsburg    | 58.4%                  | Woodward    | 47.4%                  |
| Cleveland | 76.8%                  | Harper   | 54.3%                  | Mayes      | 58.3%                  | Pontotoc     | 67.4%                  |             |                        |
| Coal      | 51.0%                  | Haskell  | 52.0%                  | McClain    | 62.6%                  | Pottawatomie | 66.7%                  |             |                        |
| Comanche  | 82.4%                  | Hughes   | 58.2%                  | McCurtain  | 47.5%                  | Pushmataha   | 44.1%                  |             |                        |

Source: CDC COVID Data Tracker – COVID-19 Vaccinations in the United States and COVID-19 Integrated County View. Posted: 8/11/2022. The CDC has moved to weekly vaccine administration update that is released on Thursdays.