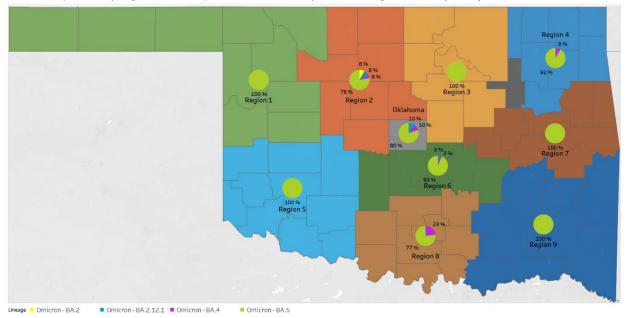

### **COVID-19 VARIANT STRAINS SEQUENCED\***

Variant Proportions by Region, Dates of Specimen Collection: July 26, 2022 - August 4, 2022, (N=189):

Monthly Proportion of Variant Lineages, Oklahoma, January 1, 2021 - August 15, 2022 (N=25,428)

Note: Data presented represent samples sequenced by the Oklahoma Public Health Lab (PHL) or other Reference Labs that reported the results to the OSDH. The PHL sequences all samples which are received and that meet necessary sample collection and specimen quality requirements. As additional samples are sequenced, these percentages may change.