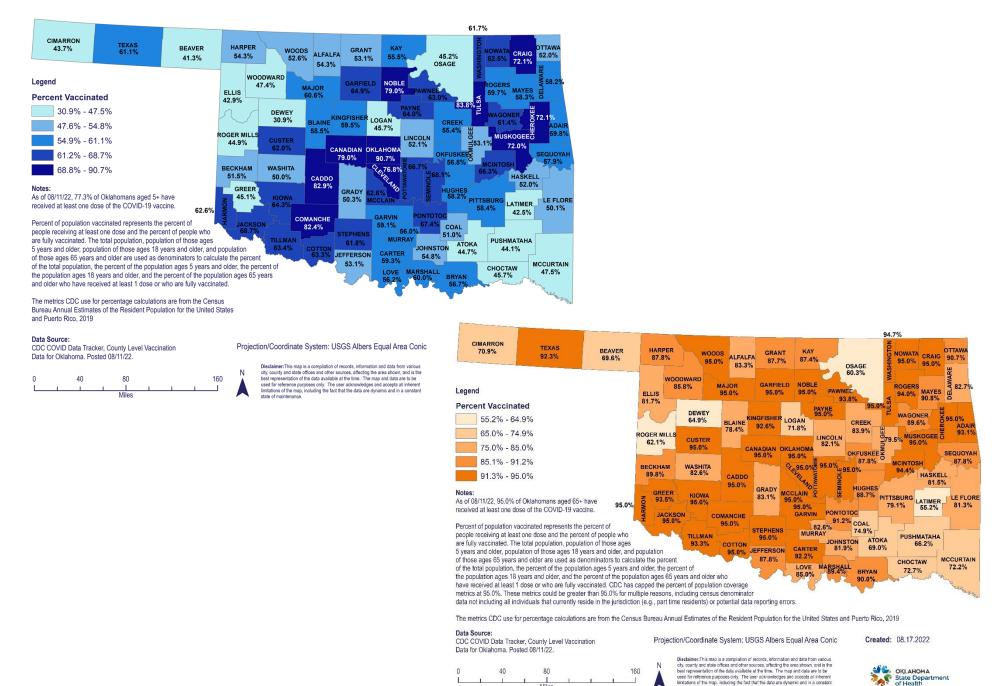

#### OKLAHOMA COVID-19 AT LEAST 1 DOSE COUNTY LEVEL VACCINE ADMINISTRATION FOR AGES 5+ AND 65+

### OKLAHOMA COVID-19 FULLY VACCINATED COUNTY LEVEL VACCINE ADMINISTRATION FOR AGES 5+ AND 65+

and Puerto Rico, 2019

Projection/Coordinate System: USGS Albers Equal Area Conic

The metrics CDC use for percentage calculations are from the Census Bureau Annual Estimates of the Resident Population for the United States and Puerto Rico, 2019