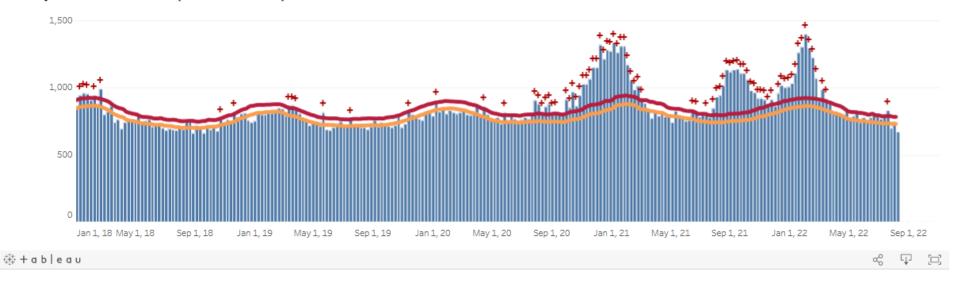

## **OKLAHOMA EXCESS DEATH ANALYSIS**

- + indicates observed count above threshold
- Predicted number of deaths from all causes
- average expected number of deaths
- upper bound threshold for excess deaths

### Weekly number of deaths (from all causes)

Figure notes: Contains data up to the week-ending date of August 6, 2022. Data in recent weeks are incomplete. Only 60% of the death records are submitted to NCHS within 10 days of the date of death, and completeness varies by jurisdiction.

Source: CDC, National Center for Health Statistics, <a href="https://www.cdc.gov/nchs/nvss/vsrr/covid19/excess">https://www.cdc.gov/nchs/nvss/vsrr/covid19/excess</a> deaths.htm#dashboard, accessed August 17, 2022 1:30 PM