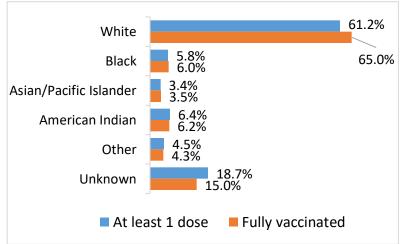

### STATE ADMINISTERED COVID- 19 VACCINATION DEMOGRAPHICS\*

|           |                        | Total Population<br>≥5 years of age | People who received<br>at least 1 dose | People who are fully<br>vaccinated |
|-----------|------------------------|-------------------------------------|----------------------------------------|------------------------------------|
| Oklahoma  |                        | 3,727,267                           | 2,258,593 (60.6%)                      | 1,915,994 (51.4%)                  |
| Gender    |                        |                                     |                                        |                                    |
|           | Male                   | 1,841,326 (49.4%)                   | 1,051,084 (57.1%)                      | 883,923 (48.0%)                    |
|           | Female                 | 1,885,941 (50.6%)                   | 1,204,432 (63.9%)                      | 1,030,116 (54.6%)                  |
|           | Unknown                | , ,                                 | 3,063                                  | 1,946                              |
| Age group |                        |                                     |                                        |                                    |
|           | 5-11                   | 376,571 (10.1%)                     | 68,095 (18.1%)                         | 55,005 (14.6%)                     |
|           | 12-17                  | 323,433 (8.7%)                      | 136,907 (42.3%)                        | 117,990 (36.5%)                    |
|           | 18-24                  | 381,974 (10.2%)                     | 198,807 (52.0%)                        | 162,398 (42.5%)                    |
|           | 25-34                  | 545,036 (14.6%)                     | 292,125 (53.6%)                        | 240,712 (44.2%)                    |
|           | 35-44                  | 505,948 (13.6%)                     | 313,834 (62.0%)                        | 264,528 (52.3%)                    |
|           | 45-54                  | 451,176 (12.1%)                     | 307,460 (68.1%)                        | 262,095 (58.1%)                    |
|           | 55-64                  | 489,970 (13.1%)                     | 370,502 (75.6%)                        | 319,848 (65.3%)                    |
|           | 65-74                  | 380,547 (10.2%)                     | 332,408 (87.4%)                        | 289,746 (76.1%)                    |
|           | 75-84                  | 197,625 (5.3%)                      | 171,132 (86.6%)                        | 148,548 (75.2%)                    |
|           | 85+                    | 74,987 (2.0%)                       | 62,035 (82.7%)                         | 52,851 (70.5%)                     |
| Race      |                        |                                     |                                        |                                    |
|           | White                  | 2,889,695 (77.5%)                   | 1,381,276 (47.8%)                      | 1,246,322 (43.1%)                  |
|           | Black                  | 330,151 (8.9%)                      | 130,684 (39.6%)                        | 114,024 (34.5%)                    |
|           | Asian/PI               | 107,435 (2.9%)                      | 77,842 (72.5%)                         | 67,840 (63.1%)                     |
|           | American Indian        | 399,986 (10.7%)                     | 145,227 (36.3%)                        | 118,151 (29.5%)                    |
|           | Other                  | -                                   | 100,920                                | 81,590                             |
|           | Unknown                | -                                   | 422,630                                | 288,058                            |
| Ethnicity |                        |                                     |                                        |                                    |
|           | Hispanic or Latino     | 403,212 (10.8%)                     | 215,817 (53.5%)                        | 184,873 (45.9%)                    |
|           | Not Hispanic or Latino | 3,324,055 (89.2%)                   | 1,419,149 (42.7%)                      | 1,304,823 (39.3%)                  |
|           | Unknown                | -                                   | 623,613                                | 426,289                            |