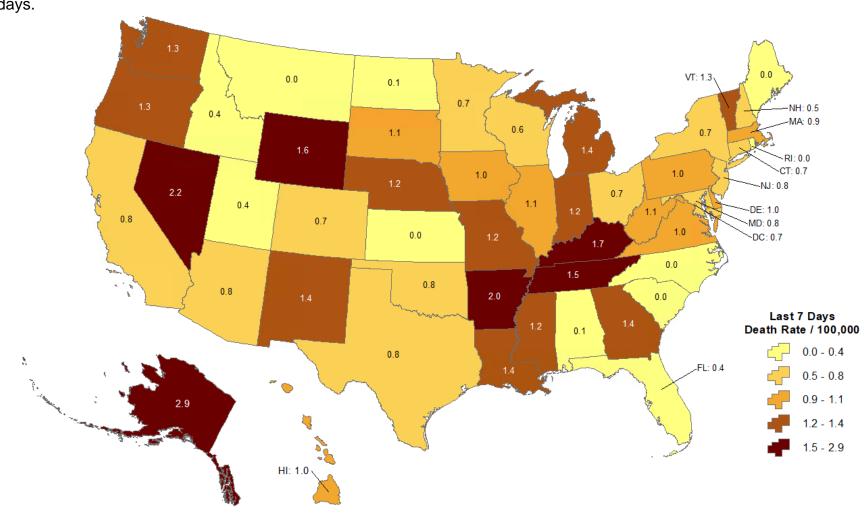

## Cumulative death rate of reported COVID-19 cases in last 7 days

Oklahoma ranks 27 (out of all States and DC) in the cumulative death rate (per 100,000 persons) of reported COVID-19 cases in the last 7 days.

Data from CDC. Available at <a href="https://www.cdc.gov/covid-data-tracker/index.html">https://www.cdc.gov/covid-data-tracker/index.html</a>: Data as of August 15, 2022

NOTE: Totals per 100,000 people in the last 7 days are calculated as the 7-day moving average of new cases or deaths (July 19, 2022 + 6 preceding days divided by 7) per 100,000 people using the U.S. Census Bureau, 2019.