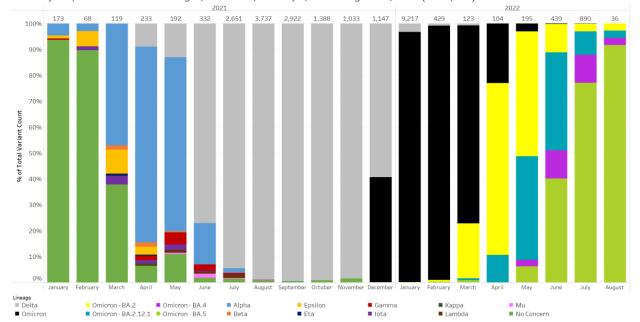

### **COVID-19 VARIANT STRAINS SEQUENCED\***

Variant Proportions by Region, Dates of Specimen Collection: July 26, 2022 - August 4, 2022, (N=189):

Monthly Proportion of Variant Lineages, Oklahoma, January 1, 2021 - August 15, 2022 (N=25,428)

Note: Data presented represent samples sequenced by the Oklahoma Public Health Lab (PHL) or other Reference Labs that reported the results to the OSDH. The PHL sequences all samples which are received and that meet necessary sample collection and specimen quality requirements. As additional samples are sequenced, these percentages may change.