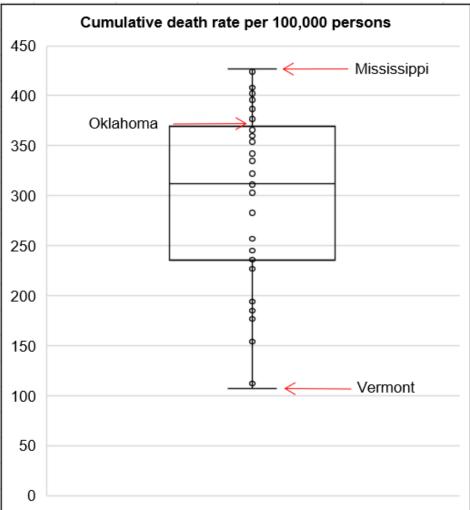

## **Cumulative death rate of reported COVID-19 cases**

Oklahoma ranks 13 (out of all States and DC) in the cumulative death rate (per 100,000 persons) of reported COVID-19 cases in the US.

Data from CDC. Available at <a href="https://www.cdc.gov/covid-data-tracker/index.html">https://www.cdc.gov/covid-data-tracker/index.html</a> Data as of August 15, 2022