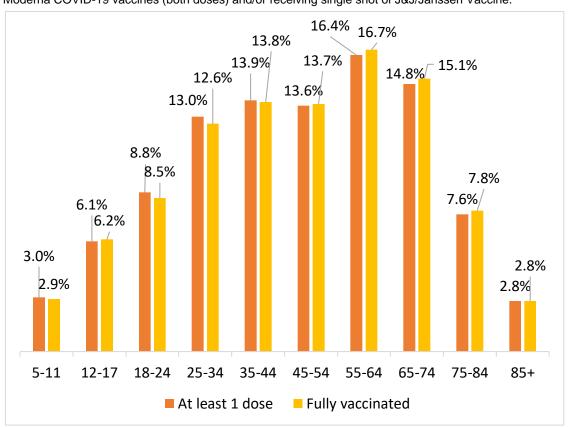

### STATE ADMINISTERED COVID- 19 VACCINATION DEMOGRAPHICS\*

|           |                        | Total Population<br>≥5 years of age | People who received<br>at least 1 dose | People who are fully<br>vaccinated |
|-----------|------------------------|-------------------------------------|----------------------------------------|------------------------------------|
| Oklahoma  |                        | 3,727,267                           | 2,258,593 (60.6%)                      | 1,915,994 (51.4%)                  |
| Gender    |                        |                                     |                                        |                                    |
|           | Male                   | 1,841,326 (49.4%)                   | 1,051,084 (57.1%)                      | 883,923 (48.0%)                    |
|           | Female                 | 1,885,941 (50.6%)                   | 1,204,432 (63.9%)                      | 1,030,116 (54.6%)                  |
|           | Unknown                | , ,                                 | 3,063                                  | 1,946                              |
| Age group |                        |                                     |                                        |                                    |
|           | 5-11                   | 376,571 (10.1%)                     | 68,095 (18.1%)                         | 55,005 (14.6%)                     |
|           | 12-17                  | 323,433 (8.7%)                      | 136,907 (42.3%)                        | 117,990 (36.5%)                    |
|           | 18-24                  | 381,974 (10.2%)                     | 198,807 (52.0%)                        | 162,398 (42.5%)                    |
|           | 25-34                  | 545,036 (14.6%)                     | 292,125 (53.6%)                        | 240,712 (44.2%)                    |
|           | 35-44                  | 505,948 (13.6%)                     | 313,834 (62.0%)                        | 264,528 (52.3%)                    |
|           | 45-54                  | 451,176 (12.1%)                     | 307,460 (68.1%)                        | 262,095 (58.1%)                    |
|           | 55-64                  | 489,970 (13.1%)                     | 370,502 (75.6%)                        | 319,848 (65.3%)                    |
|           | 65-74                  | 380,547 (10.2%)                     | 332,408 (87.4%)                        | 289,746 (76.1%)                    |
|           | 75-84                  | 197,625 (5.3%)                      | 171,132 (86.6%)                        | 148,548 (75.2%)                    |
|           | 85+                    | 74,987 (2.0%)                       | 62,035 (82.7%)                         | 52,851 (70.5%)                     |
| Race      |                        |                                     |                                        |                                    |
|           | White                  | 2,889,695 (77.5%)                   | 1,381,276 (47.8%)                      | 1,246,322 (43.1%)                  |
|           | Black                  | 330,151 (8.9%)                      | 130,684 (39.6%)                        | 114,024 (34.5%)                    |
|           | Asian/PI               | 107,435 (2.9%)                      | 77,842 (72.5%)                         | 67,840 (63.1%)                     |
|           | American Indian        | 399,986 (10.7%)                     | 145,227 (36.3%)                        | 118,151 (29.5%)                    |
|           | Other                  | -                                   | 100,920                                | 81,590                             |
|           | Unknown                | -                                   | 422,630                                | 288,058                            |
| Ethnicity |                        |                                     |                                        |                                    |
|           | Hispanic or Latino     | 403,212 (10.8%)                     | 215,817 (53.5%)                        | 184,873 (45.9%)                    |
|           | Not Hispanic or Latino | 3,324,055 (89.2%)                   | 1,419,149 (42.7%)                      | 1,304,823 (39.3%)                  |
|           | Unknown                | -                                   | 623,613                                | 426,289                            |