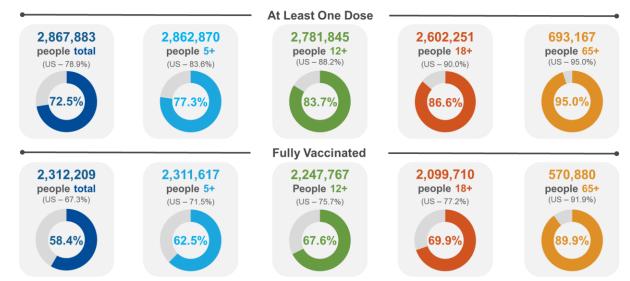

### COVID- 19 VACCINE DATA BY TOTAL AND KEY METRICS<sup>1</sup>

|                               | Aug 10 – Aug 16 | Total Number |
|-------------------------------|-----------------|--------------|
| Doses Administered            | 10,694          | 5,034,578    |
| At least 1 dose <sup>2</sup>  | 2,371           | 2,258,593    |
| Fully vaccinated <sup>3</sup> | 2,145           | 1,915,994    |

<sup>\*</sup>Includes state and federal administered doses.

Percent of 5+ Population with At Least 1 Dose-Oklahoma Counties

| County    | At Least 1<br>Dose (%) | County   | At Least 1<br>Dose (%) | County     | At Least 1<br>Dose (%) | County       | At Least 1<br>Dose (%) | County      | At Least 1<br>Dose (%) |
|-----------|------------------------|----------|------------------------|------------|------------------------|--------------|------------------------|-------------|------------------------|
| Adair     | 59.8%                  | Cotton   | 63.3%                  | Jackson    | 68.7%                  | McIntosh     | 66.3%                  | Roger Mills | 44.9%                  |
| Alfalfa   | 54.3%                  | Craig    | 72.1%                  | Jefferson  | 53.1%                  | Murray       | 56.0%                  | Rogers      | 59.7%                  |
| Atoka     | 44.7%                  | Creek    | 55.4%                  | Johnston   | 54.8%                  | Muskogee     | 72.0%                  | Seminole    | 68.1%                  |
| Beaver    | 41.3%                  | Custer   | 62.0%                  | Kay        | 55.5%                  | Noble        | 79.0%                  | Sequoyah    | 57.9%                  |
| Beckham   | 51.5%                  | Delaware | 58.2%                  | Kingfisher | 59.5%                  | Nowata       | 62.5%                  | Stephens    | 61.8%                  |
| Blaine    | 58.5%                  | Dewey    | 30.9%                  | Kiowa      | 64.3%                  | Okfuskee     | 56.8%                  | Texas       | 61.1%                  |
| Bryan     | 56.7%                  | Ellis    | 42.9%                  | Latimer    | 42.5%                  | Oklahoma     | 90.7%                  | Tillman     | 63.4%                  |
| Caddo     | 82.9%                  | Garfield | 64.9%                  | LeFlore    | 50.1%                  | Okmulgee     | 53.1%                  | Tulsa       | 83.8%                  |
| Canadian  | 79.0%                  | Garvin   | 59.1%                  | Lincoln    | 52.1%                  | Osage        | 45.2%                  | Wagoner     | 61.4%                  |
| Carter    | 59.3%                  | Grady    | 50.3%                  | Logan      | 45.7%                  | Ottawa       | 52.0%                  | Washington  | 61.7%                  |
| Cherokee  | 72.1%                  | Grant    | 53.1%                  | Love       | 56.2%                  | Pawnee       | 63.0%                  | Washita     | 50.0%                  |
| Choctaw   | 45.7%                  | Greer    | 45.1%                  | Major      | 60.6%                  | Payne        | 64.0%                  | Woods       | 52.6%                  |
| Cimarron  | 43.7%                  | Harmon   | 62.6%                  | Marshall   | 60.0%                  | Pittsburg    | 58.4%                  | Woodward    | 47.4%                  |
| Cleveland | 76.8%                  | Harper   | 54.3%                  | Mayes      | 58.3%                  | Pontotoc     | 67.4%                  |             |                        |
| Coal      | 51.0%                  | Haskell  | 52.0%                  | McClain    | 62.6%                  | Pottawatomie | 66.7%                  |             |                        |
| Comanche  | 82.4%                  | Hughes   | 58.2%                  | McCurtain  | 47.5%                  | Pushmataha   | 44.1%                  |             |                        |

### STATE ADMINISTERED COVID- 19 VACCINATION DEMOGRAPHICS\*

|           |                        | Total Population<br>≥5 years of age | People who received<br>at least 1 dose | People who are fully<br>vaccinated |
|-----------|------------------------|-------------------------------------|----------------------------------------|------------------------------------|
| Oklahoma  |                        | 3,727,267                           | 2,258,593 (60.6%)                      | 1,915,994 (51.4%)                  |
| Gender    |                        |                                     |                                        |                                    |
|           | Male                   | 1,841,326 (49.4%)                   | 1,051,084 (57.1%)                      | 883,923 (48.0%)                    |
|           | Female                 | 1,885,941 (50.6%)                   | 1,204,432 (63.9%)                      | 1,030,116 (54.6%)                  |
|           | Unknown                | , ,                                 | 3,063                                  | 1,946                              |
| Age group |                        |                                     |                                        |                                    |
|           | 5-11                   | 376,571 (10.1%)                     | 68,095 (18.1%)                         | 55,005 (14.6%)                     |
|           | 12-17                  | 323,433 (8.7%)                      | 136,907 (42.3%)                        | 117,990 (36.5%)                    |
|           | 18-24                  | 381,974 (10.2%)                     | 198,807 (52.0%)                        | 162,398 (42.5%)                    |
|           | 25-34                  | 545,036 (14.6%)                     | 292,125 (53.6%)                        | 240,712 (44.2%)                    |
|           | 35-44                  | 505,948 (13.6%)                     | 313,834 (62.0%)                        | 264,528 (52.3%)                    |
|           | 45-54                  | 451,176 (12.1%)                     | 307,460 (68.1%)                        | 262,095 (58.1%)                    |
|           | 55-64                  | 489,970 (13.1%)                     | 370,502 (75.6%)                        | 319,848 (65.3%)                    |
|           | 65-74                  | 380,547 (10.2%)                     | 332,408 (87.4%)                        | 289,746 (76.1%)                    |
|           | 75-84                  | 197,625 (5.3%)                      | 171,132 (86.6%)                        | 148,548 (75.2%)                    |
|           | 85+                    | 74,987 (2.0%)                       | 62,035 (82.7%)                         | 52,851 (70.5%)                     |
| Race      |                        |                                     |                                        |                                    |
|           | White                  | 2,889,695 (77.5%)                   | 1,381,276 (47.8%)                      | 1,246,322 (43.1%)                  |
|           | Black                  | 330,151 (8.9%)                      | 130,684 (39.6%)                        | 114,024 (34.5%)                    |
|           | Asian/PI               | 107,435 (2.9%)                      | 77,842 (72.5%)                         | 67,840 (63.1%)                     |
|           | American Indian        | 399,986 (10.7%)                     | 145,227 (36.3%)                        | 118,151 (29.5%)                    |
|           | Other                  | -                                   | 100,920                                | 81,590                             |
|           | Unknown                | -                                   | 422,630                                | 288,058                            |
| Ethnicity |                        |                                     |                                        |                                    |
|           | Hispanic or Latino     | 403,212 (10.8%)                     | 215,817 (53.5%)                        | 184,873 (45.9%)                    |
|           | Not Hispanic or Latino | 3,324,055 (89.2%)                   | 1,419,149 (42.7%)                      | 1,304,823 (39.3%)                  |
|           | Unknown                | -                                   | 623,613                                | 426,289                            |