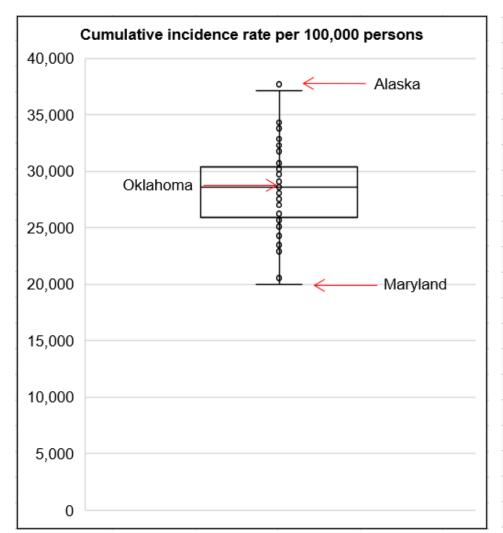

# OKLAHOMA IN COMPARISON Cumulative incidence of reported COVID-19 cases

Oklahoma ranks **21** (out of all States and DC) in the cumulative incidence (per 100,000 persons) of reported COVID-19 cases in the US.

Data from CDC. Available at <a href="https://www.cdc.gov/covid-data-tracker/index.html">https://www.cdc.gov/covid-data-tracker/index.html</a> Data as of August 15, 2022