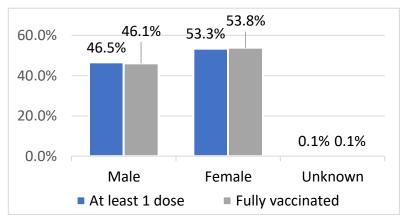

### STATE ADMINISTERED COVID- 19 VACCINATION DEMOGRAPHICS\*

|           |                        | Total Population<br>≥5 years of age | People who received<br>at least 1 dose | People who are fully<br>vaccinated |
|-----------|------------------------|-------------------------------------|----------------------------------------|------------------------------------|
| Oklahoma  |                        | 3,727,267                           | 2,258,593 (60.6%)                      | 1,915,994 (51.4%)                  |
| Gender    |                        |                                     |                                        |                                    |
|           | Male                   | 1,841,326 (49.4%)                   | 1,051,084 (57.1%)                      | 883,923 (48.0%)                    |
|           | Female                 | 1,885,941 (50.6%)                   | 1,204,432 (63.9%)                      | 1,030,116 (54.6%)                  |
|           | Unknown                | , ,                                 | 3,063                                  | 1,946                              |
| Age group |                        |                                     |                                        |                                    |
|           | 5-11                   | 376,571 (10.1%)                     | 68,095 (18.1%)                         | 55,005 (14.6%)                     |
|           | 12-17                  | 323,433 (8.7%)                      | 136,907 (42.3%)                        | 117,990 (36.5%)                    |
|           | 18-24                  | 381,974 (10.2%)                     | 198,807 (52.0%)                        | 162,398 (42.5%)                    |
|           | 25-34                  | 545,036 (14.6%)                     | 292,125 (53.6%)                        | 240,712 (44.2%)                    |
|           | 35-44                  | 505,948 (13.6%)                     | 313,834 (62.0%)                        | 264,528 (52.3%)                    |
|           | 45-54                  | 451,176 (12.1%)                     | 307,460 (68.1%)                        | 262,095 (58.1%)                    |
|           | 55-64                  | 489,970 (13.1%)                     | 370,502 (75.6%)                        | 319,848 (65.3%)                    |
|           | 65-74                  | 380,547 (10.2%)                     | 332,408 (87.4%)                        | 289,746 (76.1%)                    |
|           | 75-84                  | 197,625 (5.3%)                      | 171,132 (86.6%)                        | 148,548 (75.2%)                    |
|           | 85+                    | 74,987 (2.0%)                       | 62,035 (82.7%)                         | 52,851 (70.5%)                     |
| Race      |                        |                                     |                                        |                                    |
|           | White                  | 2,889,695 (77.5%)                   | 1,381,276 (47.8%)                      | 1,246,322 (43.1%)                  |
|           | Black                  | 330,151 (8.9%)                      | 130,684 (39.6%)                        | 114,024 (34.5%)                    |
|           | Asian/PI               | 107,435 (2.9%)                      | 77,842 (72.5%)                         | 67,840 (63.1%)                     |
|           | American Indian        | 399,986 (10.7%)                     | 145,227 (36.3%)                        | 118,151 (29.5%)                    |
|           | Other                  | -                                   | 100,920                                | 81,590                             |
|           | Unknown                | -                                   | 422,630                                | 288,058                            |
| Ethnicity |                        |                                     |                                        |                                    |
|           | Hispanic or Latino     | 403,212 (10.8%)                     | 215,817 (53.5%)                        | 184,873 (45.9%)                    |
|           | Not Hispanic or Latino | 3,324,055 (89.2%)                   | 1,419,149 (42.7%)                      | 1,304,823 (39.3%)                  |
|           | Unknown                | -                                   | 623,613                                | 426,289                            |