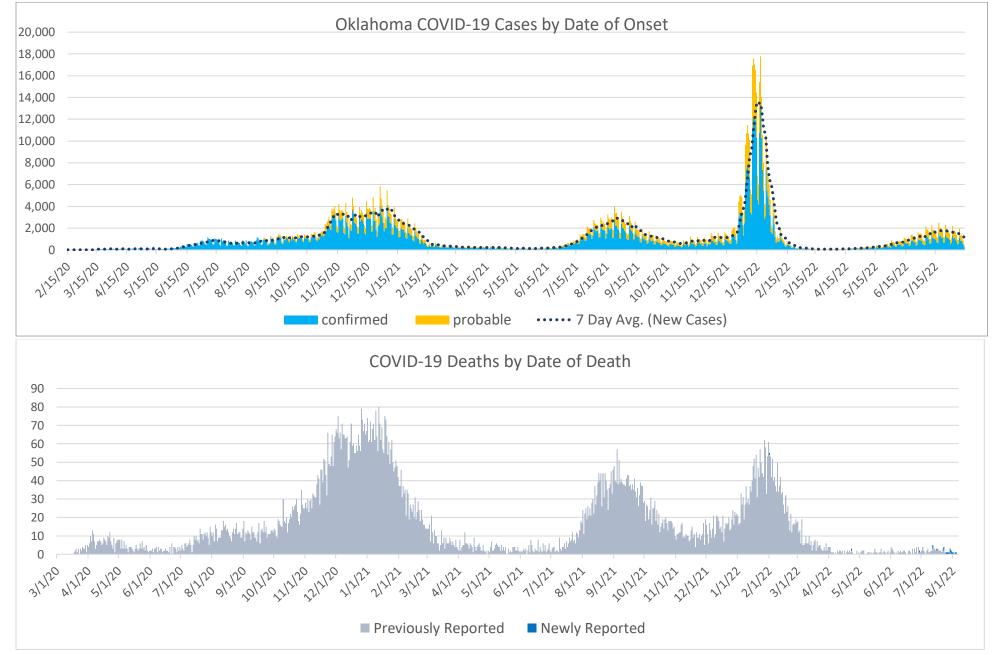

### **CASES AND DEATHS**

New cases (by date of onset) and new deaths (by date of death) of COVID-19 in Oklahoma, February 2020 - August 2022

Please note the different axes for new cases (top—from 0 to 20,000 for new cases) and new deaths (bottom—from 0 to 90 for new deaths).