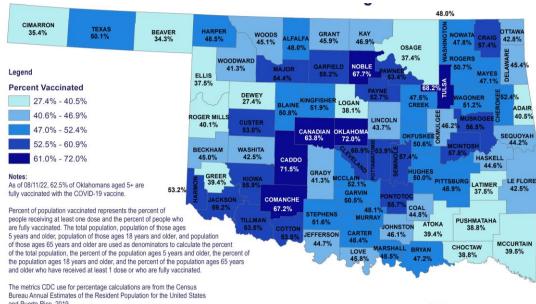

<sup>\*</sup>Includes state and federal administered doses.

Percent of 5+ Population with At Least 1 Dose-Oklahoma Counties

| County    | At Least 1<br>Dose (%) | County   | At Least 1<br>Dose (%) | County     | At Least 1<br>Dose (%) | County       | At Least 1<br>Dose (%) | County      | At Least 1<br>Dose (%) |
|-----------|------------------------|----------|------------------------|------------|------------------------|--------------|------------------------|-------------|------------------------|
| Adair     | 59.8%                  | Cotton   | 63.3%                  | Jackson    | 68.7%                  | McIntosh     | 66.3%                  | Roger Mills | 44.9%                  |
| Alfalfa   | 54.3%                  | Craig    | 72.1%                  | Jefferson  | 53.1%                  | Murray       | 56.0%                  | Rogers      | 59.7%                  |
| Atoka     | 44.7%                  | Creek    | 55.4%                  | Johnston   | 54.8%                  | Muskogee     | 72.0%                  | Seminole    | 68.1%                  |
| Beaver    | 41.3%                  | Custer   | 62.0%                  | Kay        | 55.5%                  | Noble        | 79.0%                  | Sequoyah    | 57.9%                  |
| Beckham   | 51.5%                  | Delaware | 58.2%                  | Kingfisher | 59.5%                  | Nowata       | 62.5%                  | Stephens    | 61.8%                  |
| Blaine    | 58.5%                  | Dewey    | 30.9%                  | Kiowa      | 64.3%                  | Okfuskee     | 56.8%                  | Texas       | 61.1%                  |
| Bryan     | 56.7%                  | Ellis    | 42.9%                  | Latimer    | 42.5%                  | Oklahoma     | 90.7%                  | Tillman     | 63.4%                  |
| Caddo     | 82.9%                  | Garfield | 64.9%                  | LeFlore    | 50.1%                  | Okmulgee     | 53.1%                  | Tulsa       | 83.8%                  |
| Canadian  | 79.0%                  | Garvin   | 59.1%                  | Lincoln    | 52.1%                  | Osage        | 45.2%                  | Wagoner     | 61.4%                  |
| Carter    | 59.3%                  | Grady    | 50.3%                  | Logan      | 45.7%                  | Ottawa       | 52.0%                  | Washington  | 61.7%                  |
| Cherokee  | 72.1%                  | Grant    | 53.1%                  | Love       | 56.2%                  | Pawnee       | 63.0%                  | Washita     | 50.0%                  |
| Choctaw   | 45.7%                  | Greer    | 45.1%                  | Major      | 60.6%                  | Payne        | 64.0%                  | Woods       | 52.6%                  |
| Cimarron  | 43.7%                  | Harmon   | 62.6%                  | Marshall   | 60.0%                  | Pittsburg    | 58.4%                  | Woodward    | 47.4%                  |
| Cleveland | 76.8%                  | Harper   | 54.3%                  | Mayes      | 58.3%                  | Pontotoc     | 67.4%                  |             |                        |
| Coal      | 51.0%                  | Haskell  | 52.0%                  | McClain    | 62.6%                  | Pottawatomie | 66.7%                  |             |                        |
| Comanche  | 82.4%                  | Hughes   | 58.2%                  | McCurtain  | 47.5%                  | Pushmataha   | 44.1%                  |             |                        |

### OKLAHOMA COVID-19 FULLY VACCINATED COUNTY LEVEL VACCINE ADMINISTRATION FOR AGES 5+ AND 65+

and Puerto Rico, 2019

Projection/Coordinate System: USGS Albers Equal Area Conic

The metrics CDC use for percentage calculations are from the Census Bureau Annual Estimates of the Resident Population for the United States and Puerto Rico, 2019