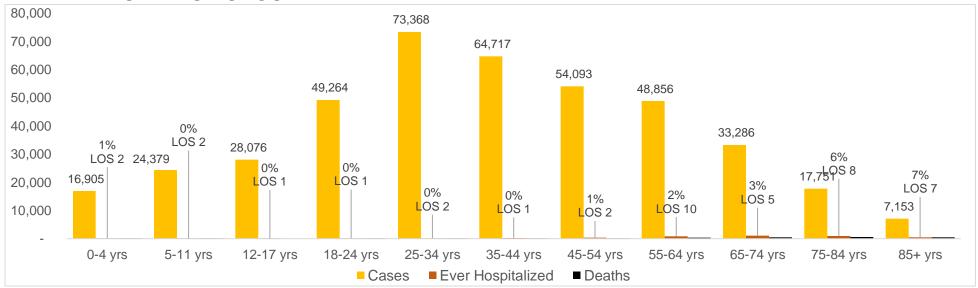

## **DEMOGRAPHIC INFORMATION FOR 2022 CASES AS OF AUGUST 17, 2022**

|                                  | Case    |                  |       | aths                | 2022                        | 2022           |          |      |
|----------------------------------|---------|------------------|-------|---------------------|-----------------------------|----------------|----------|------|
|                                  | count   | (%) <sup>1</sup> | cour  | nt (%) <sup>1</sup> | Incidence Rate <sup>2</sup> | Mortality Rate |          |      |
| Oklahoma                         | 417,9   | 53               | 2,069 |                     | 2,069                       |                | 10,499.3 | 52.0 |
| Gender                           |         |                  |       |                     |                             |                |          |      |
| Male                             | 183,042 | (43.8)           | 1,153 | (55.7)              | 9,285.9                     | 58.5           |          |      |
| Female                           | 234,911 | (56.2)           | 916   | (44.3)              | 11,689.4                    | 45.6           |          |      |
| Unknown                          | 0       | (0.0)            | 0     | (0.0)               |                             |                |          |      |
| Age group                        |         |                  |       |                     |                             |                |          |      |
| Under 1- 4                       | 16,905  | (4.0)            | 2     | (0.1)               | 6,668.2                     | 8.0            |          |      |
| 5-11                             | 24,379  | (5.8)            | 1     | (0.0)               | 6,473.9                     | 0.3            |          |      |
| 12-17                            | 28,076  | (6.7)            | 0     | (0.0)               | 8,680.6                     | 0.0            |          |      |
| 18-24                            | 49,264  | (11.8)           | 4     | (0.2)               | 12,897.2                    | 1.0            |          |      |
| 25-34                            | 73,368  | (17.6)           | 16    | (8.0)               | 13,461.1                    | 2.9            |          |      |
| 35-44                            | 64,717  | (15.5)           | 51    | (2.5)               | 12,791.2                    | 10.1           |          |      |
| 45-54                            | 54,093  | (12.9)           | 118   | (5.7)               | 11,989.3                    | 26.2           |          |      |
| 55-64                            | 48,856  | (11.7)           | 311   | (15.0)              | 9,971.2                     | 63.5           |          |      |
| 65-74                            | 33,286  | (8.0)            | 510   | (24.6)              | 8,746.9                     | 134.0          |          |      |
| 75-84                            | 17,751  | (4.2)            | 609   | (29.4)              | 8,982.2                     | 308.2          |          |      |
| 85+                              | 7,153   | (1.7)            | 447   | (21.6)              | 9,539.0                     | 596.1          |          |      |
| Unknown                          | 105     | (0.0)            | 0     | (0.0)               |                             |                |          |      |
| Race                             |         |                  |       |                     |                             |                |          |      |
| American Indian or Alaska Native | 49,717  | (11.9)           | 108   | (5.2)               | 13,009.7                    | 28.3           |          |      |
| Asian or Pacific Islander        | 6,030   | (1.4)            | 12    | (0.6)               | 5,731.0                     | 11.4           |          |      |
| Black or African American        | 24,741  | (5.9)            | 101   | (4.9)               | 7,975.6                     | 32.6           |          |      |
| At Least 2 or More Races         | 1,049   | (0.3)            | 1     | (0.0)               | 407.5                       | 0.4            |          |      |
| White                            | 201,513 | (48.2)           | 1,227 | (59.3)              | 6,887.5                     | 41.9           |          |      |
| Unknown/Other                    | 134,903 | (32.3)           | 620   | (30.0)              |                             |                |          |      |
| Ethnicity                        |         |                  |       |                     |                             |                |          |      |
| Hispanic or Latino               | 24,791  | (5.9)            | 49    | (2.4)               | 5,478.8                     | 10.8           |          |      |
| Not Hispanic or Latino           | 222,355 | (53.2)           | 1,085 | (52.4)              | 6,302.1                     | 30.8           |          |      |
| Unknown/Other                    | 170,807 | (40.9)           | 935   | (45.2)              | •                           |                |          |      |

<sup>1.</sup> Percentages may not add up to 100 due to rounding. 2. Rate per 100,000 population based on 2020 Census Population data.

## 2022 CASES, PERCENT HOSPITALIZED, AVERAGE LENGTH OF STAY (MAR-MAY 2022 CASES) AND DEATHS BY AGE GROUP