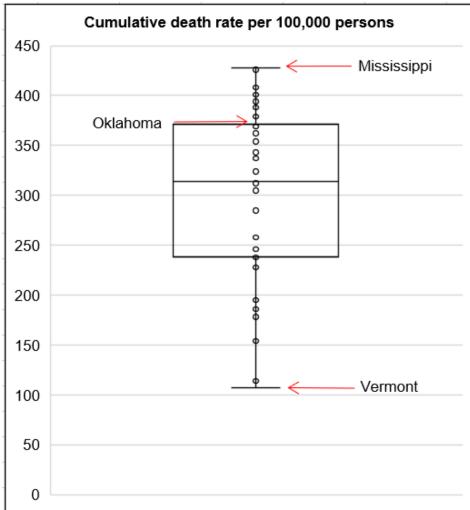

## **Cumulative death rate of reported COVID-19 cases**

Oklahoma ranks 14 (out of all States and DC) in the cumulative death rate (per 100,000 persons) of reported COVID-19 cases in the US.

Data from CDC. Available at <a href="https://www.cdc.gov/covid-data-tracker/index.html">https://www.cdc.gov/covid-data-tracker/index.html</a> Data as of August 29, 2022