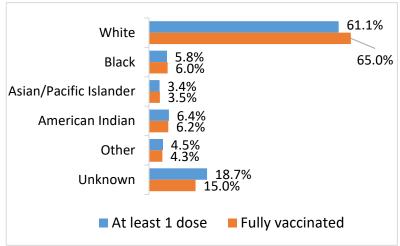

#### STATE ADMINISTERED COVID- 19 VACCINATION DEMOGRAPHICS\*

|           |                        | Total Population<br>≥5 years of age | People who received at least 1 dose | People who are fully vaccinated |
|-----------|------------------------|-------------------------------------|-------------------------------------|---------------------------------|
| Oklahoma  |                        | 3,727,267                           | 2,262,054 (60.7%)                   | 1,919,441 (51.5%)               |
| Gender    |                        |                                     |                                     |                                 |
|           | Male                   | 1,841,326 (49.4%)                   | 1,052,647 (57.2%)                   | 885,529 (48.1%)                 |
|           | Female                 | 1,885,941 (50.6%)                   | 1,206,329 (64.0%)                   | 1,031,957 (54.7%)               |
|           | Unknown                | ,                                   | 3,064                               | 1,946                           |
| Age group |                        |                                     |                                     |                                 |
|           | 5-11                   | 376,571 (10.1%)                     | 68,544 (18.2%)                      | 55,485 (14.7%)                  |
|           | 12-17                  | 323,433 (8.7%)                      | 137,208 (42.4%)                     | 118,250 (36.6%)                 |
|           | 18-24                  | 381,974 (10.2%)                     | 199,188 (52.1%)                     | 162,730 (42.6%)                 |
|           | 25-34                  | 545,036 (14.6%)                     | 292,493 (53.7%)                     | 241,037 (44.2%)                 |
|           | 35-44                  | 505,948 (13.6%)                     | 314,134 (62.1%)                     | 264,749 (52.3%)                 |
|           | 45-54                  | 451,176 (12.1%)                     | 307,729 (68.2%)                     | 262,345 (58.1%)                 |
|           | 55-64                  | 489,970 (13.1%)                     | 370,835 (75.7%)                     | 320,166 (65.3%)                 |
|           | 65-74                  | 380,547 (10.2%)                     | 332,720 (87.4%)                     | 290,064 (76.2%)                 |
|           | 75-84                  | 197,625 (5.3%)                      | 171,288 (86.7%)                     | 148,715 (75.3%)                 |
|           | 85+                    | 74,987 (2.0%)                       | 62,127 (82.9%)                      | 52,927 (70.6%)                  |
| Race      |                        |                                     |                                     |                                 |
|           | White                  | 2,889,695 (77.5%)                   | 1,383,068 (47.9%)                   | 1,248,260 (43.2%)               |
|           | Black                  | 330,151 (8.9%)                      | 131,028 (39.7%)                     | 114,345 (34.6%)                 |
|           | Asian/PI               | 107,435 (2.9%)                      | 77,982 (72.6%)                      | 67,985 (63.3%)                  |
|           | American Indian        | 399,986 (10.7%)                     | 145,497 (36.4%)                     | 118,424 (29.6%)                 |
|           | Other                  | -                                   | 101,142                             | 81,832                          |
|           | Unknown                | -                                   | 423,323                             | 288,586                         |
| Ethnicity |                        |                                     |                                     |                                 |
|           | Hispanic or Latino     | 403,212 (10.8%)                     | 216,309 (53.6%)                     | 185,332 (46.0%)                 |
|           | Not Hispanic or Latino | 3,324,055 (89.2%)                   | 1,421,179 (42.8%)                   | 1,307,035 (39.3%)               |
|           | Unknown                | -                                   | 624,552                             | 427,065                         |