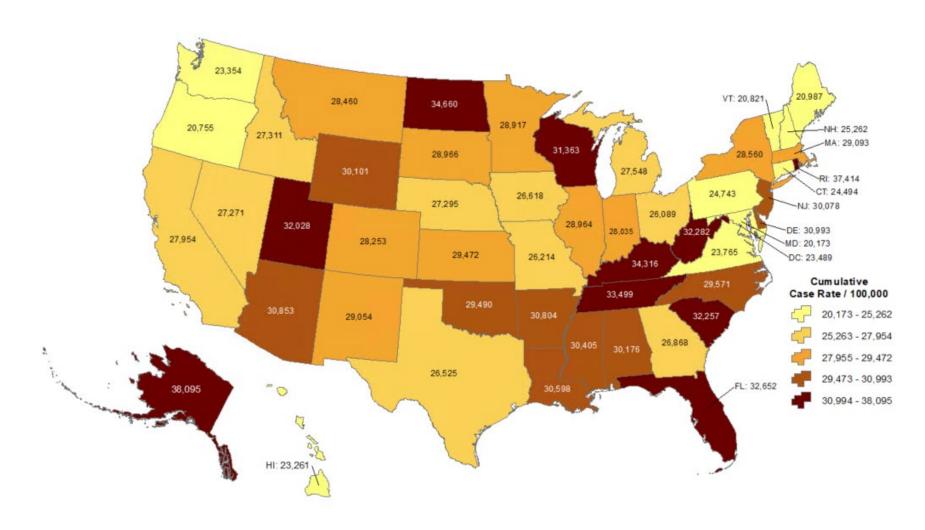

# OKLAHOMA IN COMPARISON Cumulative incidence of reported COVID-19 cases

Oklahoma ranks **20** (out of all States and DC) in the cumulative incidence (per 100,000 persons) of reported COVID-19 cases in the US.

Data from CDC. Available at <a href="https://www.cdc.gov/covid-data-tracker/index.html">https://www.cdc.gov/covid-data-tracker/index.html</a> Data as of August 29, 2022