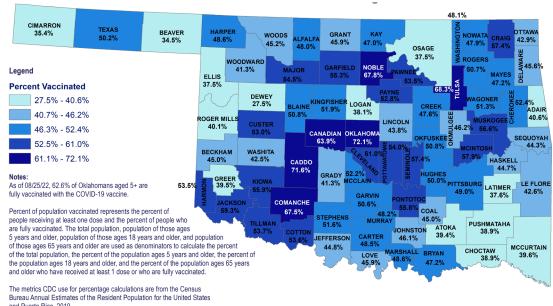

<sup>\*</sup>Includes state and federal administered doses.

Percent of 5+ Population with At Least 1 Dose-Oklahoma Counties

| County    | At Least 1<br>Dose (%) | County   | At Least 1<br>Dose (%) | County     | At Least 1<br>Dose (%) | County       | At Least 1<br>Dose (%) | County      | At Least 1<br>Dose (%) |
|-----------|------------------------|----------|------------------------|------------|------------------------|--------------|------------------------|-------------|------------------------|
| Adair     | 59.9%                  | Cotton   | 63.4%                  | Jackson    | 68.8%                  | McIntosh     | 66.4%                  | Roger Mills | 45.0%                  |
| Alfalfa   | 54.4%                  | Craig    | 72.2%                  | Jefferson  | 53.2%                  | Murray       | 56.1%                  | Rogers      | 59.8%                  |
| Atoka     | 44.8%                  | Creek    | 55.5%                  | Johnston   | 54.8%                  | Muskogee     | 72.1%                  | Seminole    | 68.3%                  |
| Beaver    | 41.4%                  | Custer   | 62.1%                  | Kay        | 55.6%                  | Noble        | 79.1%                  | Sequoyah    | 58.1%                  |
| Beckham   | 51.6%                  | Delaware | 58.3%                  | Kingfisher | 59.6%                  | Nowata       | 62.7%                  | Stephens    | 61.9%                  |
| Blaine    | 58.6%                  | Dewey    | 30.9%                  | Kiowa      | 64.3%                  | Okfuskee     | 56.9%                  | Texas       | 61.3%                  |
| Bryan     | 56.8%                  | Ellis    | 42.9%                  | Latimer    | 42.5%                  | Oklahoma     | 90.9%                  | Tillman     | 63.6%                  |
| Caddo     | 83.1%                  | Garfield | 65.1%                  | LeFlore    | 50.3%                  | Okmulgee     | 53.3%                  | Tulsa       | 83.9%                  |
| Canadian  | 79.1%                  | Garvin   | 59.2%                  | Lincoln    | 52.2%                  | Osage        | 45.3%                  | Wagoner     | 61.5%                  |
| Carter    | 59.4%                  | Grady    | 50.4%                  | Logan      | 45.8%                  | Ottawa       | 52.1%                  | Washington  | 61.8%                  |
| Cherokee  | 72.1%                  | Grant    | 53.2%                  | Love       | 56.4%                  | Pawnee       | 63.0%                  | Washita     | 50.1%                  |
| Choctaw   | 45.8%                  | Greer    | 45.1%                  | Major      | 60.7%                  | Payne        | 64.1%                  | Woods       | 52.8%                  |
| Cimarron  | 43.7%                  | Harmon   | 62.7%                  | Marshall   | 60.1%                  | Pittsburg    | 58.5%                  | Woodward    | 47.5%                  |
| Cleveland | 77.0%                  | Harper   | 54.3%                  | Mayes      | 58.3%                  | Pontotoc     | 67.6%                  |             |                        |
| Coal      | 51.1%                  | Haskell  | 52.1%                  | McClain    | 62.6%                  | Pottawatomie | 66.9%                  |             |                        |
| Comanche  | 82.5%                  | Hughes   | 58.3%                  | McCurtain  | 47.7%                  | Pushmataha   | 44.2%                  |             |                        |

Source: CDC COVID Data Tracker – COVID-19 Vaccinations in the United States and COVID-19 Integrated County View. Posted: 8/25/2022. The CDC has moved to weekly vaccine administration update that is released on Thursdays.

#### OKLAHOMA COVID-19 AT LEAST 1 DOSE COUNTY LEVEL VACCINE ADMINISTRATION FOR AGES 5+ AND 65+