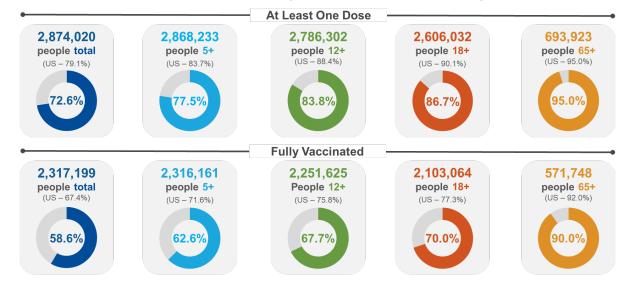

### COVID- 19 VACCINE DATA BY TOTAL AND KEY METRICS<sup>1</sup>

|                               | Aug 24 – Aug 30 | Total Number |
|-------------------------------|-----------------|--------------|
| Doses Administered            | 7,208           | 5,050,171    |
| At least 1 dose <sup>2</sup>  | 1,503           | 2,262,054    |
| Fully vaccinated <sup>3</sup> | 1,589           | 1,919,441    |

- 2. At least one does refers to individuals (ages 5 years+) receiving Pfizer and Moderna COVID-19 vaccines and/or receiving single shot of J&J/Janssen Vaccine.
- 3. Fully vaccinated refers to individuals (ages 5 years+) fully vaccinated after receiving either Pfizer and/or Moderna COVID-19 vaccines (both doses) and/or receiving single shot of J&J/Janssen Vaccine.

## COVID-19 VACCINATIONS IN OKLAHOMA - FEDERAL AND STATE, AS OF AUGUST 25, 2022

|                                                      | Count*    | Adult Rate per 100K |
|------------------------------------------------------|-----------|---------------------|
| Total Doses<br>Administered                          | 6,188,879 | 188,764             |
| Additional<br>doses<br>(booster/3rd)<br>Administered | 913,149   | N/A                 |

<sup>\*</sup>Includes state and federal administered doses.

Percent of 5+ Population with At Least 1 Dose-Oklahoma Counties

| County    | At Least 1<br>Dose (%) | County   | At Least 1<br>Dose (%) | County     | At Least 1<br>Dose (%) | County       | At Least 1<br>Dose (%) | County      | At Least 1<br>Dose (%) |
|-----------|------------------------|----------|------------------------|------------|------------------------|--------------|------------------------|-------------|------------------------|
| Adair     | 59.9%                  | Cotton   | 63.4%                  | Jackson    | 68.8%                  | McIntosh     | 66.4%                  | Roger Mills | 45.0%                  |
| Alfalfa   | 54.4%                  | Craig    | 72.2%                  | Jefferson  | 53.2%                  | Murray       | 56.1%                  | Rogers      | 59.8%                  |
| Atoka     | 44.8%                  | Creek    | 55.5%                  | Johnston   | 54.8%                  | Muskogee     | 72.1%                  | Seminole    | 68.3%                  |
| Beaver    | 41.4%                  | Custer   | 62.1%                  | Kay        | 55.6%                  | Noble        | 79.1%                  | Sequoyah    | 58.1%                  |
| Beckham   | 51.6%                  | Delaware | 58.3%                  | Kingfisher | 59.6%                  | Nowata       | 62.7%                  | Stephens    | 61.9%                  |
| Blaine    | 58.6%                  | Dewey    | 30.9%                  | Kiowa      | 64.3%                  | Okfuskee     | 56.9%                  | Texas       | 61.3%                  |
| Bryan     | 56.8%                  | Ellis    | 42.9%                  | Latimer    | 42.5%                  | Oklahoma     | 90.9%                  | Tillman     | 63.6%                  |
| Caddo     | 83.1%                  | Garfield | 65.1%                  | LeFlore    | 50.3%                  | Okmulgee     | 53.3%                  | Tulsa       | 83.9%                  |
| Canadian  | 79.1%                  | Garvin   | 59.2%                  | Lincoln    | 52.2%                  | Osage        | 45.3%                  | Wagoner     | 61.5%                  |
| Carter    | 59.4%                  | Grady    | 50.4%                  | Logan      | 45.8%                  | Ottawa       | 52.1%                  | Washington  | 61.8%                  |
| Cherokee  | 72.1%                  | Grant    | 53.2%                  | Love       | 56.4%                  | Pawnee       | 63.0%                  | Washita     | 50.1%                  |
| Choctaw   | 45.8%                  | Greer    | 45.1%                  | Major      | 60.7%                  | Payne        | 64.1%                  | Woods       | 52.8%                  |
| Cimarron  | 43.7%                  | Harmon   | 62.7%                  | Marshall   | 60.1%                  | Pittsburg    | 58.5%                  | Woodward    | 47.5%                  |
| Cleveland | 77.0%                  | Harper   | 54.3%                  | Mayes      | 58.3%                  | Pontotoc     | 67.6%                  |             |                        |
| Coal      | 51.1%                  | Haskell  | 52.1%                  | McClain    | 62.6%                  | Pottawatomie | 66.9%                  |             |                        |
| Comanche  | 82.5%                  | Hughes   | 58.3%                  | McCurtain  | 47.7%                  | Pushmataha   | 44.2%                  |             |                        |

Source: CDC COVID Data Tracker – COVID-19 Vaccinations in the United States and COVID-19 Integrated County View. Posted: 8/25/2022. The CDC has moved to weekly vaccine administration update that is released on Thursdays.