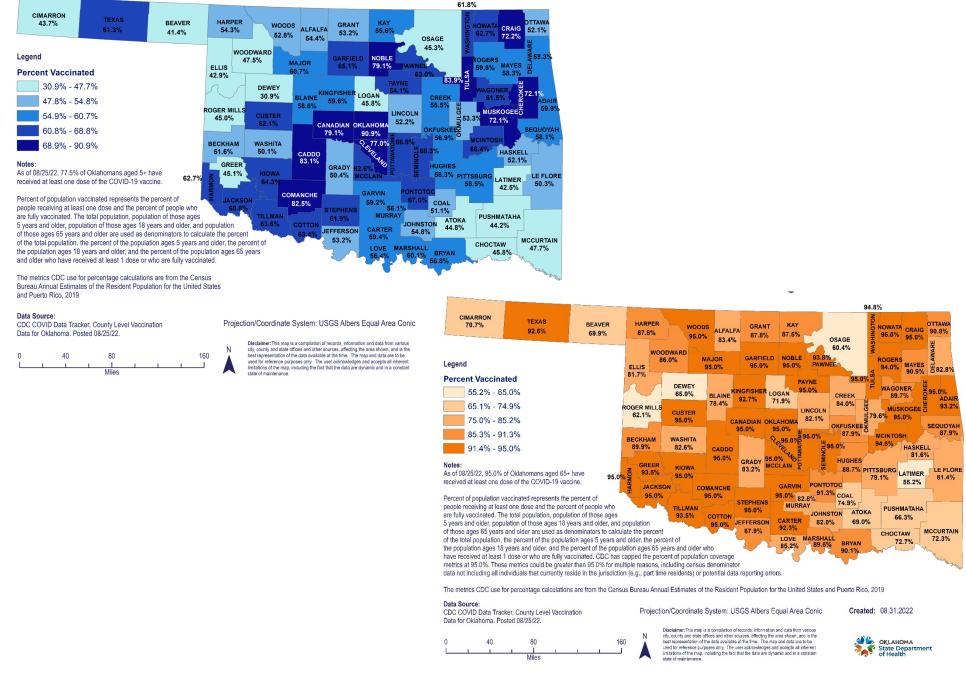

#### OKLAHOMA COVID-19 AT LEAST 1 DOSE COUNTY LEVEL VACCINE ADMINISTRATION FOR AGES 5+ AND 65+

#### OKLAHOMA COVID-19 FULLY VACCINATED COUNTY LEVEL VACCINE ADMINISTRATION FOR AGES 5+ AND 65+

and Puerto Rico, 2019

#### Data Source: CDC COVID Data Tracker, County Level Vaccination

Data for Oklahoma, Posted 08/25/22.

160

Projection/Coordinate System: USGS Albers Equal Area Conic

Disclaimer: This map is a compilation of records, information and data from various city, county and state offices and other sources, affecting the area shown, and is the best representation of the data available at the time. The map and data are to be used for reference purposes only. The user acknowledges and accepts all inherent limitations of the map, including the fact that the data are dynamic and in a constant

The metrics CDC use for percentage calculations are from the Census Bureau Annual Estimates of the Resident Population for the United States and Puerto Rico, 2019

CDC COVID Data Tracker, County Level Vaccination Data for Oklahoma. Posted 08/25/22.

Data Source:

Projection/Coordinate System: USGS Albers Equal Area Conic

Created: 08.31.2022 OKLAHOMA

State Department of Health