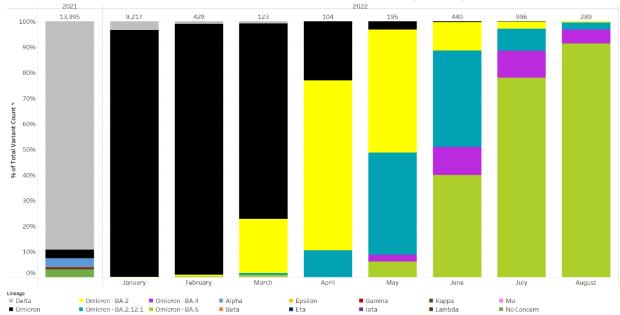

## **COVID-19 VARIANT STRAINS SEQUENCED\***

Variant Proportions by Region, Dates of Specimen Collection: August 2, 2022 - August 11, 2022, (N=203):

Monthly Proportion of Variant Lineages, Oklahoma, January 1, 2021 - August 23, 2022 (N=25,788)

Note: Data presented represent samples sequenced by the Oklahoma Public Health Lab (PHL) or other Reference Labs that reported the results to the OSDH. The PHL sequences all samples which are received and that meet necessary sample collection and specimen quality requirements. As additional samples are sequenced, these percentages may change.