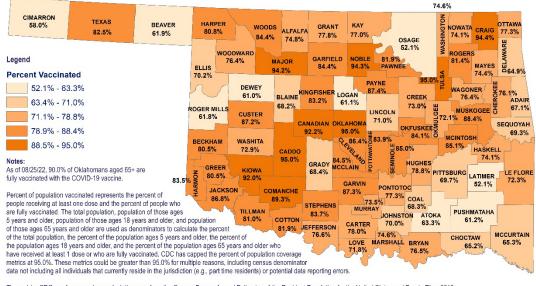

#### OKLAHOMA COVID-19 AT LEAST 1 DOSE COUNTY LEVEL VACCINE ADMINISTRATION FOR AGES 5+ AND 65+

#### OKLAHOMA COVID-19 FULLY VACCINATED COUNTY LEVEL VACCINE ADMINISTRATION FOR AGES 5+ AND 65+

and Puerto Rico, 2019

#### Data Source: CDC COVID Data Tracker, County Level Vaccination

Data for Oklahoma, Posted 08/25/22.

160

Projection/Coordinate System: USGS Albers Equal Area Conic

Disclaimer: This map is a compilation of records, information and data from various city, county and state offices and other sources, affecting the area shown, and is the best representation of the data available at the time. The map and data are to be used for reference purposes only. The user acknowledges and accepts all inherent limitations of the map, including the fact that the data are dynamic and in a constant

The metrics CDC use for percentage calculations are from the Census Bureau Annual Estimates of the Resident Population for the United States and Puerto Rico, 2019

CDC COVID Data Tracker, County Level Vaccination Data for Oklahoma. Posted 08/25/22.

Data Source:

Projection/Coordinate System: USGS Albers Equal Area Conic

Created: 08.31.2022 OKLAHOMA

State Department of Health