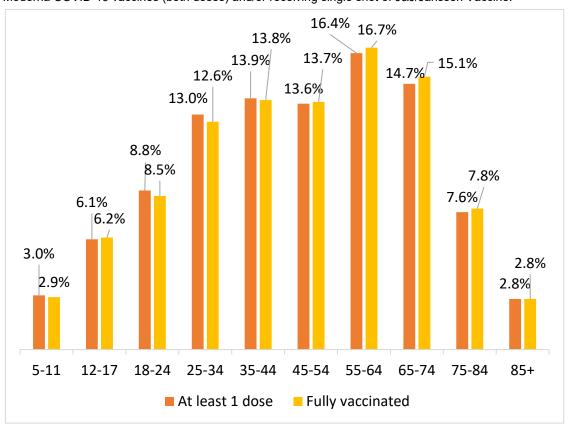

#### STATE ADMINISTERED COVID- 19 VACCINATION DEMOGRAPHICS\*

|           |                        | Total Population<br>≥5 years of age | People who received at least 1 dose | People who are fully vaccinated |
|-----------|------------------------|-------------------------------------|-------------------------------------|---------------------------------|
| Oklahoma  |                        | 3,727,267                           | 2,262,054 (60.7%)                   | 1,919,441 (51.5%)               |
| Gender    |                        |                                     |                                     |                                 |
|           | Male                   | 1,841,326 (49.4%)                   | 1,052,647 (57.2%)                   | 885,529 (48.1%)                 |
|           | Female                 | 1,885,941 (50.6%)                   | 1,206,329 (64.0%)                   | 1,031,957 (54.7%)               |
|           | Unknown                | ,                                   | 3,064                               | 1,946                           |
| Age group |                        |                                     |                                     |                                 |
|           | 5-11                   | 376,571 (10.1%)                     | 68,544 (18.2%)                      | 55,485 (14.7%)                  |
|           | 12-17                  | 323,433 (8.7%)                      | 137,208 (42.4%)                     | 118,250 (36.6%)                 |
|           | 18-24                  | 381,974 (10.2%)                     | 199,188 (52.1%)                     | 162,730 (42.6%)                 |
|           | 25-34                  | 545,036 (14.6%)                     | 292,493 (53.7%)                     | 241,037 (44.2%)                 |
|           | 35-44                  | 505,948 (13.6%)                     | 314,134 (62.1%)                     | 264,749 (52.3%)                 |
|           | 45-54                  | 451,176 (12.1%)                     | 307,729 (68.2%)                     | 262,345 (58.1%)                 |
|           | 55-64                  | 489,970 (13.1%)                     | 370,835 (75.7%)                     | 320,166 (65.3%)                 |
|           | 65-74                  | 380,547 (10.2%)                     | 332,720 (87.4%)                     | 290,064 (76.2%)                 |
|           | 75-84                  | 197,625 (5.3%)                      | 171,288 (86.7%)                     | 148,715 (75.3%)                 |
|           | 85+                    | 74,987 (2.0%)                       | 62,127 (82.9%)                      | 52,927 (70.6%)                  |
| Race      |                        |                                     |                                     |                                 |
|           | White                  | 2,889,695 (77.5%)                   | 1,383,068 (47.9%)                   | 1,248,260 (43.2%)               |
|           | Black                  | 330,151 (8.9%)                      | 131,028 (39.7%)                     | 114,345 (34.6%)                 |
|           | Asian/PI               | 107,435 (2.9%)                      | 77,982 (72.6%)                      | 67,985 (63.3%)                  |
|           | American Indian        | 399,986 (10.7%)                     | 145,497 (36.4%)                     | 118,424 (29.6%)                 |
|           | Other                  | -                                   | 101,142                             | 81,832                          |
|           | Unknown                | -                                   | 423,323                             | 288,586                         |
| Ethnicity |                        |                                     |                                     |                                 |
|           | Hispanic or Latino     | 403,212 (10.8%)                     | 216,309 (53.6%)                     | 185,332 (46.0%)                 |
|           | Not Hispanic or Latino | 3,324,055 (89.2%)                   | 1,421,179 (42.8%)                   | 1,307,035 (39.3%)               |
|           | Unknown                | -                                   | 624,552                             | 427,065                         |