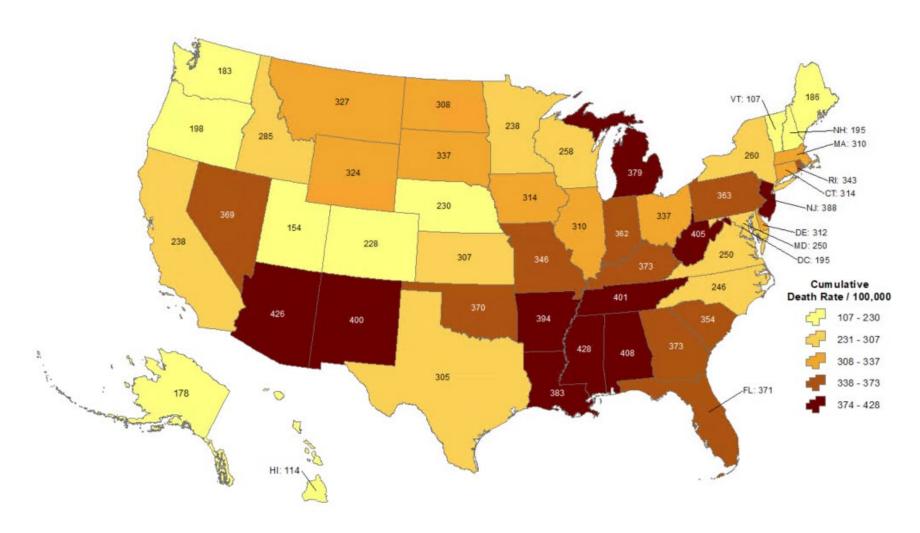

## **Cumulative death rate of reported COVID-19 cases**

Oklahoma ranks 14 (out of all States and DC) in the cumulative death rate (per 100,000 persons) of reported COVID-19 cases in the US.

Data from CDC. Available at <a href="https://www.cdc.gov/covid-data-tracker/index.html">https://www.cdc.gov/covid-data-tracker/index.html</a> Data as of August 29, 2022