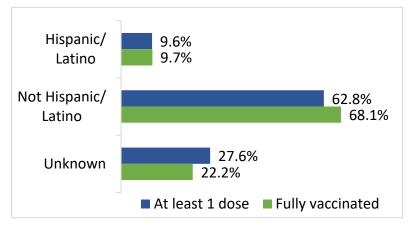

#### STATE ADMINISTERED COVID- 19 VACCINATION DEMOGRAPHICS\*

|           |                        | Total Population<br>≥5 years of age | People who received at least 1 dose | People who are fully vaccinated |
|-----------|------------------------|-------------------------------------|-------------------------------------|---------------------------------|
| Oklahoma  |                        | 3,727,267                           | 2,262,054 (60.7%)                   | 1,919,441 (51.5%)               |
| Gender    |                        |                                     |                                     |                                 |
|           | Male                   | 1,841,326 (49.4%)                   | 1,052,647 (57.2%)                   | 885,529 (48.1%)                 |
|           | Female                 | 1,885,941 (50.6%)                   | 1,206,329 (64.0%)                   | 1,031,957 (54.7%)               |
|           | Unknown                | ,                                   | 3,064                               | 1,946                           |
| Age group |                        |                                     |                                     |                                 |
|           | 5-11                   | 376,571 (10.1%)                     | 68,544 (18.2%)                      | 55,485 (14.7%)                  |
|           | 12-17                  | 323,433 (8.7%)                      | 137,208 (42.4%)                     | 118,250 (36.6%)                 |
|           | 18-24                  | 381,974 (10.2%)                     | 199,188 (52.1%)                     | 162,730 (42.6%)                 |
|           | 25-34                  | 545,036 (14.6%)                     | 292,493 (53.7%)                     | 241,037 (44.2%)                 |
|           | 35-44                  | 505,948 (13.6%)                     | 314,134 (62.1%)                     | 264,749 (52.3%)                 |
|           | 45-54                  | 451,176 (12.1%)                     | 307,729 (68.2%)                     | 262,345 (58.1%)                 |
|           | 55-64                  | 489,970 (13.1%)                     | 370,835 (75.7%)                     | 320,166 (65.3%)                 |
|           | 65-74                  | 380,547 (10.2%)                     | 332,720 (87.4%)                     | 290,064 (76.2%)                 |
|           | 75-84                  | 197,625 (5.3%)                      | 171,288 (86.7%)                     | 148,715 (75.3%)                 |
|           | 85+                    | 74,987 (2.0%)                       | 62,127 (82.9%)                      | 52,927 (70.6%)                  |
| Race      |                        |                                     |                                     |                                 |
|           | White                  | 2,889,695 (77.5%)                   | 1,383,068 (47.9%)                   | 1,248,260 (43.2%)               |
|           | Black                  | 330,151 (8.9%)                      | 131,028 (39.7%)                     | 114,345 (34.6%)                 |
|           | Asian/PI               | 107,435 (2.9%)                      | 77,982 (72.6%)                      | 67,985 (63.3%)                  |
|           | American Indian        | 399,986 (10.7%)                     | 145,497 (36.4%)                     | 118,424 (29.6%)                 |
|           | Other                  | -                                   | 101,142                             | 81,832                          |
|           | Unknown                | -                                   | 423,323                             | 288,586                         |
| Ethnicity |                        |                                     |                                     |                                 |
|           | Hispanic or Latino     | 403,212 (10.8%)                     | 216,309 (53.6%)                     | 185,332 (46.0%)                 |
|           | Not Hispanic or Latino | 3,324,055 (89.2%)                   | 1,421,179 (42.8%)                   | 1,307,035 (39.3%)               |
|           | Unknown                | -                                   | 624,552                             | 427,065                         |