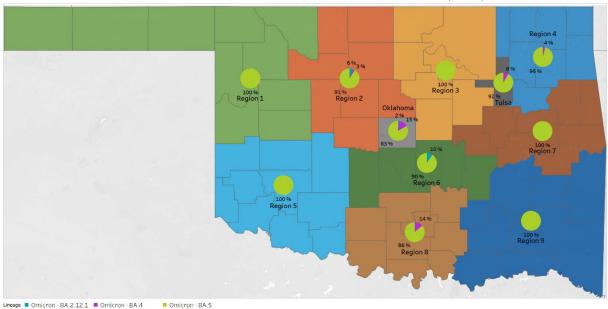

## **COVID-19 VARIANT STRAINS SEQUENCED\***

Variant Proportions by Region, Dates of Specimen Collection: August 2, 2022 - August 11, 2022, (N=203):

Monthly Proportion of Variant Lineages, Oklahoma, January 1, 2021 - August 23, 2022 (N=25,788)

Note: Data presented represent samples sequenced by the Oklahoma Public Health Lab (PHL) or other Reference Labs that reported the results to the OSDH. The PHL sequences all samples which are received and that meet necessary sample collection and specimen quality requirements. As additional samples are sequenced, these percentages may change.