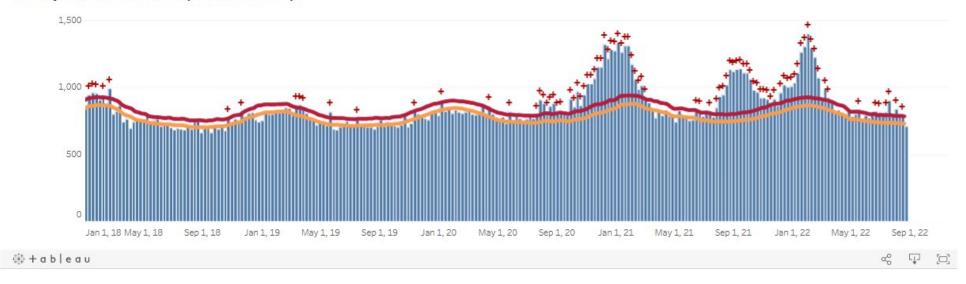

## **OKLAHOMA EXCESS DEATH ANALYSIS**

- indicates observed count above threshold
   Predicted number of deaths from all causes
   average expected number of deaths
   upper bound threshold for excess deaths
- Weekly number of deaths (from all causes)

Figure notes: Contains data up to the week-ending date of August 20, 2022. Data in recent weeks are incomplete. Only 60% of the death records are submitted to NCHS within 10 days of the date of death, and completeness varies by jurisdiction.

Source: CDC, National Center for Health Statistics, <a href="https://www.cdc.gov/nchs/nvss/vsrr/covid19/excess">https://www.cdc.gov/nchs/nvss/vsrr/covid19/excess</a> deaths.htm#dashboard, accessed August 31, 2022