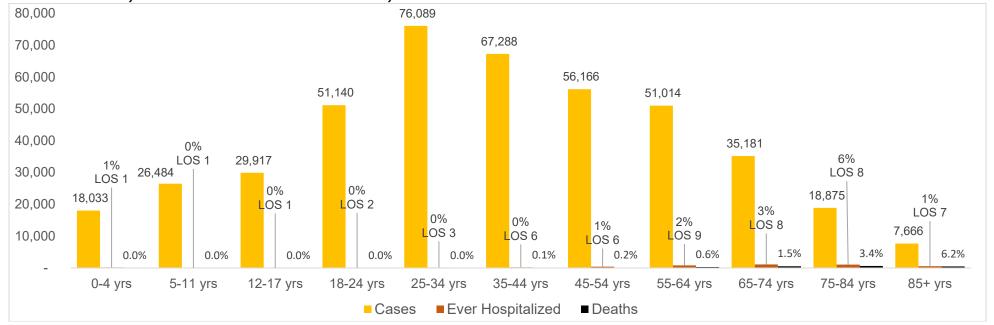

## 2022 CASES, PERCENT HOSPITALIZED, AVERAGE LENGTH OF STAY AND DEATHS BY AGE GROUP