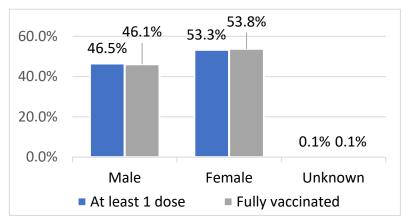

#### STATE ADMINISTERED COVID- 19 VACCINATION DEMOGRAPHICS\*

|           |                        | Total Population<br>≥5 years of age | People who received at least 1 dose | People who are fully vaccinated |
|-----------|------------------------|-------------------------------------|-------------------------------------|---------------------------------|
| Oklahoma  |                        | 3,727,267                           | 2,262,054 (60.7%)                   | 1,919,441 (51.5%)               |
| Gender    |                        |                                     |                                     |                                 |
|           | Male                   | 1,841,326 (49.4%)                   | 1,052,647 (57.2%)                   | 885,529 (48.1%)                 |
|           | Female                 | 1,885,941 (50.6%)                   | 1,206,329 (64.0%)                   | 1,031,957 (54.7%)               |
|           | Unknown                | ,                                   | 3,064                               | 1,946                           |
| Age group |                        |                                     |                                     |                                 |
|           | 5-11                   | 376,571 (10.1%)                     | 68,544 (18.2%)                      | 55,485 (14.7%)                  |
|           | 12-17                  | 323,433 (8.7%)                      | 137,208 (42.4%)                     | 118,250 (36.6%)                 |
|           | 18-24                  | 381,974 (10.2%)                     | 199,188 (52.1%)                     | 162,730 (42.6%)                 |
|           | 25-34                  | 545,036 (14.6%)                     | 292,493 (53.7%)                     | 241,037 (44.2%)                 |
|           | 35-44                  | 505,948 (13.6%)                     | 314,134 (62.1%)                     | 264,749 (52.3%)                 |
|           | 45-54                  | 451,176 (12.1%)                     | 307,729 (68.2%)                     | 262,345 (58.1%)                 |
|           | 55-64                  | 489,970 (13.1%)                     | 370,835 (75.7%)                     | 320,166 (65.3%)                 |
|           | 65-74                  | 380,547 (10.2%)                     | 332,720 (87.4%)                     | 290,064 (76.2%)                 |
|           | 75-84                  | 197,625 (5.3%)                      | 171,288 (86.7%)                     | 148,715 (75.3%)                 |
|           | 85+                    | 74,987 (2.0%)                       | 62,127 (82.9%)                      | 52,927 (70.6%)                  |
| Race      |                        |                                     |                                     |                                 |
|           | White                  | 2,889,695 (77.5%)                   | 1,383,068 (47.9%)                   | 1,248,260 (43.2%)               |
|           | Black                  | 330,151 (8.9%)                      | 131,028 (39.7%)                     | 114,345 (34.6%)                 |
|           | Asian/PI               | 107,435 (2.9%)                      | 77,982 (72.6%)                      | 67,985 (63.3%)                  |
|           | American Indian        | 399,986 (10.7%)                     | 145,497 (36.4%)                     | 118,424 (29.6%)                 |
|           | Other                  | -                                   | 101,142                             | 81,832                          |
|           | Unknown                | -                                   | 423,323                             | 288,586                         |
| Ethnicity |                        |                                     |                                     |                                 |
|           | Hispanic or Latino     | 403,212 (10.8%)                     | 216,309 (53.6%)                     | 185,332 (46.0%)                 |
|           | Not Hispanic or Latino | 3,324,055 (89.2%)                   | 1,421,179 (42.8%)                   | 1,307,035 (39.3%)               |
|           | Unknown                | -                                   | 624,552                             | 427,065                         |