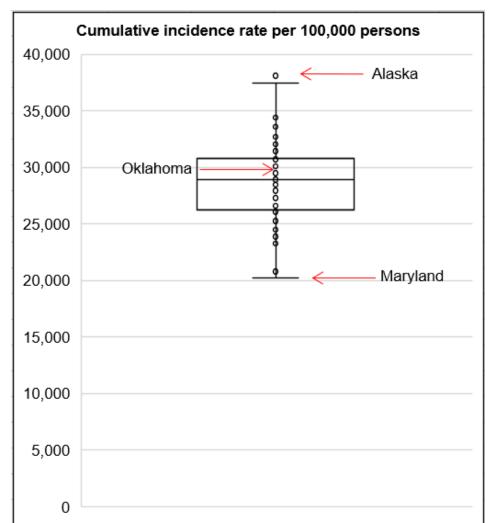

# OKLAHOMA IN COMPARISON Cumulative incidence of reported COVID-19 cases

Oklahoma ranks **20** (out of all States and DC) in the cumulative incidence (per 100,000 persons) of reported COVID-19 cases in the US.

Data from CDC. Available at <a href="https://www.cdc.gov/covid-data-tracker/index.html">https://www.cdc.gov/covid-data-tracker/index.html</a> Data as of August 29, 2022