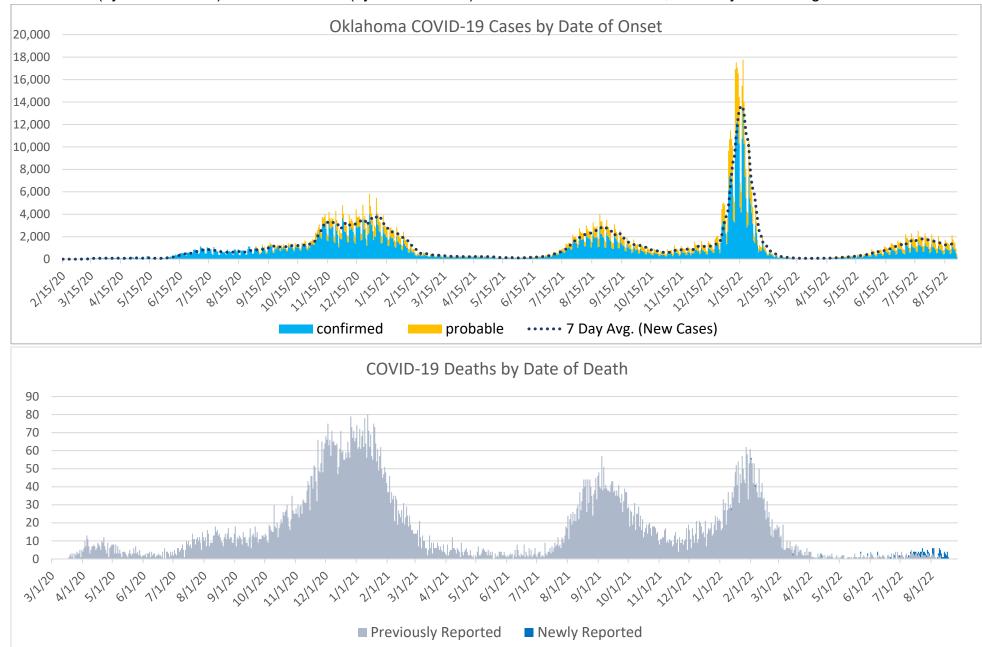

#### **CASES AND DEATHS**

New cases (by date of onset) and new deaths (by date of death) of COVID-19 in Oklahoma, February 2020 - August 2022

Please note the different axes for new cases (top—from 0 to 20,000 for new cases) and new deaths (bottom—from 0 to 90 for new deaths).