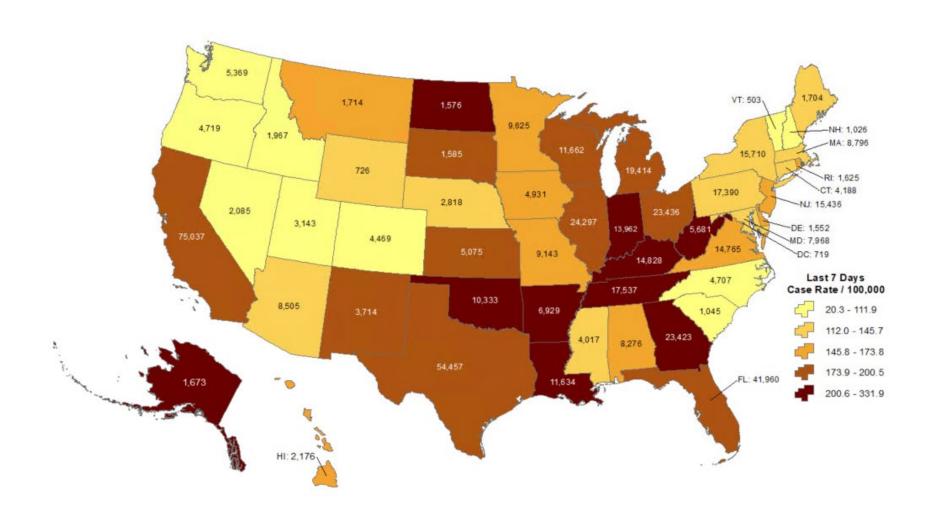

## **Cumulative incidence of reported COVID-19 cases in last 7 days**

Oklahoma ranks 3 (out of all States and DC) in the cumulative incidence (per 100,000 persons) of reported COVID-19 cases in the last 7 days.

Data from CDC. Available at <a href="https://www.cdc.gov/covid-data-tracker/index.html">https://www.cdc.gov/covid-data-tracker/index.html</a> Data as of August 29, 2022

NOTE: Totals per 100,000 people in the last 7 days are calculated as the 7-day moving average of new cases or deaths (July 19, 2022 + 6 preceding days divided by 7) per 100,000 people using the U.S. Census Bureau, 2019.