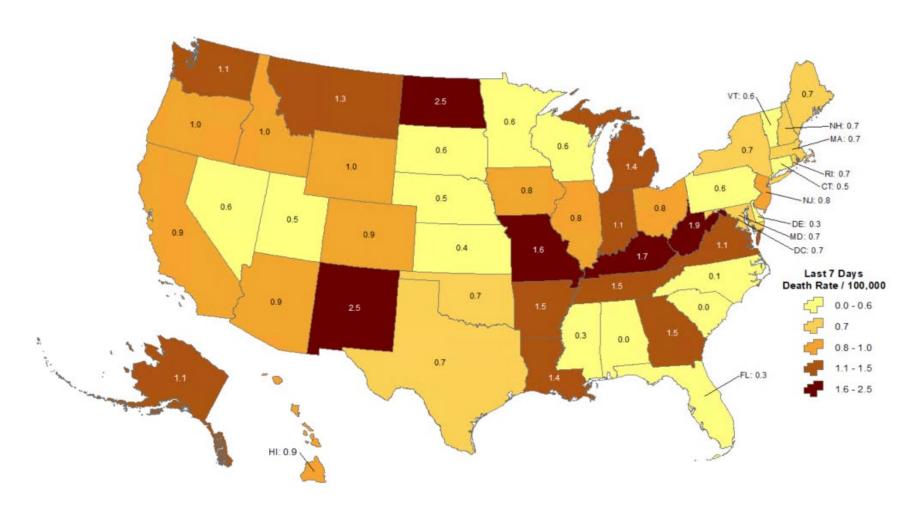

## Cumulative death rate of reported COVID-19 cases in last 7 days

Oklahoma ranks 33 (out of all States and DC) in the cumulative death rate (per 100,000 persons) of reported COVID-19 cases in the last 7 days.

Data from CDC. Available at <a href="https://www.cdc.gov/covid-data-tracker/index.html">https://www.cdc.gov/covid-data-tracker/index.html</a>: Data as of August 29, 2022

NOTE: Totals per 100,000 people in the last 7 days are calculated as the 7-day moving average of new cases or deaths (July 19, 2022 + 6 preceding days divided by 7) per 100,000 people using the U.S. Census Bureau, 2019.