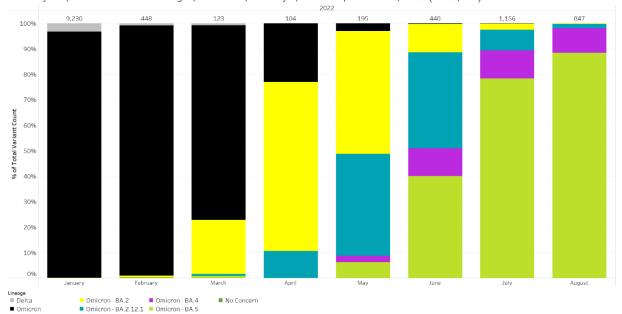

## **COVID-19 VARIANT STRAINS SEQUENCED\***

Variant Proportions by Region, Dates of Specimen Collection: August 21, 2022 - August 30, 2022, (N=198):

Monthly Proportion of Variant Lineages, Oklahoma, January 1, 2022 - September 12, 2022 (N=12,543)

Note: Data presented represent samples sequenced by the Oklahoma Public Health Lab (PHL) or other Reference Labs that reported the results to the OSDH. The PHL sequences all samples which are received and that meet necessary sample collection and specimen quality requirements. As additional samples are sequenced, these percentages may change.