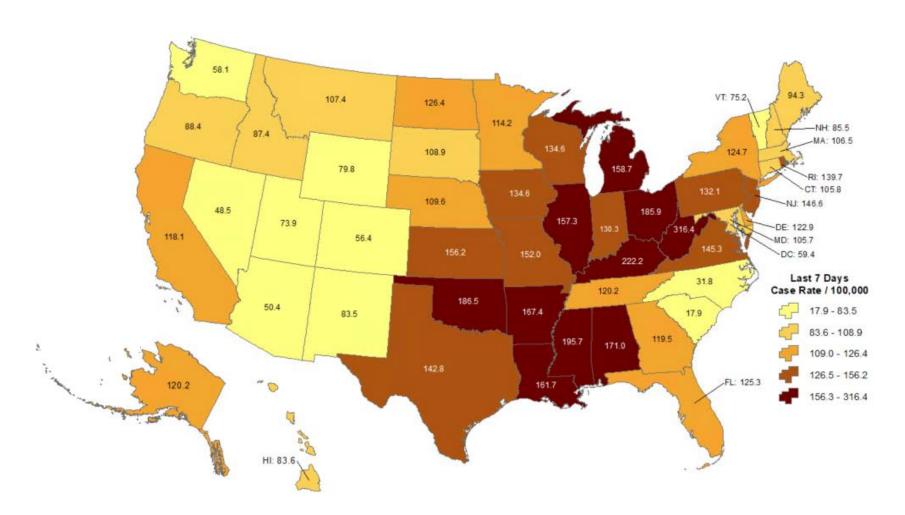

## **Cumulative incidence of reported COVID-19 cases in last 7 days**

Oklahoma ranks 4 (out of all States and DC) in the cumulative incidence (per 100,000 persons) of reported COVID-19 cases in the last 7 days.

Data from CDC. Available at <a href="https://www.cdc.gov/covid-data-tracker/index.html">https://www.cdc.gov/covid-data-tracker/index.html</a> Data as of September 12, 2022

NOTE: Totals per 100,000 people in the last 7 days are calculated as the 7-day moving average of new cases or deaths (July 19, 2022 + 6 preceding days divided by 7) per 100,000 people using the U.S. Census Bureau, 2019.