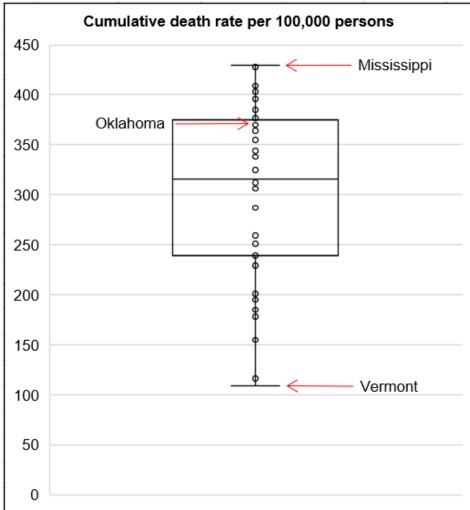

## **Cumulative death rate of reported COVID-19 cases**

Oklahoma ranks 14 (out of all States and DC) in the cumulative death rate (per 100,000 persons) of reported COVID-19 cases in the US.

Data from CDC. Available at <a href="https://www.cdc.gov/covid-data-tracker/index.html">https://www.cdc.gov/covid-data-tracker/index.html</a> Data as of September 12, 2022

## Cumulative incidence and cumulative death rate of reported COVID-19 cases

Interpretation: Oklahoma has cumulative incidence rate that is **between the 50<sup>th</sup> and 75<sup>th</sup> percentile** of the US and cumulative death rate that is **just below the 75<sup>th</sup> percentile** for the US.