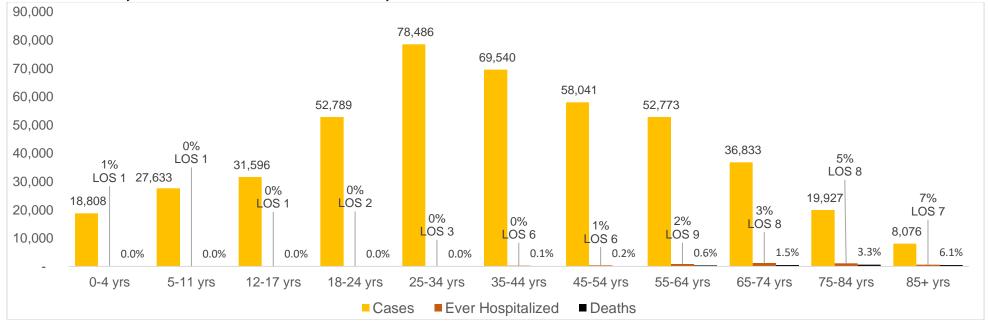

## **DEMOGRAPHIC INFORMATION FOR 2022 CASES AS OF SEPTEMBER 14, 2022**

|                                  | Case    |                  |       | aths                | 2022                        | 2022           |  |
|----------------------------------|---------|------------------|-------|---------------------|-----------------------------|----------------|--|
|                                  | count   | (%) <sup>1</sup> | cour  | nt (%) <sup>1</sup> | Incidence Rate <sup>2</sup> | Mortality Rate |  |
| Oklahoma                         | 454,5   | 454,551          |       | 210                 | 11,418.6                    | 55.5           |  |
| Gender                           |         |                  |       |                     |                             |                |  |
| Male                             | 198,560 | (43.7)           | 1,236 | (55.9)              | 10,073.1                    | 62.7           |  |
| Female                           | 255,991 | (56.3)           | 974   | (44.1)              | 12,738.4                    | 48.5           |  |
| Unknown                          | 0       | (0.0)            | 0     | (0.0)               |                             |                |  |
| Age group                        |         |                  |       |                     |                             |                |  |
| Under 1- 4                       | 18,808  | (4.1)            | 3     | (0.1)               | 7,418.9                     | 1.2            |  |
| 5-11                             | 27,633  | (6.1)            | 1     | (0.0)               | 7,338.1                     | 0.3            |  |
| 12-17                            | 31,596  | (7.0)            | 0     | (0.0)               | 9,768.9                     | 0.0            |  |
| 18-24                            | 52,789  | (11.6)           | 4     | (0.2)               | 13,820.1                    | 1.0            |  |
| 25-34                            | 78,486  | (17.3)           | 16    | (0.7)               | 14,400.1                    | 2.9            |  |
| 35-44                            | 69,540  | (15.3)           | 56    | (2.5)               | 13,744.5                    | 11.1           |  |
| 45-54                            | 58,041  | (12.8)           | 128   | (5.8)               | 12,864.4                    | 28.4           |  |
| 55-64                            | 52,773  | (11.6)           | 322   | (14.6)              | 10,770.7                    | 65.7           |  |
| 65-74                            | 36,833  | (8.1)            | 535   | (24.2)              | 9,679.0                     | 140.6          |  |
| 75-84                            | 19,927  | (4.4)            | 656   | (29.7)              | 10,083.2                    | 331.9          |  |
| 85+                              | 8,076   | (1.8)            | 489   | (22.1)              | 10,769.9                    | 652.1          |  |
| Unknown                          | 49      | (0.0)            | 0     | (0.0)               |                             |                |  |
| Race                             |         |                  |       |                     |                             |                |  |
| American Indian or Alaska Native | 55,432  | (12.2)           | 110   | (5.0)               | 14,505.1                    | 28.8           |  |
| Asian or Pacific Islander        | 6,560   | (1.4)            | 14    | (0.6)               | 6,234.7                     | 13.3           |  |
| Black or African American        | 27,049  | (6.0)            | 107   | (4.8)               | 8,719.6                     | 34.5           |  |
| At Least 2 or More Races         | 1,019   | (0.2)            | 1     | (0.0)               | 395.9                       | 0.4            |  |
| White                            | 220,702 | (48.6)           | 1,326 | (60.0)              | 7,543.3                     | 45.3           |  |
| Unknown/Other                    | 143,789 | (31.6)           | 652   | (29.5)              |                             |                |  |
| Ethnicity                        |         | -                |       | -                   |                             |                |  |
| Hispanic or Latino               | 27,281  | (6.0)            | 52    | (2.4)               | 6,029.1                     | 11.5           |  |
| Not Hispanic or Latino           | 243,585 | (53.6)           | 1,167 | (52.8)              | 6,903.8                     | 33.1           |  |
| Unknown/Other                    | 183,685 | (40.4)           | 991   | (44.8)              |                             |                |  |

<sup>1.</sup> Percentages may not add up to 100 due to rounding. 2. Rate per 100,000 population based on 2020 Census Population data.

## 2022 CASES, PERCENT HOSPITALIZED, AVERAGE LENGTH OF STAY AND DEATHS BY AGE GROUP