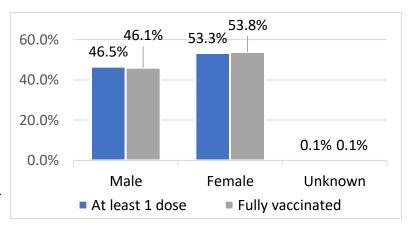

### STATE ADMINISTERED COVID- 19 VACCINATION DEMOGRAPHICS\*

|           |                        | Total Population<br>≥5 years of age | People who received<br>at least 1 dose | People who are fully<br>vaccinated |
|-----------|------------------------|-------------------------------------|----------------------------------------|------------------------------------|
| Oklahoma  |                        | 3,727,267                           | 2,266,006 (60.8%)                      | 1,922,974 (51.6%)                  |
| Gender    |                        |                                     |                                        |                                    |
|           | Male                   | 1,841,326 (49.4%)                   | 1,054,491 (57.3%)                      | 887,176 (48.2%)                    |
|           | Female                 | 1,885,941 (50.6%)                   | 1,208,417 (64.1%)                      | 1,033,844 (54.8%)                  |
|           | Unknown                |                                     | 3,064                                  | 1,946                              |
| Age group |                        |                                     |                                        |                                    |
|           | 5-11                   | 376,571 (10.1%)                     | 69,130 (18.4%)                         | 56,017 (14.9%)                     |
|           | 12-17                  | 323,433 (8.7%)                      | 137,497 (42.5%)                        | 118,494 (36.6%)                    |
|           | 18-24                  | 381,974 (10.2%)                     | 199,625 (52.3%)                        | 163,046 (42.7%)                    |
|           | 25-34                  | 545,036 (14.6%)                     | 292,922 (53.7%)                        | 241,430 (44.3%)                    |
|           | 35-44                  | 505,948 (13.6%)                     | 314,502 (62.2%)                        | 265,059 (52.4%)                    |
|           | 45-54                  | 451,176 (12.1%)                     | 308,015 (68.3%)                        | 262,598 (58.2%)                    |
|           | 55-64                  | 489,970 (13.1%)                     | 371,098 (75.7%)                        | 320,451 (65.4%)                    |
|           | 65-74                  | 380,547 (10.2%)                     | 332,983 (87.5%)                        | 290,299 (76.3%)                    |
|           | 75-84                  | 197,625 (5.3%)                      | 171,416 (86.7%)                        | 148,833 (75.3%)                    |
|           | 85+                    | 74,987 (2.0%)                       | 62,159 (82.9%)                         | 52,966 (70.6%)                     |
| Race      |                        |                                     |                                        |                                    |
|           | White                  | 2,889,695 (77.5%)                   | 1,385,062 (47.9%)                      | 1,250,333 (43.3%)                  |
|           | Black                  | 330,151 (8.9%)                      | 131,391 (39.8%)                        | 114,636 (34.7%)                    |
|           | Asian/PI               | 107,435 (2.9%)                      | 78,146 (72.7%)                         | 68,163 (63.4%)                     |
|           | American Indian        | 399,986 (10.7%)                     | 145,762 (36.4%)                        | 118,647 (29.7%)                    |
|           | Other                  | -                                   | 101,431                                | 82,116                             |
|           | Unknown                | -                                   | 424,180                                | 289,071                            |
| Ethnicity |                        |                                     |                                        |                                    |
| -         | Hispanic or Latino     | 403,212 (10.8%)                     | 216,905 (53.8%)                        | 185,797 (46.1%)                    |
|           | Not Hispanic or Latino | 3,324,055 (89.2%)                   | 1,423,385 (42.8%)                      | 1,309,360 (39.4%)                  |
|           | Unknown                | -                                   | 625,682                                | 427,809                            |