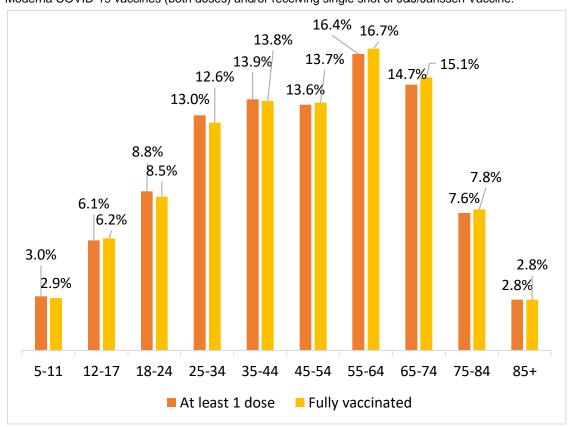

### STATE ADMINISTERED COVID- 19 VACCINATION DEMOGRAPHICS\*

|           |                        | Total Population<br>≥5 years of age | People who received<br>at least 1 dose | People who are fully<br>vaccinated |
|-----------|------------------------|-------------------------------------|----------------------------------------|------------------------------------|
| Oklahoma  |                        | 3,727,267                           | 2,266,006 (60.8%)                      | 1,922,974 (51.6%)                  |
| Gender    |                        |                                     |                                        |                                    |
|           | Male                   | 1,841,326 (49.4%)                   | 1,054,491 (57.3%)                      | 887,176 (48.2%)                    |
|           | Female                 | 1,885,941 (50.6%)                   | 1,208,417 (64.1%)                      | 1,033,844 (54.8%)                  |
|           | Unknown                |                                     | 3,064                                  | 1,946                              |
| Age group |                        |                                     |                                        |                                    |
|           | 5-11                   | 376,571 (10.1%)                     | 69,130 (18.4%)                         | 56,017 (14.9%)                     |
|           | 12-17                  | 323,433 (8.7%)                      | 137,497 (42.5%)                        | 118,494 (36.6%)                    |
|           | 18-24                  | 381,974 (10.2%)                     | 199,625 (52.3%)                        | 163,046 (42.7%)                    |
|           | 25-34                  | 545,036 (14.6%)                     | 292,922 (53.7%)                        | 241,430 (44.3%)                    |
|           | 35-44                  | 505,948 (13.6%)                     | 314,502 (62.2%)                        | 265,059 (52.4%)                    |
|           | 45-54                  | 451,176 (12.1%)                     | 308,015 (68.3%)                        | 262,598 (58.2%)                    |
|           | 55-64                  | 489,970 (13.1%)                     | 371,098 (75.7%)                        | 320,451 (65.4%)                    |
|           | 65-74                  | 380,547 (10.2%)                     | 332,983 (87.5%)                        | 290,299 (76.3%)                    |
|           | 75-84                  | 197,625 (5.3%)                      | 171,416 (86.7%)                        | 148,833 (75.3%)                    |
|           | 85+                    | 74,987 (2.0%)                       | 62,159 (82.9%)                         | 52,966 (70.6%)                     |
| Race      |                        |                                     |                                        |                                    |
|           | White                  | 2,889,695 (77.5%)                   | 1,385,062 (47.9%)                      | 1,250,333 (43.3%)                  |
|           | Black                  | 330,151 (8.9%)                      | 131,391 (39.8%)                        | 114,636 (34.7%)                    |
|           | Asian/PI               | 107,435 (2.9%)                      | 78,146 (72.7%)                         | 68,163 (63.4%)                     |
|           | American Indian        | 399,986 (10.7%)                     | 145,762 (36.4%)                        | 118,647 (29.7%)                    |
|           | Other                  | -                                   | 101,431                                | 82,116                             |
|           | Unknown                | -                                   | 424,180                                | 289,071                            |
| Ethnicity |                        |                                     |                                        |                                    |
| -         | Hispanic or Latino     | 403,212 (10.8%)                     | 216,905 (53.8%)                        | 185,797 (46.1%)                    |
|           | Not Hispanic or Latino | 3,324,055 (89.2%)                   | 1,423,385 (42.8%)                      | 1,309,360 (39.4%)                  |
|           | Unknown                | -                                   | 625,682                                | 427,809                            |