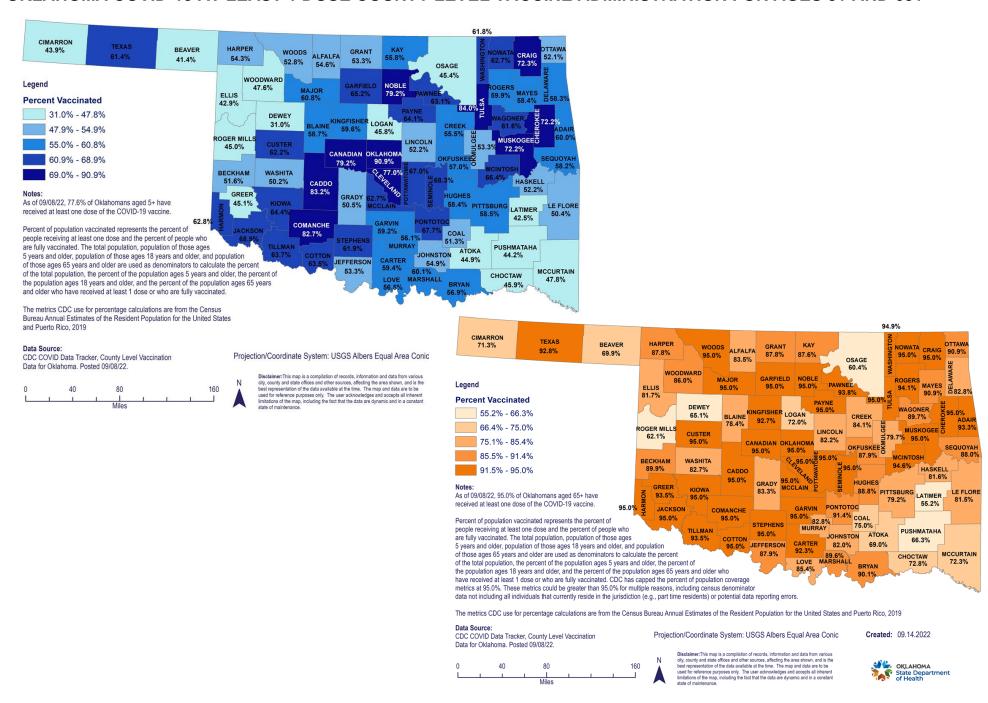

#### OKLAHOMA COVID-19 AT LEAST 1 DOSE COUNTY LEVEL VACCINE ADMINISTRATION FOR AGES 5+ AND 65+

## OKLAHOMA COVID-19 FULLY VACCINATED COUNTY LEVEL VACCINE ADMINISTRATION FOR AGES 5+ AND 65+