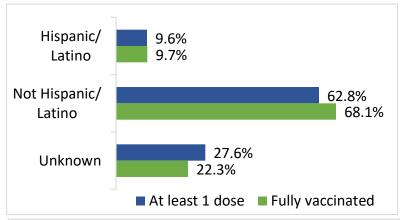

### STATE ADMINISTERED COVID- 19 VACCINATION DEMOGRAPHICS\*

|           |                        | Total Population<br>≥5 years of age | People who received<br>at least 1 dose | People who are fully<br>vaccinated |
|-----------|------------------------|-------------------------------------|----------------------------------------|------------------------------------|
| Oklahoma  |                        | 3,727,267                           | 2,266,006 (60.8%)                      | 1,922,974 (51.6%)                  |
| Gender    |                        |                                     |                                        |                                    |
|           | Male                   | 1,841,326 (49.4%)                   | 1,054,491 (57.3%)                      | 887,176 (48.2%)                    |
|           | Female                 | 1,885,941 (50.6%)                   | 1,208,417 (64.1%)                      | 1,033,844 (54.8%)                  |
|           | Unknown                |                                     | 3,064                                  | 1,946                              |
| Age group |                        |                                     |                                        |                                    |
|           | 5-11                   | 376,571 (10.1%)                     | 69,130 (18.4%)                         | 56,017 (14.9%)                     |
|           | 12-17                  | 323,433 (8.7%)                      | 137,497 (42.5%)                        | 118,494 (36.6%)                    |
|           | 18-24                  | 381,974 (10.2%)                     | 199,625 (52.3%)                        | 163,046 (42.7%)                    |
|           | 25-34                  | 545,036 (14.6%)                     | 292,922 (53.7%)                        | 241,430 (44.3%)                    |
|           | 35-44                  | 505,948 (13.6%)                     | 314,502 (62.2%)                        | 265,059 (52.4%)                    |
|           | 45-54                  | 451,176 (12.1%)                     | 308,015 (68.3%)                        | 262,598 (58.2%)                    |
|           | 55-64                  | 489,970 (13.1%)                     | 371,098 (75.7%)                        | 320,451 (65.4%)                    |
|           | 65-74                  | 380,547 (10.2%)                     | 332,983 (87.5%)                        | 290,299 (76.3%)                    |
|           | 75-84                  | 197,625 (5.3%)                      | 171,416 (86.7%)                        | 148,833 (75.3%)                    |
|           | 85+                    | 74,987 (2.0%)                       | 62,159 (82.9%)                         | 52,966 (70.6%)                     |
| Race      |                        |                                     |                                        |                                    |
|           | White                  | 2,889,695 (77.5%)                   | 1,385,062 (47.9%)                      | 1,250,333 (43.3%)                  |
|           | Black                  | 330,151 (8.9%)                      | 131,391 (39.8%)                        | 114,636 (34.7%)                    |
|           | Asian/PI               | 107,435 (2.9%)                      | 78,146 (72.7%)                         | 68,163 (63.4%)                     |
|           | American Indian        | 399,986 (10.7%)                     | 145,762 (36.4%)                        | 118,647 (29.7%)                    |
|           | Other                  | -                                   | 101,431                                | 82,116                             |
|           | Unknown                | -                                   | 424,180                                | 289,071                            |
| Ethnicity |                        |                                     |                                        |                                    |
| -         | Hispanic or Latino     | 403,212 (10.8%)                     | 216,905 (53.8%)                        | 185,797 (46.1%)                    |
|           | Not Hispanic or Latino | 3,324,055 (89.2%)                   | 1,423,385 (42.8%)                      | 1,309,360 (39.4%)                  |
|           | Unknown                | -                                   | 625,682                                | 427,809                            |