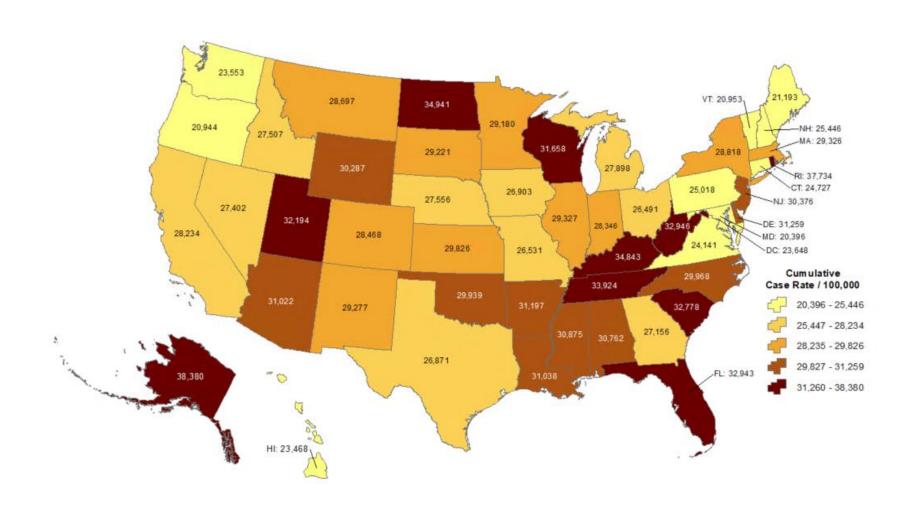

# OKLAHOMA IN COMPARISON Cumulative incidence of reported COVID-19 cases

Oklahoma ranks **20** (out of all States and DC) in the cumulative incidence (per 100,000 persons) of reported COVID-19 cases in the US.

Data from CDC. Available at <a href="https://www.cdc.gov/covid-data-tracker/index.html">https://www.cdc.gov/covid-data-tracker/index.html</a> Data as of September 12, 2022