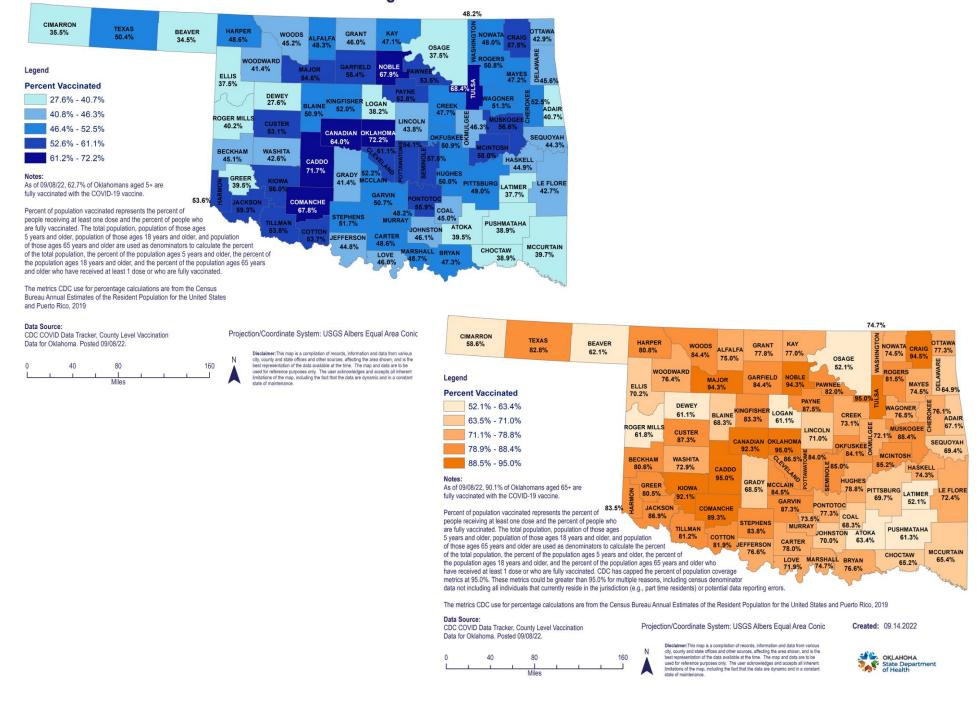

#### OKLAHOMA COVID-19 AT LEAST 1 DOSE COUNTY LEVEL VACCINE ADMINISTRATION FOR AGES 5+ AND 65+

## OKLAHOMA COVID-19 FULLY VACCINATED COUNTY LEVEL VACCINE ADMINISTRATION FOR AGES 5+ AND 65+