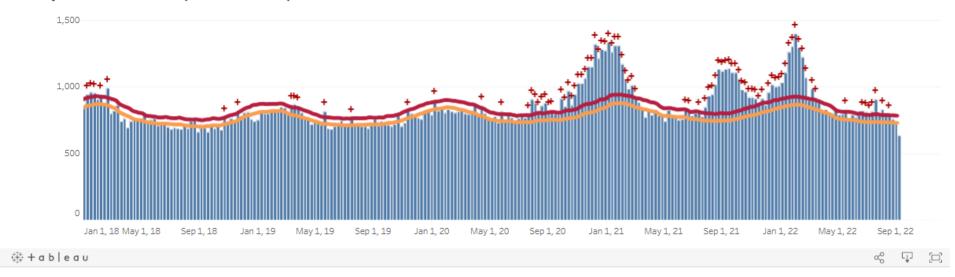

### OKLAHOMA EXCESS DEATH ANALYSIS

- + indicates observed count above threshold
- Predicted number of deaths from all causes
- average expected number of deaths
- upper bound threshold for excess deaths

### Weekly number of deaths (from all causes)

Figure notes: Contains data up to the week-ending date of September 3, 2022. Data in recent weeks are incomplete. Only 60% of the death records are submitted to NCHS within 10 days of the date of death, and completeness varies by jurisdiction.

Source: CDC, National Center for Health Statistics, <a href="https://www.cdc.gov/nchs/nvss/vsrr/covid19/excess">https://www.cdc.gov/nchs/nvss/vsrr/covid19/excess</a> deaths.htm#dashboard, accessed September 14, 2022