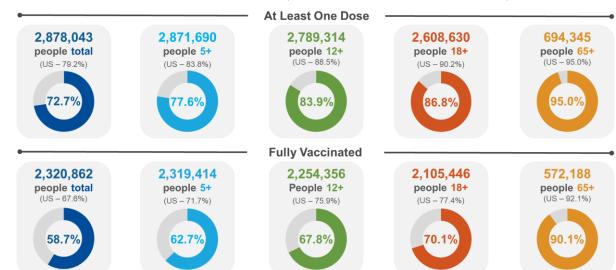

### COVID- 19 VACCINE DATA BY TOTAL AND KEY METRICS<sup>1</sup>

|                               | Sep 7 – Sep 13 | Total Number |
|-------------------------------|----------------|--------------|
| Doses Administered            | 14,182         | 5,067,007    |
| At least 1 dose <sup>2</sup>  | 3,256          | 2,266,006    |
| Fully vaccinated <sup>3</sup> | 2,808          | 1,922,974    |

- 1. Doses administered amount does not include doses administered by federal entities in Oklahoma.
- 2. At least one does refers to individuals (ages 5 years+) receiving Pfizer and Moderna COVID-19 vaccines and/or receiving single shot of J&J/Janssen Vaccine.
- 3. Fully vaccinated refers to individuals (ages 5 years+) fully vaccinated after receiving either Pfizer and/or Moderna COVID-19 vaccines (both doses) and/or receiving single shot of J&J/Janssen Vaccine.

## COVID-19 VACCINATIONS IN OKLAHOMA - FEDERAL AND STATE, AS OF SEPTEMBER 8, 2022

|                                                      | Count*    | Adult Rate per 100K |
|------------------------------------------------------|-----------|---------------------|
| Total Doses<br>Administered                          | 6,204,411 | 189,162             |
| Additional<br>doses<br>(booster/3rd)<br>Administered | 916,344   | N/A                 |

<sup>\*</sup>Includes state and federal administered doses.

Percent of 5+ Population with At Least 1 Dose-Oklahoma Counties

| County    | At Least 1<br>Dose (%) | County   | At Least 1<br>Dose (%) | County     | At Least 1<br>Dose (%) | County       | At Least 1<br>Dose (%) | County      | At Least 1<br>Dose (%) |
|-----------|------------------------|----------|------------------------|------------|------------------------|--------------|------------------------|-------------|------------------------|
| Adair     | 60.0%                  | Cotton   | 63.5%                  | Jackson    | 68.9%                  | McIntosh     | 66.4%                  | Roger Mills | 45.0%                  |
| Alfalfa   | 54.6%                  | Craig    | 72.3%                  | Jefferson  | 53.3%                  | Murray       | 56.1%                  | Rogers      | 59.9%                  |
| Atoka     | 44.9%                  | Creek    | 55.5%                  | Johnston   | 54.9%                  | Muskogee     | 72.2%                  | Seminole    | 68.3%                  |
| Beaver    | 41.4%                  | Custer   | 62.2%                  | Kay        | 55.8%                  | Noble        | 79.2%                  | Sequoyah    | 58.2%                  |
| Beckham   | 51.6%                  | Delaware | 58.3%                  | Kingfisher | 59.6%                  | Nowata       | 62.7%                  | Stephens    | 61.9%                  |
| Blaine    | 58.7%                  | Dewey    | 31.0%                  | Kiowa      | 64.4%                  | Okfuskee     | 57.0%                  | Texas       | 61.4%                  |
| Bryan     | 56.9%                  | Ellis    | 42.9%                  | Latimer    | 42.5%                  | Oklahoma     | 90.9%                  | Tillman     | 63.7%                  |
| Caddo     | 83.2%                  | Garfield | 65.2%                  | LeFlore    | 50.4%                  | Okmulgee     | 53.3%                  | Tulsa       | 84.0%                  |
| Canadian  | 79.2%                  | Garvin   | 59.2%                  | Lincoln    | 52.2%                  | Osage        | 45.4%                  | Wagoner     | 61.6%                  |
| Carter    | 59.4%                  | Grady    | 50.5%                  | Logan      | 45.8%                  | Ottawa       | 52.1%                  | Washington  | 61.8%                  |
| Cherokee  | 72.2%                  | Grant    | 53.3%                  | Love       | 56.5%                  | Pawnee       | 63.1%                  | Washita     | 50.2%                  |
| Choctaw   | 45.9%                  | Greer    | 45.1%                  | Major      | 60.8%                  | Payne        | 64.1%                  | Woods       | 52.8%                  |
| Cimarron  | 43.9%                  | Harmon   | 62.8%                  | Marshall   | 60.1%                  | Pittsburg    | 58.5%                  | Woodward    | 47.6%                  |
| Cleveland | 77.0%                  | Harper   | 54.3%                  | Mayes      | 58.4%                  | Pontotoc     | 67.7%                  |             |                        |
| Coal      | 51.3%                  | Haskell  | 52.2%                  | McClain    | 62.7%                  | Pottawatomie | 67.0%                  |             |                        |
| Comanche  | 82.7%                  | Hughes   | 58.4%                  | McCurtain  | 47.8%                  | Pushmataha   | 44.2%                  |             |                        |

Source: CDC COVID Data Tracker – COVID-19 Vaccinations in the United States and COVID-19 Integrated County View. Posted: 9/8/2022. The CDC has moved to weekly vaccine administration update that is released on Thursdays.