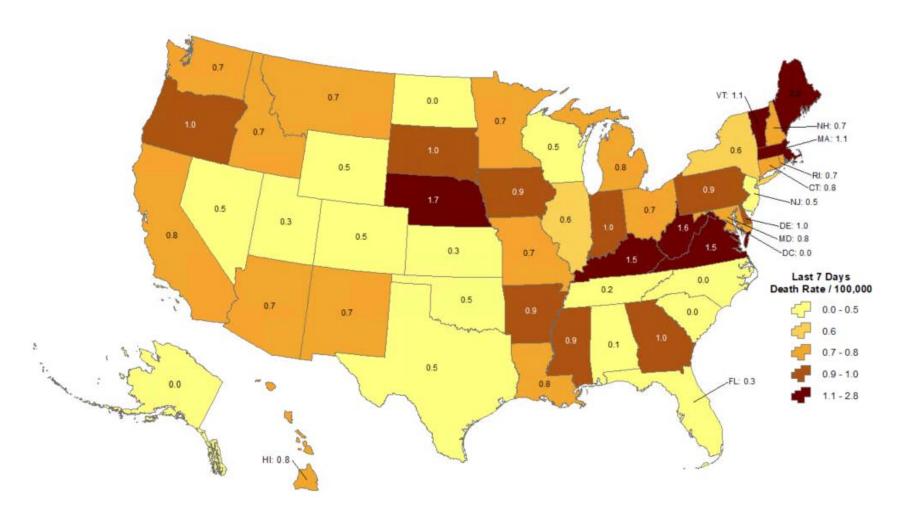

## Cumulative death rate of reported COVID-19 cases in last 7 days

Oklahoma ranks **35** (out of all States and DC) in the cumulative death rate (per 100,000 persons) of reported COVID-19 cases in the last 7 days.

Data from CDC. Available at <a href="https://www.cdc.gov/covid-data-tracker/index.html">https://www.cdc.gov/covid-data-tracker/index.html</a>: Data as of September 12, 2022

NOTE: Totals per 100,000 people in the last 7 days are calculated as the 7-day moving average of new cases or deaths (July 19, 2022 + 6 preceding days divided by 7) per 100,000 people using the U.S. Census Bureau, 2019.