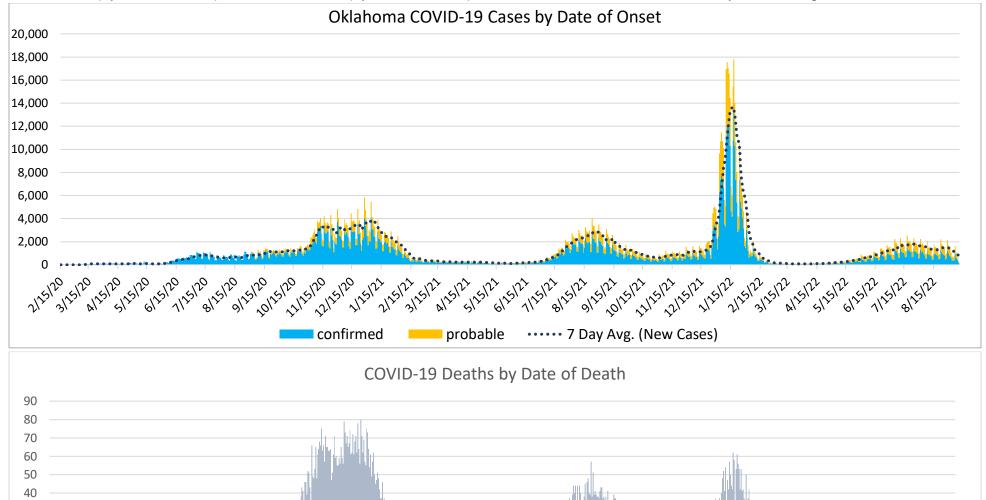

### **CASES AND DEATHS**

30 20 10

New cases (by date of onset) and new deaths (by date of death) of COVID-19 in Oklahoma, February 2020 - August 2022

Please note the different axes for new cases (top—from 0 to 20,000 for new cases) and new deaths (bottom—from 0 to 90 for new deaths).