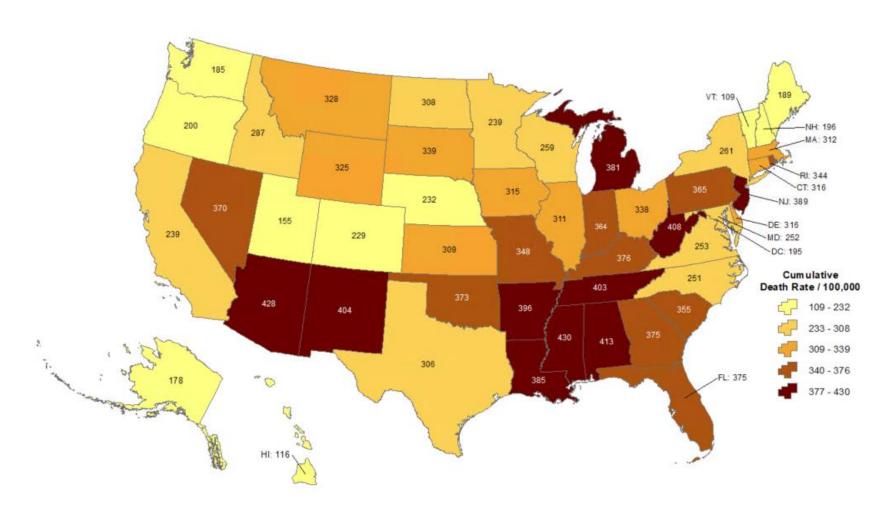

## **Cumulative death rate of reported COVID-19 cases**

Oklahoma ranks 14 (out of all States and DC) in the cumulative death rate (per 100,000 persons) of reported COVID-19 cases in the US.

Data from CDC. Available at <a href="https://www.cdc.gov/covid-data-tracker/index.html">https://www.cdc.gov/covid-data-tracker/index.html</a> Data as of September 12, 2022