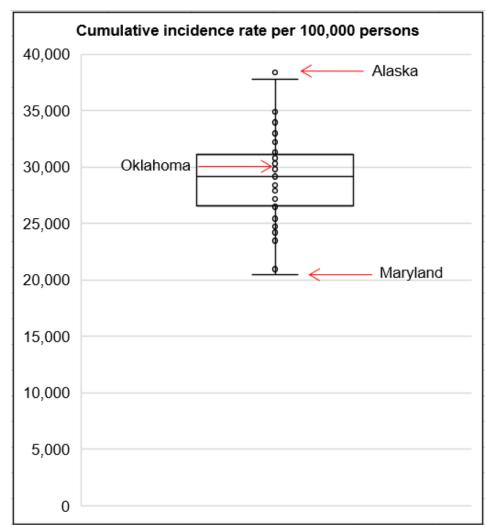

# OKLAHOMA IN COMPARISON Cumulative incidence of reported COVID-19 cases

Oklahoma ranks **20** (out of all States and DC) in the cumulative incidence (per 100,000 persons) of reported COVID-19 cases in the US.

Data from CDC. Available at <a href="https://www.cdc.gov/covid-data-tracker/index.html">https://www.cdc.gov/covid-data-tracker/index.html</a> Data as of September 12, 2022