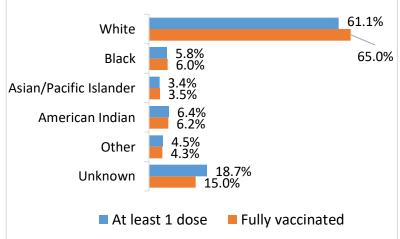

### STATE ADMINISTERED COVID- 19 VACCINATION DEMOGRAPHICS\*

|           |                        | Total Population<br>≥5 years of age | People who received<br>at least 1 dose | People who are fully<br>vaccinated |
|-----------|------------------------|-------------------------------------|----------------------------------------|------------------------------------|
| Oklahoma  |                        | 3,727,267                           | 2,266,006 (60.8%)                      | 1,922,974 (51.6%)                  |
| Gender    |                        |                                     |                                        |                                    |
|           | Male                   | 1,841,326 (49.4%)                   | 1,054,491 (57.3%)                      | 887,176 (48.2%)                    |
|           | Female                 | 1,885,941 (50.6%)                   | 1,208,417 (64.1%)                      | 1,033,844 (54.8%)                  |
|           | Unknown                |                                     | 3,064                                  | 1,946                              |
| Age group |                        |                                     |                                        |                                    |
|           | 5-11                   | 376,571 (10.1%)                     | 69,130 (18.4%)                         | 56,017 (14.9%)                     |
|           | 12-17                  | 323,433 (8.7%)                      | 137,497 (42.5%)                        | 118,494 (36.6%)                    |
|           | 18-24                  | 381,974 (10.2%)                     | 199,625 (52.3%)                        | 163,046 (42.7%)                    |
|           | 25-34                  | 545,036 (14.6%)                     | 292,922 (53.7%)                        | 241,430 (44.3%)                    |
|           | 35-44                  | 505,948 (13.6%)                     | 314,502 (62.2%)                        | 265,059 (52.4%)                    |
|           | 45-54                  | 451,176 (12.1%)                     | 308,015 (68.3%)                        | 262,598 (58.2%)                    |
|           | 55-64                  | 489,970 (13.1%)                     | 371,098 (75.7%)                        | 320,451 (65.4%)                    |
|           | 65-74                  | 380,547 (10.2%)                     | 332,983 (87.5%)                        | 290,299 (76.3%)                    |
|           | 75-84                  | 197,625 (5.3%)                      | 171,416 (86.7%)                        | 148,833 (75.3%)                    |
|           | 85+                    | 74,987 (2.0%)                       | 62,159 (82.9%)                         | 52,966 (70.6%)                     |
| Race      |                        |                                     |                                        |                                    |
|           | White                  | 2,889,695 (77.5%)                   | 1,385,062 (47.9%)                      | 1,250,333 (43.3%)                  |
|           | Black                  | 330,151 (8.9%)                      | 131,391 (39.8%)                        | 114,636 (34.7%)                    |
|           | Asian/PI               | 107,435 (2.9%)                      | 78,146 (72.7%)                         | 68,163 (63.4%)                     |
|           | American Indian        | 399,986 (10.7%)                     | 145,762 (36.4%)                        | 118,647 (29.7%)                    |
|           | Other                  | -                                   | 101,431                                | 82,116                             |
|           | Unknown                | -                                   | 424,180                                | 289,071                            |
| Ethnicity |                        |                                     |                                        |                                    |
| -         | Hispanic or Latino     | 403,212 (10.8%)                     | 216,905 (53.8%)                        | 185,797 (46.1%)                    |
|           | Not Hispanic or Latino | 3,324,055 (89.2%)                   | 1,423,385 (42.8%)                      | 1,309,360 (39.4%)                  |
|           | Unknown                | -                                   | 625,682                                | 427,809                            |