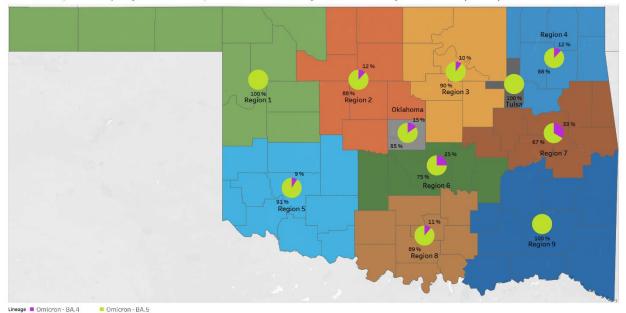

## **COVID-19 VARIANT STRAINS SEQUENCED\***

Variant Proportions by Region, Dates of Specimen Collection: August 21, 2022 - August 30, 2022, (N=198):

Monthly Proportion of Variant Lineages, Oklahoma, January 1, 2022 - September 12, 2022 (N=12,543)

Note: Data presented represent samples sequenced by the Oklahoma Public Health Lab (PHL) or other Reference Labs that reported the results to the OSDH. The PHL sequences all samples which are received and that meet necessary sample collection and specimen quality requirements. As additional samples are sequenced, these percentages may change.