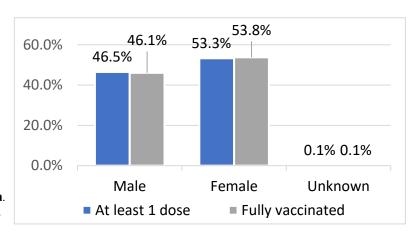

## STATE ADMINISTERED COVID- 19 VACCINATION DEMOGRAPHICS\*

|           |                        | Total Population<br>≥5 years of age | People who received at least 1 dose | People who are fully vaccinated |
|-----------|------------------------|-------------------------------------|-------------------------------------|---------------------------------|
| Oklahoma  |                        | 3,727,267                           | 2,271,750 (60.9%)                   | 1,929,021 (51.8%)               |
| Gender    |                        |                                     |                                     |                                 |
|           | Male                   | 1,841,326 (49.4%)                   | 1,056,955 (57.4%)                   | 889,772 (48.3%)                 |
|           | Female                 | 1,885,941 (50.6%)                   | 1,211,719 (64.3%)                   | 1,037,298 (55.0%)               |
|           | Unknown                |                                     | 3,076                               | 1,951                           |
| Age group |                        |                                     |                                     |                                 |
|           | 5-11                   | 376,571 (10.1%)                     | 69,878 (18.6%)                      | 56,824 (15.1%)                  |
|           | 12-17                  | 323,433 (8.7%)                      | 137,953 (42.7%)                     | 119,034 (36.8%)                 |
|           | 18-24                  | 381,974 (10.2%)                     | 200,488 (52.5%)                     | 163,946 (42.9%)                 |
|           | 25-34                  | 545,036 (14.6%)                     | 293,805 (53.9%)                     | 242,299 (44.5%)                 |
|           | 35-44                  | 505,948 (13.6%)                     | 315,039 (62.3%)                     | 265,660 (52.5%)                 |
|           | 45-54                  | 451,176 (12.1%)                     | 308,384 (68.4%)                     | 263,020 (58.3%)                 |
|           | 55-64                  | 489,970 (13.1%)                     | 371,442 (75.8%)                     | 320,812 (65.5%)                 |
|           | 65-74                  | 380,547 (10.2%)                     | 333,175 (87.6%)                     | 290,536 (76.3%)                 |
|           | 75-84                  | 197,625 (5.3%)                      | 171,552 (86.8%)                     | 148,987 (75.4%)                 |
|           | 85+                    | 74,987 (2.0%)                       | 62,202 (83.0%)                      | 52,998 (70.7%)                  |
| Race      |                        |                                     |                                     |                                 |
|           | White                  | 2,889,695 (77.5%)                   | 1,387,775 (48.0%)                   | 1,253,264 (43.4%)               |
|           | Black                  | 330,151 (8.9%)                      | 131,960 (40.0%)                     | 115,211 (34.9%)                 |
|           | Asian/PI               | 107,435 (2.9%)                      | 78,395 (73.0%)                      | 68,390 (63.7%)                  |
|           | American Indian        | 399,986 (10.7%)                     | 146,487 (36.6%)                     | 119,419 (29.9%)                 |
|           | Other                  | -                                   | 101,722                             | 82,445                          |
|           | Unknown                | -                                   | 425,411                             | 290,292                         |
| Ethnicity |                        |                                     |                                     |                                 |
|           | Hispanic or Latino     | 403,212 (10.8%)                     | 217,673 (54.0%)                     | 186,605 (46.3%)                 |
|           | Not Hispanic or Latino | 3,324,055 (89.2%)                   | 1,426,836 (42.9%)                   | 1,312,980 (39.5%)               |
|           | Unknown                | -                                   | 627,241                             | 429,436                         |