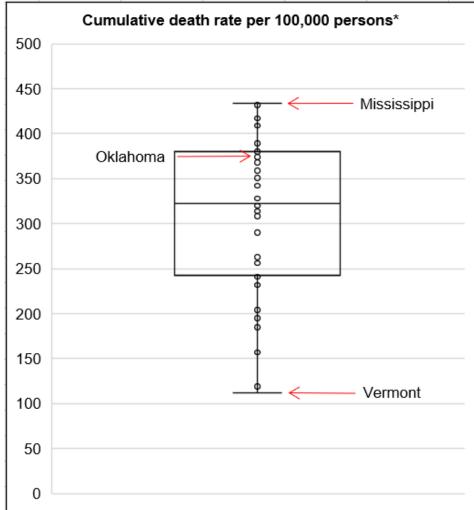

## **Cumulative death rate of reported COVID-19 cases\***

Oklahoma ranks 14 (out of all States and DC) in the cumulative death rate (per 100,000 persons) of reported COVID-19 cases in the US.

\*Due to discrepancies between CDC death counts and OSDH data, this map has not been updated in this week's report and instead reflects rates from data as of October 18, 2022. OSDH is following up with CDC to resolve the discrepancy.

Data from CDC. Available at <a href="https://www.cdc.gov/covid-data-tracker/index.html">https://www.cdc.gov/covid-data-tracker/index.html</a> Data as of October 18, 2022