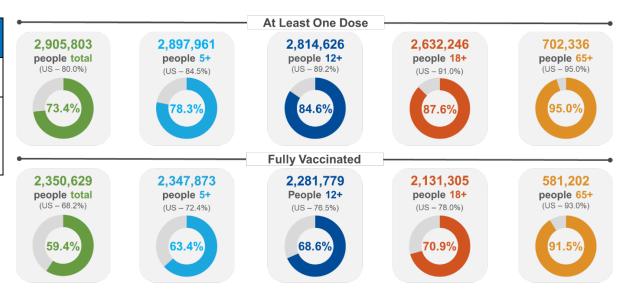

## COVID- 19 VACCINE DATA BY TOTAL AND KEY METRICS<sup>1</sup>

|                               | Oct 16 – Oct 22 | Total Number |
|-------------------------------|-----------------|--------------|
| Doses Administered            | 36,790          | 5,270,465    |
| At least 1 dose <sup>2</sup>  | 1,131           | 2,271,750    |
| Fully vaccinated <sup>3</sup> | 994             | 1,929,021    |

#### 1. Doses administered amount does not include doses administered by federal entities in Oklahoma.

- 2. At least one does refers to individuals (ages 5 years+) receiving Pfizer and Moderna COVID-19 vaccines and/or receiving single shot of J&J/Janssen Vaccine.
- 3. Fully vaccinated refers to individuals (ages 5 years+) fully vaccinated after receiving either Pfizer and/or Moderna COVID-19 vaccines (both doses) and/or receiving single shot of J&J/Janssen Vaccine.

## STATE ADMINISTERED COVID- 19 VACCINATION DEMOGRAPHICS\*

|           |                        | Total Population<br>≥5 years of age | People who received at least 1 dose | People who are fully vaccinated |
|-----------|------------------------|-------------------------------------|-------------------------------------|---------------------------------|
| Oklahoma  |                        | 3,727,267                           | 2,271,750 (60.9%)                   | 1,929,021 (51.8%)               |
| Gender    |                        |                                     |                                     |                                 |
|           | Male                   | 1,841,326 (49.4%)                   | 1,056,955 (57.4%)                   | 889,772 (48.3%)                 |
|           | Female                 | 1,885,941 (50.6%)                   | 1,211,719 (64.3%)                   | 1,037,298 (55.0%)               |
|           | Unknown                |                                     | 3,076                               | 1,951                           |
| Age group |                        |                                     |                                     |                                 |
|           | 5-11                   | 376,571 (10.1%)                     | 69,878 (18.6%)                      | 56,824 (15.1%)                  |
|           | 12-17                  | 323,433 (8.7%)                      | 137,953 (42.7%)                     | 119,034 (36.8%)                 |
|           | 18-24                  | 381,974 (10.2%)                     | 200,488 (52.5%)                     | 163,946 (42.9%)                 |
|           | 25-34                  | 545,036 (14.6%)                     | 293,805 (53.9%)                     | 242,299 (44.5%)                 |
|           | 35-44                  | 505,948 (13.6%)                     | 315,039 (62.3%)                     | 265,660 (52.5%)                 |
|           | 45-54                  | 451,176 (12.1%)                     | 308,384 (68.4%)                     | 263,020 (58.3%)                 |
|           | 55-64                  | 489,970 (13.1%)                     | 371,442 (75.8%)                     | 320,812 (65.5%)                 |
|           | 65-74                  | 380,547 (10.2%)                     | 333,175 (87.6%)                     | 290,536 (76.3%)                 |
|           | 75-84                  | 197,625 (5.3%)                      | 171,552 (86.8%)                     | 148,987 (75.4%)                 |
|           | 85+                    | 74,987 (2.0%)                       | 62,202 (83.0%)                      | 52,998 (70.7%)                  |
| Race      |                        |                                     |                                     |                                 |
|           | White                  | 2,889,695 (77.5%)                   | 1,387,775 (48.0%)                   | 1,253,264 (43.4%)               |
|           | Black                  | 330,151 (8.9%)                      | 131,960 (40.0%)                     | 115,211 (34.9%)                 |
|           | Asian/PI               | 107,435 (2.9%)                      | 78,395 (73.0%)                      | 68,390 (63.7%)                  |
|           | American Indian        | 399,986 (10.7%)                     | 146,487 (36.6%)                     | 119,419 (29.9%)                 |
|           | Other                  | -                                   | 101,722                             | 82,445                          |
|           | Unknown                | -                                   | 425,411                             | 290,292                         |
| Ethnicity |                        |                                     |                                     |                                 |
|           | Hispanic or Latino     | 403,212 (10.8%)                     | 217,673 (54.0%)                     | 186,605 (46.3%)                 |
|           | Not Hispanic or Latino | 3,324,055 (89.2%)                   | 1,426,836 (42.9%)                   | 1,312,980 (39.5%)               |
|           | Unknown                | -                                   | 627,241                             | 429,436                         |

Note: Fully vaccinated refers to individuals (ages 5 years+) completing series after receiving either Pfizer and/or Moderna COVID-19 vaccines (both doses) and/or receiving single shot of J&J/Janssen Vaccine. Data Source: 1. Vintage 2020 bridged-race postcensal population estimates files contain estimates of the resident population of the United States as of April 1, 2010 - July 1, 2020 (based on the 2010 census). Released by the National Center for Health Statistics (NCHS) 2. Vaccination Reporting Specification (CVRS) Dataset - Oklahoma State Immunization Information System (OSIIS); Data reflect information entered as of 11:59PM 10/22/2022. \*Data does not include doses administered by federal entities in Oklahoma.