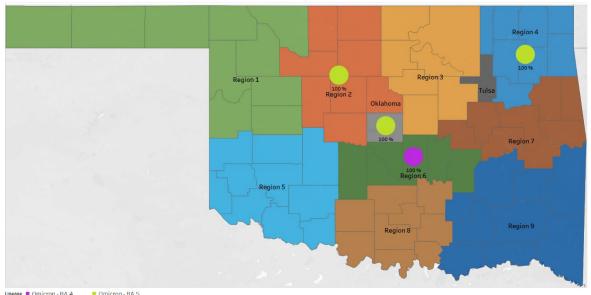

## **COVID-19 VARIANT STRAINS SEQUENCED\***

Variant Proportions by Region, Dates of Specimen Collection: October 2, 2022 - October 11, 2022, (N=4):

\*No results for sequenced specimens collected between 10/2-10/11 were available at the time of this report for Region 1, 5, 7, 8, 9 and Tulsa.

Note: Data presented represent samples sequenced by the Oklahoma Public Health Lab (PHL) or other Reference Labs that reported the results to the OSDH. The PHL sequences all samples which are received and that meet necessary sample collection and specimen quality requirements. As additional samples are sequenced, these percentages may change.