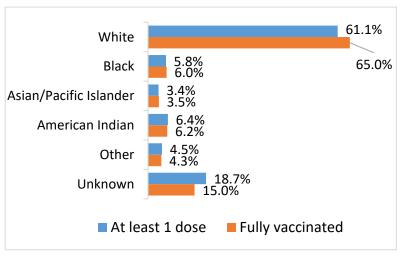

## STATE ADMINISTERED COVID- 19 VACCINATION DEMOGRAPHICS\*

|           |                        | Total Population<br>≥5 years of age | People who received at least 1 dose | People who are fully vaccinated |
|-----------|------------------------|-------------------------------------|-------------------------------------|---------------------------------|
| Oklahoma  |                        | 3,727,267                           | 2,271,750 (60.9%)                   | 1,929,021 (51.8%)               |
| Gender    |                        |                                     |                                     |                                 |
|           | Male                   | 1,841,326 (49.4%)                   | 1,056,955 (57.4%)                   | 889,772 (48.3%)                 |
|           | Female                 | 1,885,941 (50.6%)                   | 1,211,719 (64.3%)                   | 1,037,298 (55.0%)               |
|           | Unknown                |                                     | 3,076                               | 1,951                           |
| Age group |                        |                                     |                                     |                                 |
|           | 5-11                   | 376,571 (10.1%)                     | 69,878 (18.6%)                      | 56,824 (15.1%)                  |
|           | 12-17                  | 323,433 (8.7%)                      | 137,953 (42.7%)                     | 119,034 (36.8%)                 |
|           | 18-24                  | 381,974 (10.2%)                     | 200,488 (52.5%)                     | 163,946 (42.9%)                 |
|           | 25-34                  | 545,036 (14.6%)                     | 293,805 (53.9%)                     | 242,299 (44.5%)                 |
|           | 35-44                  | 505,948 (13.6%)                     | 315,039 (62.3%)                     | 265,660 (52.5%)                 |
|           | 45-54                  | 451,176 (12.1%)                     | 308,384 (68.4%)                     | 263,020 (58.3%)                 |
|           | 55-64                  | 489,970 (13.1%)                     | 371,442 (75.8%)                     | 320,812 (65.5%)                 |
|           | 65-74                  | 380,547 (10.2%)                     | 333,175 (87.6%)                     | 290,536 (76.3%)                 |
|           | 75-84                  | 197,625 (5.3%)                      | 171,552 (86.8%)                     | 148,987 (75.4%)                 |
|           | 85+                    | 74,987 (2.0%)                       | 62,202 (83.0%)                      | 52,998 (70.7%)                  |
| Race      |                        |                                     |                                     |                                 |
|           | White                  | 2,889,695 (77.5%)                   | 1,387,775 (48.0%)                   | 1,253,264 (43.4%)               |
|           | Black                  | 330,151 (8.9%)                      | 131,960 (40.0%)                     | 115,211 (34.9%)                 |
|           | Asian/PI               | 107,435 (2.9%)                      | 78,395 (73.0%)                      | 68,390 (63.7%)                  |
|           | American Indian        | 399,986 (10.7%)                     | 146,487 (36.6%)                     | 119,419 (29.9%)                 |
|           | Other                  | -                                   | 101,722                             | 82,445                          |
|           | Unknown                | -                                   | 425,411                             | 290,292                         |
| Ethnicity |                        |                                     |                                     |                                 |
|           | Hispanic or Latino     | 403,212 (10.8%)                     | 217,673 (54.0%)                     | 186,605 (46.3%)                 |
|           | Not Hispanic or Latino | 3,324,055 (89.2%)                   | 1,426,836 (42.9%)                   | 1,312,980 (39.5%)               |
|           | Unknown                | -                                   | 627,241                             | 429,436                         |