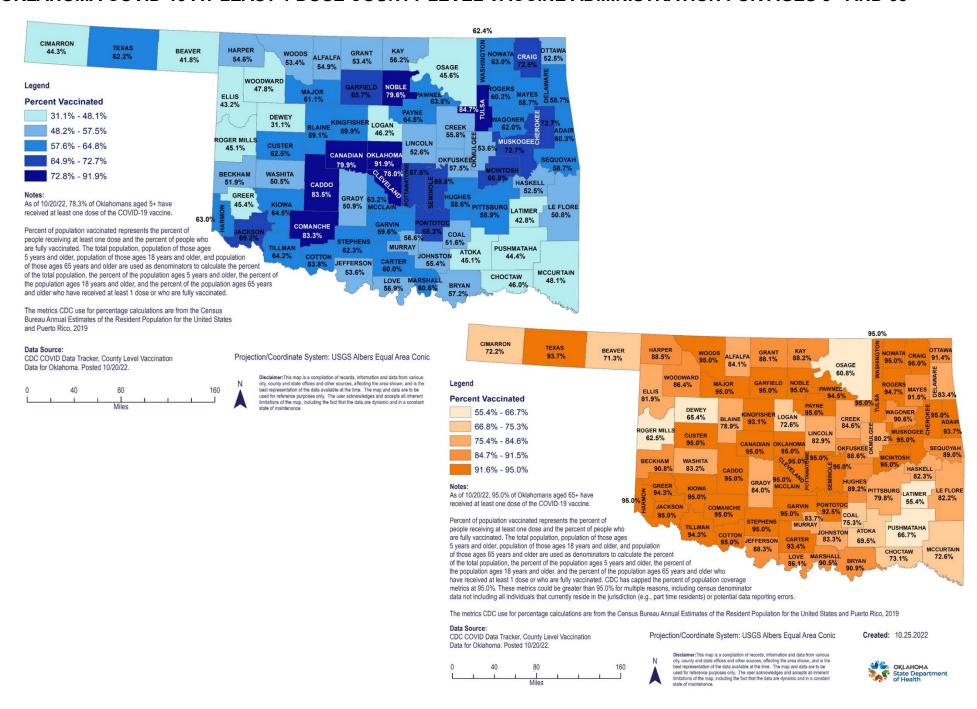

#### OKLAHOMA COVID-19 AT LEAST 1 DOSE COUNTY LEVEL VACCINE ADMINISTRATION FOR AGES 5+ AND 65+

### OKLAHOMA COVID-19 FULLY VACCINATED COUNTY LEVEL VACCINE ADMINISTRATION FOR AGES 5+ AND 65+

<sup>\*</sup>Includes state and federal administered doses.

Percent of 5+ Population with At Least 1 Dose- Oklahoma Counties

| County    | At Least 1<br>Dose (%) | County   | At Least 1<br>Dose (%) | County     | At Least 1<br>Dose (%) | County       | At Least 1<br>Dose (%) | County      | At Least 1<br>Dose (%) |
|-----------|------------------------|----------|------------------------|------------|------------------------|--------------|------------------------|-------------|------------------------|
| Adair     | 60.3%                  | Cotton   | 63.8%                  | Jackson    | 69.2%                  | McIntosh     | 66.8%                  | Roger Mills | 45.1%                  |
| Alfalfa   | 54.9%                  | Craig    | 72.5%                  | Jefferson  | 53.6%                  | Murray       | 56.6%                  | Rogers      | 60.2%                  |
| Atoka     | 45.1%                  | Creek    | 55.8%                  | Johnston   | 55.4%                  | Muskogee     | 72.7%                  | Seminole    | 68.8%                  |
| Beaver    | 41.8%                  | Custer   | 62.5%                  | Kay        | 56.2%                  | Noble        | 79.6%                  | Sequoyah    | 58.7%                  |
| Beckham   | 51.9%                  | Delaware | 58.7%                  | Kingfisher | 59.9%                  | Nowata       | 63.0%                  | Stephens    | 62.3%                  |
| Blaine    | 59.1%                  | Dewey    | 31.1%                  | Kiowa      | 64.5%                  | Okfuskee     | 57.5%                  | Texas       | 62.2%                  |
| Bryan     | 57.2%                  | Ellis    | 43.2%                  | Latimer    | 42.8%                  | Oklahoma     | 91.9%                  | Tillman     | 64.2%                  |
| Caddo     | 83.5%                  | Garfield | 65.7%                  | LeFlore    | 50.8%                  | Okmulgee     | 53.6%                  | Tulsa       | 84.7%                  |
| Canadian  | 79.9%                  | Garvin   | 59.6%                  | Lincoln    | 52.6%                  | Osage        | 45.6%                  | Wagoner     | 62.0%                  |
| Carter    | 60.0%                  | Grady    | 50.9%                  | Logan      | 46.2%                  | Ottawa       | 52.5%                  | Washington  | 62.4%                  |
| Cherokee  | 72.7%                  | Grant    | 53.4%                  | Love       | 56.9%                  | Pawnee       | 63.5%                  | Washita     | 50.5%                  |
| Choctaw   | 46.0%                  | Greer    | 45.4%                  | Major      | 61.1%                  | Payne        | 64.8%                  | Woods       | 53.4%                  |
| Cimarron  | 44.3%                  | Harmon   | 63.0%                  | Marshall   | 60.6%                  | Pittsburg    | 58.9%                  | Woodward    | 47.8%                  |
| Cleveland | 78.0%                  | Harper   | 54.6%                  | Mayes      | 58.7%                  | Pontotoc     | 68.3%                  |             |                        |
| Coal      | 51.6%                  | Haskell  | 52.5%                  | McClain    | 63.2%                  | Pottawatomie | 67.6%                  |             |                        |
| Comanche  | 83.3%                  | Hughes   | 58.6%                  | McCurtain  | 48.1%                  | Pushmataha   | 44.4%                  |             |                        |

Source: CDC COVID Data Tracker - COVID-19 Vaccinations in the United States and COVID-19 Integrated County View. Posted: 10/20/2022.