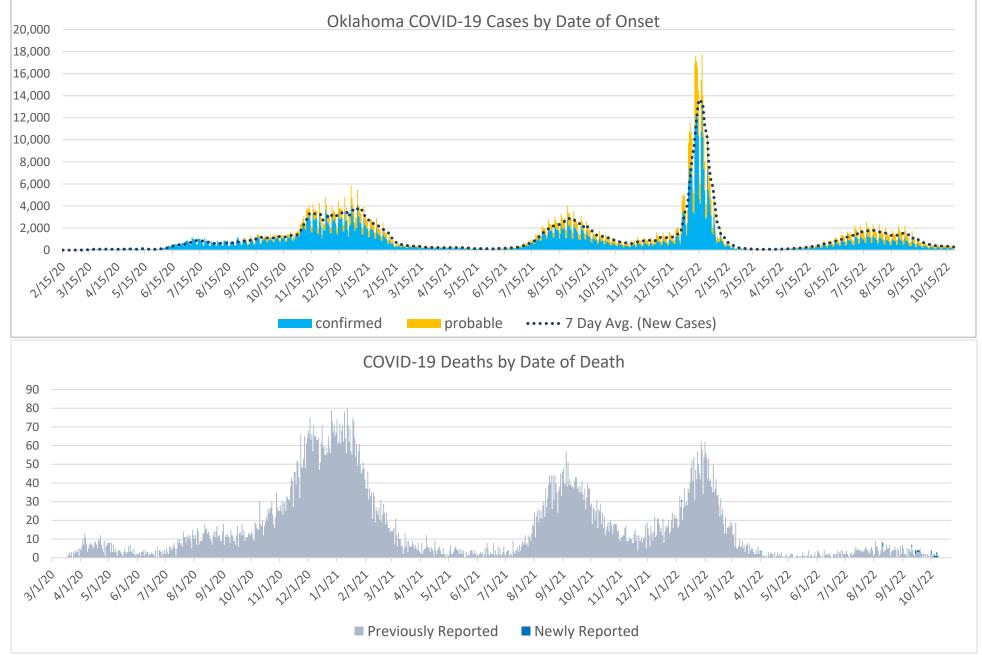

## **DEMOGRAPHIC INFORMATION FOR 2022 CASES AS OF OCTOBER 26, 2022**

|                                  | Case       |        |                        | aths   | 2022                        | 2022           |  |
|----------------------------------|------------|--------|------------------------|--------|-----------------------------|----------------|--|
|                                  | count (%)¹ |        | count (%) <sup>1</sup> |        | Incidence Rate <sup>2</sup> | Mortality Rate |  |
| Oklahoma                         | 476,012    |        | 2,362                  |        | 11,957.7                    | 59.3           |  |
| Gender                           |            |        |                        |        |                             |                |  |
| Male                             | 207,527    | (43.6) | 1,327                  | (56.2) | 10,528.1                    | 67.3           |  |
| Female                           | 268,485    | (56.4) | 1,035                  | (43.8) | 13,360.1                    | 51.5           |  |
| Unknown                          | 0          | (0.0)  | 0                      | (0.0)  |                             |                |  |
| Age group                        |            |        |                        |        |                             |                |  |
| Under 1- 4                       | 19,421     | (4.1)  | 3                      | (0.1)  | 7,660.7                     | 1.2            |  |
| 5-11                             | 28,328     | (6.0)  | 1                      | (0.0)  | 7,522.6                     | 0.3            |  |
| 12-17                            | 32,442     | (6.8)  | 0                      | (0.0)  | 10,030.5                    | 0.0            |  |
| 18-24                            | 54,493     | (11.4) | 4                      | (0.2)  | 14,266.2                    | 1.0            |  |
| 25-34                            | 81,498     | (17.1) | 18                     | (8.0)  | 14,952.8                    | 3.3            |  |
| 35-44                            | 72,340     | (15.2) | 57                     | (2.4)  | 14,297.9                    | 11.3           |  |
| 45-54                            | 60,765     | (12.8) | 136                    | (5.8)  | 13,468.1                    | 30.1           |  |
| 55-64                            | 55,853     | (11.7) | 333                    | (14.1) | 11,399.3                    | 68.0           |  |
| 65-74                            | 39,791     | (8.4)  | 559                    | (23.7) | 10,456.3                    | 146.9          |  |
| 75-84                            | 21,999     | (4.6)  | 700                    | (29.6) | 11,131.7                    | 354.2          |  |
| 85+                              | 9,033      | (1.9)  | 551                    | (23.3) | 12,046.1                    | 734.8          |  |
| Unknown                          | 49         | (0.0)  | 0                      | (0.0)  |                             |                |  |
| Race                             |            |        |                        |        |                             |                |  |
| American Indian or Alaska Native | 58,396     | (12.3) | 114                    | (4.8)  | 15,280.8                    | 29.8           |  |
| Asian or Pacific Islander        | 6,830      | (1.4)  | 14                     | (0.6)  | 6,491.3                     | 13.3           |  |
| Black or African American        | 28,324     | (6.0)  | 113                    | (4.8)  | 9,130.6                     | 36.4           |  |
| At Least 2 or More Races         | 988        | (0.2)  | 3                      | (0.1)  | 383.8                       | 1.2            |  |
| White                            | 233,856    | (49.1) | 1,447                  | (61.3) | 7,992.9                     | 49.5           |  |
| Unknown/Other                    | 147,618    | (31.0) | 671                    | (28.4) |                             |                |  |
| Ethnicity                        |            | •      |                        | •      |                             |                |  |
| Hispanic or Latino               | 28,431     | (6.0)  | 55                     | (2.3)  | 6,283.3                     | 12.2           |  |
| Not Hispanic or Latino           | 257,234    | (54.0) | 1,278                  | (54.1) | 7,290.6                     | 36.2           |  |
| Unknown/Other                    | 190,347    | (40.0) | 1,029                  | (43.6) | •                           |                |  |

<sup>1.</sup> Percentages may not add up to 100 due to rounding. 2. Rate per 100,000 population based on 2020 Census Population data.

## 2022 CASES, PERCENT HOSPITALIZED, AVERAGE LENGTH OF STAY AND DEATHS BY AGE GROUP