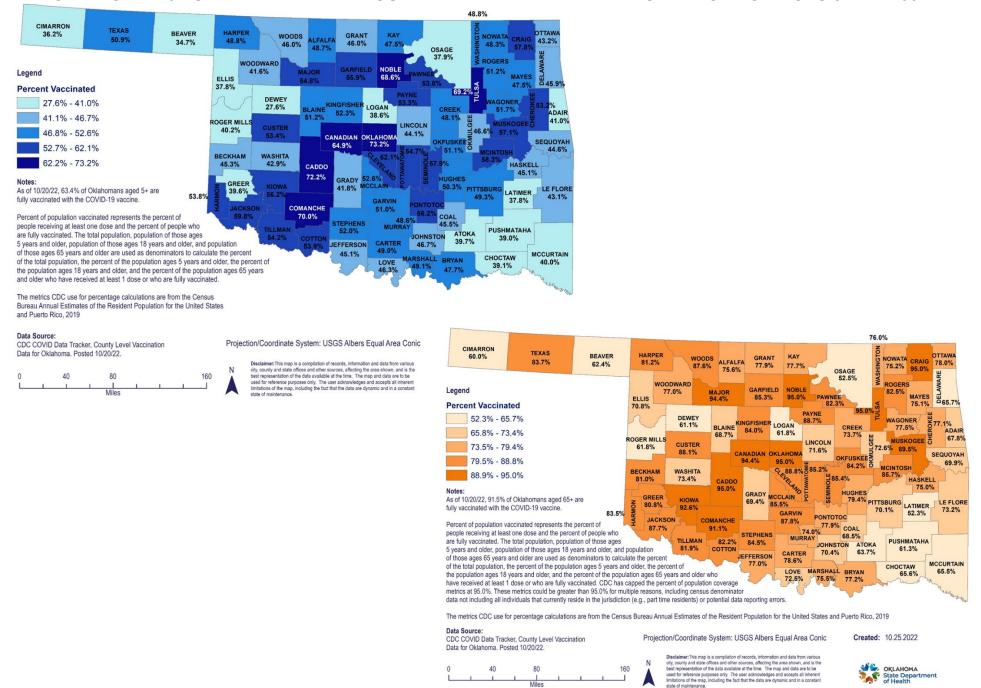

#### OKLAHOMA COVID-19 AT LEAST 1 DOSE COUNTY LEVEL VACCINE ADMINISTRATION FOR AGES 5+ AND 65+

### OKLAHOMA COVID-19 FULLY VACCINATED COUNTY LEVEL VACCINE ADMINISTRATION FOR AGES 5+ AND 65+

<sup>\*</sup>Includes state and federal administered doses.

Percent of 5+ Population with At Least 1 Dose- Oklahoma Counties

| County    | At Least 1<br>Dose (%) | County   | At Least 1<br>Dose (%) | County     | At Least 1<br>Dose (%) | County       | At Least 1<br>Dose (%) | County      | At Least 1<br>Dose (%) |
|-----------|------------------------|----------|------------------------|------------|------------------------|--------------|------------------------|-------------|------------------------|
| Adair     | 60.3%                  | Cotton   | 63.8%                  | Jackson    | 69.2%                  | McIntosh     | 66.8%                  | Roger Mills | 45.1%                  |
| Alfalfa   | 54.9%                  | Craig    | 72.5%                  | Jefferson  | 53.6%                  | Murray       | 56.6%                  | Rogers      | 60.2%                  |
| Atoka     | 45.1%                  | Creek    | 55.8%                  | Johnston   | 55.4%                  | Muskogee     | 72.7%                  | Seminole    | 68.8%                  |
| Beaver    | 41.8%                  | Custer   | 62.5%                  | Kay        | 56.2%                  | Noble        | 79.6%                  | Sequoyah    | 58.7%                  |
| Beckham   | 51.9%                  | Delaware | 58.7%                  | Kingfisher | 59.9%                  | Nowata       | 63.0%                  | Stephens    | 62.3%                  |
| Blaine    | 59.1%                  | Dewey    | 31.1%                  | Kiowa      | 64.5%                  | Okfuskee     | 57.5%                  | Texas       | 62.2%                  |
| Bryan     | 57.2%                  | Ellis    | 43.2%                  | Latimer    | 42.8%                  | Oklahoma     | 91.9%                  | Tillman     | 64.2%                  |
| Caddo     | 83.5%                  | Garfield | 65.7%                  | LeFlore    | 50.8%                  | Okmulgee     | 53.6%                  | Tulsa       | 84.7%                  |
| Canadian  | 79.9%                  | Garvin   | 59.6%                  | Lincoln    | 52.6%                  | Osage        | 45.6%                  | Wagoner     | 62.0%                  |
| Carter    | 60.0%                  | Grady    | 50.9%                  | Logan      | 46.2%                  | Ottawa       | 52.5%                  | Washington  | 62.4%                  |
| Cherokee  | 72.7%                  | Grant    | 53.4%                  | Love       | 56.9%                  | Pawnee       | 63.5%                  | Washita     | 50.5%                  |
| Choctaw   | 46.0%                  | Greer    | 45.4%                  | Major      | 61.1%                  | Payne        | 64.8%                  | Woods       | 53.4%                  |
| Cimarron  | 44.3%                  | Harmon   | 63.0%                  | Marshall   | 60.6%                  | Pittsburg    | 58.9%                  | Woodward    | 47.8%                  |
| Cleveland | 78.0%                  | Harper   | 54.6%                  | Mayes      | 58.7%                  | Pontotoc     | 68.3%                  |             |                        |
| Coal      | 51.6%                  | Haskell  | 52.5%                  | McClain    | 63.2%                  | Pottawatomie | 67.6%                  |             |                        |
| Comanche  | 83.3%                  | Hughes   | 58.6%                  | McCurtain  | 48.1%                  | Pushmataha   | 44.4%                  |             |                        |

Source: CDC COVID Data Tracker - COVID-19 Vaccinations in the United States and COVID-19 Integrated County View. Posted: 10/20/2022.