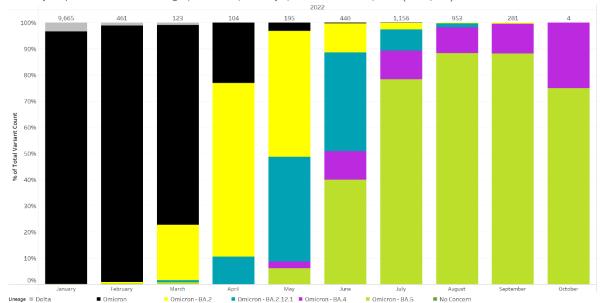

### **CASES AND DEATHS**

New cases (by date of onset) and new deaths (by date of death) of COVID-19 in Oklahoma, February 2020 - October 2022

Please note the different axes for new cases (top—from 0 to 20,000 for new cases) and new deaths (bottom—from 0 to 90 for new deaths).