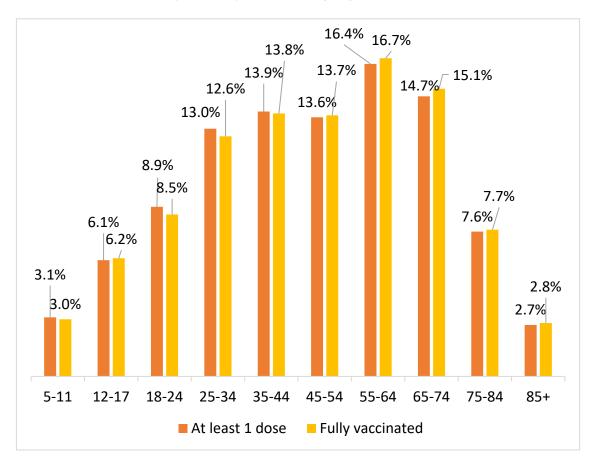

## STATE ADMINISTERED COVID- 19 VACCINATION DEMOGRAPHICS\*

|           |                        | Total Population<br>≥5 years of age | People who received at least 1 dose | People who are fully vaccinated |
|-----------|------------------------|-------------------------------------|-------------------------------------|---------------------------------|
| Oklahoma  |                        | 3,727,267                           | 2,271,750 (60.9%)                   | 1,929,021 (51.8%)               |
| Gender    |                        |                                     |                                     |                                 |
|           | Male                   | 1,841,326 (49.4%)                   | 1,056,955 (57.4%)                   | 889,772 (48.3%)                 |
|           | Female                 | 1,885,941 (50.6%)                   | 1,211,719 (64.3%)                   | 1,037,298 (55.0%)               |
|           | Unknown                |                                     | 3,076                               | 1,951                           |
| Age group |                        |                                     |                                     |                                 |
|           | 5-11                   | 376,571 (10.1%)                     | 69,878 (18.6%)                      | 56,824 (15.1%)                  |
|           | 12-17                  | 323,433 (8.7%)                      | 137,953 (42.7%)                     | 119,034 (36.8%)                 |
|           | 18-24                  | 381,974 (10.2%)                     | 200,488 (52.5%)                     | 163,946 (42.9%)                 |
|           | 25-34                  | 545,036 (14.6%)                     | 293,805 (53.9%)                     | 242,299 (44.5%)                 |
|           | 35-44                  | 505,948 (13.6%)                     | 315,039 (62.3%)                     | 265,660 (52.5%)                 |
|           | 45-54                  | 451,176 (12.1%)                     | 308,384 (68.4%)                     | 263,020 (58.3%)                 |
|           | 55-64                  | 489,970 (13.1%)                     | 371,442 (75.8%)                     | 320,812 (65.5%)                 |
|           | 65-74                  | 380,547 (10.2%)                     | 333,175 (87.6%)                     | 290,536 (76.3%)                 |
|           | 75-84                  | 197,625 (5.3%)                      | 171,552 (86.8%)                     | 148,987 (75.4%)                 |
|           | 85+                    | 74,987 (2.0%)                       | 62,202 (83.0%)                      | 52,998 (70.7%)                  |
| Race      |                        |                                     |                                     |                                 |
|           | White                  | 2,889,695 (77.5%)                   | 1,387,775 (48.0%)                   | 1,253,264 (43.4%)               |
|           | Black                  | 330,151 (8.9%)                      | 131,960 (40.0%)                     | 115,211 (34.9%)                 |
|           | Asian/PI               | 107,435 (2.9%)                      | 78,395 (73.0%)                      | 68,390 (63.7%)                  |
|           | American Indian        | 399,986 (10.7%)                     | 146,487 (36.6%)                     | 119,419 (29.9%)                 |
|           | Other                  | -                                   | 101,722                             | 82,445                          |
|           | Unknown                | -                                   | 425,411                             | 290,292                         |
| Ethnicity |                        |                                     |                                     |                                 |
|           | Hispanic or Latino     | 403,212 (10.8%)                     | 217,673 (54.0%)                     | 186,605 (46.3%)                 |
|           | Not Hispanic or Latino | 3,324,055 (89.2%)                   | 1,426,836 (42.9%)                   | 1,312,980 (39.5%)               |
|           | Unknown                | -                                   | 627,241                             | 429,436                         |