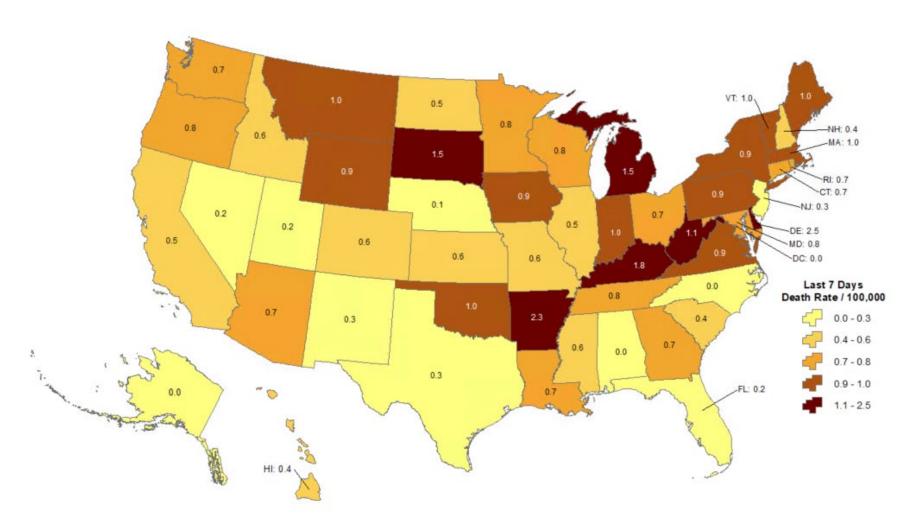

## Cumulative death rate of reported COVID-19 cases in last 7 days\*

Oklahoma ranks 11 (out of all States and DC) in the cumulative death rate (per 100,000 persons) of reported COVID-19 cases in the last 7 days.

\*Due to discrepancies between CDC death counts and OSDH data, this map has not been updated in this week's report and instead reflects rates from data as of October 18, 2022. OSDH is following up with CDC to resolve the discrepancy.

Data from CDC. Available at <a href="https://www.cdc.gov/covid-data-tracker/index.html">https://www.cdc.gov/covid-data-tracker/index.html</a>: Data as of October 18, 2022

NOTE: Totals per 100,000 people in the last 7 days are calculated as the 7-day moving average of new cases or deaths (October 4, 2022 + 6 preceding days divided by 7) per 100,000 people using the U.S. Census Bureau, 2019.