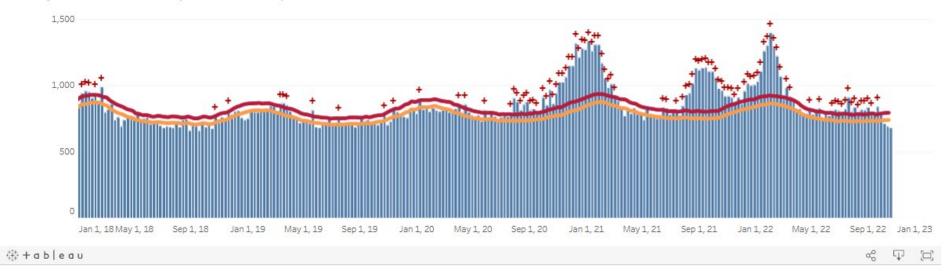

### **OKLAHOMA EXCESS DEATH ANALYSIS**

- + indicates observed count above threshold
- Predicted number of deaths from all causes
- average expected number of deaths
- upper bound threshold for excess deaths

## Weekly number of deaths (from all causes)

Figure notes: Contains data up to the week-ending date of October 15, 2022. Data in recent weeks are incomplete. Only 60% of the death records are submitted to NCHS within 10 days of the date of death, and completeness varies by jurisdiction.

Source: CDC, National Center for Health Statistics, <a href="https://www.cdc.gov/nchs/nvss/vsrr/covid19/excess">https://www.cdc.gov/nchs/nvss/vsrr/covid19/excess</a> deaths.htm#dashboard, accessed October 26, 2022