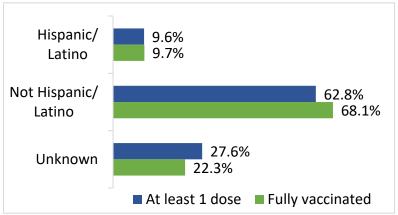

## STATE ADMINISTERED COVID- 19 VACCINATION DEMOGRAPHICS\*

|           |                        | Total Population<br>≥5 years of age | People who received at least 1 dose | People who are fully vaccinated |
|-----------|------------------------|-------------------------------------|-------------------------------------|---------------------------------|
| Oklahoma  |                        | 3,727,267                           | 2,271,750 (60.9%)                   | 1,929,021 (51.8%)               |
| Gender    |                        |                                     |                                     |                                 |
|           | Male                   | 1,841,326 (49.4%)                   | 1,056,955 (57.4%)                   | 889,772 (48.3%)                 |
|           | Female                 | 1,885,941 (50.6%)                   | 1,211,719 (64.3%)                   | 1,037,298 (55.0%)               |
|           | Unknown                |                                     | 3,076                               | 1,951                           |
| Age group |                        |                                     |                                     |                                 |
|           | 5-11                   | 376,571 (10.1%)                     | 69,878 (18.6%)                      | 56,824 (15.1%)                  |
|           | 12-17                  | 323,433 (8.7%)                      | 137,953 (42.7%)                     | 119,034 (36.8%)                 |
|           | 18-24                  | 381,974 (10.2%)                     | 200,488 (52.5%)                     | 163,946 (42.9%)                 |
|           | 25-34                  | 545,036 (14.6%)                     | 293,805 (53.9%)                     | 242,299 (44.5%)                 |
|           | 35-44                  | 505,948 (13.6%)                     | 315,039 (62.3%)                     | 265,660 (52.5%)                 |
|           | 45-54                  | 451,176 (12.1%)                     | 308,384 (68.4%)                     | 263,020 (58.3%)                 |
|           | 55-64                  | 489,970 (13.1%)                     | 371,442 (75.8%)                     | 320,812 (65.5%)                 |
|           | 65-74                  | 380,547 (10.2%)                     | 333,175 (87.6%)                     | 290,536 (76.3%)                 |
|           | 75-84                  | 197,625 (5.3%)                      | 171,552 (86.8%)                     | 148,987 (75.4%)                 |
|           | 85+                    | 74,987 (2.0%)                       | 62,202 (83.0%)                      | 52,998 (70.7%)                  |
| Race      |                        |                                     |                                     |                                 |
|           | White                  | 2,889,695 (77.5%)                   | 1,387,775 (48.0%)                   | 1,253,264 (43.4%)               |
|           | Black                  | 330,151 (8.9%)                      | 131,960 (40.0%)                     | 115,211 (34.9%)                 |
|           | Asian/PI               | 107,435 (2.9%)                      | 78,395 (73.0%)                      | 68,390 (63.7%)                  |
|           | American Indian        | 399,986 (10.7%)                     | 146,487 (36.6%)                     | 119,419 (29.9%)                 |
|           | Other                  | -                                   | 101,722                             | 82,445                          |
|           | Unknown                | -                                   | 425,411                             | 290,292                         |
| Ethnicity |                        |                                     |                                     |                                 |
|           | Hispanic or Latino     | 403,212 (10.8%)                     | 217,673 (54.0%)                     | 186,605 (46.3%)                 |
|           | Not Hispanic or Latino | 3,324,055 (89.2%)                   | 1,426,836 (42.9%)                   | 1,312,980 (39.5%)               |
|           | Unknown                | -                                   | 627,241                             | 429,436                         |