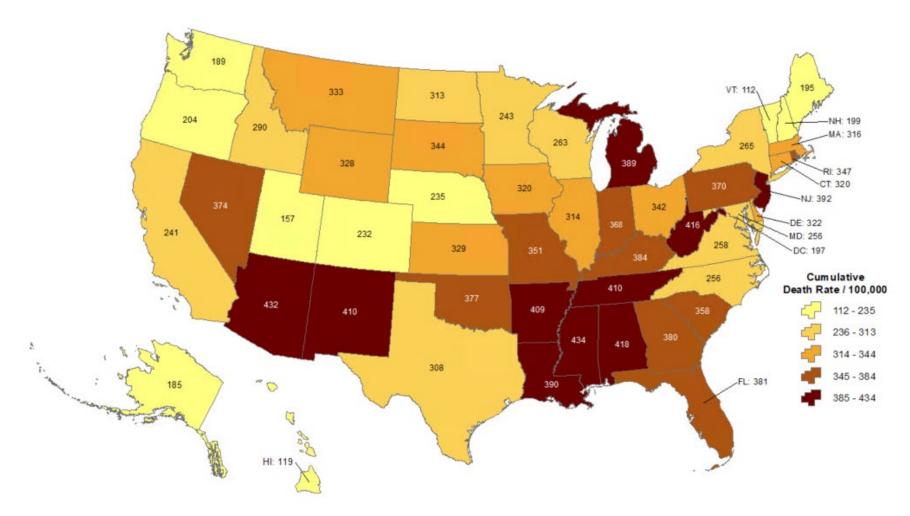

## **Cumulative death rate of reported COVID-19 cases\***

Oklahoma ranks 14 (out of all States and DC) in the cumulative death rate (per 100,000 persons) of reported COVID-19 cases in the US.

\*Due to discrepancies between CDC death counts and OSDH data, this map has not been updated in this week's report and instead reflects rates from data as of October 18, 2022. OSDH is following up with CDC to resolve the discrepancy.

Data from CDC. Available at <a href="https://www.cdc.gov/covid-data-tracker/index.html">https://www.cdc.gov/covid-data-tracker/index.html</a> Data as of October 18, 2022