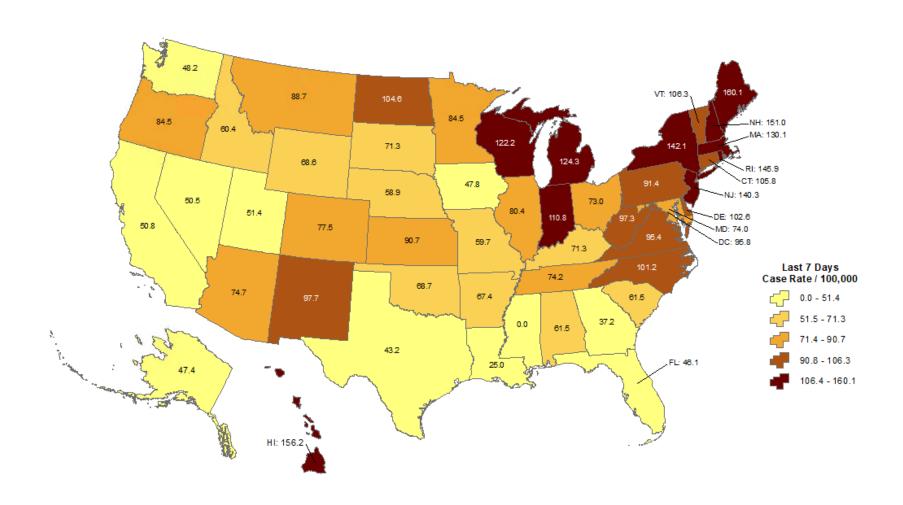

## Cumulative incidence of reported COVID-19 cases in last 7 days

Oklahoma ranks 33 (out of all States and DC) in the cumulative incidence (per 100,000 persons) of reported COVID-19 cases in the last 7 days.

Data from CDC. Available at <a href="https://www.cdc.gov/covid-data-tracker/index.html">https://www.cdc.gov/covid-data-tracker/index.html</a> Data as of October 26, 2022

NOTE: Totals per 100,000 people in the last 7 days are calculated as the 7-day moving average of new cases or deaths (October 4, 2022 + 6 preceding days divided by 7) per 100,000 people using the U.S. Census Bureau, 2019.