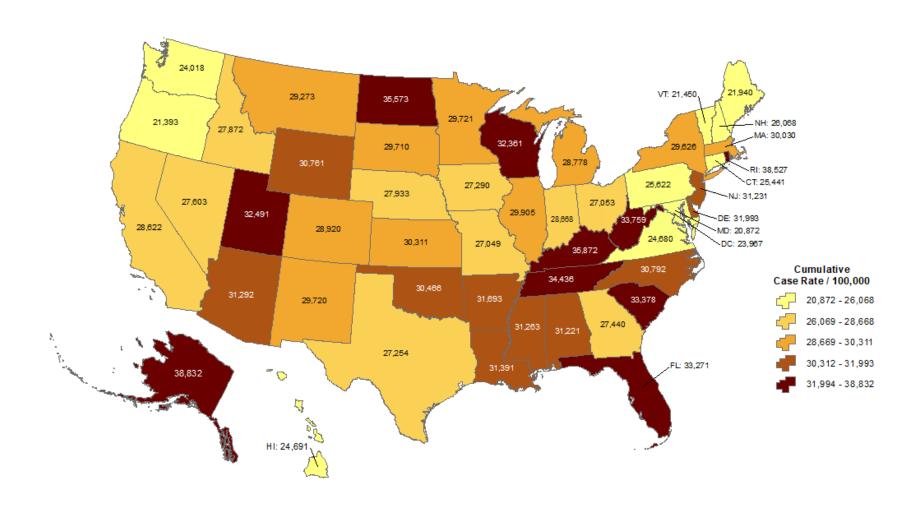

# OKLAHOMA IN COMPARISON Cumulative incidence of reported COVID-19 cases

Oklahoma ranks **20** (out of all States and DC) in the cumulative incidence (per 100,000 persons) of reported COVID-19 cases in the US.

Data from CDC. Available at <a href="https://www.cdc.gov/covid-data-tracker/index.html">https://www.cdc.gov/covid-data-tracker/index.html</a>
Data as of October 26, 2022