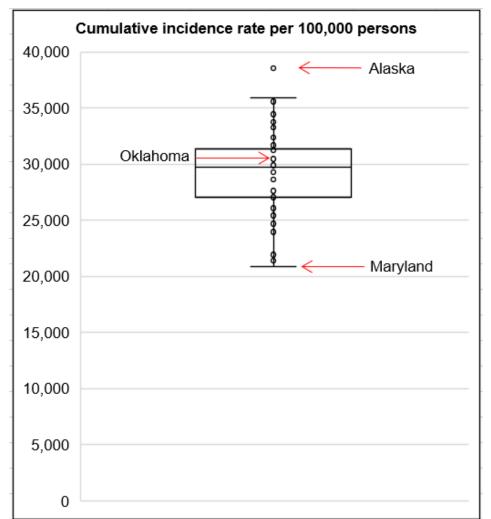

# OKLAHOMA IN COMPARISON Cumulative incidence of reported COVID-19 cases

Oklahoma ranks **20** (out of all States and DC) in the cumulative incidence (per 100,000 persons) of reported COVID-19 cases in the US.

Data from CDC. Available at <a href="https://www.cdc.gov/covid-data-tracker/index.html">https://www.cdc.gov/covid-data-tracker/index.html</a>
Data as of October 26, 2022