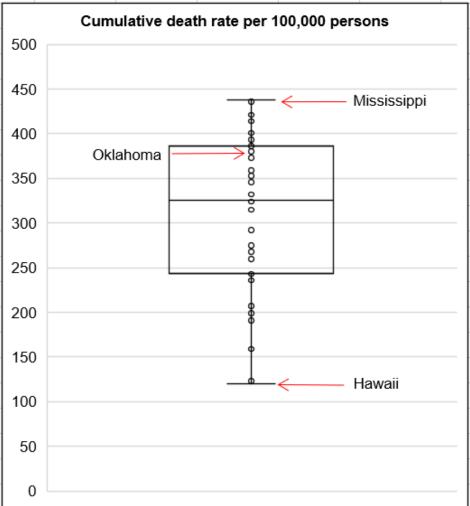

## **Cumulative death rate of reported COVID-19 cases**

Oklahoma ranks 14 (out of all States and DC) in the cumulative death rate (per 100,000 persons) of reported COVID-19 cases in the US.

Data from CDC. Available at <a href="https://www.cdc.gov/covid-data-tracker/index.html">https://www.cdc.gov/covid-data-tracker/index.html</a> Data as of December 6, 2022.