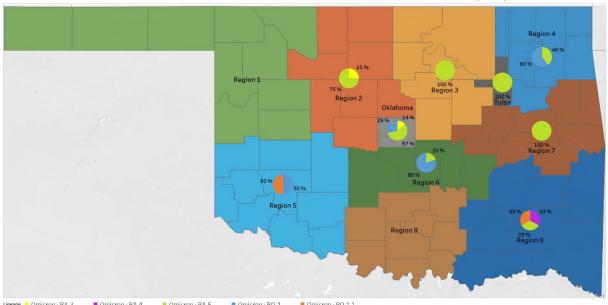

## **COVID-19 VARIANT STRAINS SEQUENCED\***

Variant Proportions by Region, Dates of Specimen Collection: November 9, 2022 - November 18, 2022, (N=31):

\*No results for sequenced specimens collected between 11/9-11/18 were available at the time of this report for Region 1 and 8.

Note: Data presented represent samples sequenced by the Oklahoma Public Health Lab (PHL) or other Reference Labs that reported the results to the OSDH. The PHL sequences all samples which are received and that meet necessary sample collection and specimen quality requirements. As additional samples are sequenced, these percentages may change.