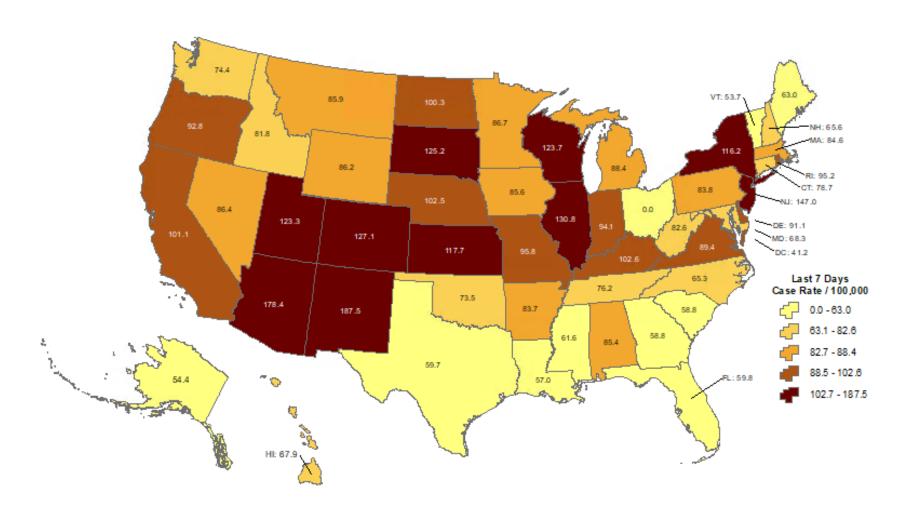

## **Cumulative incidence of reported COVID-19 cases in last 7 days**

Oklahoma ranks **36** (out of all States and DC) in the cumulative incidence (per 100,000 persons) of reported COVID-19 cases in the last 7 days.

Data from CDC. Available at <a href="https://www.cdc.gov/covid-data-tracker/index.html">https://www.cdc.gov/covid-data-tracker/index.html</a> Data as of December 6, 2022.

NOTE: Totals per 100,000 people in the last 7 days are calculated as the 7-day moving average of new cases or deaths (December 6, 2022 + 6 preceding days divided by 7) per 100,000 people using the U.S. Census Bureau, 2019.