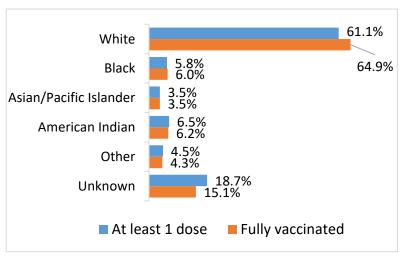

### STATE ADMINISTERED COVID- 19 VACCINATION DEMOGRAPHICS\*

|           |                        | Total Population<br>≥5 years of age | People who received at least 1 dose | People who are fully vaccinated |
|-----------|------------------------|-------------------------------------|-------------------------------------|---------------------------------|
| Oklahoma  |                        | 3,727,267                           | 2,277,228 (61.1%)                   | 1,933,838 (51.9%)               |
| Gender    |                        |                                     |                                     |                                 |
|           | Male                   | 1,841,326 (49.4%)                   | 1,059,288 (57.5%)                   | 891,830 (48.4%)                 |
|           | Female                 | 1,885,941 (50.6%)                   | 1,214,862 (64.4%)                   | 1,040,055 (55.1%)               |
|           | Unknown                | ,                                   | 3,078                               | 1,953                           |
| Age group |                        |                                     |                                     |                                 |
|           | 5-11                   | 376,571 (10.1%)                     | 70,576 (18.7%)                      | 57,382 (15.2%)                  |
|           | 12-17                  | 323,433 (8.7%)                      | 138,376 (42.8%)                     | 119,448 (36.9%)                 |
|           | 18-24                  | 381,974 (10.2%)                     | 201,227 (52.7%)                     | 164,512 (43.1%)                 |
|           | 25-34                  | 545,036 (14.6%)                     | 294,515 (54.0%)                     | 242,879 (44.6%)                 |
|           | 35-44                  | 505,948 (13.6%)                     | 315,556 (62.4%)                     | 266,108 (52.6%)                 |
|           | 45-54                  | 451,176 (12.1%)                     | 308,754 (68.4%)                     | 263,365 (58.4%)                 |
|           | 55-64                  | 489,970 (13.1%)                     | 371,841 (75.9%)                     | 321,218 (65.6%)                 |
|           | 65-74                  | 380,547 (10.2%)                     | 333,495 (87.6%)                     | 290,885 (76.4%)                 |
|           | 75-84                  | 197,625 (5.3%)                      | 171,753 (86.9%)                     | 149,170 (75.5%)                 |
|           | 85+                    | 74,987 (2.0%)                       | 62,271 (83.0%)                      | 53,086 (70.8%)                  |
| Race      |                        |                                     |                                     |                                 |
|           | White                  | 2,889,695 (77.5%)                   | 1,390,298 (48.1%)                   | 1,255,524 (43.4%)               |
|           | Black                  | 330,151 (8.9%)                      | 132,435 (40.1%)                     | 115,641 (35.0%)                 |
|           | Asian/PI               | 107,435 (2.9%)                      | 78,608 (73.2%)                      | 68,578 (63.8%)                  |
|           | American Indian        | 399,986 (10.7%)                     | 147,247 (36.8%)                     | 120,185 (30.0%)                 |
|           | Other                  | -                                   | 102,014                             | 82,699                          |
|           | Unknown                | -                                   | 426,626                             | 291,211                         |
| Ethnicity |                        |                                     |                                     |                                 |
|           | Hispanic or Latino     | 403,212 (10.8%)                     | 218,456 (54.2%)                     | 187,239 (46.4%)                 |
|           | Not Hispanic or Latino | 3,324,055 (89.2%)                   | 1,430,026 (43.0%)                   | 1,316,001 (39.6%)               |
|           | Unknown                | -                                   | 628,746                             | 430,598                         |