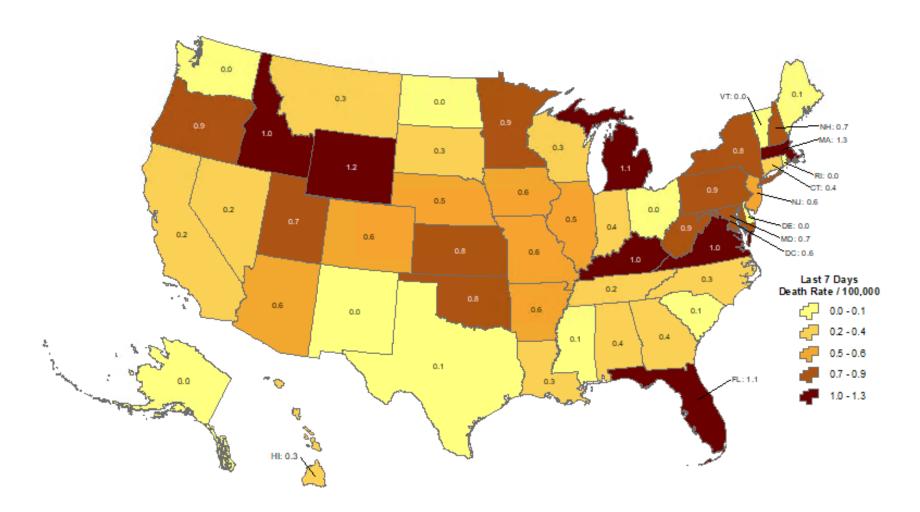

## **Cumulative incidence of reported COVID-19 cases in last 7 days**

Oklahoma ranks **36** (out of all States and DC) in the cumulative incidence (per 100,000 persons) of reported COVID-19 cases in the last 7 days.

Data from CDC. Available at <a href="https://www.cdc.gov/covid-data-tracker/index.html">https://www.cdc.gov/covid-data-tracker/index.html</a> Data as of December 6, 2022.

NOTE: Totals per 100,000 people in the last 7 days are calculated as the 7-day moving average of new cases or deaths (December 6, 2022 + 6 preceding days divided by 7) per 100,000 people using the U.S. Census Bureau, 2019.

## Cumulative death rate of reported COVID-19 cases in last 7 days

Oklahoma ranks 14 (out of all States and DC) in the cumulative death rate (per 100,000 persons) of reported COVID-19 cases in the last 7 days.

Data from CDC. Available at <a href="https://www.cdc.gov/covid-data-tracker/index.html">https://www.cdc.gov/covid-data-tracker/index.html</a>: Data as of December 6, 2022.

NOTE: Totals per 100,000 people in the last 7 days are calculated as the 7-day moving average of new cases or deaths (December 6, 2022 + 6 preceding days divided by 7) per 100,000 people using the U.S. Census Bureau, 2019.