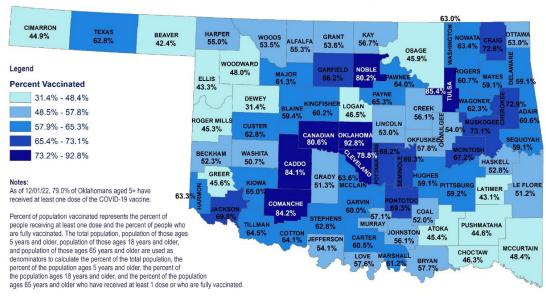

<sup>\*</sup>Includes state and federal administered doses.

<sup>\*\*</sup> Data as of October 20, 2022. CDC COVID Data Tracker is no longer updating this information.

Percent of 5+ Population with At Least 1 Dose- Oklahoma Counties

| County    | At Least 1<br>Dose (%) | County   | At Least 1<br>Dose (%) | County     | At Least 1<br>Dose (%) | County       | At Least 1<br>Dose (%) | County      | At Least 1<br>Dose (%) |
|-----------|------------------------|----------|------------------------|------------|------------------------|--------------|------------------------|-------------|------------------------|
| Adair     | 60.6%                  | Cotton   | 64.1%                  | Jackson    | 69.8%                  | McIntosh     | 67.2%                  | Roger Mills | 45.3%                  |
| Alfalfa   | 55.3%                  | Craig    | 72.8%                  | Jefferson  | 54.1%                  | Murray       | 57.1%                  | Rogers      | 60.7%                  |
| Atoka     | 45.4%                  | Creek    | 56.1%                  | Johnston   | 56.1%                  | Muskogee     | 73.1%                  | Seminole    | 69.3%                  |
| Beaver    | 42.4%                  | Custer   | 62.8%                  | Kay        | 56.7%                  | Noble        | 80.2%                  | Sequoyah    | 59.1%                  |
| Beckham   | 52.3%                  | Delaware | 59.1%                  | Kingfisher | 60.2%                  | Nowata       | 63.4%                  | Stephens    | 62.8%                  |
| Blaine    | 59.4%                  | Dewey    | 31.4%                  | Kiowa      | 65.0%                  | Okfuskee     | 57.8%                  | Texas       | 62.8%                  |
| Bryan     | 57.7%                  | Ellis    | 43.3%                  | Latimer    | 43.1%                  | Oklahoma     | 92.8%                  | Tillman     | 64.5%                  |
| Caddo     | 84.1%                  | Garfield | 66.2%                  | LeFlore    | 51.2%                  | Okmulgee     | 54.0%                  | Tulsa       | 85.4%                  |
| Canadian  | 80.6%                  | Garvin   | 60.0%                  | Lincoln    | 53.0%                  | Osage        | 45.9%                  | Wagoner     | 62.3%                  |
| Carter    | 60.5%                  | Grady    | 51.3%                  | Logan      | 46.5%                  | Ottawa       | 53.0%                  | Washington  | 63.0%                  |
| Cherokee  | 72.9%                  | Grant    | 53.6%                  | Love       | 57.6%                  | Pawnee       | 64.0%                  | Washita     | 50.7%                  |
| Choctaw   | 46.3%                  | Greer    | 45.6%                  | Major      | 61.3%                  | Payne        | 65.3%                  | Woods       | 53.5%                  |
| Cimarron  | 44.9%                  | Harmon   | 63.3%                  | Marshall   | 61.2%                  | Pittsburg    | 59.2%                  | Woodward    | 48.0%                  |
| Cleveland | 78.8%                  | Harper   | 55.0%                  | Mayes      | 59.1%                  | Pontotoc     | 69.3%                  |             |                        |
| Coal      | 52.0%                  | Haskell  | 52.8%                  | McClain    | 63.6%                  | Pottawatomie | 68.2%                  |             |                        |
| Comanche  | 84.2%                  | Hughes   | 59.1%                  | McCurtain  | 48.4%                  | Pushmataha   | 44.6%                  |             |                        |

Source: CDC COVID Data Tracker - COVID-19 Vaccinations in the United States and COVID-19 Integrated County View. Posted: 12/1/2022.

#### OKLAHOMA COVID-19 AT LEAST 1 DOSE COUNTY LEVEL VACCINE ADMINISTRATION FOR AGES 5+ AND 65+

The metrics CDC use for percentage calculations are from the Census Bureau Annual Estimates of the Resident Population for the United States and Puerto Rico, 2019