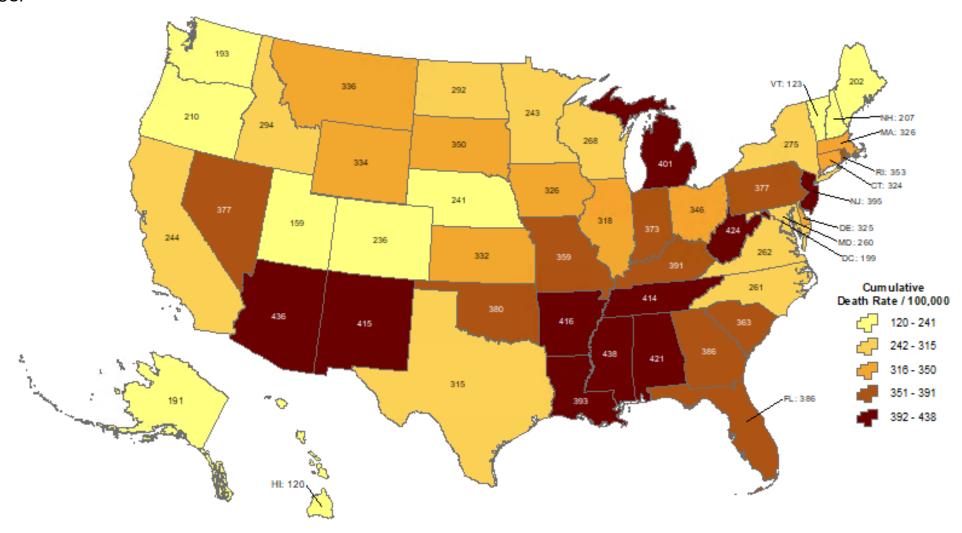

## **Cumulative death rate of reported COVID-19 cases**

Oklahoma ranks 14 (out of all States and DC) in the cumulative death rate (per 100,000 persons) of reported COVID-19 cases in the US.

Data from CDC. Available at <a href="https://www.cdc.gov/covid-data-tracker/index.html">https://www.cdc.gov/covid-data-tracker/index.html</a> Data as of December 6, 2022.