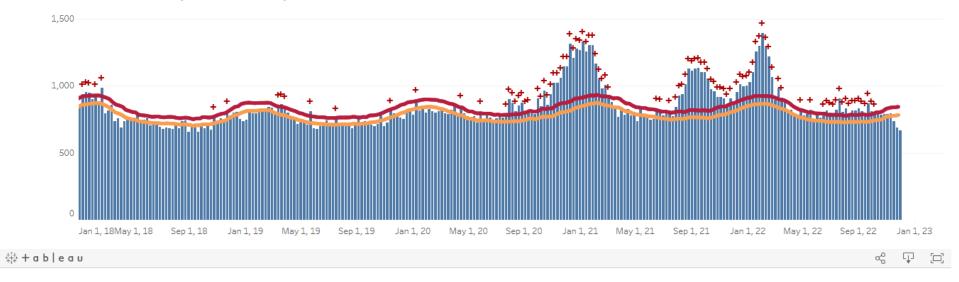

## **OKLAHOMA EXCESS DEATH ANALYSIS**

- + indicates observed count above threshold
- Predicted number of deaths from all causes
- average expected number of deaths
- upper bound threshold for excess deaths

### Weekly number of deaths (from all causes)

Figure notes: Contains data up to the week-ending date of November 26, 2022. Data in recent weeks are incomplete. Only 60% of the death records are submitted to NCHS within 10 days of the date of death, and completeness varies by jurisdiction.

Source: CDC, National Center for Health Statistics, <a href="https://www.cdc.gov/nchs/nvss/vsrr/covid19/excess">https://www.cdc.gov/nchs/nvss/vsrr/covid19/excess</a> deaths.htm#dashboard, accessed December 7, 2022.