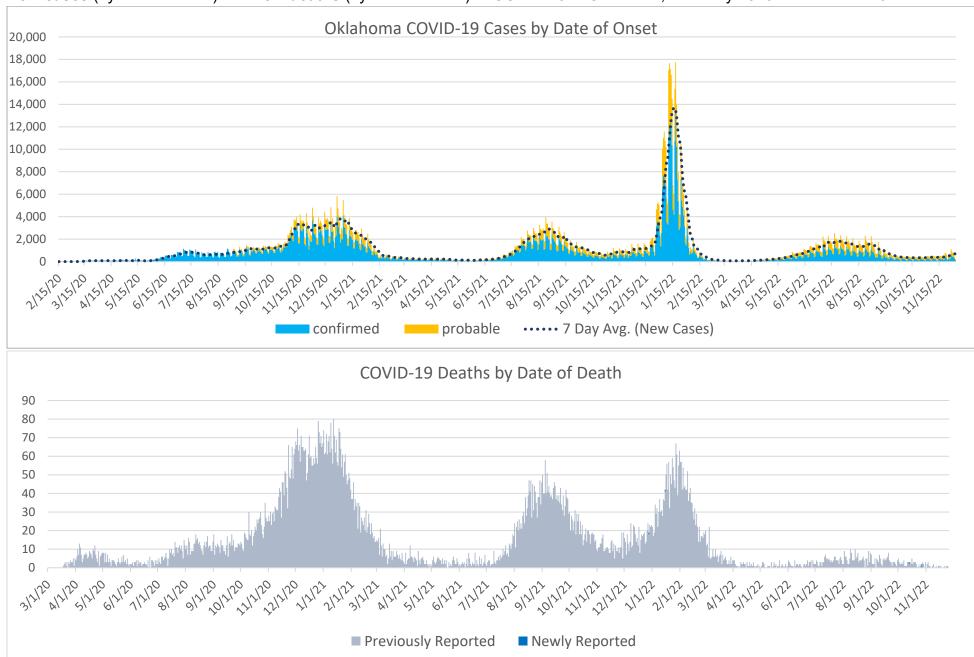

### **CASES AND DEATHS**

New cases (by date of onset) and new deaths (by date of death) of COVID-19 in Oklahoma, February 2020 – November 2022

Please note the different axes for new cases (top—from 0 to 20,000 for new cases) and new deaths (bottom—from 0 to 90 for new deaths).