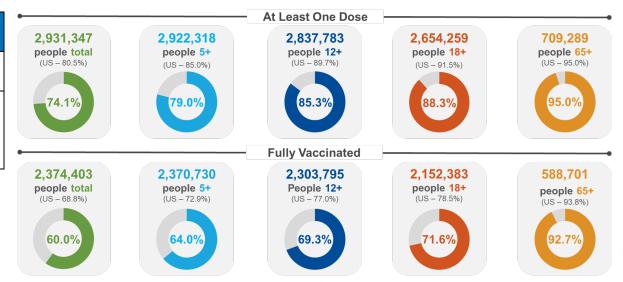

## COVID- 19 VACCINE DATA BY TOTAL AND KEY METRICS<sup>1</sup>

|                               | Nov 27 – Dec 3 | Total Number |
|-------------------------------|----------------|--------------|
| Doses Administered            | 8,974          | 5,394,678    |
| At least 1 dose <sup>2</sup>  | 768            | 2,277,228    |
| Fully vaccinated <sup>3</sup> | 777            | 1,933,838    |

- 1. Doses administered amount does not include doses administered by federal entities in Oklahoma.
- 2. At least one does refers to individuals (ages 5 years+) receiving Pfizer and Moderna COVID-19 vaccines and/or receiving single shot of J&J/Janssen Vaccine.
- 3. Fully vaccinated refers to individuals (ages 5 years+) fully vaccinated after receiving either Pfizer and/or Moderna COVID-19 vaccines (both doses) and/or receiving single shot of J&J/Janssen Vaccine.

## COVID-19 VACCINATIONS IN OKLAHOMA - FEDERAL AND STATE, AS OF DECEMBER 1, 2022

|                                              | Count*    | Adult Rate per 100K |
|----------------------------------------------|-----------|---------------------|
| Total Doses<br>Administered                  | 6,597,527 | 201,391             |
| Additional doses                             |           | N/A                 |
| (booster/3 <sup>rd</sup> )<br>Administered** |           | N/A                 |

<sup>\*</sup>Includes state and federal administered doses.

<sup>\*\*</sup> Data as of October 20, 2022. CDC COVID Data Tracker is no longer updating this information.

Percent of 5+ Population with At Least 1 Dose- Oklahoma Counties

### STATE ADMINISTERED COVID- 19 VACCINATION DEMOGRAPHICS\*

|           |                        | Total Population<br>≥5 years of age | People who received at least 1 dose | People who are fully vaccinated |
|-----------|------------------------|-------------------------------------|-------------------------------------|---------------------------------|
| Oklahoma  |                        | 3,727,267                           | 2,277,228 (61.1%)                   | 1,933,838 (51.9%)               |
| Gender    |                        |                                     |                                     |                                 |
|           | Male                   | 1,841,326 (49.4%)                   | 1,059,288 (57.5%)                   | 891,830 (48.4%)                 |
|           | Female                 | 1,885,941 (50.6%)                   | 1,214,862 (64.4%)                   | 1,040,055 (55.1%)               |
|           | Unknown                | ,                                   | 3,078                               | 1,953                           |
| Age group |                        |                                     |                                     |                                 |
|           | 5-11                   | 376,571 (10.1%)                     | 70,576 (18.7%)                      | 57,382 (15.2%)                  |
|           | 12-17                  | 323,433 (8.7%)                      | 138,376 (42.8%)                     | 119,448 (36.9%)                 |
|           | 18-24                  | 381,974 (10.2%)                     | 201,227 (52.7%)                     | 164,512 (43.1%)                 |
|           | 25-34                  | 545,036 (14.6%)                     | 294,515 (54.0%)                     | 242,879 (44.6%)                 |
|           | 35-44                  | 505,948 (13.6%)                     | 315,556 (62.4%)                     | 266,108 (52.6%)                 |
|           | 45-54                  | 451,176 (12.1%)                     | 308,754 (68.4%)                     | 263,365 (58.4%)                 |
|           | 55-64                  | 489,970 (13.1%)                     | 371,841 (75.9%)                     | 321,218 (65.6%)                 |
|           | 65-74                  | 380,547 (10.2%)                     | 333,495 (87.6%)                     | 290,885 (76.4%)                 |
|           | 75-84                  | 197,625 (5.3%)                      | 171,753 (86.9%)                     | 149,170 (75.5%)                 |
|           | 85+                    | 74,987 (2.0%)                       | 62,271 (83.0%)                      | 53,086 (70.8%)                  |
| Race      |                        |                                     |                                     |                                 |
|           | White                  | 2,889,695 (77.5%)                   | 1,390,298 (48.1%)                   | 1,255,524 (43.4%)               |
|           | Black                  | 330,151 (8.9%)                      | 132,435 (40.1%)                     | 115,641 (35.0%)                 |
|           | Asian/PI               | 107,435 (2.9%)                      | 78,608 (73.2%)                      | 68,578 (63.8%)                  |
|           | American Indian        | 399,986 (10.7%)                     | 147,247 (36.8%)                     | 120,185 (30.0%)                 |
|           | Other                  | -                                   | 102,014                             | 82,699                          |
|           | Unknown                | -                                   | 426,626                             | 291,211                         |
| Ethnicity |                        |                                     |                                     |                                 |
|           | Hispanic or Latino     | 403,212 (10.8%)                     | 218,456 (54.2%)                     | 187,239 (46.4%)                 |
|           | Not Hispanic or Latino | 3,324,055 (89.2%)                   | 1,430,026 (43.0%)                   | 1,316,001 (39.6%)               |
|           | Unknown                | -                                   | 628,746                             | 430,598                         |

Note: Fully vaccinated refers to individuals (ages 5 years+) completing series after receiving either Pfizer and/or Moderna COVID-19 vaccines (both doses) and/or receiving single shot of J&J/Janssen Vaccine. Data Source: 1. Vintage 2020 bridged-race postcensal population estimates files contain estimates of the resident population of the United States as of April 1, 2010 - July 1, 2020 (based on the 2010 census). Released by the National Center for Health Statistics (NCHS) 2. Vaccination Reporting Specification (CVRS) Dataset - Oklahoma State Immunization Information System (OSIIS); Data reflect information entered as of 11:59PM 12/3/2022. \*Data does not include doses administered by federal entities in Oklahoma.