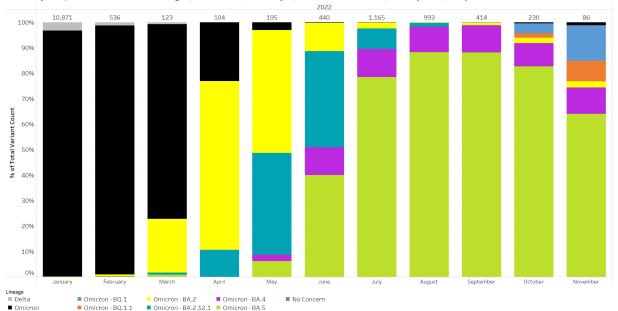

## **COVID-19 VARIANT STRAINS SEQUENCED\***

Variant Proportions by Region, Dates of Specimen Collection: November 9, 2022 - November 18, 2022, (N=31):

\*No results for sequenced specimens collected between 11/9-11/18 were available at the time of this report for Region 1 and 8.

Note: Data presented represent samples sequenced by the Oklahoma Public Health Lab (PHL) or other Reference Labs that reported the results to the OSDH. The PHL sequences all samples which are received and that meet necessary sample collection and specimen quality requirements. As additional samples are sequenced, these percentages may change.