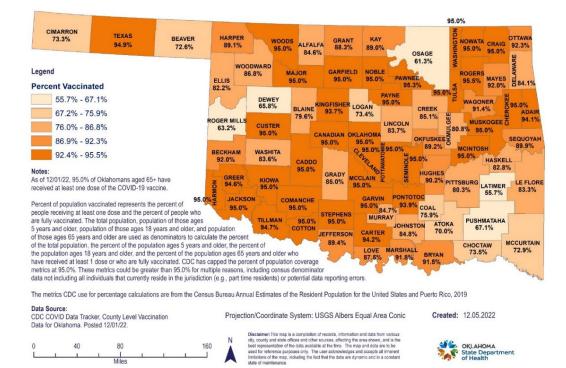

#### OKLAHOMA COVID-19 FULLY VACCINATED COUNTY LEVEL VACCINE ADMINISTRATION FOR AGES 5+ AND 65+