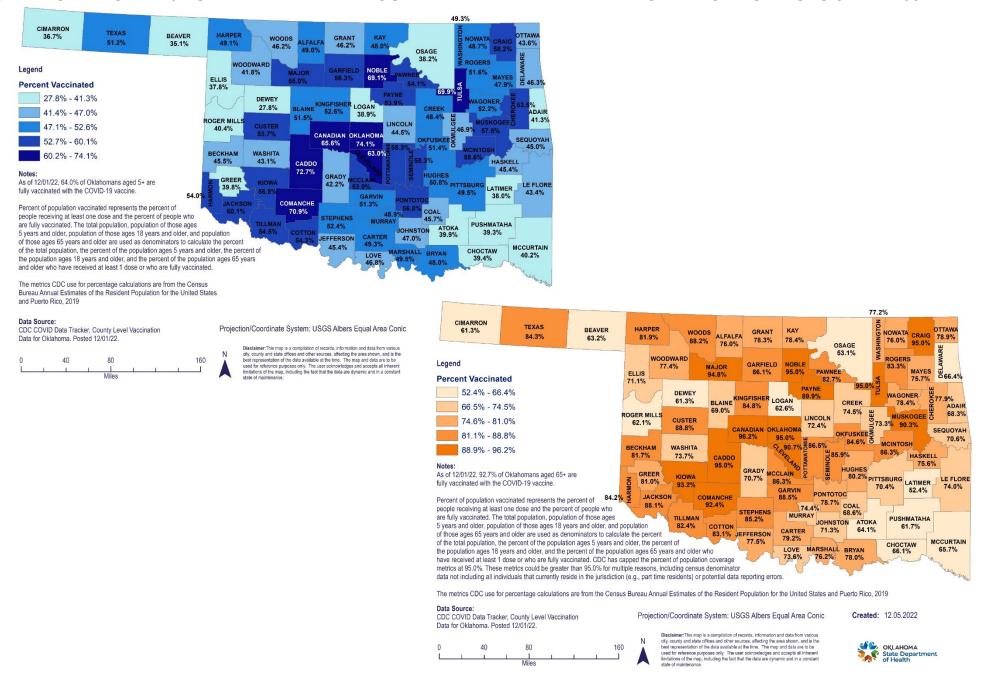

#### OKLAHOMA COVID-19 AT LEAST 1 DOSE COUNTY LEVEL VACCINE ADMINISTRATION FOR AGES 5+ AND 65+

The metrics CDC use for percentage calculations are from the Census Bureau Annual Estimates of the Resident Population for the United States and Puerto Rico, 2019

#### OKLAHOMA COVID-19 FULLY VACCINATED COUNTY LEVEL VACCINE ADMINISTRATION FOR AGES 5+ AND 65+