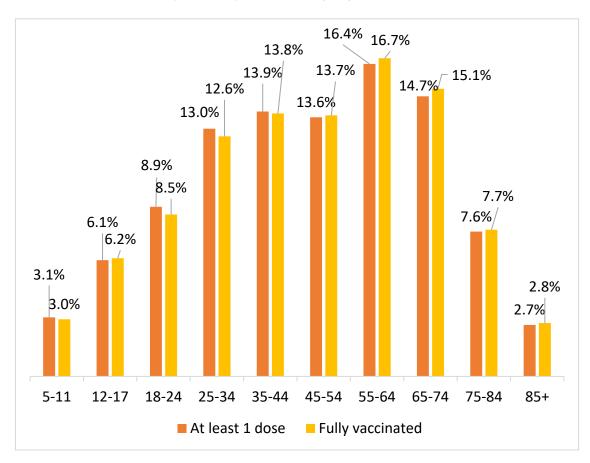

### STATE ADMINISTERED COVID- 19 VACCINATION DEMOGRAPHICS\*

|           |                        | Total Population<br>≥5 years of age | People who received at least 1 dose | People who are fully vaccinated |
|-----------|------------------------|-------------------------------------|-------------------------------------|---------------------------------|
| Oklahoma  |                        | 3,727,267                           | 2,277,228 (61.1%)                   | 1,933,838 (51.9%)               |
| Gender    |                        |                                     |                                     |                                 |
|           | Male                   | 1,841,326 (49.4%)                   | 1,059,288 (57.5%)                   | 891,830 (48.4%)                 |
|           | Female                 | 1,885,941 (50.6%)                   | 1,214,862 (64.4%)                   | 1,040,055 (55.1%)               |
|           | Unknown                | ,                                   | 3,078                               | 1,953                           |
| Age group |                        |                                     |                                     |                                 |
|           | 5-11                   | 376,571 (10.1%)                     | 70,576 (18.7%)                      | 57,382 (15.2%)                  |
|           | 12-17                  | 323,433 (8.7%)                      | 138,376 (42.8%)                     | 119,448 (36.9%)                 |
|           | 18-24                  | 381,974 (10.2%)                     | 201,227 (52.7%)                     | 164,512 (43.1%)                 |
|           | 25-34                  | 545,036 (14.6%)                     | 294,515 (54.0%)                     | 242,879 (44.6%)                 |
|           | 35-44                  | 505,948 (13.6%)                     | 315,556 (62.4%)                     | 266,108 (52.6%)                 |
|           | 45-54                  | 451,176 (12.1%)                     | 308,754 (68.4%)                     | 263,365 (58.4%)                 |
|           | 55-64                  | 489,970 (13.1%)                     | 371,841 (75.9%)                     | 321,218 (65.6%)                 |
|           | 65-74                  | 380,547 (10.2%)                     | 333,495 (87.6%)                     | 290,885 (76.4%)                 |
|           | 75-84                  | 197,625 (5.3%)                      | 171,753 (86.9%)                     | 149,170 (75.5%)                 |
|           | 85+                    | 74,987 (2.0%)                       | 62,271 (83.0%)                      | 53,086 (70.8%)                  |
| Race      |                        |                                     |                                     |                                 |
|           | White                  | 2,889,695 (77.5%)                   | 1,390,298 (48.1%)                   | 1,255,524 (43.4%)               |
|           | Black                  | 330,151 (8.9%)                      | 132,435 (40.1%)                     | 115,641 (35.0%)                 |
|           | Asian/PI               | 107,435 (2.9%)                      | 78,608 (73.2%)                      | 68,578 (63.8%)                  |
|           | American Indian        | 399,986 (10.7%)                     | 147,247 (36.8%)                     | 120,185 (30.0%)                 |
|           | Other                  | -                                   | 102,014                             | 82,699                          |
|           | Unknown                | -                                   | 426,626                             | 291,211                         |
| Ethnicity |                        |                                     |                                     |                                 |
|           | Hispanic or Latino     | 403,212 (10.8%)                     | 218,456 (54.2%)                     | 187,239 (46.4%)                 |
|           | Not Hispanic or Latino | 3,324,055 (89.2%)                   | 1,430,026 (43.0%)                   | 1,316,001 (39.6%)               |
|           | Unknown                | -                                   | 628,746                             | 430,598                         |