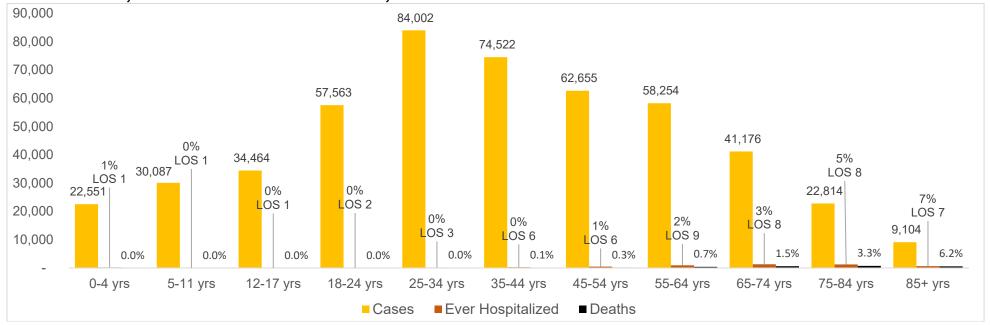

## 2022 CASES, PERCENT HOSPITALIZED, AVERAGE LENGTH OF STAY AND DEATHS BY AGE GROUP

## **DEMOGRAPHIC INFORMATION FOR 2022 CASES AS OF DECEMBER 7, 2022**

|                                  | Case    |         |                        | aths   | 2022<br>Incidence Rate <sup>2</sup> | 2022<br>Mortality Rate <sup>2</sup> |
|----------------------------------|---------|---------|------------------------|--------|-------------------------------------|-------------------------------------|
|                                  | count   | , ,     | count (%) <sup>1</sup> |        |                                     | -                                   |
| Oklahoma                         | 497,2   | 497,280 |                        | 604    | 12,492.0                            | 65.4                                |
| Gender                           |         |         |                        |        |                                     |                                     |
| Male                             | 216,014 | (43.4)  | 1,442                  | (55.4) | 10,958.6                            | 73.2                                |
| Female                           | 281,067 | (56.5)  | 1,154                  | (44.3) | 13,986.2                            | 57.4                                |
| Unknown                          | 199     | (0.0)   | 8                      | (0.3)  |                                     |                                     |
| Age group                        |         |         |                        |        |                                     |                                     |
| Under 1- 4                       | 22,551  | (4.5)   | 4                      | (0.2)  | 8,895.3                             | 1.6                                 |
| 5-11                             | 30,087  | (6.1)   | 1                      | (0.0)  | 7,989.7                             | 0.3                                 |
| 12-17                            | 34,464  | (6.9)   | 0                      | (0.0)  | 10,655.7                            | 0.0                                 |
| 18-24                            | 57,563  | (11.6)  | 5                      | (0.2)  | 15,069.9                            | 1.3                                 |
| 25-34                            | 84,002  | (16.9)  | 23                     | (0.9)  | 15,412.2                            | 4.2                                 |
| 35-44                            | 74,522  | (15.0)  | 70                     | (2.7)  | 14,729.2                            | 13.8                                |
| 45-54                            | 62,655  | (12.6)  | 163                    | (6.3)  | 13,887.0                            | 36.1                                |
| 55-64                            | 58,254  | (11.7)  | 395                    | (15.2) | 11,889.3                            | 80.6                                |
| 65-74                            | 41,176  | (8.3)   | 634                    | (24.3) | 10,820.2                            | 166.6                               |
| 75-84                            | 22,814  | (4.6)   | 746                    | (28.6) | 11,544.1                            | 377.5                               |
| 85+                              | 9,104   | (1.8)   | 563                    | (21.6) | 12,140.8                            | 750.8                               |
| Unknown                          | 88      | (0.0)   | 0                      | (0.0)  |                                     |                                     |
| Race                             |         | •       |                        |        |                                     |                                     |
| American Indian or Alaska Native | 61,302  | (12.3)  | 128                    | (4.9)  | 16,041.2                            | 33.5                                |
| Asian or Pacific Islander        | 8,127   | (1.6)   | 19                     | (0.7)  | 7,724.0                             | 18.1                                |
| Black or African American        | 29,527  | (5.9)   | 132                    | (5.1)  | 9,518.5                             | 42.6                                |
| At Least 2 or More Races         | 22,522  | (4.5)   | 87                     | (3.3)  | 8,749.5                             | 33.8                                |
| White                            | 247,282 | (49.7)  | 1,636                  | (62.8) | 8,451.8                             | 55.9                                |
| Unknown/Other                    | 128,520 | (25.8)  | 602                    | (23.1) | •                                   |                                     |
| Ethnicity                        | •       | . ,     |                        |        |                                     |                                     |
| Hispanic or Latino               | 29,673  | (6.0)   | 67                     | (2.6)  | 6,557.8                             | 14.8                                |
| Not Hispanic or Latino           | 270,477 | (54.4)  | 1,440                  | (55.3) | 7,665.9                             | 40.8                                |
| Unknown/Other/Missing            | 197,130 | (39.6)  | 1,097                  | (42.1) | ,                                   |                                     |