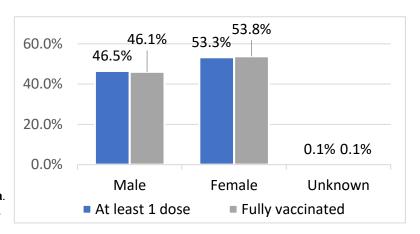

### STATE ADMINISTERED COVID- 19 VACCINATION DEMOGRAPHICS\*

|           |                        | Total Population<br>≥5 years of age | People who received at least 1 dose | People who are fully vaccinated |
|-----------|------------------------|-------------------------------------|-------------------------------------|---------------------------------|
| Oklahoma  |                        | 3,727,267                           | 2,277,228 (61.1%)                   | 1,933,838 (51.9%)               |
| Gender    |                        |                                     |                                     |                                 |
|           | Male                   | 1,841,326 (49.4%)                   | 1,059,288 (57.5%)                   | 891,830 (48.4%)                 |
|           | Female                 | 1,885,941 (50.6%)                   | 1,214,862 (64.4%)                   | 1,040,055 (55.1%)               |
|           | Unknown                | ,                                   | 3,078                               | 1,953                           |
| Age group |                        |                                     |                                     |                                 |
|           | 5-11                   | 376,571 (10.1%)                     | 70,576 (18.7%)                      | 57,382 (15.2%)                  |
|           | 12-17                  | 323,433 (8.7%)                      | 138,376 (42.8%)                     | 119,448 (36.9%)                 |
|           | 18-24                  | 381,974 (10.2%)                     | 201,227 (52.7%)                     | 164,512 (43.1%)                 |
|           | 25-34                  | 545,036 (14.6%)                     | 294,515 (54.0%)                     | 242,879 (44.6%)                 |
|           | 35-44                  | 505,948 (13.6%)                     | 315,556 (62.4%)                     | 266,108 (52.6%)                 |
|           | 45-54                  | 451,176 (12.1%)                     | 308,754 (68.4%)                     | 263,365 (58.4%)                 |
|           | 55-64                  | 489,970 (13.1%)                     | 371,841 (75.9%)                     | 321,218 (65.6%)                 |
|           | 65-74                  | 380,547 (10.2%)                     | 333,495 (87.6%)                     | 290,885 (76.4%)                 |
|           | 75-84                  | 197,625 (5.3%)                      | 171,753 (86.9%)                     | 149,170 (75.5%)                 |
|           | 85+                    | 74,987 (2.0%)                       | 62,271 (83.0%)                      | 53,086 (70.8%)                  |
| Race      |                        |                                     |                                     |                                 |
|           | White                  | 2,889,695 (77.5%)                   | 1,390,298 (48.1%)                   | 1,255,524 (43.4%)               |
|           | Black                  | 330,151 (8.9%)                      | 132,435 (40.1%)                     | 115,641 (35.0%)                 |
|           | Asian/PI               | 107,435 (2.9%)                      | 78,608 (73.2%)                      | 68,578 (63.8%)                  |
|           | American Indian        | 399,986 (10.7%)                     | 147,247 (36.8%)                     | 120,185 (30.0%)                 |
|           | Other                  | -                                   | 102,014                             | 82,699                          |
|           | Unknown                | -                                   | 426,626                             | 291,211                         |
| Ethnicity |                        |                                     |                                     |                                 |
|           | Hispanic or Latino     | 403,212 (10.8%)                     | 218,456 (54.2%)                     | 187,239 (46.4%)                 |
|           | Not Hispanic or Latino | 3,324,055 (89.2%)                   | 1,430,026 (43.0%)                   | 1,316,001 (39.6%)               |
|           | Unknown                | -                                   | 628,746                             | 430,598                         |