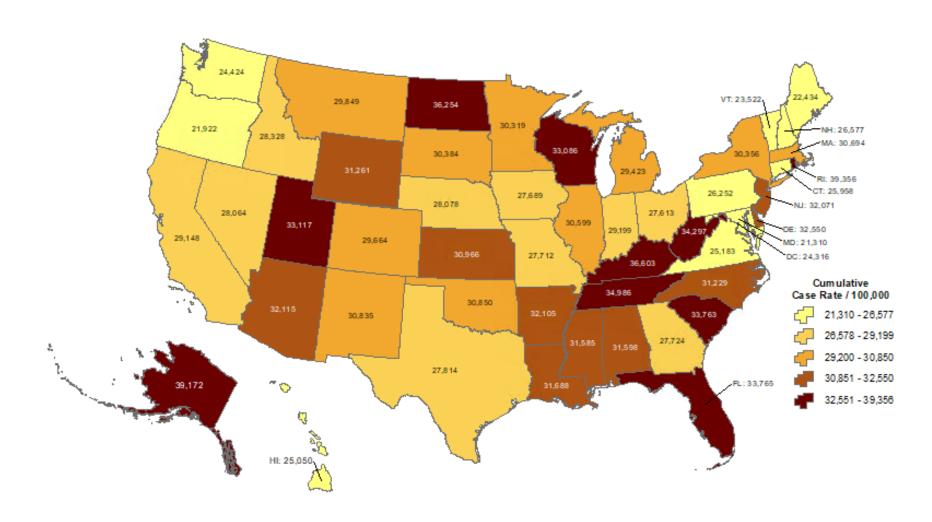

# OKLAHOMA IN COMPARISON Cumulative incidence of reported COVID-19 cases

Oklahoma ranks **21** (out of all States and DC) in the cumulative incidence (per 100,000 persons) of reported COVID-19 cases in the US.

Data from CDC. Available at <a href="https://www.cdc.gov/covid-data-tracker/index.html">https://www.cdc.gov/covid-data-tracker/index.html</a> Data as of December 6, 2022.