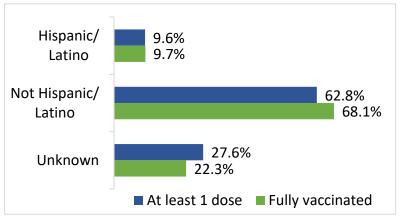

### STATE ADMINISTERED COVID- 19 VACCINATION DEMOGRAPHICS\*

|           |                        | Total Population<br>≥5 years of age | People who received at least 1 dose | People who are fully vaccinated |
|-----------|------------------------|-------------------------------------|-------------------------------------|---------------------------------|
| Oklahoma  |                        | 3,727,267                           | 2,277,228 (61.1%)                   | 1,933,838 (51.9%)               |
| Gender    |                        |                                     |                                     |                                 |
|           | Male                   | 1,841,326 (49.4%)                   | 1,059,288 (57.5%)                   | 891,830 (48.4%)                 |
|           | Female                 | 1,885,941 (50.6%)                   | 1,214,862 (64.4%)                   | 1,040,055 (55.1%)               |
|           | Unknown                | ,                                   | 3,078                               | 1,953                           |
| Age group |                        |                                     |                                     |                                 |
|           | 5-11                   | 376,571 (10.1%)                     | 70,576 (18.7%)                      | 57,382 (15.2%)                  |
|           | 12-17                  | 323,433 (8.7%)                      | 138,376 (42.8%)                     | 119,448 (36.9%)                 |
|           | 18-24                  | 381,974 (10.2%)                     | 201,227 (52.7%)                     | 164,512 (43.1%)                 |
|           | 25-34                  | 545,036 (14.6%)                     | 294,515 (54.0%)                     | 242,879 (44.6%)                 |
|           | 35-44                  | 505,948 (13.6%)                     | 315,556 (62.4%)                     | 266,108 (52.6%)                 |
|           | 45-54                  | 451,176 (12.1%)                     | 308,754 (68.4%)                     | 263,365 (58.4%)                 |
|           | 55-64                  | 489,970 (13.1%)                     | 371,841 (75.9%)                     | 321,218 (65.6%)                 |
|           | 65-74                  | 380,547 (10.2%)                     | 333,495 (87.6%)                     | 290,885 (76.4%)                 |
|           | 75-84                  | 197,625 (5.3%)                      | 171,753 (86.9%)                     | 149,170 (75.5%)                 |
|           | 85+                    | 74,987 (2.0%)                       | 62,271 (83.0%)                      | 53,086 (70.8%)                  |
| Race      |                        |                                     |                                     |                                 |
|           | White                  | 2,889,695 (77.5%)                   | 1,390,298 (48.1%)                   | 1,255,524 (43.4%)               |
|           | Black                  | 330,151 (8.9%)                      | 132,435 (40.1%)                     | 115,641 (35.0%)                 |
|           | Asian/PI               | 107,435 (2.9%)                      | 78,608 (73.2%)                      | 68,578 (63.8%)                  |
|           | American Indian        | 399,986 (10.7%)                     | 147,247 (36.8%)                     | 120,185 (30.0%)                 |
|           | Other                  | -                                   | 102,014                             | 82,699                          |
|           | Unknown                | -                                   | 426,626                             | 291,211                         |
| Ethnicity |                        |                                     |                                     |                                 |
|           | Hispanic or Latino     | 403,212 (10.8%)                     | 218,456 (54.2%)                     | 187,239 (46.4%)                 |
|           | Not Hispanic or Latino | 3,324,055 (89.2%)                   | 1,430,026 (43.0%)                   | 1,316,001 (39.6%)               |
|           | Unknown                | -                                   | 628,746                             | 430,598                         |