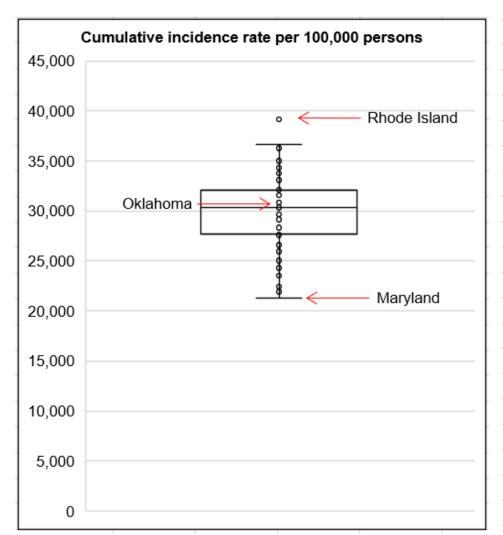

# OKLAHOMA IN COMPARISON Cumulative incidence of reported COVID-19 cases

Oklahoma ranks **21** (out of all States and DC) in the cumulative incidence (per 100,000 persons) of reported COVID-19 cases in the US.

Data from CDC. Available at <a href="https://www.cdc.gov/covid-data-tracker/index.html">https://www.cdc.gov/covid-data-tracker/index.html</a> Data as of December 6, 2022.