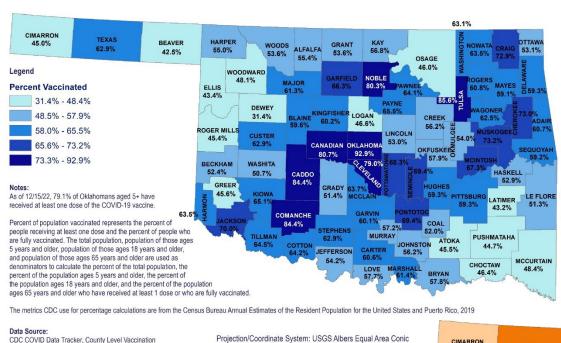

#### OKLAHOMA COVID-19 AT LEAST 1 DOSE COUNTY LEVEL VACCINE ADMINISTRATION FOR AGES 5+ AND 65+

Data for Oklahoma, Posted 12/15/22.

OKI AHOMA

Disclaimer: This map is a compliation of records, information and data from various city, county and state offices and other sources, affecting the area shown, and is the best representation of the data available at the time. The map and data are to be

used for reference purposes only. The user acknowledges and accepts all inherent limitations of the map, including the fact that the data are dynamic and in a constant

160