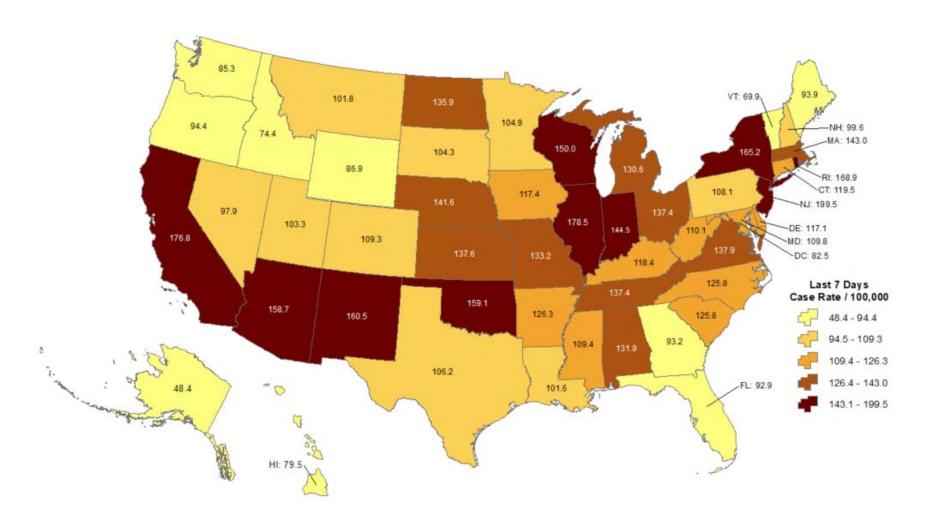

## **Cumulative incidence of reported COVID-19 cases in last 7 days**

Oklahoma ranks 7 (out of all States and DC) in the cumulative incidence (per 100,000 persons) of reported COVID-19 cases in the last 7 days.

Data from CDC. Available at <a href="https://www.cdc.gov/covid-data-tracker/index.html">https://www.cdc.gov/covid-data-tracker/index.html</a> Data as of December 20, 2022.

NOTE: Totals per 100,000 people in the last 7 days are calculated as the 7-day moving average of new cases or deaths (December 20, 2022 + 6 preceding days divided by 7) per 100,000 people using the U.S. Census Bureau, 2019.