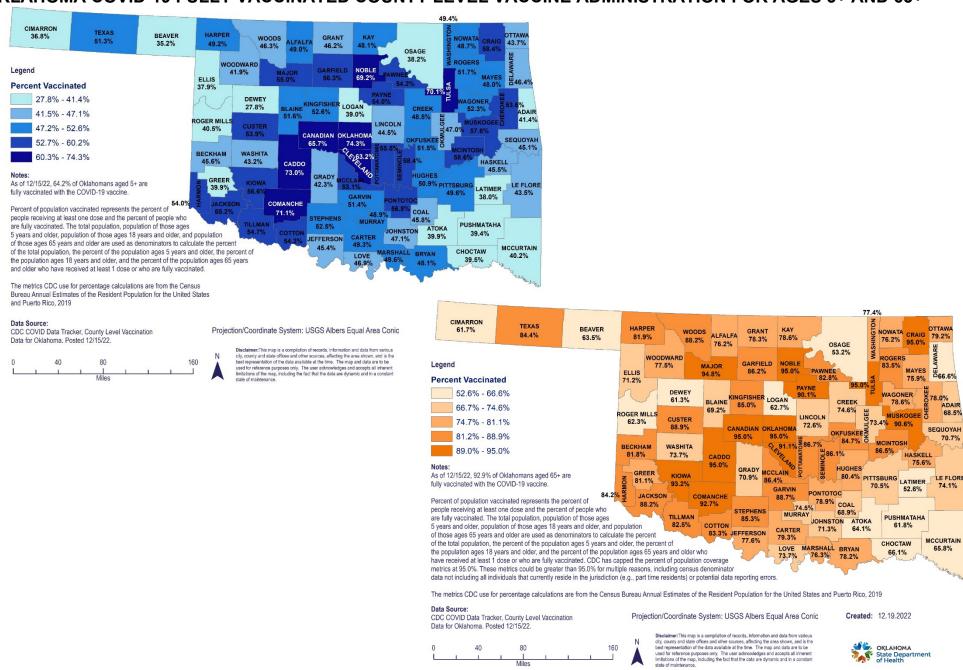

### OKLAHOMA COVID-19 FULLY VACCINATED COUNTY LEVEL VACCINE ADMINISTRATION FOR AGES 5+ AND 65+

160

State Department of Health

OKLAHOMA