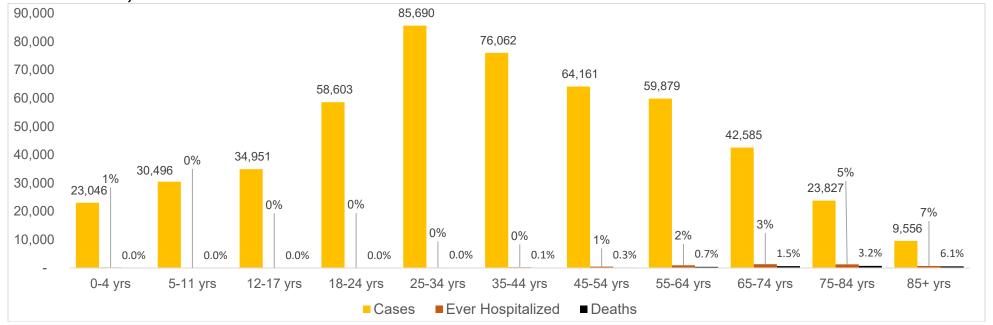

## 2022 CASES, PERCENT HOSPITALIZED AND DEATHS BY AGE GROUP

## **DEMOGRAPHIC INFORMATION FOR 2022 CASES AS OF DECEMBER 21, 2022**

|                                  | Case                   |        |                        | aths   | 2022<br>Incidence Rate <sup>2</sup> | 2022<br>Mortality Rate <sup>2</sup> |  |
|----------------------------------|------------------------|--------|------------------------|--------|-------------------------------------|-------------------------------------|--|
|                                  | count (%) <sup>1</sup> |        | count (%) <sup>1</sup> |        |                                     |                                     |  |
| Oklahoma                         | 508,9                  | 46     | 2,                     | 643    | 12,785.1                            | 66.4                                |  |
| Gender                           |                        |        |                        |        |                                     |                                     |  |
| Male                             | 220,655                | (43.4) | 1,466                  | (55.5) | 11,194.1                            | 74.4                                |  |
| Female                           | 288,079                | (56.6) | 1,169                  | (44.2) | 14,335.1                            | 58.2                                |  |
| Unknown                          | 212                    | (0.0)  | 8                      | (0.3)  |                                     |                                     |  |
| Age group                        |                        |        |                        |        |                                     |                                     |  |
| Under 1- 4                       | 23,046                 | (4.5)  | 4                      | (0.2)  | 9,090.6                             | 1.6                                 |  |
| 5-11                             | 30,496                 | (6.0)  | 1                      | (0.0)  | 8,098.3                             | 0.3                                 |  |
| 12-17                            | 34,951                 | (6.9)  | 0                      | (0.0)  | 10,806.3                            | 0.0                                 |  |
| 18-24                            | 58,603                 | (11.5) | 5                      | (0.2)  | 15,342.1                            | 1.3                                 |  |
| 25-34                            | 85,690                 | (16.8) | 23                     | (0.9)  | 15,721.9                            | 4.2                                 |  |
| 35-44                            | 76,062                 | (14.9) | 68                     | (2.6)  | 15,033.6                            | 13.4                                |  |
| 45-54                            | 64,161                 | (12.6) | 165                    | (6.2)  | 14,220.8                            | 36.6                                |  |
| 55-64                            | 59,879                 | (11.8) | 401                    | (15.2) | 12,221.0                            | 81.8                                |  |
| 65-74                            | 42,585                 | (8.4)  | 642                    | (24.3) | 11,190.5                            | 168.7                               |  |
| 75-84                            | 23,827                 | (4.7)  | 754                    | (28.5) | 12,056.7                            | 381.5                               |  |
| 85+                              | 9,556                  | (1.9)  | 580                    | (21.9) | 12,743.5                            | 773.5                               |  |
| Unknown                          | 90                     | (0.0)  | 0                      | (0.0)  |                                     |                                     |  |
| Race                             |                        |        |                        |        |                                     |                                     |  |
| American Indian or Alaska Native | 63,285                 | (12.4) | 132                    | (5.0)  | 16,560.1                            | 34.5                                |  |
| Asian or Pacific Islander        | 8,306                  | (1.6)  | 19                     | (0.7)  | 7,894.1                             | 18.1                                |  |
| Black or African American        | 30,210                 | (5.9)  | 133                    | (5.0)  | 9,738.6                             | 42.9                                |  |
| At Least 2 or More Races         | 23,015                 | (4.5)  | 88                     | (3.3)  | 8,941.0                             | 34.2                                |  |
| White                            | 254,413                | (50.0) | 1,662                  | (62.9) | 8,695.5                             | 56.8                                |  |
| Unknown/Other                    | 129,717                | (25.5) | 609                    | (23.0) | ,                                   |                                     |  |
| Ethnicity                        | •                      | . ,    |                        | , ,    |                                     |                                     |  |
| Hispanic or Latino               | 30,324                 | (6.0)  | 71                     | (2.7)  | 6,701.6                             | 15.7                                |  |
| Not Hispanic or Latino           | 278,092                | (54.6) | 1,476                  | (55.8) | 7,881.8                             | 41.8                                |  |
| Unknown/Other/Missing            | 200,530                | (39.4) | 1,096                  | (41.5) | ,                                   | -                                   |  |