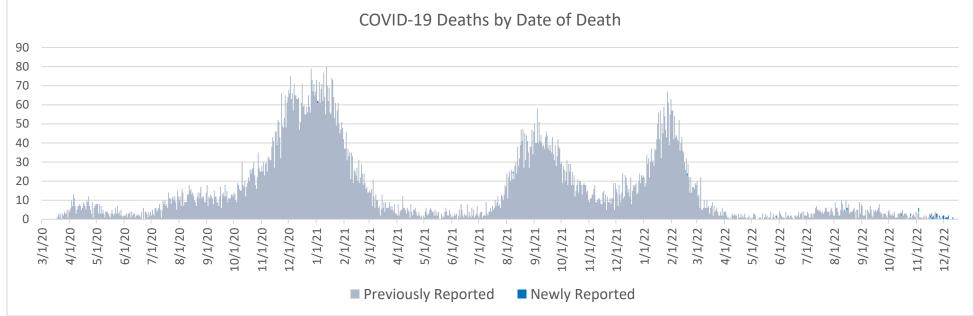

### **CASES AND DEATHS**

New cases (by date of onset) and new deaths (by date of death) of COVID-19 in Oklahoma, February 2020 – December 2022

Please note the different axes for new cases (top—from 0 to 20,000 for new cases) and new deaths (bottom—from 0 to 90 for new deaths). COVID-19 Weekly Epidemiology Report / December 11 - 17, 2022 / Updated December 21, 2022