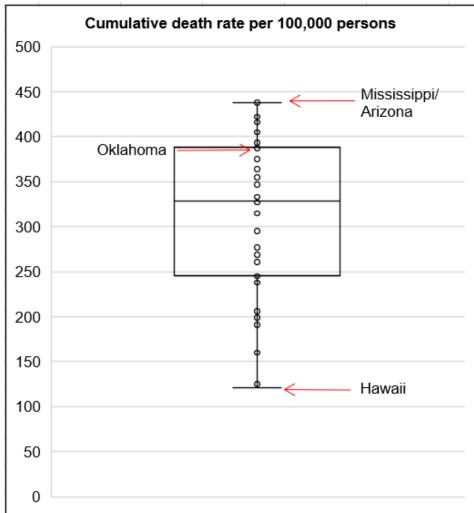

## **Cumulative death rate of reported COVID-19 cases**

Oklahoma ranks 14 (out of all States and DC) in the cumulative death rate (per 100,000 persons) of reported COVID-19 cases in the US.

Data from CDC. Available at <a href="https://www.cdc.gov/covid-data-tracker/index.html">https://www.cdc.gov/covid-data-tracker/index.html</a> Data as of December 20, 2022.