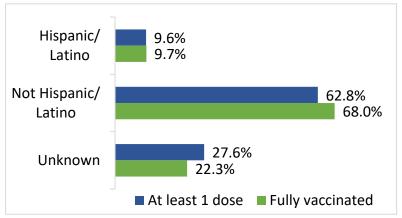

## STATE ADMINISTERED COVID- 19 VACCINATION DEMOGRAPHICS\*

|           |                        | Total Population<br>≥5 years of age | People who received at least 1 dose | People who are fully vaccinated |
|-----------|------------------------|-------------------------------------|-------------------------------------|---------------------------------|
| Oklahoma  |                        | 3,727,267                           | 2,278,872 (61.1%)                   | 1,935,279 (51.9%)               |
| Gender    |                        |                                     |                                     |                                 |
|           | Male                   | 1,841,326 (49.4%)                   | 1,059,991 (57.6%)                   | 892,413 (48.5%)                 |
|           | Female                 | 1,885,941 (50.6%)                   | 1,215,803 (64.5%)                   | 1,040,913 (55.2%)               |
|           | Unknown                | ,                                   | 3,078                               | 1,953                           |
| Age group |                        |                                     |                                     |                                 |
|           | 5-11                   | 376,571 (10.1%)                     | 70,747 (18.8%)                      | 57,512 (15.3%)                  |
|           | 12-17                  | 323,433 (8.7%)                      | 138,515 (42.8%)                     | 119,563 (37.0%)                 |
|           | 18-24                  | 381,974 (10.2%)                     | 201,462 (52.7%)                     | 164,706 (43.1%)                 |
|           | 25-34                  | 545,036 (14.6%)                     | 294,738 (54.1%)                     | 243,052 (44.6%)                 |
|           | 35-44                  | 505,948 (13.6%)                     | 315,734 (62.4%)                     | 266,255 (52.6%)                 |
|           | 45-54                  | 451,176 (12.1%)                     | 308,882 (68.5%)                     | 263,481 (58.4%)                 |
|           | 55-64                  | 489,970 (13.1%)                     | 371,981 (75.9%)                     | 321,346 (65.6%)                 |
|           | 65-74                  | 380,547 (10.2%)                     | 333,560 (87.7%)                     | 290,971 (76.5%)                 |
|           | 75-84                  | 197,625 (5.3%)                      | 171,806 (86.9%)                     | 149,233 (75.5%)                 |
|           | 85+                    | 74,987 (2.0%)                       | 62,294 (83.1%)                      | 53,108 (70.8%)                  |
| Race      |                        |                                     |                                     |                                 |
|           | White                  | 2,889,695 (77.5%)                   | 1,391,015 (48.1%)                   | 1,256,186 (43.5%)               |
|           | Black                  | 330,151 (8.9%)                      | 132,566 (40.2%)                     | 115,764 (35.1%)                 |
|           | Asian/PI               | 107,435 (2.9%)                      | 78,669 (73.2%)                      | 68,629 (63.9%)                  |
|           | American Indian        | 399,986 (10.7%)                     | 147,477 (36.9%)                     | 120,426 (30.1%)                 |
|           | Other                  | -                                   | 102,111                             | 82,787                          |
|           | Unknown                | -                                   | 427,034                             | 291,487                         |
| Ethnicity |                        |                                     |                                     |                                 |
|           | Hispanic or Latino     | 403,212 (10.8%)                     | 218,710 (54.2%)                     | 187,435 (46.5%)                 |
|           | Not Hispanic or Latino | 3,324,055 (89.2%)                   | 1,430,890 (43.0%)                   | 1,316,891 (39.6%)               |
|           | Unknown                | -                                   | 629,272                             | 430,953                         |