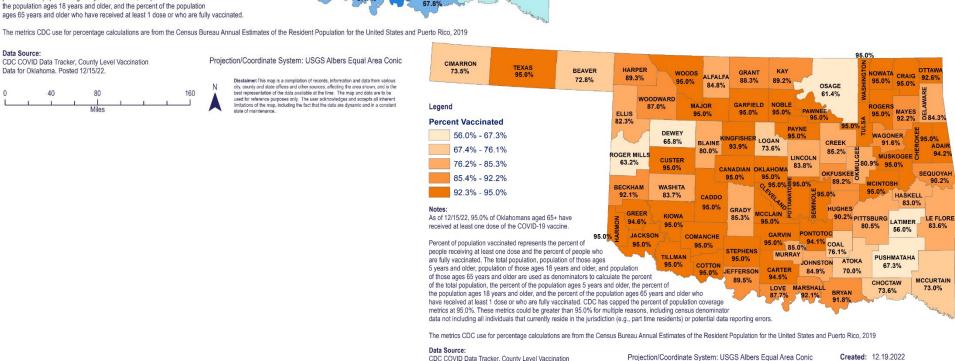

#### OKLAHOMA COVID-19 AT LEAST 1 DOSE COUNTY LEVEL VACCINE ADMINISTRATION FOR AGES 5+ AND 65+

Data for Oklahoma, Posted 12/15/22.

OKI AHOMA

Disclaimer: This map is a compliation of records, information and data from various city, county and state offices and other sources, affecting the area shown, and is the best representation of the data available at the time. The map and data are to be

used for reference purposes only. The user acknowledges and accepts all inherent limitations of the map, including the fact that the data are dynamic and in a constant

160