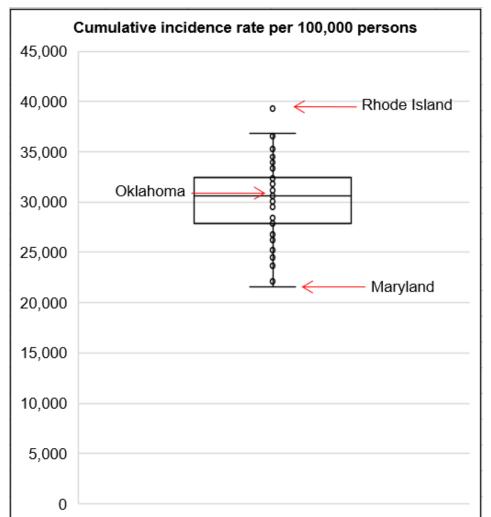

# OKLAHOMA IN COMPARISON Cumulative incidence of reported COVID-19 cases

Oklahoma ranks **22** (out of all States and DC) in the cumulative incidence (per 100,000 persons) of reported COVID-19 cases in the US.

Data from CDC. Available at <a href="https://www.cdc.gov/covid-data-tracker/index.html">https://www.cdc.gov/covid-data-tracker/index.html</a> Data as of December 20, 2022.