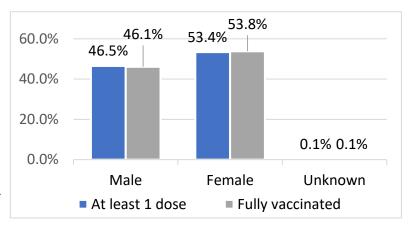

## STATE ADMINISTERED COVID- 19 VACCINATION DEMOGRAPHICS\*

|           |                        | Total Population<br>≥5 years of age | People who received at least 1 dose | People who are fully vaccinated |
|-----------|------------------------|-------------------------------------|-------------------------------------|---------------------------------|
| Oklahoma  |                        | 3,727,267                           | 2,278,872 (61.1%)                   | 1,935,279 (51.9%)               |
| Gender    |                        |                                     |                                     |                                 |
|           | Male                   | 1,841,326 (49.4%)                   | 1,059,991 (57.6%)                   | 892,413 (48.5%)                 |
|           | Female                 | 1,885,941 (50.6%)                   | 1,215,803 (64.5%)                   | 1,040,913 (55.2%)               |
|           | Unknown                | ,                                   | 3,078                               | 1,953                           |
| Age group |                        |                                     |                                     |                                 |
|           | 5-11                   | 376,571 (10.1%)                     | 70,747 (18.8%)                      | 57,512 (15.3%)                  |
|           | 12-17                  | 323,433 (8.7%)                      | 138,515 (42.8%)                     | 119,563 (37.0%)                 |
|           | 18-24                  | 381,974 (10.2%)                     | 201,462 (52.7%)                     | 164,706 (43.1%)                 |
|           | 25-34                  | 545,036 (14.6%)                     | 294,738 (54.1%)                     | 243,052 (44.6%)                 |
|           | 35-44                  | 505,948 (13.6%)                     | 315,734 (62.4%)                     | 266,255 (52.6%)                 |
|           | 45-54                  | 451,176 (12.1%)                     | 308,882 (68.5%)                     | 263,481 (58.4%)                 |
|           | 55-64                  | 489,970 (13.1%)                     | 371,981 (75.9%)                     | 321,346 (65.6%)                 |
|           | 65-74                  | 380,547 (10.2%)                     | 333,560 (87.7%)                     | 290,971 (76.5%)                 |
|           | 75-84                  | 197,625 (5.3%)                      | 171,806 (86.9%)                     | 149,233 (75.5%)                 |
|           | 85+                    | 74,987 (2.0%)                       | 62,294 (83.1%)                      | 53,108 (70.8%)                  |
| Race      |                        |                                     |                                     |                                 |
|           | White                  | 2,889,695 (77.5%)                   | 1,391,015 (48.1%)                   | 1,256,186 (43.5%)               |
|           | Black                  | 330,151 (8.9%)                      | 132,566 (40.2%)                     | 115,764 (35.1%)                 |
|           | Asian/PI               | 107,435 (2.9%)                      | 78,669 (73.2%)                      | 68,629 (63.9%)                  |
|           | American Indian        | 399,986 (10.7%)                     | 147,477 (36.9%)                     | 120,426 (30.1%)                 |
|           | Other                  | -                                   | 102,111                             | 82,787                          |
|           | Unknown                | -                                   | 427,034                             | 291,487                         |
| Ethnicity |                        |                                     |                                     |                                 |
|           | Hispanic or Latino     | 403,212 (10.8%)                     | 218,710 (54.2%)                     | 187,435 (46.5%)                 |
|           | Not Hispanic or Latino | 3,324,055 (89.2%)                   | 1,430,890 (43.0%)                   | 1,316,891 (39.6%)               |
|           | Unknown                | -                                   | 629,272                             | 430,953                         |