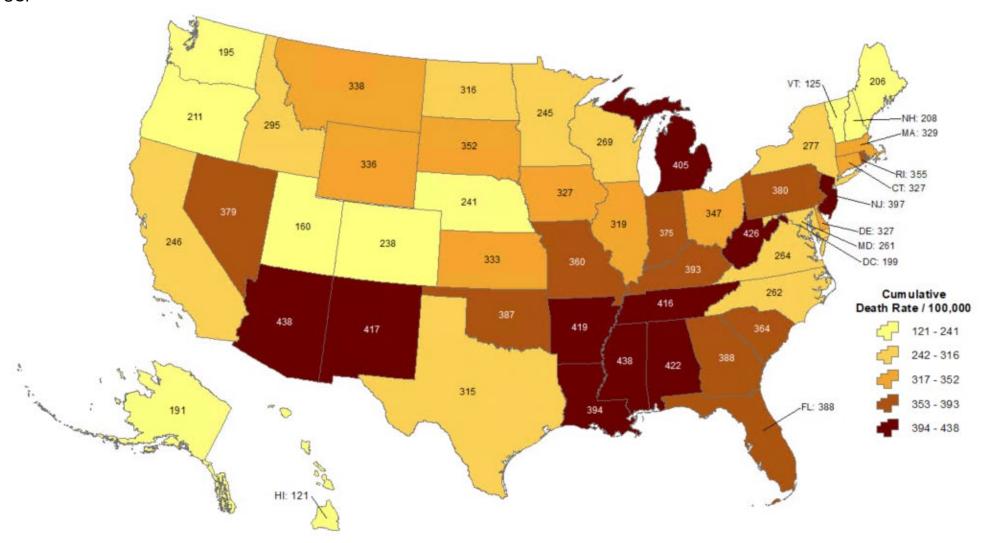

## **Cumulative death rate of reported COVID-19 cases**

Oklahoma ranks 14 (out of all States and DC) in the cumulative death rate (per 100,000 persons) of reported COVID-19 cases in the US.

Data from CDC. Available at <a href="https://www.cdc.gov/covid-data-tracker/index.html">https://www.cdc.gov/covid-data-tracker/index.html</a> Data as of December 20, 2022.