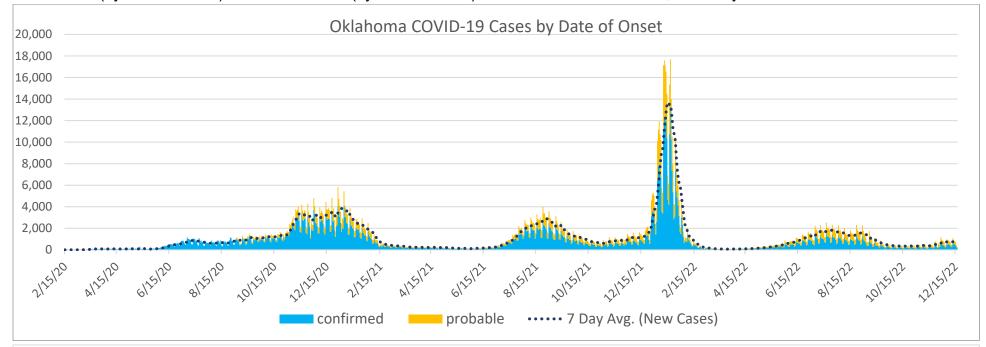

### **CASES AND DEATHS**

New cases (by date of onset) and new deaths (by date of death) of COVID-19 in Oklahoma, February 2020 – December 2022

Please note the different axes for new cases (top—from 0 to 20,000 for new cases) and new deaths (bottom—from 0 to 90 for new deaths). COVID-19 Weekly Epidemiology Report / December 11 - 17, 2022 / Updated December 21, 2022