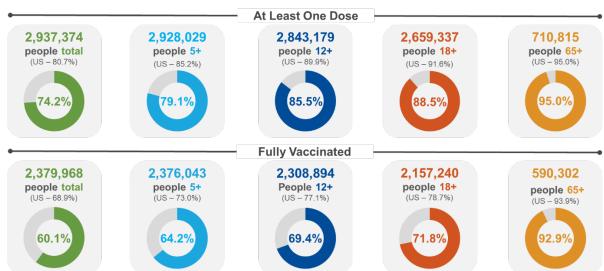

## COVID-19 VACCINATIONS IN OKLAHOMA - FEDERAL AND STATE, AS OF DECEMBER 15, 2022

|                             | Count*    | Adult Rate per 100K |
|-----------------------------|-----------|---------------------|
| Total Doses<br>Administered | 6,639,046 | 202,660             |

<sup>\*</sup>Includes state and federal administered doses.

Percent of 5+ Population with At Least 1 Dose-Oklahoma Counties

| County    | At Least 1<br>Dose (%) | County   | At Least 1<br>Dose (%) | County     | At Least 1<br>Dose (%) | County       | At Least 1<br>Dose (%) | County      | At Least 1<br>Dose (%) |
|-----------|------------------------|----------|------------------------|------------|------------------------|--------------|------------------------|-------------|------------------------|
| Adair     | 60.7%                  | Cotton   | 64.2%                  | Jackson    | 70.0%                  | McIntosh     | 67.3%                  | Roger Mills | 45.4%                  |
| Alfalfa   | 55.4%                  | Craig    | 72.9%                  | Jefferson  | 54.2%                  | Murray       | 57.2%                  | Rogers      | 60.8%                  |
| Atoka     | 45.5%                  | Creek    | 56.2%                  | Johnston   | 56.2%                  | Muskogee     | 73.2%                  | Seminole    | 69.4%                  |
| Beaver    | 42.5%                  | Custer   | 62.9%                  | Kay        | 56.8%                  | Noble        | 80.3%                  | Sequoyah    | 59.2%                  |
| Beckham   | 52.4%                  | Delaware | 59.3%                  | Kingfisher | 60.2%                  | Nowata       | 63.5%                  | Stephens    | 62.9%                  |
| Blaine    | 59.6%                  | Dewey    | 31.4%                  | Kiowa      | 65.1%                  | Okfuskee     | 57.9%                  | Texas       | 62.9%                  |
| Bryan     | 57.8%                  | Ellis    | 43.4%                  | Latimer    | 43.2%                  | Oklahoma     | 92.9%                  | Tillman     | 64.5%                  |
| Caddo     | 84.4%                  | Garfield | 66.3%                  | LeFlore    | 51.3%                  | Okmulgee     | 54.0%                  | Tulsa       | 85.6%                  |
| Canadian  | 80.7%                  | Garvin   | 60.1%                  | Lincoln    | 53.0%                  | Osage        | 46.0%                  | Wagoner     | 62.5%                  |
| Carter    | 60.6%                  | Grady    | 51.4%                  | Logan      | 46.6%                  | Ottawa       | 53.1%                  | Washington  | 63.1%                  |
| Cherokee  | 73.0%                  | Grant    | 53.6%                  | Love       | 57.7%                  | Pawnee       | 64.1%                  | Washita     | 50.7%                  |
| Choctaw   | 46.4%                  | Greer    | 45.6%                  | Major      | 61.3%                  | Payne        | 65.5%                  | Woods       | 53.6%                  |
| Cimarron  | 45.0%                  | Harmon   | 63.5%                  | Marshall   | 61.4%                  | Pittsburg    | 59.3%                  | Woodward    | 48.1%                  |
| Cleveland | 79.0%                  | Harper   | 55.0%                  | Mayes      | 59.1%                  | Pontotoc     | 69.4%                  |             |                        |
| Coal      | 52.0%                  | Haskell  | 52.9%                  | McClain    | 63.7%                  | Pottawatomie | 68.3%                  |             |                        |
| Comanche  | 84.4%                  | Hughes   | 59.3%                  | McCurtain  | 48.4%                  | Pushmataha   | 44.7%                  |             |                        |

Source: CDC COVID Data Tracker - COVID-19 Vaccinations in the United States and COVID-19 Integrated County View. Posted: 12/15/2022.