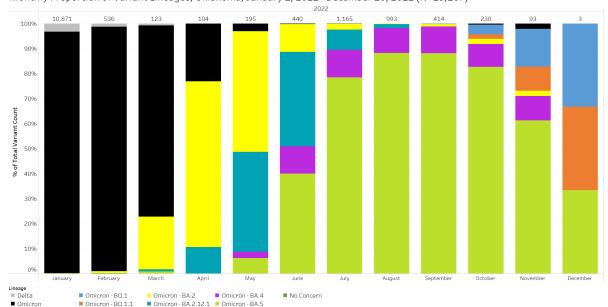

Monthly Proportion of Variant Lineages, Oklahoma, January 1, 2022 - December 20, 2022 (N=15,167)

Note: Data presented represent samples sequenced by the Oklahoma Public Health Lab (PHL) or other Reference Labs that reported the results to the OSDH. The PHL sequences all samples which are received and that meet necessary sample collection and specimen quality requirements. As additional samples are sequenced, these percentages may change.