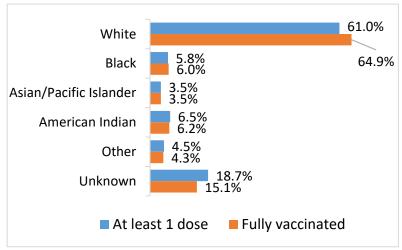

## STATE ADMINISTERED COVID- 19 VACCINATION DEMOGRAPHICS\*

|           |                        | Total Population<br>≥5 years of age | People who received at least 1 dose | People who are fully vaccinated |
|-----------|------------------------|-------------------------------------|-------------------------------------|---------------------------------|
| Oklahoma  |                        | 3,727,267                           | 2,278,872 (61.1%)                   | 1,935,279 (51.9%)               |
| Gender    |                        |                                     |                                     |                                 |
|           | Male                   | 1,841,326 (49.4%)                   | 1,059,991 (57.6%)                   | 892,413 (48.5%)                 |
|           | Female                 | 1,885,941 (50.6%)                   | 1,215,803 (64.5%)                   | 1,040,913 (55.2%)               |
|           | Unknown                | ,                                   | 3,078                               | 1,953                           |
| Age group |                        |                                     |                                     |                                 |
|           | 5-11                   | 376,571 (10.1%)                     | 70,747 (18.8%)                      | 57,512 (15.3%)                  |
|           | 12-17                  | 323,433 (8.7%)                      | 138,515 (42.8%)                     | 119,563 (37.0%)                 |
|           | 18-24                  | 381,974 (10.2%)                     | 201,462 (52.7%)                     | 164,706 (43.1%)                 |
|           | 25-34                  | 545,036 (14.6%)                     | 294,738 (54.1%)                     | 243,052 (44.6%)                 |
|           | 35-44                  | 505,948 (13.6%)                     | 315,734 (62.4%)                     | 266,255 (52.6%)                 |
|           | 45-54                  | 451,176 (12.1%)                     | 308,882 (68.5%)                     | 263,481 (58.4%)                 |
|           | 55-64                  | 489,970 (13.1%)                     | 371,981 (75.9%)                     | 321,346 (65.6%)                 |
|           | 65-74                  | 380,547 (10.2%)                     | 333,560 (87.7%)                     | 290,971 (76.5%)                 |
|           | 75-84                  | 197,625 (5.3%)                      | 171,806 (86.9%)                     | 149,233 (75.5%)                 |
|           | 85+                    | 74,987 (2.0%)                       | 62,294 (83.1%)                      | 53,108 (70.8%)                  |
| Race      |                        |                                     |                                     |                                 |
|           | White                  | 2,889,695 (77.5%)                   | 1,391,015 (48.1%)                   | 1,256,186 (43.5%)               |
|           | Black                  | 330,151 (8.9%)                      | 132,566 (40.2%)                     | 115,764 (35.1%)                 |
|           | Asian/PI               | 107,435 (2.9%)                      | 78,669 (73.2%)                      | 68,629 (63.9%)                  |
|           | American Indian        | 399,986 (10.7%)                     | 147,477 (36.9%)                     | 120,426 (30.1%)                 |
|           | Other                  | -                                   | 102,111                             | 82,787                          |
|           | Unknown                | -                                   | 427,034                             | 291,487                         |
| Ethnicity |                        |                                     |                                     |                                 |
|           | Hispanic or Latino     | 403,212 (10.8%)                     | 218,710 (54.2%)                     | 187,435 (46.5%)                 |
|           | Not Hispanic or Latino | 3,324,055 (89.2%)                   | 1,430,890 (43.0%)                   | 1,316,891 (39.6%)               |
|           | Unknown                | -                                   | 629,272                             | 430,953                         |