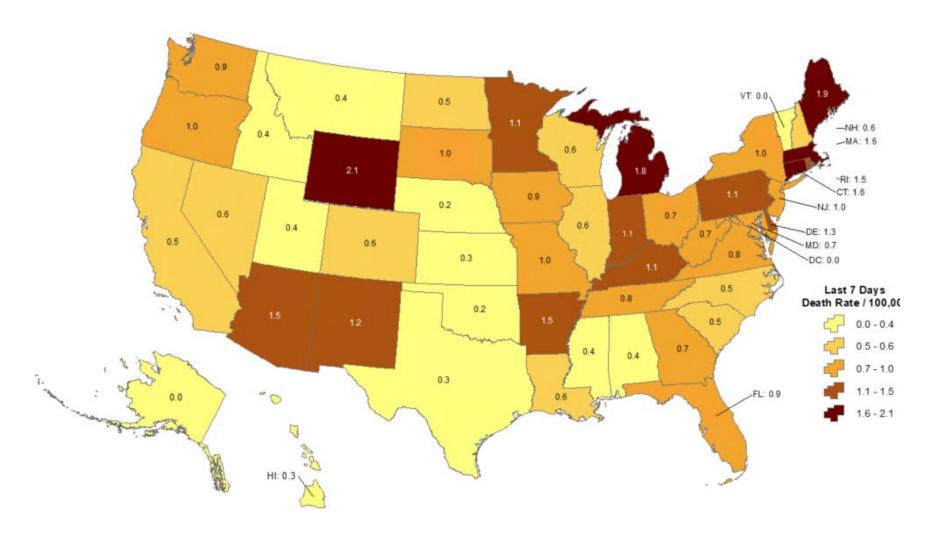

## Cumulative death rate of reported COVID-19 cases in last 7 days

Oklahoma ranks 47 (out of all States and DC) in the cumulative death rate (per 100,000 persons) of reported COVID-19 cases in the last 7 days.

Data from CDC. Available at <a href="https://www.cdc.gov/covid-data-tracker/index.html">https://www.cdc.gov/covid-data-tracker/index.html</a>: Data as of December 20, 2022.

NOTE: Totals per 100,000 people in the last 7 days are calculated as the 7-day moving average of new cases or deaths (December 20, 2022 + 6 preceding days divided by 7) per 100,000 people using the U.S. Census Bureau, 2019.