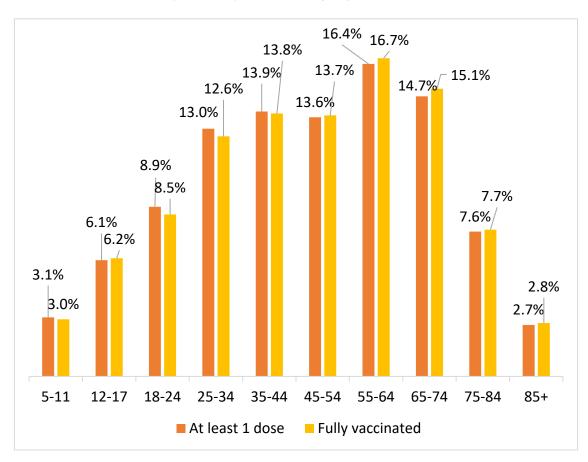

## STATE ADMINISTERED COVID- 19 VACCINATION DEMOGRAPHICS\*

|           |                        | Total Population<br>≥5 years of age | People who received at least 1 dose | People who are fully vaccinated |
|-----------|------------------------|-------------------------------------|-------------------------------------|---------------------------------|
| Oklahoma  |                        | 3,727,267                           | 2,278,872 (61.1%)                   | 1,935,279 (51.9%)               |
| Gender    |                        |                                     |                                     |                                 |
|           | Male                   | 1,841,326 (49.4%)                   | 1,059,991 (57.6%)                   | 892,413 (48.5%)                 |
|           | Female                 | 1,885,941 (50.6%)                   | 1,215,803 (64.5%)                   | 1,040,913 (55.2%)               |
|           | Unknown                | ,                                   | 3,078                               | 1,953                           |
| Age group |                        |                                     |                                     |                                 |
|           | 5-11                   | 376,571 (10.1%)                     | 70,747 (18.8%)                      | 57,512 (15.3%)                  |
|           | 12-17                  | 323,433 (8.7%)                      | 138,515 (42.8%)                     | 119,563 (37.0%)                 |
|           | 18-24                  | 381,974 (10.2%)                     | 201,462 (52.7%)                     | 164,706 (43.1%)                 |
|           | 25-34                  | 545,036 (14.6%)                     | 294,738 (54.1%)                     | 243,052 (44.6%)                 |
|           | 35-44                  | 505,948 (13.6%)                     | 315,734 (62.4%)                     | 266,255 (52.6%)                 |
|           | 45-54                  | 451,176 (12.1%)                     | 308,882 (68.5%)                     | 263,481 (58.4%)                 |
|           | 55-64                  | 489,970 (13.1%)                     | 371,981 (75.9%)                     | 321,346 (65.6%)                 |
|           | 65-74                  | 380,547 (10.2%)                     | 333,560 (87.7%)                     | 290,971 (76.5%)                 |
|           | 75-84                  | 197,625 (5.3%)                      | 171,806 (86.9%)                     | 149,233 (75.5%)                 |
|           | 85+                    | 74,987 (2.0%)                       | 62,294 (83.1%)                      | 53,108 (70.8%)                  |
| Race      |                        |                                     |                                     |                                 |
|           | White                  | 2,889,695 (77.5%)                   | 1,391,015 (48.1%)                   | 1,256,186 (43.5%)               |
|           | Black                  | 330,151 (8.9%)                      | 132,566 (40.2%)                     | 115,764 (35.1%)                 |
|           | Asian/PI               | 107,435 (2.9%)                      | 78,669 (73.2%)                      | 68,629 (63.9%)                  |
|           | American Indian        | 399,986 (10.7%)                     | 147,477 (36.9%)                     | 120,426 (30.1%)                 |
|           | Other                  | -                                   | 102,111                             | 82,787                          |
|           | Unknown                | -                                   | 427,034                             | 291,487                         |
| Ethnicity |                        |                                     |                                     |                                 |
|           | Hispanic or Latino     | 403,212 (10.8%)                     | 218,710 (54.2%)                     | 187,435 (46.5%)                 |
|           | Not Hispanic or Latino | 3,324,055 (89.2%)                   | 1,430,890 (43.0%)                   | 1,316,891 (39.6%)               |
|           | Unknown                | -                                   | 629,272                             | 430,953                         |