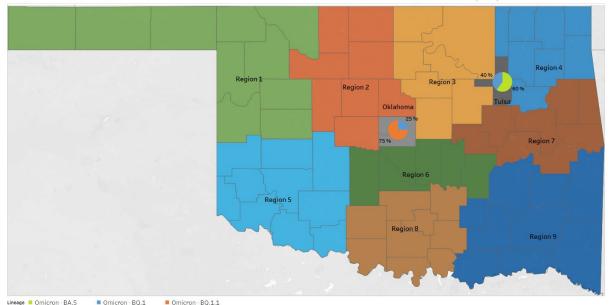

## **COVID-19 VARIANT STRAINS SEQUENCED\***

Variant Proportions by Region, Dates of Specimen Collection: November 23, 2022 - December 2, 2022, (N=9):

\*No results for sequenced specimens collected between 11/23-12/2 were available at the time of this report for Region 1-9.