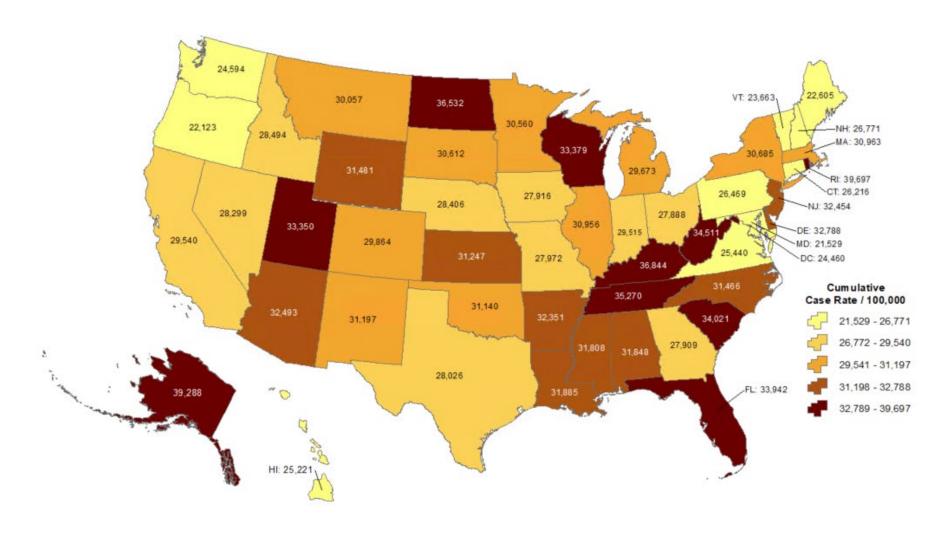

# OKLAHOMA IN COMPARISON Cumulative incidence of reported COVID-19 cases

Oklahoma ranks **22** (out of all States and DC) in the cumulative incidence (per 100,000 persons) of reported COVID-19 cases in the US.

Data from CDC. Available at <a href="https://www.cdc.gov/covid-data-tracker/index.html">https://www.cdc.gov/covid-data-tracker/index.html</a> Data as of December 20, 2022.