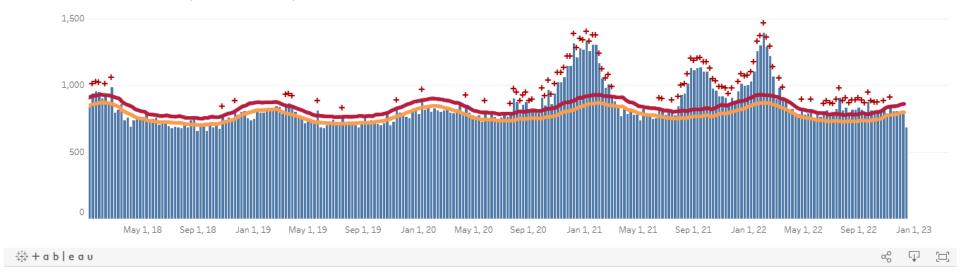

## **OKLAHOMA EXCESS DEATH ANALYSIS**

- + indicates observed count above threshold
- Predicted number of deaths from all causes
- average expected number of deaths
- upper bound threshold for excess deaths

### Weekly number of deaths (from all causes)

Figure notes: Contains data up to the week-ending date of December 10, 2022. Data in recent weeks are incomplete. Only 60% of the death records are submitted to NCHS within 10 days of the date of death, and completeness varies by jurisdiction.

Source: CDC, National Center for Health Statistics, <a href="https://www.cdc.gov/nchs/nvss/vsrr/covid19/excess">https://www.cdc.gov/nchs/nvss/vsrr/covid19/excess</a> deaths.htm#dashboard, accessed December 21, 2022.