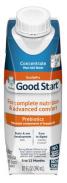

## Good Start GentlePro

- 8.1 ounce carton, concentrated infant formula
- 100% Whey protein
- Partially broken down
- Contains DHA, ARA & prebiotics
- Infants 0-12 months