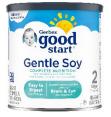

### Good Start Gentle Soy Stage 2

- 24 ounce can, powder formula
- Milk and lactose free
- Partially broken down
- Contains DHA & ARA for eye and brain development
- For older infants

For more information call the OSDH WIC Service Nutrition Line at 405-426-8500. This institution is an equal opportunity provider.