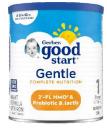

#### **Good Start Gentle**

- 12.7 ounce can, powder infant formula
- Standard milk-based formula with whey and casein protein blend
- Contains Probiotic *B-lactis*
- Contains DHA, ARA & prebiotic 2'-FL Human Milk Oligosaccharide (HMO)
- Infants 0-12 months