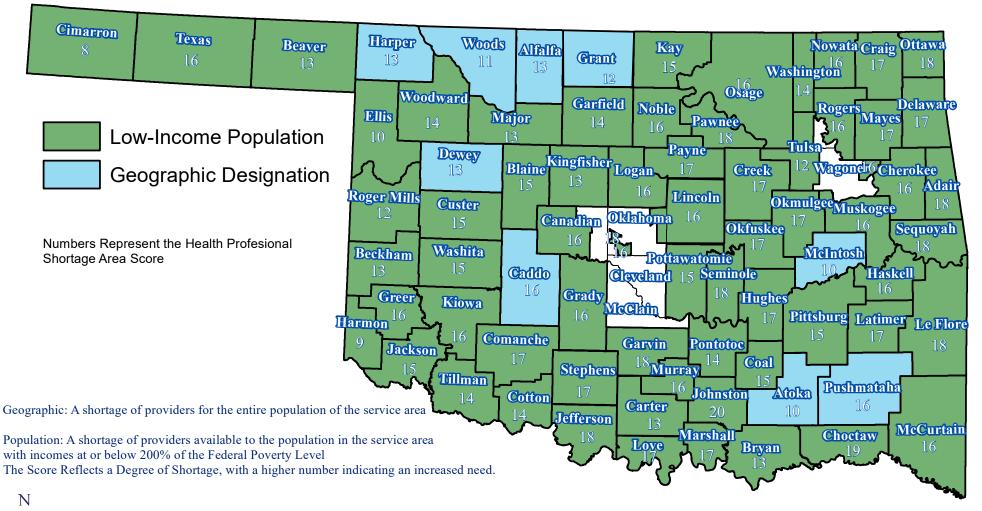

## Health Professional Shortage Areas Primary Care (Scores)

**Disclaimer:**This map is a compilation of records, information and data from various city, county and state offices and other sources, affecting the area shown, and is the best representation of the data available at the time. The map and data are to be used for reference purposes only. The user acknowledges and accepts all inherent limitations of the map, including the fact that the data are dynamic and in a constant state of maintenance.