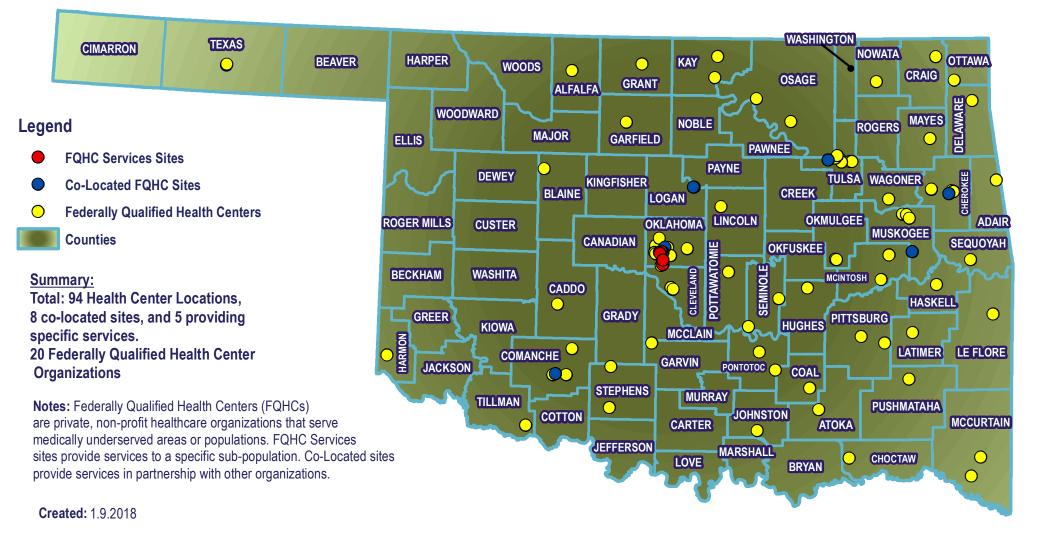

## **Federally Qualified Health Centers (FQHCs)**

Data Source: Office of Primary Care, ESRI Street Addresses US

Projection/Coordinate System: USGS Albers Equal Area Conic

Disclaimer: This map is a compilation of records, information and data from various city, county and state offices and other sources, affecting the area shown, and is the best representation of the data available at the time. The map and data are to be used for reference purposes only. The user acknowledges and accepts all inherent limitations of the map, including the fact that the data are dynamic and in a constant state of maintenance.