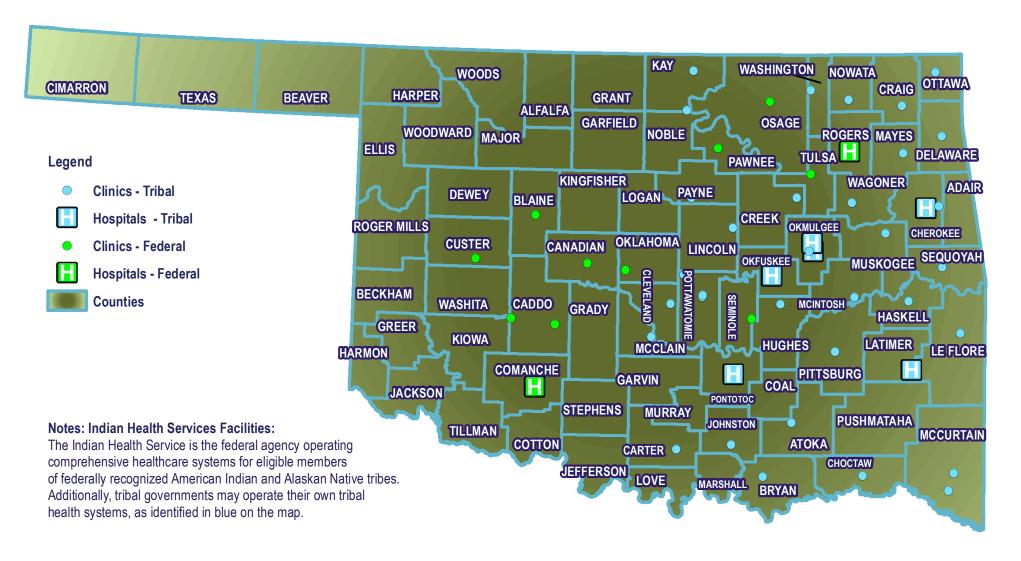

## **Indian Health Services Facilities**

Data Source: Oklahoma State Department of Health, Office of Primary Care,

OSDH GeoDatabase **Created:** 10.07.2015

Projection/Coordinate System: USGS Albers Equal Area Conic

**Disclaimer:**This map is a compilation of records, information and data from various city, county and state offices and other sources, affecting the area shown, and is the best representation of the data available at the time. The map and data are to be used for reference purposes only. The user acknowledges and accepts all inherent limitations of the map, including the fact that the data are dynamic and in a constant state of maintenance.

Office of Primary Care & Rural Health Development Center for Health Innovation & Effectiveness Oklahoma State Department of Health