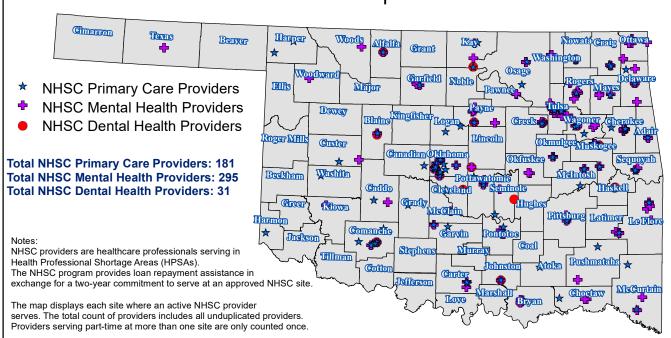

## National Health Service Corps Providers (NHSC) All Disciplines



N

Oklahoma State Department of Health Office of Primary Care

Created: 10.19.2021 Projection/Coordinate System: USGS Albers Equal Area Conic

Disclaimer: This map is a compilation of records, information and data from various city, county and state offices and other sources, affecting the area shown, and is the best representation of the data available at the time. The map and data are to be used for reference purposes only. The user acknowledges and accepts all inherent limitations of the map, including the fact that the data are dynamic and in a constant state of maintenance.