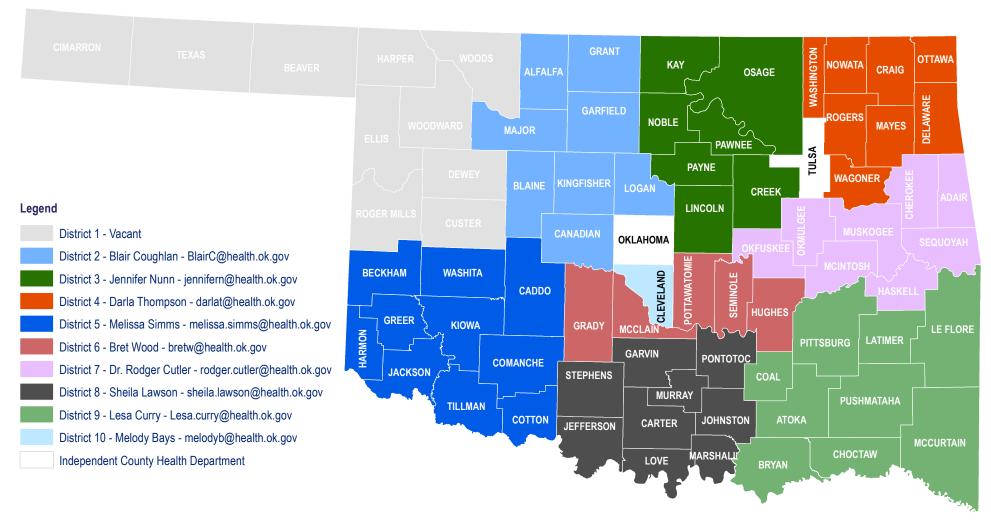

## Oklahoma State Department of Health Community Engagement and Health Planning Managers (CEHPM)

Ä

Disclaimer: This map is a compilation of records, information and data from various city, county and state offices and other sources, affecting the area shown, and is the best representation of the data available at the time. The map and data are to be used for reference purposes only. The user acknowledges and accepts all inherent limitations of the map, including the fact that the data are dynamic and in a constant state of maintenance.

Created: 09.24.2024

Projection/Coordinate System: USGS Albers Equal Area Conic