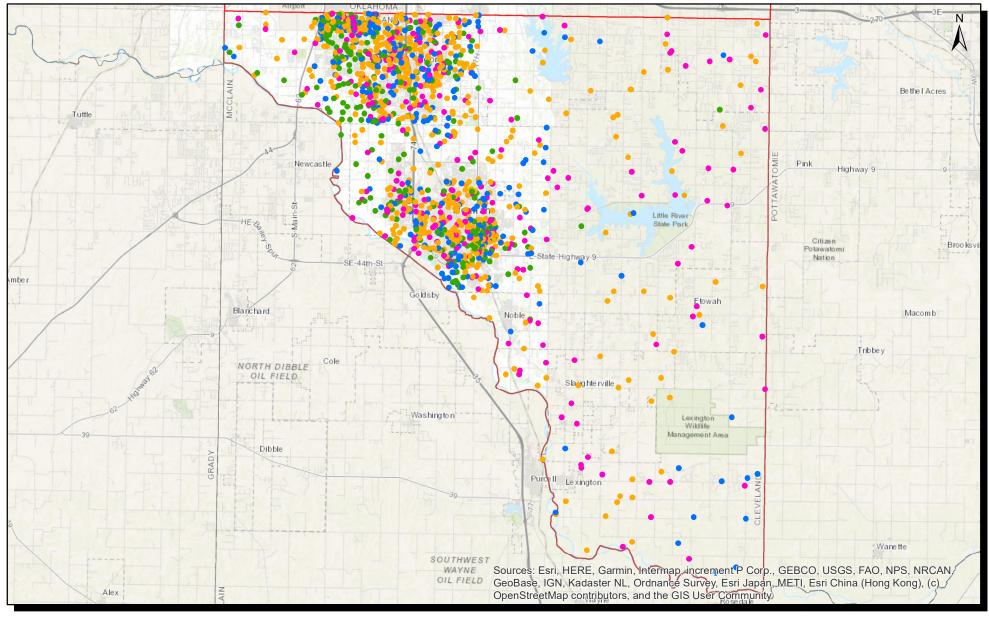

# **Geographic Distribution of Minority Population - Cleveland County**

 Asian NH • Black NH • AIAN NH • Hispanic 1 Dot = 50 People

Notes: Dots are randomly placed within their respective census tracts.

• Abbreviations: Asian  $\rightarrow$  Asian or Pacific Islander, AIAN  $\rightarrow$  American Indian or Alaska Native, NH  $\rightarrow$  Non-Hispanic.