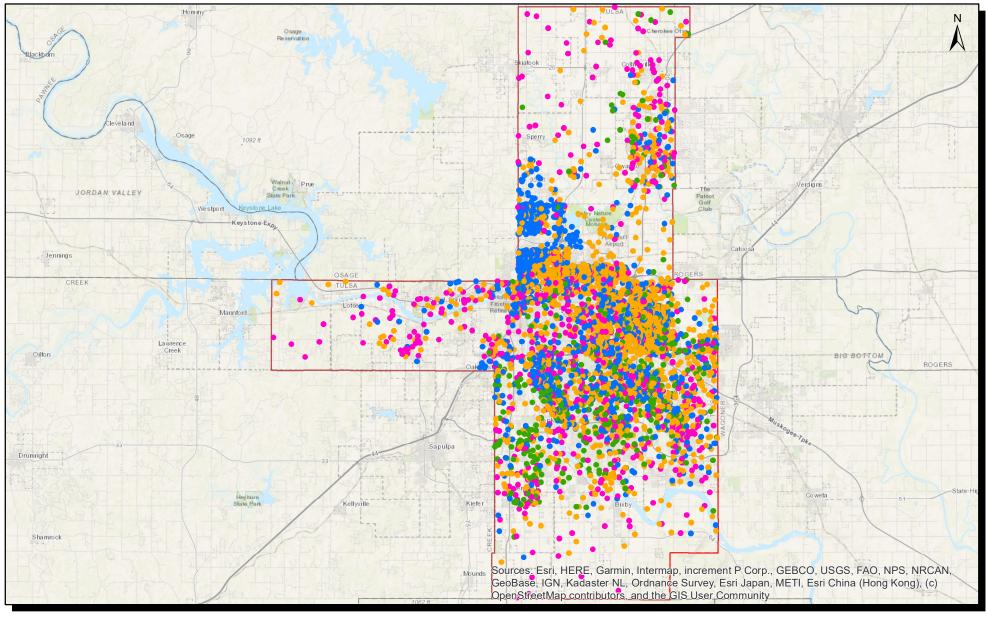

# **Geographic Distribution of Minority Population - Tulsa County**

Asian\_NH
Black\_NH
AIAN\_NH
Hispanic
1 Dot = 50 People

= 50 People

• Notes: Dots are randomly placed within their respective census tracts.

• Abbreviations: Asian  $\rightarrow$  Asian or Pacific Islander, AIAN  $\rightarrow$  American Indian or Alaska Native, NH  $\rightarrow$  Non-Hispanic.