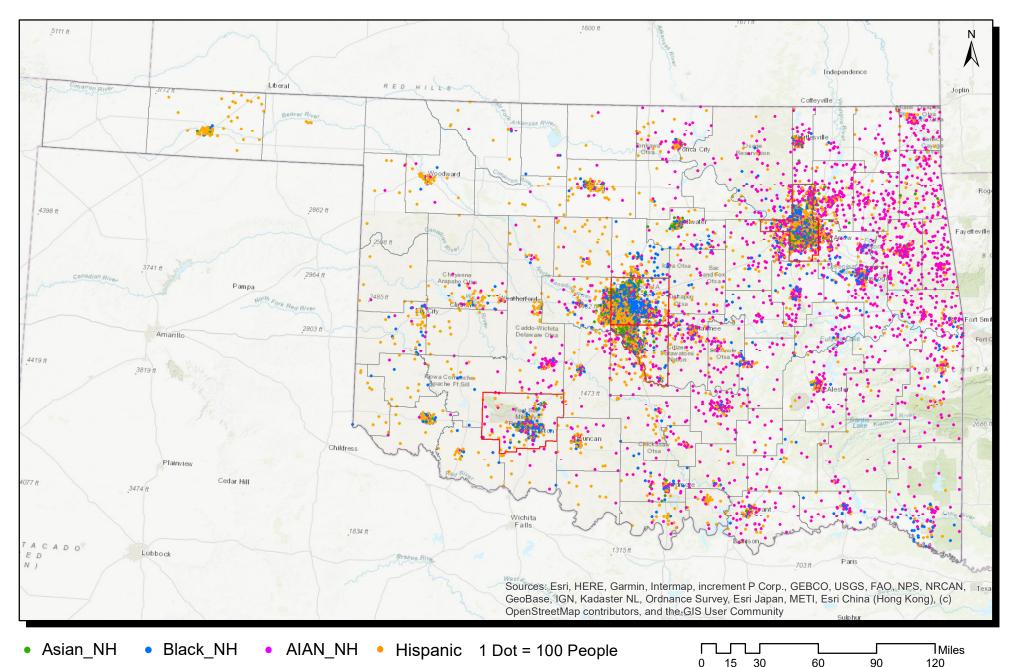

# **Geographic Distribution of Minority Population - State**

• Notes: Dots are randomly placed within their respective census tracts.

• Abbreviations: Asian -> Asian or Pacific Islander, AIAN -> American Indian or Alaska Native, NH -> Non-Hispanic.

#### **Geographic Distribution of Minority Population – State**

- Asian\_NH Black\_NH AIAN\_NH Hispanic 1 Dot = 100 People
- Notes: Dots are randomly placed within their respective census tracts.
- Abbreviations: Asian  $\rightarrow$  Asian or Pacific Islander, AIAN  $\rightarrow$  American Indian or Alaska Native, NH  $\rightarrow$  Non-Hispanic.
- Data Source: U.S. Census, The American Community Survey, ACSDT5Y2020.B02001. Created by OMHHE (OSDH) in April 2022.