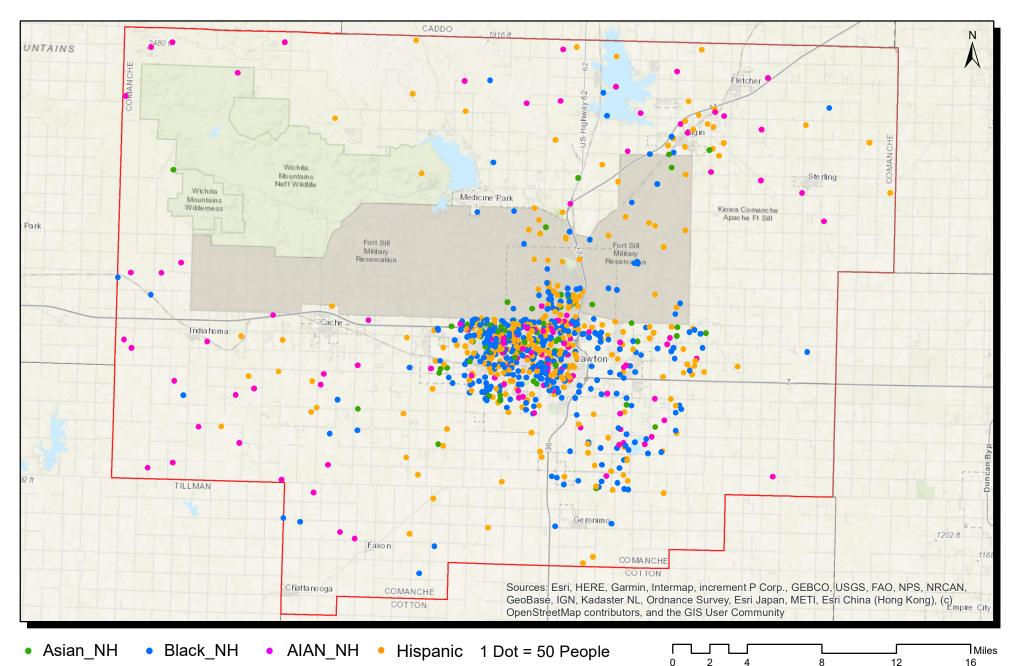

# **Geographic Distribution of Minority Population - Comanche County**

• Notes: Dots are randomly placed within their respective census tracts.

• Abbreviations: Asian  $\rightarrow$  Asian or Pacific Islander, AIAN  $\rightarrow$  American Indian or Alaska Native, NH  $\rightarrow$  Non-Hispanic.