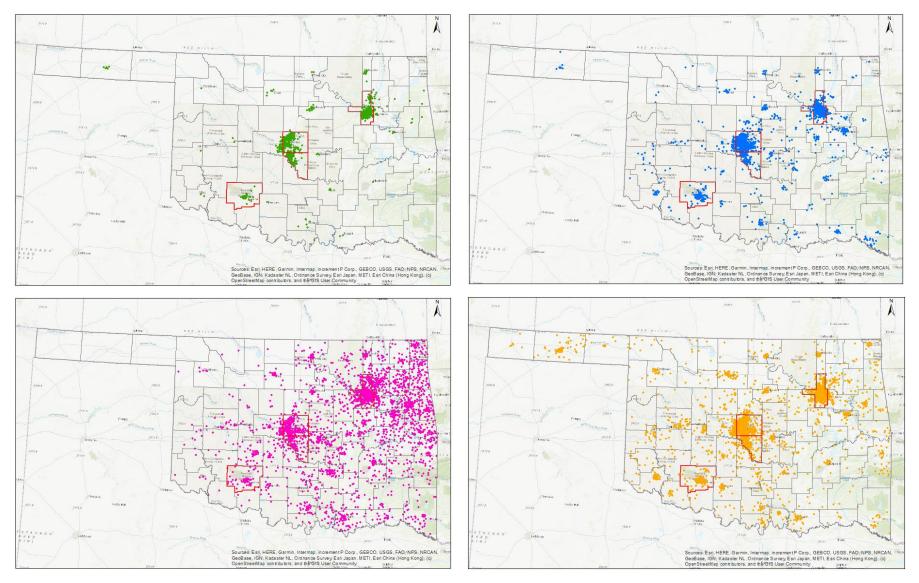

# **Geographic Distribution of Minority Population - State**

• Notes: Dots are randomly placed within their respective census tracts.

• Abbreviations: Asian -> Asian or Pacific Islander, AIAN -> American Indian or Alaska Native, NH -> Non-Hispanic.

#### **Geographic Distribution of Minority Population – State**

- Asian\_NH Black\_NH AIAN\_NH Hispanic 1 Dot = 100 People
- Notes: Dots are randomly placed within their respective census tracts.
- Abbreviations: Asian  $\rightarrow$  Asian or Pacific Islander, AIAN  $\rightarrow$  American Indian or Alaska Native, NH  $\rightarrow$  Non-Hispanic.
- Data Source: U.S. Census, The American Community Survey, ACSDT5Y2020.B02001. Created by OMHHE (OSDH) in April 2022.