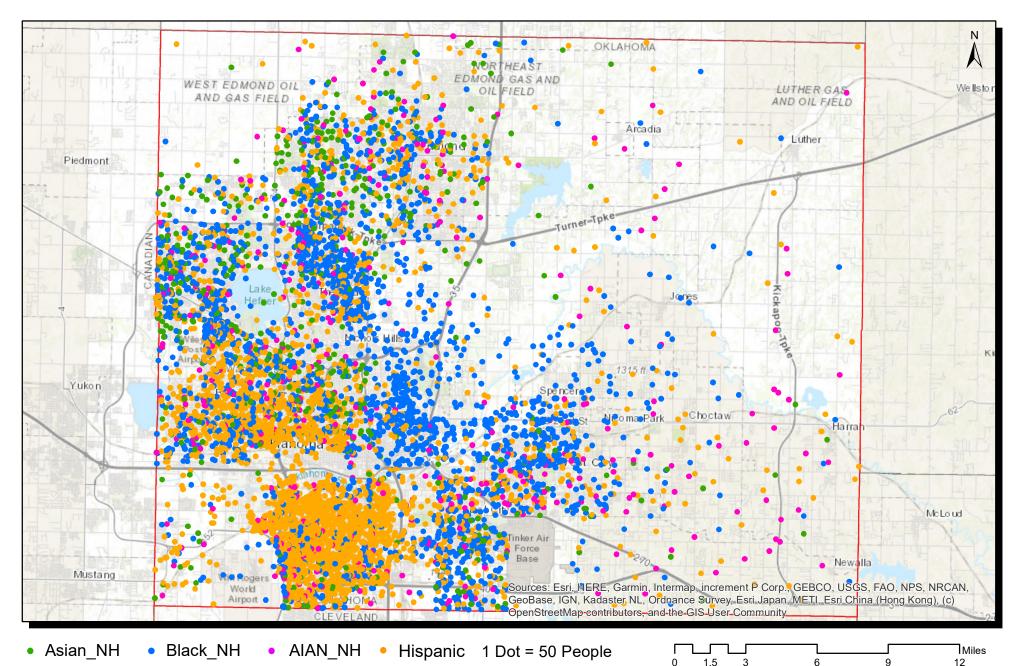

# **Geographic Distribution of Minority Population - Oklahoma County**

• Notes: Dots are randomly placed within their respective census tracts.

• Abbreviations: Asian -> Asian or Pacific Islander, AIAN -> American Indian or Alaska Native, NH -> Non-Hispanic.