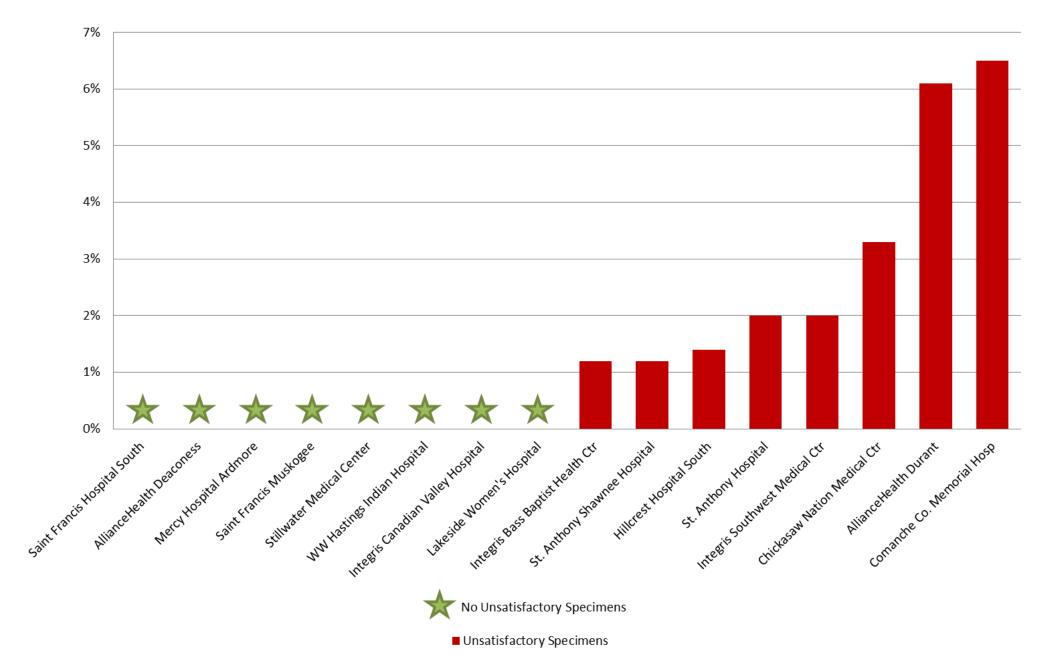

## June 2018: Unsatisfactory Specimen Report High Volume Hospitals (2500 or More Specimens per Year)

|                                   |                                 | N   | %     |
|-----------------------------------|---------------------------------|-----|-------|
| Children's Hosp at OU Medical Ctr | Satisfactory Specimens          | 425 | 99.1% |
|                                   | <b>Unsatisfactory Specimens</b> | 4   | 0.9%  |
| Hillcrest Medical Center          | Satisfactory Specimens          | 279 | 98.9% |
|                                   | <b>Unsatisfactory Specimens</b> | 3   | 1.1%  |
| Integris Baptist Medical Ctr-OKC  | Satisfactory Specimens          | 227 | 98.3% |
|                                   | <b>Unsatisfactory Specimens</b> | 4   | 1.7%  |
| Mercy Hospital Oklahoma City      | Satisfactory Specimens          | 324 | 98.5% |
|                                   | <b>Unsatisfactory Specimens</b> | 5   | 1.5%  |
| Norman Regional Health System     | Satisfactory Specimens          | 250 | 98.8% |
|                                   | <b>Unsatisfactory Specimens</b> | 3   | 1.2%  |
| Saint Francis Hospital            | Satisfactory Specimens          | 475 | 99.4% |
|                                   | <b>Unsatisfactory Specimens</b> | 3   | 0.6%  |
| St. John Medical Center           | Satisfactory Specimens          | 226 | 99.1% |
|                                   | <b>Unsatisfactory Specimens</b> | 2   | 0.9%  |

#### June 2018: Unsatisfactory Specimen Report High Volume Hospitals (2500 or More Specimens per Year)

■ Unsatisfactory Specimens