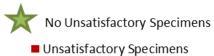

### June 2018: Unsatisfactory Specimen Report Medium Volume Hospitals (731-2499 Specimens per Year)

|                                   |                                 | N   | %      |
|-----------------------------------|---------------------------------|-----|--------|
| AllianceHealth Deaconess          | Satisfactory Specimens          | 45  | 100.0% |
| AllianceHealth Durant             | <b>Satisfactory Specimens</b>   | 62  | 93.9%  |
|                                   | <b>Unsatisfactory Specimens</b> | 4   | 6.1%   |
| Chickasaw Nation Medical Ctr      | Satisfactory Specimens          | 59  | 96.7%  |
|                                   | <b>Unsatisfactory Specimens</b> | 2   | 3.3%   |
| Comanche Co. Memorial Hosp        | Satisfactory Specimens          | 100 | 93.5%  |
|                                   | <b>Unsatisfactory Specimens</b> | 7   | 6.5%   |
| Hillcrest Hospital South          | Satisfactory Specimens          | 145 | 98.6%  |
|                                   | <b>Unsatisfactory Specimens</b> | 2   | 1.4%   |
| Integris Bass Baptist Health Ctr  | Satisfactory Specimens          | 83  | 98.8%  |
|                                   | <b>Unsatisfactory Specimens</b> | 1   | 1.2%   |
| Integris Canadian Valley Hospital | Satisfactory Specimens          | 58  | 100.0% |
| Integris Southwest Medical Ctr    | Satisfactory Specimens          | 97  | 98.0%  |
|                                   | <b>Unsatisfactory Specimens</b> | 2   | 2.0%   |
| Lakeside Women's Hospital         | Satisfactory Specimens          | 120 | 100.0% |
| Mercy Hospital Ardmore            | Satisfactory Specimens          | 78  | 100.0% |
| Saint Francis Hospital South      | Satisfactory Specimens          | 92  | 100.0% |
| Saint Francis Muskogee            | Satisfactory Specimens          | 42  | 100.0% |
| St. Anthony Hospital              | Satisfactory Specimens          | 100 | 98.0%  |
|                                   | <b>Unsatisfactory Specimens</b> | 2   | 2.0%   |
| St. Anthony Shawnee Hospital      | Satisfactory Specimens          | 82  | 98.8%  |
|                                   | <b>Unsatisfactory Specimens</b> | 1   | 1.2%   |
| Stillwater Medical Center         | Satisfactory Specimens          | 60  | 100.0% |
| WW Hastings Indian Hospital       | <b>Satisfactory Specimens</b>   | 73  | 100.0% |

#### June 2018: Unsatisfactory Specimen Report Medium Volume Hospitals (731-2499 Specimens per Year)