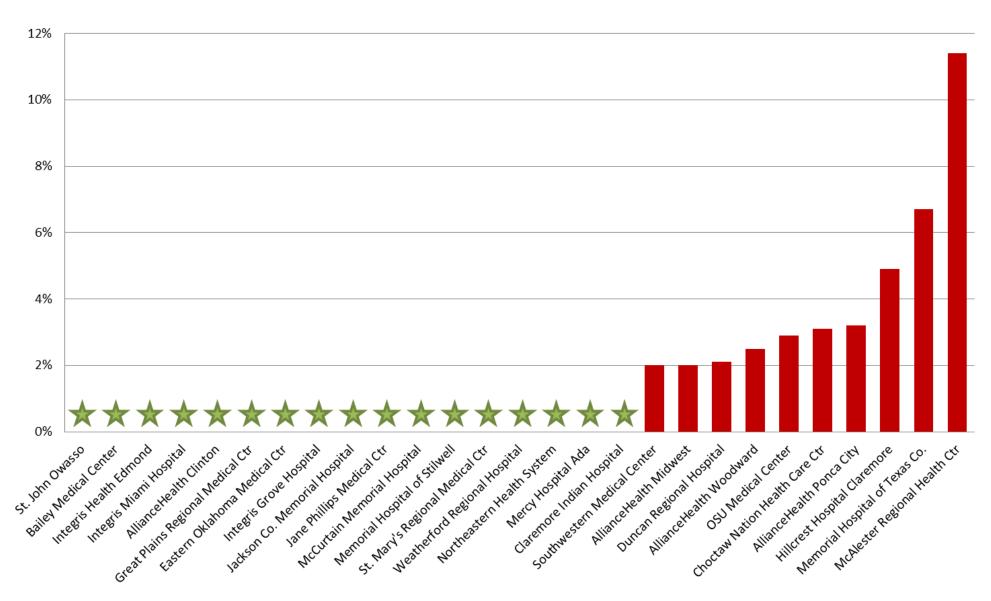

# June 2018: Unsatisfactory Specimen Report Low Volume Hospitals (Less than 731 Specimens per Year)

|                                          |                                 | N  | %      |
|------------------------------------------|---------------------------------|----|--------|
| AllianceHealth Clinton                   | Satisfactory Specimens          | 17 | 100.0% |
| AllianceHealth Midwest                   | Satisfactory Specimens          | 50 | 98.0%  |
|                                          | <b>Unsatisfactory Specimens</b> | 1  | 2.0%   |
| AllianceHealth Ponca City                | Satisfactory Specimens          | 30 | 96.8%  |
|                                          | <b>Unsatisfactory Specimens</b> | 1  | 3.2%   |
| AllianceHealth Woodward                  | Satisfactory Specimens          | 39 | 97.5%  |
|                                          | <b>Unsatisfactory Specimens</b> | 1  | 2.5%   |
| <b>Bailey Medical Center</b>             | Satisfactory Specimens          | 28 | 100.0% |
| Choctaw Nation Health Care Ctr           | Satisfactory Specimens          | 31 | 96.9%  |
|                                          | <b>Unsatisfactory Specimens</b> | 1  | 3.1%   |
| Claremore Indian Hospital                | Satisfactory Specimens          | 21 | 100.0% |
| <b>Duncan Regional Hospital</b>          | Satisfactory Specimens          | 47 | 97.9%  |
|                                          | <b>Unsatisfactory Specimens</b> | 1  | 2.1%   |
| Eastern Oklahoma Medical Ctr             | Satisfactory Specimens          | 19 | 100.0% |
| <b>Great Plains Regional Medical Ctr</b> | Satisfactory Specimens          | 26 | 100.0% |
| Hillcrest Hospital Claremore             | Satisfactory Specimens          | 58 | 95.1%  |
|                                          | <b>Unsatisfactory Specimens</b> | 3  | 4.9%   |
| Integris Grove Hospital                  | Satisfactory Specimens          | 26 | 100.0% |
| Integris Health Edmond                   | Satisfactory Specimens          | 62 | 100.0% |
| Integris Miami Hospital                  | Satisfactory Specimens          | 20 | 100.0% |
| Jackson Co. Memorial Hospital            | Satisfactory Specimens          | 33 | 100.0% |
| Jane Phillips Medical Ctr                | Satisfactory Specimens          | 43 | 100.0% |
| McAlester Regional Health Ctr            | Satisfactory Specimens          | 31 | 88.6%  |
|                                          | <b>Unsatisfactory Specimens</b> | 4  | 11.4%  |
| McCurtain Memorial Hospital              | Satisfactory Specimens          | 13 | 100.0% |
| Memorial Hospital of Stilwell            | Satisfactory Specimens          | 1  | 100.0% |
| Memorial Hospital of Texas Co.           | Satisfactory Specimens          | 14 | 93.3%  |
|                                          | <b>Unsatisfactory Specimens</b> | 1  | 6.7%   |
| Mercy Hospital Ada                       | Satisfactory Specimens          | 43 | 100.0% |
| Northeastern Health System               | Satisfactory Specimens          | 13 | 100.0% |
| OSU Medical Center                       | Satisfactory Specimens          | 34 | 97.1%  |
|                                          | <b>Unsatisfactory Specimens</b> | 1  | 2.9%   |

### June 2018: Unsatisfactory Specimen Report Low Volume Hospitals (Less than 731 Specimens per Year)

|                                 |                                 | N  | %      |
|---------------------------------|---------------------------------|----|--------|
| Southwestern Medical Center     | Satisfactory Specimens          | 50 | 98.0%  |
|                                 | <b>Unsatisfactory Specimens</b> | 1  | 2.0%   |
| St. John Owasso                 | Satisfactory Specimens          | 49 | 100.0% |
| St. Mary's Regional Medical Ctr | Satisfactory Specimens          | 27 | 100.0% |
| Weatherford Regional Hospital   | Satisfactory Specimens          | 19 | 100.0% |

#### June 2018: Unsatisfactory Specimen Report Low Volume Hospitals (Less than 731 Specimens per Year)