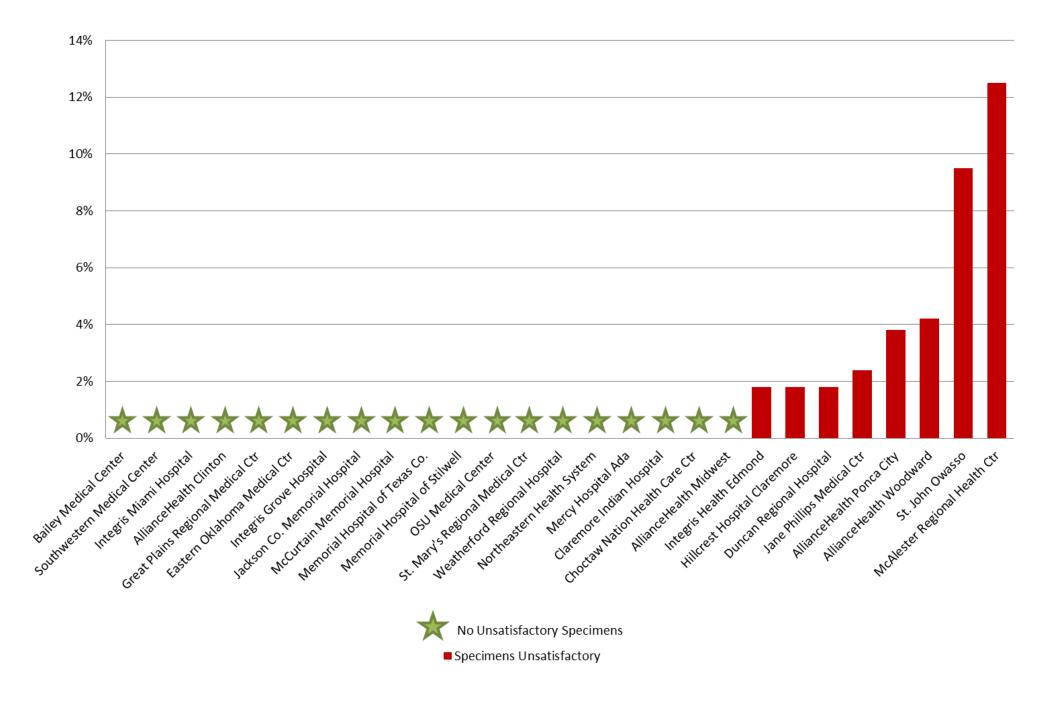

# MARCH 2018: Unsatisfactory Specimen Report Low Volume Hospitals (Less than 731 Specimens per Year)

|                                   |                          | N  | %      |
|-----------------------------------|--------------------------|----|--------|
| AllianceHealth Clinton            | Satisfactory Specimens   | 21 | 100.0% |
| AllianceHealth Midwest            | Satisfactory Specimens   | 37 | 100.0% |
| AllianceHealth Ponca City         | Satisfactory Specimens   | 51 | 96.2%  |
|                                   | Unsatisfactory Specimens | 2  | 3.8%   |
| AllianceHealth Woodward           | Satisfactory Specimens   | 23 | 95.8%  |
|                                   | Unsatisfactory Specimens | 1  | 4.2%   |
| Bailey Medical Center             | Satisfactory Specimens   | 25 | 100.0% |
| Choctaw Nation Health Care Ctr    | Satisfactory Specimens   | 41 | 100.0% |
| Claremore Indian Hospital         | Satisfactory Specimens   | 32 | 100.0% |
| Duncan Regional Hospital          | Satisfactory Specimens   | 56 | 98.2%  |
|                                   | Unsatisfactory Specimens | 1  | 1.8%   |
| Eastern Oklahoma Medical Ctr      | Satisfactory Specimens   | 14 | 100.0% |
| Great Plains Regional Medical Ctr | Satisfactory Specimens   | 24 | 100.0% |
| Hillcrest Hospital Claremore      | Satisfactory Specimens   | 56 | 98.2%  |
|                                   | Unsatisfactory Specimens | 1  | 1.8%   |
| Integris Grove Hospital           | Satisfactory Specimens   | 23 | 100.0% |
| Integris Health Edmond            | Satisfactory Specimens   | 54 | 98.2%  |
|                                   | Unsatisfactory Specimens | 1  | 1.8%   |
| Integris Miami Hospital           | Satisfactory Specimens   | 34 | 100.0% |
| Jackson Co. Memorial Hospital     | Satisfactory Specimens   | 38 | 100.0% |
| Jane Phillips Medical Ctr         | Satisfactory Specimens   | 41 | 97.6%  |
|                                   | Unsatisfactory Specimens | 1  | 2.4%   |
| McAlester Regional Health Ctr     | Satisfactory Specimens   | 42 | 87.5%  |
|                                   | Unsatisfactory Specimens | 6  | 12.5%  |
| McCurtain Memorial Hospital       | Satisfactory Specimens   | 16 | 100.0% |
| Memorial Hospital of Stilwell     | Satisfactory Specimens   | 5  | 100.0% |
| Memorial Hospital of Texas Co.    | Satisfactory Specimens   | 19 | 100.0% |
| Mercy Hospital Ada                | Satisfactory Specimens   | 40 | 100.0% |
| Northeastern Health System        | Satisfactory Specimens   | 21 | 100.0% |
| OSU Medical Center                | Satisfactory Specimens   | 24 | 100.0% |
| Southwestern Medical Center       | Satisfactory Specimens   | 48 | 100.0% |
| St. John Owasso                   | Satisfactory Specimens   | 38 | 90.5%  |
|                                   | Unsatisfactory Specimens | 4  | 9.5%   |

### MARCH 2018: Unsatisfactory Specimen Report Low Volume Hospitals (Less than 731 Specimens per Year)

|                                 |                        | Ν  | %      |
|---------------------------------|------------------------|----|--------|
| St. Mary's Regional Medical Ctr | Satisfactory Specimens | 20 | 100.0% |
| Weatherford Regional Hospital   | Satisfactory Specimens | 14 | 100.0% |

#### MARCH 2018: Unsatisfactory Specimen Report Low Volume Hospitals (Less than 731 Specimens per Year)