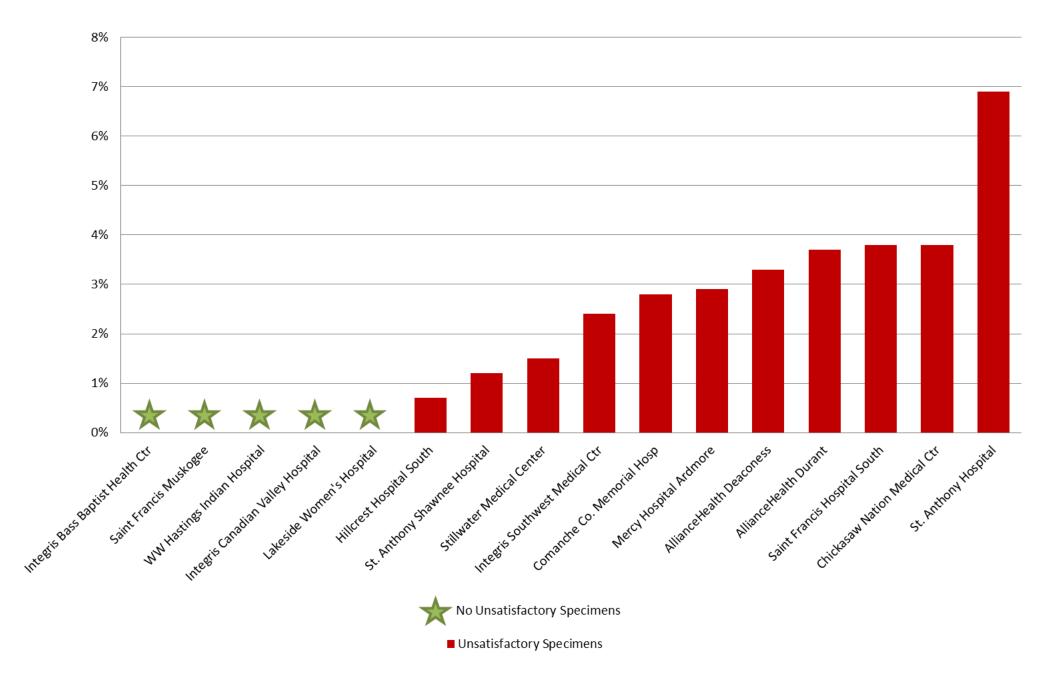

### MARCH 2018: Unsatisfactory Specimen Report Medium Volume Hospitals (731-2499 Specimens per Year)

|                                   |                          | Ν   | %      |
|-----------------------------------|--------------------------|-----|--------|
| AllianceHealth Deaconess          | Satisfactory Specimens   | 58  | 96.7%  |
|                                   | Unsatisfactory Specimens | 2   | 3.3%   |
| AllianceHealth Durant             | Satisfactory Specimens   | 79  | 96.3%  |
|                                   | Unsatisfactory Specimens | 3   | 3.7%   |
| Chickasaw Nation Medical Ctr      | Satisfactory Specimens   | 77  | 96.3%  |
|                                   | Unsatisfactory Specimens | 3   | 3.8%   |
| Comanche Co. Memorial Hosp        | Satisfactory Specimens   | 106 | 97.2%  |
|                                   | Unsatisfactory Specimens | 3   | 2.8%   |
| Hillcrest Hospital South          | Satisfactory Specimens   | 145 | 99.3%  |
|                                   | Unsatisfactory Specimens | 1   | 0.7%   |
| Integris Bass Baptist Health Ctr  | Satisfactory Specimens   | 68  | 100.0% |
| Integris Canadian Valley Hospital | Satisfactory Specimens   | 72  | 100.0% |
| Integris Southwest Medical Ctr    | Satisfactory Specimens   | 82  | 97.6%  |
|                                   | Unsatisfactory Specimens | 2   | 2.4%   |
| Lakeside Women's Hospital         | Satisfactory Specimens   | 131 | 100.0% |
| Mercy Hospital Ardmore            | Satisfactory Specimens   | 67  | 97.1%  |
|                                   | Unsatisfactory Specimens | 2   | 2.9%   |
| Saint Francis Hospital South      | Satisfactory Specimens   | 77  | 96.3%  |
|                                   | Unsatisfactory Specimens | 3   | 3.8%   |
| Saint Francis Muskogee            | Satisfactory Specimens   | 56  | 100.0% |
| St. Anthony Hospital              | Satisfactory Specimens   | 94  | 93.1%  |
|                                   | Unsatisfactory Specimens | 7   | 6.9%   |
| St. Anthony Shawnee Hospital      | Satisfactory Specimens   | 80  | 98.8%  |
|                                   | Unsatisfactory Specimens | 1   | 1.2%   |
| Stillwater Medical Center         | Satisfactory Specimens   | 67  | 98.5%  |
|                                   | Unsatisfactory Specimens | 1   | 1.5%   |
| WW Hastings Indian Hospital       | Satisfactory Specimens   | 66  | 100.0% |

#### MARCH 2018: Unsatisfactory Specimen Report Medium Volume Hospitals (731-2499 Specimens per Year)