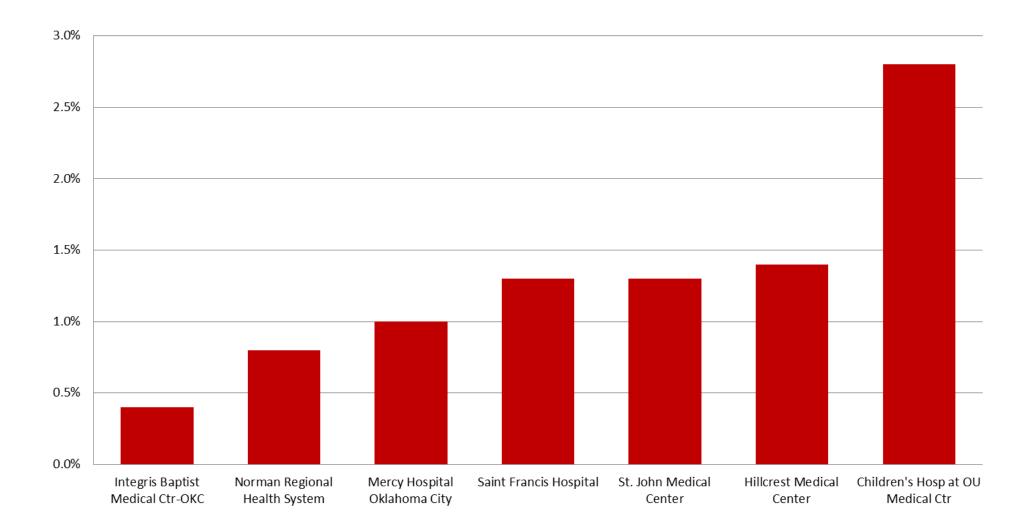

## MARCH 2018: Unsatisfactory Specimen Report High Volume Hospitals (2500 or More Specimens per Year)

|                                   |                          | Ν   | %     |
|-----------------------------------|--------------------------|-----|-------|
| Children's Hosp at OU Medical Ctr | Satisfactory Specimens   | 444 | 97.2% |
|                                   | Unsatisfactory Specimens | 13  | 2.8%  |
| Hillcrest Medical Center          | Satisfactory Specimens   | 281 | 98.6% |
|                                   | Unsatisfactory Specimens | 4   | 1.4%  |
| Integris Baptist Medical Ctr-OKC  | Satisfactory Specimens   | 237 | 99.6% |
|                                   | Unsatisfactory Specimens | 1   | 0.4%  |
| Mercy Hospital Oklahoma City      | Satisfactory Specimens   | 391 | 99.0% |
|                                   | Unsatisfactory Specimens | 4   | 1.0%  |
| Norman Regional Health System     | Satisfactory Specimens   | 234 | 99.2% |
|                                   | Unsatisfactory Specimens | 2   | 0.8%  |
| Saint Francis Hospital            | Satisfactory Specimens   | 459 | 98.7% |
|                                   | Unsatisfactory Specimens | 6   | 1.3%  |
| St. John Medical Center           | Satisfactory Specimens   | 234 | 98.7% |
|                                   | Unsatisfactory Specimens | 3   | 1.3%  |

#### MARCH 2018: Unsatisfactory Specimen Report High Volume Hospitals (2500 or More Specimens per Year)

Unsatisfactory Specimens