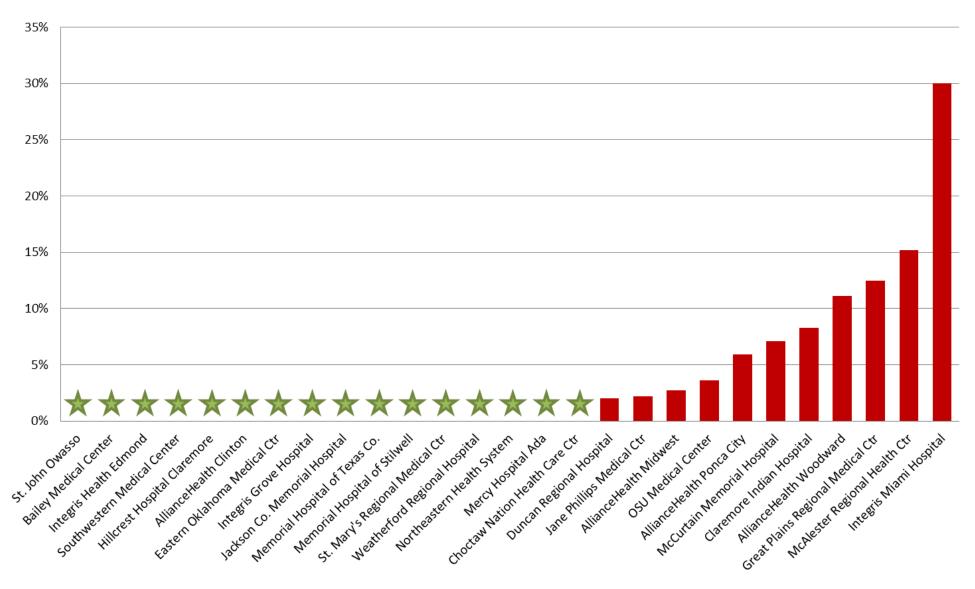

## APRIL 2018: Unsatisfactory Specimen Report Low Volume Hospitals (Less than 731 Specimens per Year)

# APRIL 2018: Unsatisfactory Specimen Report Low Volume Hospitals (Less than 731 Specimens per Year)

|                                          |                                 | N  | %      |
|------------------------------------------|---------------------------------|----|--------|
| AllianceHealth Clinton                   | <b>Satisfactory Specimens</b>   | 10 | 100.0% |
| AllianceHealth Midwest                   | <b>Satisfactory Specimens</b>   | 36 | 97.3%  |
|                                          | <b>Unsatisfactory Specimens</b> | 1  | 2.7%   |
| AllianceHealth Ponca City                | Satisfactory Specimens          | 32 | 94.1%  |
|                                          | <b>Unsatisfactory Specimens</b> | 2  | 5.9%   |
| AllianceHealth Woodward                  | Satisfactory Specimens          | 24 | 88.9%  |
|                                          | <b>Unsatisfactory Specimens</b> | 3  | 11.1%  |
| <b>Bailey Medical Center</b>             | Satisfactory Specimens          | 23 | 100.0% |
| <b>Choctaw Nation Health Care Ctr</b>    | Satisfactory Specimens          | 33 | 100.0% |
| Claremore Indian Hospital                | Satisfactory Specimens          | 22 | 91.7%  |
|                                          | <b>Unsatisfactory Specimens</b> | 2  | 8.3%   |
| Duncan Regional Hospital                 | Satisfactory Specimens          | 48 | 98.0%  |
|                                          | <b>Unsatisfactory Specimens</b> | 1  | 2.0%   |
| Eastern Oklahoma Medical Ctr             | Satisfactory Specimens          | 11 | 100.0% |
| <b>Great Plains Regional Medical Ctr</b> | Satisfactory Specimens          | 21 | 87.5%  |
|                                          | <b>Unsatisfactory Specimens</b> | 3  | 12.5%  |
| Hillcrest Hospital Claremore             | Satisfactory Specimens          | 57 | 100.0% |
| Integris Grove Hospital                  | Satisfactory Specimens          | 19 | 100.0% |
| Integris Health Edmond                   | Satisfactory Specimens          | 43 | 100.0% |
| Integris Miami Hospital                  | Satisfactory Specimens          | 7  | 70.0%  |
|                                          | <b>Unsatisfactory Specimens</b> | 3  | 30.0%  |
| Jackson Co. Memorial Hospital            | Satisfactory Specimens          | 15 | 100.0% |
| Jane Phillips Medical Ctr                | Satisfactory Specimens          | 45 | 97.8%  |
|                                          | <b>Unsatisfactory Specimens</b> | 1  | 2.2%   |
| McAlester Regional Health Ctr            | Satisfactory Specimens          | 28 | 84.8%  |
|                                          | <b>Unsatisfactory Specimens</b> | 5  | 15.2%  |
| McCurtain Memorial Hospital              | Satisfactory Specimens          | 13 | 92.9%  |
|                                          | <b>Unsatisfactory Specimens</b> | 1  | 7.1%   |
| Memorial Hospital of Stilwell            | Satisfactory Specimens          | 3  | 100.0% |
| Memorial Hospital of Texas Co.           | Satisfactory Specimens          | 13 | 100.0% |
| Mercy Hospital Ada                       | Satisfactory Specimens          | 38 | 100.0% |
| Northeastern Health System               | <b>Satisfactory Specimens</b>   | 12 | 100.0% |

# APRIL 2018: Unsatisfactory Specimen Report Low Volume Hospitals (Less than 731 Specimens per Year)

|                                    |                                 | N  | %      |
|------------------------------------|---------------------------------|----|--------|
| OSU Medical Center                 | Satisfactory Specimens          | 27 | 96.4%  |
|                                    | <b>Unsatisfactory Specimens</b> | 1  | 3.6%   |
| <b>Southwestern Medical Center</b> | Satisfactory Specimens          | 51 | 100.0% |
| St. John Owasso                    | Satisfactory Specimens          | 42 | 100.0% |
| St. Mary's Regional Medical Ctr    | <b>Satisfactory Specimens</b>   | 28 | 100.0% |
| Weatherford Regional Hospital      | Satisfactory Specimens          | 13 | 100.0% |