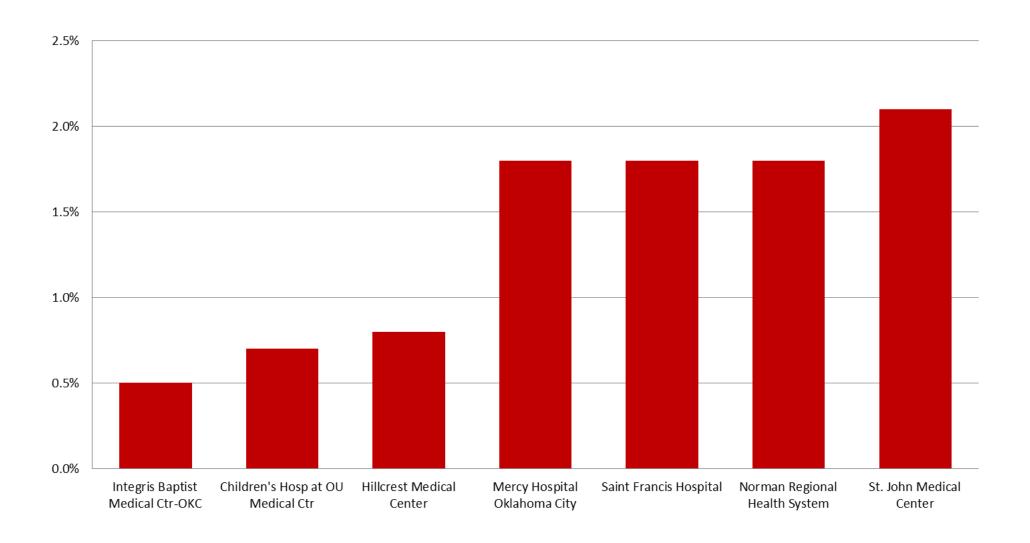

## APRIL 2018: Unsatisfactory Specimen Report High Volume Hospitals (2500 or More Specimens per Year)

■ Unsatisfactory Specimens

# APRIL 2018: Unsatisfactory Specimen Report High Volume Hospitals (2500 or More Specimens per Year)

|                                   |                                 | N   | %     |
|-----------------------------------|---------------------------------|-----|-------|
| Children's Hosp at OU Medical Ctr | Satisfactory Specimens          | 444 | 99.3% |
|                                   | <b>Unsatisfactory Specimens</b> | 3   | 0.7%  |
| Hillcrest Medical Center          | Satisfactory Specimens          | 257 | 99.2% |
|                                   | <b>Unsatisfactory Specimens</b> | 2   | 0.8%  |
| Integris Baptist Medical Ctr-OKC  | Satisfactory Specimens          | 206 | 99.5% |
|                                   | <b>Unsatisfactory Specimens</b> | 1   | 0.5%  |
| Mercy Hospital Oklahoma City      | Satisfactory Specimens          | 378 | 98.2% |
|                                   | <b>Unsatisfactory Specimens</b> | 7   | 1.8%  |
| Norman Regional Health System     | Satisfactory Specimens          | 216 | 98.2% |
|                                   | <b>Unsatisfactory Specimens</b> | 4   | 1.8%  |
| Saint Francis Hospital            | Satisfactory Specimens          | 434 | 98.2% |
|                                   | <b>Unsatisfactory Specimens</b> | 8   | 1.8%  |
| St. John Medical Center           | Satisfactory Specimens          | 230 | 97.9% |
|                                   | <b>Unsatisfactory Specimens</b> | 5   | 2.1%  |