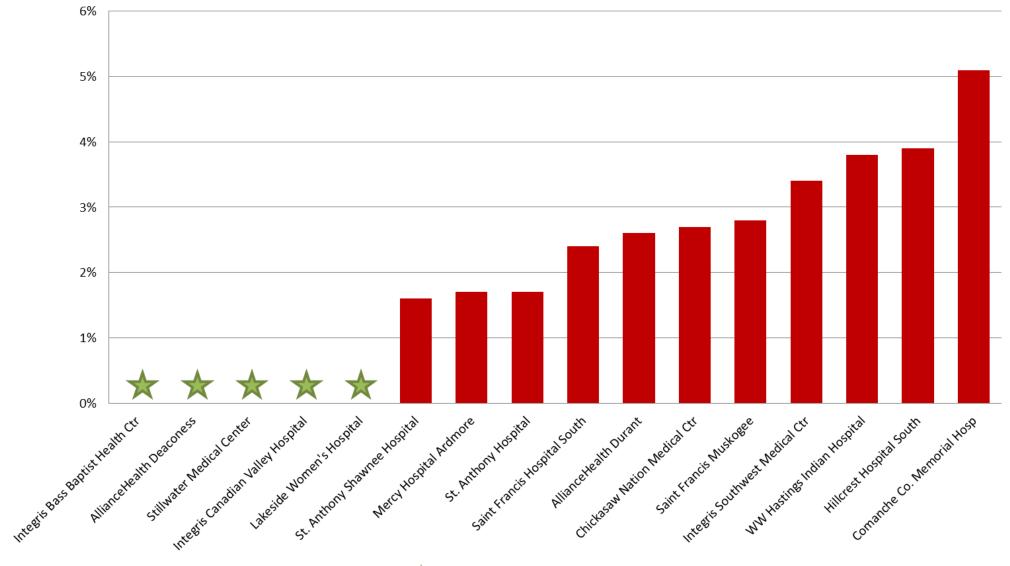

## APRIL 2018: Unsatisfactory Specimen Report Medium Volume Hospitals (731-2499 Specimens per Year)

|                                     |                                 | N   | %      |
|-------------------------------------|---------------------------------|-----|--------|
| AllianceHealth Deaconess            | Satisfactory Specimens          | 49  | 100.0% |
| AllianceHealth Durant               | Satisfactory Specimens          | 75  | 97.4%  |
|                                     | <b>Unsatisfactory Specimens</b> | 2   | 2.6%   |
| <b>Chickasaw Nation Medical Ctr</b> | Satisfactory Specimens          | 73  | 97.3%  |
|                                     | <b>Unsatisfactory Specimens</b> | 2   | 2.7%   |
| Comanche Co. Memorial Hosp          | Satisfactory Specimens          | 112 | 94.9%  |
|                                     | <b>Unsatisfactory Specimens</b> | 6   | 5.1%   |
| Hillcrest Hospital South            | Satisfactory Specimens          | 122 | 96.1%  |
|                                     | <b>Unsatisfactory Specimens</b> | 5   | 3.9%   |
| Integris Bass Baptist Health Ctr    | Satisfactory Specimens          | 87  | 100.0% |
| Integris Canadian Valley Hospital   | Satisfactory Specimens          | 63  | 100.0% |
| Integris Southwest Medical Ctr      | Satisfactory Specimens          | 86  | 96.6%  |
|                                     | <b>Unsatisfactory Specimens</b> | 3   | 3.4%   |
| Lakeside Women's Hospital           | Satisfactory Specimens          | 111 | 100.0% |
| Mercy Hospital Ardmore              | Satisfactory Specimens          | 59  | 98.3%  |
|                                     | <b>Unsatisfactory Specimens</b> | 1   | 1.7%   |
| Saint Francis Hospital South        | Satisfactory Specimens          | 82  | 97.6%  |
|                                     | <b>Unsatisfactory Specimens</b> | 2   | 2.4%   |
| Saint Francis Muskogee              | Satisfactory Specimens          | 35  | 97.2%  |
|                                     | <b>Unsatisfactory Specimens</b> | 1   | 2.8%   |
| St. Anthony Hospital                | Satisfactory Specimens          | 115 | 98.3%  |
|                                     | <b>Unsatisfactory Specimens</b> | 2   | 1.7%   |
| St. Anthony Shawnee Hospital        | Satisfactory Specimens          | 63  | 98.4%  |
|                                     | <b>Unsatisfactory Specimens</b> | 1   | 1.6%   |
| Stillwater Medical Center           | Satisfactory Specimens          | 63  | 100.0% |
| WW Hastings Indian Hospital         | Satisfactory Specimens          | 75  | 96.2%  |
|                                     | <b>Unsatisfactory Specimens</b> | 3   | 3.8%   |

#### APRIL 2018: Unsatisfactory Specimen Report Medium Volume Hospitals (731-2499 Specimens per Year)

No Unsatisfactory Specimens

Unsatisfactory Specimens