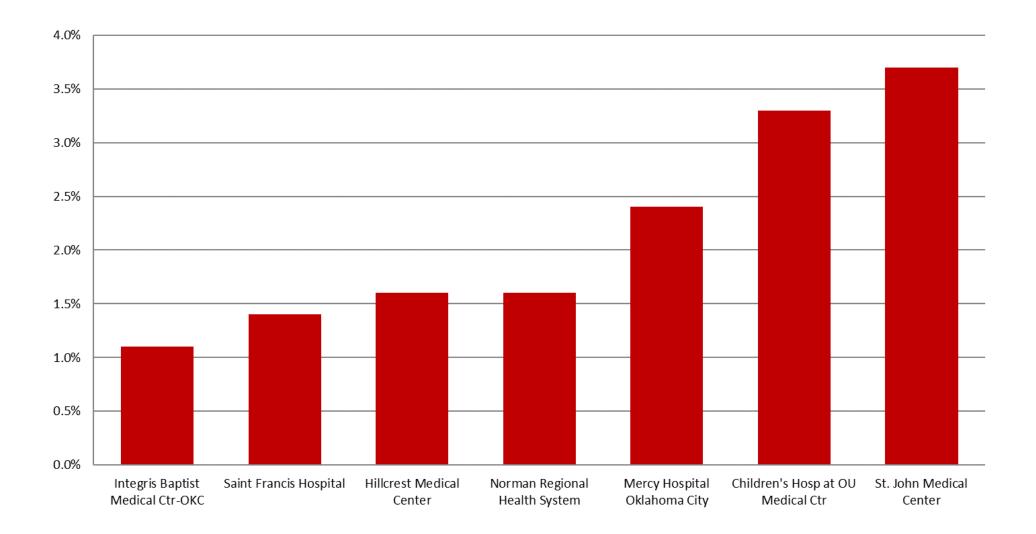

# DEC 2018: Unsatisfactory Specimen Report High Volume Hospitals (2500 or More Specimens per Year)

|                                   |                          | Ν   | %     |
|-----------------------------------|--------------------------|-----|-------|
| Children's Hosp at OU Medical Ctr | Satisfactory Specimens   | 411 | 96.7% |
|                                   | Unsatisfactory Specimens | 14  | 3.3%  |
| Hillcrest Medical Center          | Satisfactory Specimens   | 252 | 98.4% |
|                                   | Unsatisfactory Specimens | 4   | 1.6%  |
| Integris Baptist Medical Ctr-OKC  | Satisfactory Specimens   | 272 | 98.9% |
|                                   | Unsatisfactory Specimens | 3   | 1.1%  |
| Mercy Hospital Oklahoma City      | Satisfactory Specimens   | 373 | 97.6% |
|                                   | Unsatisfactory Specimens | 9   | 2.4%  |
| Norman Regional Health System     | Satisfactory Specimens   | 244 | 98.4% |
|                                   | Unsatisfactory Specimens | 4   | 1.6%  |
| Saint Francis Hospital            | Satisfactory Specimens   | 431 | 98.6% |
|                                   | Unsatisfactory Specimens | 6   | 1.4%  |
| St. John Medical Center           | Satisfactory Specimens   | 263 | 96.3% |
|                                   | Unsatisfactory Specimens | 10  | 3.7%  |

### DEC 2018: Unsatisfactory Specimen Report High Volume Hospitals (2500 or More Specimens per Year)

Unsatisfactory Specimens