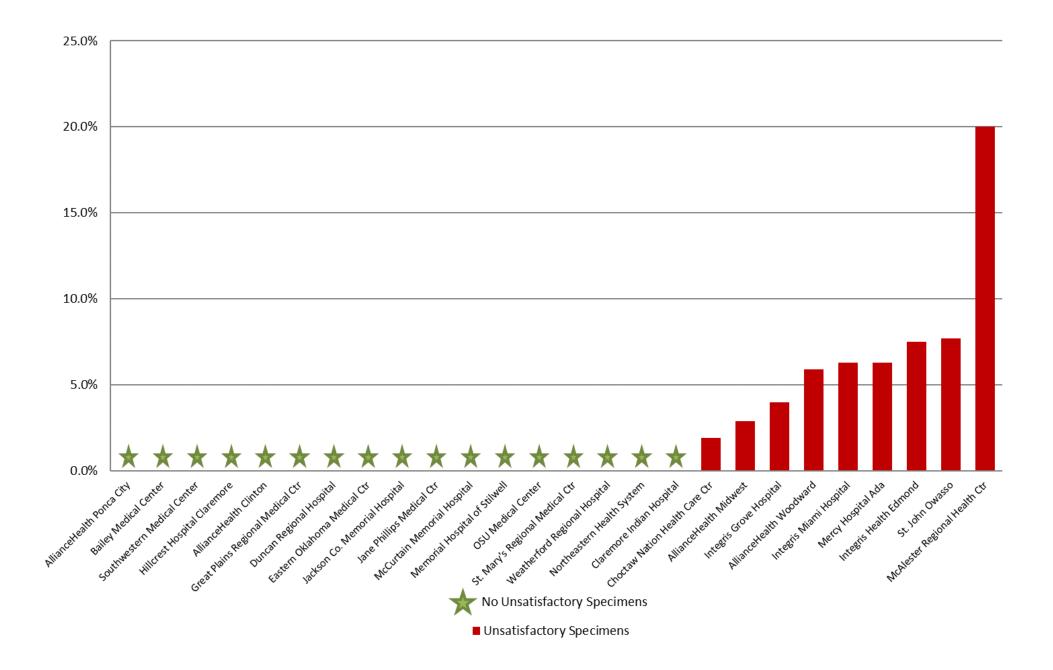

# DEC 2018: Unsatisfactory Specimen Report Low Volume Hospitals (Less than 731 Specimens per Year)

|                                   |                          | Ν  | %      |
|-----------------------------------|--------------------------|----|--------|
| AllianceHealth Clinton            | Satisfactory Specimens   | 14 | 100.0% |
| AllianceHealth Midwest            | Satisfactory Specimens   | 33 | 97.1%  |
|                                   | Unsatisfactory Specimens | 1  | 2.9%   |
| AllianceHealth Ponca City         | Satisfactory Specimens   | 42 | 100.0% |
| AllianceHealth Woodward           | Satisfactory Specimens   | 16 | 94.1%  |
|                                   | Unsatisfactory Specimens | 1  | 5.9%   |
| Bailey Medical Center             | Satisfactory Specimens   | 21 | 100.0% |
| Choctaw Nation Health Care Ctr    | Satisfactory Specimens   | 53 | 98.1%  |
|                                   | Unsatisfactory Specimens | 1  | 1.9%   |
| Claremore Indian Hospital         | Satisfactory Specimens   | 17 | 100.0% |
| Duncan Regional Hospital          | Satisfactory Specimens   | 48 | 100.0% |
| Eastern Oklahoma Medical Ctr      | Satisfactory Specimens   | 11 | 100.0% |
| Great Plains Regional Medical Ctr | Satisfactory Specimens   | 21 | 100.0% |
| Hillcrest Hospital Claremore      | Satisfactory Specimens   | 48 | 100.0% |
| Integris Grove Hospital           | Satisfactory Specimens   | 24 | 96.0%  |
|                                   | Unsatisfactory Specimens | 1  | 4.0%   |
| Integris Health Edmond            | Satisfactory Specimens   | 62 | 92.5%  |
|                                   | Unsatisfactory Specimens | 5  | 7.5%   |
| Integris Miami Hospital           | Satisfactory Specimens   | 30 | 93.8%  |
|                                   | Unsatisfactory Specimens | 2  | 6.3%   |
| Jackson Co. Memorial Hospital     | Satisfactory Specimens   | 23 | 100.0% |
| Jane Phillips Medical Ctr         | Satisfactory Specimens   | 66 | 100.0% |
| McAlester Regional Health Ctr     | Satisfactory Specimens   | 48 | 80.0%  |
|                                   | Unsatisfactory Specimens | 12 | 20.0%  |
| McCurtain Memorial Hospital       | Satisfactory Specimens   | 23 | 100.0% |
| Memorial Hospital of Stilwell     | Satisfactory Specimens   | 3  | 100.0% |
| Mercy Hospital Ada                | Satisfactory Specimens   | 30 | 93.8%  |
|                                   | Unsatisfactory Specimens | 2  | 6.3%   |
| Northeastern Health System        | Satisfactory Specimens   | 22 | 100.0% |
| OSU Medical Center                | Satisfactory Specimens   | 34 | 100.0% |
| Southwestern Medical Center       | Satisfactory Specimens   | 66 | 100.0% |
| St. John Owasso                   | Satisfactory Specimens   | 36 | 92.3%  |
|                                   | Unsatisfactory Specimens | 3  | 7.7%   |

# DEC 2018: Unsatisfactory Specimen Report Low Volume Hospitals (Less than 731 Specimens per Year)

|                                 |                        | Ν  | %      |
|---------------------------------|------------------------|----|--------|
| St. Mary's Regional Medical Ctr | Satisfactory Specimens | 23 | 100.0% |
| Weatherford Regional Hospital   | Satisfactory Specimens | 11 | 100.0% |

### DEC 2018: Unsatisfactory Specimen Report Low Volume Hospitals (Less than 731 Specimens per Year)