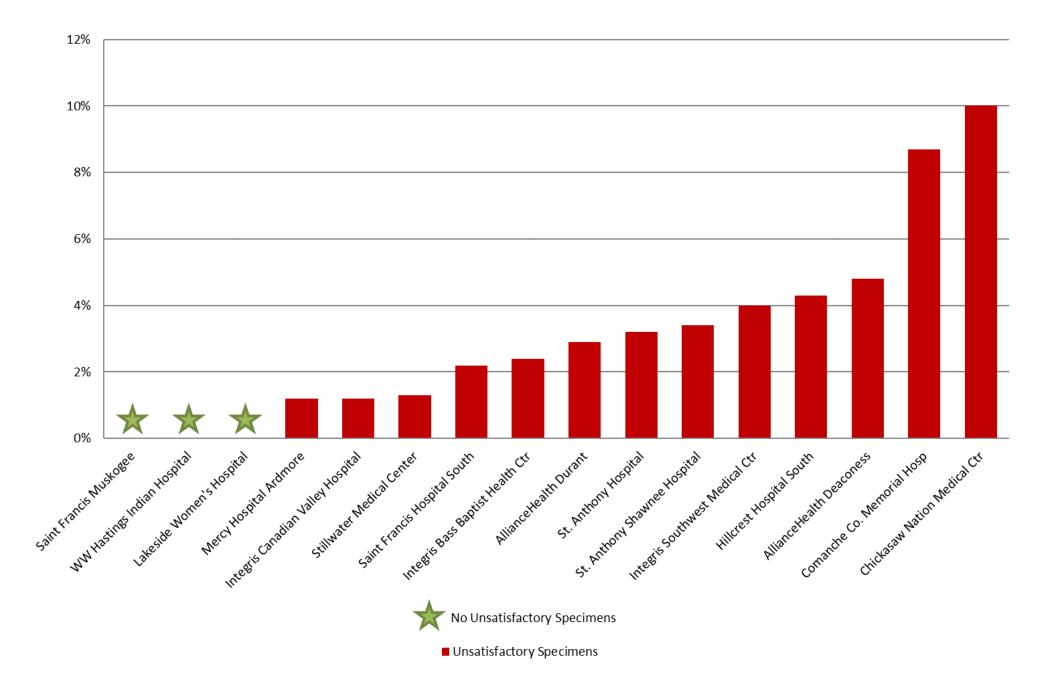

## DEC 2018: Unsatisfactory Specimen Report Medium Volume Hospitals (731-2499 Specimens per Year)

|                                   |                          | Ν   | %      |
|-----------------------------------|--------------------------|-----|--------|
| AllianceHealth Deaconess          | Satisfactory Specimens   | 40  | 95.2%  |
|                                   | Unsatisfactory Specimens | 2   | 4.8%   |
| AllianceHealth Durant             | Satisfactory Specimens   | 67  | 97.1%  |
|                                   | Unsatisfactory Specimens | 2   | 2.9%   |
| Chickasaw Nation Medical Ctr      | Satisfactory Specimens   | 63  | 90.0%  |
|                                   | Unsatisfactory Specimens | 7   | 10.0%  |
| Comanche Co. Memorial Hosp        | Satisfactory Specimens   | 115 | 91.3%  |
|                                   | Unsatisfactory Specimens | 11  | 8.7%   |
| Hillcrest Hospital South          | Satisfactory Specimens   | 112 | 95.7%  |
|                                   | Unsatisfactory Specimens | 5   | 4.3%   |
| Integris Bass Baptist Health Ctr  | Satisfactory Specimens   | 83  | 97.6%  |
|                                   | Unsatisfactory Specimens | 2   | 2.4%   |
| Integris Canadian Valley Hospital | Satisfactory Specimens   | 81  | 98.8%  |
|                                   | Unsatisfactory Specimens | 1   | 1.2%   |
| Integris Southwest Medical Ctr    | Satisfactory Specimens   | 96  | 96.0%  |
|                                   | Unsatisfactory Specimens | 4   | 4.0%   |
| Lakeside Women's Hospital         | Satisfactory Specimens   | 125 | 100.0% |
| Mercy Hospital Ardmore            | Satisfactory Specimens   | 85  | 98.8%  |
|                                   | Unsatisfactory Specimens | 1   | 1.2%   |
| Saint Francis Hospital South      | Satisfactory Specimens   | 88  | 97.8%  |
|                                   | Unsatisfactory Specimens | 2   | 2.2%   |
| Saint Francis Muskogee            | Satisfactory Specimens   | 45  | 100.0% |
| St. Anthony Hospital              | Satisfactory Specimens   | 92  | 96.8%  |
|                                   | Unsatisfactory Specimens | 3   | 3.2%   |
| St. Anthony Shawnee Hospital      | Satisfactory Specimens   | 86  | 96.6%  |
|                                   | Unsatisfactory Specimens | 3   | 3.4%   |
| Stillwater Medical Center         | Satisfactory Specimens   | 75  | 98.7%  |
|                                   | Unsatisfactory Specimens | 1   | 1.3%   |
| WW Hastings Indian Hospital       | Satisfactory Specimens   | 70  | 100.0% |

### DEC 2018: Unsatisfactory Specimen Report Medium Volume Hospitals (731-2499 Specimens per Year)