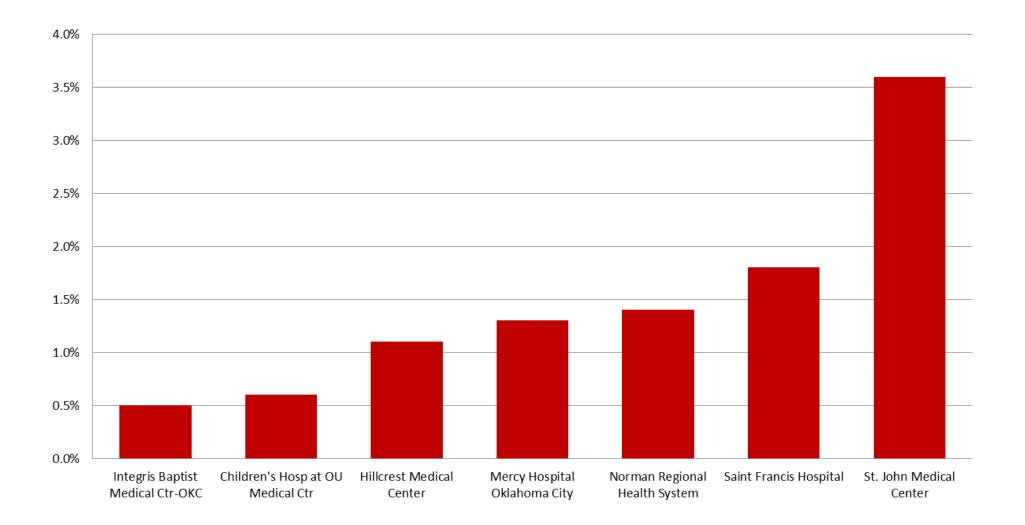

# FEB 2018: Unsatisfactory Specimen Report High Volume Hospitals (2500 or More Specimens per Year)

|                                   |                          | Ν   | %     |
|-----------------------------------|--------------------------|-----|-------|
| Children's Hosp at OU Medical Ctr | Satisfactory Specimens   | 352 | 99.4% |
|                                   | Unsatisfactory Specimens | 2   | 0.6%  |
| Hillcrest Medical Center          | Satisfactory Specimens   | 258 | 98.9% |
|                                   | Unsatisfactory Specimens | 3   | 1.1%  |
| Integris Baptist Medical Ctr-OKC  | Satisfactory Specimens   | 218 | 99.5% |
|                                   | Unsatisfactory Specimens | 1   | 0.5%  |
| Mercy Hospital Oklahoma City      | Satisfactory Specimens   | 294 | 98.7% |
|                                   | Unsatisfactory Specimens | 4   | 1.3%  |
| Norman Regional Health System     | Satisfactory Specimens   | 205 | 98.6% |
|                                   | Unsatisfactory Specimens | 3   | 1.4%  |
| Saint Francis Hospital            | Satisfactory Specimens   | 429 | 98.2% |
|                                   | Unsatisfactory Specimens | 8   | 1.8%  |
| St. John Medical Center           | Satisfactory Specimens   | 215 | 96.4% |
|                                   | Unsatisfactory Specimens | 8   | 3.6%  |

## FEB 2018: Unsatisfactory Specimen Report High Volume Hospitals (2500 or More Specimens per Year)

Unsatisfactory Specimens