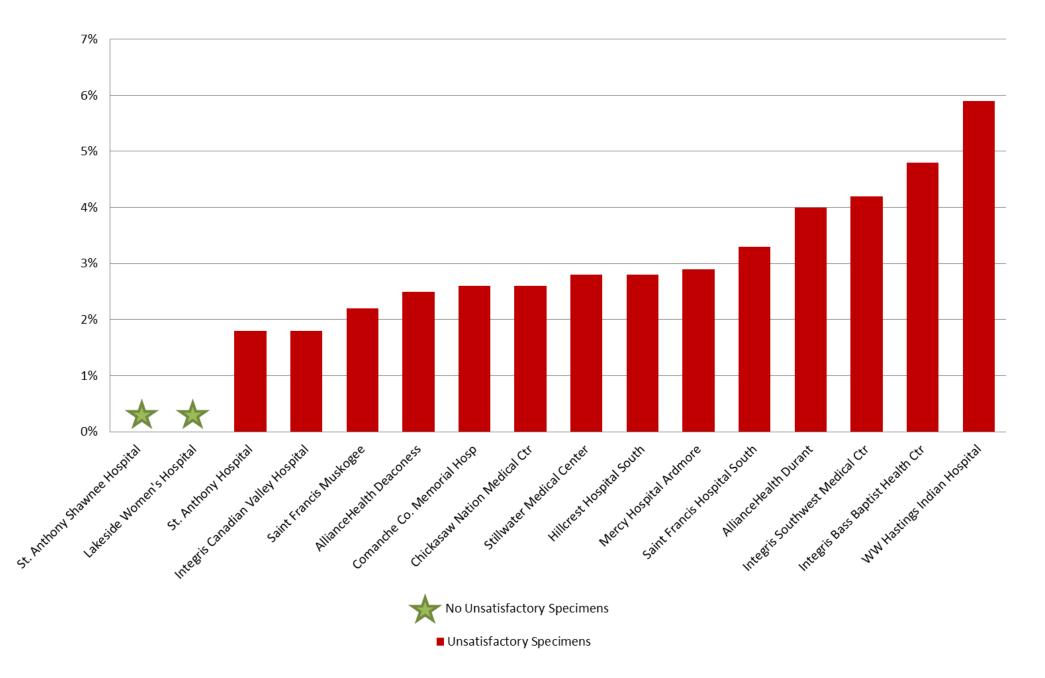

## FEB 2018: Unsatisfactory Specimen Report Medium Volume Hospitals (731-2499 Specimens per Year)

|                                   |                          | Ν   | %      |
|-----------------------------------|--------------------------|-----|--------|
| AllianceHealth Deaconess          | Satisfactory Specimens   | 39  | 97.5%  |
|                                   | Unsatisfactory Specimens | 1   | 2.5%   |
| AllianceHealth Durant             | Satisfactory Specimens   | 72  | 96.0%  |
|                                   | Unsatisfactory Specimens | 3   | 4.0%   |
| Chickasaw Nation Medical Ctr      | Satisfactory Specimens   | 74  | 97.4%  |
|                                   | Unsatisfactory Specimens | 2   | 2.6%   |
| Comanche Co. Memorial Hosp        | Satisfactory Specimens   | 112 | 97.4%  |
|                                   | Unsatisfactory Specimens | 3   | 2.6%   |
| Hillcrest Hospital South          | Satisfactory Specimens   | 106 | 97.2%  |
|                                   | Unsatisfactory Specimens | 3   | 2.8%   |
| Integris Bass Baptist Health Ctr  | Satisfactory Specimens   | 60  | 95.2%  |
|                                   | Unsatisfactory Specimens | 3   | 4.8%   |
| Integris Canadian Valley Hospital | Satisfactory Specimens   | 55  | 98.2%  |
|                                   | Unsatisfactory Specimens | 1   | 1.8%   |
| Integris Southwest Medical Ctr    | Satisfactory Specimens   | 69  | 95.8%  |
|                                   | Unsatisfactory Specimens | 3   | 4.2%   |
| Lakeside Women's Hospital         | Satisfactory Specimens   | 123 | 100.0% |
| Mercy Hospital Ardmore            | Satisfactory Specimens   | 66  | 97.1%  |
|                                   | Unsatisfactory Specimens | 2   | 2.9%   |
| Saint Francis Hospital South      | Satisfactory Specimens   | 58  | 96.7%  |
|                                   | Unsatisfactory Specimens | 2   | 3.3%   |
| Saint Francis Muskogee            | Satisfactory Specimens   | 45  | 97.8%  |
|                                   | Unsatisfactory Specimens | 1   | 2.2%   |
| St. Anthony Hospital              | Satisfactory Specimens   | 107 | 98.2%  |
|                                   | Unsatisfactory Specimens | 2   | 1.8%   |
| St. Anthony Shawnee Hospital      | Satisfactory Specimens   | 65  | 100.0% |
| Stillwater Medical Center         | Satisfactory Specimens   | 69  | 97.2%  |
|                                   | Unsatisfactory Specimens | 2   | 2.8%   |
| WW Hastings Indian Hospital       | Satisfactory Specimens   | 48  | 94.1%  |
|                                   | Unsatisfactory Specimens | 3   | 5.9%   |

#### FEB 2018: Unsatisfactory Specimen Report Medium Volume Hospitals (731-2499 Specimens per Year)