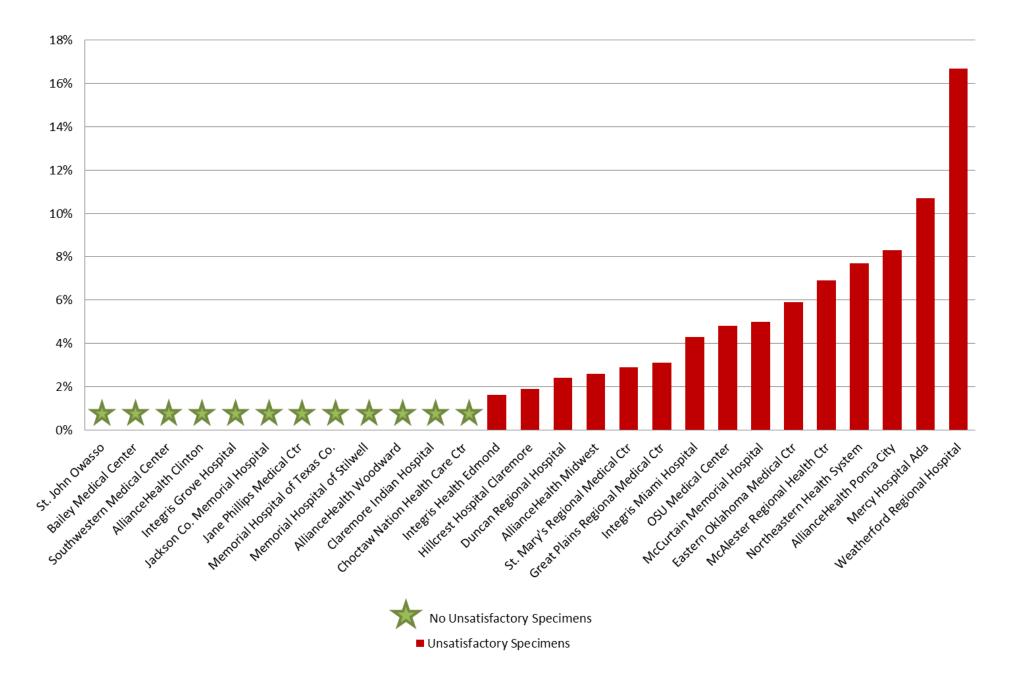

# FEB 2018: Unsatisfactory Specimen Report Low Volume Hospitals (Less than 731 Specimens per Year)

|                                   |                          | N  | %      |
|-----------------------------------|--------------------------|----|--------|
| AllianceHealth Clinton            | Satisfactory Specimens   | 20 | 100.0% |
| AllianceHealth Midwest            | Satisfactory Specimens   | 38 | 97.4%  |
|                                   | Unsatisfactory Specimens | 1  | 2.6%   |
| AllianceHealth Ponca City         | Satisfactory Specimens   | 44 | 91.7%  |
|                                   | Unsatisfactory Specimens | 4  | 8.3%   |
| AllianceHealth Woodward           | Satisfactory Specimens   | 24 | 100.0% |
| <b>Bailey Medical Center</b>      | Satisfactory Specimens   | 19 | 100.0% |
| Choctaw Nation Health Care Ctr    | Satisfactory Specimens   | 35 | 100.0% |
| Claremore Indian Hospital         | Satisfactory Specimens   | 22 | 100.0% |
| Duncan Regional Hospital          | Satisfactory Specimens   | 41 | 97.6%  |
|                                   | Unsatisfactory Specimens | 1  | 2.4%   |
| Eastern Oklahoma Medical Ctr      | Satisfactory Specimens   | 16 | 94.1%  |
|                                   | Unsatisfactory Specimens | 1  | 5.9%   |
| Great Plains Regional Medical Ctr | Satisfactory Specimens   | 31 | 96.9%  |
|                                   | Unsatisfactory Specimens | 1  | 3.1%   |
| Hillcrest Hospital Claremore      | Satisfactory Specimens   | 52 | 98.1%  |
|                                   | Unsatisfactory Specimens | 1  | 1.9%   |
| Integris Grove Hospital           | Satisfactory Specimens   | 34 | 100.0% |
| Integris Health Edmond            | Satisfactory Specimens   | 60 | 98.4%  |
|                                   | Unsatisfactory Specimens | 1  | 1.6%   |
| Integris Miami Hospital           | Satisfactory Specimens   | 22 | 95.7%  |
|                                   | Unsatisfactory Specimens | 1  | 4.3%   |
| Jackson Co. Memorial Hospital     | Satisfactory Specimens   | 22 | 100.0% |
| Jane Phillips Medical Ctr         | Satisfactory Specimens   | 49 | 100.0% |
| McAlester Regional Health Ctr     | Satisfactory Specimens   | 27 | 93.1%  |
|                                   | Unsatisfactory Specimens | 2  | 6.9%   |
| McCurtain Memorial Hospital       | Satisfactory Specimens   | 19 | 95.0%  |
|                                   | Unsatisfactory Specimens | 1  | 5.0%   |
| Memorial Hospital of Stilwell     | Satisfactory Specimens   | 1  | 100.0% |
| Memorial Hospital of Texas Co.    | Satisfactory Specimens   | 13 | 100.0% |
| Mercy Hospital Ada                | Satisfactory Specimens   | 25 | 89.3%  |
|                                   | Unsatisfactory Specimens | 3  | 10.7%  |

# FEB 2018: Unsatisfactory Specimen Report Low Volume Hospitals (Less than 731 Specimens per Year)

|                                 |                          | Ν  | %      |
|---------------------------------|--------------------------|----|--------|
| Northeastern Health System      | Satisfactory Specimens   | 12 | 92.3%  |
|                                 | Unsatisfactory Specimens | 1  | 7.7%   |
| OSU Medical Center              | Satisfactory Specimens   | 20 | 95.2%  |
|                                 | Unsatisfactory Specimens | 1  | 4.8%   |
| Southwestern Medical Center     | Satisfactory Specimens   | 53 | 100.0% |
| St. John Owasso                 | Satisfactory Specimens   | 40 | 100.0% |
| St. Mary's Regional Medical Ctr | Satisfactory Specimens   | 34 | 97.1%  |
|                                 | Unsatisfactory Specimens | 1  | 2.9%   |
| Weatherford Regional Hospital   | Satisfactory Specimens   | 10 | 83.3%  |
|                                 | Unsatisfactory Specimens | 2  | 16.7%  |

## FEB 2018: Unsatisfactory Specimen Report Low Volume Hospitals (Less than 731 Specimens per Year)