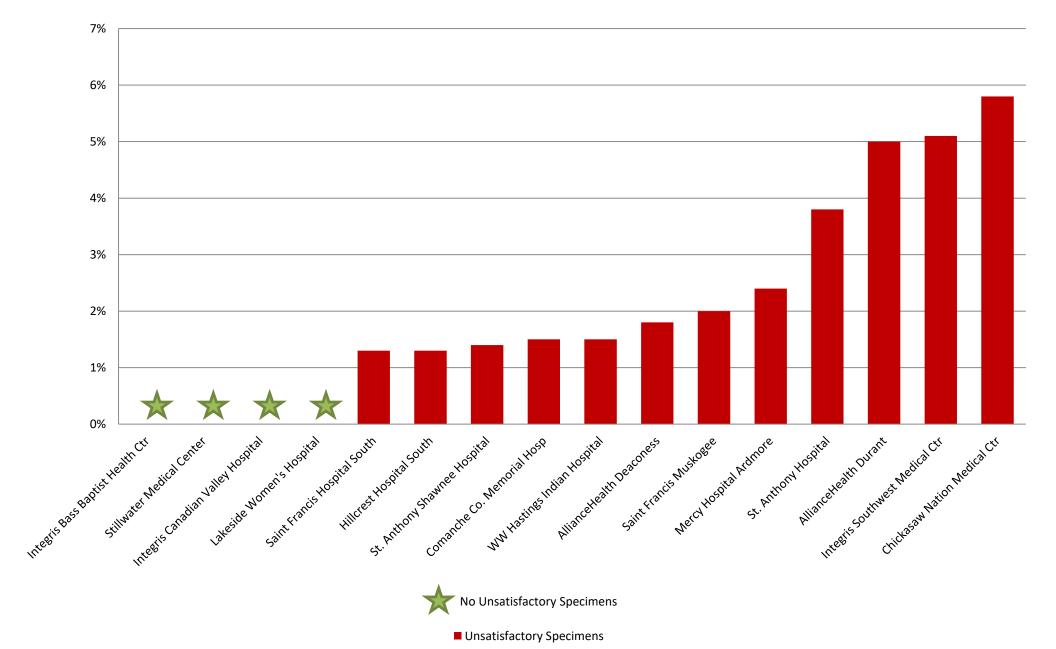

## JULY 2018: Unsatisfactory Specimen Report Medium Volume Hospitals (731-2499 Specimens per Year)

|                                   |                                 | N   | %      |
|-----------------------------------|---------------------------------|-----|--------|
| AllianceHealth Deaconess          | <b>Satisfactory Specimens</b>   | 56  | 98.2%  |
|                                   | <b>Unsatisfactory Specimens</b> | 1   | 1.8%   |
| AllianceHealth Durant             | <b>Satisfactory Specimens</b>   | 96  | 95.0%  |
|                                   | <b>Unsatisfactory Specimens</b> | 5   | 5.0%   |
| Chickasaw Nation Medical Ctr      | Satisfactory Specimens          | 81  | 94.2%  |
|                                   | <b>Unsatisfactory Specimens</b> | 5   | 5.8%   |
| Comanche Co. Memorial Hosp        | Satisfactory Specimens          | 132 | 98.5%  |
|                                   | <b>Unsatisfactory Specimens</b> | 2   | 1.5%   |
| Hillcrest Hospital South          | Satisfactory Specimens          | 158 | 98.8%  |
|                                   | <b>Unsatisfactory Specimens</b> | 2   | 1.3%   |
| Integris Bass Baptist Health Ctr  | Satisfactory Specimens          | 71  | 100.0% |
| Integris Canadian Valley Hospital | Satisfactory Specimens          | 72  | 100.0% |
| Integris Southwest Medical Ctr    | Satisfactory Specimens          | 94  | 94.9%  |
|                                   | <b>Unsatisfactory Specimens</b> | 5   | 5.1%   |
| Lakeside Women's Hospital         | Satisfactory Specimens          | 121 | 100.0% |
| Mercy Hospital Ardmore            | Satisfactory Specimens          | 80  | 97.6%  |
|                                   | <b>Unsatisfactory Specimens</b> | 2   | 2.4%   |
| Saint Francis Hospital South      | Satisfactory Specimens          | 79  | 98.8%  |
|                                   | <b>Unsatisfactory Specimens</b> | 1   | 1.3%   |
| Saint Francis Muskogee            | Satisfactory Specimens          | 49  | 98.0%  |
|                                   | <b>Unsatisfactory Specimens</b> | 1   | 2.0%   |
| St. Anthony Hospital              | Satisfactory Specimens          | 102 | 96.2%  |
|                                   | <b>Unsatisfactory Specimens</b> | 4   | 3.8%   |
| St. Anthony Shawnee Hospital      | Satisfactory Specimens          | 70  | 98.6%  |
|                                   | <b>Unsatisfactory Specimens</b> | 1   | 1.4%   |
| Stillwater Medical Center         | Satisfactory Specimens          | 66  | 100.0% |
| WW Hastings Indian Hospital       | Satisfactory Specimens          | 64  | 98.5%  |
|                                   | <b>Unsatisfactory Specimens</b> | 1   | 1.5%   |

### JULY 2018: Unsatisfactory Specimen Report Medium Volume Hospitals (731-2499 Specimens per Year)