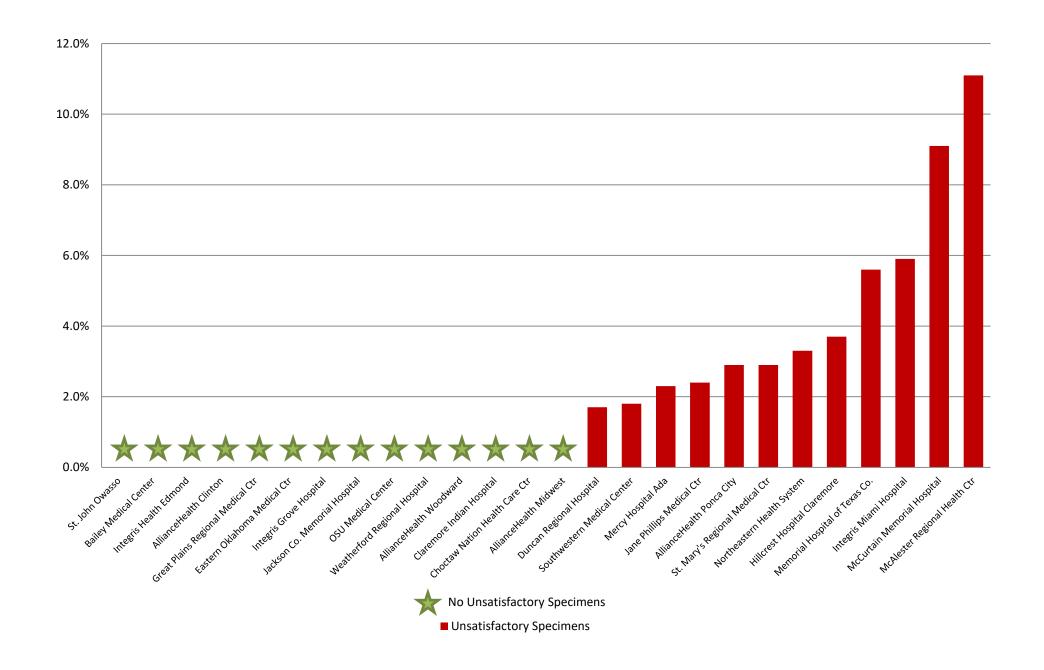

# JULY 2018: Unsatisfactory Specimen Report Low Volume Hospitals (Less than 731 Specimens per Year)

|                                          |                                 | N  | %      |
|------------------------------------------|---------------------------------|----|--------|
| AllianceHealth Clinton                   | <b>Satisfactory Specimens</b>   | 18 | 100.0% |
| AllianceHealth Midwest                   | <b>Satisfactory Specimens</b>   | 31 | 100.0% |
| AllianceHealth Ponca City                | <b>Satisfactory Specimens</b>   | 34 | 97.1%  |
|                                          | <b>Unsatisfactory Specimens</b> | 1  | 2.9%   |
| AllianceHealth Woodward                  | <b>Satisfactory Specimens</b>   | 32 | 100.0% |
| <b>Bailey Medical Center</b>             | <b>Satisfactory Specimens</b>   | 29 | 100.0% |
| <b>Choctaw Nation Health Care Ctr</b>    | Satisfactory Specimens          | 44 | 100.0% |
| Claremore Indian Hospital                | Satisfactory Specimens          | 33 | 100.0% |
| Duncan Regional Hospital                 | Satisfactory Specimens          | 58 | 98.3%  |
|                                          | <b>Unsatisfactory Specimens</b> | 1  | 1.7%   |
| Eastern Oklahoma Medical Ctr             | Satisfactory Specimens          | 27 | 100.0% |
| <b>Great Plains Regional Medical Ctr</b> | Satisfactory Specimens          | 26 | 100.0% |
| Hillcrest Hospital Claremore             | Satisfactory Specimens          | 52 | 96.3%  |
|                                          | <b>Unsatisfactory Specimens</b> | 2  | 3.7%   |
| Integris Grove Hospital                  | Satisfactory Specimens          | 19 | 100.0% |
| Integris Health Edmond                   | Satisfactory Specimens          | 57 | 100.0% |
| Integris Miami Hospital                  | Satisfactory Specimens          | 32 | 94.1%  |
|                                          | <b>Unsatisfactory Specimens</b> | 2  | 5.9%   |
| Jackson Co. Memorial Hospital            | Satisfactory Specimens          | 29 | 100.0% |
| Jane Phillips Medical Ctr                | Satisfactory Specimens          | 41 | 97.6%  |
|                                          | <b>Unsatisfactory Specimens</b> | 1  | 2.4%   |
| McAlester Regional Health Ctr            | Satisfactory Specimens          | 32 | 88.9%  |
|                                          | <b>Unsatisfactory Specimens</b> | 4  | 11.1%  |
| McCurtain Memorial Hospital              | Satisfactory Specimens          | 10 | 90.9%  |
|                                          | <b>Unsatisfactory Specimens</b> | 1  | 9.1%   |
| Memorial Hospital of Texas Co.           | Satisfactory Specimens          | 17 | 94.4%  |
|                                          | <b>Unsatisfactory Specimens</b> | 1  | 5.6%   |
| Mercy Hospital Ada                       | Satisfactory Specimens          | 43 | 97.7%  |
|                                          | <b>Unsatisfactory Specimens</b> | 1  | 2.3%   |
| Northeastern Health System               | Satisfactory Specimens          | 29 | 96.7%  |
|                                          | <b>Unsatisfactory Specimens</b> | 1  | 3.3%   |
| OSU Medical Center                       | <b>Satisfactory Specimens</b>   | 30 | 100.0% |

## JULY 2018: Unsatisfactory Specimen Report Low Volume Hospitals (Less than 731 Specimens per Year)

|                                    |                                 | N  | %      |
|------------------------------------|---------------------------------|----|--------|
| <b>Southwestern Medical Center</b> | <b>Satisfactory Specimens</b>   | 54 | 98.2%  |
|                                    | <b>Unsatisfactory Specimens</b> | 1  | 1.8%   |
| St. John Owasso                    | <b>Satisfactory Specimens</b>   | 41 | 100.0% |
| St. Mary's Regional Medical Ctr    | <b>Satisfactory Specimens</b>   | 33 | 97.1%  |
|                                    | <b>Unsatisfactory Specimens</b> | 1  | 2.9%   |
| Weatherford Regional Hospital      | Satisfactory Specimens          | 10 | 100.0% |

### JULY 2018: Unsatisfactory Specimen Report Low Volume Hospitals (Less than 731 Specimens per Year)