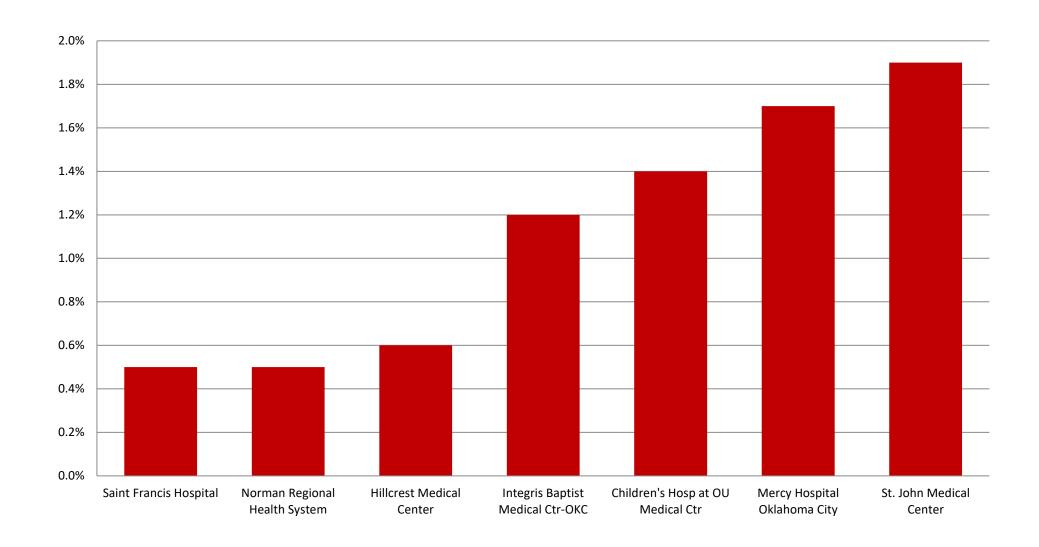

## JULY 2018: Unsatisfactory Specimen Report High Volume Hospitals (2500 or More Specimens per Year)

|                                   |                                 | N   | %     |
|-----------------------------------|---------------------------------|-----|-------|
| Children's Hosp at OU Medical Ctr | Satisfactory Specimens          | 491 | 98.6% |
|                                   | <b>Unsatisfactory Specimens</b> | 7   | 1.4%  |
| Hillcrest Medical Center          | Satisfactory Specimens          | 317 | 99.4% |
|                                   | <b>Unsatisfactory Specimens</b> | 2   | 0.6%  |
| Integris Baptist Medical Ctr-OKC  | Satisfactory Specimens          | 241 | 98.8% |
|                                   | <b>Unsatisfactory Specimens</b> | 3   | 1.2%  |
| Mercy Hospital Oklahoma City      | Satisfactory Specimens          | 401 | 98.3% |
|                                   | <b>Unsatisfactory Specimens</b> | 7   | 1.7%  |
| Norman Regional Health System     | Satisfactory Specimens          | 216 | 99.5% |
|                                   | <b>Unsatisfactory Specimens</b> | 1   | 0.5%  |
| Saint Francis Hospital            | Satisfactory Specimens          | 433 | 99.5% |
|                                   | <b>Unsatisfactory Specimens</b> | 2   | 0.5%  |
| St. John Medical Center           | Satisfactory Specimens          | 207 | 98.1% |
|                                   | <b>Unsatisfactory Specimens</b> | 4   | 1.9%  |

### JULY 2018: Unsatisfactory Specimen Report High Volume Hospitals (2500 or More Specimens per Year)