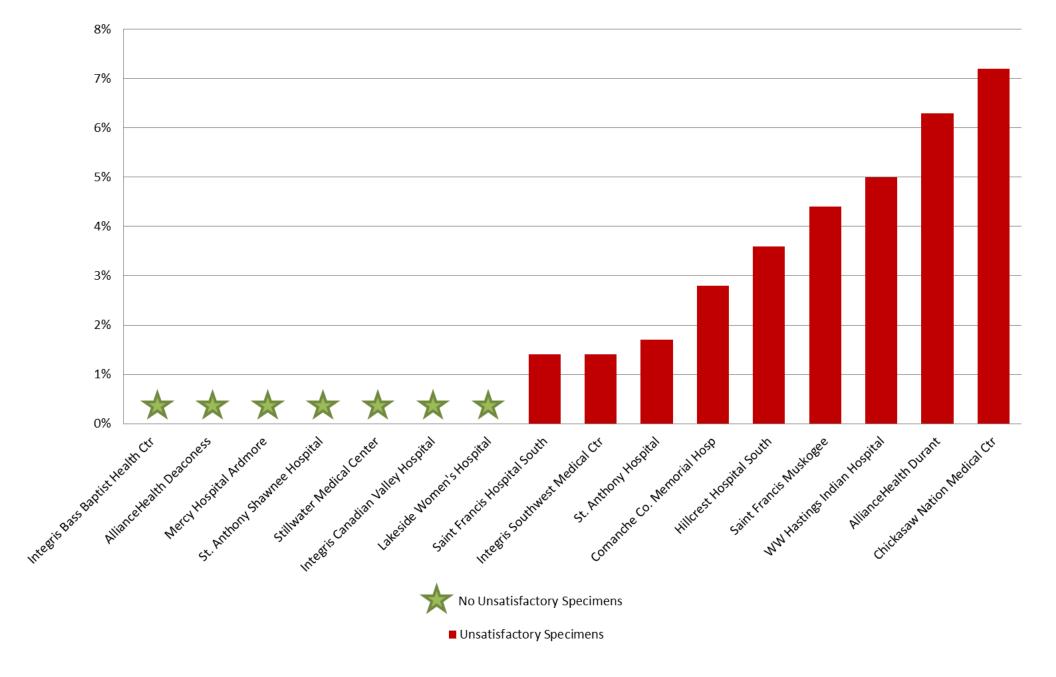

## MAY 2018: Unsatisfactory Specimen Report Medium Volume Hospitals (731-2499 Specimens per Year)

|                                     |                                 | N   | %      |
|-------------------------------------|---------------------------------|-----|--------|
| AllianceHealth Deaconess            | Satisfactory Specimens          | 44  | 100.0% |
| AllianceHealth Durant               | Satisfactory Specimens          | 59  | 93.7%  |
|                                     | <b>Unsatisfactory Specimens</b> | 4   | 6.3%   |
| <b>Chickasaw Nation Medical Ctr</b> | Satisfactory Specimens          | 77  | 92.8%  |
|                                     | <b>Unsatisfactory Specimens</b> | 6   | 7.2%   |
| Comanche Co. Memorial Hosp          | <b>Satisfactory Specimens</b>   | 105 | 97.2%  |
|                                     | <b>Unsatisfactory Specimens</b> | 3   | 2.8%   |
| Hillcrest Hospital South            | <b>Satisfactory Specimens</b>   | 133 | 96.4%  |
|                                     | <b>Unsatisfactory Specimens</b> | 5   | 3.6%   |
| Integris Bass Baptist Health Ctr    | Satisfactory Specimens          | 70  | 100.0% |
| Integris Canadian Valley Hospital   | Satisfactory Specimens          | 59  | 100.0% |
| Integris Southwest Medical Ctr      | <b>Satisfactory Specimens</b>   | 72  | 98.6%  |
|                                     | <b>Unsatisfactory Specimens</b> | 1   | 1.4%   |
| Lakeside Women's Hospital           | <b>Satisfactory Specimens</b>   | 134 | 100.0% |
| Mercy Hospital Ardmore              | Satisfactory Specimens          | 62  | 100.0% |
| Saint Francis Hospital South        | Satisfactory Specimens          | 69  | 98.6%  |
|                                     | <b>Unsatisfactory Specimens</b> | 1   | 1.4%   |
| Saint Francis Muskogee              | Satisfactory Specimens          | 43  | 95.6%  |
|                                     | <b>Unsatisfactory Specimens</b> | 2   | 4.4%   |
| St. Anthony Hospital                | Satisfactory Specimens          | 114 | 98.3%  |
|                                     | <b>Unsatisfactory Specimens</b> | 2   | 1.7%   |
| St. Anthony Shawnee Hospital        | Satisfactory Specimens          | 55  | 100.0% |
| Stillwater Medical Center           | Satisfactory Specimens          | 62  | 100.0% |
| WW Hastings Indian Hospital         | Satisfactory Specimens          | 76  | 95.0%  |
|                                     | <b>Unsatisfactory Specimens</b> | 4   | 5.0%   |

#### MAY 2018: Unsatisfactory Specimen Report Medium Volume Hospitals (731-2499 Specimens per Year)