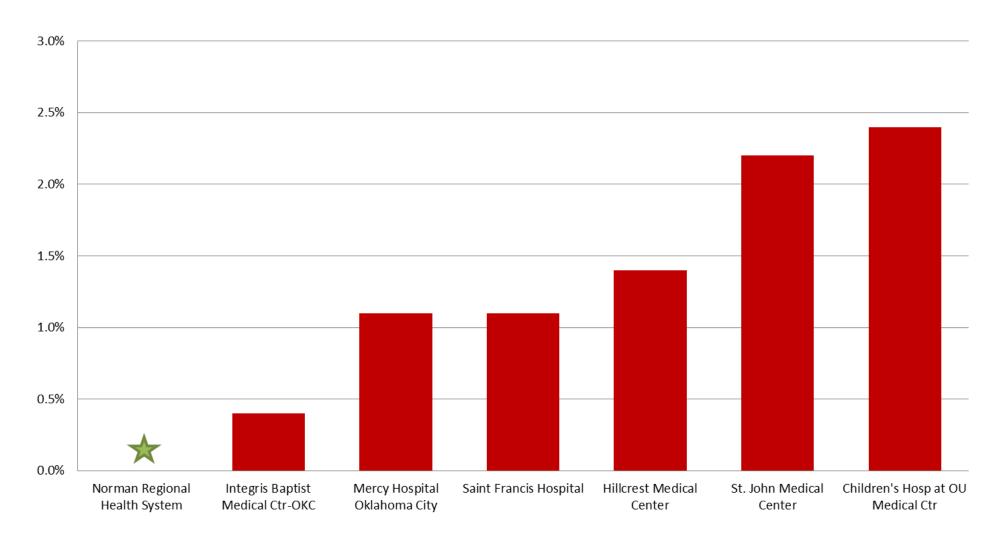

## MAY 2018: Unsatisfactory Specimen Report High Volume Hospitals (2500 or More Specimens per Year)

|                                   |                                 | N   | %      |
|-----------------------------------|---------------------------------|-----|--------|
| Children's Hosp at OU Medical Ctr | Satisfactory Specimens          | 409 | 97.6%  |
|                                   | <b>Unsatisfactory Specimens</b> | 10  | 2.4%   |
| Hillcrest Medical Center          | Satisfactory Specimens          | 286 | 98.6%  |
|                                   | <b>Unsatisfactory Specimens</b> | 4   | 1.4%   |
| Integris Baptist Medical Ctr-OKC  | Satisfactory Specimens          | 241 | 99.6%  |
|                                   | <b>Unsatisfactory Specimens</b> | 1   | 0.4%   |
| Mercy Hospital Oklahoma City      | Satisfactory Specimens          | 369 | 98.9%  |
|                                   | <b>Unsatisfactory Specimens</b> | 4   | 1.1%   |
| Norman Regional Health System     | Satisfactory Specimens          | 198 | 100.0% |
| Saint Francis Hospital            | Satisfactory Specimens          | 471 | 98.9%  |
|                                   | <b>Unsatisfactory Specimens</b> | 5   | 1.1%   |
| St. John Medical Center           | Satisfactory Specimens          | 220 | 97.8%  |
|                                   | <b>Unsatisfactory Specimens</b> | 5   | 2.2%   |

### MAY 2018: Unsatisfactory Specimen Report High Volume Hospitals (2500 or More Specimens per Year)

■ Unsatisfactory Specimens