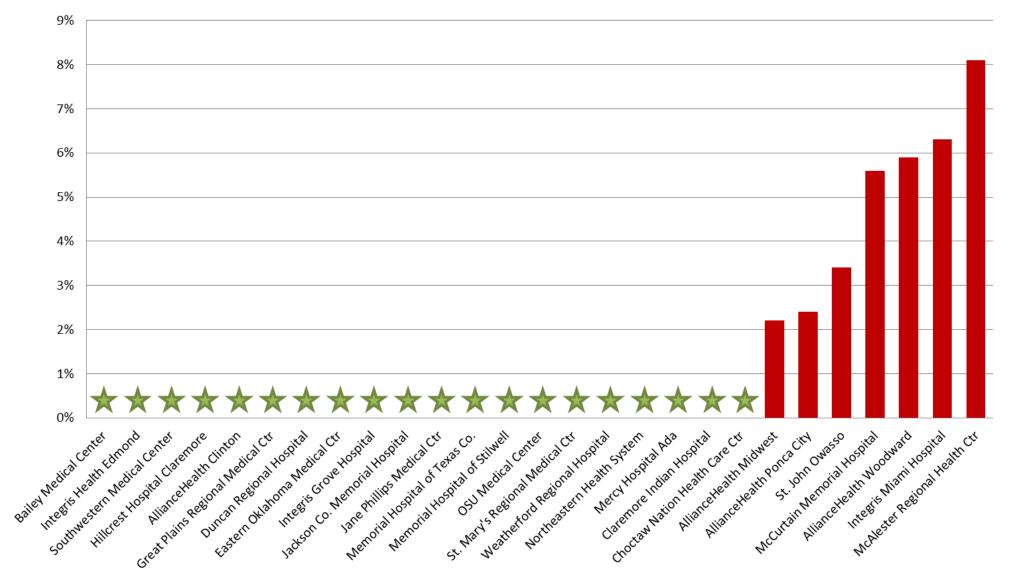

# MAY 2018: Unsatisfactory Specimen Report Low Volume Hospitals (Less than 731 Specimens per Year)

|                                          |                                 | N  | %      |
|------------------------------------------|---------------------------------|----|--------|
| AllianceHealth Clinton                   | Satisfactory Specimens          | 31 | 100.0% |
| AllianceHealth Midwest                   | Satisfactory Specimens          | 45 | 97.8%  |
|                                          | <b>Unsatisfactory Specimens</b> | 1  | 2.2%   |
| AllianceHealth Ponca City                | Satisfactory Specimens          | 40 | 97.6%  |
|                                          | <b>Unsatisfactory Specimens</b> | 1  | 2.4%   |
| AllianceHealth Woodward                  | Satisfactory Specimens          | 32 | 94.1%  |
|                                          | <b>Unsatisfactory Specimens</b> | 2  | 5.9%   |
| <b>Bailey Medical Center</b>             | Satisfactory Specimens          | 33 | 100.0% |
| <b>Choctaw Nation Health Care Ctr</b>    | Satisfactory Specimens          | 37 | 100.0% |
| Claremore Indian Hospital                | Satisfactory Specimens          | 16 | 100.0% |
| Duncan Regional Hospital                 | Satisfactory Specimens          | 46 | 100.0% |
| Eastern Oklahoma Medical Ctr             | Satisfactory Specimens          | 15 | 100.0% |
| <b>Great Plains Regional Medical Ctr</b> | Satisfactory Specimens          | 37 | 100.0% |
| Hillcrest Hospital Claremore             | Satisfactory Specimens          | 60 | 100.0% |
| Integris Grove Hospital                  | Satisfactory Specimens          | 28 | 100.0% |
| Integris Health Edmond                   | Satisfactory Specimens          | 37 | 100.0% |
| Integris Miami Hospital                  | Satisfactory Specimens          | 15 | 93.8%  |
|                                          | <b>Unsatisfactory Specimens</b> | 1  | 6.3%   |
| Jackson Co. Memorial Hospital            | Satisfactory Specimens          | 28 | 100.0% |
| Jane Phillips Medical Ctr                | Satisfactory Specimens          | 36 | 100.0% |
| McAlester Regional Health Ctr            | Satisfactory Specimens          | 34 | 91.9%  |
|                                          | <b>Unsatisfactory Specimens</b> | 3  | 8.1%   |
| McCurtain Memorial Hospital              | Satisfactory Specimens          | 17 | 94.4%  |
|                                          | <b>Unsatisfactory Specimens</b> | 1  | 5.6%   |
| Memorial Hospital of Stilwell            | Satisfactory Specimens          | 3  | 100.0% |
| Memorial Hospital of Texas Co.           | Satisfactory Specimens          | 24 | 100.0% |
| Mercy Hospital Ada                       | Satisfactory Specimens          | 32 | 100.0% |
| Northeastern Health System               | Satisfactory Specimens          | 21 | 100.0% |
| OSU Medical Center                       | Satisfactory Specimens          | 24 | 100.0% |
| Southwestern Medical Center              | Satisfactory Specimens          | 34 | 100.0% |
| St. John Owasso                          | Satisfactory Specimens          | 28 | 96.6%  |
|                                          | <b>Unsatisfactory Specimens</b> | 1  | 3.4%   |

# MAY 2018: Unsatisfactory Specimen Report Low Volume Hospitals (Less than 731 Specimens per Year)

|                                 |                        | N  | %      |
|---------------------------------|------------------------|----|--------|
| St. Mary's Regional Medical Ctr | Satisfactory Specimens | 22 | 100.0% |
| Weatherford Regional Hospital   | Satisfactory Specimens | 11 | 100.0% |

#### MAY 2018: Unsatisfactory Specimen Report Low Volume Hospitals (Less than 731 Specimens per Year)