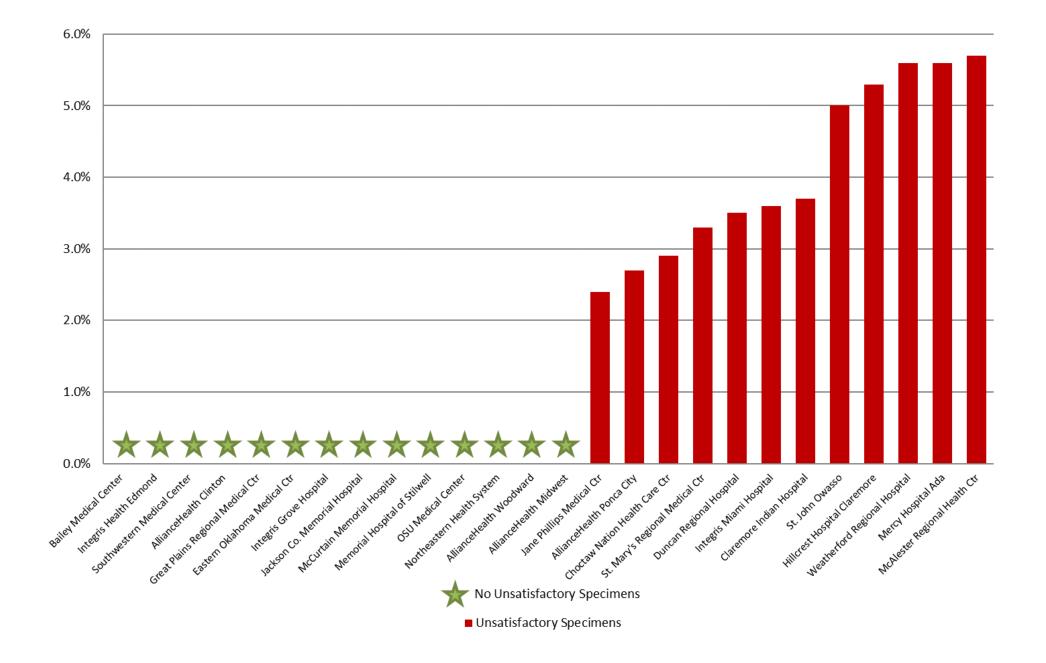

# NOV 2018: Unsatisfactory Specimen Report Low Volume Hospitals (Less than 731 Specimens per Year)

|                                          |                                 | N  | %      |
|------------------------------------------|---------------------------------|----|--------|
| AllianceHealth Clinton                   | Satisfactory Specimens          | 15 | 100.0% |
| AllianceHealth Midwest                   | <b>Satisfactory Specimens</b>   | 34 | 100.0% |
| AllianceHealth Ponca City                | <b>Satisfactory Specimens</b>   | 36 | 97.3%  |
|                                          | <b>Unsatisfactory Specimens</b> | 1  | 2.7%   |
| AllianceHealth Woodward                  | <b>Satisfactory Specimens</b>   | 20 | 100.0% |
| <b>Bailey Medical Center</b>             | Satisfactory Specimens          | 18 | 100.0% |
| Choctaw Nation Health Care Ctr           | Satisfactory Specimens          | 34 | 97.1%  |
|                                          | <b>Unsatisfactory Specimens</b> | 1  | 2.9%   |
| Claremore Indian Hospital                | Satisfactory Specimens          | 26 | 96.3%  |
|                                          | <b>Unsatisfactory Specimens</b> | 1  | 3.7%   |
| Duncan Regional Hospital                 | Satisfactory Specimens          | 55 | 96.5%  |
|                                          | <b>Unsatisfactory Specimens</b> | 2  | 3.5%   |
| Eastern Oklahoma Medical Ctr             | Satisfactory Specimens          | 18 | 100.0% |
| <b>Great Plains Regional Medical Ctr</b> | Satisfactory Specimens          | 20 | 100.0% |
| Hillcrest Hospital Claremore             | Satisfactory Specimens          | 54 | 94.7%  |
|                                          | <b>Unsatisfactory Specimens</b> | 3  | 5.3%   |
| Integris Grove Hospital                  | Satisfactory Specimens          | 17 | 100.0% |
| Integris Health Edmond                   | Satisfactory Specimens          | 54 | 100.0% |
| Integris Miami Hospital                  | Satisfactory Specimens          | 27 | 96.4%  |
|                                          | <b>Unsatisfactory Specimens</b> | 1  | 3.6%   |
| Jackson Co. Memorial Hospital            | Satisfactory Specimens          | 25 | 100.0% |
| Jane Phillips Medical Ctr                | Satisfactory Specimens          | 40 | 97.6%  |
|                                          | <b>Unsatisfactory Specimens</b> | 1  | 2.4%   |
| McAlester Regional Health Ctr            | Satisfactory Specimens          | 50 | 94.3%  |
|                                          | <b>Unsatisfactory Specimens</b> | 3  | 5.7%   |
| McCurtain Memorial Hospital              | Satisfactory Specimens          | 14 | 100.0% |
| Memorial Hospital of Stilwell            | Satisfactory Specimens          | 1  | 100.0% |
| Mercy Hospital Ada                       | Satisfactory Specimens          | 34 | 94.4%  |
|                                          | <b>Unsatisfactory Specimens</b> | 2  | 5.6%   |
| Northeastern Health System               | Satisfactory Specimens          | 21 | 100.0% |
| OSU Medical Center                       | Satisfactory Specimens          | 30 | 100.0% |
| Southwestern Medical Center              | <b>Satisfactory Specimens</b>   | 54 | 100.0% |

## NOV 2018: Unsatisfactory Specimen Report Low Volume Hospitals (Less than 731 Specimens per Year)

|                                 |                                 | N  | %     |
|---------------------------------|---------------------------------|----|-------|
| St. John Owasso                 | <b>Satisfactory Specimens</b>   | 38 | 95.0% |
|                                 | <b>Unsatisfactory Specimens</b> | 2  | 5.0%  |
| St. Mary's Regional Medical Ctr | <b>Satisfactory Specimens</b>   | 29 | 96.7% |
|                                 | <b>Unsatisfactory Specimens</b> | 1  | 3.3%  |
| Weatherford Regional Hospital   | <b>Satisfactory Specimens</b>   | 17 | 94.4% |
|                                 | <b>Unsatisfactory Specimens</b> | 1  | 5.6%  |

### NOV 2018: Unsatisfactory Specimen Report Low Volume Hospitals (Less than 731 Specimens per Year)