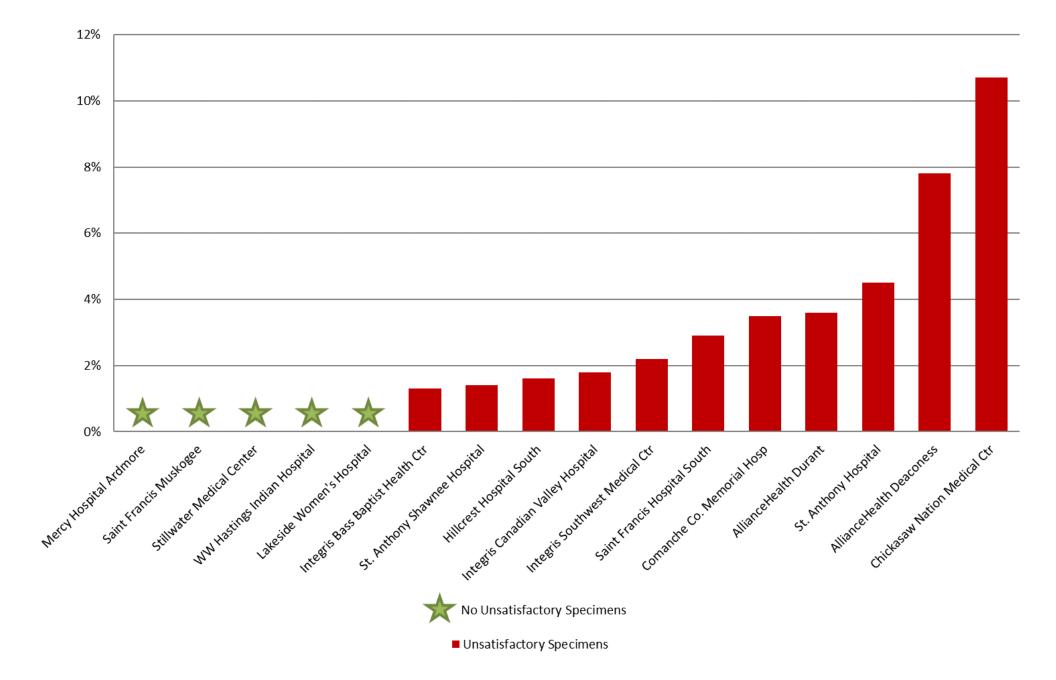

## NOV 2018: Unsatisfactory Specimen Report Medium Volume Hospitals (731-2499 Specimens per Year)

|                                          |                                 | N   | %      |
|------------------------------------------|---------------------------------|-----|--------|
| AllianceHealth Deaconess                 | Satisfactory Specimens          | 47  | 92.2%  |
|                                          | <b>Unsatisfactory Specimens</b> | 4   | 7.8%   |
| AllianceHealth Durant                    | <b>Satisfactory Specimens</b>   | 54  | 96.4%  |
|                                          | <b>Unsatisfactory Specimens</b> | 2   | 3.6%   |
| Chickasaw Nation Medical Ctr             | Satisfactory Specimens          | 67  | 89.3%  |
|                                          | <b>Unsatisfactory Specimens</b> | 8   | 10.7%  |
| Comanche Co. Memorial Hosp               | Satisfactory Specimens          | 109 | 96.5%  |
|                                          | <b>Unsatisfactory Specimens</b> | 4   | 3.5%   |
| Hillcrest Hospital South                 | Satisfactory Specimens          | 121 | 98.4%  |
|                                          | <b>Unsatisfactory Specimens</b> | 2   | 1.6%   |
| Integris Bass Baptist Health Ctr         | Satisfactory Specimens          | 77  | 98.7%  |
|                                          | <b>Unsatisfactory Specimens</b> | 1   | 1.3%   |
| <b>Integris Canadian Valley Hospital</b> | Satisfactory Specimens          | 56  | 98.2%  |
|                                          | <b>Unsatisfactory Specimens</b> | 1   | 1.8%   |
| Integris Southwest Medical Ctr           | Satisfactory Specimens          | 91  | 97.8%  |
|                                          | <b>Unsatisfactory Specimens</b> | 2   | 2.2%   |
| Lakeside Women's Hospital                | Satisfactory Specimens          | 126 | 100.0% |
| Mercy Hospital Ardmore                   | Satisfactory Specimens          | 48  | 100.0% |
| Saint Francis Hospital South             | Satisfactory Specimens          | 66  | 97.1%  |
|                                          | <b>Unsatisfactory Specimens</b> | 2   | 2.9%   |
| Saint Francis Muskogee                   | Satisfactory Specimens          | 45  | 100.0% |
| St. Anthony Hospital                     | Satisfactory Specimens          | 106 | 95.5%  |
|                                          | <b>Unsatisfactory Specimens</b> | 5   | 4.5%   |
| St. Anthony Shawnee Hospital             | Satisfactory Specimens          | 73  | 98.6%  |
|                                          | <b>Unsatisfactory Specimens</b> | 1   | 1.4%   |
| Stillwater Medical Center                | Satisfactory Specimens          | 76  | 100.0% |
| WW Hastings Indian Hospital              | <b>Satisfactory Specimens</b>   | 79  | 100.0% |

### NOV 2018: Unsatisfactory Specimen Report Medium Volume Hospitals (731-2499 Specimens per Year)