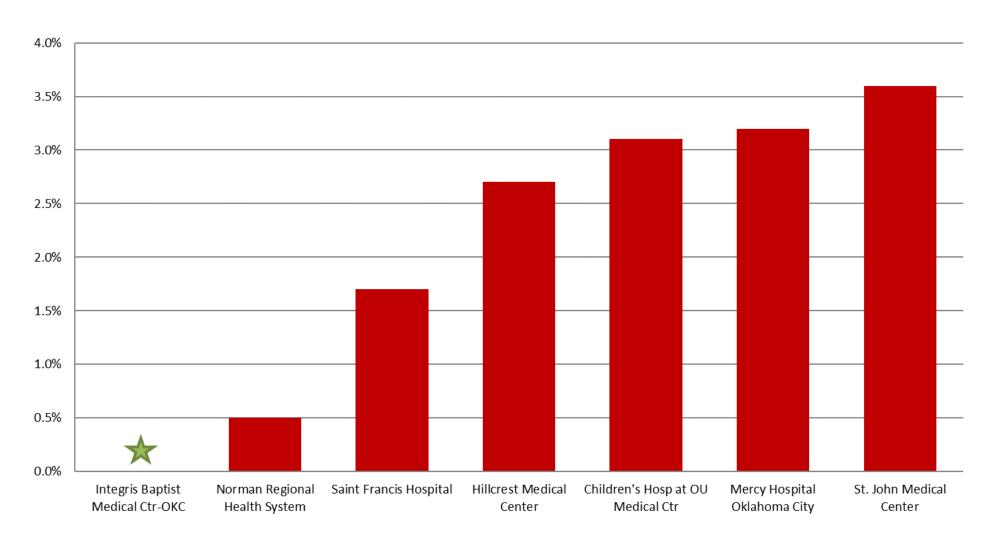

# NOV 2018: Unsatisfactory Specimen Report High Volume Hospitals (2500 or More Specimens per Year)

|                                   |                                 | N   | %      |
|-----------------------------------|---------------------------------|-----|--------|
| Children's Hosp at OU Medical Ctr | Satisfactory Specimens          | 412 | 96.9%  |
|                                   | <b>Unsatisfactory Specimens</b> | 13  | 3.1%   |
| Hillcrest Medical Center          | Satisfactory Specimens          | 255 | 97.3%  |
|                                   | <b>Unsatisfactory Specimens</b> | 7   | 2.7%   |
| Integris Baptist Medical Ctr-OKC  | Satisfactory Specimens          | 204 | 100.0% |
| Mercy Hospital Oklahoma City      | Satisfactory Specimens          | 364 | 96.8%  |
|                                   | <b>Unsatisfactory Specimens</b> | 12  | 3.2%   |
| Norman Regional Health System     | Satisfactory Specimens          | 210 | 99.5%  |
|                                   | <b>Unsatisfactory Specimens</b> | 1   | 0.5%   |
| Saint Francis Hospital            | Satisfactory Specimens          | 452 | 98.3%  |
|                                   | <b>Unsatisfactory Specimens</b> | 8   | 1.7%   |
| St. John Medical Center           | Satisfactory Specimens          | 264 | 96.4%  |
|                                   | <b>Unsatisfactory Specimens</b> | 10  | 3.6%   |

### NOV 2018: Unsatisfactory Specimen Report High Volume Hospitals (2500 or More Specimens per Year)