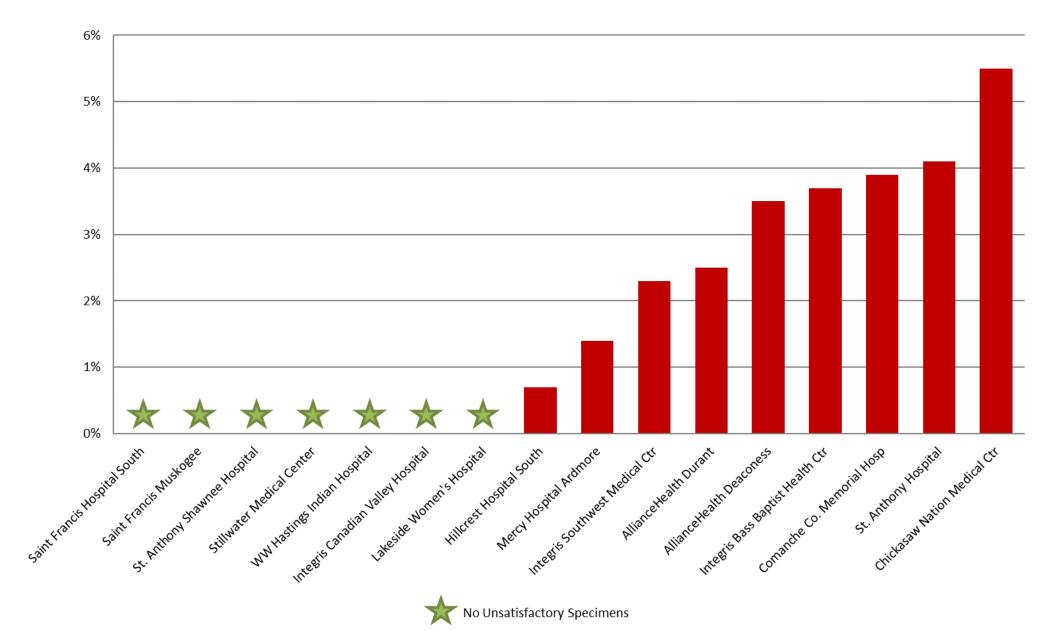

## OCT 2018: Unsatisfactory Specimen Report Medium Volume Hospitals (731-2499 Specimens per Year)

|                                     |                                 | N   | %      |
|-------------------------------------|---------------------------------|-----|--------|
| AllianceHealth Deaconess            | Satisfactory Specimens          | 55  | 96.5%  |
|                                     | <b>Unsatisfactory Specimens</b> | 2   | 3.5%   |
| AllianceHealth Durant               | <b>Satisfactory Specimens</b>   | 77  | 97.5%  |
|                                     | <b>Unsatisfactory Specimens</b> | 2   | 2.5%   |
| <b>Chickasaw Nation Medical Ctr</b> | <b>Satisfactory Specimens</b>   | 69  | 94.5%  |
|                                     | <b>Unsatisfactory Specimens</b> | 4   | 5.5%   |
| Comanche Co. Memorial Hosp          | Satisfactory Specimens          | 99  | 96.1%  |
|                                     | <b>Unsatisfactory Specimens</b> | 4   | 3.9%   |
| Hillcrest Hospital South            | Satisfactory Specimens          | 135 | 99.3%  |
|                                     | <b>Unsatisfactory Specimens</b> | 1   | 0.7%   |
| Integris Bass Baptist Health Ctr    | Satisfactory Specimens          | 78  | 96.3%  |
|                                     | <b>Unsatisfactory Specimens</b> | 3   | 3.7%   |
| Integris Canadian Valley Hospital   | Satisfactory Specimens          | 89  | 100.0% |
| Integris Southwest Medical Ctr      | Satisfactory Specimens          | 84  | 97.7%  |
|                                     | <b>Unsatisfactory Specimens</b> | 2   | 2.3%   |
| Lakeside Women's Hospital           | Satisfactory Specimens          | 98  | 100.0% |
| Mercy Hospital Ardmore              | Satisfactory Specimens          | 72  | 98.6%  |
|                                     | <b>Unsatisfactory Specimens</b> | 1   | 1.4%   |
| Saint Francis Hospital South        | Satisfactory Specimens          | 72  | 100.0% |
| Saint Francis Muskogee              | Satisfactory Specimens          | 55  | 100.0% |
| St. Anthony Hospital                | Satisfactory Specimens          | 94  | 95.9%  |
|                                     | <b>Unsatisfactory Specimens</b> | 4   | 4.1%   |
| St. Anthony Shawnee Hospital        | Satisfactory Specimens          | 77  | 100.0% |
| Stillwater Medical Center           | Satisfactory Specimens          | 56  | 100.0% |
| WW Hastings Indian Hospital         | Satisfactory Specimens          | 59  | 100.0% |

### OCT 2018: Unsatisfactory Specimen Report Medium Volume Hospitals (731-2499 Specimens per Year)

■ Unsatisfactory Specimens