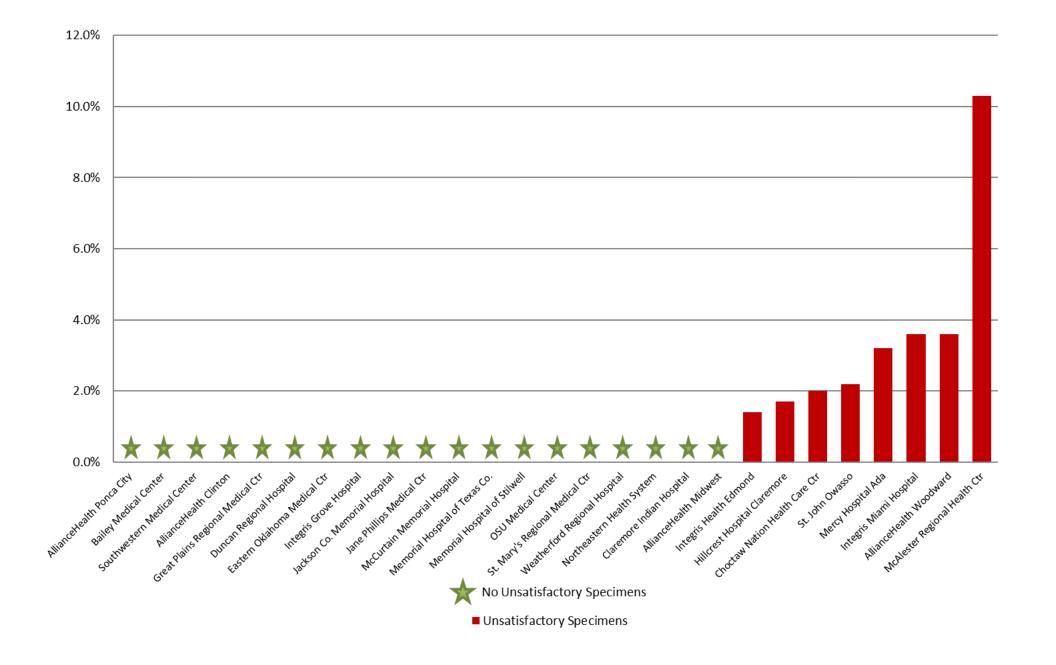

# OCT 2018: Unsatisfactory Specimen Report Low Volume Hospitals (Less than 731 Specimens per Year)

|                                          |                                 | N  | %      |
|------------------------------------------|---------------------------------|----|--------|
| AllianceHealth Clinton                   | Satisfactory Specimens          | 17 | 100.0% |
| AllianceHealth Midwest                   | Satisfactory Specimens          | 33 | 100.0% |
| AllianceHealth Ponca City                | Satisfactory Specimens          | 33 | 100.0% |
| AllianceHealth Woodward                  | Satisfactory Specimens          | 27 | 96.4%  |
|                                          | <b>Unsatisfactory Specimens</b> | 1  | 3.6%   |
| <b>Bailey Medical Center</b>             | Satisfactory Specimens          | 24 | 100.0% |
| <b>Choctaw Nation Health Care Ctr</b>    | Satisfactory Specimens          | 50 | 98.0%  |
|                                          | <b>Unsatisfactory Specimens</b> | 1  | 2.0%   |
| Claremore Indian Hospital                | Satisfactory Specimens          | 27 | 100.0% |
| <b>Duncan Regional Hospital</b>          | Satisfactory Specimens          | 46 | 100.0% |
| Eastern Oklahoma Medical Ctr             | Satisfactory Specimens          | 9  | 100.0% |
| <b>Great Plains Regional Medical Ctr</b> | Satisfactory Specimens          | 28 | 100.0% |
| Hillcrest Hospital Claremore             | Satisfactory Specimens          | 59 | 98.3%  |
|                                          | <b>Unsatisfactory Specimens</b> | 1  | 1.7%   |
| Integris Grove Hospital                  | Satisfactory Specimens          | 22 | 100.0% |
| Integris Health Edmond                   | Satisfactory Specimens          | 72 | 98.6%  |
|                                          | <b>Unsatisfactory Specimens</b> | 1  | 1.4%   |
| Integris Miami Hospital                  | Satisfactory Specimens          | 27 | 96.4%  |
|                                          | <b>Unsatisfactory Specimens</b> | 1  | 3.6%   |
| Jackson Co. Memorial Hospital            | Satisfactory Specimens          | 32 | 100.0% |
| Jane Phillips Medical Ctr                | Satisfactory Specimens          | 41 | 100.0% |
| McAlester Regional Health Ctr            | Satisfactory Specimens          | 35 | 89.7%  |
|                                          | <b>Unsatisfactory Specimens</b> | 4  | 10.3%  |
| McCurtain Memorial Hospital              | Satisfactory Specimens          | 12 | 100.0% |
| Memorial Hospital of Stilwell            | Satisfactory Specimens          | 2  | 100.0% |
| Memorial Hospital of Texas Co.           | Satisfactory Specimens          | 21 | 100.0% |
| Mercy Hospital Ada                       | Satisfactory Specimens          | 30 | 96.8%  |
|                                          | <b>Unsatisfactory Specimens</b> | 1  | 3.2%   |
| Northeastern Health System               | Satisfactory Specimens          | 23 | 100.0% |
| OSU Medical Center                       | Satisfactory Specimens          | 32 | 100.0% |
| Southwestern Medical Center              | Satisfactory Specimens          | 59 | 100.0% |
| St. John Owasso                          | Satisfactory Specimens          | 45 | 97.8%  |
|                                          | <b>Unsatisfactory Specimens</b> | 1  | 2.2%   |

# OCT 2018: Unsatisfactory Specimen Report Low Volume Hospitals (Less than 731 Specimens per Year)

|                                 |                        | N  | %      |
|---------------------------------|------------------------|----|--------|
| St. Mary's Regional Medical Ctr | Satisfactory Specimens | 28 | 100.0% |
| Weatherford Regional Hospital   | Satisfactory Specimens | 11 | 100.0% |

### OCT 2018: Unsatisfactory Specimen Report Low Volume Hospitals (Less than 731 Specimens per Year)