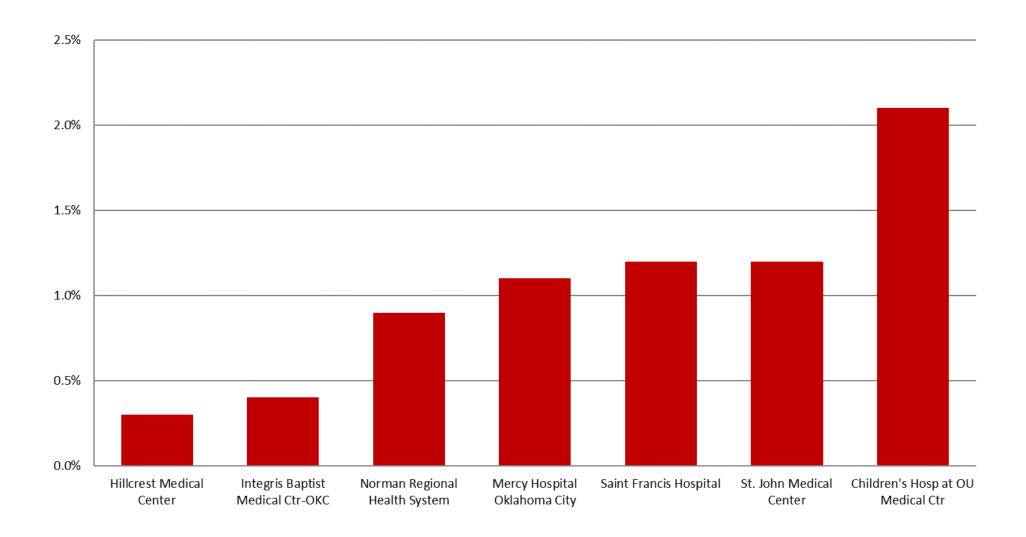

# OCT 2018: Unsatisfactory Specimen Report High Volume Hospitals (2500 or More Specimens per Year)

|                                   |                                 | N   | %     |
|-----------------------------------|---------------------------------|-----|-------|
| Children's Hosp at OU Medical Ctr | Satisfactory Specimens          | 462 | 97.9% |
|                                   | <b>Unsatisfactory Specimens</b> | 10  | 2.1%  |
| Hillcrest Medical Center          | Satisfactory Specimens          | 314 | 99.7% |
|                                   | <b>Unsatisfactory Specimens</b> | 1   | 0.3%  |
| Integris Baptist Medical Ctr-OKC  | Satisfactory Specimens          | 255 | 99.6% |
|                                   | <b>Unsatisfactory Specimens</b> | 1   | 0.4%  |
| Mercy Hospital Oklahoma City      | Satisfactory Specimens          | 370 | 98.9% |
|                                   | <b>Unsatisfactory Specimens</b> | 4   | 1.1%  |
| Norman Regional Health System     | Satisfactory Specimens          | 228 | 99.1% |
|                                   | <b>Unsatisfactory Specimens</b> | 2   | 0.9%  |
| Saint Francis Hospital            | Satisfactory Specimens          | 418 | 98.8% |
|                                   | <b>Unsatisfactory Specimens</b> | 5   | 1.2%  |
| St. John Medical Center           | Satisfactory Specimens          | 245 | 98.8% |
|                                   | <b>Unsatisfactory Specimens</b> | 3   | 1.2%  |

### OCT 2018: Unsatisfactory Specimen Report High Volume Hospitals (2500 or More Specimens per Year)

■ Unsatisfactory Specimens