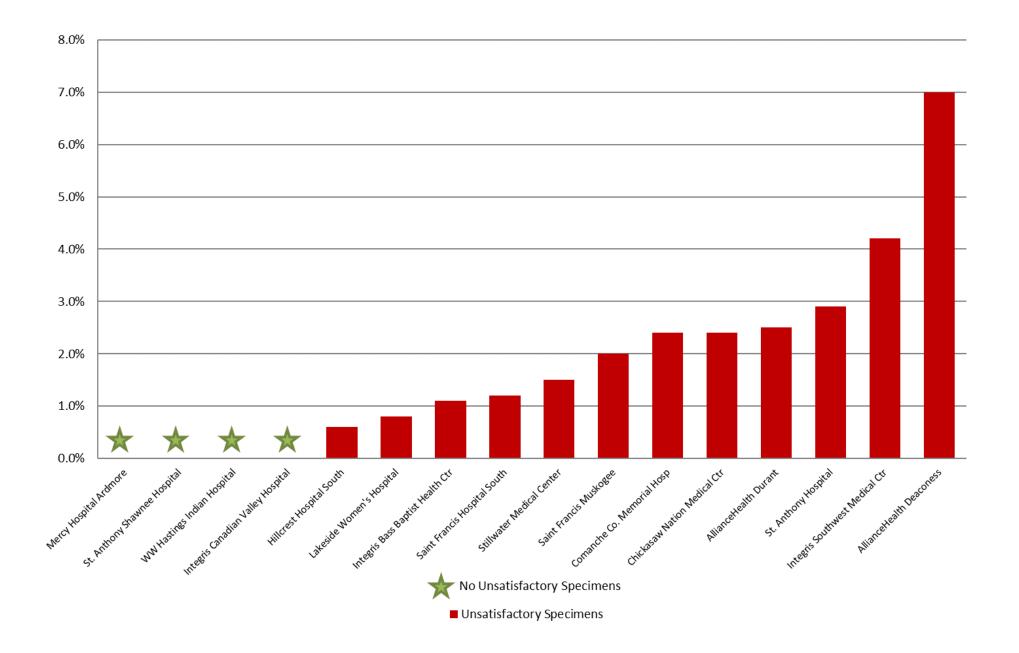

# SEPTEMBER 2018: Unsatisfactory Specimen Report Medium Volume Hospitals (731-2499 Specimens per Year)

|                                   |                          | Ν   | %      |
|-----------------------------------|--------------------------|-----|--------|
| AllianceHealth Deaconess          | Satisfactory Specimens   | 53  | 93.0%  |
|                                   | Unsatisfactory Specimens | 4   | 7.0%   |
| AllianceHealth Durant             | Satisfactory Specimens   | 79  | 97.5%  |
|                                   | Unsatisfactory Specimens | 2   | 2.5%   |
| Chickasaw Nation Medical Ctr      | Satisfactory Specimens   | 81  | 97.6%  |
|                                   | Unsatisfactory Specimens | 2   | 2.4%   |
| Comanche Co. Memorial Hosp        | Satisfactory Specimens   | 123 | 97.6%  |
|                                   | Unsatisfactory Specimens | 3   | 2.4%   |
| Hillcrest Hospital South          | Satisfactory Specimens   | 161 | 99.4%  |
|                                   | Unsatisfactory Specimens | 1   | 0.6%   |
| Integris Bass Baptist Health Ctr  | Satisfactory Specimens   | 86  | 98.9%  |
|                                   | Unsatisfactory Specimens | 1   | 1.1%   |
| Integris Canadian Valley Hospital | Satisfactory Specimens   | 77  | 100.0% |
| Integris Southwest Medical Ctr    | Satisfactory Specimens   | 92  | 95.8%  |
|                                   | Unsatisfactory Specimens | 4   | 4.2%   |
| Lakeside Women's Hospital         | Satisfactory Specimens   | 130 | 99.2%  |
|                                   | Unsatisfactory Specimens | 1   | 0.8%   |
| Mercy Hospital Ardmore            | Satisfactory Specimens   | 77  | 100.0% |
| Saint Francis Hospital South      | Satisfactory Specimens   | 84  | 98.8%  |
|                                   | Unsatisfactory Specimens | 1   | 1.2%   |
| Saint Francis Muskogee            | Satisfactory Specimens   | 49  | 98.0%  |
|                                   | Unsatisfactory Specimens | 1   | 2.0%   |
| St. Anthony Hospital              | Satisfactory Specimens   | 101 | 97.1%  |
|                                   | Unsatisfactory Specimens | 3   | 2.9%   |
| St. Anthony Shawnee Hospital      | Satisfactory Specimens   | 76  | 100.0% |
| Stillwater Medical Center         | Satisfactory Specimens   | 66  | 98.5%  |
|                                   | Unsatisfactory Specimens | 1   | 1.5%   |
| WW Hastings Indian Hospital       | Satisfactory Specimens   | 71  | 100.0% |

#### SEPTEMBER 2018: Unsatisfactory Specimen Report Medium Volume Hospitals (731-2499 Specimens per Year)