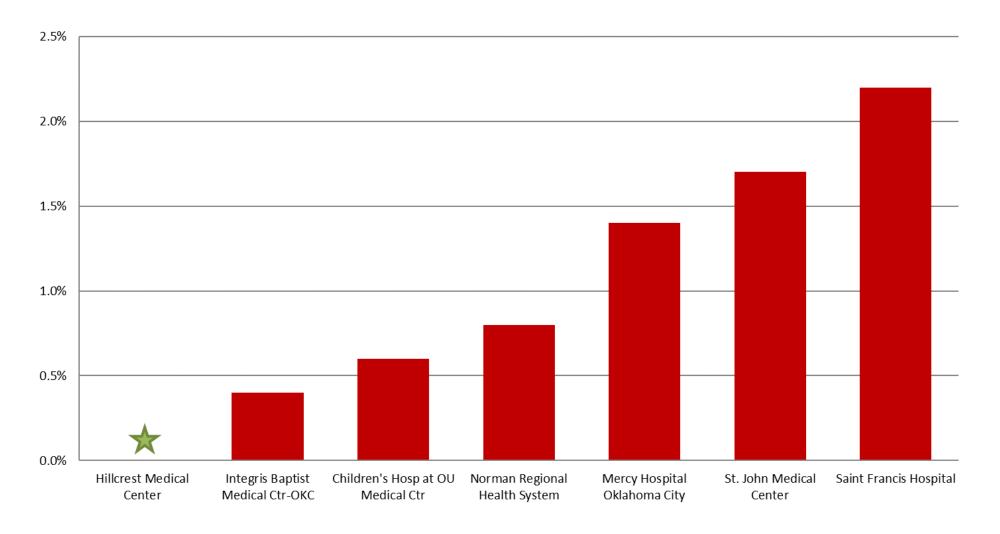

# SEPTEMBER 2018: Unsatisfactory Specimen Report High Volume Hospitals (2500 or More Specimens per Year)

|                                   |                          | Ν   | %      |
|-----------------------------------|--------------------------|-----|--------|
| Children's Hosp at OU Medical Ctr | Satisfactory Specimens   | 475 | 99.4%  |
|                                   | Unsatisfactory Specimens | 3   | 0.6%   |
| Hillcrest Medical Center          | Satisfactory Specimens   | 261 | 100.0% |
| Integris Baptist Medical Ctr-OKC  | Satisfactory Specimens   | 239 | 99.6%  |
|                                   | Unsatisfactory Specimens | 1   | 0.4%   |
| Mercy Hospital Oklahoma City      | Satisfactory Specimens   | 362 | 98.6%  |
|                                   | Unsatisfactory Specimens | 5   | 1.4%   |
| Norman Regional Health System     | Satisfactory Specimens   | 238 | 99.2%  |
|                                   | Unsatisfactory Specimens | 2   | 0.8%   |
| Saint Francis Hospital            | Satisfactory Specimens   | 493 | 97.8%  |
|                                   | Unsatisfactory Specimens | 11  | 2.2%   |
| St. John Medical Center           | Satisfactory Specimens   | 231 | 98.3%  |
|                                   | Unsatisfactory Specimens | 4   | 1.7%   |

#### SEPTEMBER 2018: Unsatisfactory Specimen Report High Volume Hospitals (2500 or More Specimens per Year)

**M** No Unsatisfactory Specimens

Unsatisfactory Specimens