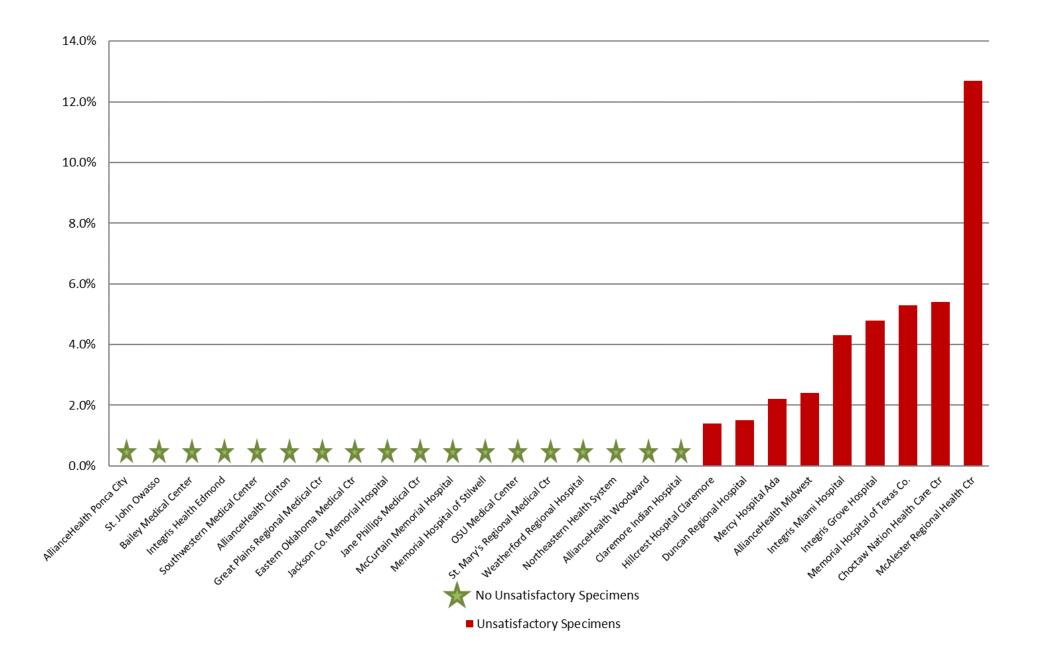

# SEPTEMBER 2018: Unsatisfactory Specimen Report Low Volume Hospitals (Less than 731 Specimens per Year)

|                                   |                          | Ν  | %      |
|-----------------------------------|--------------------------|----|--------|
| AllianceHealth Clinton            | Satisfactory Specimens   | 30 | 100.0% |
| AllianceHealth Midwest            | Satisfactory Specimens   | 40 | 97.6%  |
|                                   | Unsatisfactory Specimens | 1  | 2.4%   |
| AllianceHealth Ponca City         | Satisfactory Specimens   | 40 | 100.0% |
| AllianceHealth Woodward           | Satisfactory Specimens   | 21 | 100.0% |
| Bailey Medical Center             | Satisfactory Specimens   | 30 | 100.0% |
| Choctaw Nation Health Care Ctr    | Satisfactory Specimens   | 35 | 94.6%  |
|                                   | Unsatisfactory Specimens | 2  | 5.4%   |
| Claremore Indian Hospital         | Satisfactory Specimens   | 34 | 100.0% |
| Duncan Regional Hospital          | Satisfactory Specimens   | 65 | 98.5%  |
|                                   | Unsatisfactory Specimens | 1  | 1.5%   |
| Eastern Oklahoma Medical Ctr      | Satisfactory Specimens   | 19 | 100.0% |
| Great Plains Regional Medical Ctr | Satisfactory Specimens   | 29 | 100.0% |
| Hillcrest Hospital Claremore      | Satisfactory Specimens   | 72 | 98.6%  |
|                                   | Unsatisfactory Specimens | 1  | 1.4%   |
| Integris Grove Hospital           | Satisfactory Specimens   | 20 | 95.2%  |
|                                   | Unsatisfactory Specimens | 1  | 4.8%   |
| Integris Health Edmond            | Satisfactory Specimens   | 53 | 100.0% |
| Integris Miami Hospital           | Satisfactory Specimens   | 22 | 95.7%  |
|                                   | Unsatisfactory Specimens | 1  | 4.3%   |
| Jackson Co. Memorial Hospital     | Satisfactory Specimens   | 26 | 100.0% |
| Jane Phillips Medical Ctr         | Satisfactory Specimens   | 55 | 100.0% |
| McAlester Regional Health Ctr     | Satisfactory Specimens   | 48 | 87.3%  |
|                                   | Unsatisfactory Specimens | 7  | 12.7%  |
| McCurtain Memorial Hospital       | Satisfactory Specimens   | 8  | 100.0% |
| Memorial Hospital of Stilwell     | Satisfactory Specimens   | 2  | 100.0% |
| Memorial Hospital of Texas Co.    | Satisfactory Specimens   | 18 | 94.7%  |
|                                   | Unsatisfactory Specimens | 1  | 5.3%   |
| Mercy Hospital Ada                | Satisfactory Specimens   | 45 | 97.8%  |
|                                   | Unsatisfactory Specimens | 1  | 2.2%   |
| Northeastern Health System        | Satisfactory Specimens   | 29 | 100.0% |
| OSU Medical Center                | Satisfactory Specimens   | 31 | 100.0% |
| Southwestern Medical Center       | Satisfactory Specimens   | 61 | 100.0% |

### SEPTEMBER 2018: Unsatisfactory Specimen Report Low Volume Hospitals (Less than 731 Specimens per Year)

|                                 |                        | Ν  | %      |
|---------------------------------|------------------------|----|--------|
| St. John Owasso                 | Satisfactory Specimens | 41 | 100.0% |
| St. Mary's Regional Medical Ctr | Satisfactory Specimens | 17 | 100.0% |
| Weatherford Regional Hospital   | Satisfactory Specimens | 10 | 100.0% |

#### SEPTEMBER 2018: Unsatisfactory Specimen Report Low Volume Hospitals (Less than 731 Specimens per Year)