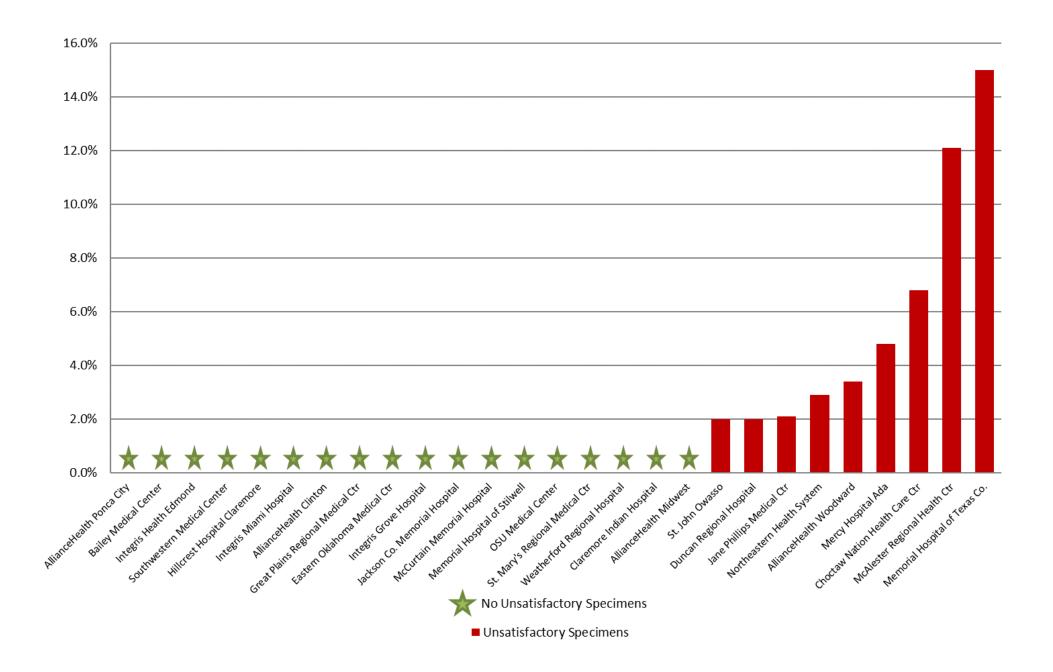

#### AUG 2018: Unsatisfactory Specimen Report Low Volume Hospitals (Less than 731 Specimens per Year)

# AUG 2018: Unsatisfactory Specimen Report Low Volume Hospitals (Less than 731 Specimens per Year)

|                                   |                          | Ν  | %      |
|-----------------------------------|--------------------------|----|--------|
| AllianceHealth Clinton            | Satisfactory Specimens   | 19 | 100.0% |
| AllianceHealth Midwest            | Satisfactory Specimens   | 41 | 100.0% |
| AllianceHealth Ponca City         | Satisfactory Specimens   | 52 | 100.0% |
| AllianceHealth Woodward           | Satisfactory Specimens   | 28 | 96.6%  |
|                                   | Unsatisfactory Specimens | 1  | 3.4%   |
| <b>Bailey Medical Center</b>      | Satisfactory Specimens   | 26 | 100.0% |
| Choctaw Nation Health Care Ctr    | Satisfactory Specimens   | 41 | 93.2%  |
|                                   | Unsatisfactory Specimens | 3  | 6.8%   |
| Claremore Indian Hospital         | Satisfactory Specimens   | 31 | 100.0% |
| Duncan Regional Hospital          | Satisfactory Specimens   | 50 | 98.0%  |
|                                   | Unsatisfactory Specimens | 1  | 2.0%   |
| Eastern Oklahoma Medical Ctr      | Satisfactory Specimens   | 11 | 100.0% |
| Great Plains Regional Medical Ctr | Satisfactory Specimens   | 34 | 100.0% |
| Hillcrest Hospital Claremore      | Satisfactory Specimens   | 49 | 100.0% |
| Integris Grove Hospital           | Satisfactory Specimens   | 32 | 100.0% |
| Integris Health Edmond            | Satisfactory Specimens   | 85 | 100.0% |
| Integris Miami Hospital           | Satisfactory Specimens   | 18 | 100.0% |
| Jackson Co. Memorial Hospital     | Satisfactory Specimens   | 27 | 100.0% |
| Jane Phillips Medical Ctr         | Satisfactory Specimens   | 47 | 97.9%  |
|                                   | Unsatisfactory Specimens | 1  | 2.1%   |
| McAlester Regional Health Ctr     | Satisfactory Specimens   | 51 | 87.9%  |
|                                   | Unsatisfactory Specimens | 7  | 12.1%  |
| McCurtain Memorial Hospital       | Satisfactory Specimens   | 13 | 100.0% |
| Memorial Hospital of Stilwell     | Satisfactory Specimens   | 4  | 100.0% |
| Memorial Hospital of Texas Co.    | Satisfactory Specimens   | 17 | 85.0%  |
|                                   | Unsatisfactory Specimens | 3  | 15.0%  |
| Mercy Hospital Ada                | Satisfactory Specimens   | 40 | 95.2%  |
|                                   | Unsatisfactory Specimens | 2  | 4.8%   |
| Northeastern Health System        | Satisfactory Specimens   | 33 | 97.1%  |
|                                   | Unsatisfactory Specimens | 1  | 2.9%   |
| OSU Medical Center                | Satisfactory Specimens   | 15 | 100.0% |
| Southwestern Medical Center       | Satisfactory Specimens   | 46 | 100.0% |

# AUG 2018: Unsatisfactory Specimen Report Low Volume Hospitals (Less than 731 Specimens per Year)

|                                 |                          | N  | %      |
|---------------------------------|--------------------------|----|--------|
| St. John Owasso                 | Satisfactory Specimens   | 49 | 98.0%  |
|                                 | Unsatisfactory Specimens | 1  | 2.0%   |
| St. Mary's Regional Medical Ctr | Satisfactory Specimens   | 34 | 100.0% |
| Weatherford Regional Hospital   | Satisfactory Specimens   | 8  | 100.0% |