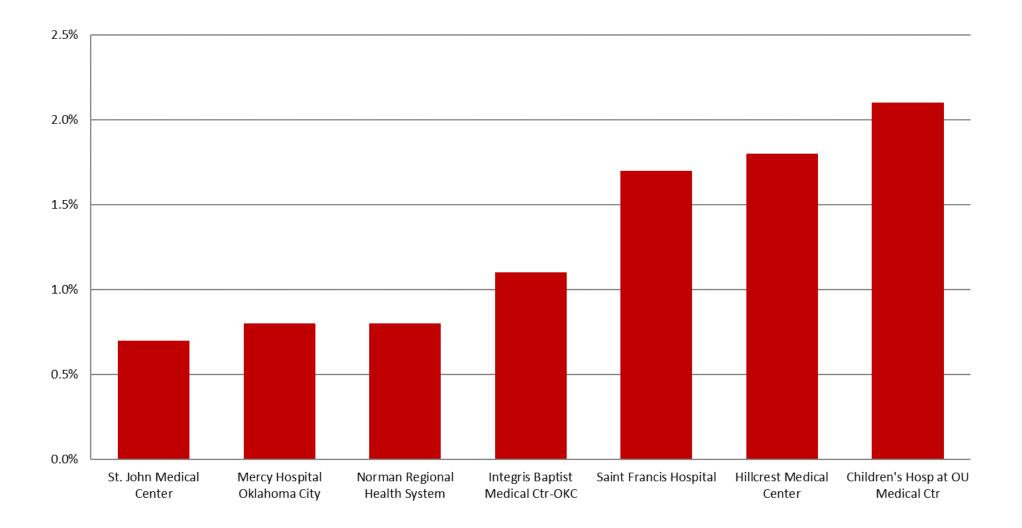

### AUG 2018: Unsatisfactory Specimen Report High Volume Hospitals (2500 or More Specimens per Year)

Unsatisfactory Specimens

# AUG 2018: Unsatisfactory Specimen Report High Volume Hospitals (2500 or More Specimens per Year)

|                                   |                          |     | %     |
|-----------------------------------|--------------------------|-----|-------|
|                                   |                          | Ν   |       |
| Children's Hosp at OU Medical Ctr | Satisfactory Specimens   | 471 | 97.9% |
|                                   | Unsatisfactory Specimens | 10  | 2.1%  |
| Hillcrest Medical Center          | Satisfactory Specimens   | 272 | 98.2% |
|                                   | Unsatisfactory Specimens | 5   | 1.8%  |
| Integris Baptist Medical Ctr-OKC  | Satisfactory Specimens   | 260 | 98.9% |
|                                   | Unsatisfactory Specimens | 3   | 1.1%  |
| Mercy Hospital Oklahoma City      | Satisfactory Specimens   | 380 | 99.2% |
|                                   | Unsatisfactory Specimens | 3   | 0.8%  |
| Norman Regional Health System     | Satisfactory Specimens   | 235 | 99.2% |
|                                   | Unsatisfactory Specimens | 2   | 0.8%  |
| Saint Francis Hospital            | Satisfactory Specimens   | 459 | 98.3% |
|                                   | Unsatisfactory Specimens | 8   | 1.7%  |
| St. John Medical Center           | Satisfactory Specimens   | 279 | 99.3% |
|                                   | Unsatisfactory Specimens | 2   | 0.7%  |