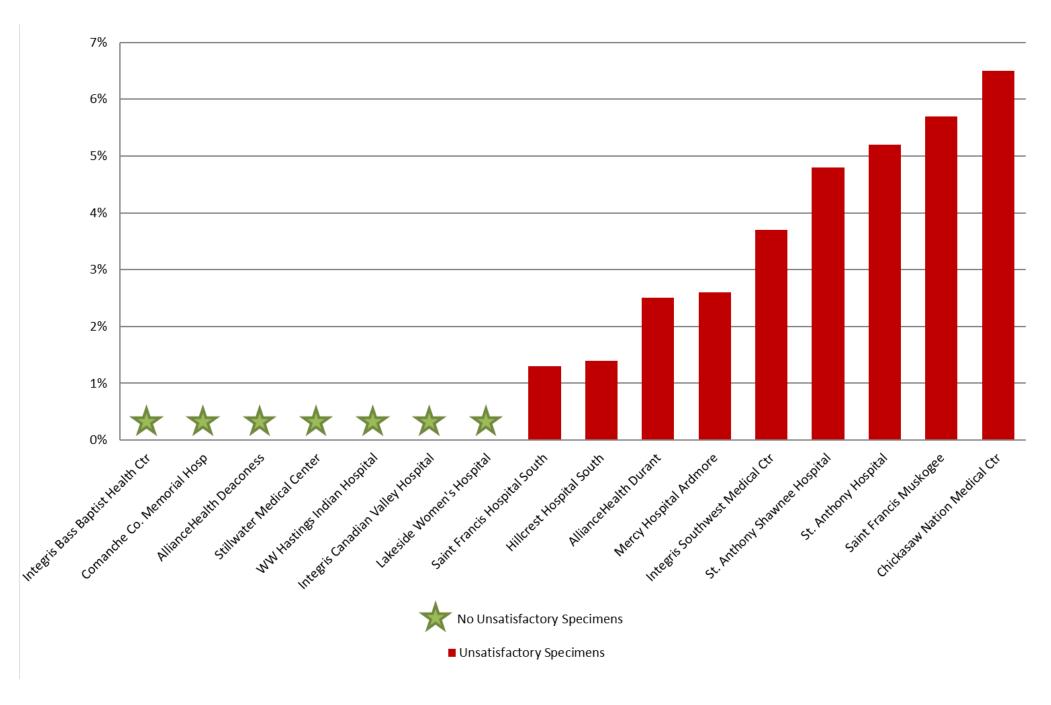

AUG 2018: Unsatisfactory Specimen Report Medium Volume Hospitals (731-2499 Specimens per Year)

## AUG 2018: Unsatisfactory Specimen Report Medium Volume Hospitals (731-2499 Specimens per Year)

|                                   |                          |     | %      |
|-----------------------------------|--------------------------|-----|--------|
|                                   |                          | Ν   |        |
| AllianceHealth Deaconess          | Satisfactory Specimens   | 50  | 100.0% |
| AllianceHealth Durant             | Satisfactory Specimens   | 79  | 97.5%  |
|                                   | Unsatisfactory Specimens | 2   | 2.5%   |
| Chickasaw Nation Medical Ctr      | Satisfactory Specimens   | 72  | 93.5%  |
|                                   | Unsatisfactory Specimens | 5   | 6.5%   |
| Comanche Co. Memorial Hosp        | Satisfactory Specimens   | 120 | 100.0% |
| Hillcrest Hospital South          | Satisfactory Specimens   | 146 | 98.6%  |
|                                   | Unsatisfactory Specimens | 2   | 1.4%   |
| Integris Bass Baptist Health Ctr  | Satisfactory Specimens   | 71  | 100.0% |
| Integris Canadian Valley Hospital | Satisfactory Specimens   | 89  | 100.0% |
| Integris Southwest Medical Ctr    | Satisfactory Specimens   | 105 | 96.3%  |
|                                   | Unsatisfactory Specimens | 4   | 3.7%   |
| Lakeside Women's Hospital         | Satisfactory Specimens   | 113 | 100.0% |
| Mercy Hospital Ardmore            | Satisfactory Specimens   | 75  | 97.4%  |
|                                   | Unsatisfactory Specimens | 2   | 2.6%   |
| Saint Francis Hospital South      | Satisfactory Specimens   | 77  | 98.7%  |
|                                   | Unsatisfactory Specimens | 1   | 1.3%   |
| Saint Francis Muskogee            | Satisfactory Specimens   | 50  | 94.3%  |
|                                   | Unsatisfactory Specimens | 3   | 5.7%   |
| St. Anthony Hospital              | Satisfactory Specimens   | 110 | 94.8%  |
|                                   | Unsatisfactory Specimens | 6   | 5.2%   |
| St. Anthony Shawnee Hospital      | Satisfactory Specimens   | 80  | 95.2%  |
|                                   | Unsatisfactory Specimens | 4   | 4.8%   |
| Stillwater Medical Center         | Satisfactory Specimens   | 79  | 100.0% |
| WW Hastings Indian Hospital       | Satisfactory Specimens   | 67  | 100.0% |