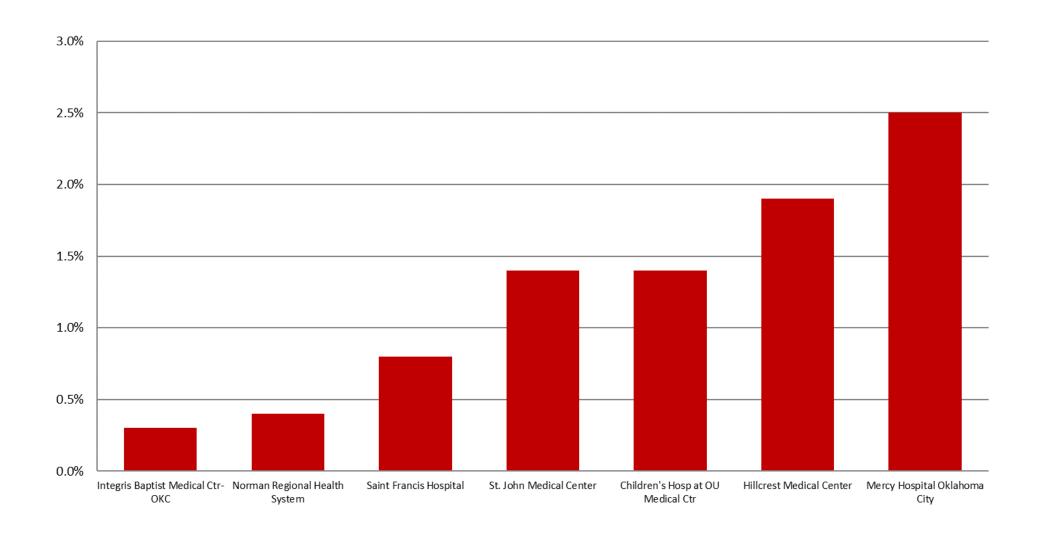

# DEC 2019: Unsatisfactory Specimen Report High Volume Hospitals (2500 or More Specimens per Year)

|                                   |                                 | N   | %     |
|-----------------------------------|---------------------------------|-----|-------|
| Children's Hosp at OU Medical Ctr | Satisfactory Specimens          | 419 | 98.6% |
|                                   | <b>Unsatisfactory Specimens</b> | 6   | 1.4%  |
| Hillcrest Medical Center          | Satisfactory Specimens          | 261 | 98.1% |
|                                   | <b>Unsatisfactory Specimens</b> | 5   | 1.9%  |
| Integris Baptist Medical Ctr-OKC  | Satisfactory Specimens          | 318 | 99.7% |
|                                   | <b>Unsatisfactory Specimens</b> | 1   | 0.3%  |
| Mercy Hospital Oklahoma City      | Satisfactory Specimens          | 348 | 97.5% |
|                                   | <b>Unsatisfactory Specimens</b> | 9   | 2.5%  |
| Norman Regional Health System     | Satisfactory Specimens          | 241 | 99.6% |
|                                   | <b>Unsatisfactory Specimens</b> | 1   | 0.4%  |
| Saint Francis Hospital            | Satisfactory Specimens          | 508 | 99.2% |
|                                   | <b>Unsatisfactory Specimens</b> | 4   | 0.8%  |
| St. John Medical Center           | Satisfactory Specimens          | 217 | 98.6% |
|                                   | <b>Unsatisfactory Specimens</b> | 3   | 1.4%  |

### DEC 2019: Unsatisfactory Specimen Report High Volume Hospitals (2500 or More Specimens per Year)

■ Unsatisfactory Specimens