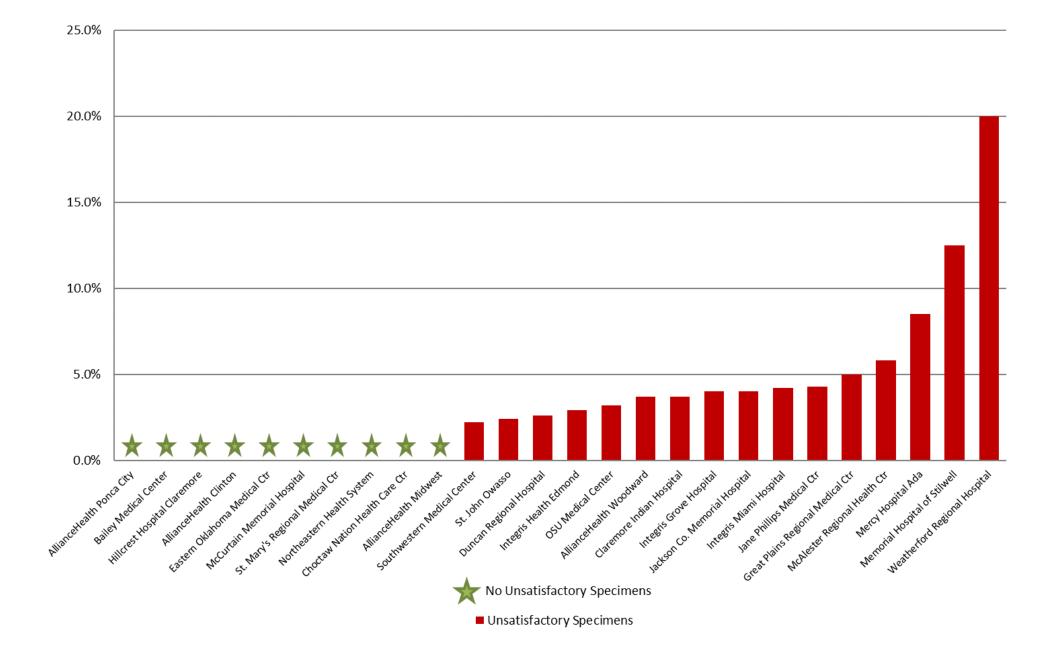

# DEC 2019: Unsatisfactory Specimen Report Low Volume Hospitals (Less than 731 Specimens per Year)

|                                          |                                 | N  | %      |
|------------------------------------------|---------------------------------|----|--------|
| AllianceHealth Clinton                   | Satisfactory Specimens          | 17 | 100.0% |
| AllianceHealth Midwest                   | Satisfactory Specimens          | 34 | 100.0% |
| AllianceHealth Ponca City                | Satisfactory Specimens          | 43 | 100.0% |
| AllianceHealth Woodward                  | <b>Satisfactory Specimens</b>   | 26 | 96.3%  |
|                                          | <b>Unsatisfactory Specimens</b> | 1  | 3.7%   |
| <b>Bailey Medical Center</b>             | <b>Satisfactory Specimens</b>   | 30 | 100.0% |
| <b>Choctaw Nation Health Care Ctr</b>    | Satisfactory Specimens          | 38 | 100.0% |
| Claremore Indian Hospital                | <b>Satisfactory Specimens</b>   | 26 | 96.3%  |
|                                          | <b>Unsatisfactory Specimens</b> | 1  | 3.7%   |
| <b>Duncan Regional Hospital</b>          | <b>Satisfactory Specimens</b>   | 38 | 97.4%  |
|                                          | <b>Unsatisfactory Specimens</b> | 1  | 2.6%   |
| Eastern Oklahoma Medical Ctr             | Satisfactory Specimens          | 20 | 100.0% |
| <b>Great Plains Regional Medical Ctr</b> | Satisfactory Specimens          | 19 | 95.0%  |
|                                          | <b>Unsatisfactory Specimens</b> | 1  | 5.0%   |
| Hillcrest Hospital Claremore             | Satisfactory Specimens          | 48 | 100.0% |
| Integris Grove Hospital                  | Satisfactory Specimens          | 24 | 96.0%  |
|                                          | <b>Unsatisfactory Specimens</b> | 1  | 4.0%   |
| Integris Health Edmond                   | Satisfactory Specimens          | 68 | 97.1%  |
|                                          | <b>Unsatisfactory Specimens</b> | 2  | 2.9%   |
| Integris Miami Hospital                  | Satisfactory Specimens          | 23 | 95.8%  |
|                                          | <b>Unsatisfactory Specimens</b> | 1  | 4.2%   |
| Jackson Co. Memorial Hospital            | Satisfactory Specimens          | 24 | 96.0%  |
|                                          | <b>Unsatisfactory Specimens</b> | 1  | 4.0%   |
| Jane Phillips Medical Ctr                | Satisfactory Specimens          | 44 | 95.7%  |
|                                          | <b>Unsatisfactory Specimens</b> | 2  | 4.3%   |
| McAlester Regional Health Ctr            | Satisfactory Specimens          | 49 | 94.2%  |
|                                          | <b>Unsatisfactory Specimens</b> | 3  | 5.8%   |
| McCurtain Memorial Hospital              | Satisfactory Specimens          | 18 | 100.0% |
| Memorial Hospital of Stilwell            | Satisfactory Specimens          | 7  | 87.5%  |
|                                          | <b>Unsatisfactory Specimens</b> | 1  | 12.5%  |
| Mercy Hospital Ada                       | Satisfactory Specimens          | 43 | 91.5%  |
|                                          | <b>Unsatisfactory Specimens</b> | 4  | 8.5%   |
| Northeastern Health System               | Satisfactory Specimens          | 15 | 100.0% |

# DEC 2019: Unsatisfactory Specimen Report Low Volume Hospitals (Less than 731 Specimens per Year)

|                                    |                                 | N  | %      |
|------------------------------------|---------------------------------|----|--------|
| OSU Medical Center                 | <b>Satisfactory Specimens</b>   | 30 | 96.8%  |
|                                    | <b>Unsatisfactory Specimens</b> | 1  | 3.2%   |
| <b>Southwestern Medical Center</b> | <b>Satisfactory Specimens</b>   | 44 | 97.8%  |
|                                    | <b>Unsatisfactory Specimens</b> | 1  | 2.2%   |
| St. John Owasso                    | <b>Satisfactory Specimens</b>   | 40 | 97.6%  |
|                                    | <b>Unsatisfactory Specimens</b> | 1  | 2.4%   |
| St. Mary's Regional Medical Ctr    | <b>Satisfactory Specimens</b>   | 20 | 100.0% |
| Weatherford Regional Hospital      | <b>Satisfactory Specimens</b>   | 4  | 80.0%  |
|                                    | <b>Unsatisfactory Specimens</b> | 1  | 20.0%  |

### DEC 2019: Unsatisfactory Specimen Report Low Volume Hospitals (Less than 731 Specimens per Year)