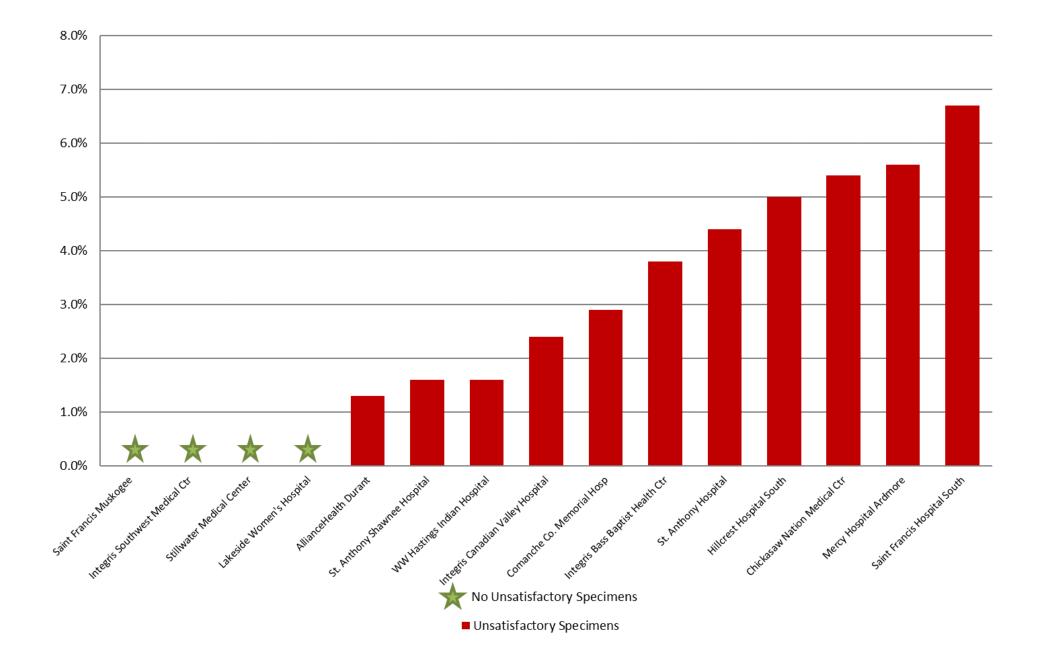

## DEC 2019: Unsatisfactory Specimen Report Medium Volume Hospitals (731-2499 Specimens per Year)

|                                     |                                 | N   | %      |
|-------------------------------------|---------------------------------|-----|--------|
| AllianceHealth Durant               | Satisfactory Specimens          | 74  | 98.7%  |
|                                     | <b>Unsatisfactory Specimens</b> | 1   | 1.3%   |
| <b>Chickasaw Nation Medical Ctr</b> | Satisfactory Specimens          | 70  | 94.6%  |
|                                     | <b>Unsatisfactory Specimens</b> | 4   | 5.4%   |
| Comanche Co. Memorial Hosp          | <b>Satisfactory Specimens</b>   | 100 | 97.1%  |
|                                     | <b>Unsatisfactory Specimens</b> | 3   | 2.9%   |
| Hillcrest Hospital South            | Satisfactory Specimens          | 96  | 95.0%  |
|                                     | <b>Unsatisfactory Specimens</b> | 5   | 5.0%   |
| Integris Bass Baptist Health Ctr    | Satisfactory Specimens          | 76  | 96.2%  |
|                                     | <b>Unsatisfactory Specimens</b> | 3   | 3.8%   |
| Integris Canadian Valley Hospital   | Satisfactory Specimens          | 83  | 97.6%  |
|                                     | <b>Unsatisfactory Specimens</b> | 2   | 2.4%   |
| Integris Southwest Medical Ctr      | Satisfactory Specimens          | 89  | 100.0% |
| Lakeside Women's Hospital           | <b>Satisfactory Specimens</b>   | 108 | 100.0% |
| Mercy Hospital Ardmore              | Satisfactory Specimens          | 67  | 94.4%  |
|                                     | <b>Unsatisfactory Specimens</b> | 4   | 5.6%   |
| Saint Francis Hospital South        | Satisfactory Specimens          | 83  | 93.3%  |
|                                     | <b>Unsatisfactory Specimens</b> | 6   | 6.7%   |
| Saint Francis Muskogee              | Satisfactory Specimens          | 44  | 100.0% |
| St. Anthony Hospital                | Satisfactory Specimens          | 86  | 95.6%  |
|                                     | <b>Unsatisfactory Specimens</b> | 4   | 4.4%   |
| St. Anthony Shawnee Hospital        | Satisfactory Specimens          | 61  | 98.4%  |
|                                     | <b>Unsatisfactory Specimens</b> | 1   | 1.6%   |
| Stillwater Medical Center           | Satisfactory Specimens          | 62  | 100.0% |
| WW Hastings Indian Hospital         | Satisfactory Specimens          | 61  | 98.4%  |
|                                     | <b>Unsatisfactory Specimens</b> | 1   | 1.6%   |

### DEC 2019: Unsatisfactory Specimen Report Medium Volume Hospitals (731-2499 Specimens per Year)