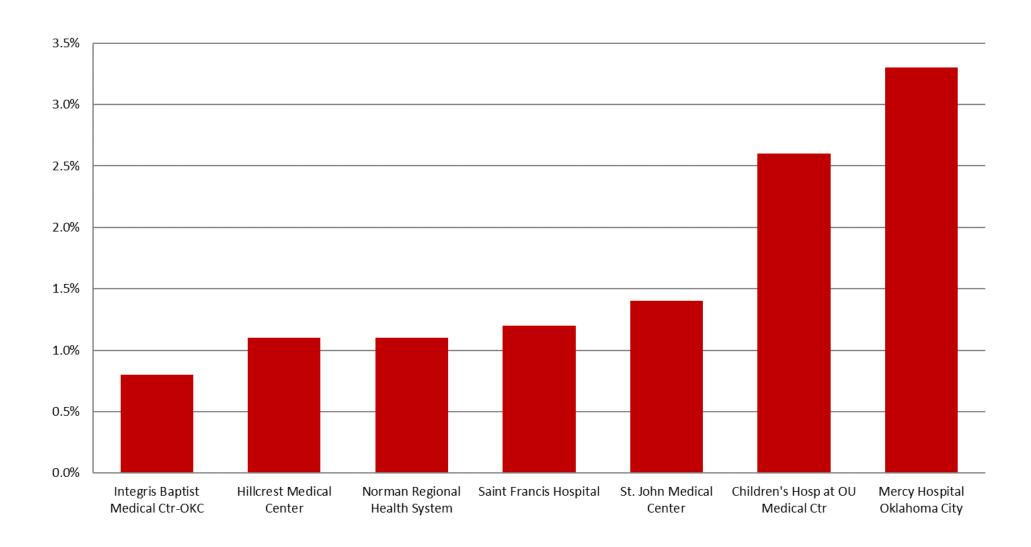

### JUNE 2019: Unsatisfactory Specimen Report High Volume Hospitals (2500 or More Specimens per Year)

# JUNE 2019: Unsatisfactory Specimen Report High Volume Hospitals (2500 or More Specimens per Year)

|                                   |                                 | N   | %     |
|-----------------------------------|---------------------------------|-----|-------|
| Children's Hosp at OU Medical Ctr | Satisfactory Specimens          | 443 | 97.4% |
|                                   | <b>Unsatisfactory Specimens</b> | 12  | 2.6%  |
| Hillcrest Medical Center          | Satisfactory Specimens          | 270 | 98.9% |
|                                   | <b>Unsatisfactory Specimens</b> | 3   | 1.1%  |
| Integris Baptist Medical Ctr-OKC  | Satisfactory Specimens          | 264 | 99.2% |
|                                   | <b>Unsatisfactory Specimens</b> | 2   | 0.8%  |
| Mercy Hospital Oklahoma City      | Satisfactory Specimens          | 350 | 96.7% |
|                                   | <b>Unsatisfactory Specimens</b> | 12  | 3.3%  |
| Norman Regional Health System     | Satisfactory Specimens          | 187 | 98.9% |
|                                   | <b>Unsatisfactory Specimens</b> | 2   | 1.1%  |
| Saint Francis Hospital            | Satisfactory Specimens          | 410 | 98.8% |
|                                   | <b>Unsatisfactory Specimens</b> | 5   | 1.2%  |
| St. John Medical Center           | Satisfactory Specimens          | 215 | 98.6% |
|                                   | <b>Unsatisfactory Specimens</b> | 3   | 1.4%  |