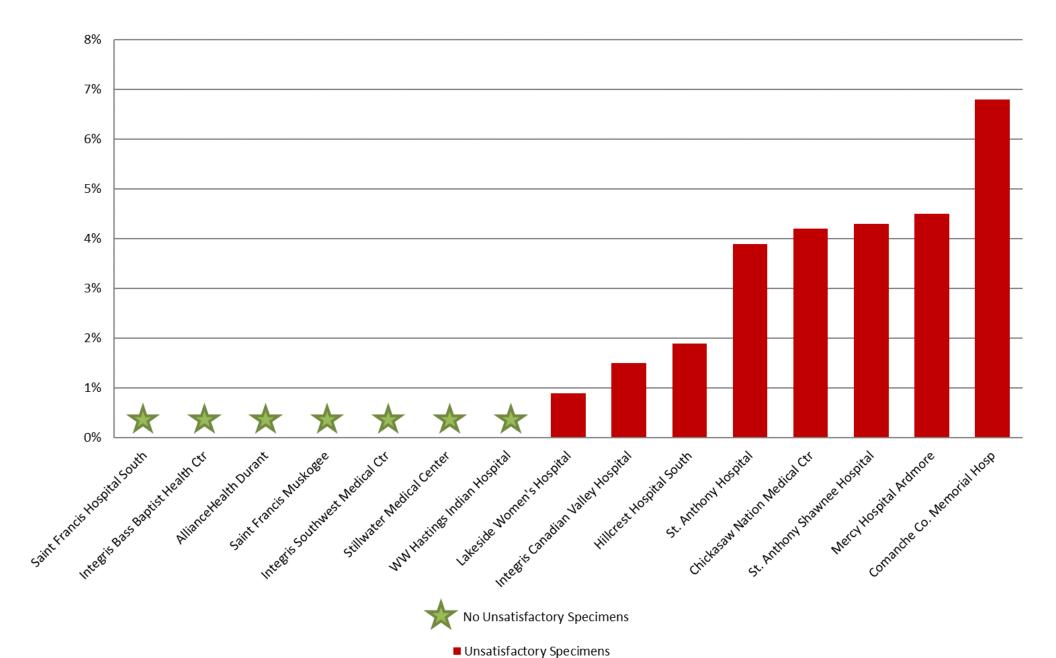

### JUNE 2019: Unsatisfactory Specimen Report Medium Volume Hospitals (731-2499 Specimens per Year)

## JUNE 2019: Unsatisfactory Specimen Report Medium Volume Hospitals (731-2499 Specimens per Year)

|                                     |                                 | N   | %      |
|-------------------------------------|---------------------------------|-----|--------|
| AllianceHealth Durant               | Satisfactory Specimens          | 59  | 100.0% |
| <b>Chickasaw Nation Medical Ctr</b> | Satisfactory Specimens          | 91  | 95.8%  |
|                                     | <b>Unsatisfactory Specimens</b> | 4   | 4.2%   |
| Comanche Co. Memorial Hosp          | Satisfactory Specimens          | 124 | 93.2%  |
|                                     | <b>Unsatisfactory Specimens</b> | 9   | 6.8%   |
| Hillcrest Hospital South            | Satisfactory Specimens          | 104 | 98.1%  |
|                                     | <b>Unsatisfactory Specimens</b> | 2   | 1.9%   |
| Integris Bass Baptist Health Ctr    | Satisfactory Specimens          | 67  | 100.0% |
| Integris Canadian Valley Hospital   | Satisfactory Specimens          | 66  | 98.5%  |
|                                     | <b>Unsatisfactory Specimens</b> | 1   | 1.5%   |
| Integris Southwest Medical Ctr      | Satisfactory Specimens          | 92  | 100.0% |
| Lakeside Women's Hospital           | Satisfactory Specimens          | 111 | 99.1%  |
|                                     | <b>Unsatisfactory Specimens</b> | 1   | 0.9%   |
| Mercy Hospital Ardmore              | Satisfactory Specimens          | 64  | 95.5%  |
|                                     | <b>Unsatisfactory Specimens</b> | 3   | 4.5%   |
| Saint Francis Hospital South        | Satisfactory Specimens          | 59  | 100.0% |
| Saint Francis Muskogee              | Satisfactory Specimens          | 45  | 100.0% |
| St. Anthony Hospital                | Satisfactory Specimens          | 99  | 96.1%  |
|                                     | <b>Unsatisfactory Specimens</b> | 4   | 3.9%   |
| St. Anthony Shawnee Hospital        | Satisfactory Specimens          | 44  | 95.7%  |
|                                     | <b>Unsatisfactory Specimens</b> | 2   | 4.3%   |
| Stillwater Medical Center           | Satisfactory Specimens          | 65  | 100.0% |
| WW Hastings Indian Hospital         | Satisfactory Specimens          | 67  | 100.0% |