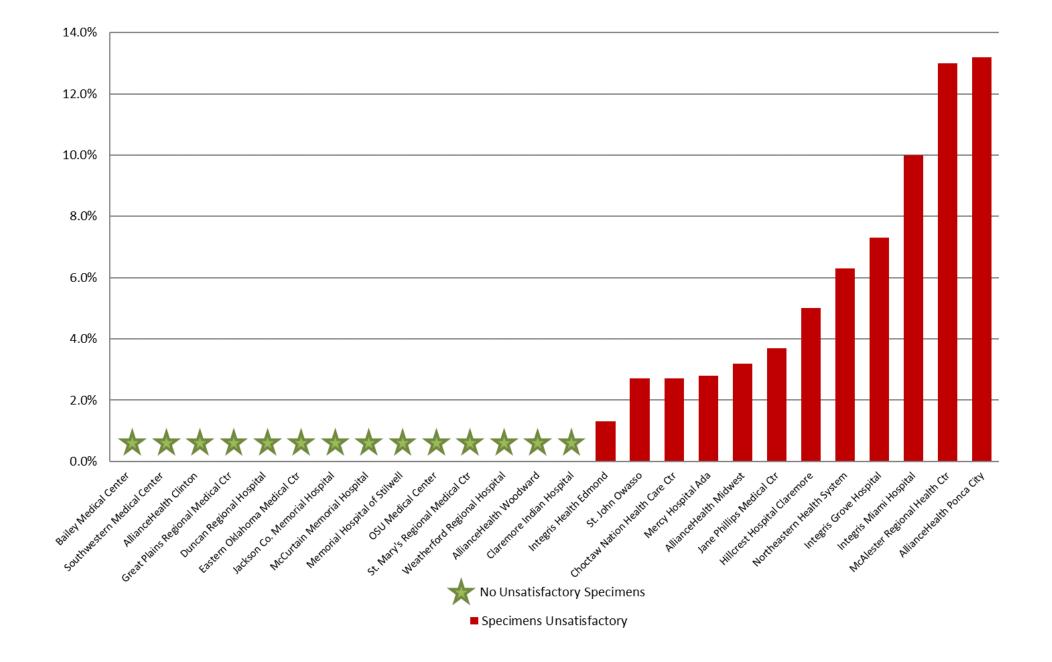

#### JUNE 2019: Unsatisfactory Specimen Report Low Volume Hospitals (Less than 731 Specimens per Year)

# JUNE 2019: Unsatisfactory Specimen Report Low Volume Hospitals (Less than 731 Specimens per Year)

|                                          |                                 | N  | %      |
|------------------------------------------|---------------------------------|----|--------|
| AllianceHealth Clinton                   | Satisfactory Specimens          | 14 | 100.0% |
| AllianceHealth Midwest                   | Satisfactory Specimens          | 30 | 96.8%  |
|                                          | <b>Unsatisfactory Specimens</b> | 1  | 3.2%   |
| AllianceHealth Ponca City                | Satisfactory Specimens          | 33 | 86.8%  |
|                                          | <b>Unsatisfactory Specimens</b> | 5  | 13.2%  |
| AllianceHealth Woodward                  | Satisfactory Specimens          | 18 | 100.0% |
| <b>Bailey Medical Center</b>             | <b>Satisfactory Specimens</b>   | 22 | 100.0% |
| <b>Choctaw Nation Health Care Ctr</b>    | <b>Satisfactory Specimens</b>   | 36 | 97.3%  |
|                                          | <b>Unsatisfactory Specimens</b> | 1  | 2.7%   |
| Claremore Indian Hospital                | <b>Satisfactory Specimens</b>   | 21 | 100.0% |
| <b>Duncan Regional Hospital</b>          | Satisfactory Specimens          | 58 | 100.0% |
| Eastern Oklahoma Medical Ctr             | <b>Satisfactory Specimens</b>   | 23 | 100.0% |
| <b>Great Plains Regional Medical Ctr</b> | Satisfactory Specimens          | 26 | 100.0% |
| Hillcrest Hospital Claremore             | <b>Satisfactory Specimens</b>   | 57 | 95.0%  |
|                                          | <b>Unsatisfactory Specimens</b> | 3  | 5.0%   |
| Integris Grove Hospital                  | Satisfactory Specimens          | 38 | 92.7%  |
|                                          | <b>Unsatisfactory Specimens</b> | 3  | 7.3%   |
| Integris Health Edmond                   | Satisfactory Specimens          | 74 | 98.7%  |
|                                          | <b>Unsatisfactory Specimens</b> | 1  | 1.3%   |
| Integris Miami Hospital                  | Satisfactory Specimens          | 18 | 90.0%  |
|                                          | <b>Unsatisfactory Specimens</b> | 2  | 10.0%  |
| Jackson Co. Memorial Hospital            | Satisfactory Specimens          | 19 | 100.0% |
| Jane Phillips Medical Ctr                | Satisfactory Specimens          | 52 | 96.3%  |
|                                          | <b>Unsatisfactory Specimens</b> | 2  | 3.7%   |
| McAlester Regional Health Ctr            | Satisfactory Specimens          | 40 | 87.0%  |
|                                          | <b>Unsatisfactory Specimens</b> | 6  | 13.0%  |
| McCurtain Memorial Hospital              | Satisfactory Specimens          | 7  | 100.0% |
| Memorial Hospital of Stilwell            | Satisfactory Specimens          | 3  | 100.0% |
| Mercy Hospital Ada                       | Satisfactory Specimens          | 35 | 97.2%  |
|                                          | <b>Unsatisfactory Specimens</b> | 1  | 2.8%   |
| Northeastern Health System               | Satisfactory Specimens          | 30 | 93.8%  |
|                                          | <b>Unsatisfactory Specimens</b> | 2  | 6.3%   |
| OSU Medical Center                       | Satisfactory Specimens          | 18 | 100.0% |

# JUNE 2019: Unsatisfactory Specimen Report Low Volume Hospitals (Less than 731 Specimens per Year)

|                                    |                                 | N  | %      |
|------------------------------------|---------------------------------|----|--------|
| <b>Southwestern Medical Center</b> | Satisfactory Specimens          | 64 | 100.0% |
| St. John Owasso                    | Satisfactory Specimens          | 36 | 97.3%  |
|                                    | <b>Unsatisfactory Specimens</b> | 1  | 2.7%   |
| St. Mary's Regional Medical Ctr    | Satisfactory Specimens          | 19 | 100.0% |
| Weatherford Regional Hospital      | Satisfactory Specimens          | 7  | 100.0% |