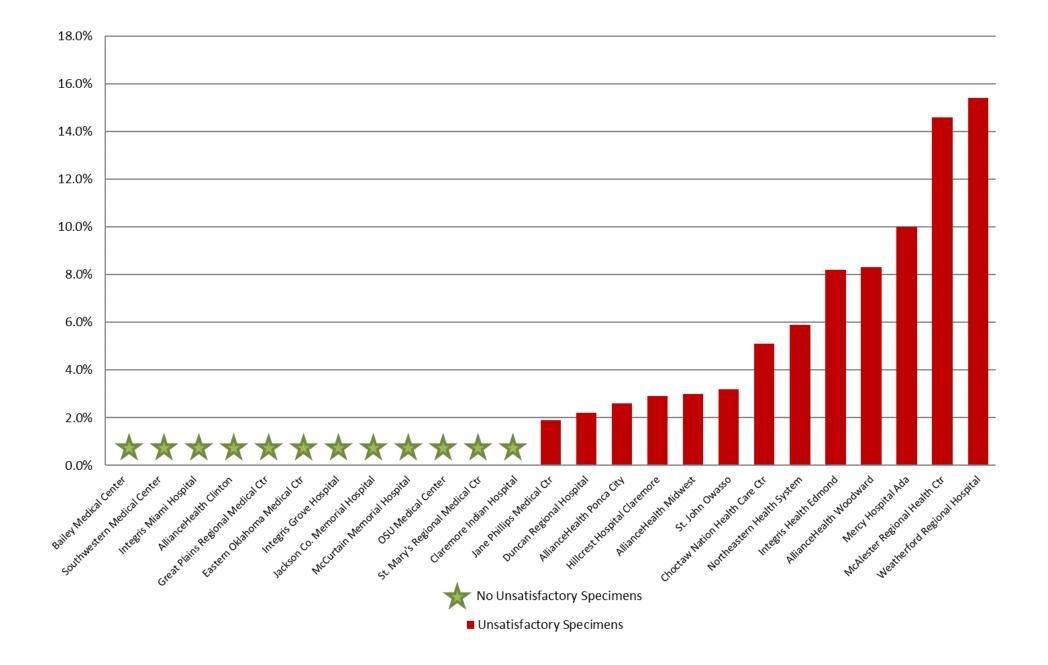

# MAY 2019: Unsatisfactory Specimen Report Low Volume Hospitals (Less than 731 Specimens per Year)

|                                          |                                 | N  | %      |
|------------------------------------------|---------------------------------|----|--------|
| AllianceHealth Clinton                   | Satisfactory Specimens          | 16 | 100.0% |
| AllianceHealth Midwest                   | Satisfactory Specimens          | 32 | 97.0%  |
|                                          | <b>Unsatisfactory Specimens</b> | 1  | 3.0%   |
| AllianceHealth Ponca City                | Satisfactory Specimens          | 38 | 97.4%  |
|                                          | <b>Unsatisfactory Specimens</b> | 1  | 2.6%   |
| AllianceHealth Woodward                  | Satisfactory Specimens          | 22 | 91.7%  |
|                                          | <b>Unsatisfactory Specimens</b> | 2  | 8.3%   |
| <b>Bailey Medical Center</b>             | Satisfactory Specimens          | 23 | 100.0% |
| <b>Choctaw Nation Health Care Ctr</b>    | Satisfactory Specimens          | 37 | 94.9%  |
|                                          | <b>Unsatisfactory Specimens</b> | 2  | 5.1%   |
| Claremore Indian Hospital                | Satisfactory Specimens          | 15 | 100.0% |
| <b>Duncan Regional Hospital</b>          | Satisfactory Specimens          | 44 | 97.8%  |
|                                          | <b>Unsatisfactory Specimens</b> | 1  | 2.2%   |
| Eastern Oklahoma Medical Ctr             | Satisfactory Specimens          | 11 | 100.0% |
| <b>Great Plains Regional Medical Ctr</b> | Satisfactory Specimens          | 31 | 100.0% |
| Hillcrest Hospital Claremore             | Satisfactory Specimens          | 66 | 97.1%  |
|                                          | <b>Unsatisfactory Specimens</b> | 2  | 2.9%   |
| Integris Grove Hospital                  | Satisfactory Specimens          | 31 | 100.0% |
| Integris Health Edmond                   | Satisfactory Specimens          | 67 | 91.8%  |
|                                          | <b>Unsatisfactory Specimens</b> | 6  | 8.2%   |
| Integris Miami Hospital                  | Satisfactory Specimens          | 24 | 100.0% |
| Jackson Co. Memorial Hospital            | Satisfactory Specimens          | 23 | 100.0% |
| Jane Phillips Medical Ctr                | Satisfactory Specimens          | 53 | 98.1%  |
|                                          | <b>Unsatisfactory Specimens</b> | 1  | 1.9%   |
| McAlester Regional Health Ctr            | Satisfactory Specimens          | 35 | 85.4%  |
|                                          | <b>Unsatisfactory Specimens</b> | 6  | 14.6%  |
| McCurtain Memorial Hospital              | Satisfactory Specimens          | 11 | 100.0% |
| Mercy Hospital Ada                       | Satisfactory Specimens          | 27 | 90.0%  |
|                                          | <b>Unsatisfactory Specimens</b> | 3  | 10.0%  |
| Northeastern Health System               | Satisfactory Specimens          | 16 | 94.1%  |
|                                          | <b>Unsatisfactory Specimens</b> | 1  | 5.9%   |
| OSU Medical Center                       | Satisfactory Specimens          | 25 | 100.0% |
| Southwestern Medical Center              | <b>Satisfactory Specimens</b>   | 65 | 100.0% |

# MAY 2019: Unsatisfactory Specimen Report Low Volume Hospitals (Less than 731 Specimens per Year)

|                                 |                                 | N  | %      |
|---------------------------------|---------------------------------|----|--------|
| St. John Owasso                 | <b>Satisfactory Specimens</b>   | 30 | 96.8%  |
|                                 | <b>Unsatisfactory Specimens</b> | 1  | 3.2%   |
| St. Mary's Regional Medical Ctr | <b>Satisfactory Specimens</b>   | 18 | 100.0% |
| Weatherford Regional Hospital   | <b>Satisfactory Specimens</b>   | 11 | 84.6%  |
|                                 | <b>Unsatisfactory Specimens</b> | 2  | 15.4%  |

### MAY 2019: Unsatisfactory Specimen Report Low Volume Hospitals (Less than 731 Specimens per Year)