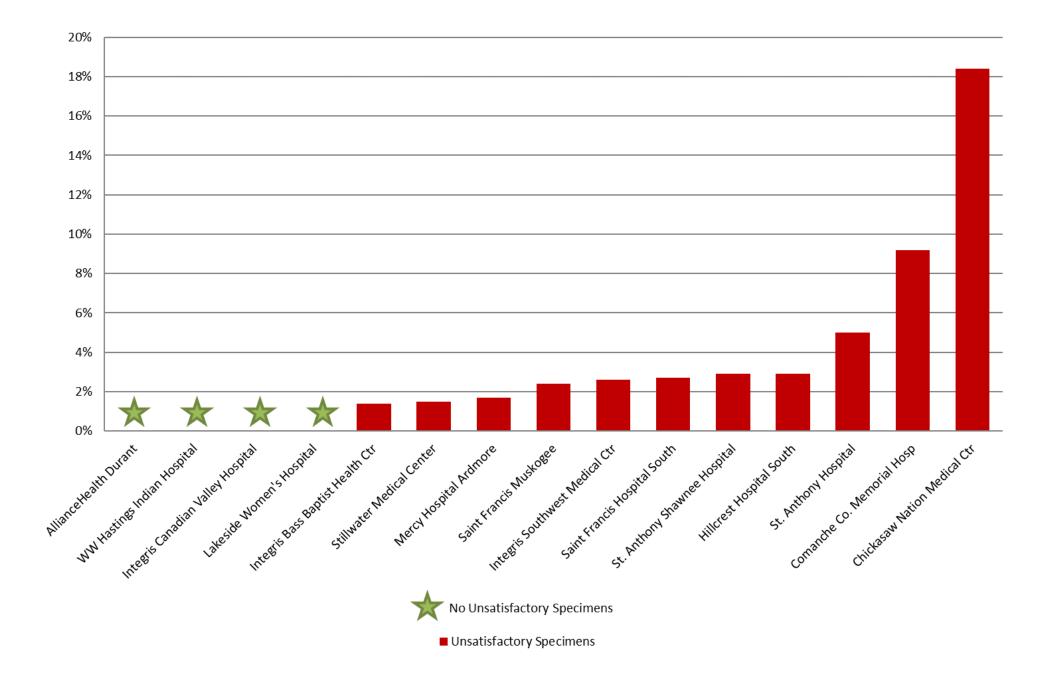

## MAY 2019: Unsatisfactory Specimen Report Medium Volume Hospitals (731-2499 Specimens per Year)

|                                          |                                 | N   | %      |
|------------------------------------------|---------------------------------|-----|--------|
| AllianceHealth Durant                    | Satisfactory Specimens          | 79  | 100.0% |
| <b>Chickasaw Nation Medical Ctr</b>      | Satisfactory Specimens          | 71  | 81.6%  |
|                                          | <b>Unsatisfactory Specimens</b> | 16  | 18.4%  |
| Comanche Co. Memorial Hosp               | Satisfactory Specimens          | 108 | 90.8%  |
|                                          | <b>Unsatisfactory Specimens</b> | 11  | 9.2%   |
| Hillcrest Hospital South                 | Satisfactory Specimens          | 132 | 97.1%  |
|                                          | <b>Unsatisfactory Specimens</b> | 4   | 2.9%   |
| Integris Bass Baptist Health Ctr         | Satisfactory Specimens          | 72  | 98.6%  |
|                                          | <b>Unsatisfactory Specimens</b> | 1   | 1.4%   |
| <b>Integris Canadian Valley Hospital</b> | Satisfactory Specimens          | 70  | 100.0% |
| Integris Southwest Medical Ctr           | Satisfactory Specimens          | 76  | 97.4%  |
|                                          | <b>Unsatisfactory Specimens</b> | 2   | 2.6%   |
| Lakeside Women's Hospital                | Satisfactory Specimens          | 113 | 100.0% |
| Mercy Hospital Ardmore                   | <b>Satisfactory Specimens</b>   | 59  | 98.3%  |
|                                          | <b>Unsatisfactory Specimens</b> | 1   | 1.7%   |
| Saint Francis Hospital South             | Satisfactory Specimens          | 71  | 97.3%  |
|                                          | <b>Unsatisfactory Specimens</b> | 2   | 2.7%   |
| Saint Francis Muskogee                   | Satisfactory Specimens          | 40  | 97.6%  |
|                                          | <b>Unsatisfactory Specimens</b> | 1   | 2.4%   |
| St. Anthony Hospital                     | Satisfactory Specimens          | 114 | 95.0%  |
|                                          | <b>Unsatisfactory Specimens</b> | 6   | 5.0%   |
| St. Anthony Shawnee Hospital             | Satisfactory Specimens          | 66  | 97.1%  |
|                                          | <b>Unsatisfactory Specimens</b> | 2   | 2.9%   |
| Stillwater Medical Center                | Satisfactory Specimens          | 64  | 98.5%  |
|                                          | <b>Unsatisfactory Specimens</b> | 1   | 1.5%   |
| WW Hastings Indian Hospital              | <b>Satisfactory Specimens</b>   | 74  | 100.0% |

### MAY 2019: Unsatisfactory Specimen Report Medium Volume Hospitals (731-2499 Specimens per Year)