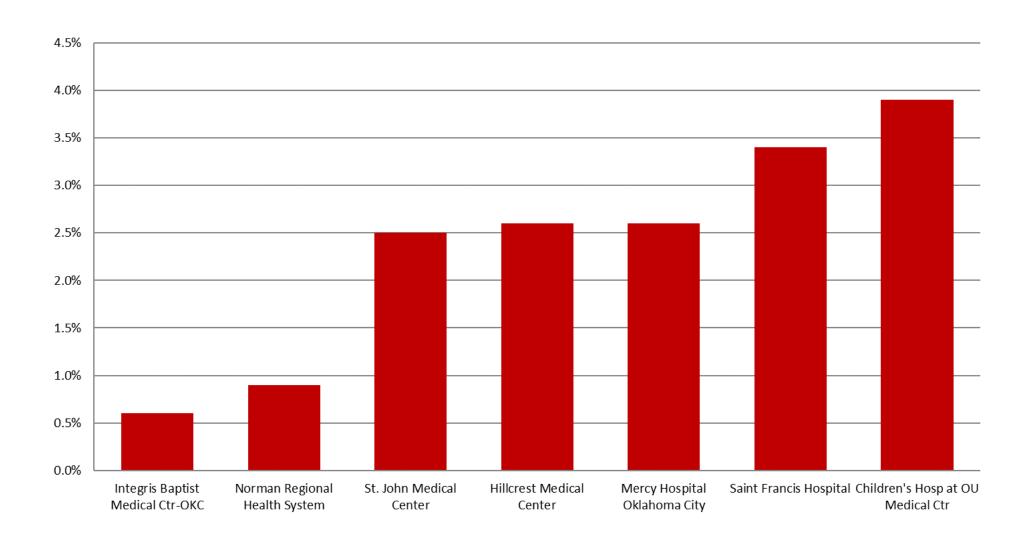

# MAY 2019: Unsatisfactory Specimen Report High Volume Hospitals (2500 or More Specimens per Year)

|                                   |                                 | N   | %     |
|-----------------------------------|---------------------------------|-----|-------|
| Children's Hosp at OU Medical Ctr | Satisfactory Specimens          | 423 | 96.1% |
|                                   | <b>Unsatisfactory Specimens</b> | 17  | 3.9%  |
| Hillcrest Medical Center          | Satisfactory Specimens          | 264 | 97.4% |
|                                   | <b>Unsatisfactory Specimens</b> | 7   | 2.6%  |
| Integris Baptist Medical Ctr-OKC  | Satisfactory Specimens          | 313 | 99.4% |
|                                   | <b>Unsatisfactory Specimens</b> | 2   | 0.6%  |
| Mercy Hospital Oklahoma City      | Satisfactory Specimens          | 342 | 97.4% |
|                                   | <b>Unsatisfactory Specimens</b> | 9   | 2.6%  |
| Norman Regional Health System     | Satisfactory Specimens          | 222 | 99.1% |
|                                   | <b>Unsatisfactory Specimens</b> | 2   | 0.9%  |
| Saint Francis Hospital            | Satisfactory Specimens          | 459 | 96.6% |
|                                   | <b>Unsatisfactory Specimens</b> | 16  | 3.4%  |
| St. John Medical Center           | Satisfactory Specimens          | 196 | 97.5% |
|                                   | <b>Unsatisfactory Specimens</b> | 5   | 2.5%  |

### MAY 2019: Unsatisfactory Specimen Report High Volume Hospitals (2500 or More Specimens per Year)

■ Specimens Unsatisfactory