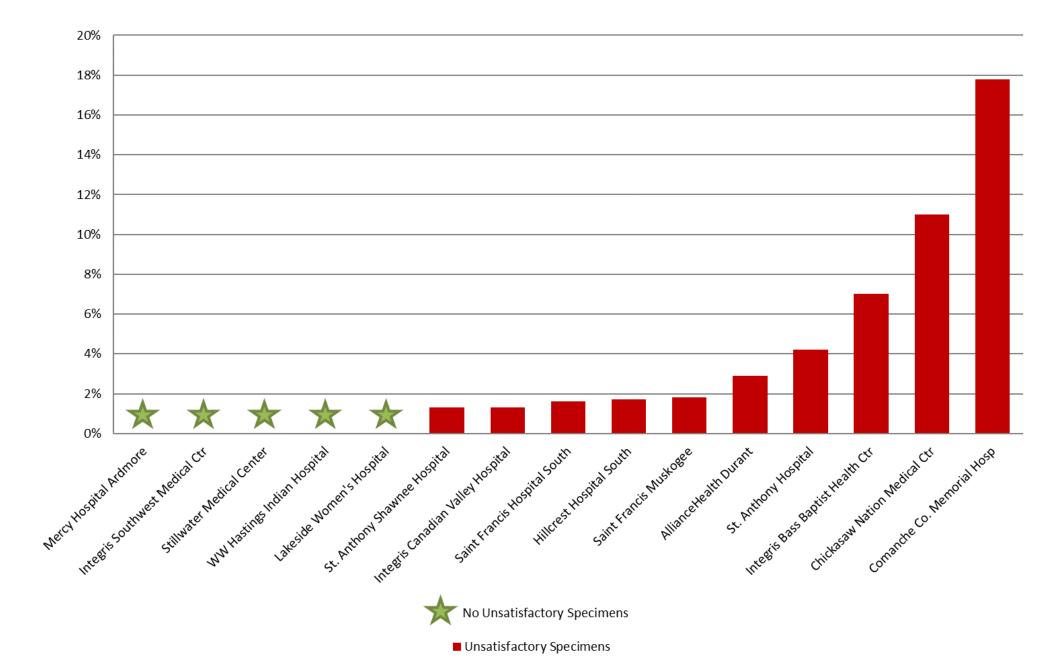

#### APRIL 2019: Unsatisfactory Specimen Report Medium Volume Hospitals (731-2499 Specimens per Year)

# APRIL 2019: Unsatisfactory Specimen Report Medium Volume Hospitals (731-2499 Specimens per Year)

|                                     |                                 | N   | %      |
|-------------------------------------|---------------------------------|-----|--------|
| AllianceHealth Durant               | Satisfactory Specimens          | 67  | 97.1%  |
|                                     | <b>Unsatisfactory Specimens</b> | 2   | 2.9%   |
| <b>Chickasaw Nation Medical Ctr</b> | <b>Satisfactory Specimens</b>   | 73  | 89.0%  |
|                                     | <b>Unsatisfactory Specimens</b> | 9   | 11.0%  |
| Comanche Co. Memorial Hosp          | <b>Satisfactory Specimens</b>   | 88  | 82.2%  |
|                                     | <b>Unsatisfactory Specimens</b> | 19  | 17.8%  |
| Hillcrest Hospital South            | Satisfactory Specimens          | 116 | 98.3%  |
|                                     | <b>Unsatisfactory Specimens</b> | 2   | 1.7%   |
| Integris Bass Baptist Health Ctr    | Satisfactory Specimens          | 53  | 93.0%  |
|                                     | <b>Unsatisfactory Specimens</b> | 4   | 7.0%   |
| Integris Canadian Valley Hospital   | Satisfactory Specimens          | 78  | 98.7%  |
|                                     | <b>Unsatisfactory Specimens</b> | 1   | 1.3%   |
| Integris Southwest Medical Ctr      | Satisfactory Specimens          | 86  | 100.0% |
| Lakeside Women's Hospital           | Satisfactory Specimens          | 106 | 100.0% |
| Mercy Hospital Ardmore              | Satisfactory Specimens          | 59  | 100.0% |
| Saint Francis Hospital South        | Satisfactory Specimens          | 63  | 98.4%  |
|                                     | <b>Unsatisfactory Specimens</b> | 1   | 1.6%   |
| Saint Francis Muskogee              | Satisfactory Specimens          | 56  | 98.2%  |
|                                     | <b>Unsatisfactory Specimens</b> | 1   | 1.8%   |
| St. Anthony Hospital                | Satisfactory Specimens          | 92  | 95.8%  |
|                                     | <b>Unsatisfactory Specimens</b> | 4   | 4.2%   |
| St. Anthony Shawnee Hospital        | Satisfactory Specimens          | 75  | 98.7%  |
|                                     | <b>Unsatisfactory Specimens</b> | 1   | 1.3%   |
| Stillwater Medical Center           | Satisfactory Specimens          | 68  | 100.0% |
| WW Hastings Indian Hospital         | <b>Satisfactory Specimens</b>   | 47  | 100.0% |