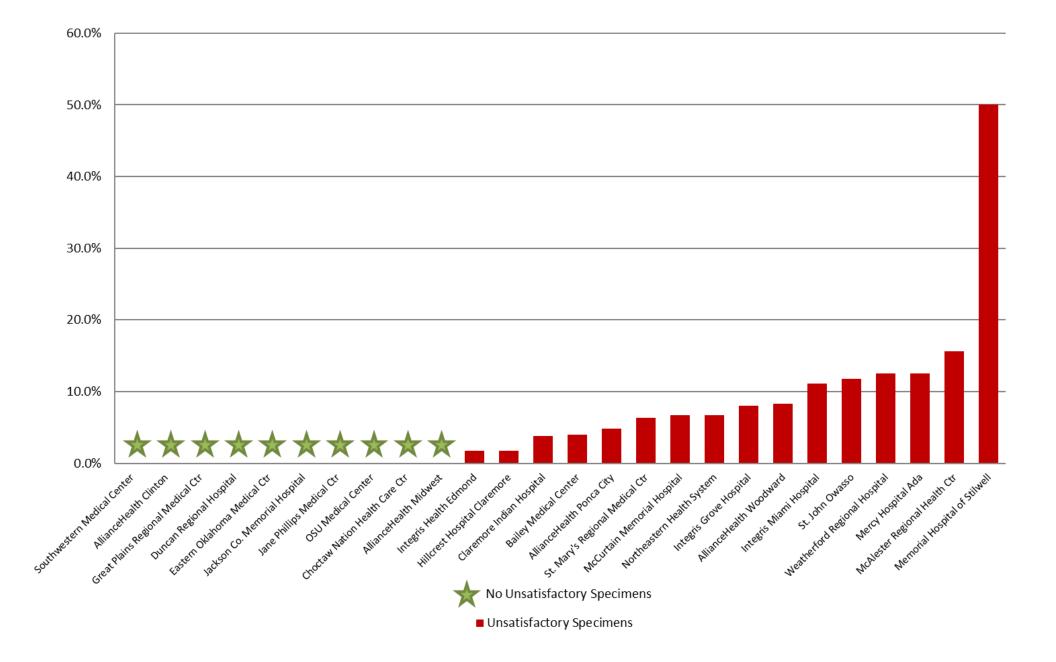

#### APRIL 2019: Unsatisfactory Specimen Report Low Volume Hospitals (Less than 731 Specimens per Year)

# APRIL 2019: Unsatisfactory Specimen Report Low Volume Hospitals (Less than 731 Specimens per Year)

|                                          |                                 | N  | %      |
|------------------------------------------|---------------------------------|----|--------|
| AllianceHealth Clinton                   | Satisfactory Specimens          | 10 | 100.0% |
| AllianceHealth Midwest                   | <b>Satisfactory Specimens</b>   | 47 | 100.0% |
| AllianceHealth Ponca City                | <b>Satisfactory Specimens</b>   | 40 | 95.2%  |
|                                          | <b>Unsatisfactory Specimens</b> | 2  | 4.8%   |
| AllianceHealth Woodward                  | <b>Satisfactory Specimens</b>   | 22 | 91.7%  |
|                                          | <b>Unsatisfactory Specimens</b> | 2  | 8.3%   |
| <b>Bailey Medical Center</b>             | Satisfactory Specimens          | 24 | 96.0%  |
|                                          | <b>Unsatisfactory Specimens</b> | 1  | 4.0%   |
| <b>Choctaw Nation Health Care Ctr</b>    | Satisfactory Specimens          | 42 | 100.0% |
| Claremore Indian Hospital                | Satisfactory Specimens          | 25 | 96.2%  |
|                                          | <b>Unsatisfactory Specimens</b> | 1  | 3.8%   |
| Duncan Regional Hospital                 | Satisfactory Specimens          | 44 | 100.0% |
| Eastern Oklahoma Medical Ctr             | Satisfactory Specimens          | 10 | 100.0% |
| <b>Great Plains Regional Medical Ctr</b> | Satisfactory Specimens          | 25 | 100.0% |
| Hillcrest Hospital Claremore             | Satisfactory Specimens          | 58 | 98.3%  |
|                                          | <b>Unsatisfactory Specimens</b> | 1  | 1.7%   |
| Integris Grove Hospital                  | Satisfactory Specimens          | 23 | 92.0%  |
|                                          | <b>Unsatisfactory Specimens</b> | 2  | 8.0%   |
| Integris Health Edmond                   | Satisfactory Specimens          | 57 | 98.3%  |
|                                          | <b>Unsatisfactory Specimens</b> | 1  | 1.7%   |
| Integris Miami Hospital                  | Satisfactory Specimens          | 16 | 88.9%  |
|                                          | <b>Unsatisfactory Specimens</b> | 2  | 11.1%  |
| Jackson Co. Memorial Hospital            | Satisfactory Specimens          | 26 | 100.0% |
| Jane Phillips Medical Ctr                | Satisfactory Specimens          | 34 | 100.0% |
| McAlester Regional Health Ctr            | Satisfactory Specimens          | 27 | 84.4%  |
|                                          | <b>Unsatisfactory Specimens</b> | 5  | 15.6%  |
| McCurtain Memorial Hospital              | Satisfactory Specimens          | 14 | 93.3%  |
|                                          | <b>Unsatisfactory Specimens</b> | 1  | 6.7%   |
| Memorial Hospital of Stilwell            | Satisfactory Specimens          | 1  | 50.0%  |
|                                          | <b>Unsatisfactory Specimens</b> | 1  | 50.0%  |
| Mercy Hospital Ada                       | Satisfactory Specimens          | 35 | 87.5%  |
|                                          | <b>Unsatisfactory Specimens</b> | 5  | 12.5%  |

## APRIL 2019: Unsatisfactory Specimen Report Low Volume Hospitals (Less than 731 Specimens per Year)

|                                 |                                 | N  | %      |
|---------------------------------|---------------------------------|----|--------|
| Northeastern Health System      | Satisfactory Specimens          | 14 | 93.3%  |
|                                 | <b>Unsatisfactory Specimens</b> | 1  | 6.7%   |
| OSU Medical Center              | Satisfactory Specimens          | 30 | 100.0% |
| Southwestern Medical Center     | <b>Satisfactory Specimens</b>   | 71 | 100.0% |
| St. John Owasso                 | Satisfactory Specimens          | 30 | 88.2%  |
|                                 | <b>Unsatisfactory Specimens</b> | 4  | 11.8%  |
| St. Mary's Regional Medical Ctr | <b>Satisfactory Specimens</b>   | 15 | 93.8%  |
|                                 | <b>Unsatisfactory Specimens</b> | 1  | 6.3%   |
| Weatherford Regional Hospital   | Satisfactory Specimens          | 14 | 87.5%  |
|                                 | <b>Unsatisfactory Specimens</b> | 2  | 12.5%  |