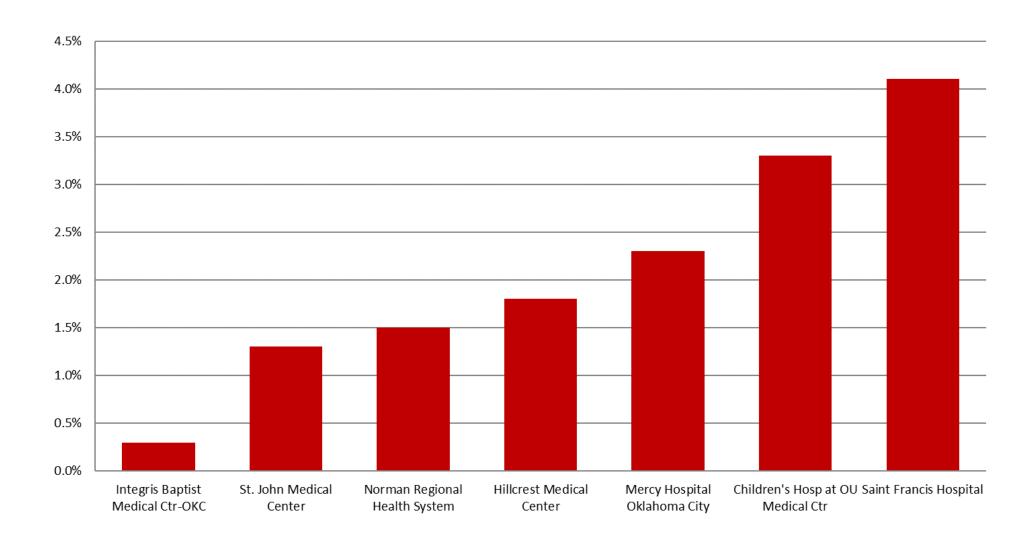

### APRIL 2019: Unsatisfactory Specimen Report High Volume Hospitals (2500 or More Specimens per Year)

## APRIL 2019: Unsatisfactory Specimen Report High Volume Hospitals (2500 or More Specimens per Year)

|                                   |                                 | N   | %     |
|-----------------------------------|---------------------------------|-----|-------|
| Children's Hosp at OU Medical Ctr | Satisfactory Specimens          | 385 | 96.7% |
|                                   | <b>Unsatisfactory Specimens</b> | 13  | 3.3%  |
| Hillcrest Medical Center          | Satisfactory Specimens          | 219 | 98.2% |
|                                   | <b>Unsatisfactory Specimens</b> | 4   | 1.8%  |
| Integris Baptist Medical Ctr-OKC  | Satisfactory Specimens          | 298 | 99.7% |
|                                   | <b>Unsatisfactory Specimens</b> | 1   | 0.3%  |
| Mercy Hospital Oklahoma City      | Satisfactory Specimens          | 343 | 97.7% |
|                                   | <b>Unsatisfactory Specimens</b> | 8   | 2.3%  |
| Norman Regional Health System     | Satisfactory Specimens          | 202 | 98.5% |
|                                   | <b>Unsatisfactory Specimens</b> | 3   | 1.5%  |
| Saint Francis Hospital            | Satisfactory Specimens          | 449 | 95.9% |
|                                   | <b>Unsatisfactory Specimens</b> | 19  | 4.1%  |
| St. John Medical Center           | Satisfactory Specimens          | 220 | 98.7% |
|                                   | <b>Unsatisfactory Specimens</b> | 3   | 1.3%  |