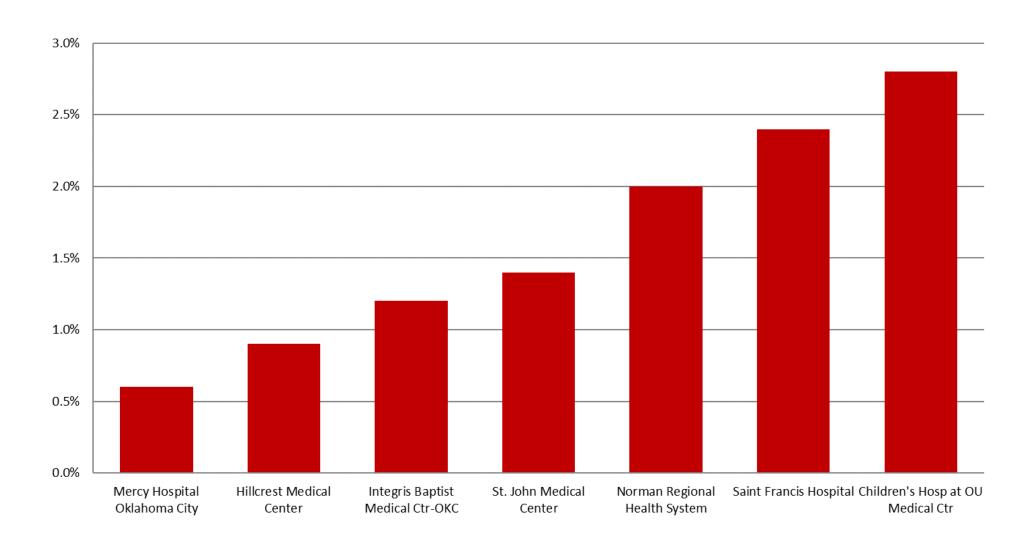

### FEB 2019: Unsatisfactory Specimen Report High Volume Hospitals (2500 or More Specimens per Year)

■ Unsatisfactory Specimens

# FEB 2019: Unsatisfactory Specimen Report High Volume Hospitals (2500 or More Specimens per Year)

|                                   |                                 | N   | %     |
|-----------------------------------|---------------------------------|-----|-------|
| Children's Hosp at OU Medical Ctr | Satisfactory Specimens          | 382 | 97.2% |
|                                   | <b>Unsatisfactory Specimens</b> | 11  | 2.8%  |
| Hillcrest Medical Center          | Satisfactory Specimens          | 226 | 99.1% |
|                                   | <b>Unsatisfactory Specimens</b> | 2   | 0.9%  |
| Integris Baptist Medical Ctr-OKC  | Satisfactory Specimens          | 241 | 98.8% |
|                                   | <b>Unsatisfactory Specimens</b> | 3   | 1.2%  |
| Mercy Hospital Oklahoma City      | Satisfactory Specimens          | 309 | 99.4% |
|                                   | <b>Unsatisfactory Specimens</b> | 2   | 0.6%  |
| Norman Regional Health System     | Satisfactory Specimens          | 200 | 98.0% |
|                                   | <b>Unsatisfactory Specimens</b> | 4   | 2.0%  |
| Saint Francis Hospital            | Satisfactory Specimens          | 411 | 97.6% |
|                                   | <b>Unsatisfactory Specimens</b> | 10  | 2.4%  |
| St. John Medical Center           | Satisfactory Specimens          | 206 | 98.6% |
|                                   | <b>Unsatisfactory Specimens</b> | 3   | 1.4%  |