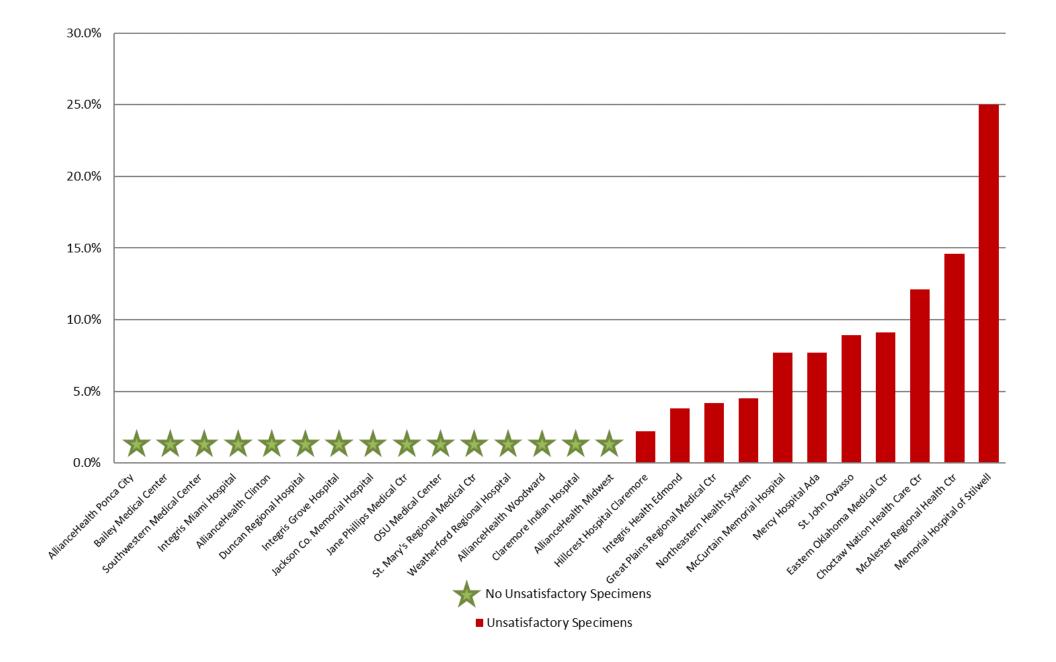

#### FEB 2019: Unsatisfactory Specimen Report Low Volume Hospitals (Less than 731 Specimens per Year)

# FEB 2019: Unsatisfactory Specimen Report Low Volume Hospitals (Less than 731 Specimens per Year)

|                                          |                                 | N  | %      |
|------------------------------------------|---------------------------------|----|--------|
| AllianceHealth Clinton                   | Satisfactory Specimens          | 14 | 100.0% |
| AllianceHealth Midwest                   | Satisfactory Specimens          | 27 | 100.0% |
| AllianceHealth Ponca City                | Satisfactory Specimens          | 31 | 100.0% |
| AllianceHealth Woodward                  | Satisfactory Specimens          | 21 | 100.0% |
| <b>Bailey Medical Center</b>             | Satisfactory Specimens          | 28 | 100.0% |
| <b>Choctaw Nation Health Care Ctr</b>    | Satisfactory Specimens          | 29 | 87.9%  |
|                                          | <b>Unsatisfactory Specimens</b> | 4  | 12.1%  |
| Claremore Indian Hospital                | Satisfactory Specimens          | 31 | 100.0% |
| <b>Duncan Regional Hospital</b>          | Satisfactory Specimens          | 50 | 100.0% |
| Eastern Oklahoma Medical Ctr             | Satisfactory Specimens          | 10 | 90.9%  |
|                                          | <b>Unsatisfactory Specimens</b> | 1  | 9.1%   |
| <b>Great Plains Regional Medical Ctr</b> | Satisfactory Specimens          | 23 | 95.8%  |
|                                          | <b>Unsatisfactory Specimens</b> | 1  | 4.2%   |
| Hillcrest Hospital Claremore             | Satisfactory Specimens          | 45 | 97.8%  |
|                                          | <b>Unsatisfactory Specimens</b> | 1  | 2.2%   |
| Integris Grove Hospital                  | Satisfactory Specimens          | 23 | 100.0% |
| Integris Health Edmond                   | Satisfactory Specimens          | 51 | 96.2%  |
|                                          | <b>Unsatisfactory Specimens</b> | 2  | 3.8%   |
| Integris Miami Hospital                  | Satisfactory Specimens          | 23 | 100.0% |
| Jackson Co. Memorial Hospital            | Satisfactory Specimens          | 21 | 100.0% |
| Jane Phillips Medical Ctr                | Satisfactory Specimens          | 40 | 100.0% |
| McAlester Regional Health Ctr            | Satisfactory Specimens          | 35 | 85.4%  |
|                                          | <b>Unsatisfactory Specimens</b> | 6  | 14.6%  |
| McCurtain Memorial Hospital              | Satisfactory Specimens          | 12 | 92.3%  |
|                                          | <b>Unsatisfactory Specimens</b> | 1  | 7.7%   |
| Memorial Hospital of Stilwell            | Satisfactory Specimens          | 3  | 75.0%  |
|                                          | <b>Unsatisfactory Specimens</b> | 1  | 25.0%  |
| Mercy Hospital Ada                       | Satisfactory Specimens          | 36 | 92.3%  |
|                                          | <b>Unsatisfactory Specimens</b> | 3  | 7.7%   |
| Northeastern Health System               | Satisfactory Specimens          | 21 | 95.5%  |
|                                          | <b>Unsatisfactory Specimens</b> | 1  | 4.5%   |
| OSU Medical Center                       | Satisfactory Specimens          | 20 | 100.0% |
| Southwestern Medical Center              | <b>Satisfactory Specimens</b>   | 54 | 100.0% |

# FEB 2019: Unsatisfactory Specimen Report Low Volume Hospitals (Less than 731 Specimens per Year)

|                                 |                                 | N  | %      |
|---------------------------------|---------------------------------|----|--------|
| St. John Owasso                 | Satisfactory Specimens          | 41 | 91.1%  |
|                                 | <b>Unsatisfactory Specimens</b> | 4  | 8.9%   |
| St. Mary's Regional Medical Ctr | <b>Satisfactory Specimens</b>   | 14 | 100.0% |
| Weatherford Regional Hospital   | Satisfactory Specimens          | 7  | 100.0% |