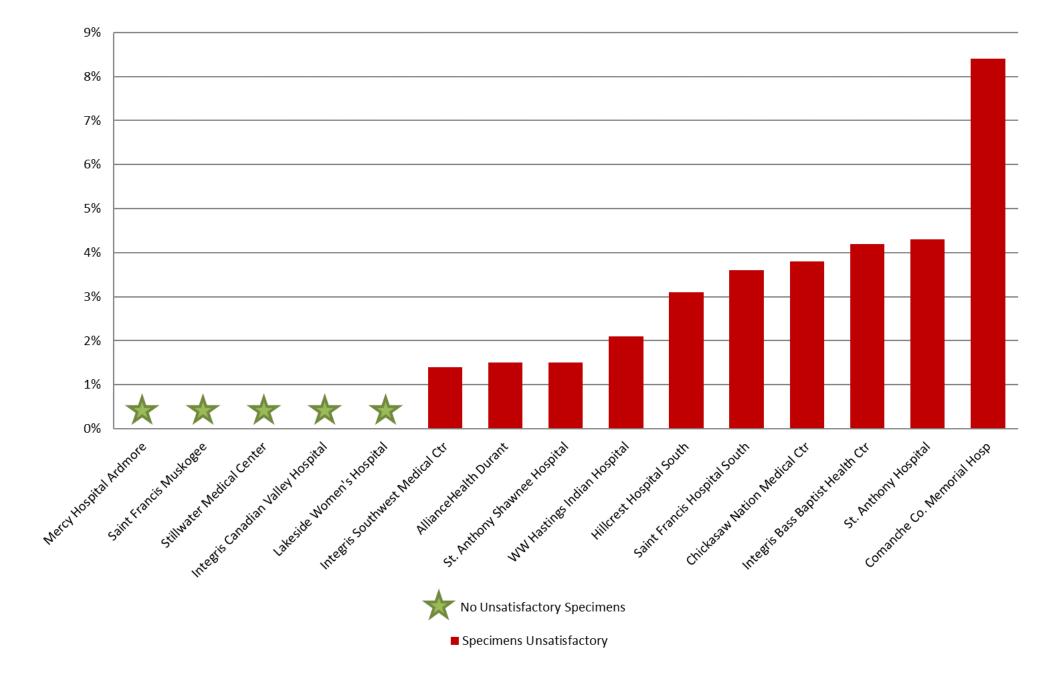

### FEB 2019: Unsatisfactory Specimen Report Medium Volume Hospitals (731-2499 Specimens per Year)

## FEB 2019: Unsatisfactory Specimen Report Medium Volume Hospitals (731-2499 Specimens per Year)

|                                   |                                 | N  | %      |
|-----------------------------------|---------------------------------|----|--------|
| AllianceHealth Durant             | Satisfactory Specimens          | 65 | 98.5%  |
|                                   | <b>Unsatisfactory Specimens</b> | 1  | 1.5%   |
| Chickasaw Nation Medical Ctr      | Satisfactory Specimens          | 50 | 96.2%  |
|                                   | <b>Unsatisfactory Specimens</b> | 2  | 3.8%   |
| Comanche Co. Memorial Hosp        | Satisfactory Specimens          | 87 | 91.6%  |
|                                   | <b>Unsatisfactory Specimens</b> | 8  | 8.4%   |
| Hillcrest Hospital South          | Satisfactory Specimens          | 93 | 96.9%  |
|                                   | <b>Unsatisfactory Specimens</b> | 3  | 3.1%   |
| Integris Bass Baptist Health Ctr  | Satisfactory Specimens          | 69 | 95.8%  |
|                                   | <b>Unsatisfactory Specimens</b> | 3  | 4.2%   |
| Integris Canadian Valley Hospital | Satisfactory Specimens          | 81 | 100.0% |
| Integris Southwest Medical Ctr    | Satisfactory Specimens          | 69 | 98.6%  |
|                                   | <b>Unsatisfactory Specimens</b> | 1  | 1.4%   |
| Lakeside Women's Hospital         | Satisfactory Specimens          | 89 | 100.0% |
| Mercy Hospital Ardmore            | Satisfactory Specimens          | 60 | 100.0% |
| Saint Francis Hospital South      | Satisfactory Specimens          | 53 | 96.4%  |
|                                   | <b>Unsatisfactory Specimens</b> | 2  | 3.6%   |
| Saint Francis Muskogee            | Satisfactory Specimens          | 33 | 100.0% |
| St. Anthony Hospital              | Satisfactory Specimens          | 90 | 95.7%  |
|                                   | <b>Unsatisfactory Specimens</b> | 4  | 4.3%   |
| St. Anthony Shawnee Hospital      | Satisfactory Specimens          | 65 | 98.5%  |
|                                   | <b>Unsatisfactory Specimens</b> | 1  | 1.5%   |
| Stillwater Medical Center         | Satisfactory Specimens          | 65 | 100.0% |
| WW Hastings Indian Hospital       | Satisfactory Specimens          | 46 | 97.9%  |
|                                   | <b>Unsatisfactory Specimens</b> | 1  | 2.1%   |