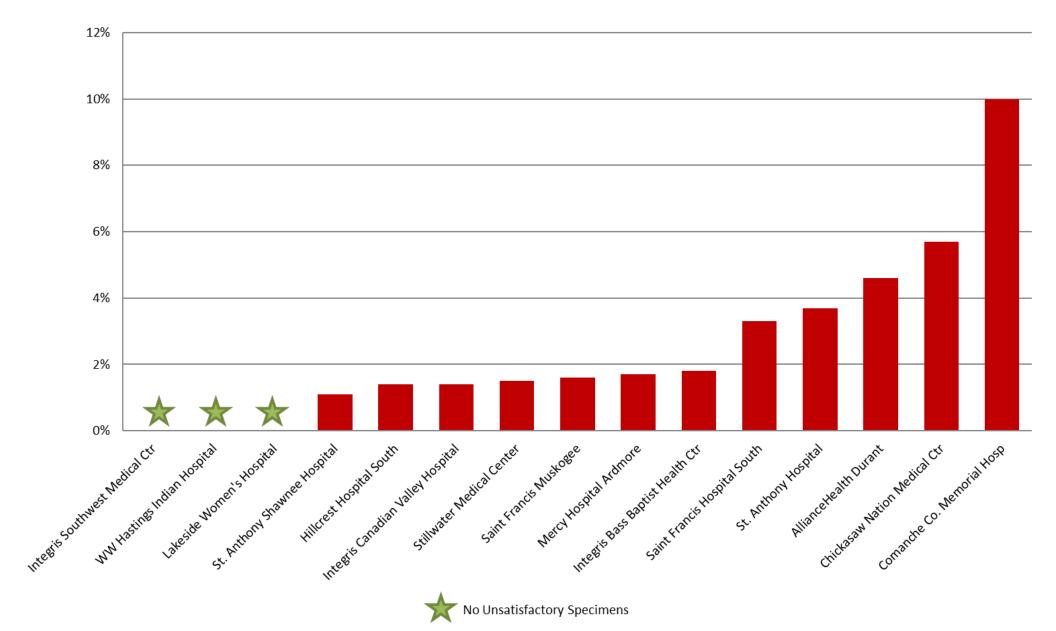

## JULY 2019: Unsatisfactory Specimen Report Medium Volume Hospitals (731-2499 Specimens per Year)

|                                          |                                 | N   | %      |
|------------------------------------------|---------------------------------|-----|--------|
| AllianceHealth Durant                    | Satisfactory Specimens          | 103 | 95.4%  |
|                                          | <b>Unsatisfactory Specimens</b> | 5   | 4.6%   |
| <b>Chickasaw Nation Medical Ctr</b>      | <b>Satisfactory Specimens</b>   | 99  | 94.3%  |
|                                          | <b>Unsatisfactory Specimens</b> | 6   | 5.7%   |
| Comanche Co. Memorial Hosp               | <b>Satisfactory Specimens</b>   | 108 | 90.0%  |
|                                          | <b>Unsatisfactory Specimens</b> | 12  | 10.0%  |
| Hillcrest Hospital South                 | Satisfactory Specimens          | 143 | 98.6%  |
|                                          | <b>Unsatisfactory Specimens</b> | 2   | 1.4%   |
| Integris Bass Baptist Health Ctr         | Satisfactory Specimens          | 55  | 98.2%  |
|                                          | <b>Unsatisfactory Specimens</b> | 1   | 1.8%   |
| <b>Integris Canadian Valley Hospital</b> | Satisfactory Specimens          | 71  | 98.6%  |
|                                          | <b>Unsatisfactory Specimens</b> | 1   | 1.4%   |
| Integris Southwest Medical Ctr           | Satisfactory Specimens          | 98  | 100.0% |
| Lakeside Women's Hospital                | Satisfactory Specimens          | 115 | 100.0% |
| Mercy Hospital Ardmore                   | Satisfactory Specimens          | 57  | 98.3%  |
|                                          | <b>Unsatisfactory Specimens</b> | 1   | 1.7%   |
| Saint Francis Hospital South             | Satisfactory Specimens          | 59  | 96.7%  |
|                                          | <b>Unsatisfactory Specimens</b> | 2   | 3.3%   |
| Saint Francis Muskogee                   | Satisfactory Specimens          | 63  | 98.4%  |
|                                          | <b>Unsatisfactory Specimens</b> | 1   | 1.6%   |
| St. Anthony Hospital                     | Satisfactory Specimens          | 105 | 96.3%  |
|                                          | <b>Unsatisfactory Specimens</b> | 4   | 3.7%   |
| St. Anthony Shawnee Hospital             | Satisfactory Specimens          | 88  | 98.9%  |
|                                          | <b>Unsatisfactory Specimens</b> | 1   | 1.1%   |
| Stillwater Medical Center                | Satisfactory Specimens          | 67  | 98.5%  |
|                                          | <b>Unsatisfactory Specimens</b> | 1   | 1.5%   |
| WW Hastings Indian Hospital              | Satisfactory Specimens          | 80  | 100.0% |

### JULY 2019: Unsatisfactory Specimen Report Medium Volume Hospitals (731-2499 Specimens per Year)

■ Specimens Unsatisfactory