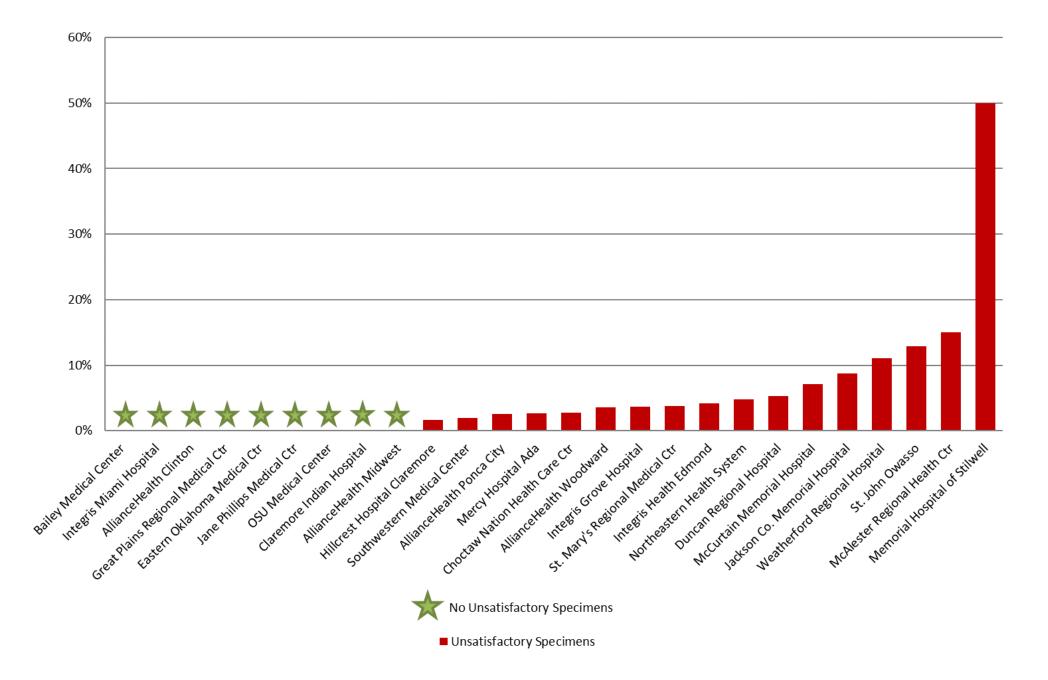

# JULY 2019: Unsatisfactory Specimen Report Low Volume Hospitals (Less than 731 Specimens per Year)

|                                          |                                 | N  | %      |
|------------------------------------------|---------------------------------|----|--------|
| AllianceHealth Clinton                   | <b>Satisfactory Specimens</b>   | 20 | 100.0% |
| AllianceHealth Midwest                   | <b>Satisfactory Specimens</b>   | 35 | 100.0% |
| AllianceHealth Ponca City                | <b>Satisfactory Specimens</b>   | 37 | 97.4%  |
|                                          | <b>Unsatisfactory Specimens</b> | 1  | 2.6%   |
| AllianceHealth Woodward                  | <b>Satisfactory Specimens</b>   | 27 | 96.4%  |
|                                          | <b>Unsatisfactory Specimens</b> | 1  | 3.6%   |
| <b>Bailey Medical Center</b>             | Satisfactory Specimens          | 25 | 100.0% |
| Choctaw Nation Health Care Ctr           | Satisfactory Specimens          | 35 | 97.2%  |
|                                          | <b>Unsatisfactory Specimens</b> | 1  | 2.8%   |
| Claremore Indian Hospital                | Satisfactory Specimens          | 25 | 100.0% |
| Duncan Regional Hospital                 | Satisfactory Specimens          | 54 | 94.7%  |
|                                          | <b>Unsatisfactory Specimens</b> | 3  | 5.3%   |
| Eastern Oklahoma Medical Ctr             | Satisfactory Specimens          | 14 | 100.0% |
| <b>Great Plains Regional Medical Ctr</b> | Satisfactory Specimens          | 34 | 100.0% |
| Hillcrest Hospital Claremore             | Satisfactory Specimens          | 57 | 98.3%  |
|                                          | <b>Unsatisfactory Specimens</b> | 1  | 1.7%   |
| Integris Grove Hospital                  | Satisfactory Specimens          | 26 | 96.3%  |
|                                          | <b>Unsatisfactory Specimens</b> | 1  | 3.7%   |
| Integris Health Edmond                   | Satisfactory Specimens          | 69 | 95.8%  |
|                                          | <b>Unsatisfactory Specimens</b> | 3  | 4.2%   |
| Integris Miami Hospital                  | Satisfactory Specimens          | 19 | 100.0% |
| Jackson Co. Memorial Hospital            | Satisfactory Specimens          | 21 | 91.3%  |
|                                          | <b>Unsatisfactory Specimens</b> | 2  | 8.7%   |
| Jane Phillips Medical Ctr                | Satisfactory Specimens          | 40 | 100.0% |
| McAlester Regional Health Ctr            | Satisfactory Specimens          | 34 | 85.0%  |
|                                          | <b>Unsatisfactory Specimens</b> | 6  | 15.0%  |
| McCurtain Memorial Hospital              | Satisfactory Specimens          | 13 | 92.9%  |
|                                          | <b>Unsatisfactory Specimens</b> | 1  | 7.1%   |
| Memorial Hospital of Stilwell            | Satisfactory Specimens          | 1  | 50.0%  |
|                                          | <b>Unsatisfactory Specimens</b> | 1  | 50.0%  |
| Mercy Hospital Ada                       | Satisfactory Specimens          | 36 | 97.3%  |
|                                          | <b>Unsatisfactory Specimens</b> | 1  | 2.7%   |

## JULY 2019: Unsatisfactory Specimen Report Low Volume Hospitals (Less than 731 Specimens per Year)

|                                 |                                 | N  | %      |
|---------------------------------|---------------------------------|----|--------|
| Northeastern Health System      | Satisfactory Specimens          | 20 | 95.2%  |
|                                 | <b>Unsatisfactory Specimens</b> | 1  | 4.8%   |
| OSU Medical Center              | Satisfactory Specimens          | 17 | 100.0% |
| Southwestern Medical Center     | Satisfactory Specimens          | 48 | 98.0%  |
|                                 | <b>Unsatisfactory Specimens</b> | 1  | 2.0%   |
| St. John Owasso                 | <b>Satisfactory Specimens</b>   | 27 | 87.1%  |
|                                 | <b>Unsatisfactory Specimens</b> | 4  | 12.9%  |
| St. Mary's Regional Medical Ctr | <b>Satisfactory Specimens</b>   | 25 | 96.2%  |
|                                 | <b>Unsatisfactory Specimens</b> | 1  | 3.8%   |
| Weatherford Regional Hospital   | <b>Satisfactory Specimens</b>   | 16 | 88.9%  |
|                                 | <b>Unsatisfactory Specimens</b> | 2  | 11.1%  |

#### JULY 2019: Unsatisfactory Specimen Report Low Volume Hospitals (Less than 731 Specimens per Year)