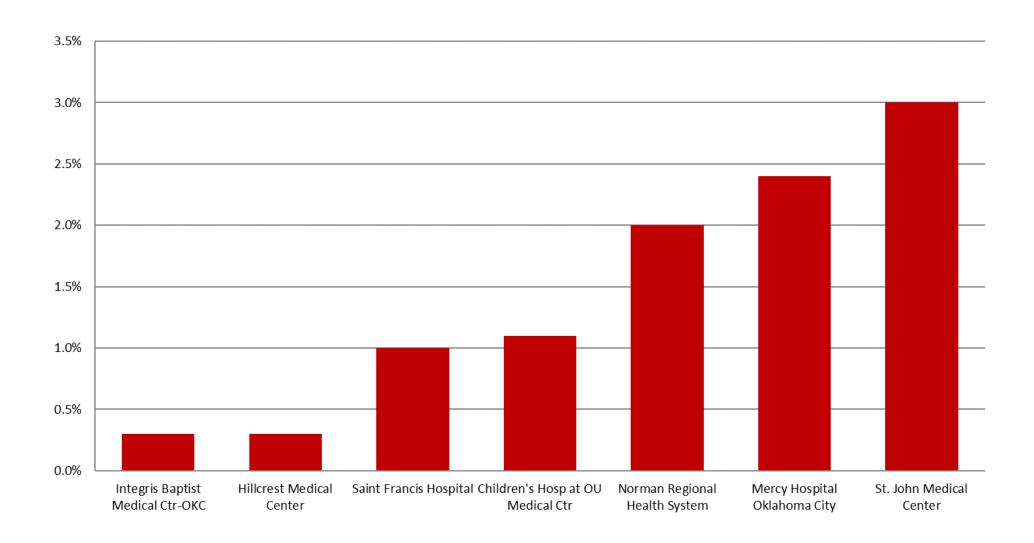

## JULY 2019: Unsatisfactory Specimen Report High Volume Hospitals (2500 or More Specimens per Year)

|                                   |                                 | N   | %     |
|-----------------------------------|---------------------------------|-----|-------|
| Children's Hosp at OU Medical Ctr | Satisfactory Specimens          | 458 | 98.9% |
|                                   | <b>Unsatisfactory Specimens</b> | 5   | 1.1%  |
| Hillcrest Medical Center          | Satisfactory Specimens          | 288 | 99.7% |
|                                   | <b>Unsatisfactory Specimens</b> | 1   | 0.3%  |
| Integris Baptist Medical Ctr-OKC  | Satisfactory Specimens          | 324 | 99.7% |
|                                   | <b>Unsatisfactory Specimens</b> | 1   | 0.3%  |
| Mercy Hospital Oklahoma City      | Satisfactory Specimens          | 400 | 97.6% |
|                                   | <b>Unsatisfactory Specimens</b> | 10  | 2.4%  |
| Norman Regional Health System     | Satisfactory Specimens          | 239 | 98.0% |
|                                   | <b>Unsatisfactory Specimens</b> | 5   | 2.0%  |
| Saint Francis Hospital            | Satisfactory Specimens          | 500 | 99.0% |
|                                   | <b>Unsatisfactory Specimens</b> | 5   | 1.0%  |
| St. John Medical Center           | Satisfactory Specimens          | 230 | 97.0% |
|                                   | <b>Unsatisfactory Specimens</b> | 7   | 3.0%  |

### JULY 2019: Unsatisfactory Specimen Report High Volume Hospitals (2500 or More Specimens per Year)

■ Unsatisfactory Specimens