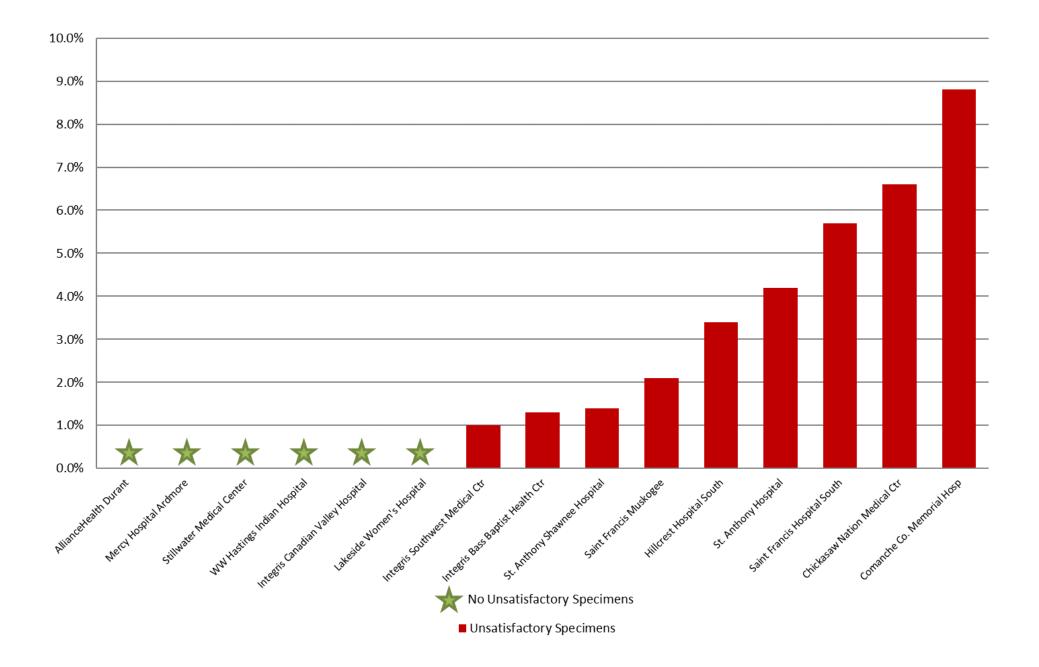

#### MARCH 2019: Unsatisfactory Specimen Report Medium Volume Hospitals (731-2499 Specimens per Year)

## MARCH 2019: Unsatisfactory Specimen Report Medium Volume Hospitals (731-2499 Specimens per Year)

|                                   |                          | Ν   | %      |
|-----------------------------------|--------------------------|-----|--------|
| AllianceHealth Durant             | Satisfactory Specimens   | 78  | 100.0% |
| Chickasaw Nation Medical Ctr      | Satisfactory Specimens   | 85  | 93.4%  |
|                                   | Unsatisfactory Specimens | 6   | 6.6%   |
| Comanche Co. Memorial Hosp        | Satisfactory Specimens   | 103 | 91.2%  |
|                                   | Unsatisfactory Specimens | 10  | 8.8%   |
| Hillcrest Hospital South          | Satisfactory Specimens   | 140 | 96.6%  |
|                                   | Unsatisfactory Specimens | 5   | 3.4%   |
| Integris Bass Baptist Health Ctr  | Satisfactory Specimens   | 79  | 98.8%  |
|                                   | Unsatisfactory Specimens | 1   | 1.3%   |
| Integris Canadian Valley Hospital | Satisfactory Specimens   | 75  | 100.0% |
| Integris Southwest Medical Ctr    | Satisfactory Specimens   | 98  | 99.0%  |
|                                   | Unsatisfactory Specimens | 1   | 1.0%   |
| Lakeside Women's Hospital         | Satisfactory Specimens   | 104 | 100.0% |
| Mercy Hospital Ardmore            | Satisfactory Specimens   | 52  | 100.0% |
| Saint Francis Hospital South      | Satisfactory Specimens   | 66  | 94.3%  |
|                                   | Unsatisfactory Specimens | 4   | 5.7%   |
| Saint Francis Muskogee            | Satisfactory Specimens   | 47  | 97.9%  |
|                                   | Unsatisfactory Specimens | 1   | 2.1%   |
| St. Anthony Hospital              | Satisfactory Specimens   | 92  | 95.8%  |
|                                   | Unsatisfactory Specimens | 4   | 4.2%   |
| St. Anthony Shawnee Hospital      | Satisfactory Specimens   | 71  | 98.6%  |
|                                   | Unsatisfactory Specimens | 1   | 1.4%   |
| Stillwater Medical Center         | Satisfactory Specimens   | 65  | 100.0% |
| WW Hastings Indian Hospital       | Satisfactory Specimens   | 64  | 100.0% |