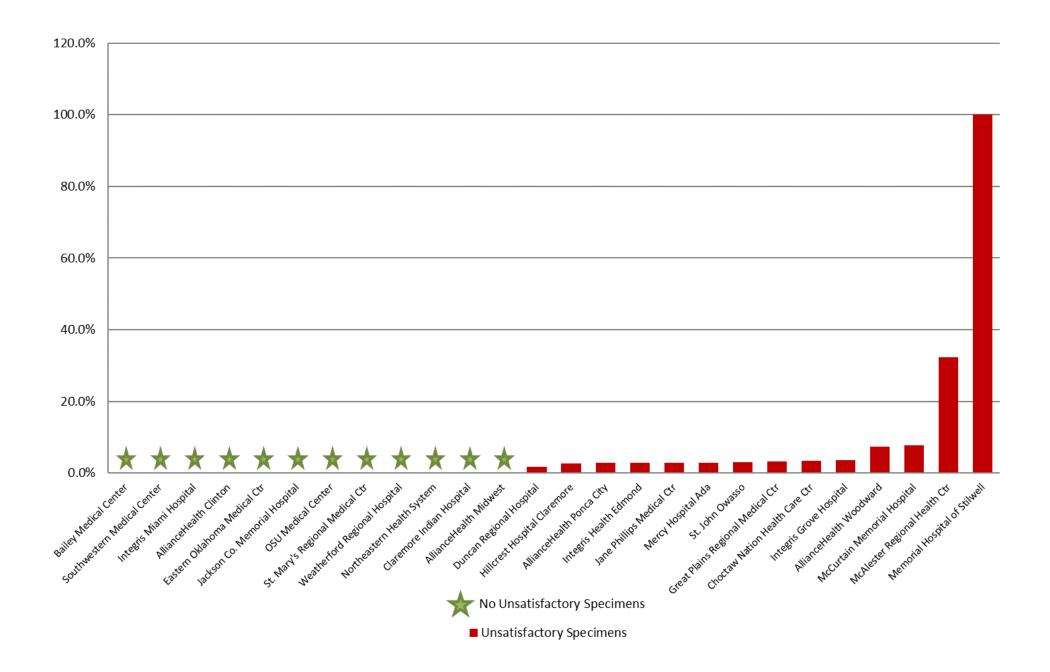

#### MARCH 2019: Unsatisfactory Specimen Report Low Volume Hospitals (Less than 731 Specimens per Year)

# MARCH 2019: Unsatisfactory Specimen Report Low Volume Hospitals (Less than 731 Specimens per Year)

|                                   |                          | Ν  | %      |
|-----------------------------------|--------------------------|----|--------|
| AllianceHealth Clinton            | Satisfactory Specimens   | 22 | 100.0% |
| AllianceHealth Midwest            | Satisfactory Specimens   | 36 | 100.0% |
| AllianceHealth Ponca City         | Satisfactory Specimens   | 35 | 97.2%  |
|                                   | Unsatisfactory Specimens | 1  | 2.8%   |
| AllianceHealth Woodward           | Satisfactory Specimens   | 25 | 92.6%  |
|                                   | Unsatisfactory Specimens | 2  | 7.4%   |
| Bailey Medical Center             | Satisfactory Specimens   | 21 | 100.0% |
| Choctaw Nation Health Care Ctr    | Satisfactory Specimens   | 28 | 96.6%  |
|                                   | Unsatisfactory Specimens | 1  | 3.4%   |
| Claremore Indian Hospital         | Satisfactory Specimens   | 27 | 100.0% |
| Duncan Regional Hospital          | Satisfactory Specimens   | 55 | 98.2%  |
|                                   | Unsatisfactory Specimens | 1  | 1.8%   |
| Eastern Oklahoma Medical Ctr      | Satisfactory Specimens   | 13 | 100.0% |
| Great Plains Regional Medical Ctr | Satisfactory Specimens   | 30 | 96.8%  |
|                                   | Unsatisfactory Specimens | 1  | 3.2%   |
| Hillcrest Hospital Claremore      | Satisfactory Specimens   | 38 | 97.4%  |
|                                   | Unsatisfactory Specimens | 1  | 2.6%   |
| Integris Grove Hospital           | Satisfactory Specimens   | 27 | 96.4%  |
|                                   | Unsatisfactory Specimens | 1  | 3.6%   |
| Integris Health Edmond            | Satisfactory Specimens   | 69 | 97.2%  |
|                                   | Unsatisfactory Specimens | 2  | 2.8%   |
| Integris Miami Hospital           | Satisfactory Specimens   | 23 | 100.0% |
| Jackson Co. Memorial Hospital     | Satisfactory Specimens   | 24 | 100.0% |
| Jane Phillips Medical Ctr         | Satisfactory Specimens   | 34 | 97.1%  |
|                                   | Unsatisfactory Specimens | 1  | 2.9%   |
| McAlester Regional Health Ctr     | Satisfactory Specimens   | 21 | 67.7%  |
|                                   | Unsatisfactory Specimens | 10 | 32.3%  |
| McCurtain Memorial Hospital       | Satisfactory Specimens   | 12 | 92.3%  |
|                                   | Unsatisfactory Specimens | 1  | 7.7%   |
| Memorial Hospital of Stilwell     | Unsatisfactory Specimens | 1  | 100.0% |
| Mercy Hospital Ada                | Satisfactory Specimens   | 34 | 97.1%  |
|                                   | Unsatisfactory Specimens | 1  | 2.9%   |
| Northeastern Health System        | Satisfactory Specimens   | 15 | 100.0% |

## MARCH 2019: Unsatisfactory Specimen Report Low Volume Hospitals (Less than 731 Specimens per Year)

|                                 |                          | Ν  | %      |
|---------------------------------|--------------------------|----|--------|
| OSU Medical Center              | Satisfactory Specimens   | 23 | 100.0% |
| Southwestern Medical Center     | Satisfactory Specimens   | 58 | 100.0% |
| St. John Owasso                 | Satisfactory Specimens   | 32 | 97.0%  |
|                                 | Unsatisfactory Specimens | 1  | 3.0%   |
| St. Mary's Regional Medical Ctr | Satisfactory Specimens   | 31 | 100.0% |
| Weatherford Regional Hospital   | Satisfactory Specimens   | 10 | 100.0% |