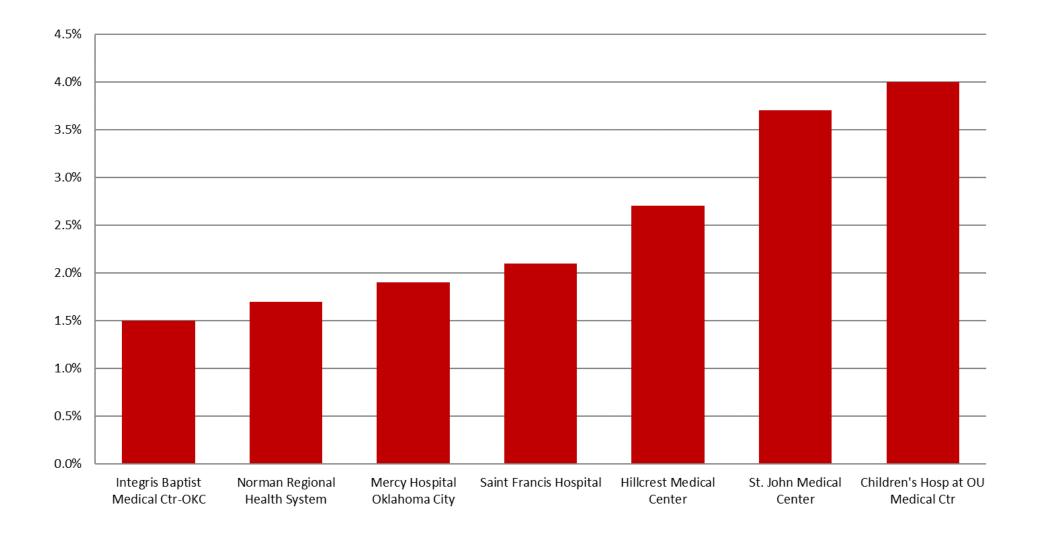

### MARCH 2019: Unsatisfactory Specimen Report High Volume Hospitals (2500 or More Specimens per Year)

Unsatisfactory Specimens

# MARCH 2019: Unsatisfactory Specimen Report High Volume Hospitals (2500 or More Specimens per Year)

|                                   |                          | Ν   | %∖    |
|-----------------------------------|--------------------------|-----|-------|
| Children's Hosp at OU Medical Ctr | Satisfactory Specimens   | 411 | 96.0% |
|                                   | Unsatisfactory Specimens | 17  | 4.0%  |
| Hillcrest Medical Center          | Satisfactory Specimens   | 252 | 97.3% |
|                                   | Unsatisfactory Specimens | 7   | 2.7%  |
| Integris Baptist Medical Ctr-OKC  | Satisfactory Specimens   | 270 | 98.5% |
|                                   | Unsatisfactory Specimens | 4   | 1.5%  |
| Mercy Hospital Oklahoma City      | Satisfactory Specimens   | 355 | 98.1% |
|                                   | Unsatisfactory Specimens | 7   | 1.9%  |
| Norman Regional Health System     | Satisfactory Specimens   | 226 | 98.3% |
|                                   | Unsatisfactory Specimens | 4   | 1.7%  |
| Saint Francis Hospital            | Satisfactory Specimens   | 473 | 97.9% |
|                                   | Unsatisfactory Specimens | 10  | 2.1%  |
| St. John Medical Center           | Satisfactory Specimens   | 237 | 96.3% |
|                                   | Unsatisfactory Specimens | 9   | 3.7%  |