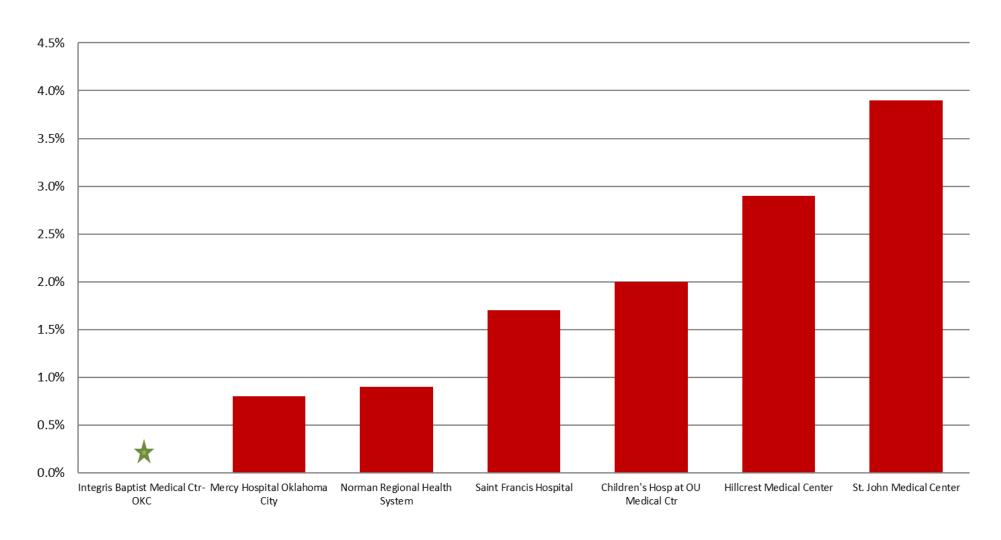

# NOV 2019: Unsatisfactory Specimen Report High Volume Hospitals (2500 or More Specimens per Year)

|                                   |                                 | N   | %      |
|-----------------------------------|---------------------------------|-----|--------|
| Children's Hosp at OU Medical Ctr | Satisfactory Specimens          | 402 | 98.0%  |
|                                   | <b>Unsatisfactory Specimens</b> | 8   | 2.0%   |
| Hillcrest Medical Center          | Satisfactory Specimens          | 269 | 97.1%  |
|                                   | <b>Unsatisfactory Specimens</b> | 8   | 2.9%   |
| Integris Baptist Medical Ctr-OKC  | Satisfactory Specimens          | 315 | 100.0% |
| Mercy Hospital Oklahoma City      | Satisfactory Specimens          | 359 | 99.2%  |
|                                   | <b>Unsatisfactory Specimens</b> | 3   | 0.8%   |
| Norman Regional Health System     | Satisfactory Specimens          | 227 | 99.1%  |
|                                   | <b>Unsatisfactory Specimens</b> | 2   | 0.9%   |
| Saint Francis Hospital            | Satisfactory Specimens          | 451 | 98.3%  |
|                                   | <b>Unsatisfactory Specimens</b> | 8   | 1.7%   |
| St. John Medical Center           | Satisfactory Specimens          | 244 | 96.1%  |
|                                   | <b>Unsatisfactory Specimens</b> | 10  | 3.9%   |

### NOV 2019: Unsatisfactory Specimen Report High Volume Hospitals (2500 or More Specimens per Year)