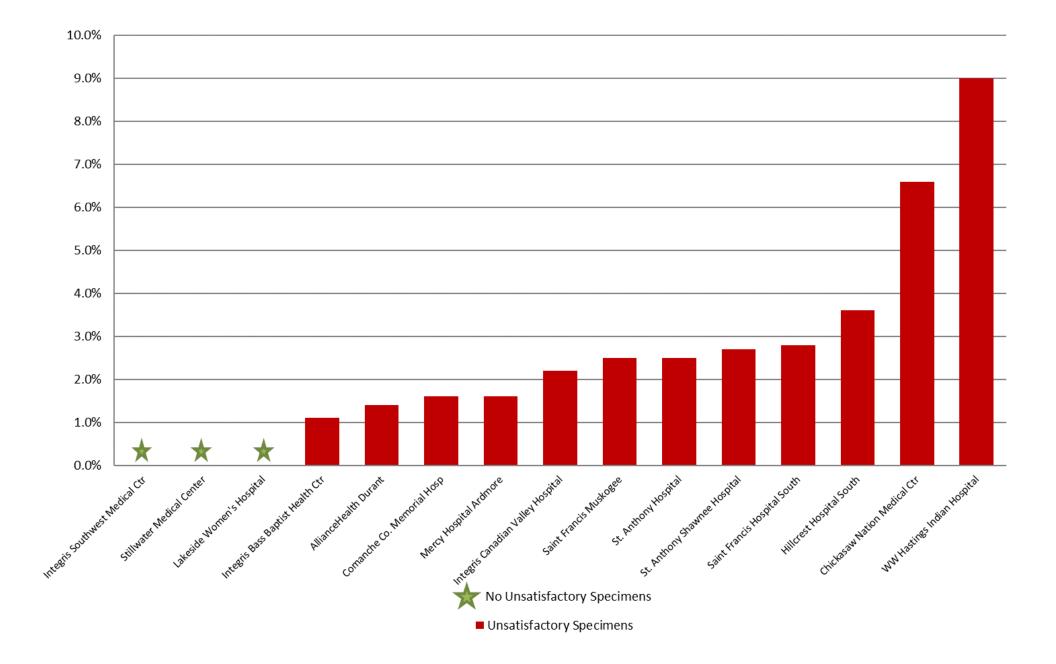

## NOV 2019: Unsatisfactory Specimen Report Medium Volume Hospitals (731-2499 Specimens per Year)

|                                       |                                 | N   | %      |
|---------------------------------------|---------------------------------|-----|--------|
| AllianceHealth Durant                 | Satisfactory Specimens          | 70  | 98.6%  |
|                                       | <b>Unsatisfactory Specimens</b> | 1   | 1.4%   |
| <b>Chickasaw Nation Medical Ctr</b>   | Satisfactory Specimens          | 57  | 93.4%  |
|                                       | <b>Unsatisfactory Specimens</b> | 4   | 6.6%   |
| Comanche Co. Memorial Hosp            | Satisfactory Specimens          | 126 | 98.4%  |
|                                       | <b>Unsatisfactory Specimens</b> | 2   | 1.6%   |
| Hillcrest Hospital South              | Satisfactory Specimens          | 107 | 96.4%  |
|                                       | <b>Unsatisfactory Specimens</b> | 4   | 3.6%   |
| Integris Bass Baptist Health Ctr      | Satisfactory Specimens          | 88  | 98.9%  |
|                                       | <b>Unsatisfactory Specimens</b> | 1   | 1.1%   |
| Integris Canadian Valley Hospital     | Satisfactory Specimens          | 87  | 97.8%  |
|                                       | <b>Unsatisfactory Specimens</b> | 2   | 2.2%   |
| <b>Integris Southwest Medical Ctr</b> | Satisfactory Specimens          | 94  | 100.0% |
| Lakeside Women's Hospital             | Satisfactory Specimens          | 130 | 100.0% |
| Mercy Hospital Ardmore                | Satisfactory Specimens          | 63  | 98.4%  |
|                                       | <b>Unsatisfactory Specimens</b> | 1   | 1.6%   |
| Saint Francis Hospital South          | Satisfactory Specimens          | 69  | 97.2%  |
|                                       | <b>Unsatisfactory Specimens</b> | 2   | 2.8%   |
| Saint Francis Muskogee                | Satisfactory Specimens          | 39  | 97.5%  |
|                                       | <b>Unsatisfactory Specimens</b> | 1   | 2.5%   |
| St. Anthony Hospital                  | Satisfactory Specimens          | 78  | 97.5%  |
|                                       | <b>Unsatisfactory Specimens</b> | 2   | 2.5%   |
| St. Anthony Shawnee Hospital          | Satisfactory Specimens          | 72  | 97.3%  |
|                                       | <b>Unsatisfactory Specimens</b> | 2   | 2.7%   |
| Stillwater Medical Center             | Satisfactory Specimens          | 82  | 100.0% |
| WW Hastings Indian Hospital           | Satisfactory Specimens          | 61  | 91.0%  |
|                                       | <b>Unsatisfactory Specimens</b> | 6   | 9.0%   |

### NOV 2019: Unsatisfactory Specimen Report Medium Volume Hospitals (731-2499 Specimens per Year)