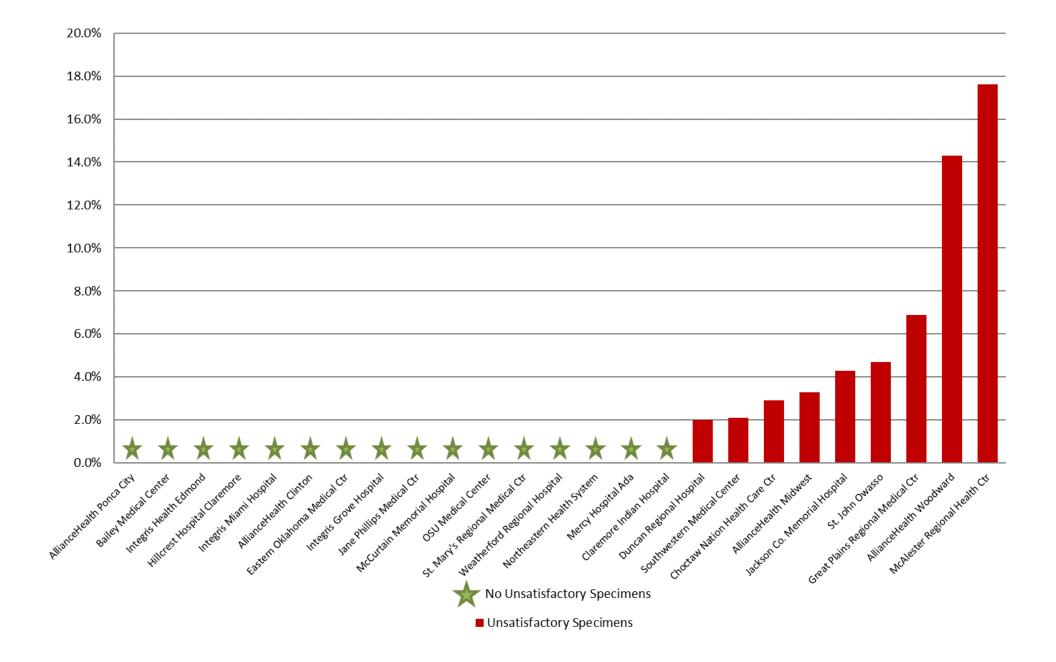

# NOV 2019: Unsatisfactory Specimen Report Low Volume Hospitals (Less than 731 Specimens per Year)

|                                          |                                 | N  | %      |
|------------------------------------------|---------------------------------|----|--------|
| AllianceHealth Clinton                   | <b>Satisfactory Specimens</b>   | 14 | 100.0% |
| AllianceHealth Midwest                   | <b>Satisfactory Specimens</b>   | 29 | 96.7%  |
|                                          | <b>Unsatisfactory Specimens</b> | 1  | 3.3%   |
| AllianceHealth Ponca City                | Satisfactory Specimens          | 44 | 100.0% |
| AllianceHealth Woodward                  | <b>Satisfactory Specimens</b>   | 18 | 85.7%  |
|                                          | <b>Unsatisfactory Specimens</b> | 3  | 14.3%  |
| <b>Bailey Medical Center</b>             | Satisfactory Specimens          | 29 | 100.0% |
| <b>Choctaw Nation Health Care Ctr</b>    | Satisfactory Specimens          | 34 | 97.1%  |
|                                          | <b>Unsatisfactory Specimens</b> | 1  | 2.9%   |
| Claremore Indian Hospital                | Satisfactory Specimens          | 26 | 100.0% |
| Duncan Regional Hospital                 | Satisfactory Specimens          | 49 | 98.0%  |
|                                          | <b>Unsatisfactory Specimens</b> | 1  | 2.0%   |
| Eastern Oklahoma Medical Ctr             | Satisfactory Specimens          | 19 | 100.0% |
| <b>Great Plains Regional Medical Ctr</b> | Satisfactory Specimens          | 27 | 93.1%  |
|                                          | <b>Unsatisfactory Specimens</b> | 2  | 6.9%   |
| Hillcrest Hospital Claremore             | Satisfactory Specimens          | 48 | 100.0% |
| Integris Grove Hospital                  | Satisfactory Specimens          | 23 | 100.0% |
| Integris Health Edmond                   | Satisfactory Specimens          | 53 | 100.0% |
| Integris Miami Hospital                  | Satisfactory Specimens          | 18 | 100.0% |
| Jackson Co. Memorial Hospital            | Satisfactory Specimens          | 22 | 95.7%  |
|                                          | <b>Unsatisfactory Specimens</b> | 1  | 4.3%   |
| Jane Phillips Medical Ctr                | Satisfactory Specimens          | 39 | 100.0% |
| McAlester Regional Health Ctr            | Satisfactory Specimens          | 28 | 82.4%  |
|                                          | <b>Unsatisfactory Specimens</b> | 6  | 17.6%  |
| McCurtain Memorial Hospital              | Satisfactory Specimens          | 16 | 100.0% |
| Mercy Hospital Ada                       | Satisfactory Specimens          | 44 | 100.0% |
| Northeastern Health System               | Satisfactory Specimens          | 9  | 100.0% |
| OSU Medical Center                       | Satisfactory Specimens          | 26 | 100.0% |
| Southwestern Medical Center              | Satisfactory Specimens          | 47 | 97.9%  |
|                                          | <b>Unsatisfactory Specimens</b> | 1  | 2.1%   |
| St. John Owasso                          | Satisfactory Specimens          | 41 | 95.3%  |
|                                          | <b>Unsatisfactory Specimens</b> | 2  | 4.7%   |

# NOV 2019: Unsatisfactory Specimen Report Low Volume Hospitals (Less than 731 Specimens per Year)

|                                 |                        | N  | %      |
|---------------------------------|------------------------|----|--------|
| St. Mary's Regional Medical Ctr | Satisfactory Specimens | 32 | 100.0% |
| Weatherford Regional Hospital   | Satisfactory Specimens | 6  | 100.0% |

### NOV 2019: Unsatisfactory Specimen Report Low Volume Hospitals (Less than 731 Specimens per Year)