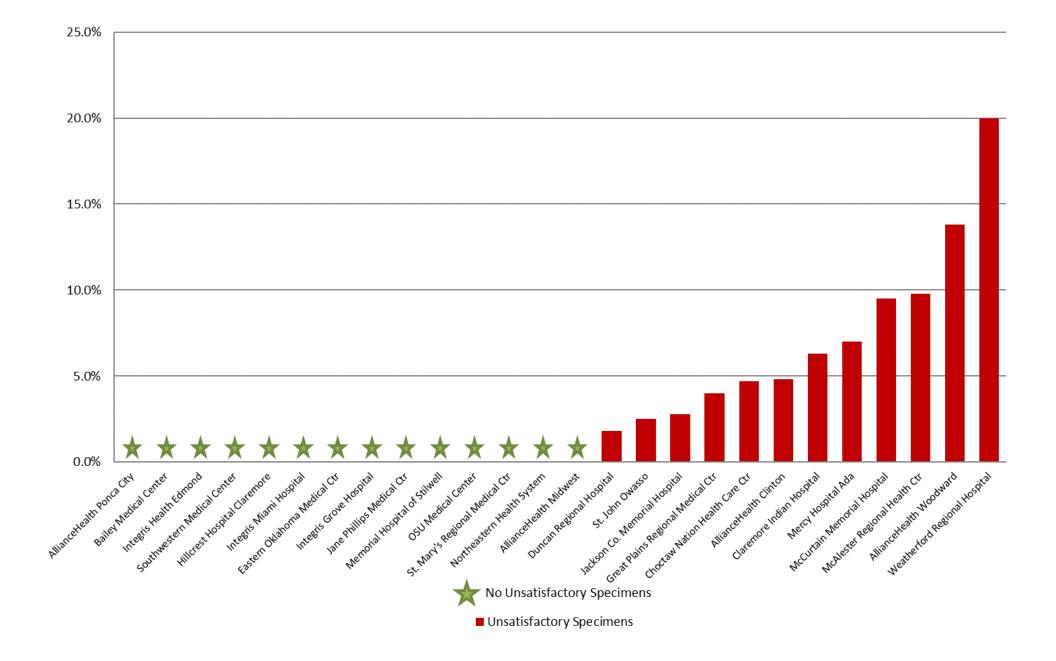

# OCT 2019: Unsatisfactory Specimen Report Low Volume Hospitals (Less than 731 Specimens per Year)

|                                          |                                 | N  | %      |
|------------------------------------------|---------------------------------|----|--------|
| AllianceHealth Clinton                   | Satisfactory Specimens          | 20 | 95.2%  |
|                                          | <b>Unsatisfactory Specimens</b> | 1  | 4.8%   |
| AllianceHealth Midwest                   | Satisfactory Specimens          | 33 | 100.0% |
| AllianceHealth Ponca City                | Satisfactory Specimens          | 41 | 100.0% |
| AllianceHealth Woodward                  | Satisfactory Specimens          | 25 | 86.2%  |
|                                          | <b>Unsatisfactory Specimens</b> | 4  | 13.8%  |
| <b>Bailey Medical Center</b>             | Satisfactory Specimens          | 29 | 100.0% |
| <b>Choctaw Nation Health Care Ctr</b>    | Satisfactory Specimens          | 41 | 95.3%  |
|                                          | <b>Unsatisfactory Specimens</b> | 2  | 4.7%   |
| Claremore Indian Hospital                | <b>Satisfactory Specimens</b>   | 30 | 93.8%  |
|                                          | <b>Unsatisfactory Specimens</b> | 2  | 6.3%   |
| <b>Duncan Regional Hospital</b>          | Satisfactory Specimens          | 54 | 98.2%  |
|                                          | <b>Unsatisfactory Specimens</b> | 1  | 1.8%   |
| Eastern Oklahoma Medical Ctr             | Satisfactory Specimens          | 18 | 100.0% |
| <b>Great Plains Regional Medical Ctr</b> | Satisfactory Specimens          | 24 | 96.0%  |
|                                          | <b>Unsatisfactory Specimens</b> | 1  | 4.0%   |
| Hillcrest Hospital Claremore             | Satisfactory Specimens          | 51 | 100.0% |
| Integris Grove Hospital                  | Satisfactory Specimens          | 29 | 100.0% |
| Integris Health Edmond                   | Satisfactory Specimens          | 71 | 100.0% |
| Integris Miami Hospital                  | Satisfactory Specimens          | 22 | 100.0% |
| Jackson Co. Memorial Hospital            | Satisfactory Specimens          | 35 | 97.2%  |
|                                          | <b>Unsatisfactory Specimens</b> | 1  | 2.8%   |
| Jane Phillips Medical Ctr                | Satisfactory Specimens          | 38 | 100.0% |
| McAlester Regional Health Ctr            | Satisfactory Specimens          | 37 | 90.2%  |
|                                          | <b>Unsatisfactory Specimens</b> | 4  | 9.8%   |
| McCurtain Memorial Hospital              | Satisfactory Specimens          | 19 | 90.5%  |
|                                          | <b>Unsatisfactory Specimens</b> | 2  | 9.5%   |
| Memorial Hospital of Stilwell            | Satisfactory Specimens          | 1  | 100.0% |
| Mercy Hospital Ada                       | Satisfactory Specimens          | 40 | 93.0%  |
|                                          | <b>Unsatisfactory Specimens</b> | 3  | 7.0%   |
| Northeastern Health System               | Satisfactory Specimens          | 19 | 100.0% |
| OSU Medical Center                       | Satisfactory Specimens          | 38 | 100.0% |
| Southwestern Medical Center              | <b>Satisfactory Specimens</b>   | 40 | 100.0% |

# OCT 2019: Unsatisfactory Specimen Report Low Volume Hospitals (Less than 731 Specimens per Year)

|                                 |                                 | N  | %      |
|---------------------------------|---------------------------------|----|--------|
| St. John Owasso                 | <b>Satisfactory Specimens</b>   | 39 | 97.5%  |
|                                 | <b>Unsatisfactory Specimens</b> | 1  | 2.5%   |
| St. Mary's Regional Medical Ctr | <b>Satisfactory Specimens</b>   | 28 | 100.0% |
| Weatherford Regional Hospital   | Satisfactory Specimens          | 4  | 80.0%  |
|                                 | <b>Unsatisfactory Specimens</b> | 1  | 20.0%  |

### OCT 2019: Unsatisfactory Specimen Report Low Volume Hospitals (Less than 731 Specimens per Year)