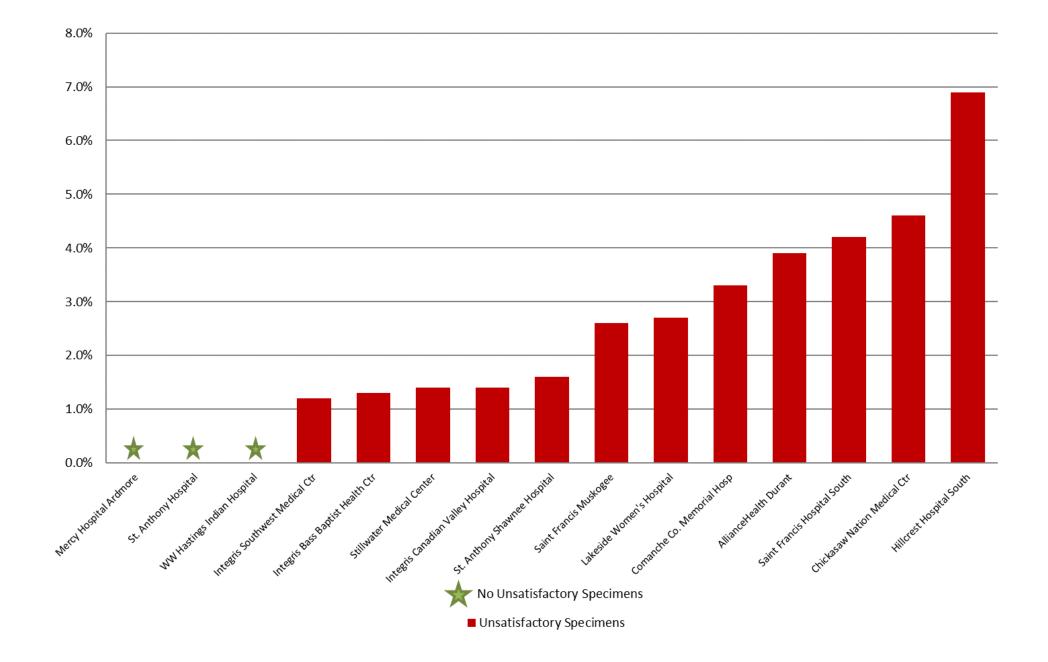

## OCT 2019: Unsatisfactory Specimen Report Medium Volume Hospitals (731-2499 Specimens per Year)

|                                     |                                 | N   | %      |
|-------------------------------------|---------------------------------|-----|--------|
| AllianceHealth Durant               | Satisfactory Specimens          | 74  | 96.1%  |
|                                     | <b>Unsatisfactory Specimens</b> | 3   | 3.9%   |
| <b>Chickasaw Nation Medical Ctr</b> | Satisfactory Specimens          | 62  | 95.4%  |
|                                     | <b>Unsatisfactory Specimens</b> | 3   | 4.6%   |
| Comanche Co. Memorial Hosp          | <b>Satisfactory Specimens</b>   | 118 | 96.7%  |
|                                     | <b>Unsatisfactory Specimens</b> | 4   | 3.3%   |
| Hillcrest Hospital South            | Satisfactory Specimens          | 122 | 93.1%  |
|                                     | <b>Unsatisfactory Specimens</b> | 9   | 6.9%   |
| Integris Bass Baptist Health Ctr    | Satisfactory Specimens          | 78  | 98.7%  |
|                                     | <b>Unsatisfactory Specimens</b> | 1   | 1.3%   |
| Integris Canadian Valley Hospital   | Satisfactory Specimens          | 72  | 98.6%  |
|                                     | <b>Unsatisfactory Specimens</b> | 1   | 1.4%   |
| Integris Southwest Medical Ctr      | Satisfactory Specimens          | 84  | 98.8%  |
|                                     | <b>Unsatisfactory Specimens</b> | 1   | 1.2%   |
| Lakeside Women's Hospital           | Satisfactory Specimens          | 107 | 97.3%  |
|                                     | <b>Unsatisfactory Specimens</b> | 3   | 2.7%   |
| Mercy Hospital Ardmore              | Satisfactory Specimens          | 81  | 100.0% |
| Saint Francis Hospital South        | Satisfactory Specimens          | 91  | 95.8%  |
|                                     | <b>Unsatisfactory Specimens</b> | 4   | 4.2%   |
| Saint Francis Muskogee              | Satisfactory Specimens          | 37  | 97.4%  |
|                                     | <b>Unsatisfactory Specimens</b> | 1   | 2.6%   |
| St. Anthony Hospital                | Satisfactory Specimens          | 101 | 100.0% |
| St. Anthony Shawnee Hospital        | Satisfactory Specimens          | 62  | 98.4%  |
|                                     | <b>Unsatisfactory Specimens</b> | 1   | 1.6%   |
| Stillwater Medical Center           | Satisfactory Specimens          | 71  | 98.6%  |
|                                     | <b>Unsatisfactory Specimens</b> | 1   | 1.4%   |
| WW Hastings Indian Hospital         | Satisfactory Specimens          | 76  | 100.0% |

### OCT 2019: Unsatisfactory Specimen Report Medium Volume Hospitals (731-2499 Specimens per Year)