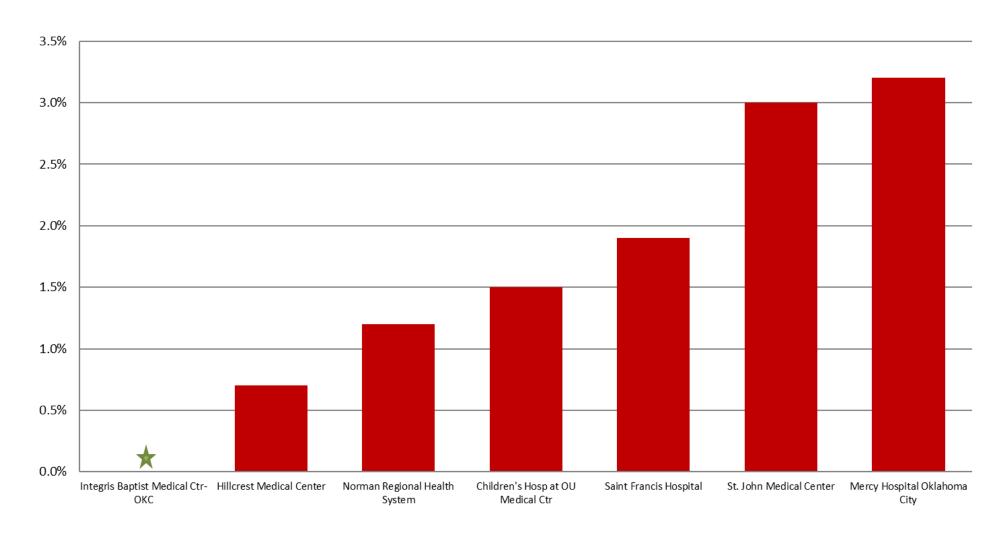

# OCT 2019: Unsatisfactory Specimen Report High Volume Hospitals (2500 or More Specimens per Year)

|                                   |                                 | N   | %      |
|-----------------------------------|---------------------------------|-----|--------|
| Children's Hosp at OU Medical Ctr | Satisfactory Specimens          | 469 | 98.5%  |
|                                   | <b>Unsatisfactory Specimens</b> | 7   | 1.5%   |
| Hillcrest Medical Center          | Satisfactory Specimens          | 274 | 99.3%  |
|                                   | <b>Unsatisfactory Specimens</b> | 2   | 0.7%   |
| Integris Baptist Medical Ctr-OKC  | Satisfactory Specimens          | 320 | 100.0% |
| Mercy Hospital Oklahoma City      | Satisfactory Specimens          | 395 | 96.8%  |
|                                   | <b>Unsatisfactory Specimens</b> | 13  | 3.2%   |
| Norman Regional Health System     | <b>Satisfactory Specimens</b>   | 238 | 98.8%  |
|                                   | <b>Unsatisfactory Specimens</b> | 3   | 1.2%   |
| Saint Francis Hospital            | Satisfactory Specimens          | 473 | 98.1%  |
|                                   | <b>Unsatisfactory Specimens</b> | 9   | 1.9%   |
| St. John Medical Center           | Satisfactory Specimens          | 230 | 97.0%  |
|                                   | <b>Unsatisfactory Specimens</b> | 7   | 3.0%   |

### OCT 2019: Unsatisfactory Specimen Report High Volume Hospitals (2500 or More Specimens per Year)