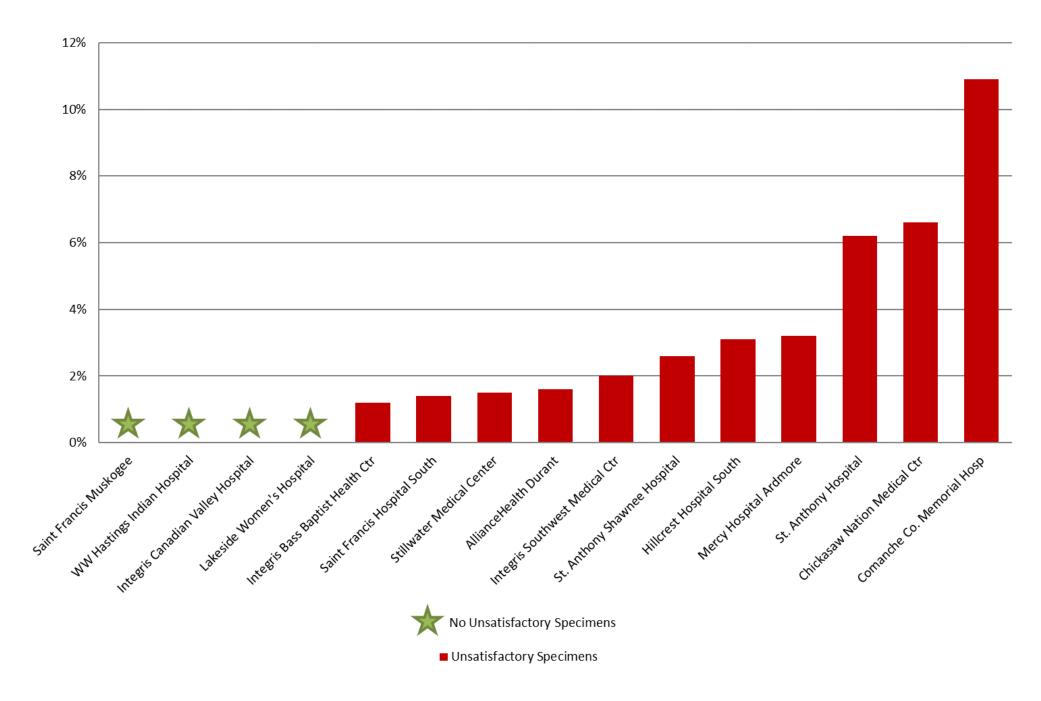

## JAN 2019: Unsatisfactory Specimen Report Medium Volume Hospitals (731-2499 Specimens per Year)

|                                   |                          | Ν   | %      |
|-----------------------------------|--------------------------|-----|--------|
| AllianceHealth Durant             | Satisfactory Specimens   | 62  | 98.4%  |
|                                   | Unsatisfactory Specimens | 1   | 1.6%   |
| Chickasaw Nation Medical Ctr      | Satisfactory Specimens   | 71  | 93.4%  |
|                                   | Unsatisfactory Specimens | 5   | 6.6%   |
| Comanche Co. Memorial Hosp        | Satisfactory Specimens   | 106 | 89.1%  |
|                                   | Unsatisfactory Specimens | 13  | 10.9%  |
| Hillcrest Hospital South          | Satisfactory Specimens   | 124 | 96.9%  |
|                                   | Unsatisfactory Specimens | 4   | 3.1%   |
| Integris Bass Baptist Health Ctr  | Satisfactory Specimens   | 83  | 98.8%  |
|                                   | Unsatisfactory Specimens | 1   | 1.2%   |
| Integris Canadian Valley Hospital | Satisfactory Specimens   | 60  | 100.0% |
| Integris Southwest Medical Ctr    | Satisfactory Specimens   | 99  | 98.0%  |
|                                   | Unsatisfactory Specimens | 2   | 2.0%   |
| Lakeside Women's Hospital         | Satisfactory Specimens   | 99  | 100.0% |
| Mercy Hospital Ardmore            | Satisfactory Specimens   | 60  | 96.8%  |
|                                   | Unsatisfactory Specimens | 2   | 3.2%   |
| Saint Francis Hospital South      | Satisfactory Specimens   | 69  | 98.6%  |
|                                   | Unsatisfactory Specimens | 1   | 1.4%   |
| Saint Francis Muskogee            | Satisfactory Specimens   | 62  | 100.0% |
| St. Anthony Hospital              | Satisfactory Specimens   | 106 | 93.8%  |
|                                   | Unsatisfactory Specimens | 7   | 6.2%   |
| St. Anthony Shawnee Hospital      | Satisfactory Specimens   | 74  | 97.4%  |
|                                   | Unsatisfactory Specimens | 2   | 2.6%   |
| Stillwater Medical Center         | Satisfactory Specimens   | 66  | 98.5%  |
|                                   | Unsatisfactory Specimens | 1   | 1.5%   |
| WW Hastings Indian Hospital       | Satisfactory Specimens   | 73  | 100.0% |

### JAN 2019: Unsatisfactory Specimen Report Medium Volume Hospitals (731-2499 Specimens per Year)