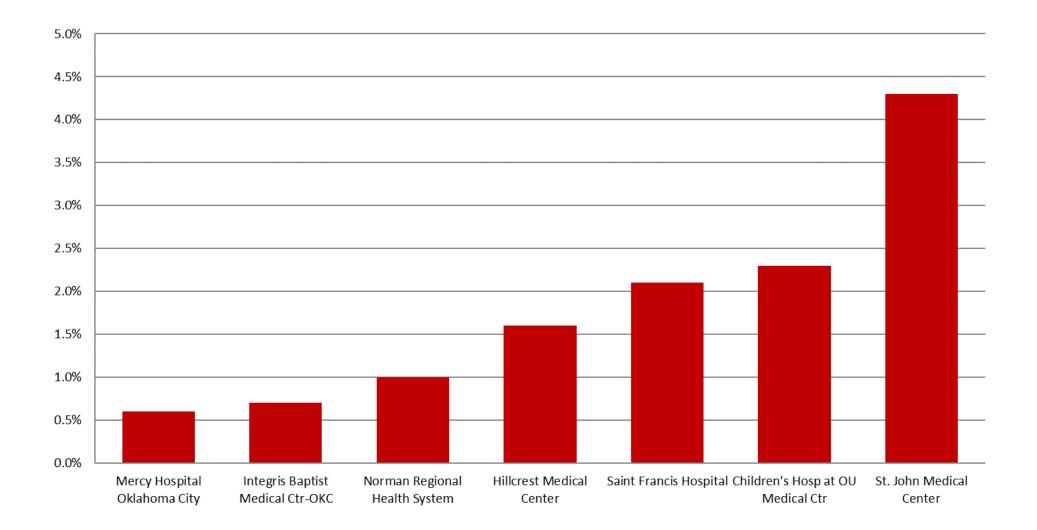

## JAN 2019: Unsatisfactory Specimen Report High Volume Hospitals (2500 or More Specimens per Year)

|                                   |                          | Ν   | %     |
|-----------------------------------|--------------------------|-----|-------|
| Children's Hosp at OU Medical Ctr | Satisfactory Specimens   | 423 | 97.7% |
|                                   | Unsatisfactory Specimens | 10  | 2.3%  |
| Hillcrest Medical Center          | Satisfactory Specimens   | 239 | 98.4% |
|                                   | Unsatisfactory Specimens | 4   | 1.6%  |
| Integris Baptist Medical Ctr-OKC  | Satisfactory Specimens   | 282 | 99.3% |
|                                   | Unsatisfactory Specimens | 2   | 0.7%  |
| Mercy Hospital Oklahoma City      | Satisfactory Specimens   | 331 | 99.4% |
|                                   | Unsatisfactory Specimens | 2   | 0.6%  |
| Norman Regional Health System     | Satisfactory Specimens   | 190 | 99.0% |
|                                   | Unsatisfactory Specimens | 2   | 1.0%  |
| Saint Francis Hospital            | Satisfactory Specimens   | 472 | 97.9% |
|                                   | Unsatisfactory Specimens | 10  | 2.1%  |
| St. John Medical Center           | Satisfactory Specimens   | 222 | 95.7% |
|                                   | Unsatisfactory Specimens | 10  | 4.3%  |

### JAN 2019: Unsatisfactory Specimen Report High Volume Hospitals (2500 or More Specimens per Year)

Unsatisfactory Specimens