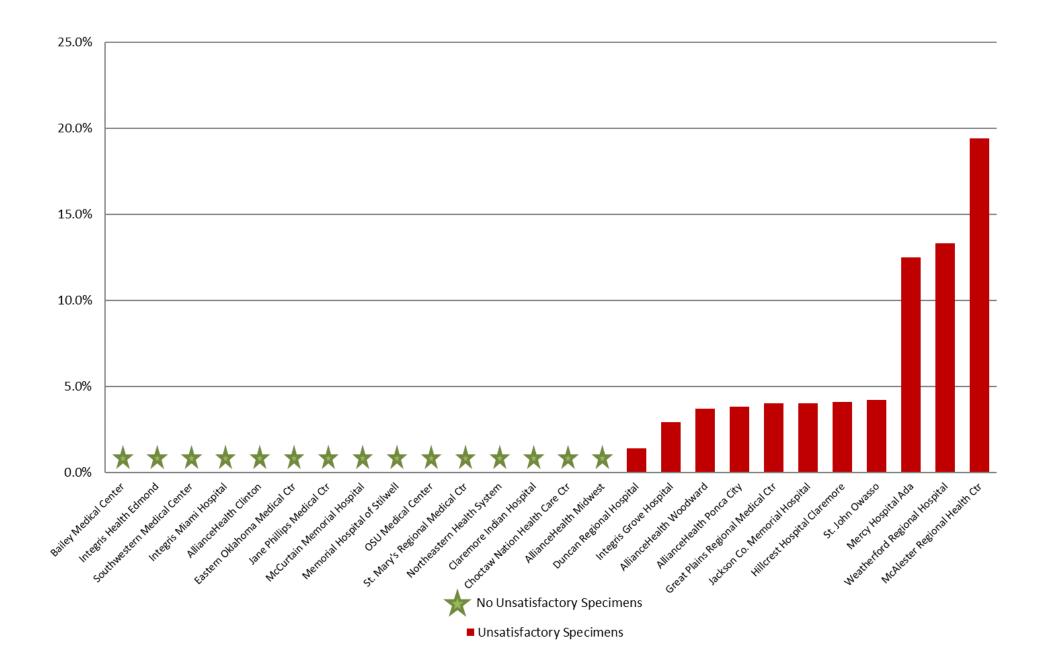

# JAN 2019: Unsatisfactory Specimen Report Low Volume Hospitals (Less than 731 Specimens per Year)

|                                   |                          | Ν  | %      |
|-----------------------------------|--------------------------|----|--------|
| AllianceHealth Clinton            | Satisfactory Specimens   | 18 | 100.0% |
| AllianceHealth Midwest            | Satisfactory Specimens   | 28 | 100.0% |
| AllianceHealth Ponca City         | Satisfactory Specimens   | 25 | 96.2%  |
|                                   | Unsatisfactory Specimens | 1  | 3.8%   |
| AllianceHealth Woodward           | Satisfactory Specimens   | 26 | 96.3%  |
|                                   | Unsatisfactory Specimens | 1  | 3.7%   |
| Bailey Medical Center             | Satisfactory Specimens   | 29 | 100.0% |
| Choctaw Nation Health Care Ctr    | Satisfactory Specimens   | 35 | 100.0% |
| Claremore Indian Hospital         | Satisfactory Specimens   | 33 | 100.0% |
| Duncan Regional Hospital          | Satisfactory Specimens   | 71 | 98.6%  |
|                                   | Unsatisfactory Specimens | 1  | 1.4%   |
| Eastern Oklahoma Medical Ctr      | Satisfactory Specimens   | 24 | 100.0% |
| Great Plains Regional Medical Ctr | Satisfactory Specimens   | 24 | 96.0%  |
|                                   | Unsatisfactory Specimens | 1  | 4.0%   |
| Hillcrest Hospital Claremore      | Satisfactory Specimens   | 47 | 95.9%  |
|                                   | Unsatisfactory Specimens | 2  | 4.1%   |
| Integris Grove Hospital           | Satisfactory Specimens   | 33 | 97.1%  |
|                                   | Unsatisfactory Specimens | 1  | 2.9%   |
| Integris Health Edmond            | Satisfactory Specimens   | 62 | 100.0% |
| Integris Miami Hospital           | Satisfactory Specimens   | 25 | 100.0% |
| Jackson Co. Memorial Hospital     | Satisfactory Specimens   | 24 | 96.0%  |
|                                   | Unsatisfactory Specimens | 1  | 4.0%   |
| Jane Phillips Medical Ctr         | Satisfactory Specimens   | 47 | 100.0% |
| McAlester Regional Health Ctr     | Satisfactory Specimens   | 25 | 80.6%  |
|                                   | Unsatisfactory Specimens | 6  | 19.4%  |
| McCurtain Memorial Hospital       | Satisfactory Specimens   | 19 | 100.0% |
| Memorial Hospital of Stilwell     | Satisfactory Specimens   | 2  | 100.0% |
| Mercy Hospital Ada                | Satisfactory Specimens   | 28 | 87.5%  |
|                                   | Unsatisfactory Specimens | 4  | 12.5%  |
| Northeastern Health System        | Satisfactory Specimens   | 16 | 100.0% |
| OSU Medical Center                | Satisfactory Specimens   | 17 | 100.0% |
| Southwestern Medical Center       | Satisfactory Specimens   | 57 | 100.0% |

## JAN 2019: Unsatisfactory Specimen Report Low Volume Hospitals (Less than 731 Specimens per Year)

|                                 |                          | Ν  | %      |
|---------------------------------|--------------------------|----|--------|
| St. John Owasso                 | Satisfactory Specimens   | 46 | 95.8%  |
|                                 | Unsatisfactory Specimens | 2  | 4.2%   |
| St. Mary's Regional Medical Ctr | Satisfactory Specimens   | 16 | 100.0% |
| Weatherford Regional Hospital   | Satisfactory Specimens   | 13 | 86.7%  |
|                                 | Unsatisfactory Specimens | 2  | 13.3%  |

### JAN 2019: Unsatisfactory Specimen Report Low Volume Hospitals (Less than 731 Specimens per Year)