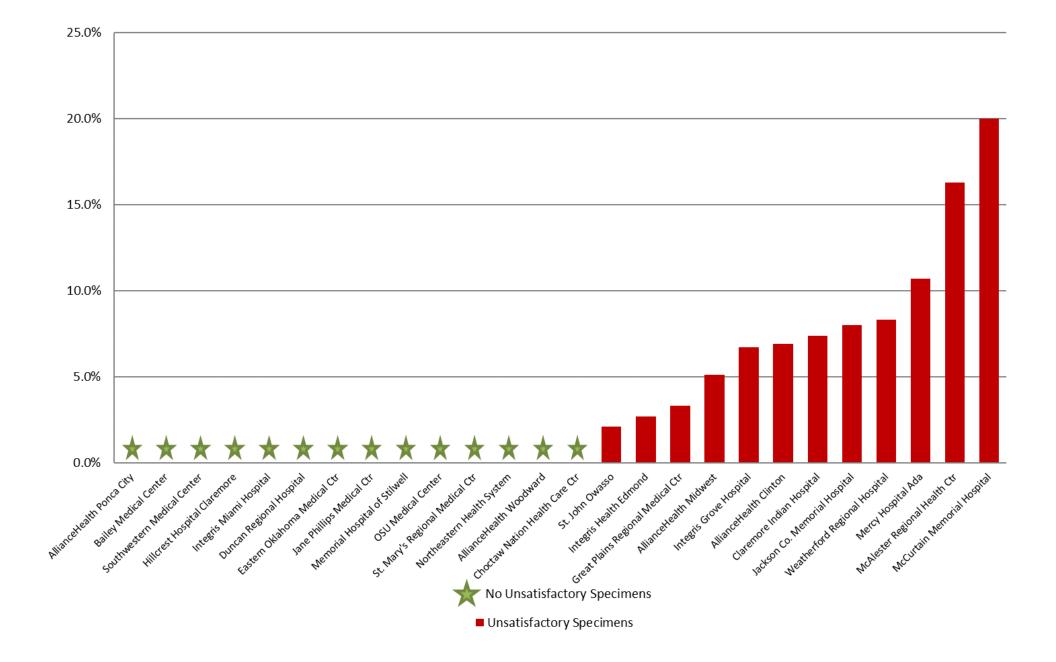

# SEPT 2019: Unsatisfactory Specimen Report Low Volume Hospitals (Less than 731 Specimens per Year)

|                                          |                                 | N  | %      |
|------------------------------------------|---------------------------------|----|--------|
| AllianceHealth Clinton                   | Satisfactory Specimens          | 27 | 93.1%  |
|                                          | <b>Unsatisfactory Specimens</b> | 2  | 6.9%   |
| AllianceHealth Midwest                   | Satisfactory Specimens          | 37 | 94.9%  |
|                                          | <b>Unsatisfactory Specimens</b> | 2  | 5.1%   |
| AllianceHealth Ponca City                | Satisfactory Specimens          | 51 | 100.0% |
| AllianceHealth Woodward                  | Satisfactory Specimens          | 29 | 100.0% |
| <b>Bailey Medical Center</b>             | <b>Satisfactory Specimens</b>   | 24 | 100.0% |
| <b>Choctaw Nation Health Care Ctr</b>    | Satisfactory Specimens          | 40 | 100.0% |
| Claremore Indian Hospital                | Satisfactory Specimens          | 25 | 92.6%  |
|                                          | <b>Unsatisfactory Specimens</b> | 2  | 7.4%   |
| <b>Duncan Regional Hospital</b>          | Satisfactory Specimens          | 57 | 100.0% |
| Eastern Oklahoma Medical Ctr             | Satisfactory Specimens          | 21 | 100.0% |
| <b>Great Plains Regional Medical Ctr</b> | Satisfactory Specimens          | 29 | 96.7%  |
|                                          | <b>Unsatisfactory Specimens</b> | 1  | 3.3%   |
| Hillcrest Hospital Claremore             | Satisfactory Specimens          | 55 | 100.0% |
| Integris Grove Hospital                  | Satisfactory Specimens          | 28 | 93.3%  |
|                                          | <b>Unsatisfactory Specimens</b> | 2  | 6.7%   |
| Integris Health Edmond                   | Satisfactory Specimens          | 72 | 97.3%  |
|                                          | <b>Unsatisfactory Specimens</b> | 2  | 2.7%   |
| Integris Miami Hospital                  | Satisfactory Specimens          | 28 | 100.0% |
| Jackson Co. Memorial Hospital            | Satisfactory Specimens          | 23 | 92.0%  |
|                                          | <b>Unsatisfactory Specimens</b> | 2  | 8.0%   |
| Jane Phillips Medical Ctr                | Satisfactory Specimens          | 47 | 100.0% |
| McAlester Regional Health Ctr            | Satisfactory Specimens          | 36 | 83.7%  |
|                                          | <b>Unsatisfactory Specimens</b> | 7  | 16.3%  |
| McCurtain Memorial Hospital              | Satisfactory Specimens          | 16 | 80.0%  |
|                                          | <b>Unsatisfactory Specimens</b> | 4  | 20.0%  |
| Memorial Hospital of Stilwell            | Satisfactory Specimens          | 1  | 100.0% |
| Mercy Hospital Ada                       | Satisfactory Specimens          | 25 | 89.3%  |
|                                          | <b>Unsatisfactory Specimens</b> | 3  | 10.7%  |
| Northeastern Health System               | Satisfactory Specimens          | 24 | 100.0% |
| OSU Medical Center                       | Satisfactory Specimens          | 19 | 100.0% |
| Southwestern Medical Center              | Satisfactory Specimens          | 68 | 100.0% |

## SEPT 2019: Unsatisfactory Specimen Report Low Volume Hospitals (Less than 731 Specimens per Year)

|                                 |                                 | N  | %      |
|---------------------------------|---------------------------------|----|--------|
| St. John Owasso                 | Satisfactory Specimens          | 46 | 97.9%  |
|                                 | <b>Unsatisfactory Specimens</b> | 1  | 2.1%   |
| St. Mary's Regional Medical Ctr | Satisfactory Specimens          | 17 | 100.0% |
| Weatherford Regional Hospital   | Satisfactory Specimens          | 11 | 91.7%  |
|                                 | <b>Unsatisfactory Specimens</b> | 1  | 8.3%   |

#### SEPT 2019: Unsatisfactory Specimen Report Low Volume Hospitals (Less than 731 Specimens per Year)