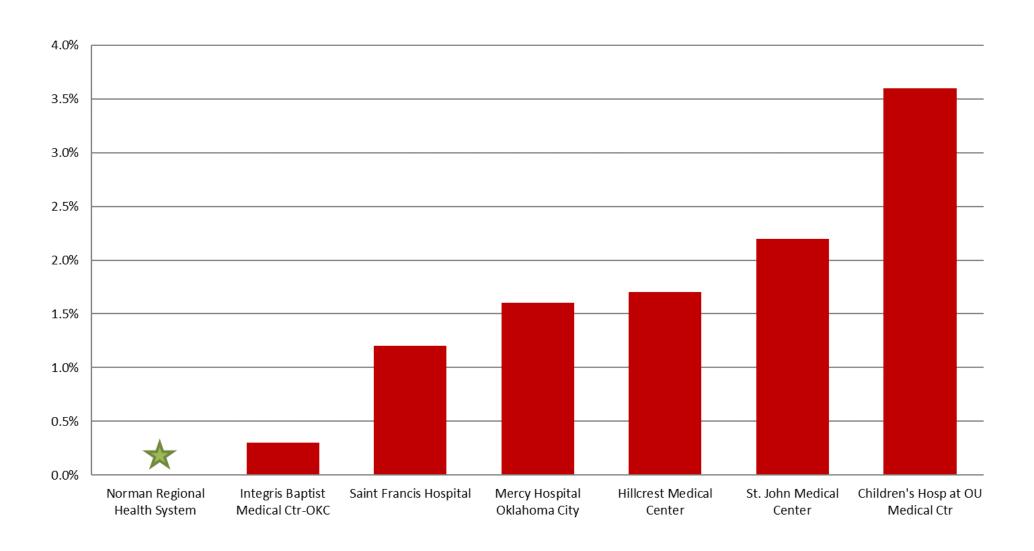

# SEPT 2019: Unsatisfactory Specimen Report High Volume Hospitals (2500 or More Specimens per Year)

|                                   |                                 | N   | %      |
|-----------------------------------|---------------------------------|-----|--------|
| Children's Hosp at OU Medical Ctr | Satisfactory Specimens          | 406 | 96.4%  |
|                                   | <b>Unsatisfactory Specimens</b> | 15  | 3.6%   |
| Hillcrest Medical Center          | Satisfactory Specimens          | 286 | 98.3%  |
|                                   | <b>Unsatisfactory Specimens</b> | 5   | 1.7%   |
| Integris Baptist Medical Ctr-OKC  | <b>Satisfactory Specimens</b>   | 288 | 99.7%  |
|                                   | <b>Unsatisfactory Specimens</b> | 1   | 0.3%   |
| Mercy Hospital Oklahoma City      | Satisfactory Specimens          | 369 | 98.4%  |
|                                   | <b>Unsatisfactory Specimens</b> | 6   | 1.6%   |
| Norman Regional Health System     | Satisfactory Specimens          | 234 | 100.0% |
| Saint Francis Hospital            | Satisfactory Specimens          | 557 | 98.8%  |
|                                   | <b>Unsatisfactory Specimens</b> | 7   | 1.2%   |
| St. John Medical Center           | Satisfactory Specimens          | 227 | 97.8%  |
|                                   | <b>Unsatisfactory Specimens</b> | 5   | 2.2%   |

#### SEPT 2019: Unsatisfactory Specimen Report High Volume Hospitals (2500 or More Specimens per Year)