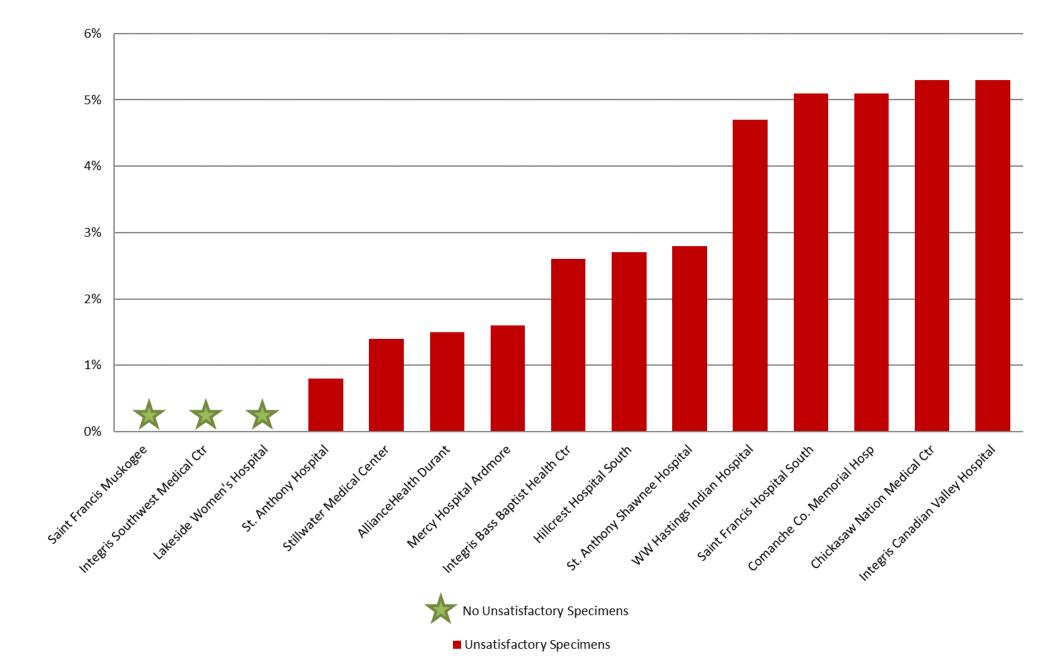

## SEPT 2019: Unsatisfactory Specimen Report Medium Volume Hospitals (731-2499 Specimens per Year)

|                                     |                                 | N   | %      |
|-------------------------------------|---------------------------------|-----|--------|
| AllianceHealth Durant               | Satisfactory Specimens          | 67  | 98.5%  |
|                                     | <b>Unsatisfactory Specimens</b> | 1   | 1.5%   |
| <b>Chickasaw Nation Medical Ctr</b> | Satisfactory Specimens          | 71  | 94.7%  |
|                                     | <b>Unsatisfactory Specimens</b> | 4   | 5.3%   |
| Comanche Co. Memorial Hosp          | Satisfactory Specimens          | 112 | 94.9%  |
|                                     | <b>Unsatisfactory Specimens</b> | 6   | 5.1%   |
| Hillcrest Hospital South            | Satisfactory Specimens          | 146 | 97.3%  |
|                                     | <b>Unsatisfactory Specimens</b> | 4   | 2.7%   |
| Integris Bass Baptist Health Ctr    | Satisfactory Specimens          | 74  | 97.4%  |
|                                     | <b>Unsatisfactory Specimens</b> | 2   | 2.6%   |
| Integris Canadian Valley Hospital   | Satisfactory Specimens          | 89  | 94.7%  |
|                                     | <b>Unsatisfactory Specimens</b> | 5   | 5.3%   |
| Integris Southwest Medical Ctr      | Satisfactory Specimens          | 78  | 100.0% |
| Lakeside Women's Hospital           | Satisfactory Specimens          | 100 | 100.0% |
| Mercy Hospital Ardmore              | Satisfactory Specimens          | 63  | 98.4%  |
|                                     | <b>Unsatisfactory Specimens</b> | 1   | 1.6%   |
| Saint Francis Hospital South        | Satisfactory Specimens          | 93  | 94.9%  |
|                                     | <b>Unsatisfactory Specimens</b> | 5   | 5.1%   |
| Saint Francis Muskogee              | Satisfactory Specimens          | 43  | 100.0% |
| St. Anthony Hospital                | Satisfactory Specimens          | 124 | 99.2%  |
|                                     | <b>Unsatisfactory Specimens</b> | 1   | 0.8%   |
| St. Anthony Shawnee Hospital        | Satisfactory Specimens          | 69  | 97.2%  |
|                                     | <b>Unsatisfactory Specimens</b> | 2   | 2.8%   |
| Stillwater Medical Center           | Satisfactory Specimens          | 73  | 98.6%  |
|                                     | <b>Unsatisfactory Specimens</b> | 1   | 1.4%   |
| WW Hastings Indian Hospital         | Satisfactory Specimens          | 81  | 95.3%  |
|                                     | <b>Unsatisfactory Specimens</b> | 4   | 4.7%   |

### SEPT 2019: Unsatisfactory Specimen Report Medium Volume Hospitals (731-2499 Specimens per Year)