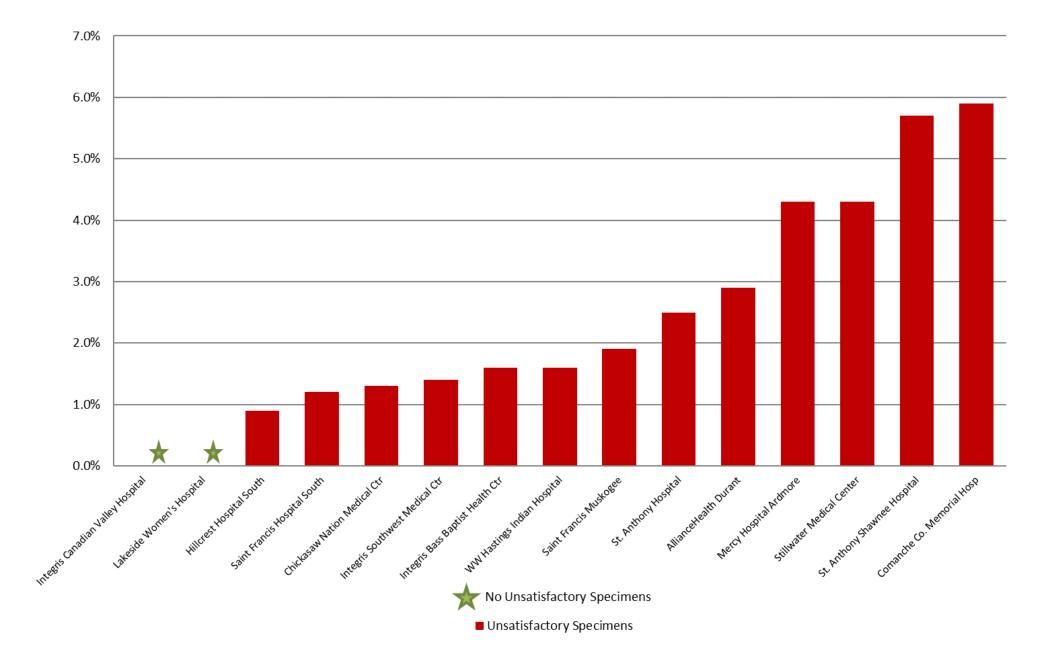

## FEB 2020: Unsatisfactory Specimen Report Medium Volume Hospitals (731-2499 Specimens per Year)

|                                       |                                 | N   | %      |
|---------------------------------------|---------------------------------|-----|--------|
| AllianceHealth Durant                 | <b>Satisfactory Specimens</b>   | 68  | 97.1%  |
|                                       | <b>Unsatisfactory Specimens</b> | 2   | 2.9%   |
| <b>Chickasaw Nation Medical Ctr</b>   | <b>Satisfactory Specimens</b>   | 79  | 98.8%  |
|                                       | <b>Unsatisfactory Specimens</b> | 1   | 1.3%   |
| Comanche Co. Memorial Hosp            | Satisfactory Specimens          | 112 | 94.1%  |
|                                       | <b>Unsatisfactory Specimens</b> | 7   | 5.9%   |
| Hillcrest Hospital South              | Satisfactory Specimens          | 109 | 99.1%  |
|                                       | <b>Unsatisfactory Specimens</b> | 1   | 0.9%   |
| Integris Bass Baptist Health Ctr      | Satisfactory Specimens          | 61  | 98.4%  |
|                                       | <b>Unsatisfactory Specimens</b> | 1   | 1.6%   |
| Integris Canadian Valley Hospital     | Satisfactory Specimens          | 68  | 100.0% |
| <b>Integris Southwest Medical Ctr</b> | Satisfactory Specimens          | 73  | 98.6%  |
|                                       | <b>Unsatisfactory Specimens</b> | 1   | 1.4%   |
| Lakeside Women's Hospital             | Satisfactory Specimens          | 107 | 100.0% |
| Mercy Hospital Ardmore                | Satisfactory Specimens          | 66  | 95.7%  |
|                                       | <b>Unsatisfactory Specimens</b> | 3   | 4.3%   |
| Saint Francis Hospital South          | Satisfactory Specimens          | 83  | 98.8%  |
|                                       | <b>Unsatisfactory Specimens</b> | 1   | 1.2%   |
| Saint Francis Muskogee                | Satisfactory Specimens          | 52  | 98.1%  |
|                                       | <b>Unsatisfactory Specimens</b> | 1   | 1.9%   |
| St. Anthony Hospital                  | Satisfactory Specimens          | 78  | 97.5%  |
|                                       | <b>Unsatisfactory Specimens</b> | 2   | 2.5%   |
| St. Anthony Shawnee Hospital          | Satisfactory Specimens          | 50  | 94.3%  |
|                                       | <b>Unsatisfactory Specimens</b> | 3   | 5.7%   |
| Stillwater Medical Center             | Satisfactory Specimens          | 67  | 95.7%  |
|                                       | <b>Unsatisfactory Specimens</b> | 3   | 4.3%   |
| WW Hastings Indian Hospital           | Satisfactory Specimens          | 62  | 98.4%  |
|                                       | <b>Unsatisfactory Specimens</b> | 1   | 1.6%   |

### FEB 2020: Unsatisfactory Specimen Report Medium Volume Hospitals (731-2499 Specimens per Year)