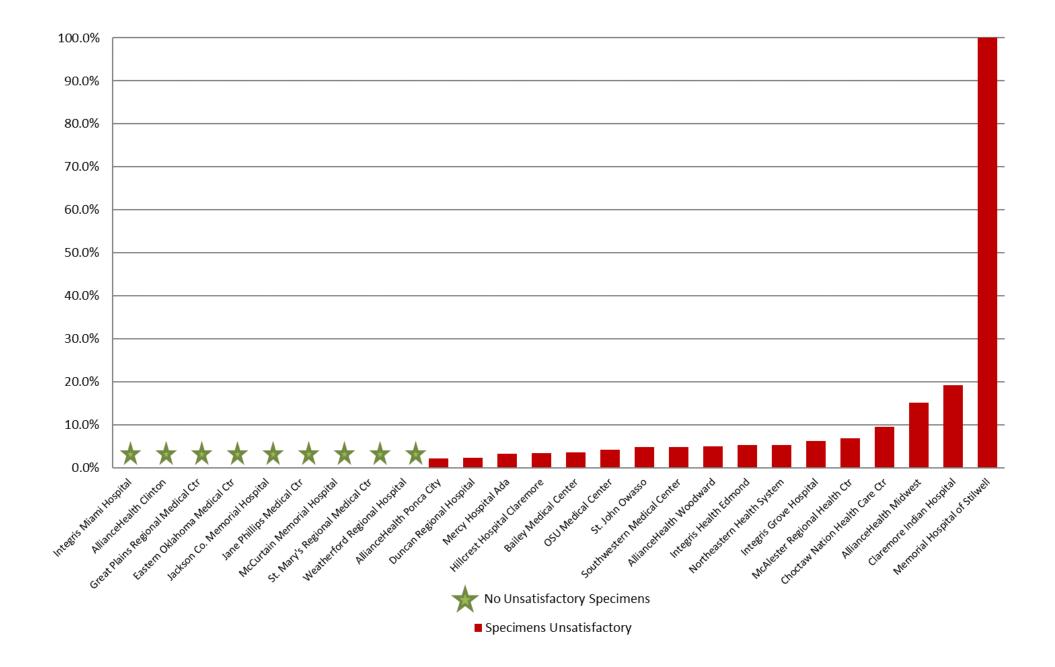

# FEB 2020: Unsatisfactory Specimen Report Low Volume Hospitals (Less than 731 Specimens per Year)

|                                          |                                 | N  | %      |
|------------------------------------------|---------------------------------|----|--------|
| AllianceHealth Clinton                   | <b>Satisfactory Specimens</b>   | 12 | 100.0% |
| AllianceHealth Midwest                   | <b>Satisfactory Specimens</b>   | 28 | 84.8%  |
|                                          | <b>Unsatisfactory Specimens</b> | 5  | 15.2%  |
| AllianceHealth Ponca City                | <b>Satisfactory Specimens</b>   | 45 | 97.8%  |
|                                          | <b>Unsatisfactory Specimens</b> | 1  | 2.2%   |
| AllianceHealth Woodward                  | <b>Satisfactory Specimens</b>   | 19 | 95.0%  |
|                                          | <b>Unsatisfactory Specimens</b> | 1  | 5.0%   |
| <b>Bailey Medical Center</b>             | Satisfactory Specimens          | 27 | 96.4%  |
|                                          | <b>Unsatisfactory Specimens</b> | 1  | 3.6%   |
| Choctaw Nation Health Care Ctr           | Satisfactory Specimens          | 38 | 90.5%  |
|                                          | <b>Unsatisfactory Specimens</b> | 4  | 9.5%   |
| Claremore Indian Hospital                | Satisfactory Specimens          | 21 | 80.8%  |
|                                          | <b>Unsatisfactory Specimens</b> | 5  | 19.2%  |
| Duncan Regional Hospital                 | Satisfactory Specimens          | 42 | 97.7%  |
|                                          | <b>Unsatisfactory Specimens</b> | 1  | 2.3%   |
| Eastern Oklahoma Medical Ctr             | Satisfactory Specimens          | 12 | 100.0% |
| <b>Great Plains Regional Medical Ctr</b> | Satisfactory Specimens          | 32 | 100.0% |
| Hillcrest Hospital Claremore             | Satisfactory Specimens          | 57 | 96.6%  |
|                                          | <b>Unsatisfactory Specimens</b> | 2  | 3.4%   |
| Integris Grove Hospital                  | Satisfactory Specimens          | 15 | 93.8%  |
|                                          | <b>Unsatisfactory Specimens</b> | 1  | 6.3%   |
| Integris Health Edmond                   | Satisfactory Specimens          | 54 | 94.7%  |
|                                          | <b>Unsatisfactory Specimens</b> | 3  | 5.3%   |
| Integris Miami Hospital                  | Satisfactory Specimens          | 26 | 100.0% |
| Jackson Co. Memorial Hospital            | Satisfactory Specimens          | 18 | 100.0% |
| Jane Phillips Medical Ctr                | Satisfactory Specimens          | 41 | 100.0% |
| McAlester Regional Health Ctr            | Satisfactory Specimens          | 27 | 93.1%  |
|                                          | <b>Unsatisfactory Specimens</b> | 2  | 6.9%   |
| McCurtain Memorial Hospital              | Satisfactory Specimens          | 6  | 100.0% |
| Memorial Hospital of Stilwell            | <b>Unsatisfactory Specimens</b> | 1  | 100.0% |
| Mercy Hospital Ada                       | Satisfactory Specimens          | 29 | 96.7%  |
|                                          | <b>Unsatisfactory Specimens</b> | 1  | 3.3%   |

## FEB 2020: Unsatisfactory Specimen Report Low Volume Hospitals (Less than 731 Specimens per Year)

|                                 |                                 | N  | %      |
|---------------------------------|---------------------------------|----|--------|
| Northeastern Health System      | <b>Satisfactory Specimens</b>   | 18 | 94.7%  |
|                                 | <b>Unsatisfactory Specimens</b> | 1  | 5.3%   |
| OSU Medical Center              | <b>Satisfactory Specimens</b>   | 22 | 95.7%  |
|                                 | <b>Unsatisfactory Specimens</b> | 1  | 4.3%   |
| Southwestern Medical Center     | <b>Satisfactory Specimens</b>   | 39 | 95.1%  |
|                                 | <b>Unsatisfactory Specimens</b> | 2  | 4.9%   |
| St. John Owasso                 | Satisfactory Specimens          | 40 | 95.2%  |
|                                 | <b>Unsatisfactory Specimens</b> | 2  | 4.8%   |
| St. Mary's Regional Medical Ctr | <b>Satisfactory Specimens</b>   | 20 | 100.0% |
| Weatherford Regional Hospital   | <b>Satisfactory Specimens</b>   | 7  | 100.0% |

#### FEB 2020: Unsatisfactory Specimen Report Low Volume Hospitals (Less than 731 Specimens per Year)