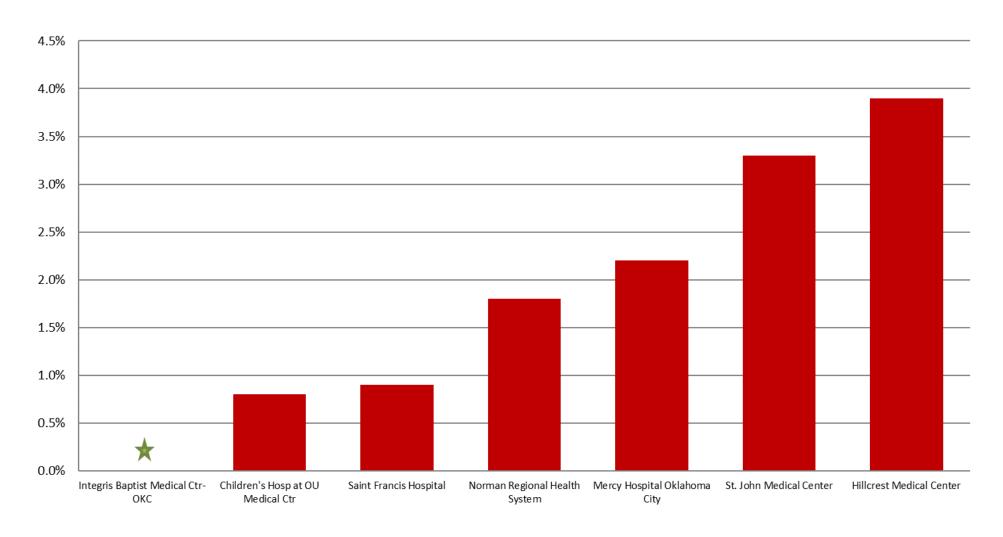

## FEB 2020: Unsatisfactory Specimen Report High Volume Hospitals (2500 or More Specimens per Year)

|                                   |                                 | N   | %      |
|-----------------------------------|---------------------------------|-----|--------|
| Children's Hosp at OU Medical Ctr | Satisfactory Specimens          | 386 | 99.2%  |
|                                   | <b>Unsatisfactory Specimens</b> | 3   | 0.8%   |
| Hillcrest Medical Center          | Satisfactory Specimens          | 249 | 96.1%  |
|                                   | <b>Unsatisfactory Specimens</b> | 10  | 3.9%   |
| Integris Baptist Medical Ctr-OKC  | Satisfactory Specimens          | 269 | 100.0% |
| Mercy Hospital Oklahoma City      | Satisfactory Specimens          | 309 | 97.8%  |
|                                   | <b>Unsatisfactory Specimens</b> | 7   | 2.2%   |
| Norman Regional Health System     | <b>Satisfactory Specimens</b>   | 217 | 98.2%  |
|                                   | <b>Unsatisfactory Specimens</b> | 4   | 1.8%   |
| Saint Francis Hospital            | <b>Satisfactory Specimens</b>   | 436 | 99.1%  |
|                                   | <b>Unsatisfactory Specimens</b> | 4   | 0.9%   |
| St. John Medical Center           | <b>Satisfactory Specimens</b>   | 231 | 96.7%  |
|                                   | <b>Unsatisfactory Specimens</b> | 8   | 3.3%   |

### FEB 2020: Unsatisfactory Specimen Report High Volume Hospitals (2500 or More Specimens per Year)