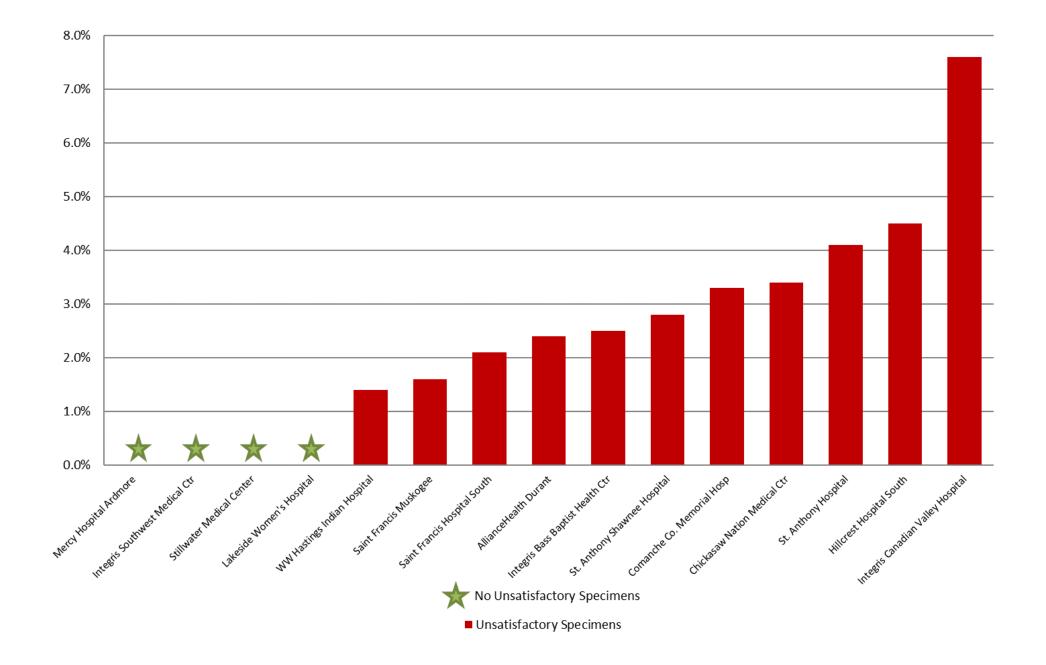

### JAN 2020: Unsatisfactory Specimen Report Medium Volume Hospitals (731-2499 Specimens per Year)

|                                     |                                 | N   | %      |
|-------------------------------------|---------------------------------|-----|--------|
| AllianceHealth Durant               | Satisfactory Specimens          | 81  | 97.6%  |
|                                     | <b>Unsatisfactory Specimens</b> | 2   | 2.4%   |
| <b>Chickasaw Nation Medical Ctr</b> | Satisfactory Specimens          | 84  | 96.6%  |
|                                     | <b>Unsatisfactory Specimens</b> | 3   | 3.4%   |
| Comanche Co. Memorial Hosp          | <b>Satisfactory Specimens</b>   | 118 | 96.7%  |
|                                     | <b>Unsatisfactory Specimens</b> | 4   | 3.3%   |
| Hillcrest Hospital South            | Satisfactory Specimens          | 106 | 95.5%  |
|                                     | <b>Unsatisfactory Specimens</b> | 5   | 4.5%   |
| Integris Bass Baptist Health Ctr    | Satisfactory Specimens          | 78  | 97.5%  |
|                                     | <b>Unsatisfactory Specimens</b> | 2   | 2.5%   |
| Integris Canadian Valley Hospital   | Satisfactory Specimens          | 61  | 92.4%  |
|                                     | <b>Unsatisfactory Specimens</b> | 5   | 7.6%   |
| Integris Southwest Medical Ctr      | Satisfactory Specimens          | 81  | 100.0% |
| Lakeside Women's Hospital           | <b>Satisfactory Specimens</b>   | 102 | 100.0% |
| Mercy Hospital Ardmore              | Satisfactory Specimens          | 61  | 100.0% |
| Saint Francis Hospital South        | Satisfactory Specimens          | 94  | 97.9%  |
|                                     | <b>Unsatisfactory Specimens</b> | 2   | 2.1%   |
| Saint Francis Muskogee              | Satisfactory Specimens          | 62  | 98.4%  |
|                                     | <b>Unsatisfactory Specimens</b> | 1   | 1.6%   |
| St. Anthony Hospital                | Satisfactory Specimens          | 118 | 95.9%  |
|                                     | <b>Unsatisfactory Specimens</b> | 5   | 4.1%   |
| St. Anthony Shawnee Hospital        | Satisfactory Specimens          | 69  | 97.2%  |
|                                     | <b>Unsatisfactory Specimens</b> | 2   | 2.8%   |
| Stillwater Medical Center           | Satisfactory Specimens          | 72  | 100.0% |
| WW Hastings Indian Hospital         | Satisfactory Specimens          | 69  | 98.6%  |
|                                     | <b>Unsatisfactory Specimens</b> | 1   | 1.4%   |

### JAN 2020: Unsatisfactory Specimen Report Medium Volume Hospitals (731-2499 Specimens per Year)