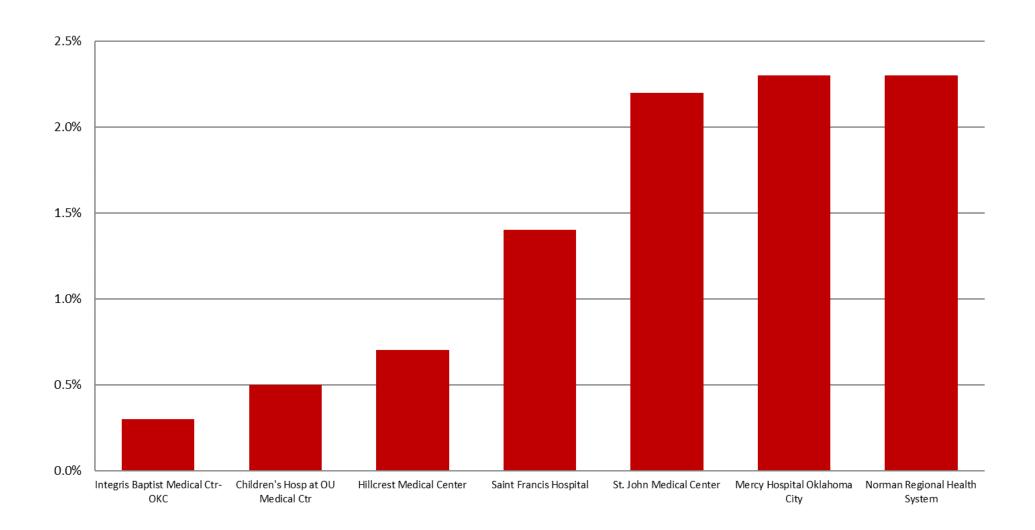

# JAN 2020: Unsatisfactory Specimen Report High Volume Hospitals (2500 or More Specimens per Year)

|                                   |                                 | N   | %     |
|-----------------------------------|---------------------------------|-----|-------|
| Children's Hosp at OU Medical Ctr | Satisfactory Specimens          | 394 | 99.5% |
|                                   | <b>Unsatisfactory Specimens</b> | 2   | 0.5%  |
| Hillcrest Medical Center          | Satisfactory Specimens          | 271 | 99.3% |
|                                   | <b>Unsatisfactory Specimens</b> | 2   | 0.7%  |
| Integris Baptist Medical Ctr-OKC  | Satisfactory Specimens          | 302 | 99.7% |
|                                   | <b>Unsatisfactory Specimens</b> | 1   | 0.3%  |
| Mercy Hospital Oklahoma City      | Satisfactory Specimens          | 333 | 97.7% |
|                                   | <b>Unsatisfactory Specimens</b> | 8   | 2.3%  |
| Norman Regional Health System     | Satisfactory Specimens          | 216 | 97.7% |
|                                   | <b>Unsatisfactory Specimens</b> | 5   | 2.3%  |
| Saint Francis Hospital            | Satisfactory Specimens          | 495 | 98.6% |
|                                   | <b>Unsatisfactory Specimens</b> | 7   | 1.4%  |
| St. John Medical Center           | Satisfactory Specimens          | 220 | 97.8% |
|                                   | <b>Unsatisfactory Specimens</b> | 5   | 2.2%  |

#### JAN 2020: Unsatisfactory Specimen Report High Volume Hospitals (2500 or More Specimens per Year)

■ Unsatisfactory Specimens