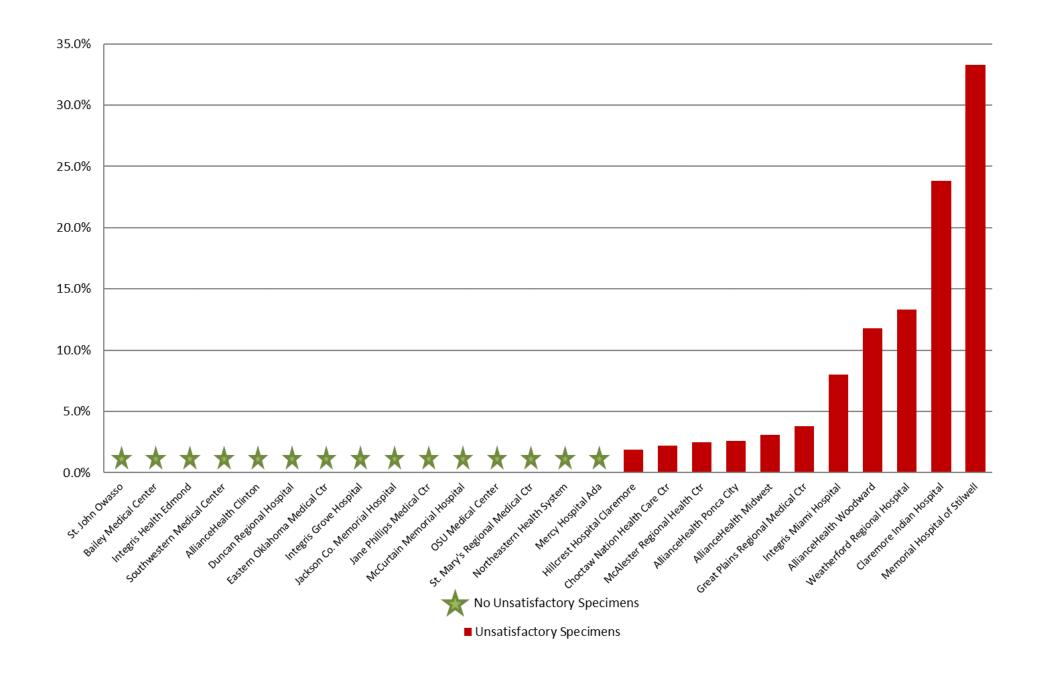

# JAN 2020: Unsatisfactory Specimen Report Low Volume Hospitals (Less than 731 Specimens per Year)

|                                          |                                 | N  | %      |
|------------------------------------------|---------------------------------|----|--------|
| AllianceHealth Clinton                   | Satisfactory Specimens          | 19 | 100.0% |
| AllianceHealth Midwest                   | Satisfactory Specimens          | 31 | 96.9%  |
|                                          | <b>Unsatisfactory Specimens</b> | 1  | 3.1%   |
| AllianceHealth Ponca City                | Satisfactory Specimens          | 37 | 97.4%  |
|                                          | <b>Unsatisfactory Specimens</b> | 1  | 2.6%   |
| AllianceHealth Woodward                  | Satisfactory Specimens          | 15 | 88.2%  |
|                                          | <b>Unsatisfactory Specimens</b> | 2  | 11.8%  |
| <b>Bailey Medical Center</b>             | Satisfactory Specimens          | 22 | 100.0% |
| <b>Choctaw Nation Health Care Ctr</b>    | Satisfactory Specimens          | 44 | 97.8%  |
|                                          | <b>Unsatisfactory Specimens</b> | 1  | 2.2%   |
| Claremore Indian Hospital                | Satisfactory Specimens          | 16 | 76.2%  |
|                                          | <b>Unsatisfactory Specimens</b> | 5  | 23.8%  |
| <b>Duncan Regional Hospital</b>          | Satisfactory Specimens          | 51 | 100.0% |
| Eastern Oklahoma Medical Ctr             | Satisfactory Specimens          | 11 | 100.0% |
| <b>Great Plains Regional Medical Ctr</b> | Satisfactory Specimens          | 25 | 96.2%  |
|                                          | <b>Unsatisfactory Specimens</b> | 1  | 3.8%   |
| Hillcrest Hospital Claremore             | Satisfactory Specimens          | 52 | 98.1%  |
|                                          | <b>Unsatisfactory Specimens</b> | 1  | 1.9%   |
| Integris Grove Hospital                  | Satisfactory Specimens          | 25 | 100.0% |
| Integris Health Edmond                   | Satisfactory Specimens          | 56 | 100.0% |
| Integris Miami Hospital                  | Satisfactory Specimens          | 23 | 92.0%  |
|                                          | <b>Unsatisfactory Specimens</b> | 2  | 8.0%   |
| Jackson Co. Memorial Hospital            | Satisfactory Specimens          | 35 | 100.0% |
| Jane Phillips Medical Ctr                | Satisfactory Specimens          | 33 | 100.0% |
| McAlester Regional Health Ctr            | Satisfactory Specimens          | 39 | 97.5%  |
|                                          | <b>Unsatisfactory Specimens</b> | 1  | 2.5%   |
| McCurtain Memorial Hospital              | Satisfactory Specimens          | 11 | 100.0% |
| Memorial Hospital of Stilwell            | Satisfactory Specimens          | 2  | 66.7%  |
|                                          | <b>Unsatisfactory Specimens</b> | 1  | 33.3%  |
| Mercy Hospital Ada                       | Satisfactory Specimens          | 26 | 100.0% |
| Northeastern Health System               | Satisfactory Specimens          | 24 | 100.0% |
| OSU Medical Center                       | Satisfactory Specimens          | 39 | 100.0% |
| <b>Southwestern Medical Center</b>       | <b>Satisfactory Specimens</b>   | 58 | 100.0% |

## JAN 2020: Unsatisfactory Specimen Report Low Volume Hospitals (Less than 731 Specimens per Year)

|                                 |                                 | N  | %      |
|---------------------------------|---------------------------------|----|--------|
| St. John Owasso                 | Satisfactory Specimens          | 40 | 100.0% |
| St. Mary's Regional Medical Ctr | Satisfactory Specimens          | 42 | 100.0% |
| Weatherford Regional Hospital   | <b>Satisfactory Specimens</b>   | 13 | 86.7%  |
|                                 | <b>Unsatisfactory Specimens</b> | 2  | 13.3%  |

#### JAN 2020: Unsatisfactory Specimen Report Low Volume Hospitals (Less than 731 Specimens per Year)