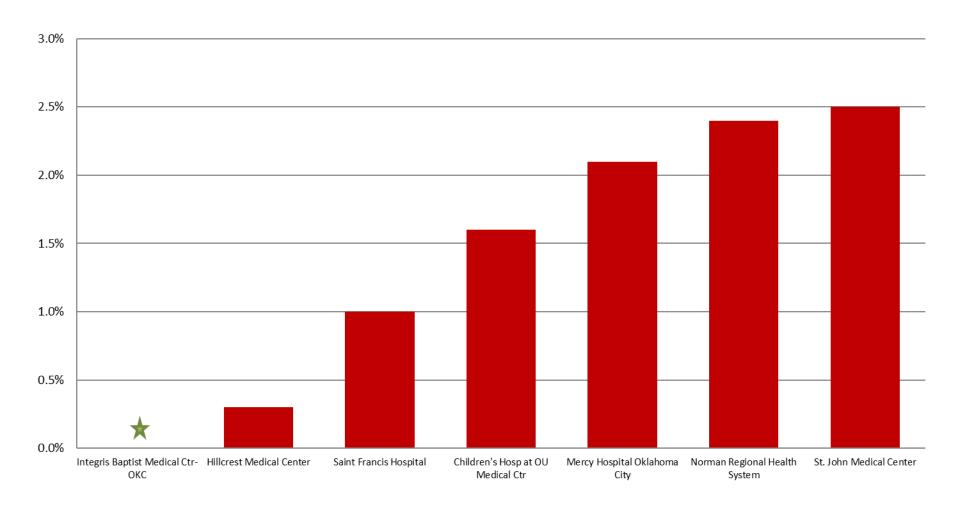

# JULY 2020: Unsatisfactory Specimen Report High Volume Hospitals (2500 or More Specimens per Year)

|                                   |                                 | N   | %      |
|-----------------------------------|---------------------------------|-----|--------|
| Children's Hosp at OU Medical Ctr | Satisfactory Specimens          | 442 | 98.4%  |
|                                   | <b>Unsatisfactory Specimens</b> | 7   | 1.6%   |
| Hillcrest Medical Center          | Satisfactory Specimens          | 285 | 99.7%  |
|                                   | <b>Unsatisfactory Specimens</b> | 1   | 0.3%   |
| Integris Baptist Medical Ctr-OKC  | Satisfactory Specimens          | 300 | 100.0% |
| Mercy Hospital Oklahoma City      | Satisfactory Specimens          | 366 | 97.9%  |
|                                   | <b>Unsatisfactory Specimens</b> | 8   | 2.1%   |
| Norman Regional Health System     | Satisfactory Specimens          | 244 | 97.6%  |
|                                   | <b>Unsatisfactory Specimens</b> | 6   | 2.4%   |
| Saint Francis Hospital            | Satisfactory Specimens          | 479 | 99.0%  |
|                                   | <b>Unsatisfactory Specimens</b> | 5   | 1.0%   |
| St. John Medical Center           | Satisfactory Specimens          | 235 | 97.5%  |
|                                   | <b>Unsatisfactory Specimens</b> | 6   | 2.5%   |

### JULY 2020: Unsatisfactory Specimen Report High Volume Hospitals (2500 or More Specimens per Year)

■ Specimens Unsatisfactory