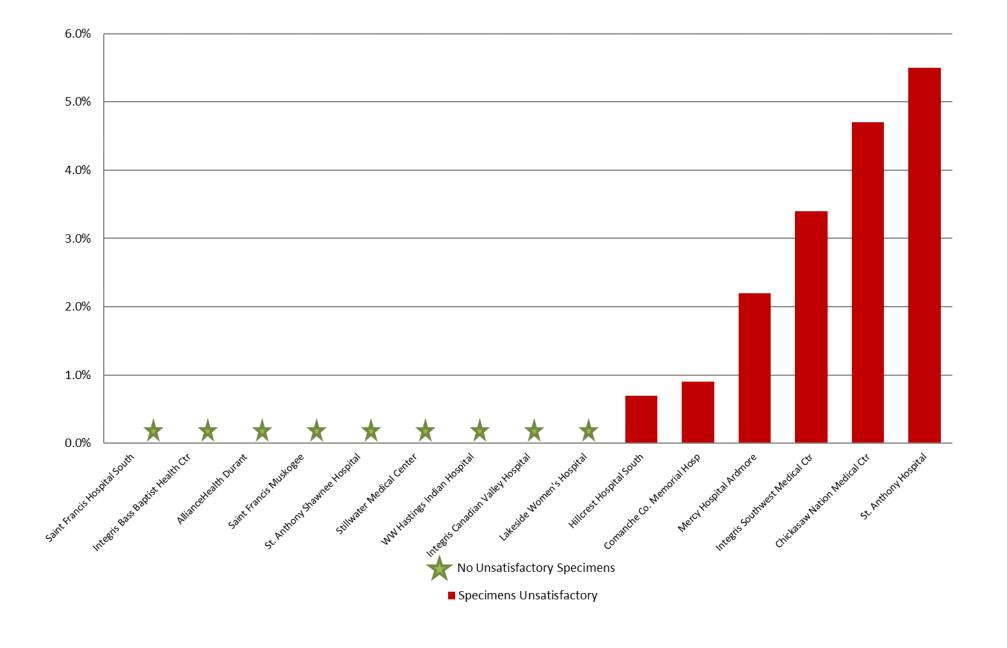

## JULY 2020: Unsatisfactory Specimen Report Medium Volume Hospitals (731-2499 Specimens per Year)

|                                   |                                 | N   | %      |
|-----------------------------------|---------------------------------|-----|--------|
| AllianceHealth Durant             | Satisfactory Specimens          | 78  | 100.0% |
| Chickasaw Nation Medical Ctr      | Satisfactory Specimens          | 81  | 95.3%  |
|                                   | <b>Unsatisfactory Specimens</b> | 4   | 4.7%   |
| Comanche Co. Memorial Hosp        | Satisfactory Specimens          | 109 | 99.1%  |
|                                   | <b>Unsatisfactory Specimens</b> | 1   | 0.9%   |
| Hillcrest Hospital South          | Satisfactory Specimens          | 141 | 99.3%  |
|                                   | <b>Unsatisfactory Specimens</b> | 1   | 0.7%   |
| Integris Bass Baptist Health Ctr  | Satisfactory Specimens          | 67  | 100.0% |
| Integris Canadian Valley Hospital | Satisfactory Specimens          | 83  | 100.0% |
| Integris Southwest Medical Ctr    | Satisfactory Specimens          | 86  | 96.6%  |
|                                   | <b>Unsatisfactory Specimens</b> | 3   | 3.4%   |
| Lakeside Women's Hospital         | Satisfactory Specimens          | 140 | 100.0% |
| Mercy Hospital Ardmore            | Satisfactory Specimens          | 44  | 97.8%  |
|                                   | <b>Unsatisfactory Specimens</b> | 1   | 2.2%   |
| Saint Francis Hospital South      | Satisfactory Specimens          | 74  | 100.0% |
| Saint Francis Muskogee            | Satisfactory Specimens          | 49  | 100.0% |
| St. Anthony Hospital              | Satisfactory Specimens          | 104 | 94.5%  |
|                                   | <b>Unsatisfactory Specimens</b> | 6   | 5.5%   |
| St. Anthony Shawnee Hospital      | Satisfactory Specimens          | 60  | 100.0% |
| Stillwater Medical Center         | Satisfactory Specimens          | 70  | 100.0% |
| WW Hastings Indian Hospital       | Satisfactory Specimens          | 69  | 100.0% |

#### JULY 2020: Unsatisfactory Specimen Report Medium Volume Hospitals (731-2499 Specimens per Year)