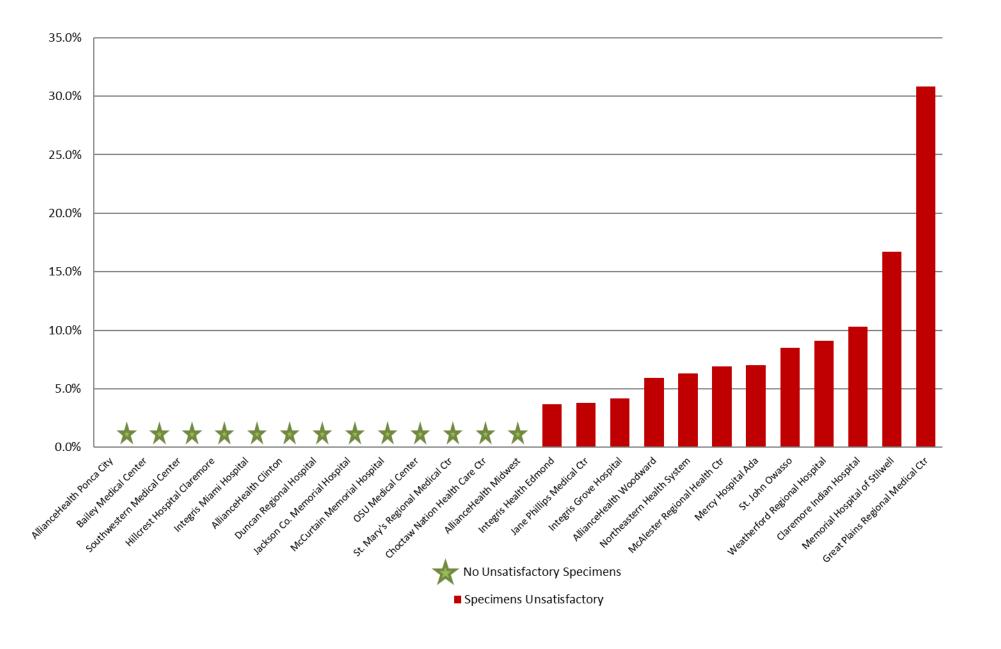

# JULY 2020: Unsatisfactory Specimen Report Low Volume Hospitals (Less than 731 Specimens per Year)

|                                          |                                 | N  | %      |
|------------------------------------------|---------------------------------|----|--------|
| AllianceHealth Clinton                   | Satisfactory Specimens          | 16 | 100.0% |
| AllianceHealth Midwest                   | Satisfactory Specimens          | 39 | 100.0% |
| AllianceHealth Ponca City                | <b>Satisfactory Specimens</b>   | 42 | 100.0% |
| AllianceHealth Woodward                  | Satisfactory Specimens          | 16 | 94.1%  |
|                                          | <b>Unsatisfactory Specimens</b> | 1  | 5.9%   |
| <b>Bailey Medical Center</b>             | <b>Satisfactory Specimens</b>   | 26 | 100.0% |
| <b>Choctaw Nation Health Care Ctr</b>    | Satisfactory Specimens          | 35 | 100.0% |
| Claremore Indian Hospital                | Satisfactory Specimens          | 26 | 89.7%  |
|                                          | <b>Unsatisfactory Specimens</b> | 3  | 10.3%  |
| Duncan Regional Hospital                 | Satisfactory Specimens          | 59 | 100.0% |
| <b>Great Plains Regional Medical Ctr</b> | Satisfactory Specimens          | 18 | 69.2%  |
|                                          | <b>Unsatisfactory Specimens</b> | 8  | 30.8%  |
| Hillcrest Hospital Claremore             | Satisfactory Specimens          | 50 | 100.0% |
| Integris Grove Hospital                  | Satisfactory Specimens          | 23 | 95.8%  |
|                                          | <b>Unsatisfactory Specimens</b> | 1  | 4.2%   |
| Integris Health Edmond                   | Satisfactory Specimens          | 52 | 96.3%  |
|                                          | <b>Unsatisfactory Specimens</b> | 2  | 3.7%   |
| Integris Miami Hospital                  | Satisfactory Specimens          | 26 | 100.0% |
| Jackson Co. Memorial Hospital            | Satisfactory Specimens          | 19 | 100.0% |
| Jane Phillips Medical Ctr                | Satisfactory Specimens          | 51 | 96.2%  |
|                                          | <b>Unsatisfactory Specimens</b> | 2  | 3.8%   |
| McAlester Regional Health Ctr            | Satisfactory Specimens          | 27 | 93.1%  |
|                                          | <b>Unsatisfactory Specimens</b> | 2  | 6.9%   |
| McCurtain Memorial Hospital              | Satisfactory Specimens          | 8  | 100.0% |
| Memorial Hospital of Stilwell            | Satisfactory Specimens          | 5  | 83.3%  |
|                                          | <b>Unsatisfactory Specimens</b> | 1  | 16.7%  |
| Mercy Hospital Ada                       | Satisfactory Specimens          | 40 | 93.0%  |
|                                          | <b>Unsatisfactory Specimens</b> | 3  | 7.0%   |
| Northeastern Health System               | Satisfactory Specimens          | 15 | 93.8%  |
|                                          | <b>Unsatisfactory Specimens</b> | 1  | 6.3%   |
| OSU Medical Center                       | Satisfactory Specimens          | 26 | 100.0% |
| <b>Southwestern Medical Center</b>       | <b>Satisfactory Specimens</b>   | 55 | 100.0% |

## JULY 2020: Unsatisfactory Specimen Report Low Volume Hospitals (Less than 731 Specimens per Year)

|                                 |                                 | N  | %      |
|---------------------------------|---------------------------------|----|--------|
| St. John Owasso                 | Satisfactory Specimens          | 43 | 91.5%  |
|                                 | <b>Unsatisfactory Specimens</b> | 4  | 8.5%   |
| St. Mary's Regional Medical Ctr | <b>Satisfactory Specimens</b>   | 30 | 100.0% |
| Weatherford Regional Hospital   | Satisfactory Specimens          | 10 | 90.9%  |
|                                 | <b>Unsatisfactory Specimens</b> | 1  | 9.1%   |

### JULY 2020: Unsatisfactory Specimen Report Low Volume Hospitals (Less than 731 Specimens per Year)