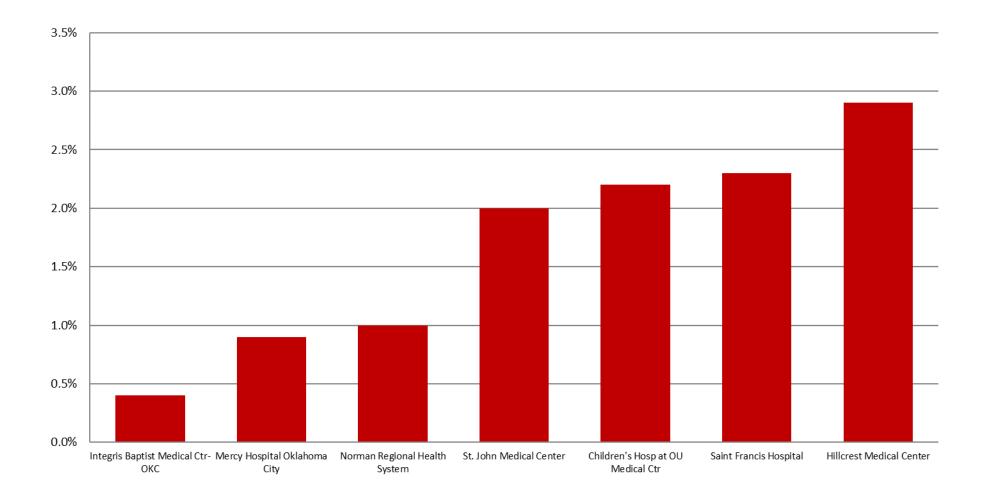

# JUNE 2020: Unsatisfactory Specimen Report High Volume Hospitals (2500 or More Specimens per Year)

|                                   |                          | Ν   | %     |
|-----------------------------------|--------------------------|-----|-------|
| Children's Hosp at OU Medical Ctr | Satisfactory Specimens   | 408 | 97.8% |
|                                   | Unsatisfactory Specimens | 9   | 2.2%  |
| Hillcrest Medical Center          | Satisfactory Specimens   | 270 | 97.1% |
|                                   | Unsatisfactory Specimens | 8   | 2.9%  |
| Integris Baptist Medical Ctr-OKC  | Satisfactory Specimens   | 283 | 99.6% |
|                                   | Unsatisfactory Specimens | 1   | 0.4%  |
| Mercy Hospital Oklahoma City      | Satisfactory Specimens   | 321 | 99.1% |
|                                   | Unsatisfactory Specimens | 3   | 0.9%  |
| Norman Regional Health System     | Satisfactory Specimens   | 201 | 99.0% |
|                                   | Unsatisfactory Specimens | 2   | 1.0%  |
| Saint Francis Hospital            | Satisfactory Specimens   | 465 | 97.7% |
|                                   | Unsatisfactory Specimens | 11  | 2.3%  |
| St. John Medical Center           | Satisfactory Specimens   | 200 | 98.0% |
|                                   | Unsatisfactory Specimens | 4   | 2.0%  |

### JUNE 2020: Unsatisfactory Specimen Report High Volume Hospitals (2500 or More Specimens per Year)

Specimens Unsatisfactory