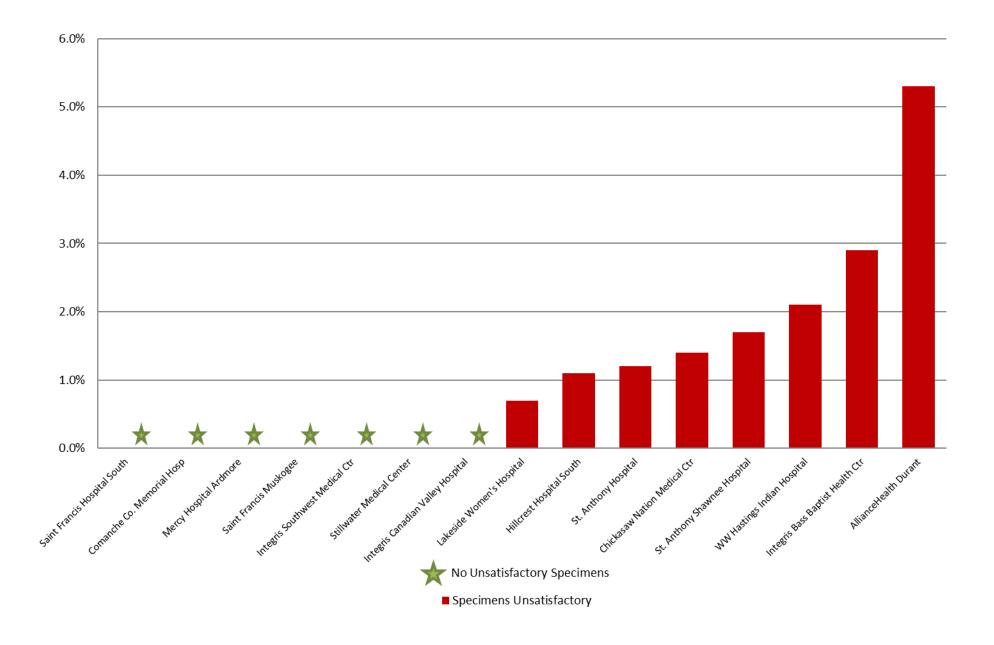

### JUNE 2020: Unsatisfactory Specimen Report Medium Volume Hospitals (731-2499 Specimens per Year)

|                                   |                          | Ν   | %      |
|-----------------------------------|--------------------------|-----|--------|
| AllianceHealth Durant             | Satisfactory Specimens   | 72  | 94.7%  |
|                                   | Unsatisfactory Specimens | 4   | 5.3%   |
| Chickasaw Nation Medical Ctr      | Satisfactory Specimens   | 71  | 98.6%  |
|                                   | Unsatisfactory Specimens | 1   | 1.4%   |
| Comanche Co. Memorial Hosp        | Satisfactory Specimens   | 99  | 100.0% |
| Hillcrest Hospital South          | Satisfactory Specimens   | 94  | 98.9%  |
|                                   | Unsatisfactory Specimens | 1   | 1.1%   |
| Integris Bass Baptist Health Ctr  | Satisfactory Specimens   | 68  | 97.1%  |
|                                   | Unsatisfactory Specimens | 2   | 2.9%   |
| Integris Canadian Valley Hospital | Satisfactory Specimens   | 74  | 100.0% |
| Integris Southwest Medical Ctr    | Satisfactory Specimens   | 74  | 100.0% |
| Lakeside Women's Hospital         | Satisfactory Specimens   | 135 | 99.3%  |
|                                   | Unsatisfactory Specimens | 1   | 0.7%   |
| Mercy Hospital Ardmore            | Satisfactory Specimens   | 61  | 100.0% |
| Saint Francis Hospital South      | Satisfactory Specimens   | 66  | 100.0% |
| Saint Francis Muskogee            | Satisfactory Specimens   | 42  | 100.0% |
| St. Anthony Hospital              | Satisfactory Specimens   | 81  | 98.8%  |
|                                   | Unsatisfactory Specimens | 1   | 1.2%   |
| St. Anthony Shawnee Hospital      | Satisfactory Specimens   | 59  | 98.3%  |
|                                   | Unsatisfactory Specimens | 1   | 1.7%   |
| Stillwater Medical Center         | Satisfactory Specimens   | 66  | 100.0% |
| WW Hastings Indian Hospital       | Satisfactory Specimens   | 47  | 97.9%  |
|                                   | Unsatisfactory Specimens | 1   | 2.1%   |

#### JUNE 2020: Unsatisfactory Specimen Report Medium Volume Hospitals (731-2499 Specimens per Year)