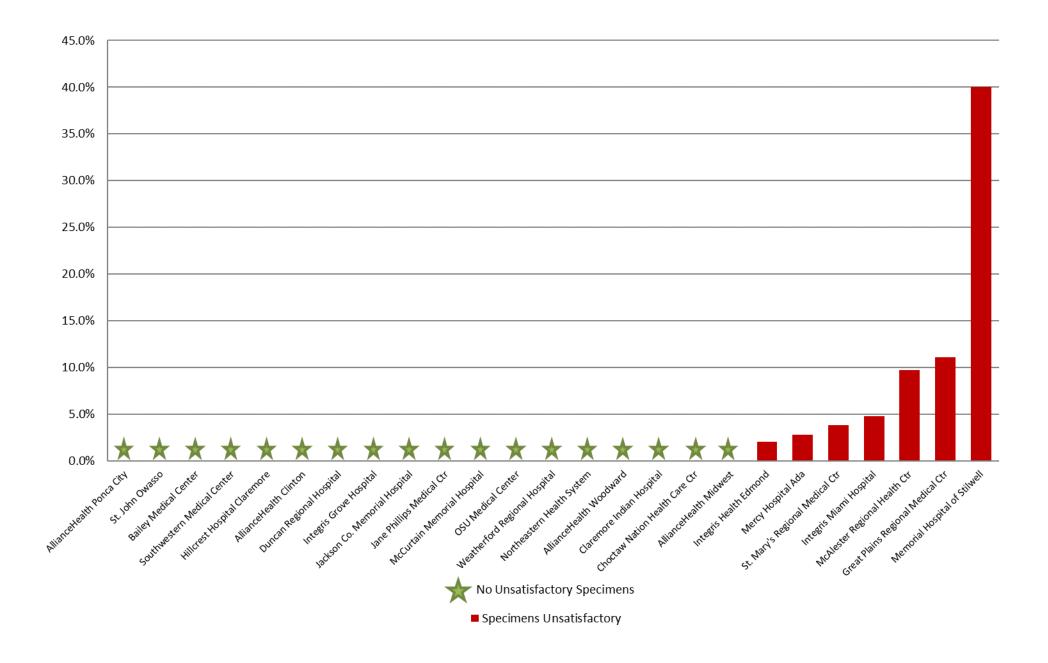

# JUNE 2020: Unsatisfactory Specimen Report Low Volume Hospitals (Less than 731 Specimens per Year)

|                                   |                          | Ν  | %      |
|-----------------------------------|--------------------------|----|--------|
| AllianceHealth Clinton            | Satisfactory Specimens   | 20 | 100.0% |
| AllianceHealth Midwest            | Satisfactory Specimens   | 29 | 100.0% |
| AllianceHealth Ponca City         | Satisfactory Specimens   | 30 | 100.0% |
| AllianceHealth Woodward           | Satisfactory Specimens   | 20 | 100.0% |
| <b>Bailey Medical Center</b>      | Satisfactory Specimens   | 21 | 100.0% |
| Choctaw Nation Health Care Ctr    | Satisfactory Specimens   | 32 | 100.0% |
| Claremore Indian Hospital         | Satisfactory Specimens   | 28 | 100.0% |
| Duncan Regional Hospital          | Satisfactory Specimens   | 33 | 100.0% |
| Great Plains Regional Medical Ctr | Satisfactory Specimens   | 24 | 88.9%  |
|                                   | Unsatisfactory Specimens | 3  | 11.1%  |
| Hillcrest Hospital Claremore      | Satisfactory Specimens   | 50 | 100.0% |
| Integris Grove Hospital           | Satisfactory Specimens   | 30 | 100.0% |
| Integris Health Edmond            | Satisfactory Specimens   | 49 | 98.0%  |
|                                   | Unsatisfactory Specimens | 1  | 2.0%   |
| Integris Miami Hospital           | Satisfactory Specimens   | 20 | 95.2%  |
|                                   | Unsatisfactory Specimens | 1  | 4.8%   |
| Jackson Co. Memorial Hospital     | Satisfactory Specimens   | 20 | 100.0% |
| Jane Phillips Medical Ctr         | Satisfactory Specimens   | 47 | 100.0% |
| McAlester Regional Health Ctr     | Satisfactory Specimens   | 28 | 90.3%  |
|                                   | Unsatisfactory Specimens | 3  | 9.7%   |
| McCurtain Memorial Hospital       | Satisfactory Specimens   | 18 | 100.0% |
| Memorial Hospital of Stilwell     | Satisfactory Specimens   | 3  | 60.0%  |
|                                   | Unsatisfactory Specimens | 2  | 40.0%  |
| Mercy Hospital Ada                | Satisfactory Specimens   | 35 | 97.2%  |
|                                   | Unsatisfactory Specimens | 1  | 2.8%   |
| Northeastern Health System        | Satisfactory Specimens   | 13 | 100.0% |
| OSU Medical Center                | Satisfactory Specimens   | 28 | 100.0% |
| Southwestern Medical Center       | Satisfactory Specimens   | 48 | 100.0% |
| St. John Owasso                   | Satisfactory Specimens   | 48 | 100.0% |
| St. Mary's Regional Medical Ctr   | Satisfactory Specimens   | 25 | 96.2%  |
|                                   | Unsatisfactory Specimens | 1  | 3.8%   |
| Weatherford Regional Hospital     | Satisfactory Specimens   | 11 | 100.0% |

#### JUNE 2020: Unsatisfactory Specimen Report Low Volume Hospitals (Less than 731 Specimens per Year)