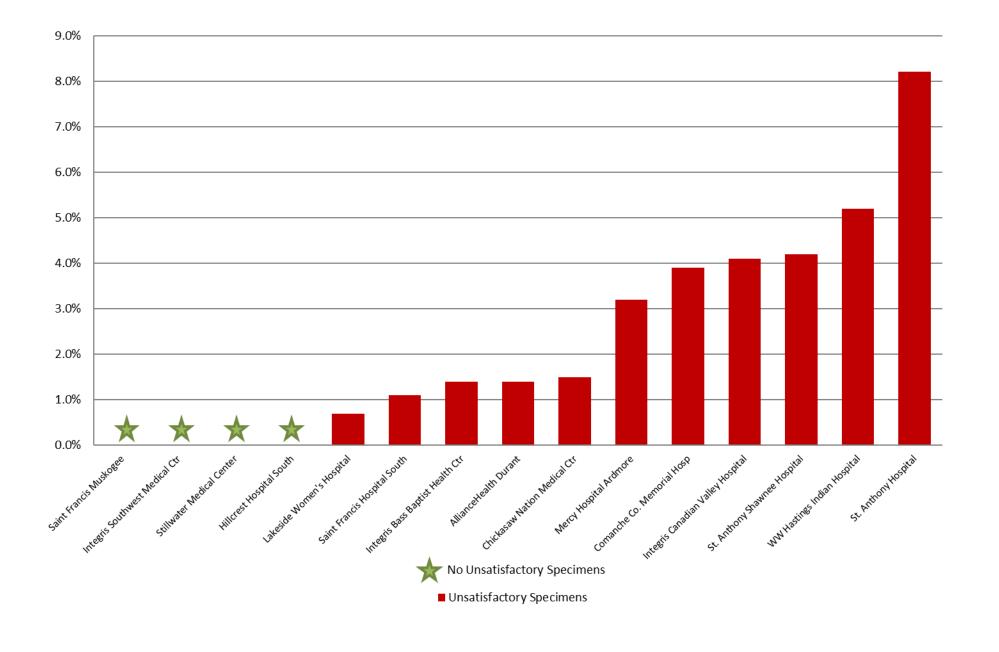

### MARCH 2020: Unsatisfactory Specimen Report Medium Volume Hospitals (731-2499 Specimens per Year)

|                                     |                                 | N   | %      |
|-------------------------------------|---------------------------------|-----|--------|
| AllianceHealth Durant               | Satisfactory Specimens          | 69  | 98.6%  |
|                                     | <b>Unsatisfactory Specimens</b> | 1   | 1.4%   |
| <b>Chickasaw Nation Medical Ctr</b> | Satisfactory Specimens          | 64  | 98.5%  |
|                                     | <b>Unsatisfactory Specimens</b> | 1   | 1.5%   |
| Comanche Co. Memorial Hosp          | <b>Satisfactory Specimens</b>   | 98  | 96.1%  |
|                                     | <b>Unsatisfactory Specimens</b> | 4   | 3.9%   |
| Hillcrest Hospital South            | Satisfactory Specimens          | 95  | 100.0% |
| Integris Bass Baptist Health Ctr    | Satisfactory Specimens          | 68  | 98.6%  |
|                                     | <b>Unsatisfactory Specimens</b> | 1   | 1.4%   |
| Integris Canadian Valley Hospital   | Satisfactory Specimens          | 70  | 95.9%  |
|                                     | <b>Unsatisfactory Specimens</b> | 3   | 4.1%   |
| Integris Southwest Medical Ctr      | Satisfactory Specimens          | 75  | 100.0% |
| Lakeside Women's Hospital           | Satisfactory Specimens          | 139 | 99.3%  |
|                                     | <b>Unsatisfactory Specimens</b> | 1   | 0.7%   |
| Mercy Hospital Ardmore              | Satisfactory Specimens          | 60  | 96.8%  |
|                                     | <b>Unsatisfactory Specimens</b> | 2   | 3.2%   |
| Saint Francis Hospital South        | Satisfactory Specimens          | 87  | 98.9%  |
|                                     | <b>Unsatisfactory Specimens</b> | 1   | 1.1%   |
| Saint Francis Muskogee              | Satisfactory Specimens          | 45  | 100.0% |
| St. Anthony Hospital                | Satisfactory Specimens          | 89  | 91.8%  |
|                                     | <b>Unsatisfactory Specimens</b> | 8   | 8.2%   |
| St. Anthony Shawnee Hospital        | Satisfactory Specimens          | 69  | 95.8%  |
|                                     | <b>Unsatisfactory Specimens</b> | 3   | 4.2%   |
| Stillwater Medical Center           | Satisfactory Specimens          | 55  | 100.0% |
| WW Hastings Indian Hospital         | Satisfactory Specimens          | 73  | 94.8%  |
|                                     | <b>Unsatisfactory Specimens</b> | 4   | 5.2%   |

#### MARCH 2020: Unsatisfactory Specimen Report Medium Volume Hospitals (731-2499 Specimens per Year)