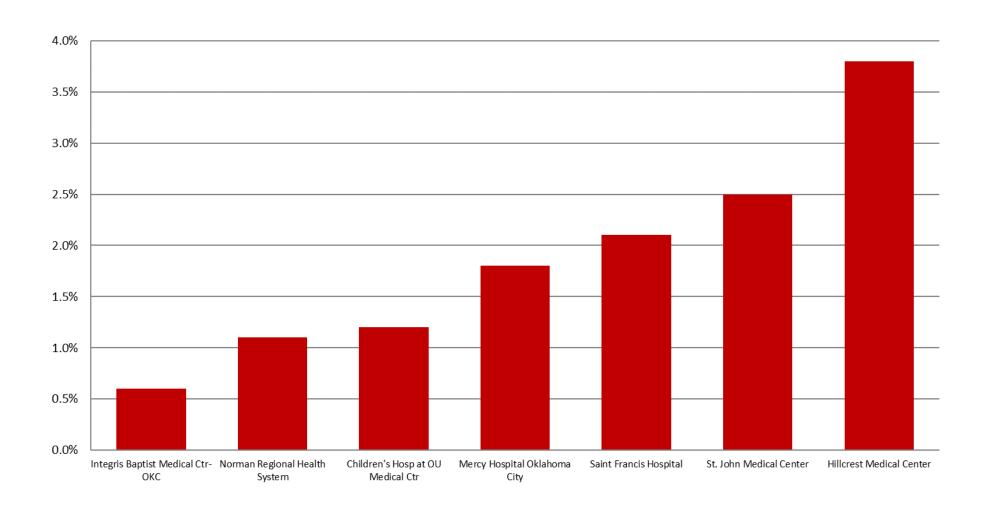

## MARCH 2020: Unsatisfactory Specimen Report High Volume Hospitals (2500 or More Specimens per Year)

|                                   |                                 | N   | %     |
|-----------------------------------|---------------------------------|-----|-------|
| Children's Hosp at OU Medical Ctr | Satisfactory Specimens          | 416 | 98.8% |
|                                   | <b>Unsatisfactory Specimens</b> | 5   | 1.2%  |
| Hillcrest Medical Center          | Satisfactory Specimens          | 229 | 96.2% |
|                                   | <b>Unsatisfactory Specimens</b> | 9   | 3.8%  |
| Integris Baptist Medical Ctr-OKC  | Satisfactory Specimens          | 326 | 99.4% |
|                                   | <b>Unsatisfactory Specimens</b> | 2   | 0.6%  |
| Mercy Hospital Oklahoma City      | Satisfactory Specimens          | 376 | 98.2% |
|                                   | <b>Unsatisfactory Specimens</b> | 7   | 1.8%  |
| Norman Regional Health System     | Satisfactory Specimens          | 179 | 98.9% |
|                                   | <b>Unsatisfactory Specimens</b> | 2   | 1.1%  |
| Saint Francis Hospital            | Satisfactory Specimens          | 410 | 97.9% |
|                                   | <b>Unsatisfactory Specimens</b> | 9   | 2.1%  |
| St. John Medical Center           | Satisfactory Specimens          | 231 | 97.5% |
|                                   | <b>Unsatisfactory Specimens</b> | 6   | 2.5%  |

#### MARCH 2020: Unsatisfactory Specimen Report High Volume Hospitals (2500 or More Specimens per Year)

■ Unsatisfactory Specimens