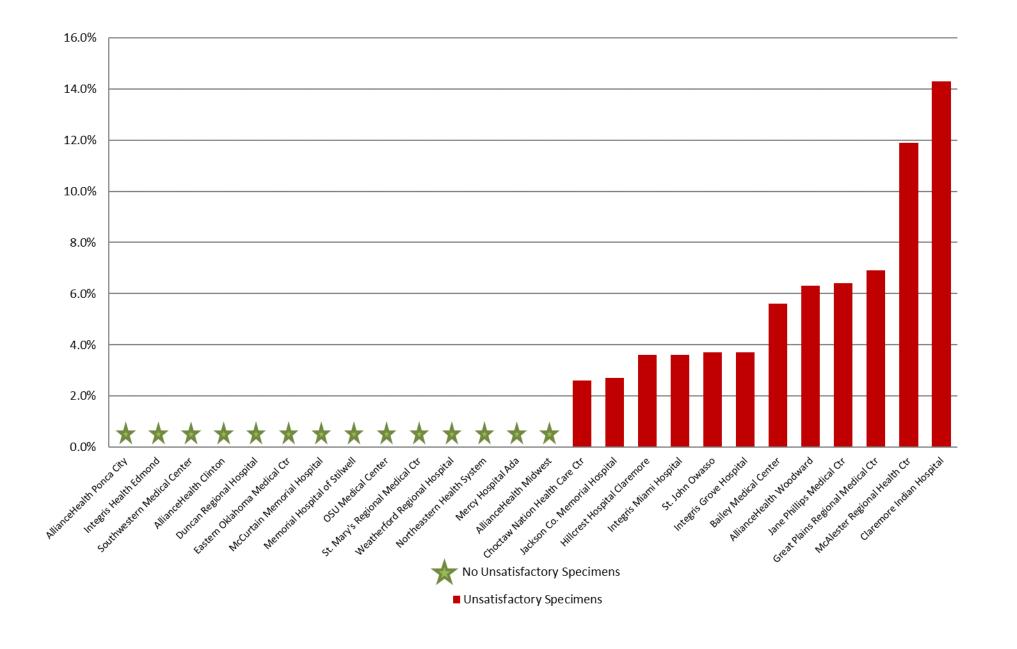

# MARCH 2020: Unsatisfactory Specimen Report Low Volume Hospitals (Less than 731 Specimens per Year)

|                                          |                                 | N  | %      |
|------------------------------------------|---------------------------------|----|--------|
| AllianceHealth Clinton                   | Satisfactory Specimens          | 16 | 100.0% |
| AllianceHealth Midwest                   | Satisfactory Specimens          | 44 | 100.0% |
| AllianceHealth Ponca City                | <b>Satisfactory Specimens</b>   | 43 | 100.0% |
| AllianceHealth Woodward                  | Satisfactory Specimens          | 15 | 93.8%  |
|                                          | <b>Unsatisfactory Specimens</b> | 1  | 6.3%   |
| <b>Bailey Medical Center</b>             | <b>Satisfactory Specimens</b>   | 34 | 94.4%  |
|                                          | <b>Unsatisfactory Specimens</b> | 2  | 5.6%   |
| <b>Choctaw Nation Health Care Ctr</b>    | Satisfactory Specimens          | 38 | 97.4%  |
|                                          | <b>Unsatisfactory Specimens</b> | 1  | 2.6%   |
| Claremore Indian Hospital                | <b>Satisfactory Specimens</b>   | 24 | 85.7%  |
|                                          | <b>Unsatisfactory Specimens</b> | 4  | 14.3%  |
| <b>Duncan Regional Hospital</b>          | Satisfactory Specimens          | 40 | 100.0% |
| Eastern Oklahoma Medical Ctr             | Satisfactory Specimens          | 15 | 100.0% |
| <b>Great Plains Regional Medical Ctr</b> | Satisfactory Specimens          | 27 | 93.1%  |
|                                          | <b>Unsatisfactory Specimens</b> | 2  | 6.9%   |
| Hillcrest Hospital Claremore             | Satisfactory Specimens          | 53 | 96.4%  |
|                                          | <b>Unsatisfactory Specimens</b> | 2  | 3.6%   |
| Integris Grove Hospital                  | Satisfactory Specimens          | 26 | 96.3%  |
|                                          | <b>Unsatisfactory Specimens</b> | 1  | 3.7%   |
| Integris Health Edmond                   | Satisfactory Specimens          | 70 | 100.0% |
| Integris Miami Hospital                  | Satisfactory Specimens          | 27 | 96.4%  |
|                                          | <b>Unsatisfactory Specimens</b> | 1  | 3.6%   |
| Jackson Co. Memorial Hospital            | Satisfactory Specimens          | 36 | 97.3%  |
|                                          | <b>Unsatisfactory Specimens</b> | 1  | 2.7%   |
| Jane Phillips Medical Ctr                | Satisfactory Specimens          | 44 | 93.6%  |
|                                          | <b>Unsatisfactory Specimens</b> | 3  | 6.4%   |
| McAlester Regional Health Ctr            | Satisfactory Specimens          | 37 | 88.1%  |
|                                          | <b>Unsatisfactory Specimens</b> | 5  | 11.9%  |
| McCurtain Memorial Hospital              | Satisfactory Specimens          | 4  | 100.0% |
| Memorial Hospital of Stilwell            | Satisfactory Specimens          | 2  | 100.0% |
| Mercy Hospital Ada                       | Satisfactory Specimens          | 30 | 100.0% |
| Northeastern Health System               | Satisfactory Specimens          | 16 | 100.0% |
| OSU Medical Center                       | <b>Satisfactory Specimens</b>   | 18 | 100.0% |

### MARCH 2020: Unsatisfactory Specimen Report Low Volume Hospitals (Less than 731 Specimens per Year)

|                                    |                                 | N  | %      |
|------------------------------------|---------------------------------|----|--------|
| <b>Southwestern Medical Center</b> | Satisfactory Specimens          | 61 | 100.0% |
| St. John Owasso                    | Satisfactory Specimens          | 26 | 96.3%  |
|                                    | <b>Unsatisfactory Specimens</b> | 1  | 3.7%   |
| St. Mary's Regional Medical Ctr    | Satisfactory Specimens          | 27 | 100.0% |
| Weatherford Regional Hospital      | Satisfactory Specimens          | 9  | 100.0% |

#### MARCH 2020: Unsatisfactory Specimen Report Low Volume Hospitals (Less than 731 Specimens per Year)