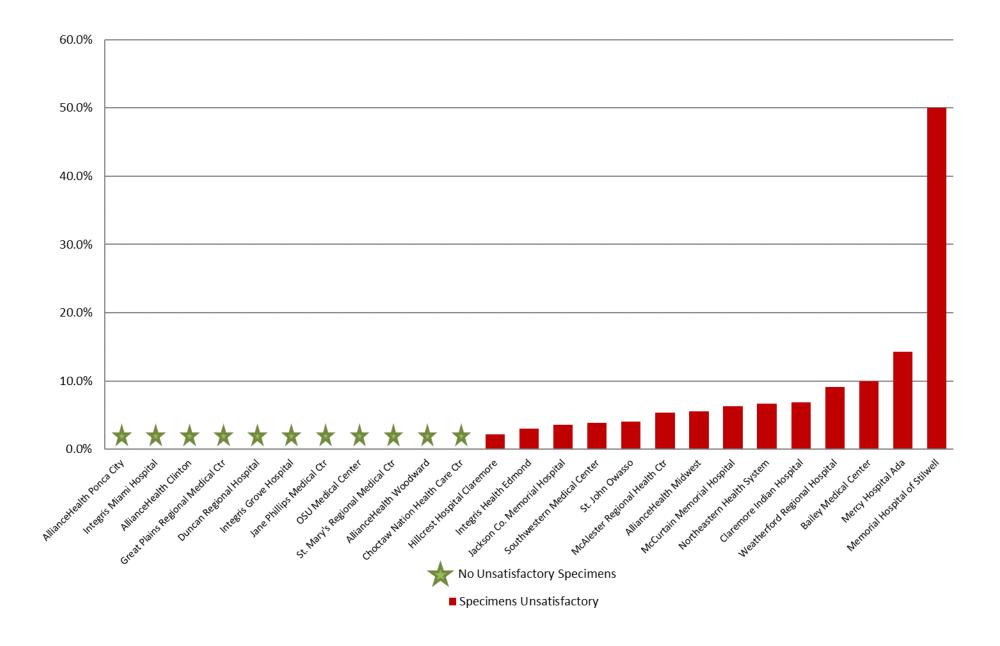

# MAY 2020: Unsatisfactory Specimen Report Low Volume Hospitals (Less than 731 Specimens per Year)

|                                   |                          | N  | %      |
|-----------------------------------|--------------------------|----|--------|
| AllianceHealth Clinton            | Satisfactory Specimens   | 15 | 100.0% |
| AllianceHealth Midwest            | Satisfactory Specimens   | 34 | 94.4%  |
|                                   | Unsatisfactory Specimens | 2  | 5.6%   |
| AllianceHealth Ponca City         | Satisfactory Specimens   | 29 | 100.0% |
| AllianceHealth Woodward           | Satisfactory Specimens   | 14 | 100.0% |
| <b>Bailey Medical Center</b>      | Satisfactory Specimens   | 18 | 90.0%  |
|                                   | Unsatisfactory Specimens | 2  | 10.0%  |
| Choctaw Nation Health Care Ctr    | Satisfactory Specimens   | 32 | 100.0% |
| Claremore Indian Hospital         | Satisfactory Specimens   | 27 | 93.1%  |
|                                   | Unsatisfactory Specimens | 2  | 6.9%   |
| Duncan Regional Hospital          | Satisfactory Specimens   | 62 | 100.0% |
| Great Plains Regional Medical Ctr | Satisfactory Specimens   | 23 | 100.0% |
| Hillcrest Hospital Claremore      | Satisfactory Specimens   | 45 | 97.8%  |
|                                   | Unsatisfactory Specimens | 1  | 2.2%   |
| Integris Grove Hospital           | Satisfactory Specimens   | 24 | 100.0% |
| Integris Health Edmond            | Satisfactory Specimens   | 64 | 97.0%  |
|                                   | Unsatisfactory Specimens | 2  | 3.0%   |
| Integris Miami Hospital           | Satisfactory Specimens   | 14 | 100.0% |
| Jackson Co. Memorial Hospital     | Satisfactory Specimens   | 27 | 96.4%  |
|                                   | Unsatisfactory Specimens | 1  | 3.6%   |
| Jane Phillips Medical Ctr         | Satisfactory Specimens   | 40 | 100.0% |
| McAlester Regional Health Ctr     | Satisfactory Specimens   | 35 | 94.6%  |
|                                   | Unsatisfactory Specimens | 2  | 5.4%   |
| McCurtain Memorial Hospital       | Satisfactory Specimens   | 15 | 93.8%  |
|                                   | Unsatisfactory Specimens | 1  | 6.3%   |
| Memorial Hospital of Stilwell     | Satisfactory Specimens   | 1  | 50.0%  |
|                                   | Unsatisfactory Specimens | 1  | 50.0%  |
| Mercy Hospital Ada                | Satisfactory Specimens   | 30 | 85.7%  |
|                                   | Unsatisfactory Specimens | 5  | 14.3%  |
| Northeastern Health System        | Satisfactory Specimens   | 14 | 93.3%  |
|                                   | Unsatisfactory Specimens | 1  | 6.7%   |
| OSU Medical Center                | Satisfactory Specimens   | 29 | 100.0% |

# MAY 2020: Unsatisfactory Specimen Report Low Volume Hospitals (Less than 731 Specimens per Year)

|                                 |                          | Ν  | %      |
|---------------------------------|--------------------------|----|--------|
| Southwestern Medical Center     | Satisfactory Specimens   | 49 | 96.1%  |
|                                 | Unsatisfactory Specimens | 2  | 3.9%   |
| St. John Owasso                 | Satisfactory Specimens   | 47 | 95.9%  |
|                                 | Unsatisfactory Specimens | 2  | 4.1%   |
| St. Mary's Regional Medical Ctr | Satisfactory Specimens   | 27 | 100.0% |
| Weatherford Regional Hospital   | Satisfactory Specimens   | 10 | 90.9%  |
|                                 | Unsatisfactory Specimens | 1  | 9.1%   |

#### MAY 2020: Unsatisfactory Specimen Report Low Volume Hospitals (Less than 731 Specimens per Year)