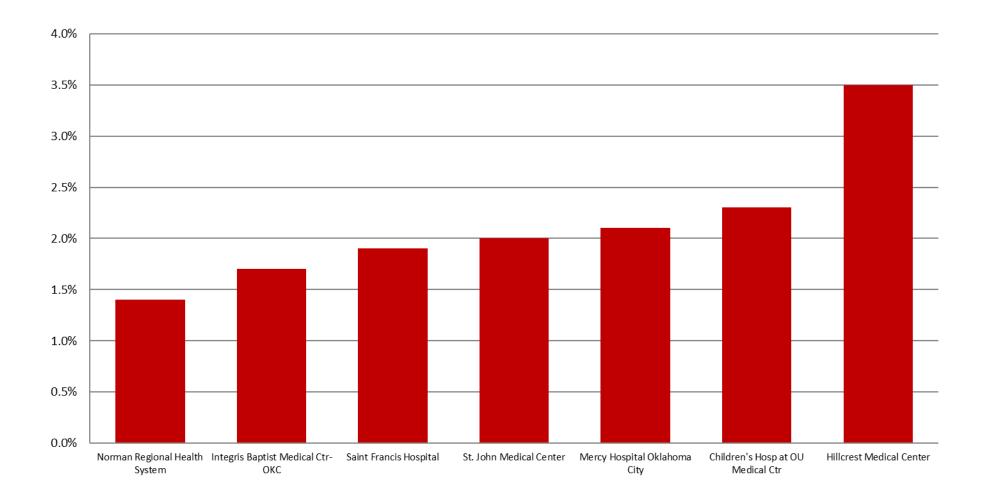

# MAY 2020: Unsatisfactory Specimen Report High Volume Hospitals (2500 or More Specimens per Year)

|                                   |                          | Ν   | %     |
|-----------------------------------|--------------------------|-----|-------|
| Children's Hosp at OU Medical Ctr | Satisfactory Specimens   | 421 | 97.7% |
|                                   | Unsatisfactory Specimens | 10  | 2.3%  |
| Hillcrest Medical Center          | Satisfactory Specimens   | 222 | 96.5% |
|                                   | Unsatisfactory Specimens | 8   | 3.5%  |
| Integris Baptist Medical Ctr-OKC  | Satisfactory Specimens   | 281 | 98.3% |
|                                   | Unsatisfactory Specimens | 5   | 1.7%  |
| Mercy Hospital Oklahoma City      | Satisfactory Specimens   | 380 | 97.9% |
|                                   | Unsatisfactory Specimens | 8   | 2.1%  |
| Norman Regional Health System     | Satisfactory Specimens   | 213 | 98.6% |
|                                   | Unsatisfactory Specimens | 3   | 1.4%  |
| Saint Francis Hospital            | Satisfactory Specimens   | 505 | 98.1% |
|                                   | Unsatisfactory Specimens | 10  | 1.9%  |
| St. John Medical Center           | Satisfactory Specimens   | 197 | 98.0% |
|                                   | Unsatisfactory Specimens | 4   | 2.0%  |

### MAY 2020: Unsatisfactory Specimen Report High Volume Hospitals (2500 or More Specimens per Year)

Unsatisfactory Specimens