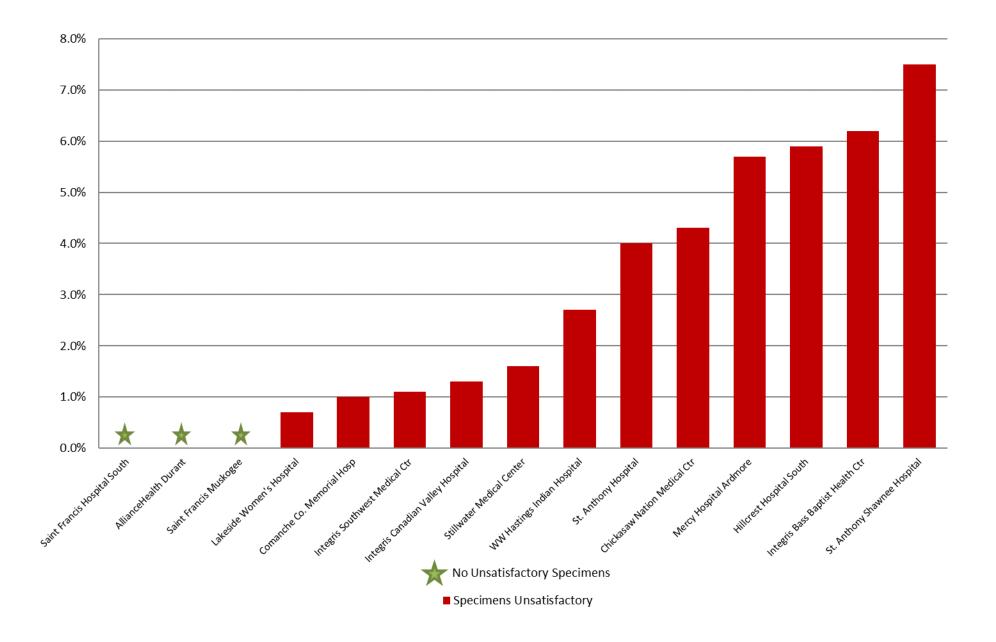

## MAY 2020: Unsatisfactory Specimen Report Medium Volume Hospitals (731-2499 Specimens per Year)

|                                   |                          | Ν   | %      |
|-----------------------------------|--------------------------|-----|--------|
| AllianceHealth Durant             | Satisfactory Specimens   | 72  | 100.0% |
| Chickasaw Nation Medical Ctr      | Satisfactory Specimens   | 67  | 95.7%  |
|                                   | Unsatisfactory Specimens | 3   | 4.3%   |
| Comanche Co. Memorial Hosp        | Satisfactory Specimens   | 102 | 99.0%  |
|                                   | Unsatisfactory Specimens | 1   | 1.0%   |
| Hillcrest Hospital South          | Satisfactory Specimens   | 112 | 94.1%  |
|                                   | Unsatisfactory Specimens | 7   | 5.9%   |
| Integris Bass Baptist Health Ctr  | Satisfactory Specimens   | 61  | 93.8%  |
|                                   | Unsatisfactory Specimens | 4   | 6.2%   |
| Integris Canadian Valley Hospital | Satisfactory Specimens   | 74  | 98.7%  |
|                                   | Unsatisfactory Specimens | 1   | 1.3%   |
| Integris Southwest Medical Ctr    | Satisfactory Specimens   | 88  | 98.9%  |
|                                   | Unsatisfactory Specimens | 1   | 1.1%   |
| Lakeside Women's Hospital         | Satisfactory Specimens   | 133 | 99.3%  |
|                                   | Unsatisfactory Specimens | 1   | 0.7%   |
| Mercy Hospital Ardmore            | Satisfactory Specimens   | 66  | 94.3%  |
|                                   | Unsatisfactory Specimens | 4   | 5.7%   |
| Saint Francis Hospital South      | Satisfactory Specimens   | 63  | 100.0% |
| Saint Francis Muskogee            | Satisfactory Specimens   | 53  | 100.0% |
| St. Anthony Hospital              | Satisfactory Specimens   | 95  | 96.0%  |
|                                   | Unsatisfactory Specimens | 4   | 4.0%   |
| St. Anthony Shawnee Hospital      | Satisfactory Specimens   | 37  | 92.5%  |
|                                   | Unsatisfactory Specimens | 3   | 7.5%   |
| Stillwater Medical Center         | Satisfactory Specimens   | 63  | 98.4%  |
|                                   | Unsatisfactory Specimens | 1   | 1.6%   |
| WW Hastings Indian Hospital       | Satisfactory Specimens   | 71  | 97.3%  |
|                                   | Unsatisfactory Specimens | 2   | 2.7%   |

### MAY 2020: Unsatisfactory Specimen Report Medium Volume Hospitals (731-2499 Specimens per Year)